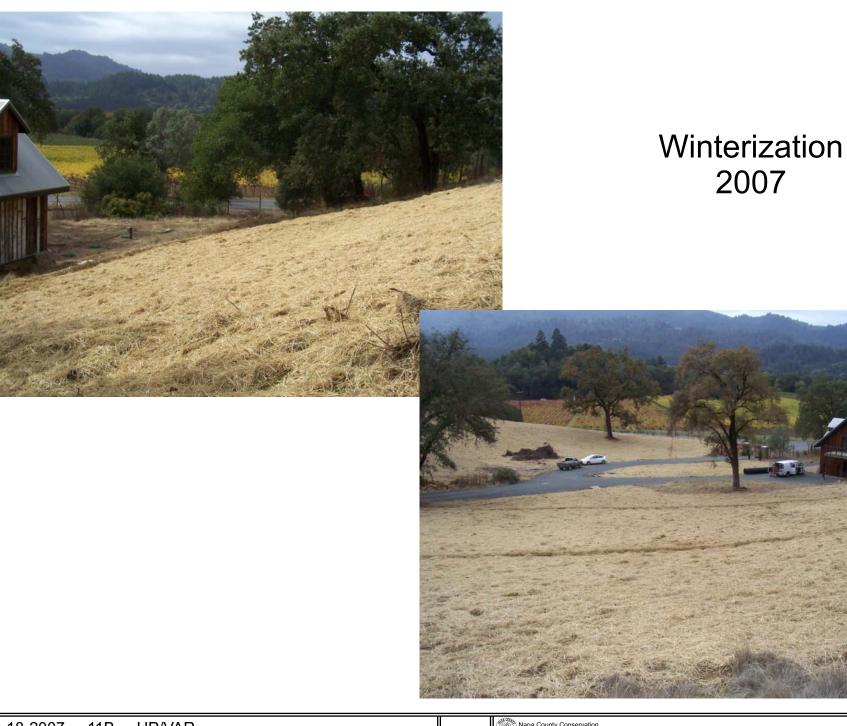

SIDENTIAL      |
| ••••                                                                                | RURAL RESIDENTIAL      |
| $\boxtimes\!\!\!\!\!\!\!\!\!\!\!\!\!\!\!\!\!\!\!\!\!\!\!\!\!\!\!\!\!\!\!\!\!\!\!\!$ | COMMERCIAL             |
|                                                                                     | INDUSTRIAL             |
| ••••                                                                                | PUBLIC - INSTITUTIONAL |
|                                                                                     |                        |

























Silverado Trail Looking North

Pavitt\_up1.cdr





Silverado Trail Looking North - High Point of Curve - Existing Ag Bldg.







Napa County Conservation Development and Planning Department



| 10-18-2007 | 11B | UP/VAR |  | Napa County Conservation<br>Development and Planning Department | Pavitt_up1.cd |
|------------|-----|--------|--|-----------------------------------------------------------------|---------------|
|------------|-----|--------|--|-----------------------------------------------------------------|---------------|