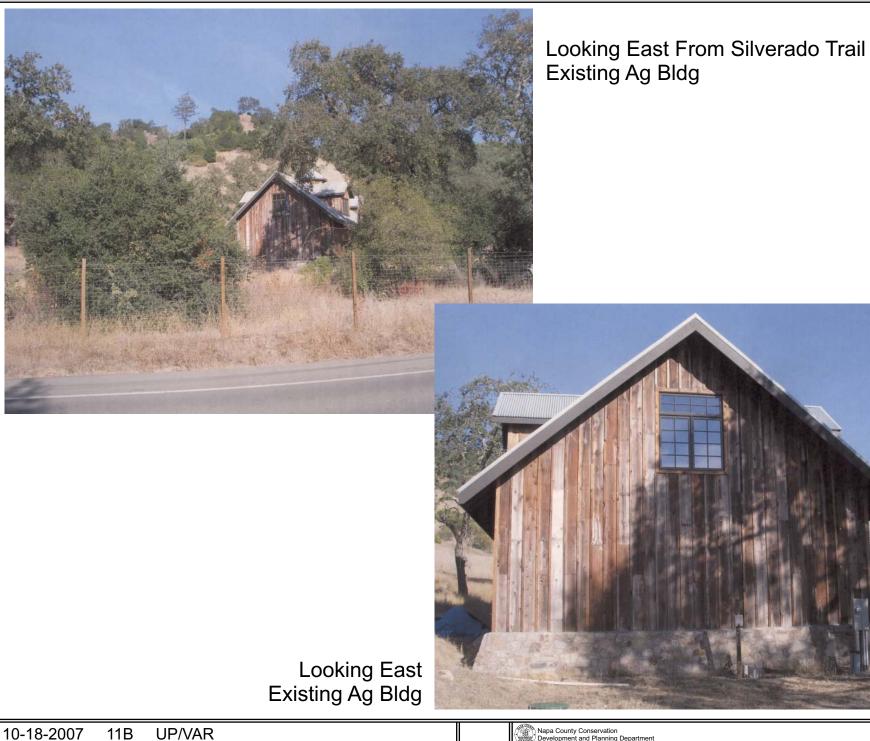

Silverado Trail Looking North

Pavitt\_up1.cdr

Silverado Trail Looking North - High Point of Curve - Existing Ag Bldg.

Napa County Conservation Development and Planning Department

| 10-18-2007 | 11B | UP/VAR |  | Napa County Conservation<br>Development and Planning Department | Pavitt_up1.cd |
|------------|-----|--------|--|-----------------------------------------------------------------|---------------|
|------------|-----|--------|--|-----------------------------------------------------------------|---------------|