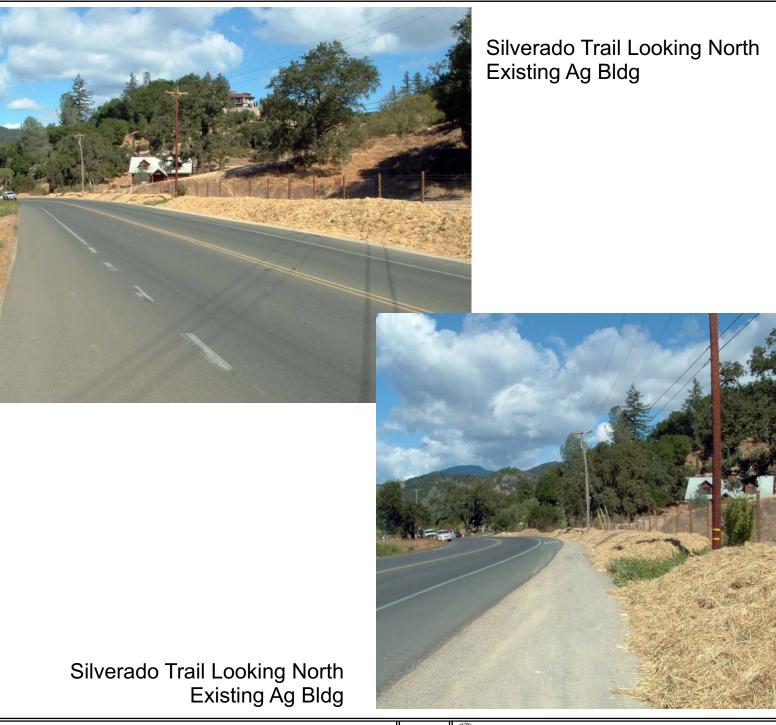

Silverado Trail Looking North

Pavitt\_up1.cdr

Silverado Trail Looking North - High Point of Curve - Existing Ag Bldg.

Napa County Conservation Development and Planning Department

| 10-18-2007 | 11B | UP/VAR |  | Napa County Conservation<br>Development and Planning Department | Pavitt_up1.cd |
|------------|-----|--------|--|-----------------------------------------------------------------|---------------|
|------------|-----|--------|--|-----------------------------------------------------------------|---------------|