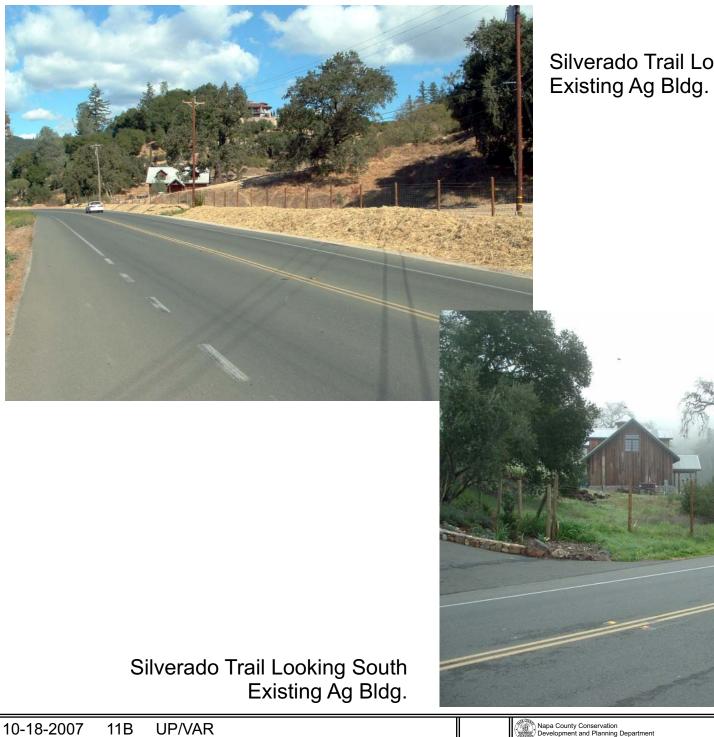

------------------------------------------------------------------------|------------------------|
|                                                                                     | URBAN RESIDENTIAL      |
| ••••                                                                                | RURAL RESIDENTIAL      |
| $\boxtimes\!\!\!\!\!\!\!\!\!\!\!\!\!\!\!\!\!\!\!\!\!\!\!\!\!\!\!\!\!\!\!\!\!\!\!\!$ | COMMERCIAL             |
|                                                                                     | INDUSTRIAL             |
| ••••                                                                                | PUBLIC - INSTITUTIONAL |
|                                                                                     |                        |

























Silverado Trail Looking North

Pavitt\_up1.cdr





Silverado Trail Looking North - High Point of Curve - Existing Ag Bldg.







Napa County Conservation Development and Planning Department



| 10-18-2007 | 11B | UP/VAR |  | Napa County Conservation<br>Development and Planning Department | Pavitt_up1.cd |
|------------|-----|--------|--|-----------------------------------------------------------------|---------------|
|------------|-----|--------|--|-----------------------------------------------------------------|---------------|