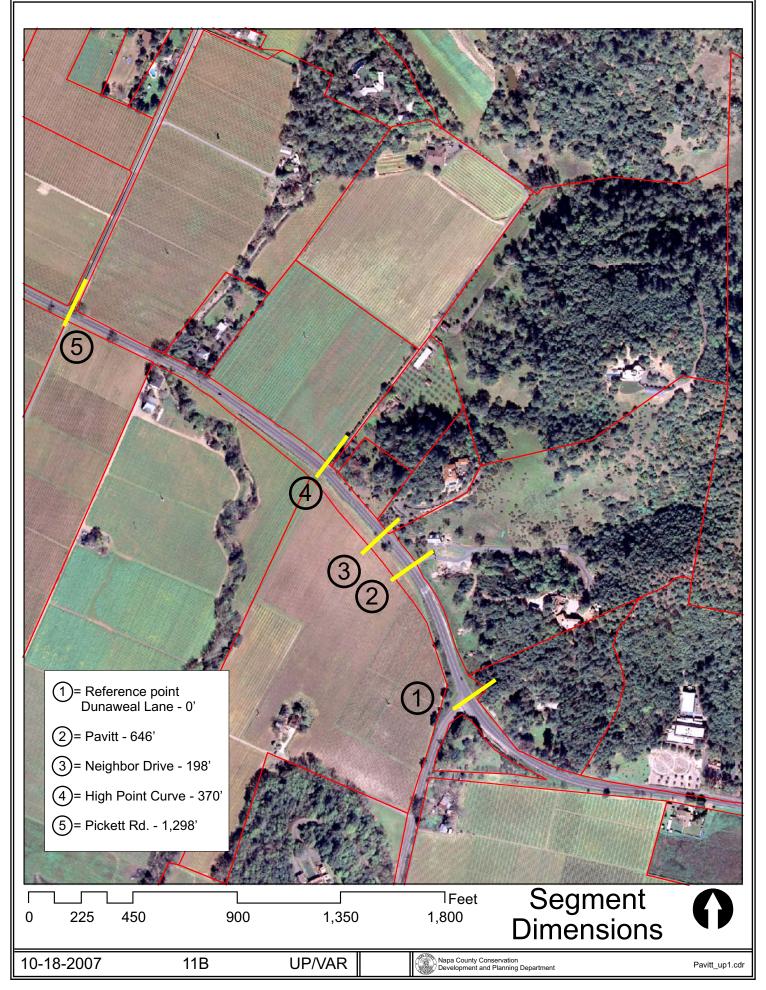

|
|-------------------------------------------------------------------------------------|------------------------|
|                                                                                     | URBAN RESIDENTIAL      |
| ••••                                                                                | RURAL RESIDENTIAL      |
| $\boxtimes\!\!\!\!\!\!\!\!\!\!\!\!\!\!\!\!\!\!\!\!\!\!\!\!\!\!\!\!\!\!\!\!\!\!\!\!$ | COMMERCIAL             |
|                                                                                     | INDUSTRIAL             |
| ••••                                                                                | PUBLIC - INSTITUTIONAL |
|                                                                                     |                        |

























Silverado Trail Looking North

Pavitt\_up1.cdr





Silverado Trail Looking North - High Point of Curve - Existing Ag Bldg.







Napa County Conservation Development and Planning Department



| 10-18-2007 | 11B | UP/VAR |  | Napa County Conservation<br>Development and Planning Department | Pavitt_up1.cd |
|------------|-----|--------|--|-----------------------------------------------------------------|---------------|
|------------|-----|--------|--|-----------------------------------------------------------------|---------------|