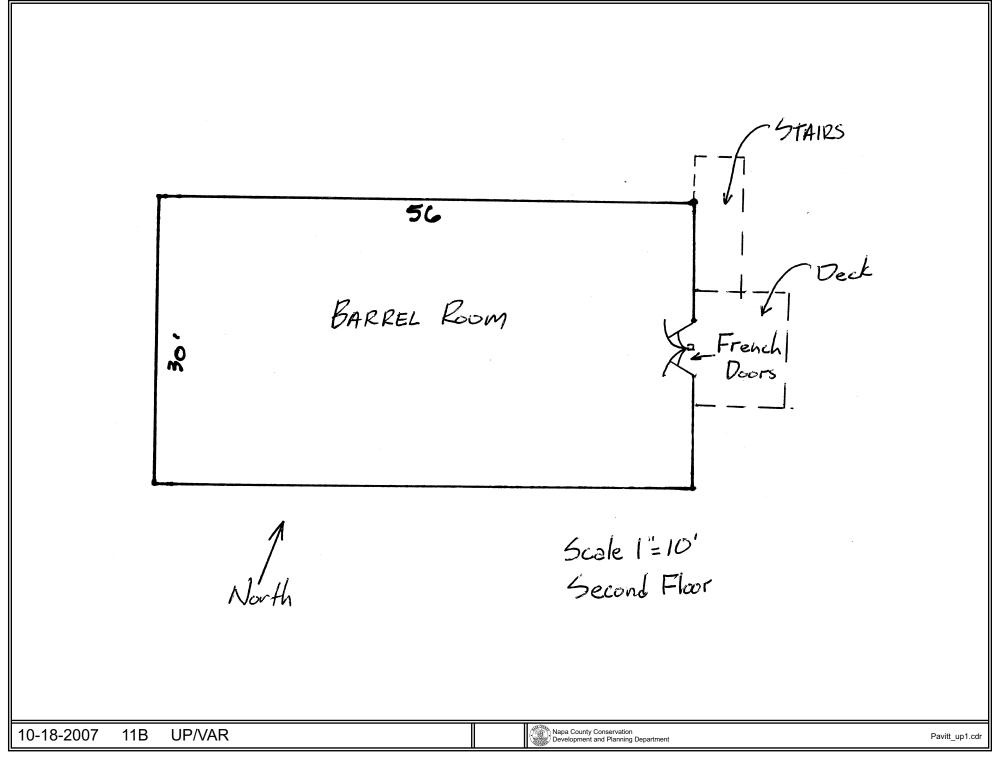

----------------------------------------------------------------------------|------------------------|
|                                                                                     | URBAN RESIDENTIAL      |
| ••••                                                                                | RURAL RESIDENTIAL      |
| $\boxtimes\!\!\!\!\!\!\!\!\!\!\!\!\!\!\!\!\!\!\!\!\!\!\!\!\!\!\!\!\!\!\!\!\!\!\!\!$ | COMMERCIAL             |
|                                                                                     | INDUSTRIAL             |
| ••••                                                                                | PUBLIC - INSTITUTIONAL |
|                                                                                     |                        |

























Silverado Trail Looking North

Pavitt\_up1.cdr





Silverado Trail Looking North - High Point of Curve - Existing Ag Bldg.







Napa County Conservation Development and Planning Department



| 10-18-2007 | 11B | UP/VAR |  | Napa County Conservation<br>Development and Planning Department | Pavitt_up1.cd |
|------------|-----|--------|--|-----------------------------------------------------------------|---------------|
|------------|-----|--------|--|-----------------------------------------------------------------|---------------|