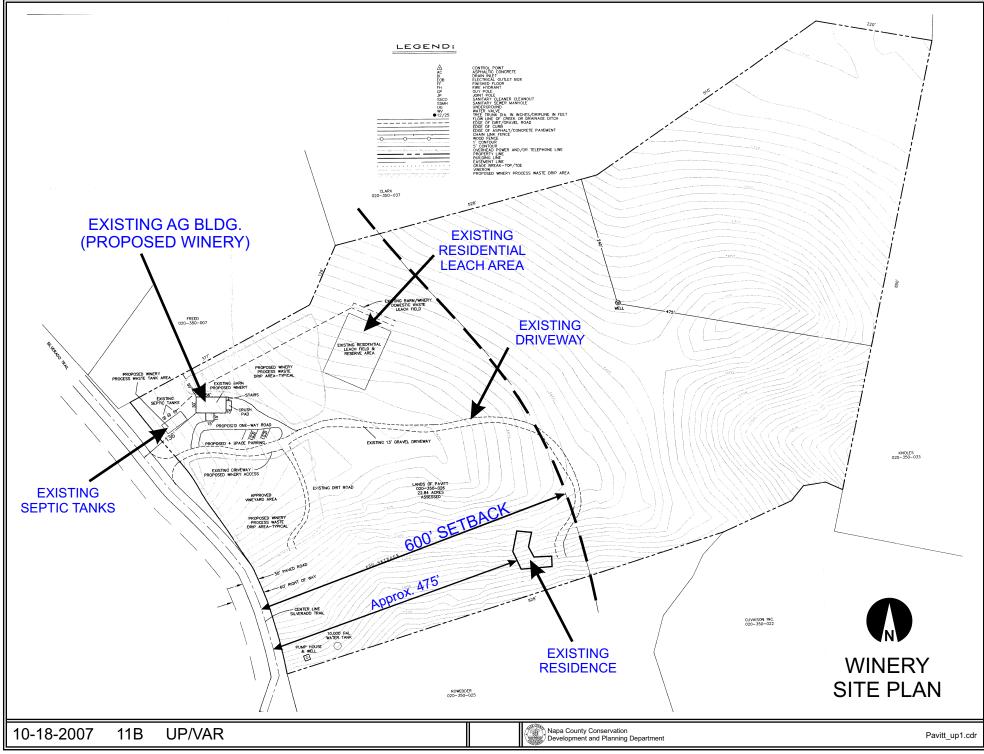

Silverado Trail Looking North

Pavitt\_up1.cdr

Silverado Trail Looking North - High Point of Curve - Existing Ag Bldg.

Napa County Conservation Development and Planning Department

| 10-18-2007 | 11B | UP/VAR |  | Napa County Conservation<br>Development and Planning Department | Pavitt_up1.cd |
|------------|-----|--------|--|-----------------------------------------------------------------|---------------|
|------------|-----|--------|--|-----------------------------------------------------------------|---------------|