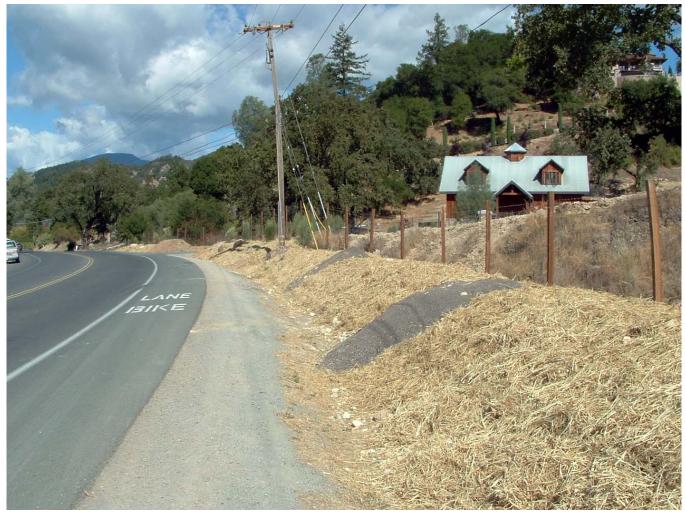

Silverado Trail Looking North

Pavitt\_up1.cdr

Silverado Trail Looking North - High Point of Curve - Existing Ag Bldg.

Napa County Conservation Development and Planning Department

| 10-18-2007 | 11B | UP/VAR |  | Napa County Conservation<br>Development and Planning Department | Pavitt_up1.cd |
|------------|-----|--------|--|-----------------------------------------------------------------|---------------|
|------------|-----|--------|--|-----------------------------------------------------------------|---------------|