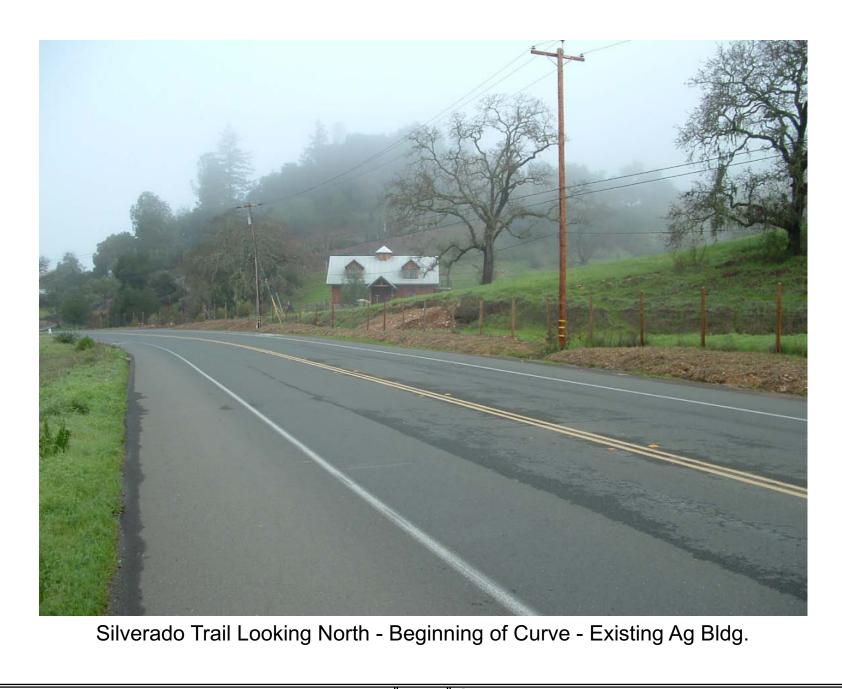

Silverado Trail Looking North

Pavitt\_up1.cdr

Silverado Trail Looking North - High Point of Curve - Existing Ag Bldg.

Napa County Conservation Development and Planning Department

| 10-18-2007 | 11B | UP/VAR |  | Napa County Conservation<br>Development and Planning Department | Pavitt_up1.cd |
|------------|-----|--------|--|-----------------------------------------------------------------|---------------|
|------------|-----|--------|--|-----------------------------------------------------------------|---------------|