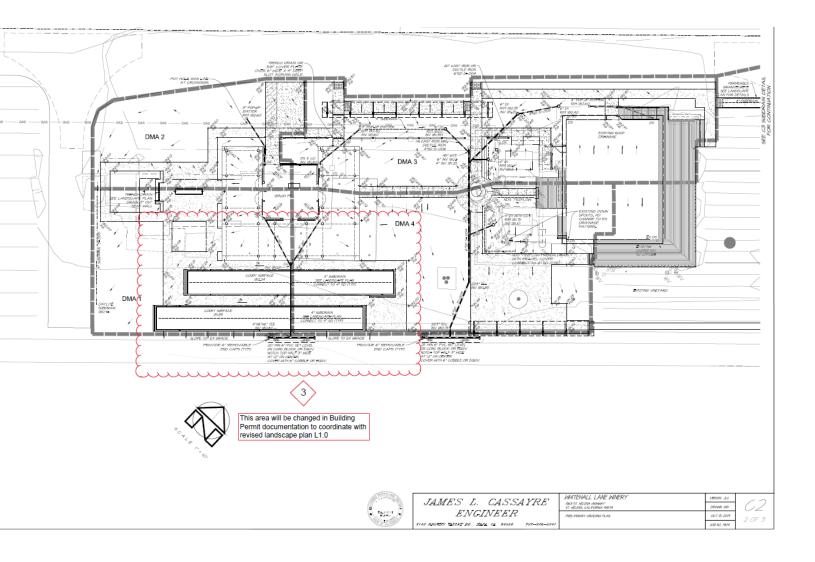

# **"H"** GRAPHICS

WHITEHALL LANE WINERY #P19-00346-MM Planning Commission Wednesday, July 15, 2020

## NAPA COUNTY LAND USE PLAN 2008 – 2030





P19-00346-MM APN: 027-100-012 Map Date: 07-01-20



Whitehall Lane Winery #P19-00346-MM APN: 027-100-012 Map Date: 07-01-20

Source: Esri, Maxar, Geo Earthstar Geographics, CNES/Airbus DS, USDA, AeroGRID, IGN, and the User Community, Napa C

HIN 3

ARE

Unitseine



## **Existing Conditions**



Whitehall Lane Winery June 30, 2020 Site Plan



#### AREA OF WORK SITE AND DEMO PLANS June 22, 2020



Civil Plans June 22, 2020



#### **Civil Plans**



#### Superseded Landscape & Construction Site Plan



### Proposed Landscape & Construction Plans June 22, 2020



#### Proposed Hospitality/Storage Barn Elevations