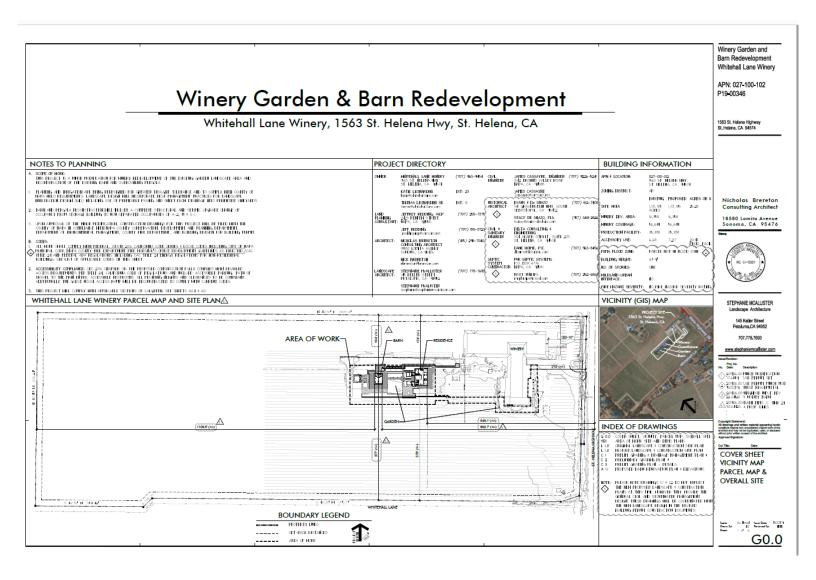

# **"H"** GRAPHICS

WHITEHALL LANE WINERY #P19-00346-MM Planning Commission Wednesday, July 15, 2020

## NAPA COUNTY LAND USE PLAN 2008 – 2030





P19-00346-MM APN: 027-100-012 Map Date: 07-01-20



Whitehall Lane Winery #P19-00346-MM APN: 027-100-012 Map Date: 07-01-20

Source: Esri, Maxar, Geo Earthstar Geographics, CNES/Airbus DS, USDA, AeroGRID, IGN, and the User Community, Napa C

HIN 3

ARE

Unitseine



## **Existing Conditions**



Whitehall Lane Winery June 30, 2020 Site Plan



#### AREA OF WORK SITE AND DEMO PLANS June 22, 2020



Civil Plans June 22, 2020



#### **Civil Plans**



#### Superseded Landscape & Construction Site Plan



### Proposed Landscape & Construction Plans June 22, 2020



#### Proposed Hospitality/Storage Barn Elevations