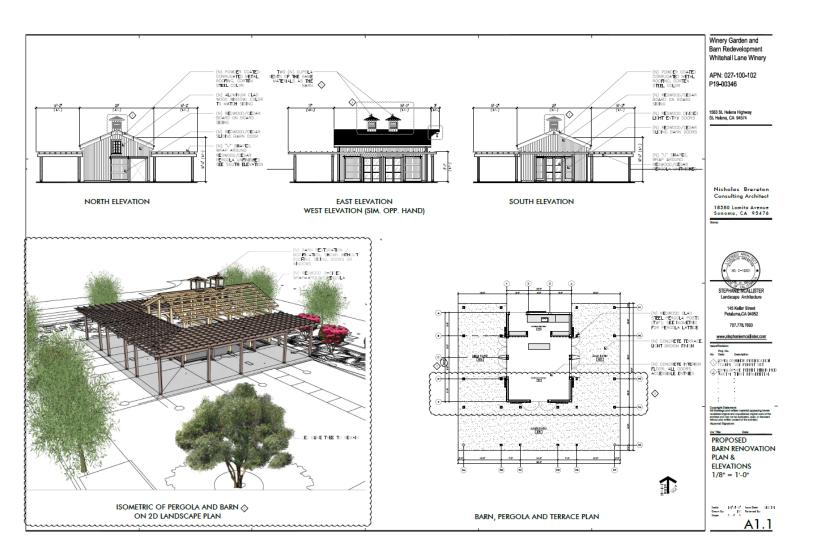

# **"H"** GRAPHICS

WHITEHALL LANE WINERY #P19-00346-MM Planning Commission Wednesday, July 15, 2020

## NAPA COUNTY LAND USE PLAN 2008 – 2030





P19-00346-MM APN: 027-100-012 Map Date: 07-01-20



Whitehall Lane Winery #P19-00346-MM APN: 027-100-012 Map Date: 07-01-20

Source: Esri, Maxar, Geo Earthstar Geographics, CNES/Airbus DS, USDA, AeroGRID, IGN, and the User Community, Napa C

HIN 3

ARE

Unitseine



## **Existing Conditions**



Whitehall Lane Winery June 30, 2020 Site Plan



#### AREA OF WORK SITE AND DEMO PLANS June 22, 2020



Civil Plans June 22, 2020



#### **Civil Plans**



#### Superseded Landscape & Construction Site Plan



### Proposed Landscape & Construction Plans June 22, 2020



#### Proposed Hospitality/Storage Barn Elevations