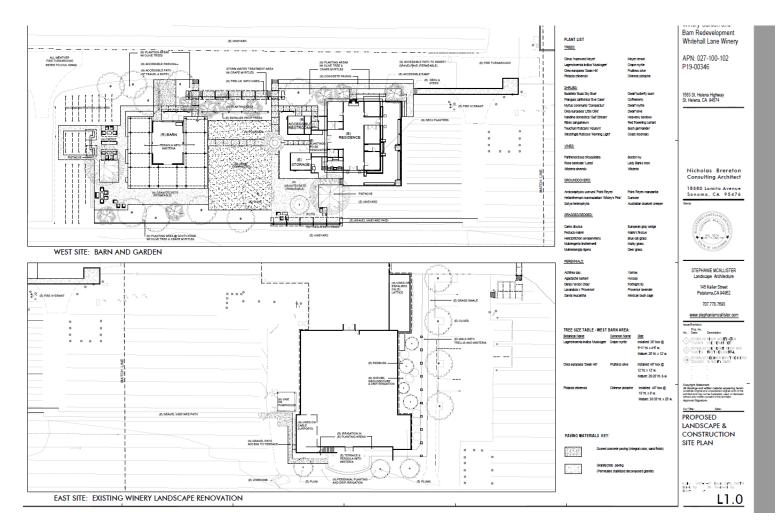

# **"H"** GRAPHICS

WHITEHALL LANE WINERY #P19-00346-MM Planning Commission Wednesday, July 15, 2020

## NAPA COUNTY LAND USE PLAN 2008 – 2030





P19-00346-MM APN: 027-100-012 Map Date: 07-01-20



Whitehall Lane Winery #P19-00346-MM APN: 027-100-012 Map Date: 07-01-20

Source: Esri, Maxar, Geo Earthstar Geographics, CNES/Airbus DS, USDA, AeroGRID, IGN, and the User Community, Napa C

HIN 3

ARE

Unitseine



## **Existing Conditions**



Whitehall Lane Winery June 30, 2020 Site Plan



#### AREA OF WORK SITE AND DEMO PLANS June 22, 2020



Civil Plans June 22, 2020



#### **Civil Plans**



#### Superseded Landscape & Construction Site Plan



### Proposed Landscape & Construction Plans June 22, 2020



#### Proposed Hospitality/Storage Barn Elevations