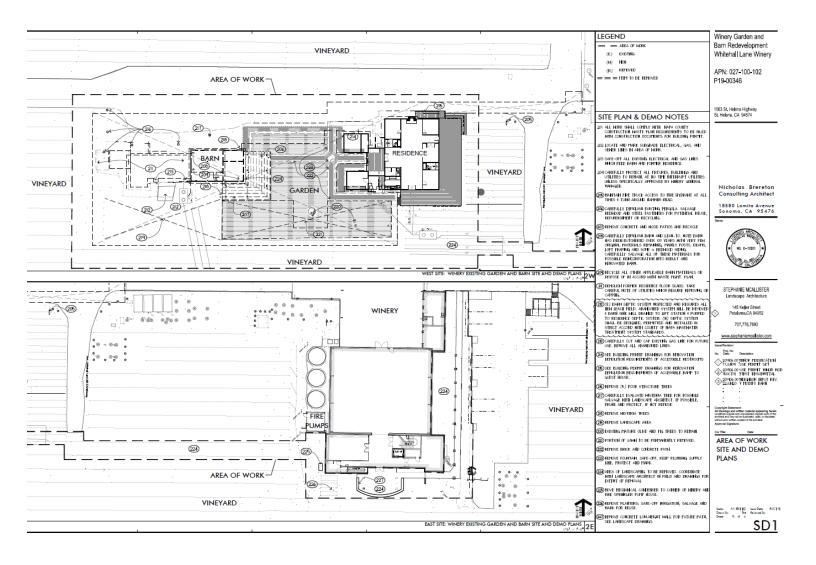

# **"H"** GRAPHICS

WHITEHALL LANE WINERY #P19-00346-MM Planning Commission Wednesday, July 15, 2020

## NAPA COUNTY LAND USE PLAN 2008 – 2030





P19-00346-MM APN: 027-100-012 Map Date: 07-01-20



Whitehall Lane Winery #P19-00346-MM APN: 027-100-012 Map Date: 07-01-20

Source: Esri, Maxar, Geo Earthstar Geographics, CNES/Airbus DS, USDA, AeroGRID, IGN, and the User Community, Napa C

HIN 3

ARE

Unitseine



## **Existing Conditions**



Whitehall Lane Winery June 30, 2020 Site Plan



#### AREA OF WORK SITE AND DEMO PLANS June 22, 2020



Civil Plans June 22, 2020



#### **Civil Plans**



#### Superseded Landscape & Construction Site Plan



### Proposed Landscape & Construction Plans June 22, 2020



#### Proposed Hospitality/Storage Barn Elevations