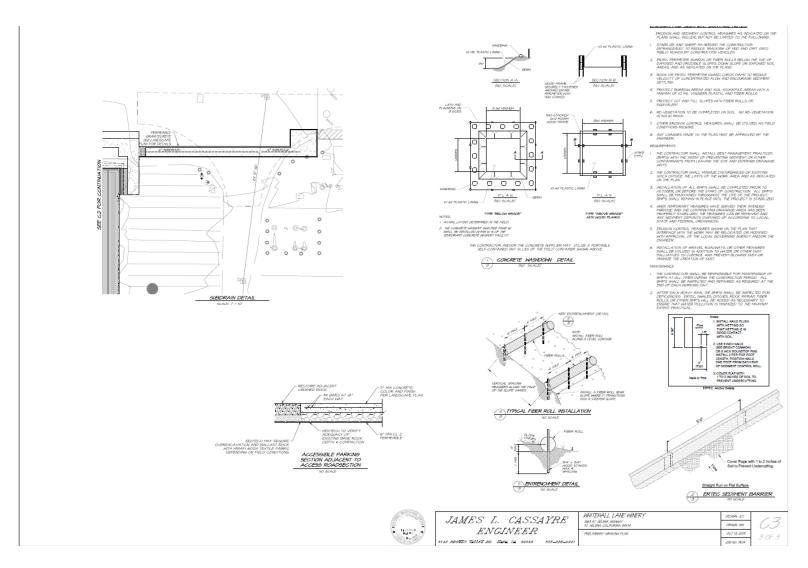

# **"H"** GRAPHICS

WHITEHALL LANE WINERY #P19-00346-MM Planning Commission Wednesday, July 15, 2020

## NAPA COUNTY LAND USE PLAN 2008 – 2030





P19-00346-MM APN: 027-100-012 Map Date: 07-01-20



Whitehall Lane Winery #P19-00346-MM APN: 027-100-012 Map Date: 07-01-20

Source: Esri, Maxar, Geo Earthstar Geographics, CNES/Airbus DS, USDA, AeroGRID, IGN, and the User Community, Napa C

HIN 3

ARE

Unitseine



## **Existing Conditions**



Whitehall Lane Winery June 30, 2020 Site Plan



#### AREA OF WORK SITE AND DEMO PLANS June 22, 2020



Civil Plans June 22, 2020



#### **Civil Plans**



#### Superseded Landscape & Construction Site Plan



### Proposed Landscape & Construction Plans June 22, 2020



#### Proposed Hospitality/Storage Barn Elevations