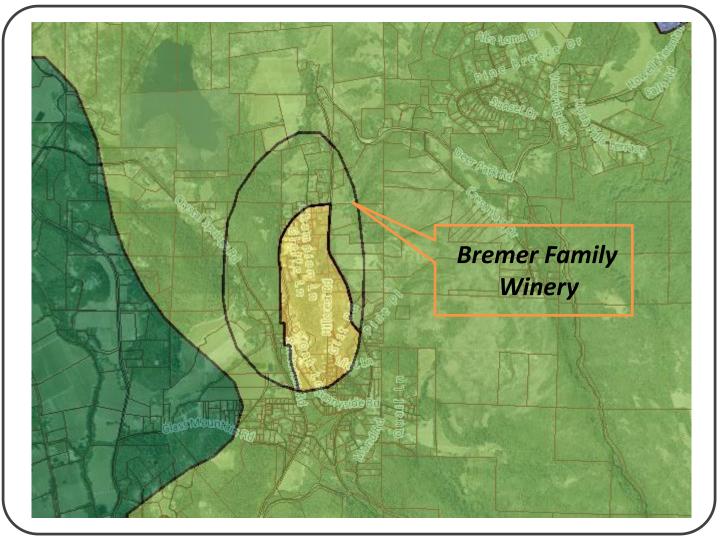

#### Use Permit Exception #P20-00143

Use Permit Exception to the Conservation Regulations Bremer Family Winery #P20-00143-UP Planning Commission Hearing - Wednesday, July 15, 2020