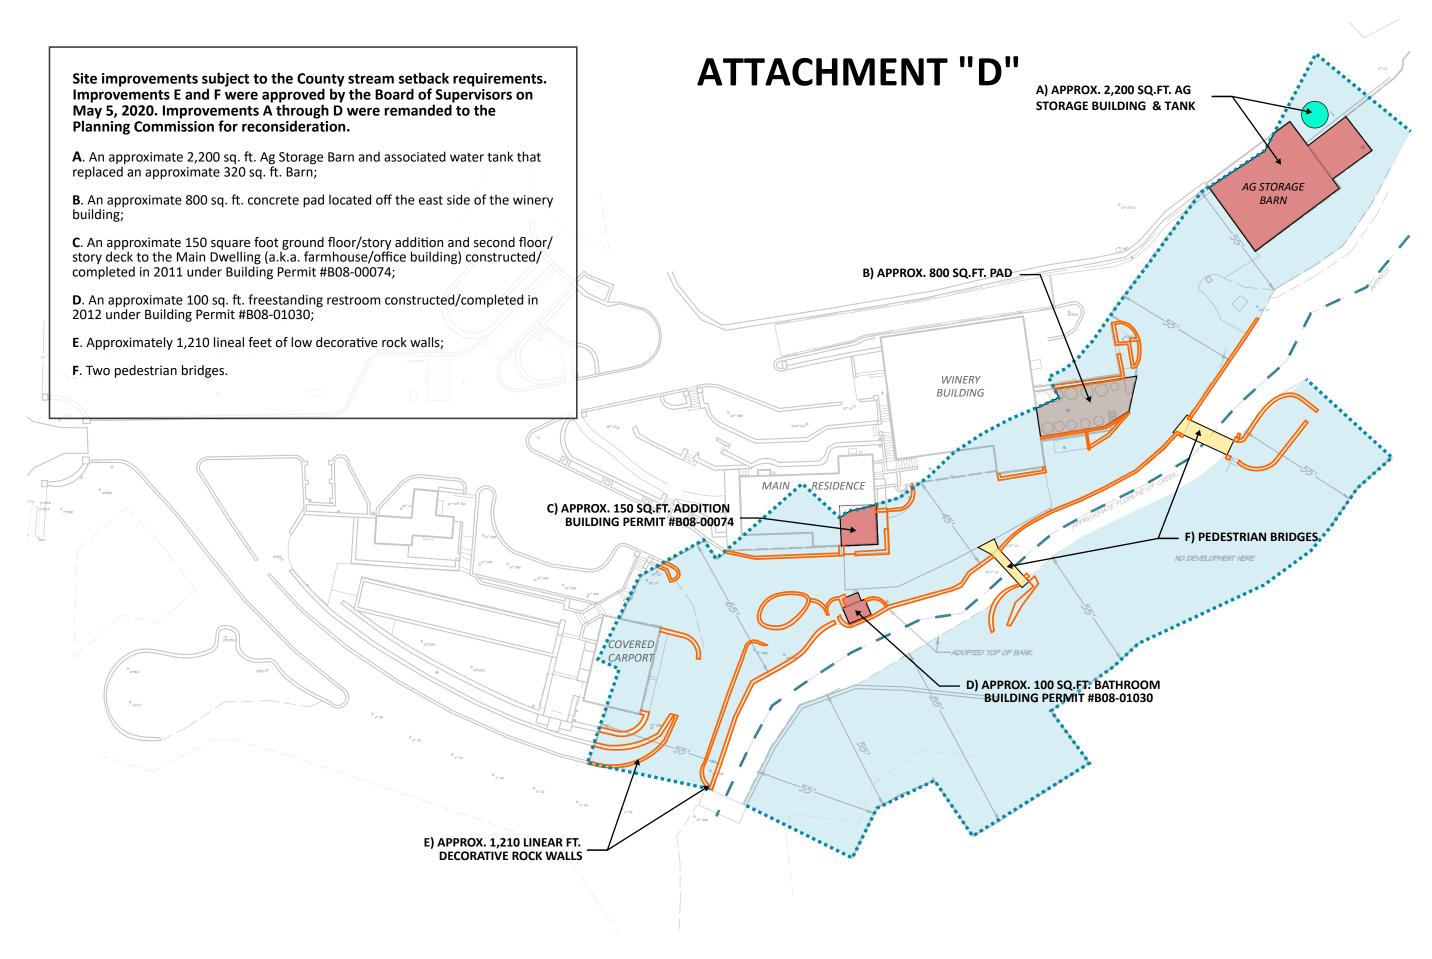

# "D"

### Graphics and Site Improvement Plan

#### Use Permit Exception #P20-00143

Use Permit Exception to the Conservation Regulations Bremer Family Winery #P20-00143-UP Planning Commission Hearing - Wednesday, July 15, 2020

#### NAPA COUNTY LAND USE PLAN 2008 – 2030

See Action Item AG/LU-114.1 regarding agriculturally zoned areas within these land use designations APN: 021-400-002 &, 021-420-027 Map Date: 09-06-19

P19-00152-UP APNs: 021-400-002 & 021-420-027

Map Date: 09-06-19

**SITE IMPROVEMENTS** - Bremer Use Permit Exception - ATTACHMENT "D"