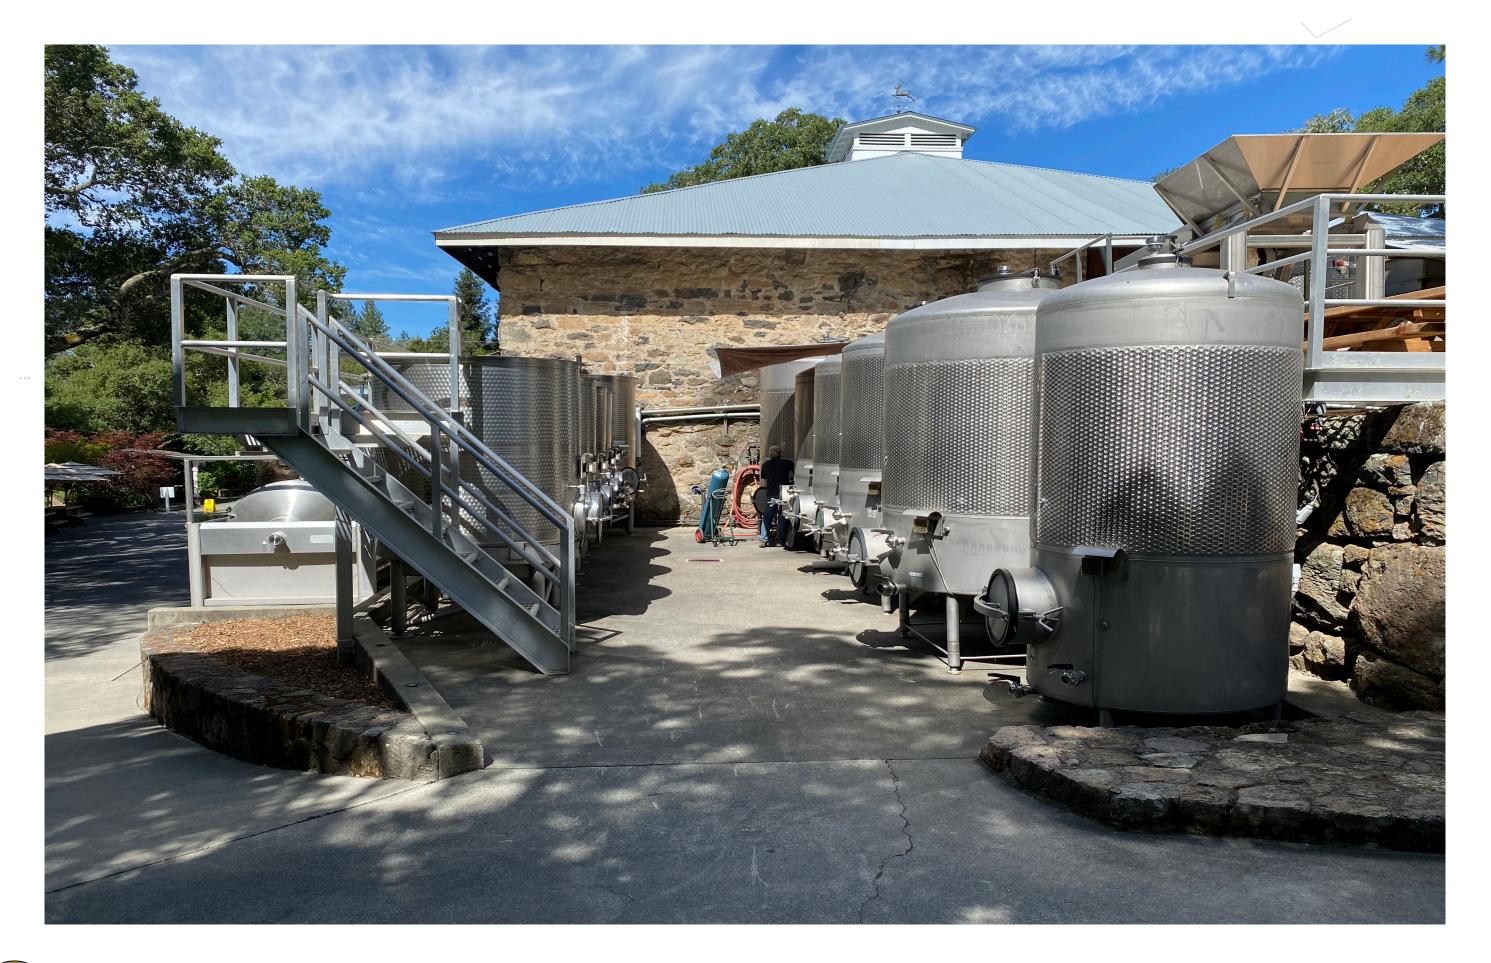

## **SITE PHOTO** - IMPROVEMENT A - 2,200 SQ.FT. BARN

SITE PHOTO - IMPROVEMENT D - 100 SQ.FT. FREESTANDING BATHROOM

SITE PHOTO - IMPROVEMENT D - 100 SQ.FT. FREESTANDING BATHROOM