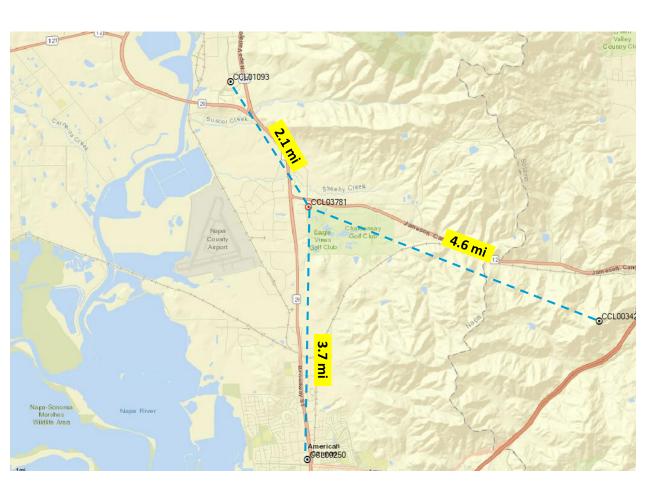

# Alternative Sites/Coverage Area Eagle Vines – AT&T Facility

# CCL03781 – NSB Zoning Coverage Predictions

11/25/2019

CCL03781 11/25/2019