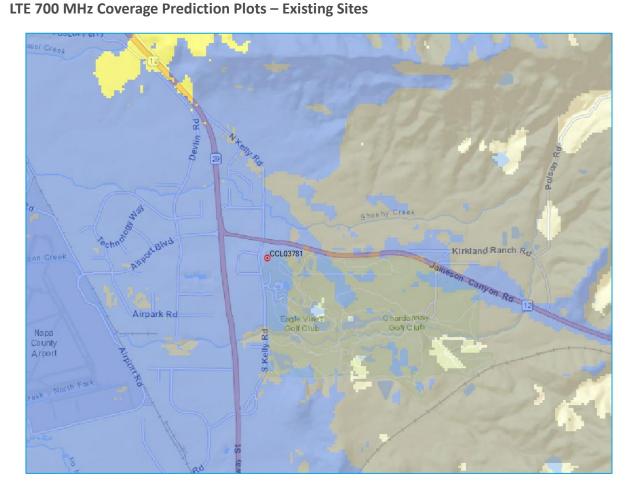

#### Green:

Reliable Coverage Indoors/Outdoors

# Yellow:

- Reliable Coverage in Transit
- Indoor Coverage Less Reliable

# Blue:

- Reliable Coverage Outdoors Only
- Indoor Coverage Less Reliable

# Grey:

- Unlikely to Have Service

Proposed Site

CCL03781 11/25/2019