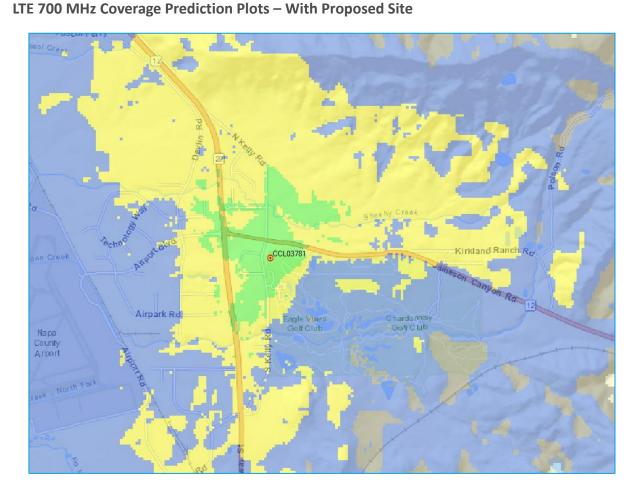

# Green:

Reliable Coverage Indoors/Outdoors

# Yellow:

- Reliable Coverage in Transit
- Indoor Coverage Less Reliable

# Blue:

- Reliable Coverage Outdoors Only
- Indoor Coverage Less Reliable

# Grey:

- Unlikely to Have Service

Proposed Site

Existing Sites

Proposed Site