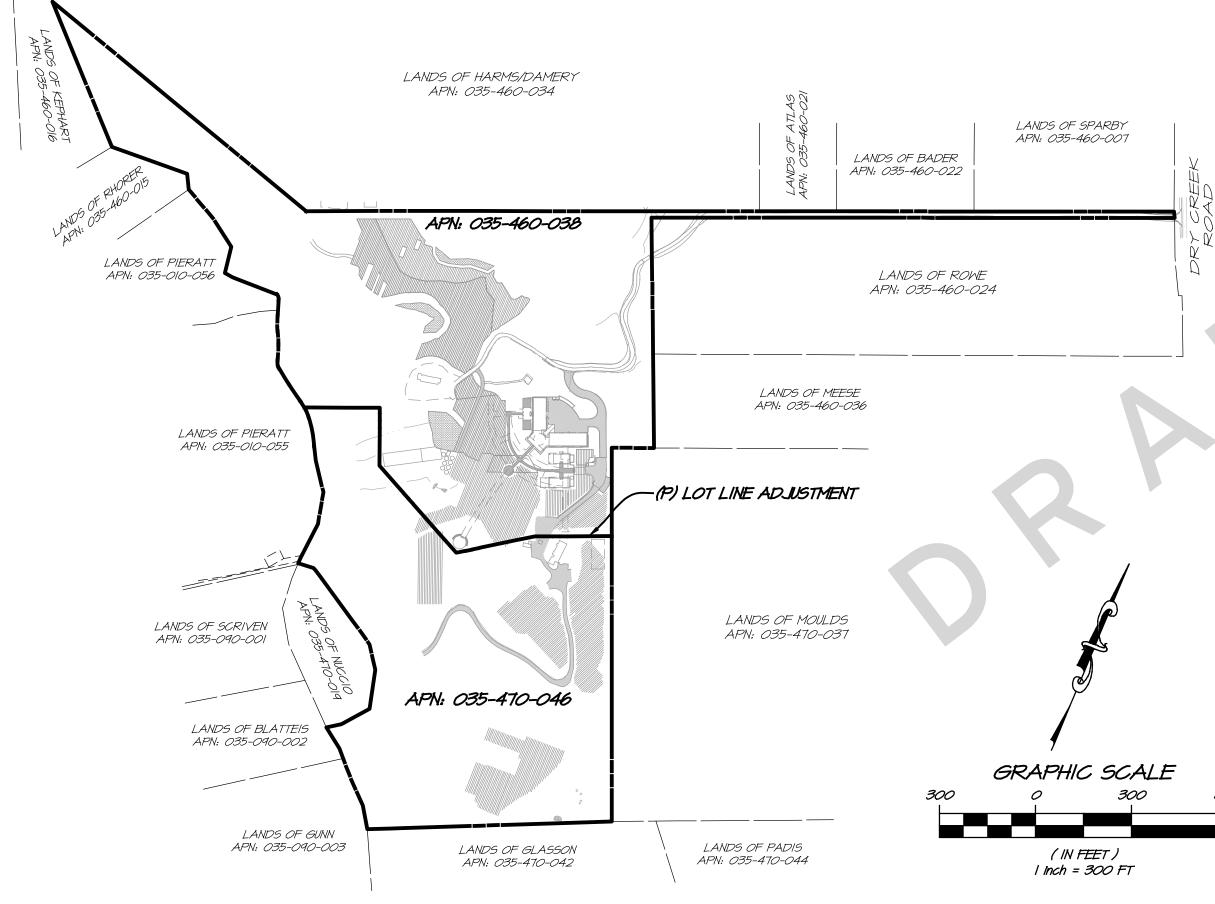

## **ANTHEM WINERY PROPOSED LOT CONFIGURATION**

Planning Commission Mtg. **FEBRUARY 5, 2020** Agenda Item # 7A

| OWNER:          | JUSTIN AND JULIE ARBUCKLE<br>3454 REDWOOD ROAD<br>NAPA, CALIFORNIA 94558 |
|-----------------|--------------------------------------------------------------------------|
| SITE ADDRESS:   | 3454 REDWOOD ROAD<br>NAPA, CA 94558                                      |
| APN & (P) AREA: | 035-460-038 (25.43 ACRES)<br>035-470-046 (19.34 ACRES)                   |