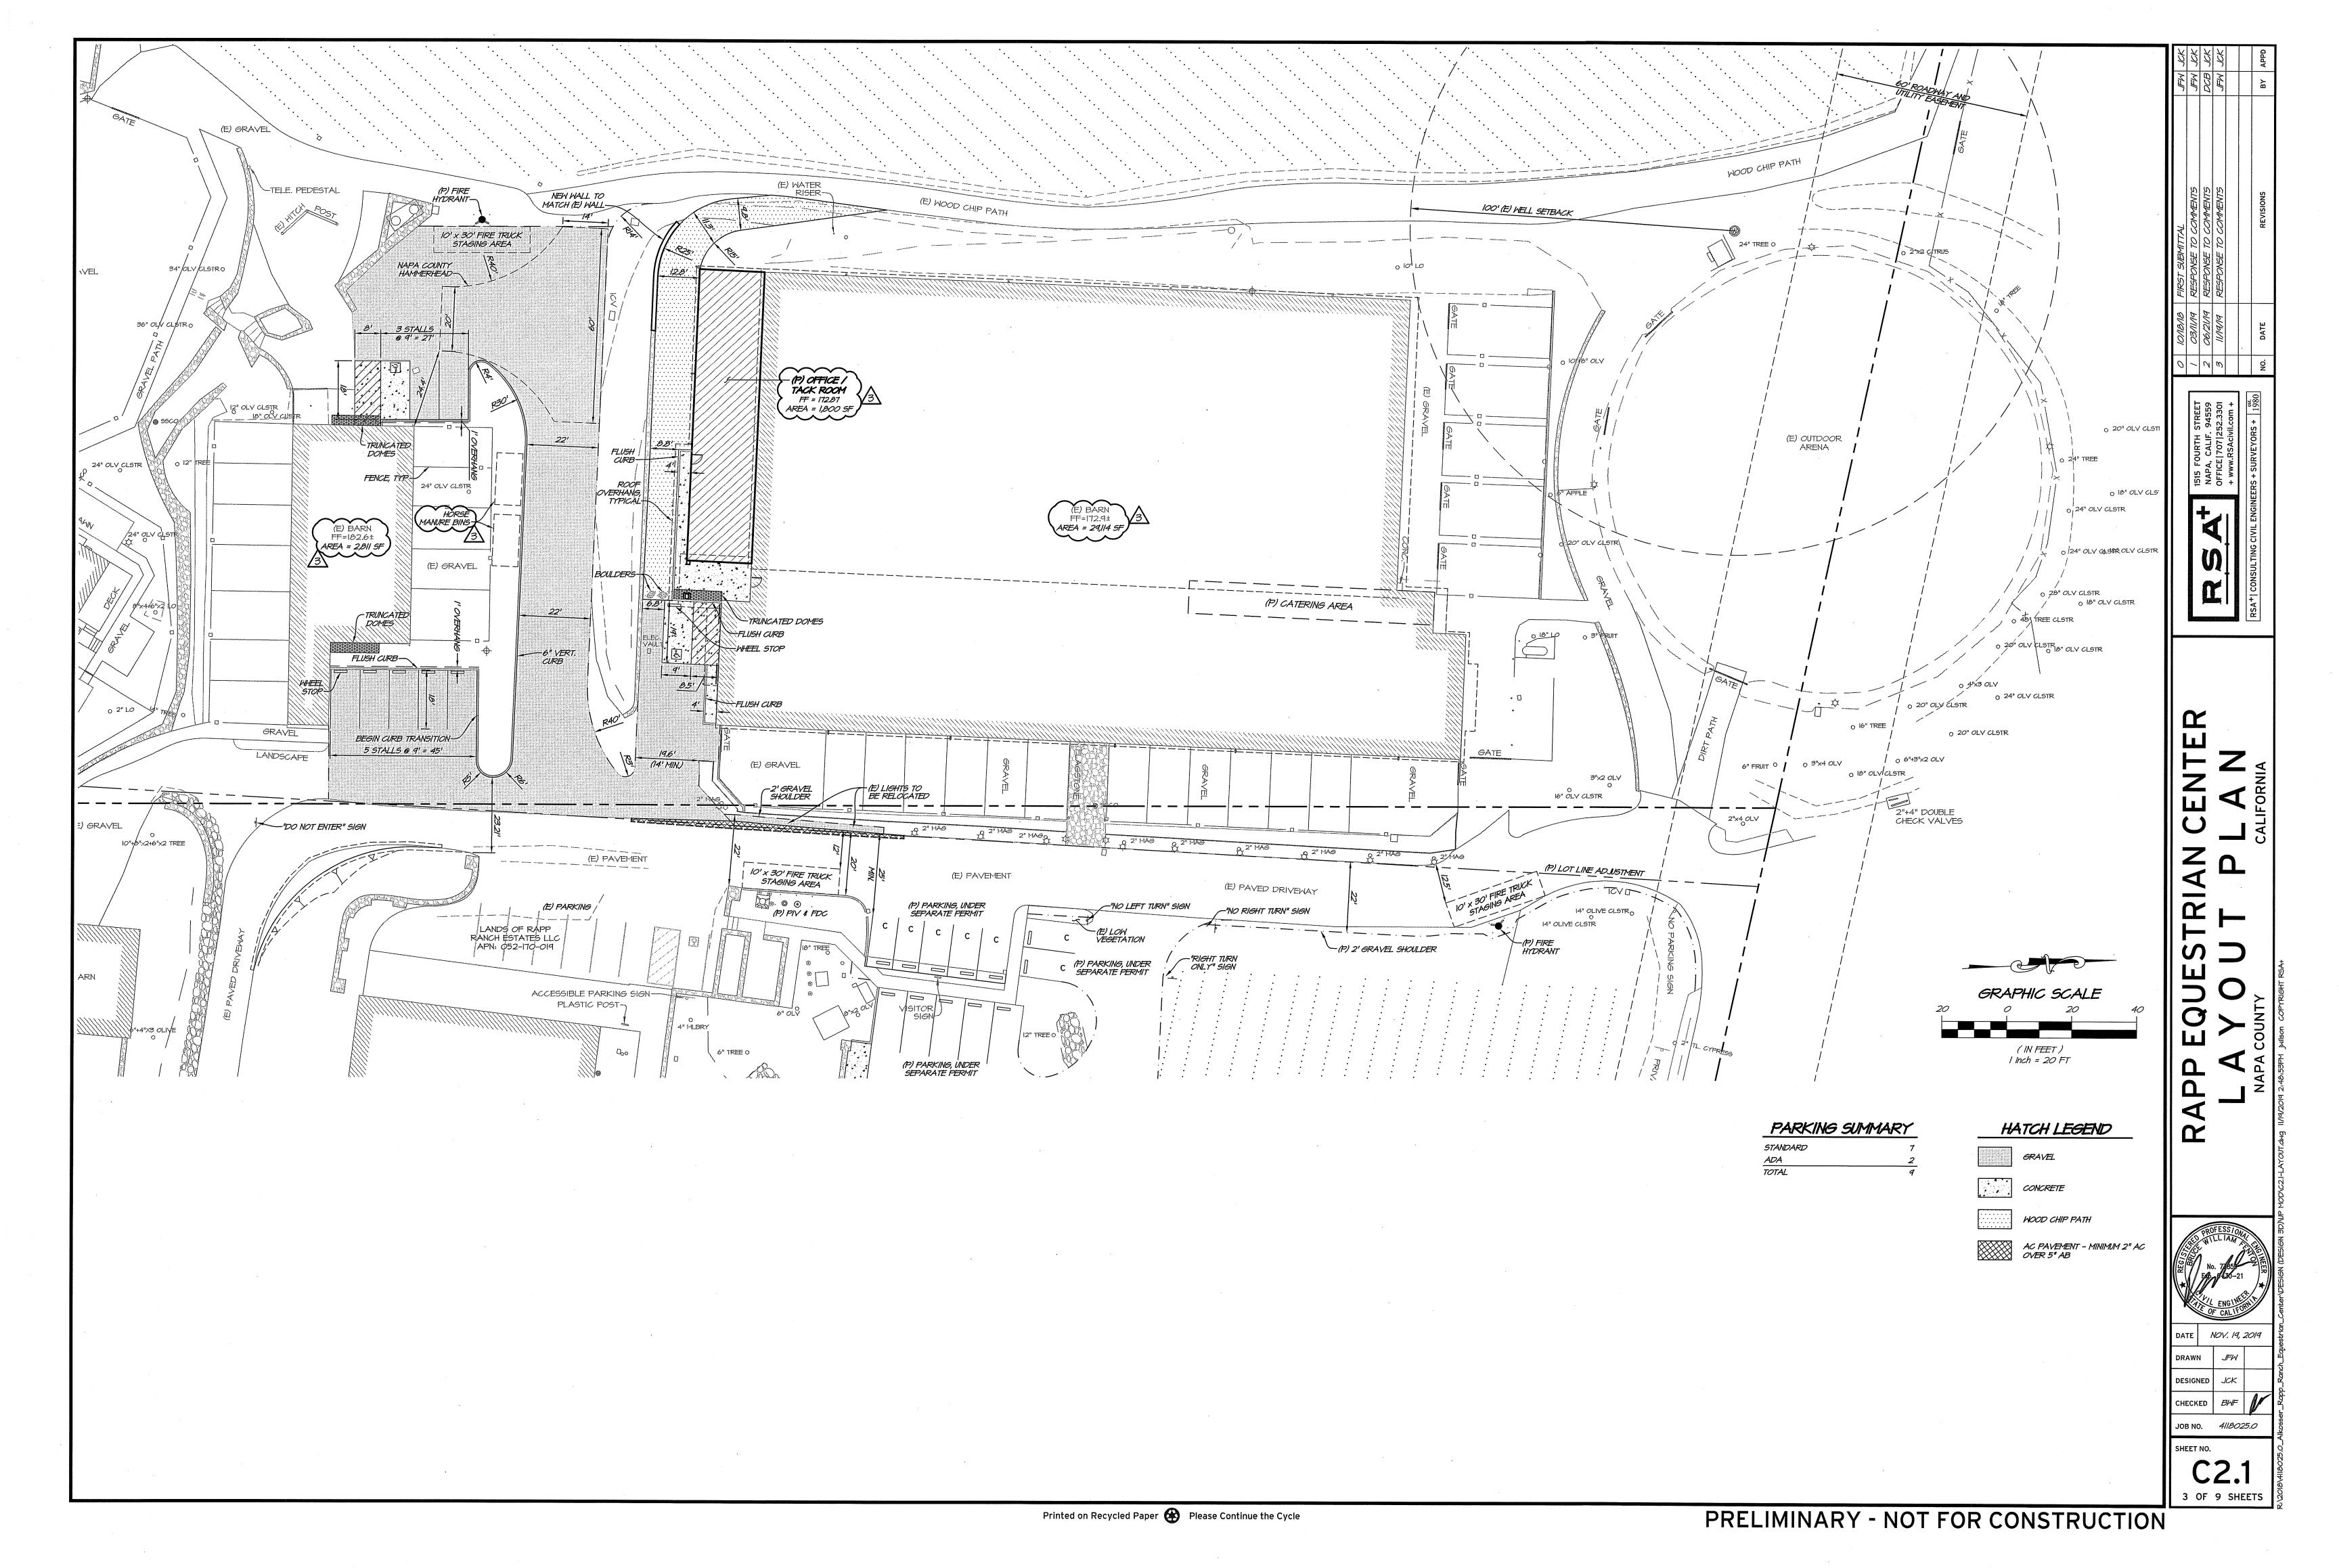

## Revised Proposed Project Plans













## NOTES:

I. GATE ELEVATION AND PLAN PROVIDED BY OWNER.

 O
 IO/IB/IB
 FIRST SUBMITTAL
 JFW
 JC

 I
 O3/II/I9
 RESPONSE TO COMMENTS
 JFW
 JC

 2
 O6/2I/I9
 RESPONSE TO COMMENTS
 DCB
 JC

 3
 II/I9/I9
 RESPONSE TO COMMENTS
 JFW
 JC

 Initialis
 RESPONSE TO COMMENTS
 JFW
 JC

 Initialis
 RESPONSE TO COMMENTS
 JFW
 JC

ISIS FOURTH STREET
NAPA, CALIF. 94559
OFFICE|707|252.3301
+ www.RSAcivil.com +
RSA<sup>+</sup>| CONSULTING CIVIL ENGINEERS + SURVEYORS + 1980

EQUESTRIAN CENTER

ELEVATION PLAN

No. 7859

No. 7859

ENG. MEER

ENG. MEER

ENG. MEER

ENG. MEER

ENG. MEER

ENG. MEER

ENG. ME

DATE NOV. 19, 2019

DRAWN JFW

DESIGNED JCK

CHECKED BWF

JOB NO. 4118025.0

SHEET NO.

C2.3

<sup>2.</sup> EXISTING 20.6' GATE TO BE MODIFIED TO PROVIDE 22' CLEAR WIDTH AND 15' VERTICAL CLEARANCE. SE