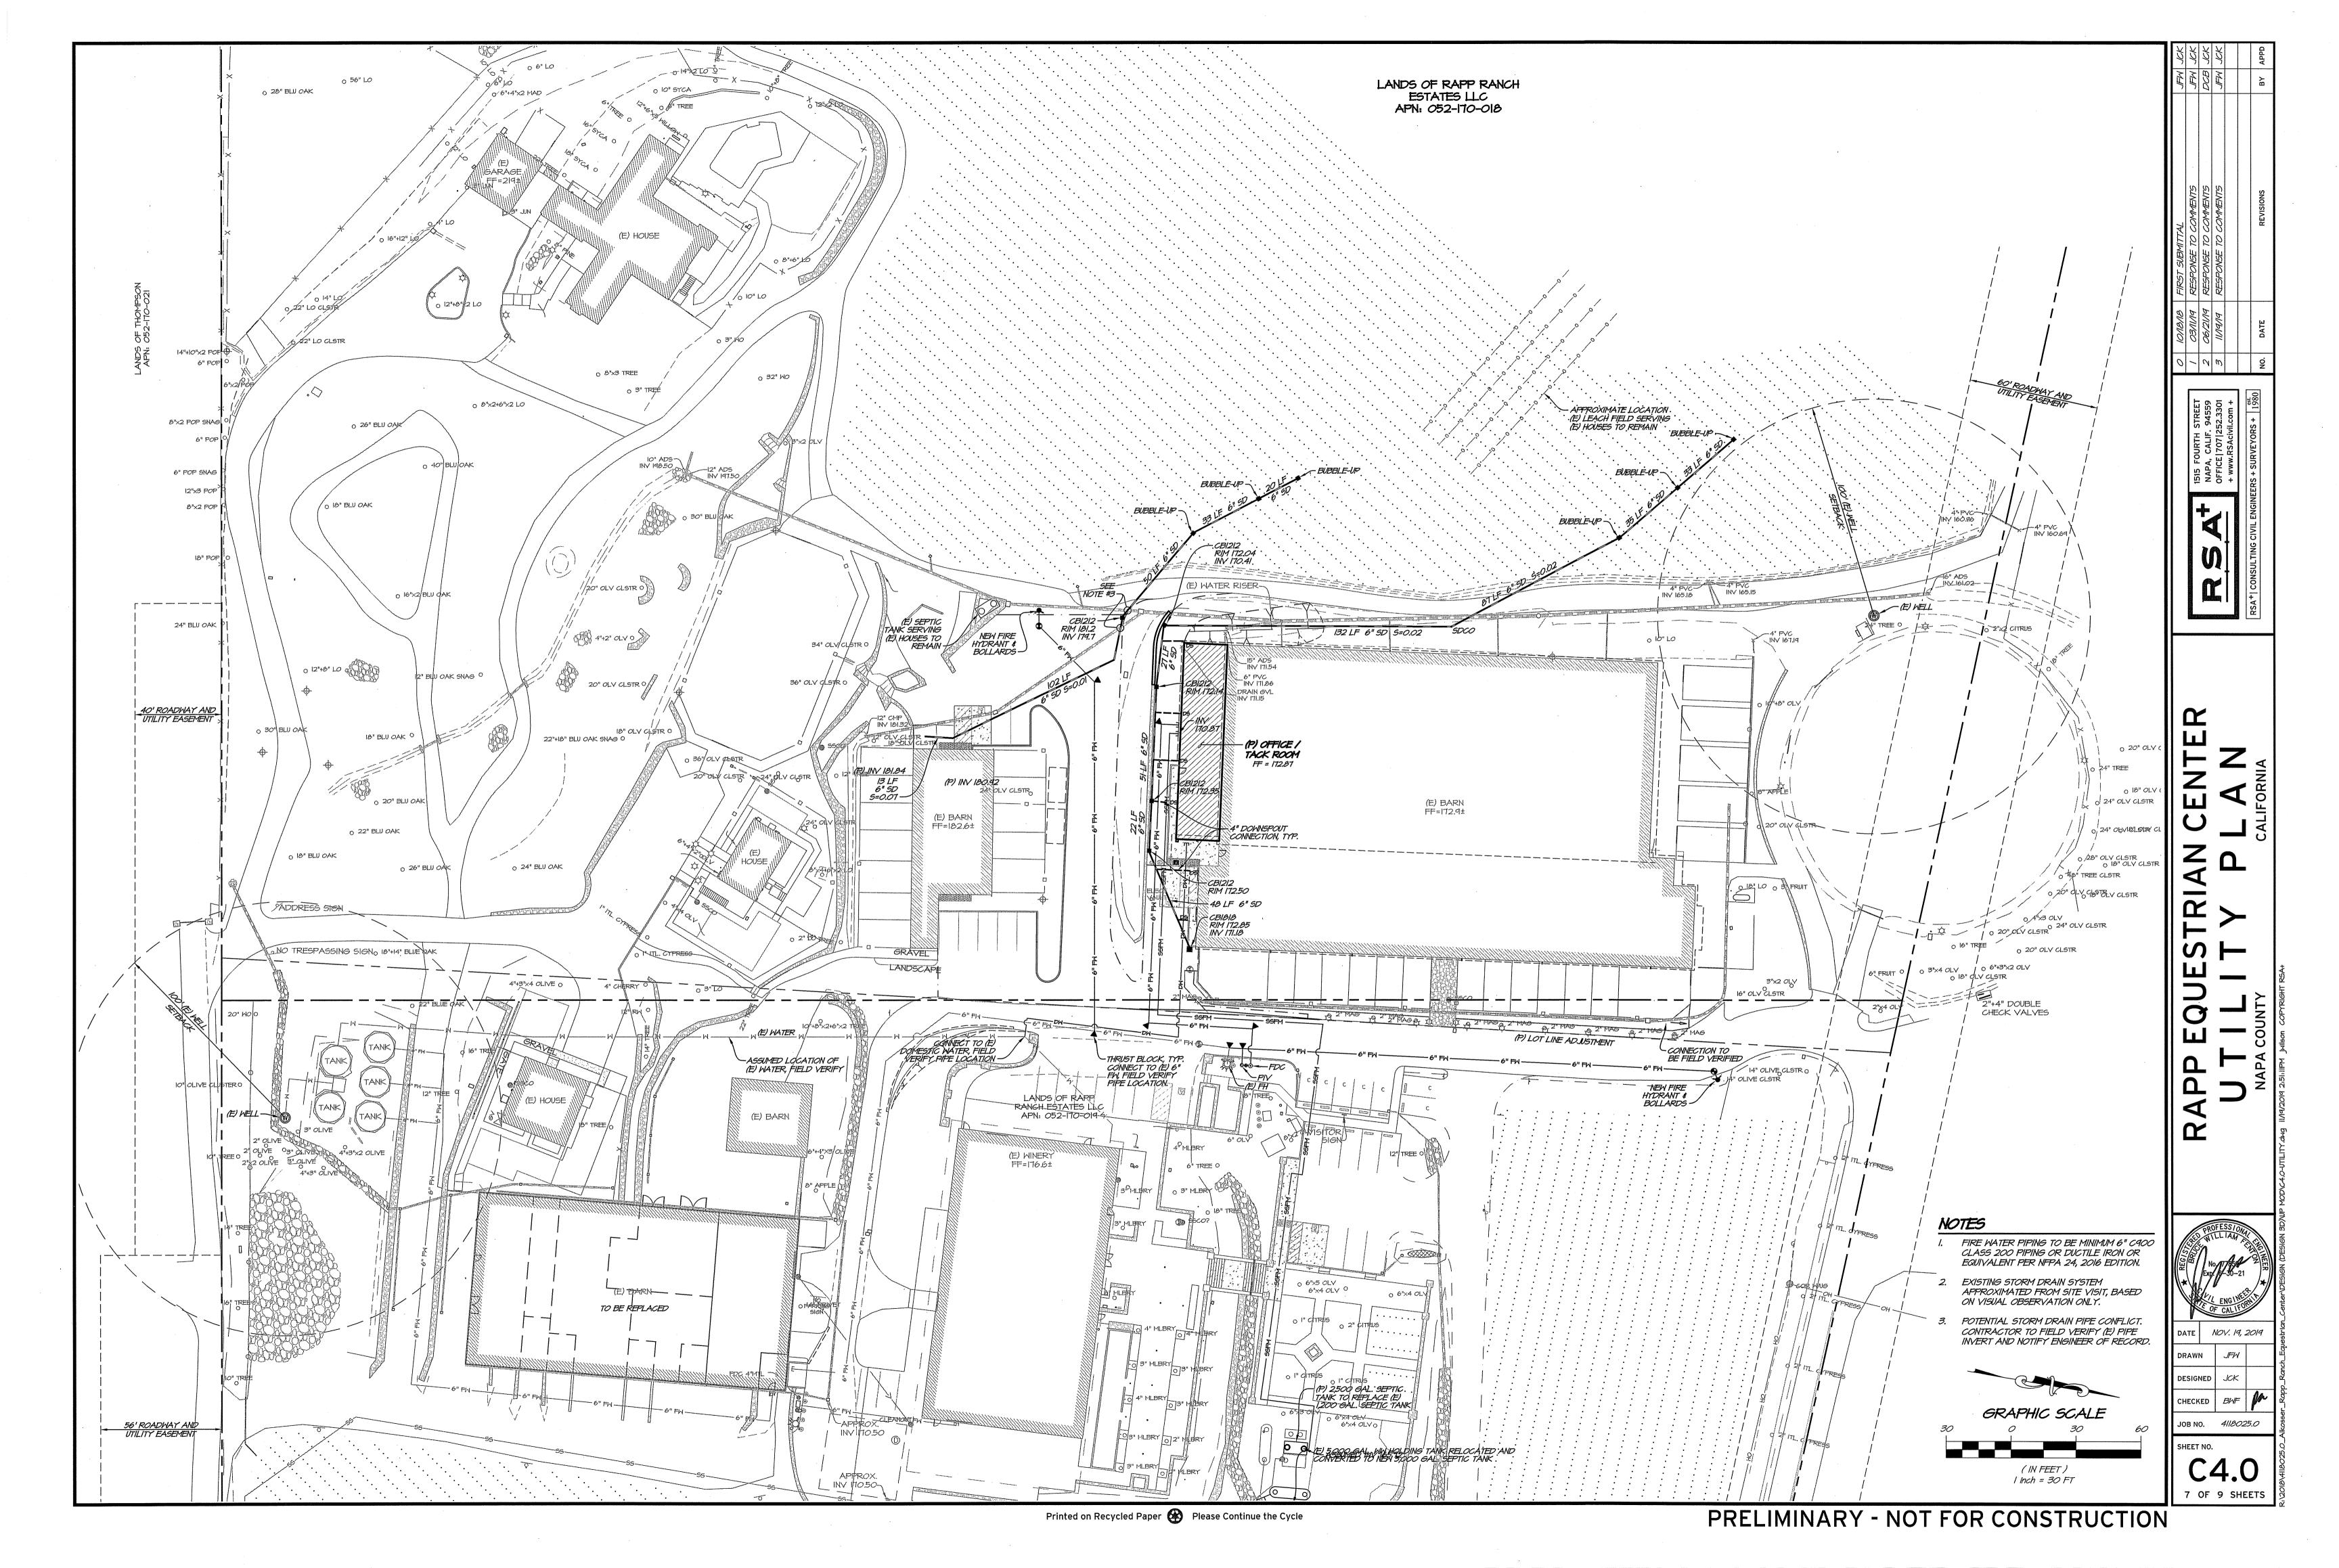

EQUESTRIAN CENTER

ELEVATION PLAN

No. 7859

No. 7859

ENG. MEER

ENG. MEER

ENG. MEER

ENG. MEER

SHEET NO.

C2.3

<sup>2.</sup> EXISTING 20.6' GATE TO BE MODIFIED TO PROVIDE 22' CLEAR WIDTH AND 15' VERTICAL CLEARANCE. SEE GATE LOCATION ON SHEET C2.2.

**REVISIONS** 

NAPA, CALIFORNIA 94558

EQUESTRI RAPP LANE N