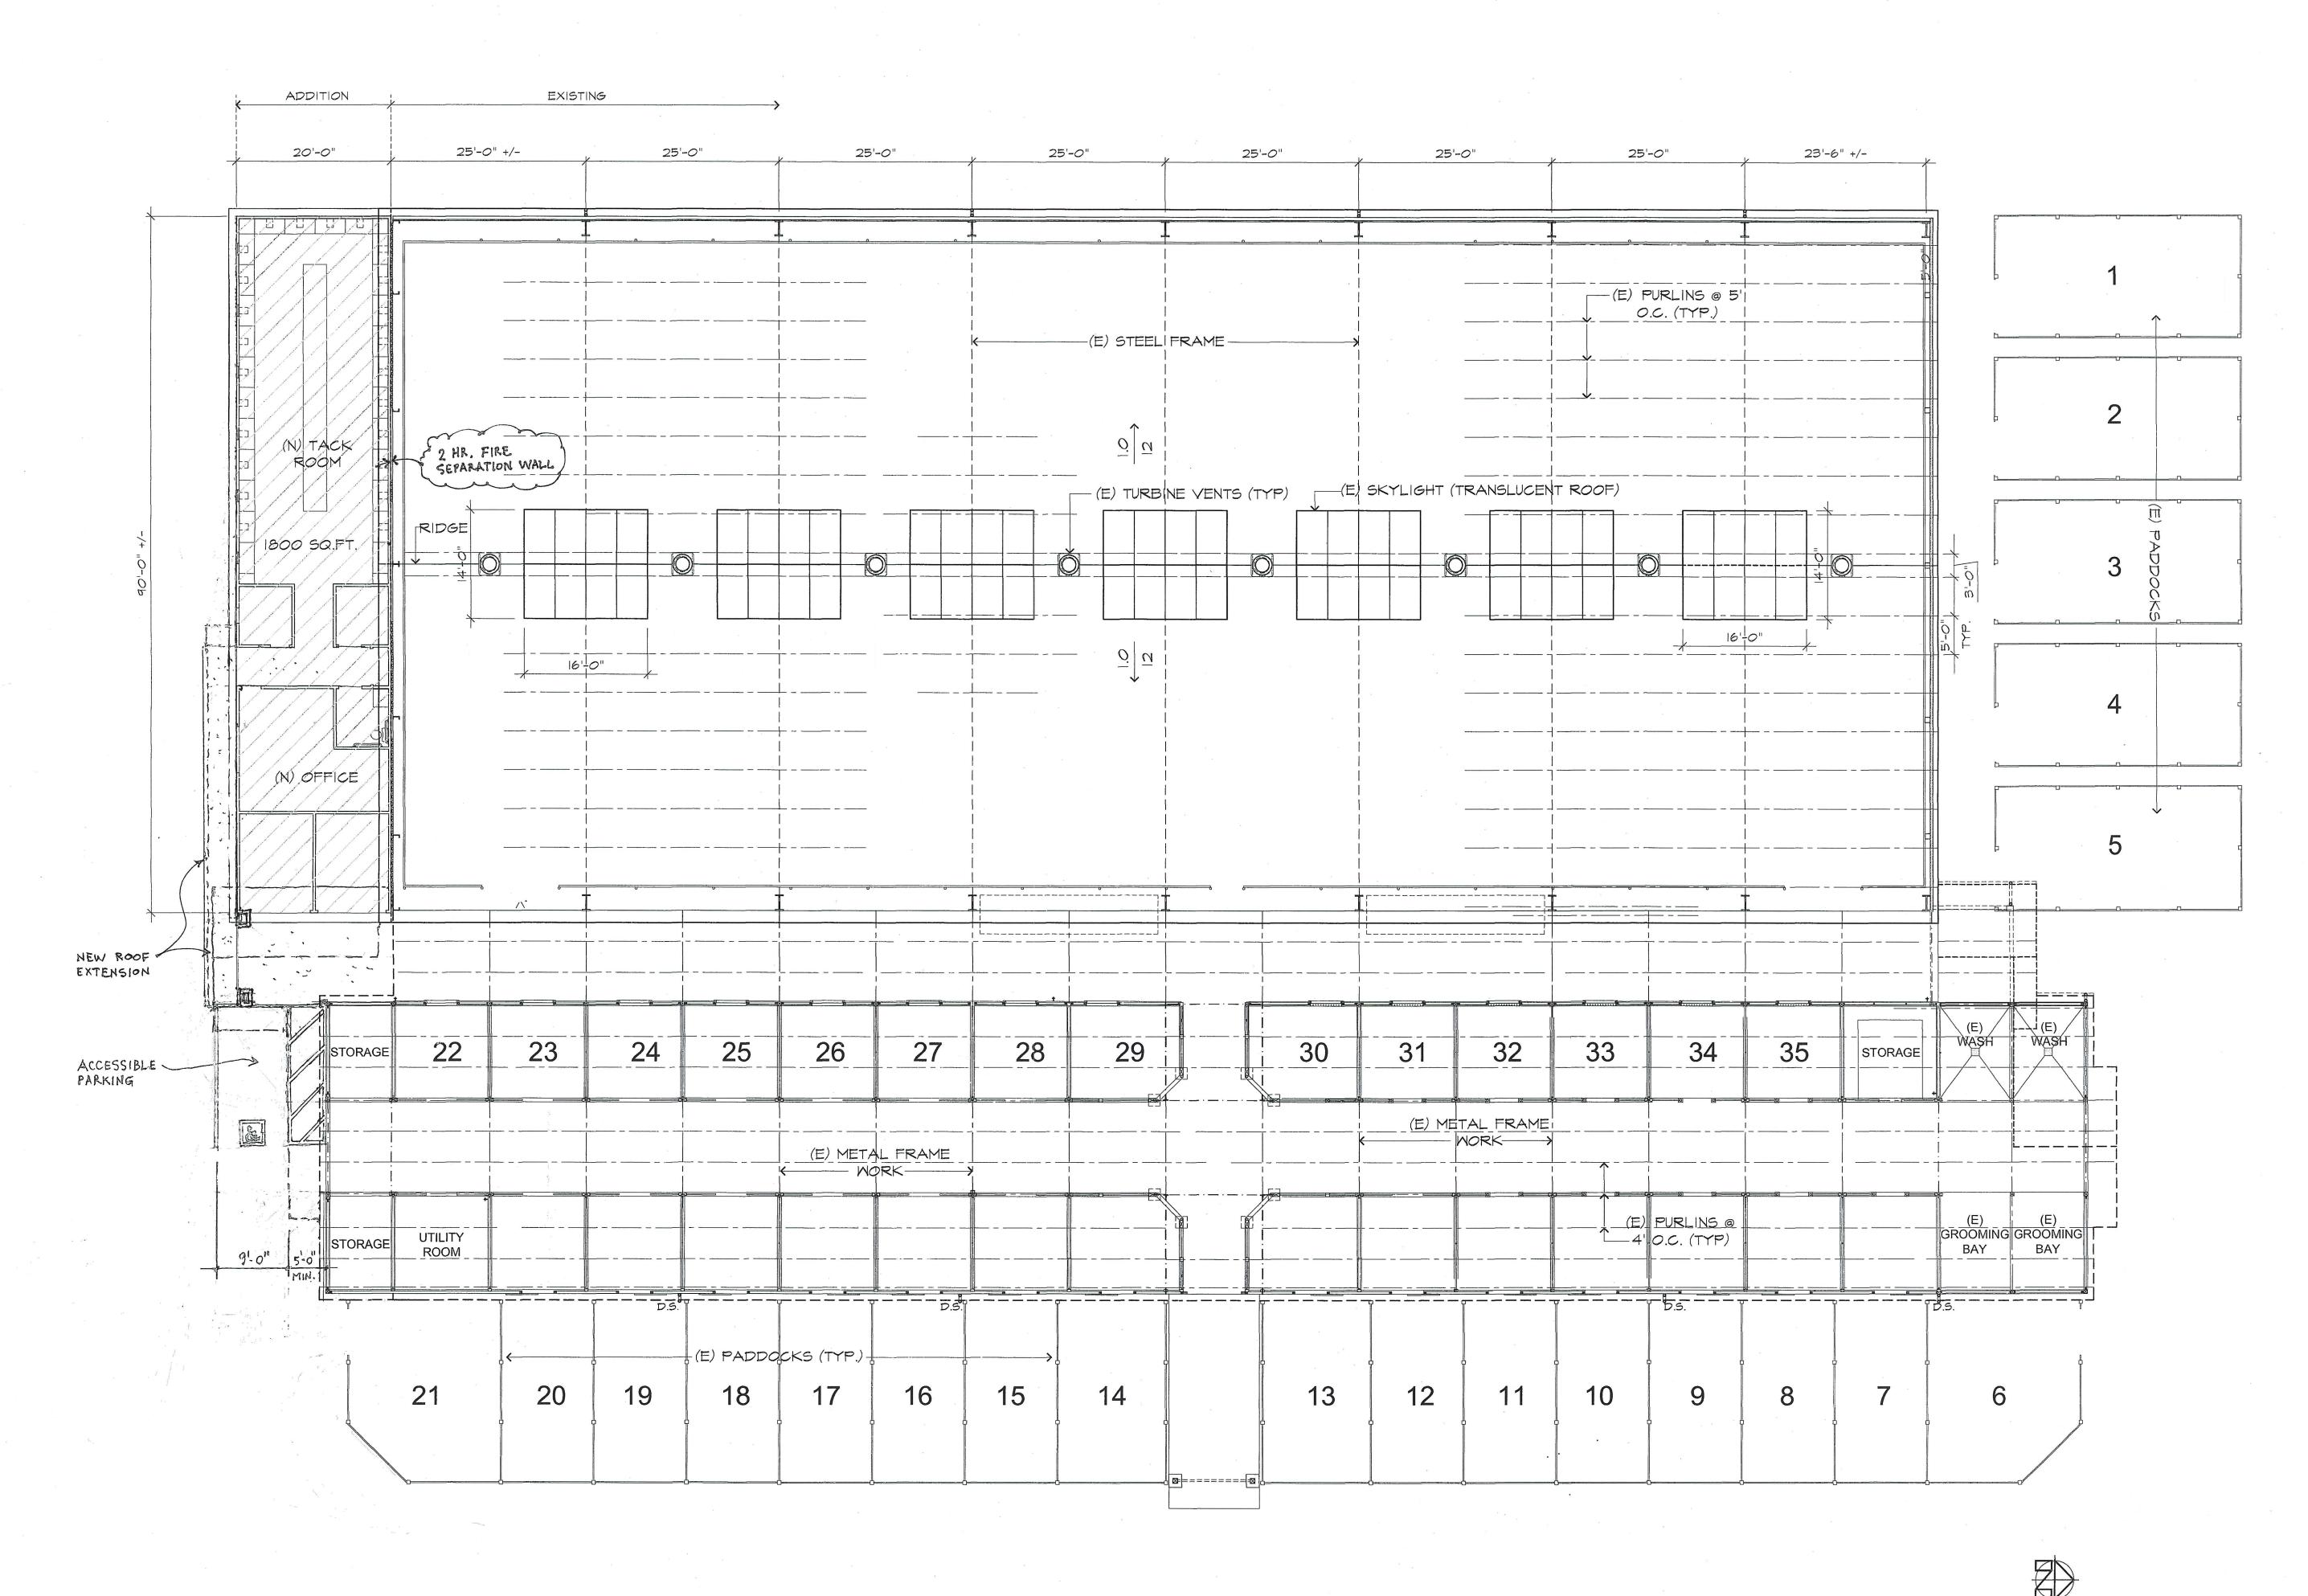

ROOF PLAN

JAN-26-2018

ENGLISH BARN-EQUESTRIAN ARENA / STABLE WITH OFFICE TACK ROOM ADDITION

1"=10"