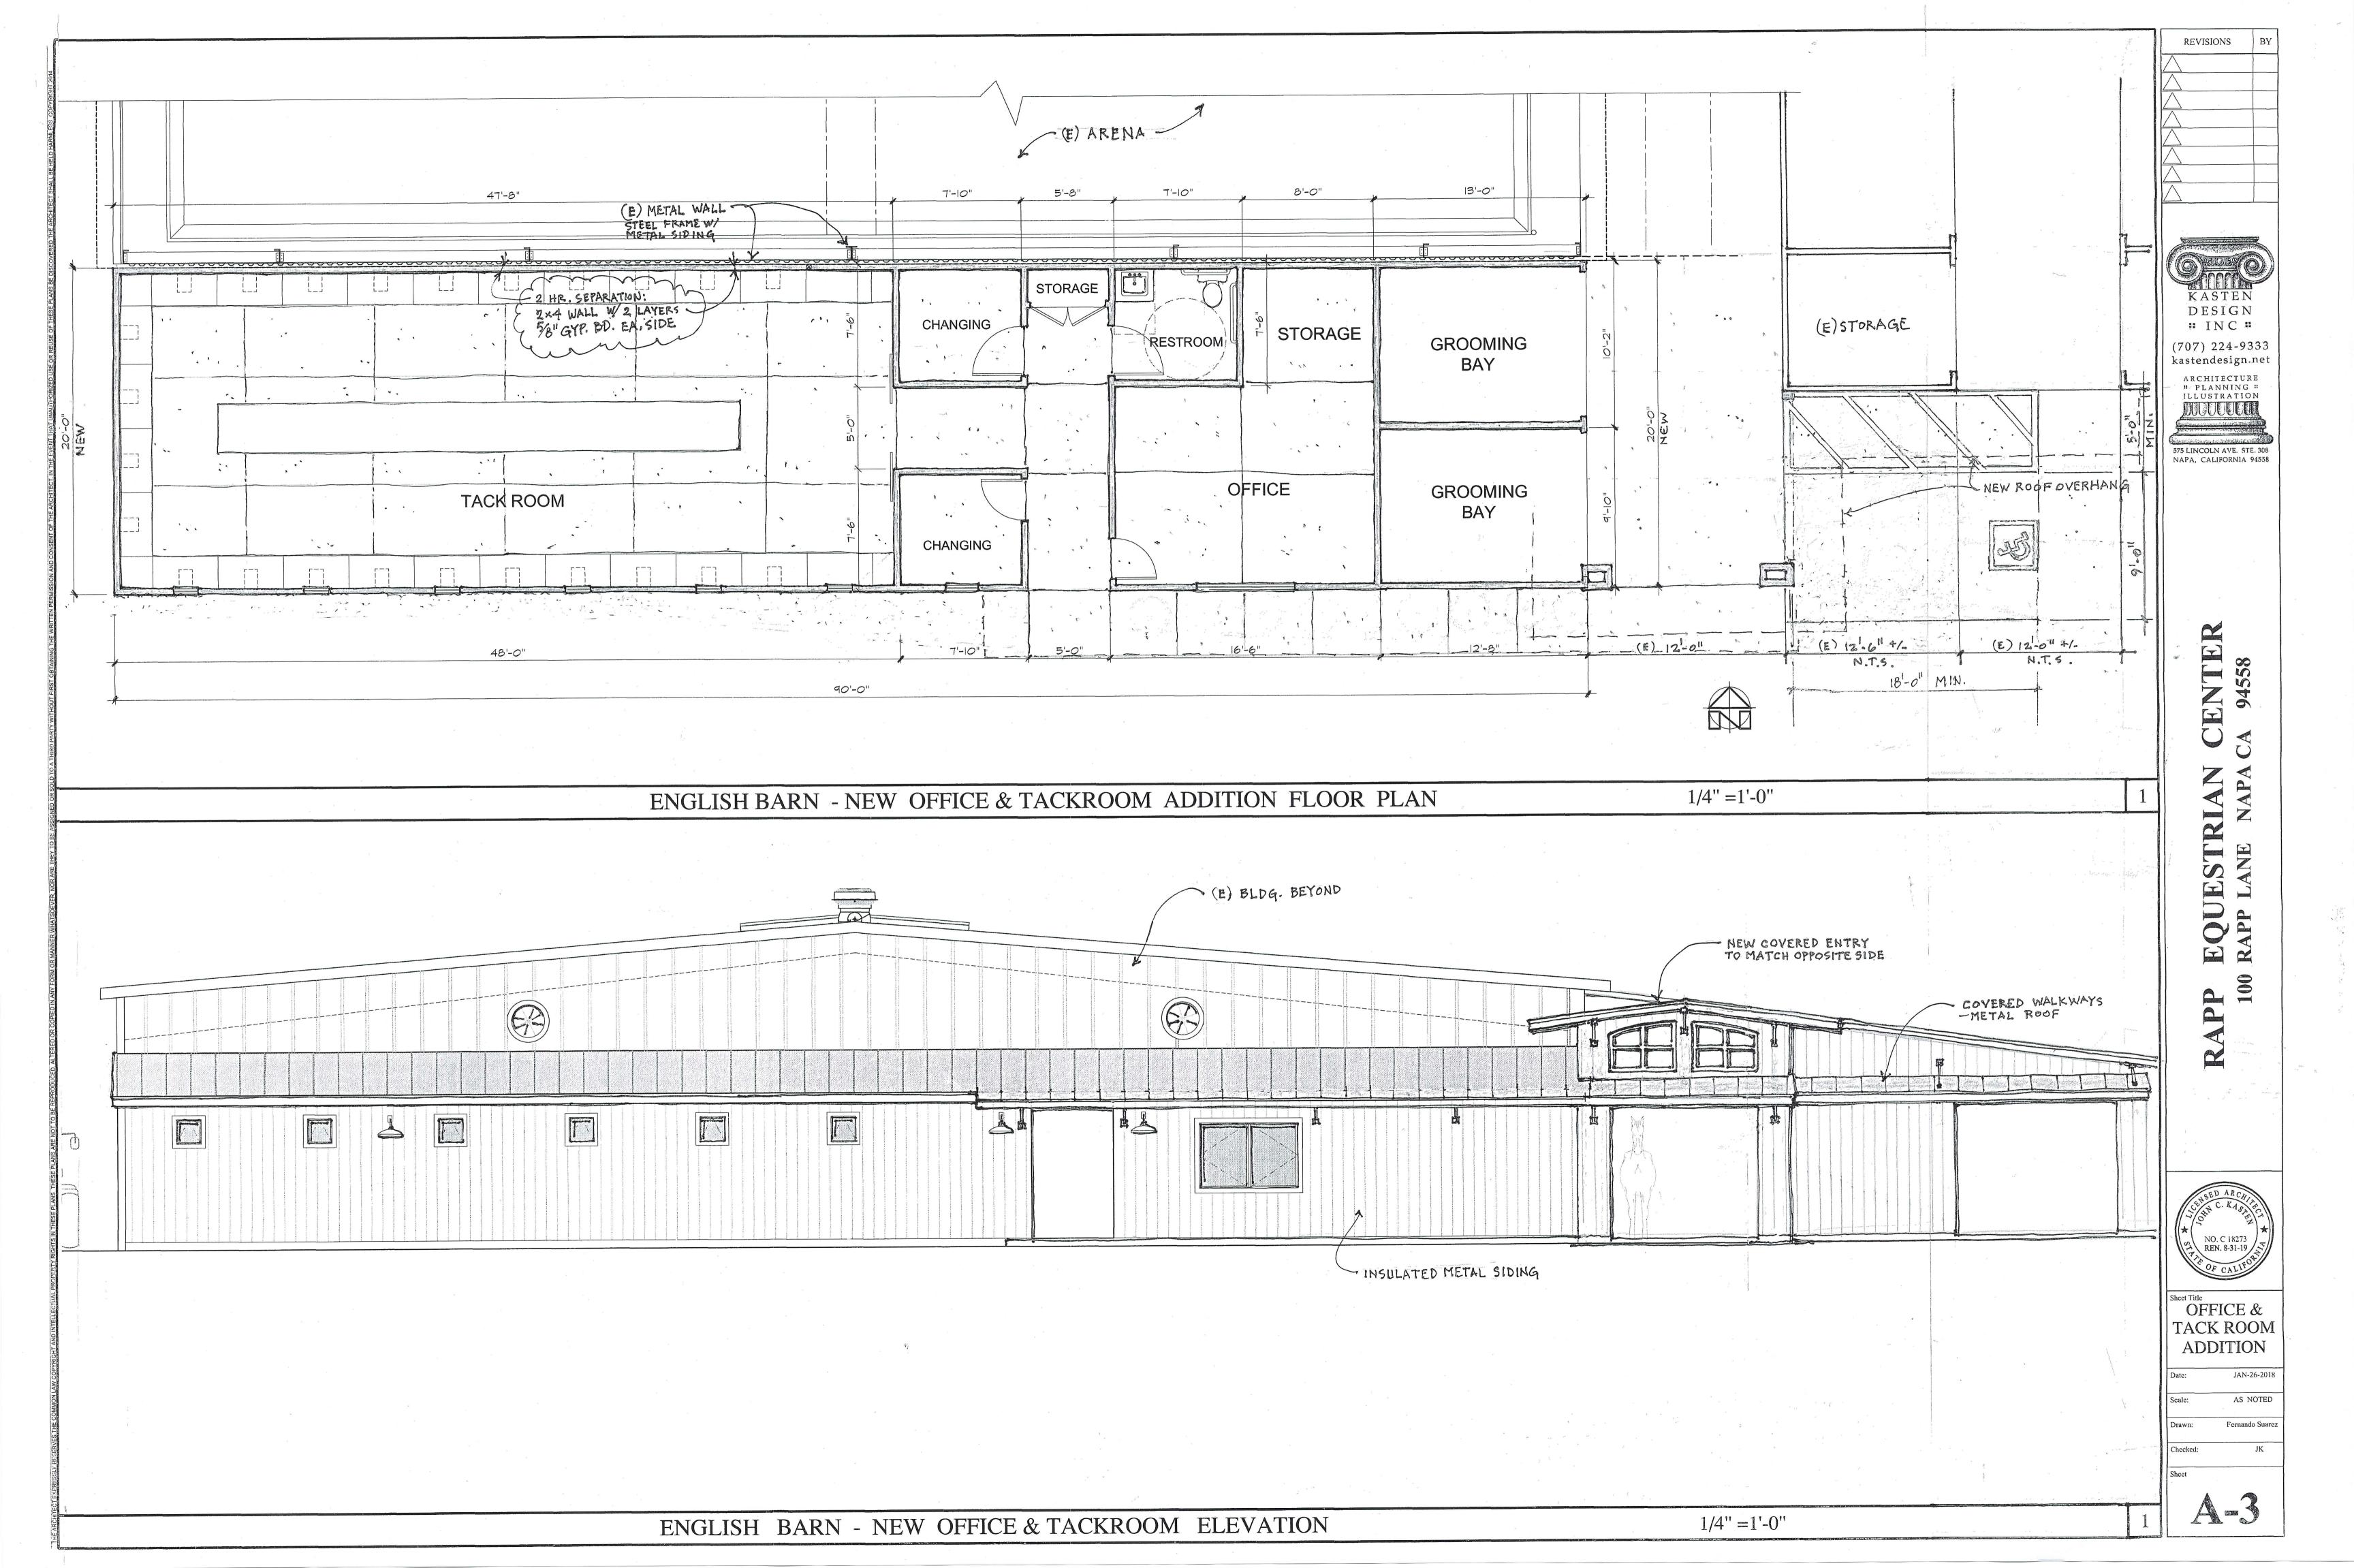

ROOF PLAN

JAN-26-2018

ENGLISH BARN-EQUESTRIAN ARENA / STABLE WITH OFFICE TACK ROOM ADDITION

1"=10"