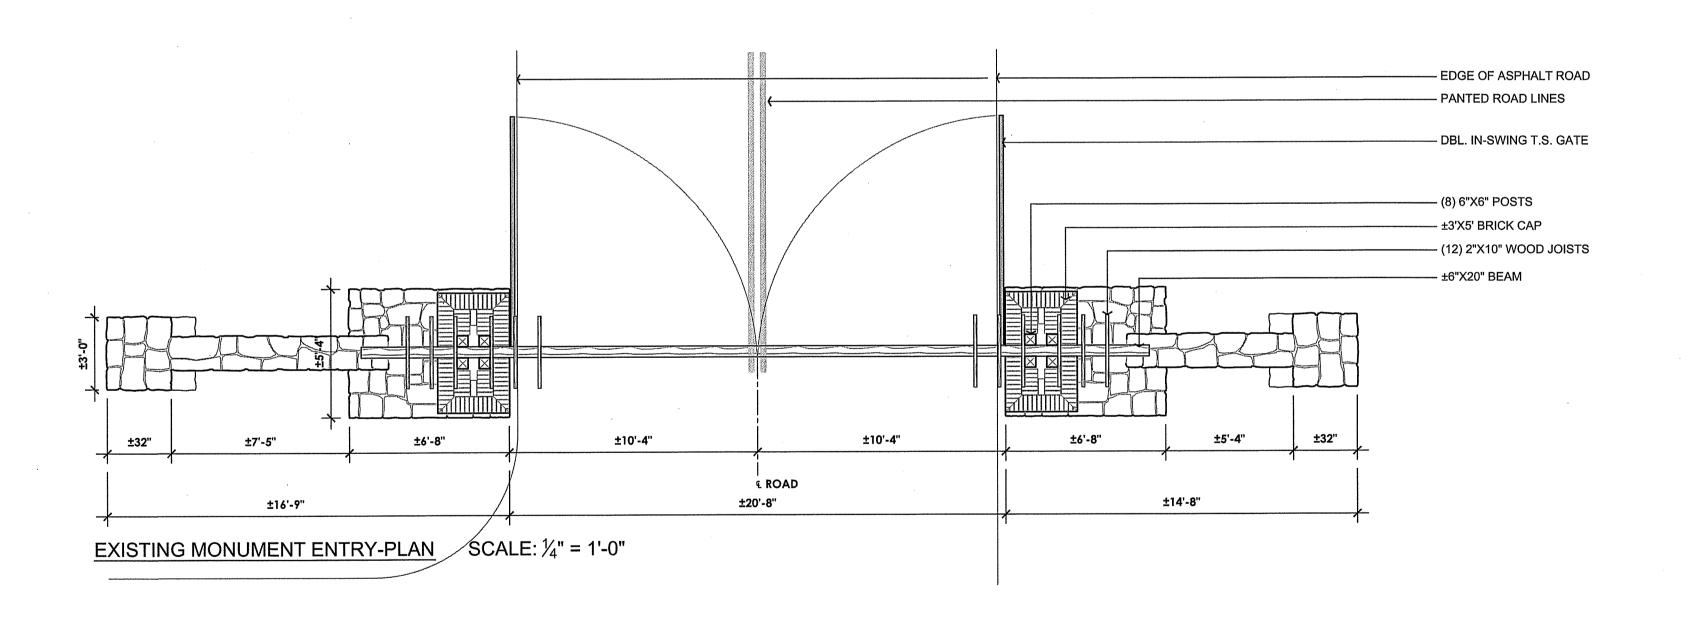

## NOTES:

I. GATE ELEVATION AND PLAN PROVIDED BY OWNER.

 O
 IO/IB/IB
 FIRST SUBMITTAL
 JFW
 JC

 I
 O3/II/I9
 RESPONSE TO COMMENTS
 JFW
 JC

 2
 O6/2I/I9
 RESPONSE TO COMMENTS
 DCB
 JC

 3
 II/I9/I9
 RESPONSE TO COMMENTS
 JFW
 JC

SHEET NO.

C2.3

<sup>2.</sup> EXISTING 20.6' GATE TO BE MODIFIED TO PROVIDE 22' CLEAR WIDTH AND 15' VERTICAL CLEARANCE. SEE GATE LOCATION ON SHEET C2.2.

**REVISIONS** 

NAPA, CALIFORNIA 94558

EQUESTRI RAPP LANE N