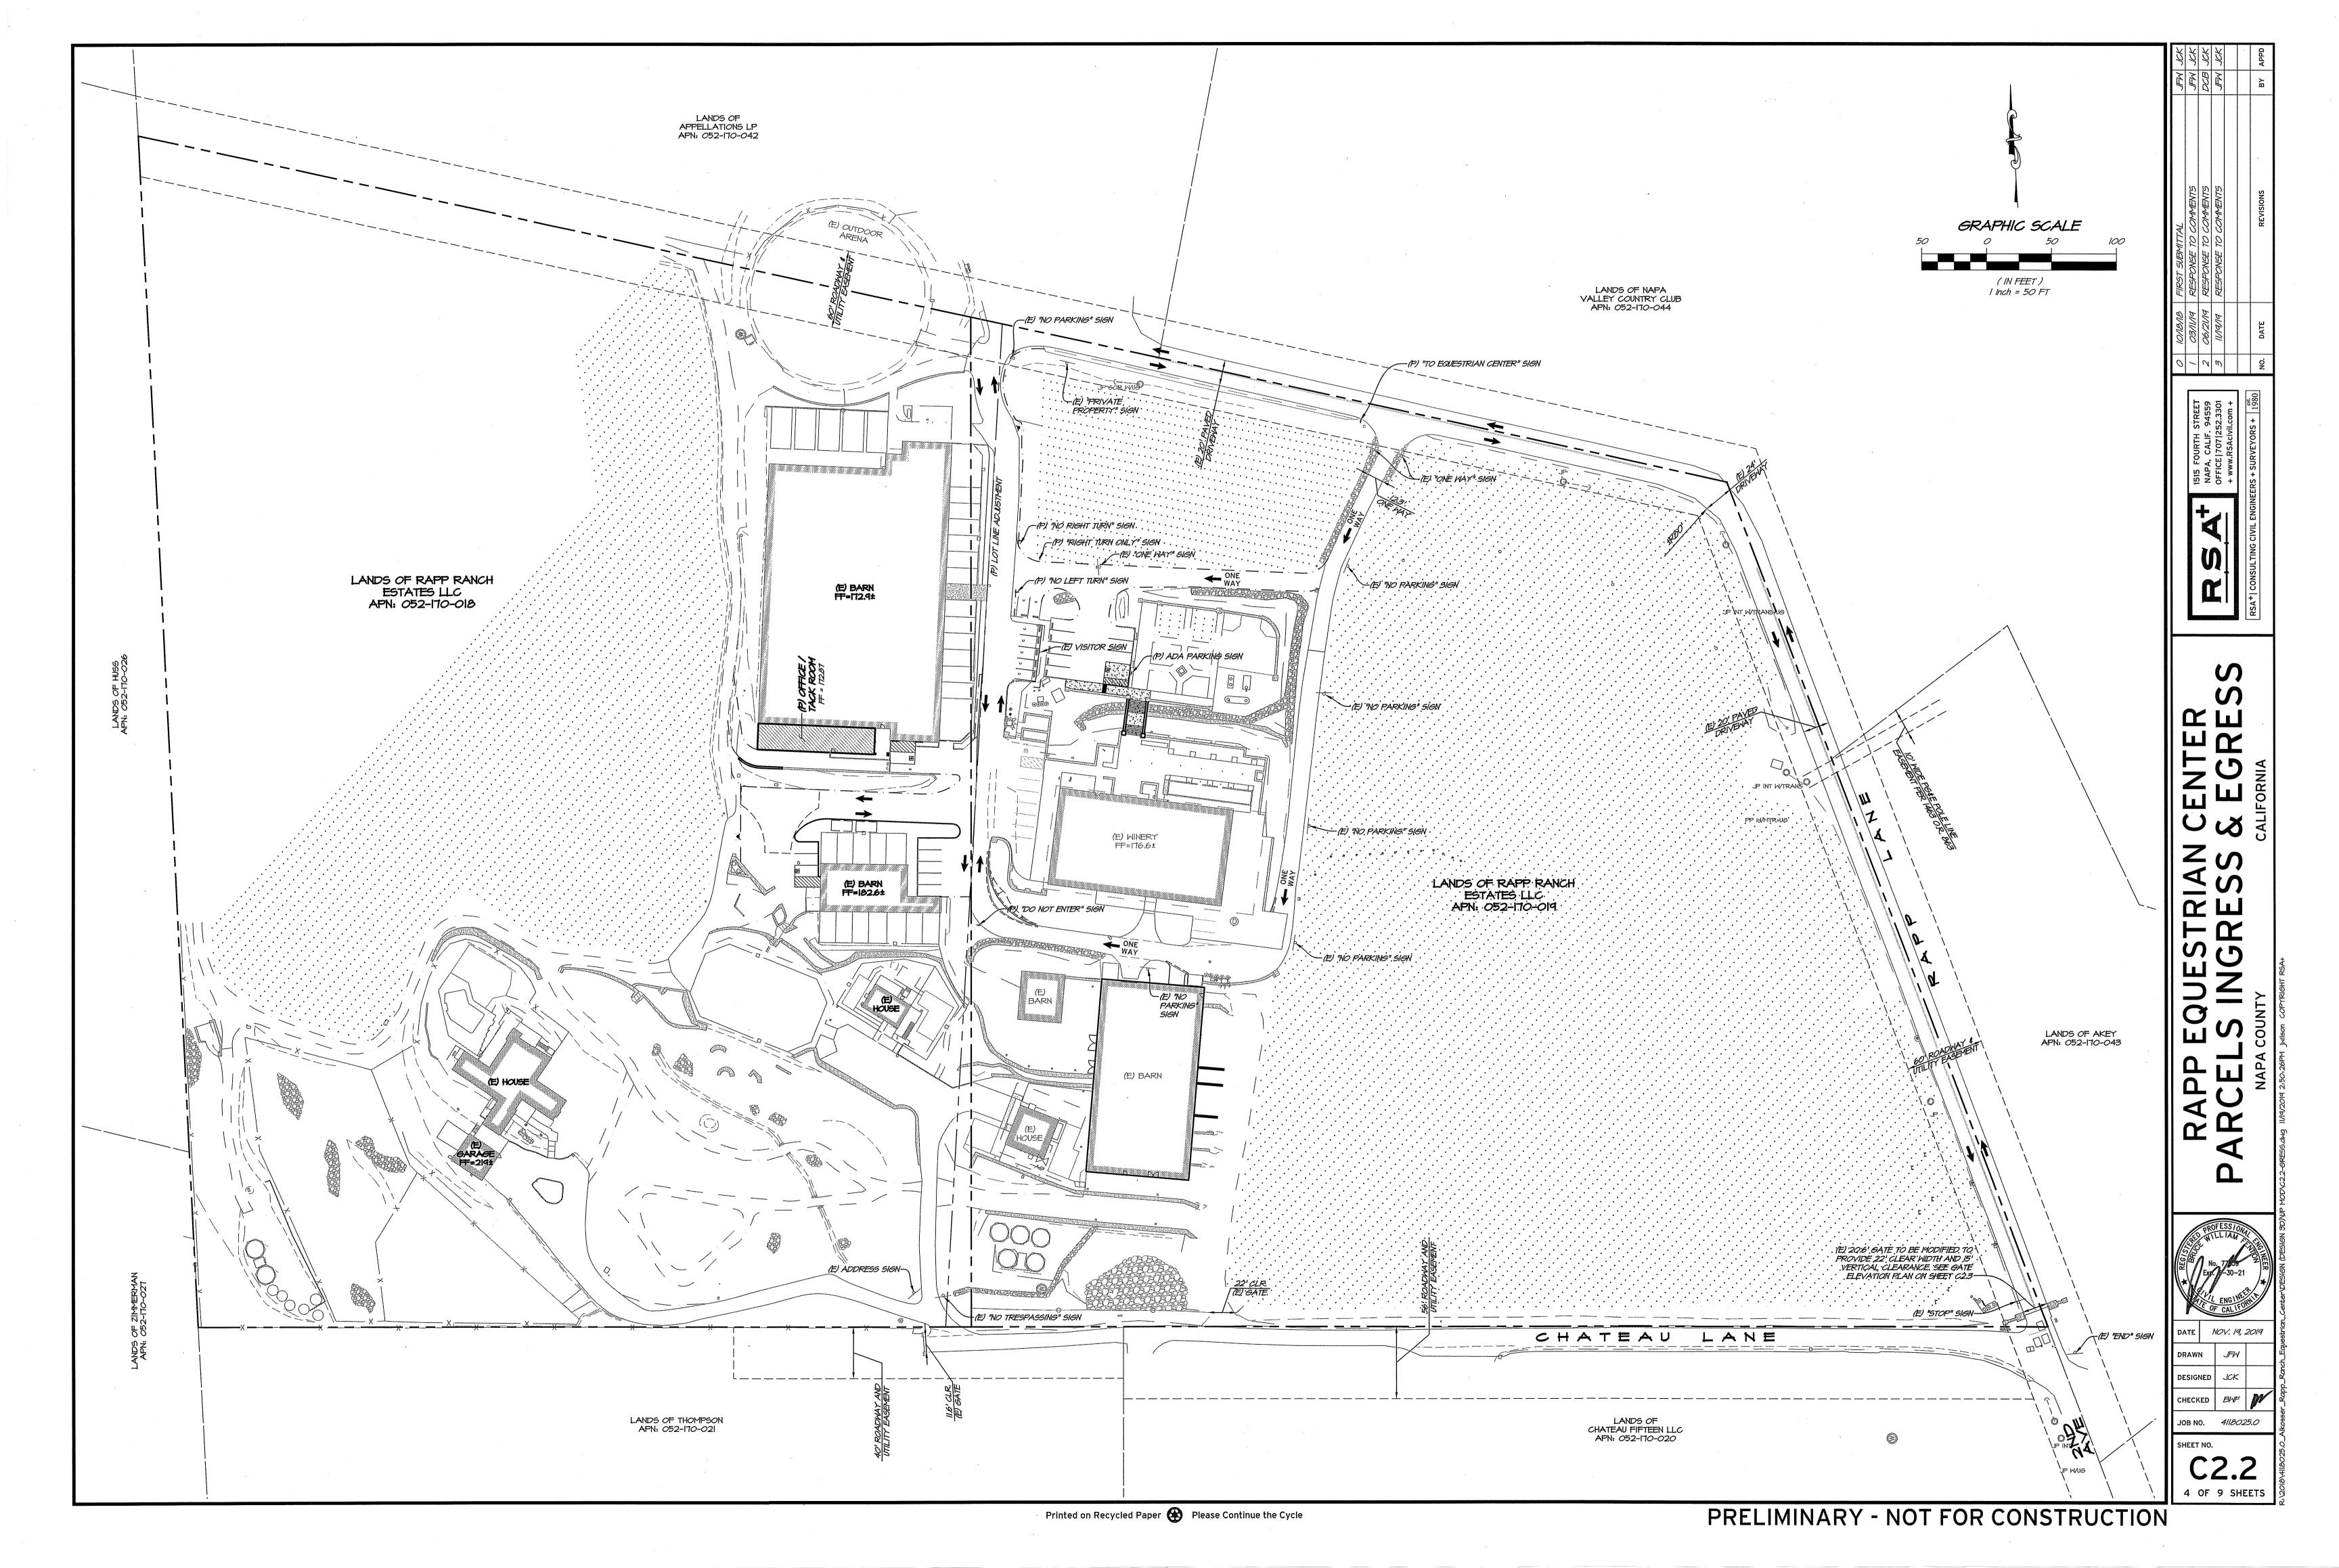

## Revised Proposed Project Plans













## NOTES:

I. GATE ELEVATION AND PLAN PROVIDED BY OWNER.

 O
 IO/IB/IB
 FIRST SUBMITTAL
 JFW
 JC

 I
 O3/II/I9
 RESPONSE TO COMMENTS
 JFW
 JC

 2
 O6/2I/I9
 RESPONSE TO COMMENTS
 DCB
 JC

 3
 II/I9/I9
 RESPONSE TO COMMENTS
 JFW
 JC

 Initialis
 RESPONSE TO COMMENTS
 JFW
 JC

 Initialis
 RESPONSE TO COMMENTS
 JFW
 JC

ISIS FOURTH STREET
NAPA, CALIF. 94559
OFFICE|707|252.3301
+ www.RSAcivil.com +
RSA<sup>+</sup>| CONSULTING CIVIL ENGINEERS + SURVEYORS + 1980

EQUESTRIAN CENTER

ELEVATION PLAN

No. 7859

No. 7859

ENG. MEER

ENG. MEER

ENG. MEER

ENG. MEER

ENG. MEER

ENG. MEER

ENG. ME

DATE NOV. 19, 2019

DRAWN JFW

DESIGNED JCK

CHECKED BWF

JOB NO. 4118025.0

SHEET NO.

C2.3

<sup>2.</sup> EXISTING 20.6' GATE TO BE MODIFIED TO PROVIDE 22' CLEAR WIDTH AND 15' VERTICAL CLEARANCE. SEE