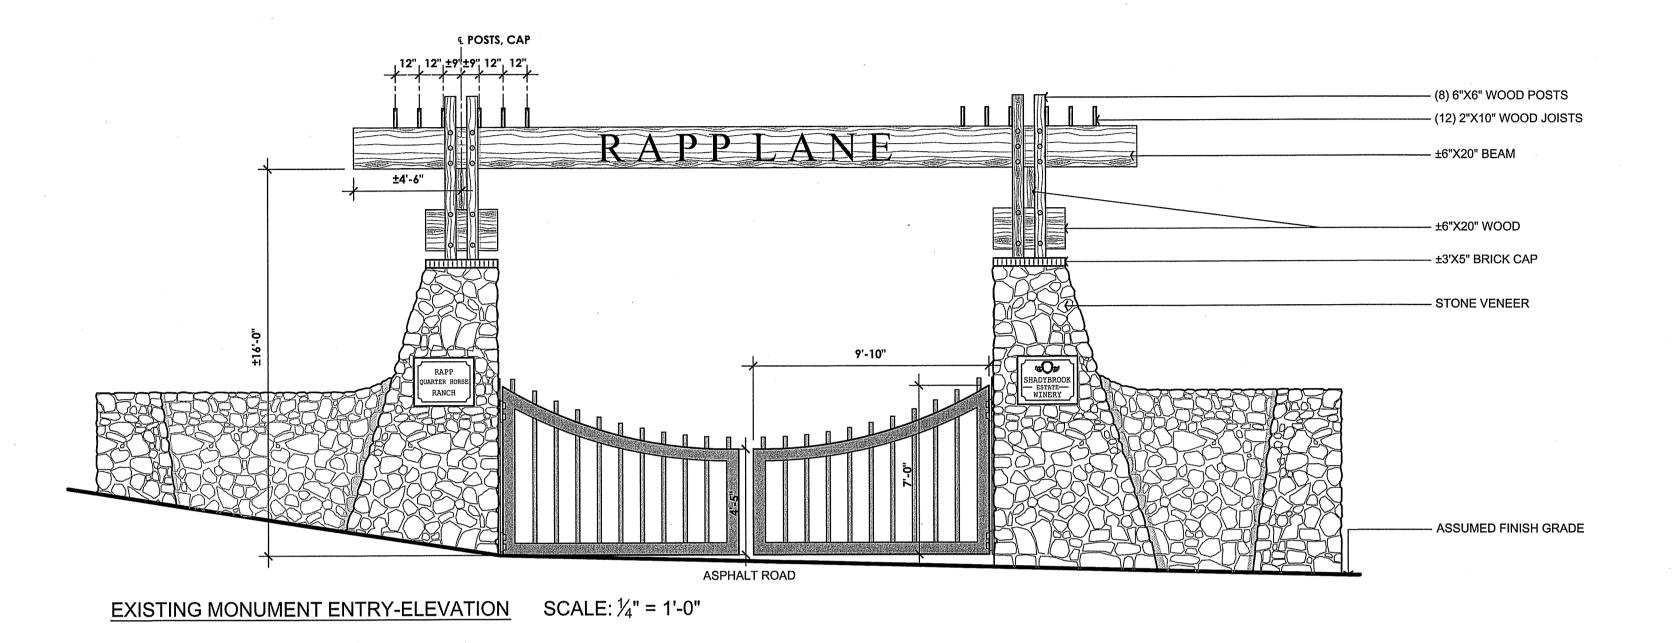

## NOTES:

I. GATE ELEVATION AND PLAN PROVIDED BY OWNER.

 O
 IO/IB/IB
 FIRST SUBMITTAL
 JFW
 JC

 I
 O3/II/I9
 RESPONSE TO COMMENTS
 JFW
 JC

 2
 O6/2I/I9
 RESPONSE TO COMMENTS
 DCB
 JC

 3
 II/I9/I9
 RESPONSE TO COMMENTS
 JFW
 JC

SHEET NO.

C2.3

<sup>2.</sup> EXISTING 20.6' GATE TO BE MODIFIED TO PROVIDE 22' CLEAR WIDTH AND 15' VERTICAL CLEARANCE. SEE GATE LOCATION ON SHEET C2.2.

**REVISIONS** 

NAPA, CALIFORNIA 94558

EQUESTRI RAPP LANE N