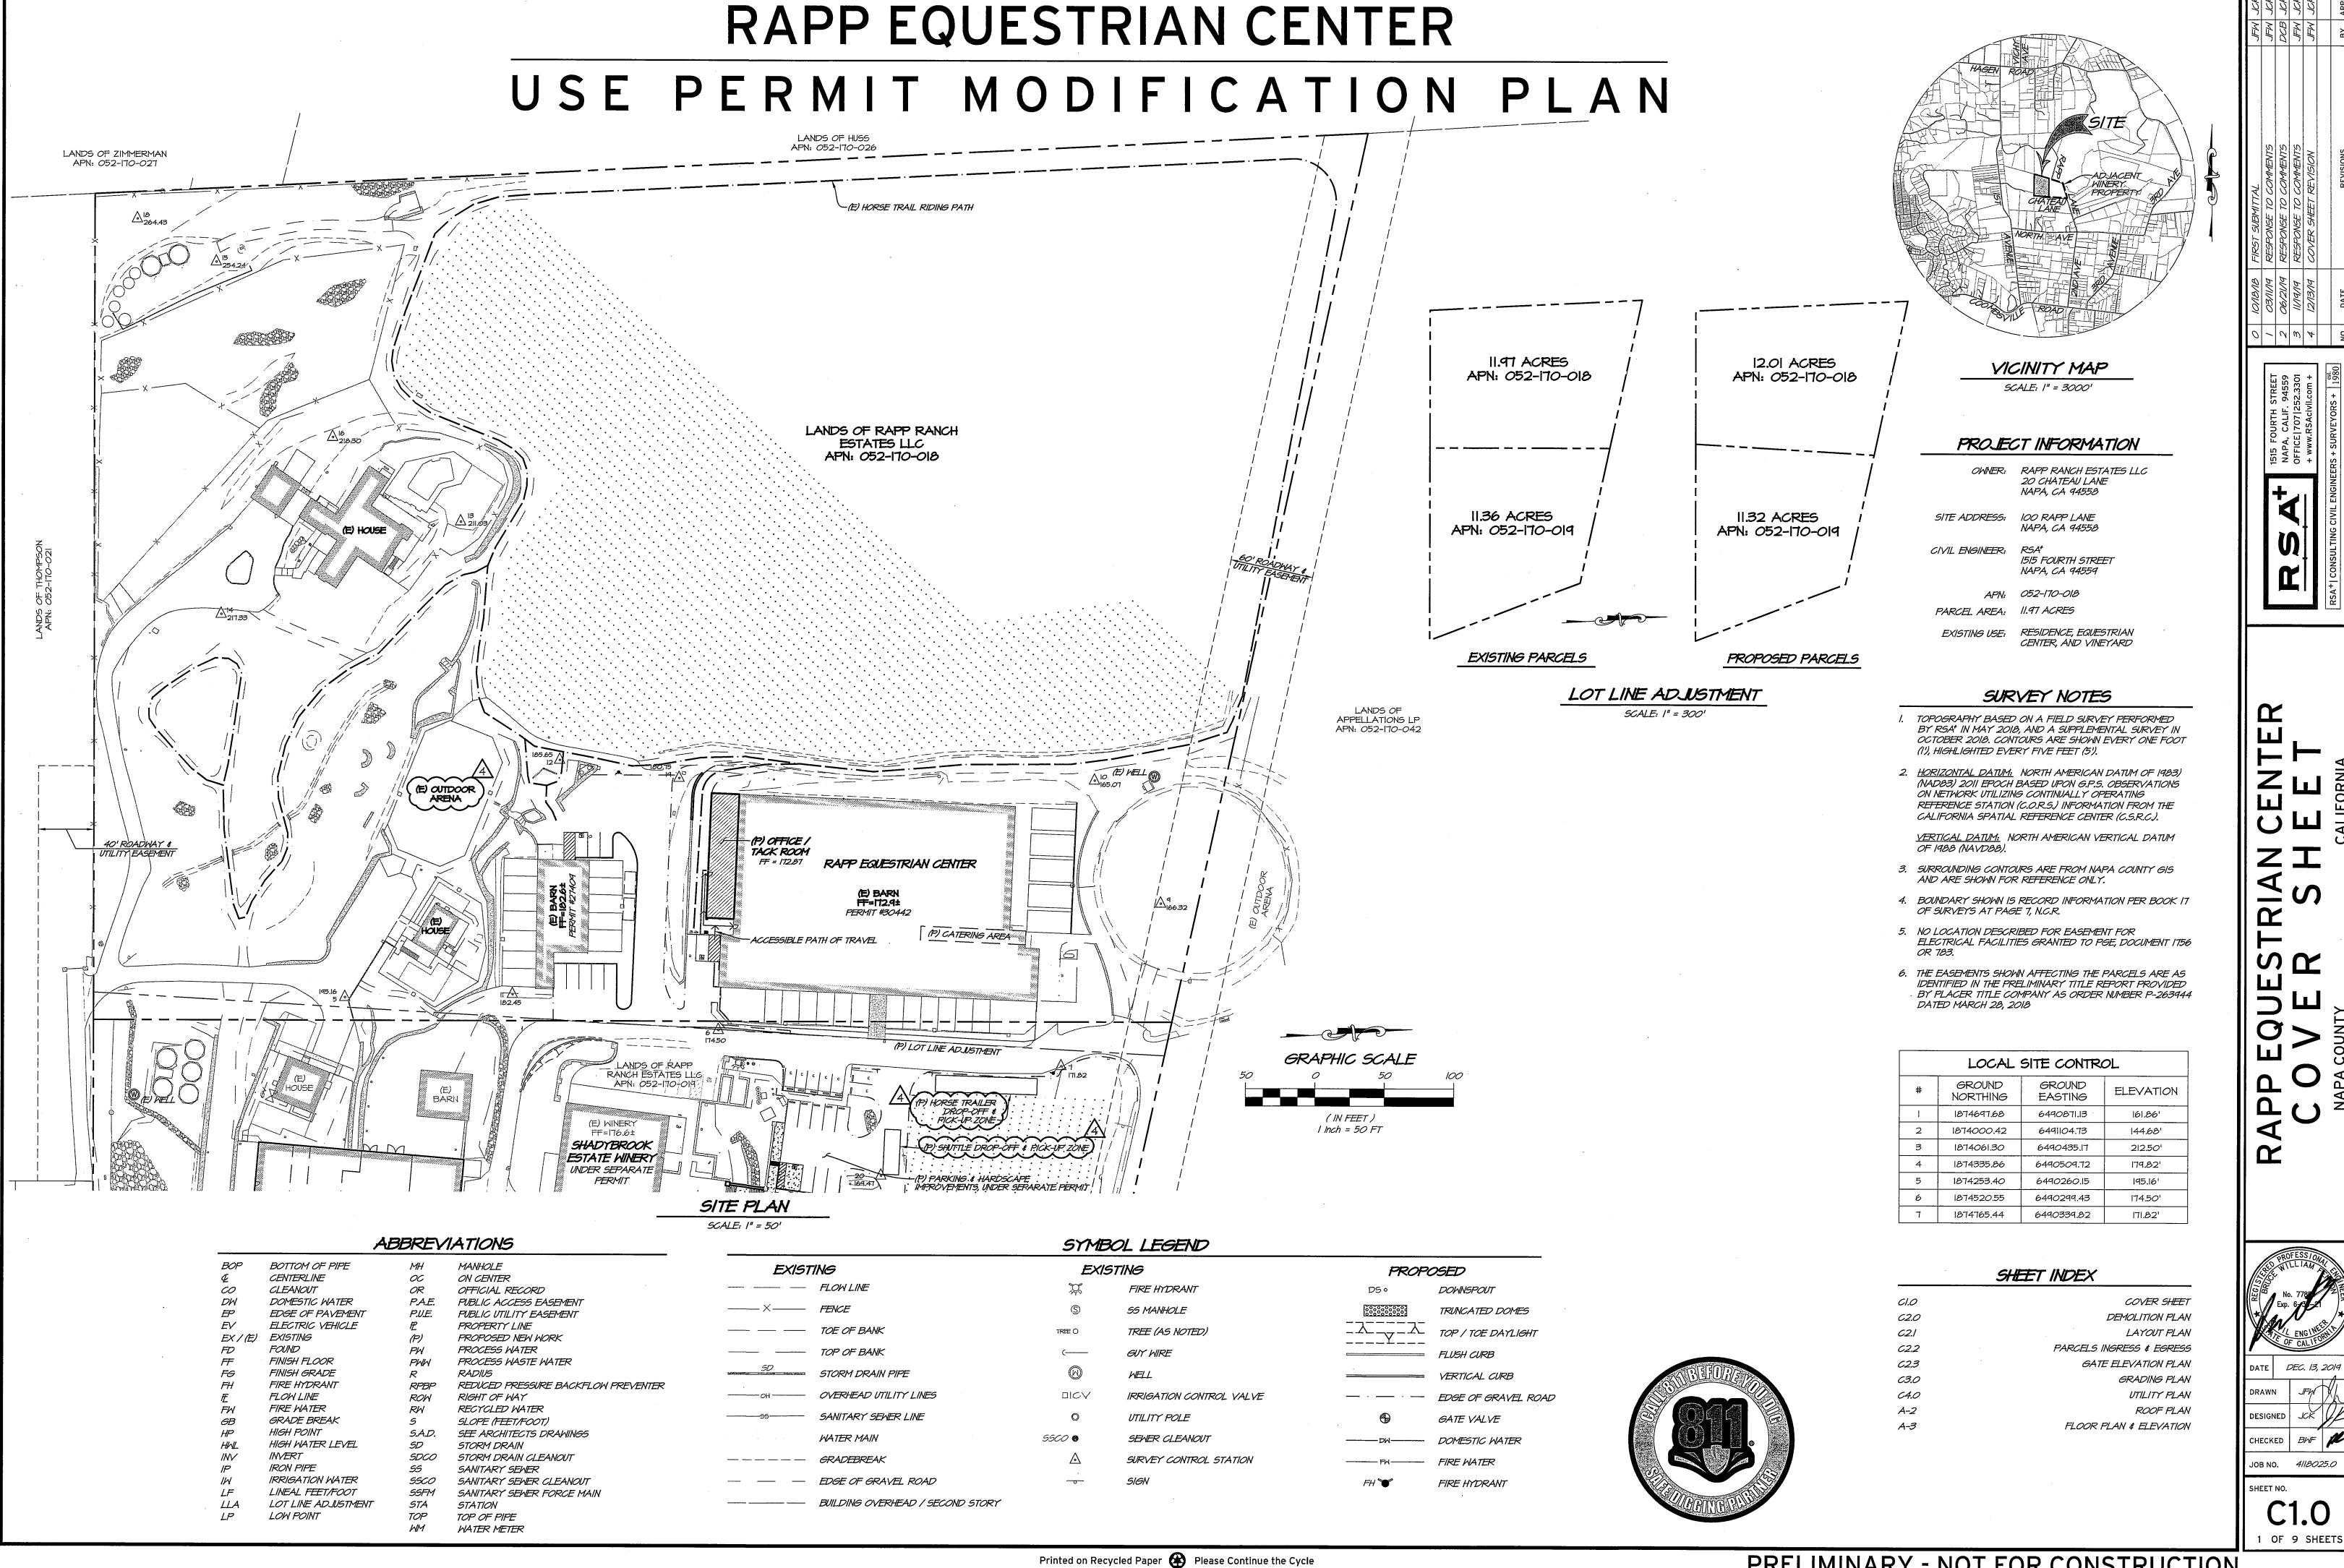

## Revised Proposed Project Plans













## NOTES:

I. GATE ELEVATION AND PLAN PROVIDED BY OWNER.

 O
 IO/IB/IB
 FIRST SUBMITTAL
 JFW
 JC

 I
 O3/II/I9
 RESPONSE TO COMMENTS
 JFW
 JC

 2
 O6/2I/I9
 RESPONSE TO COMMENTS
 DCB
 JC

 3
 II/I9/I9
 RESPONSE TO COMMENTS
 JFW
 JC

 Initialis
 RESPONSE TO COMMENTS
 JFW
 JC

 Initialis
 RESPONSE TO COMMENTS
 JFW
 JC

ISIS FOURTH STREET
NAPA, CALIF. 94559
OFFICE|707|252.3301
+ www.RSAcivil.com +
RSA<sup>+</sup>| CONSULTING CIVIL ENGINEERS + SURVEYORS + 1980

EQUESTRIAN CENTER

ELEVATION PLAN

No. 7859

No. 7859

ENG. MEER

ENG. MEER

ENG. MEER

ENG. MEER

ENG. MEER

ENG. MEER

ENG. ME

DATE NOV. 19, 2019

DRAWN JFW

DESIGNED JCK

CHECKED BWF

JOB NO. 4118025.0

SHEET NO.

C2.3

<sup>2.</sup> EXISTING 20.6' GATE TO BE MODIFIED TO PROVIDE 22' CLEAR WIDTH AND 15' VERTICAL CLEARANCE