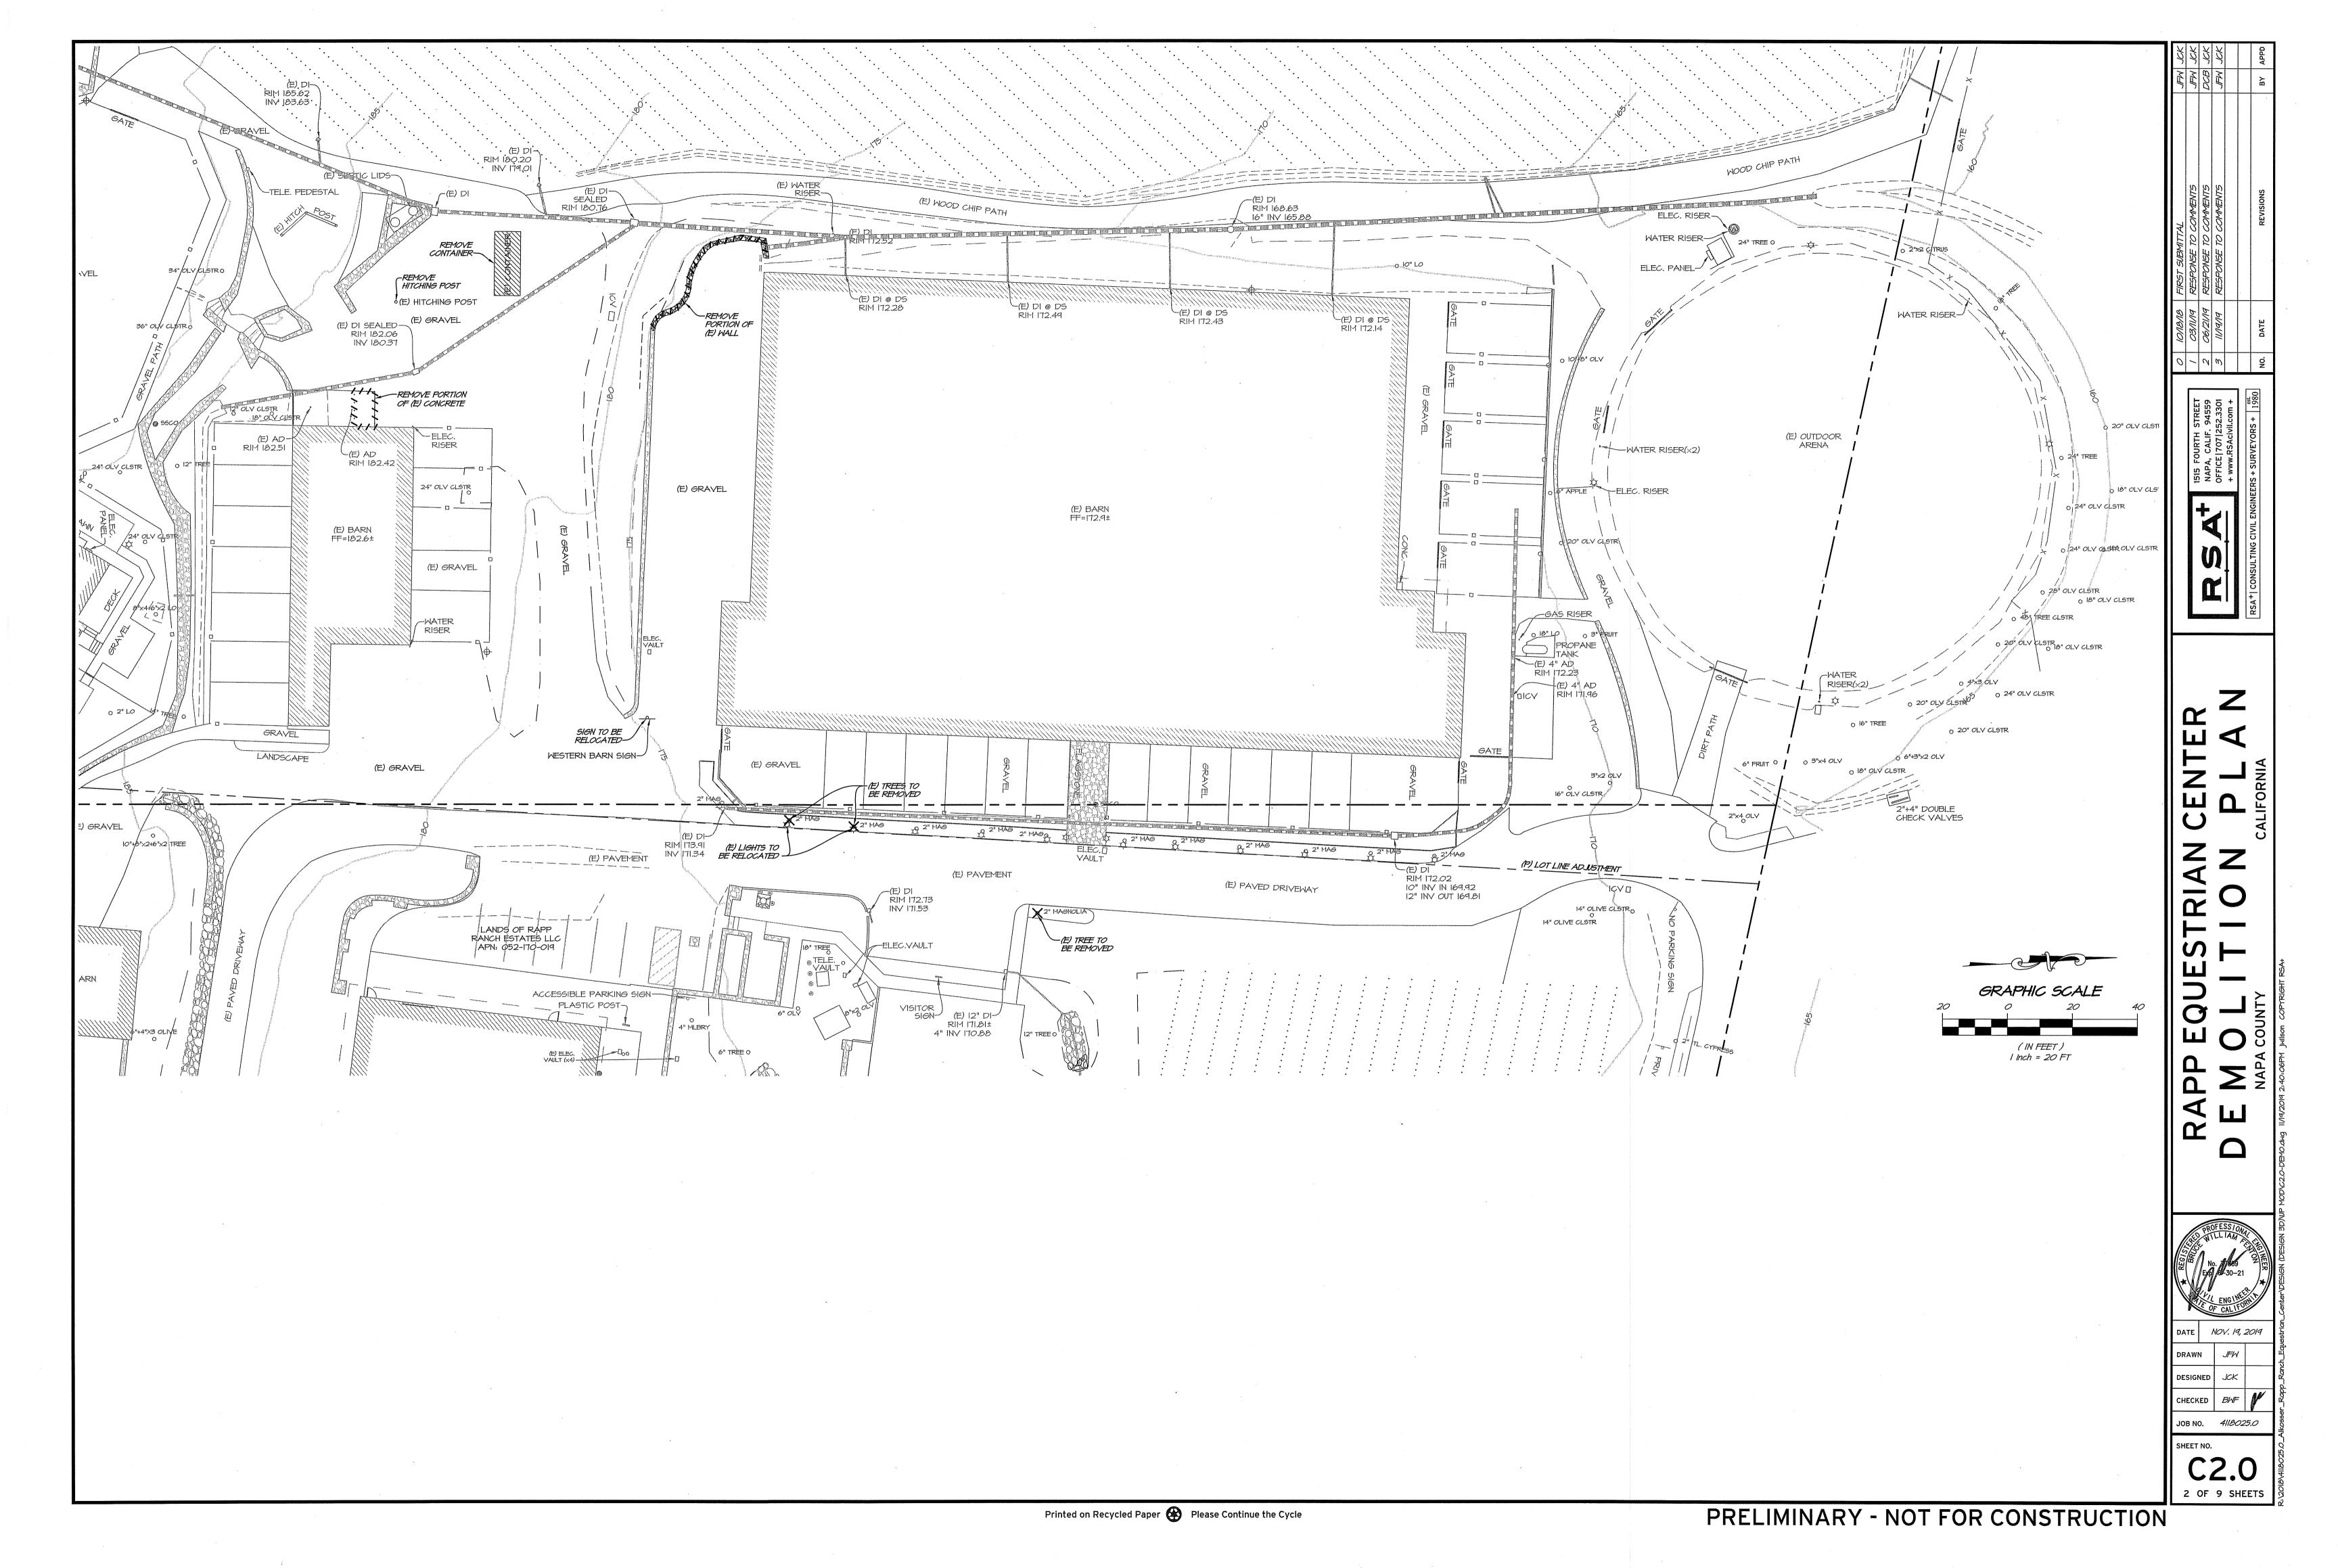

## Revised Proposed Project Plans













## NOTES:

I. GATE ELEVATION AND PLAN PROVIDED BY OWNER.

 O
 IO/IB/IB
 FIRST SUBMITTAL
 JFW
 JC

 I
 O3/II/I9
 RESPONSE TO COMMENTS
 JFW
 JC

 2
 O6/2I/I9
 RESPONSE TO COMMENTS
 DCB
 JC

 3
 II/I9/I9
 RESPONSE TO COMMENTS
 JFW
 JC

 Initialis
 RESPONSE TO COMMENTS
 JFW
 JC

 Initialis
 RESPONSE TO COMMENTS
 JFW
 JC

ISIS FOURTH STREET
NAPA, CALIF. 94559
OFFICE|707|252.3301
+ www.RSAcivil.com +
RSA<sup>+</sup>| CONSULTING CIVIL ENGINEERS + SURVEYORS + 1980

EQUESTRIAN CENTER

ELEVATION PLAN

No. 7859

No. 7859

ENG. MEER

ENG. MEER

ENG. MEER

ENG. MEER

ENG. MEER

ENG. MEER

ENG. ME

DATE NOV. 19, 2019

DRAWN JFW

DESIGNED JCK

CHECKED BWF

JOB NO. 4118025.0

SHEET NO.

C2.3

<sup>2.</sup> EXISTING 20.6' GATE TO BE MODIFIED TO PROVIDE 22' CLEAR WIDTH AND 15' VERTICAL CLEARANCE.