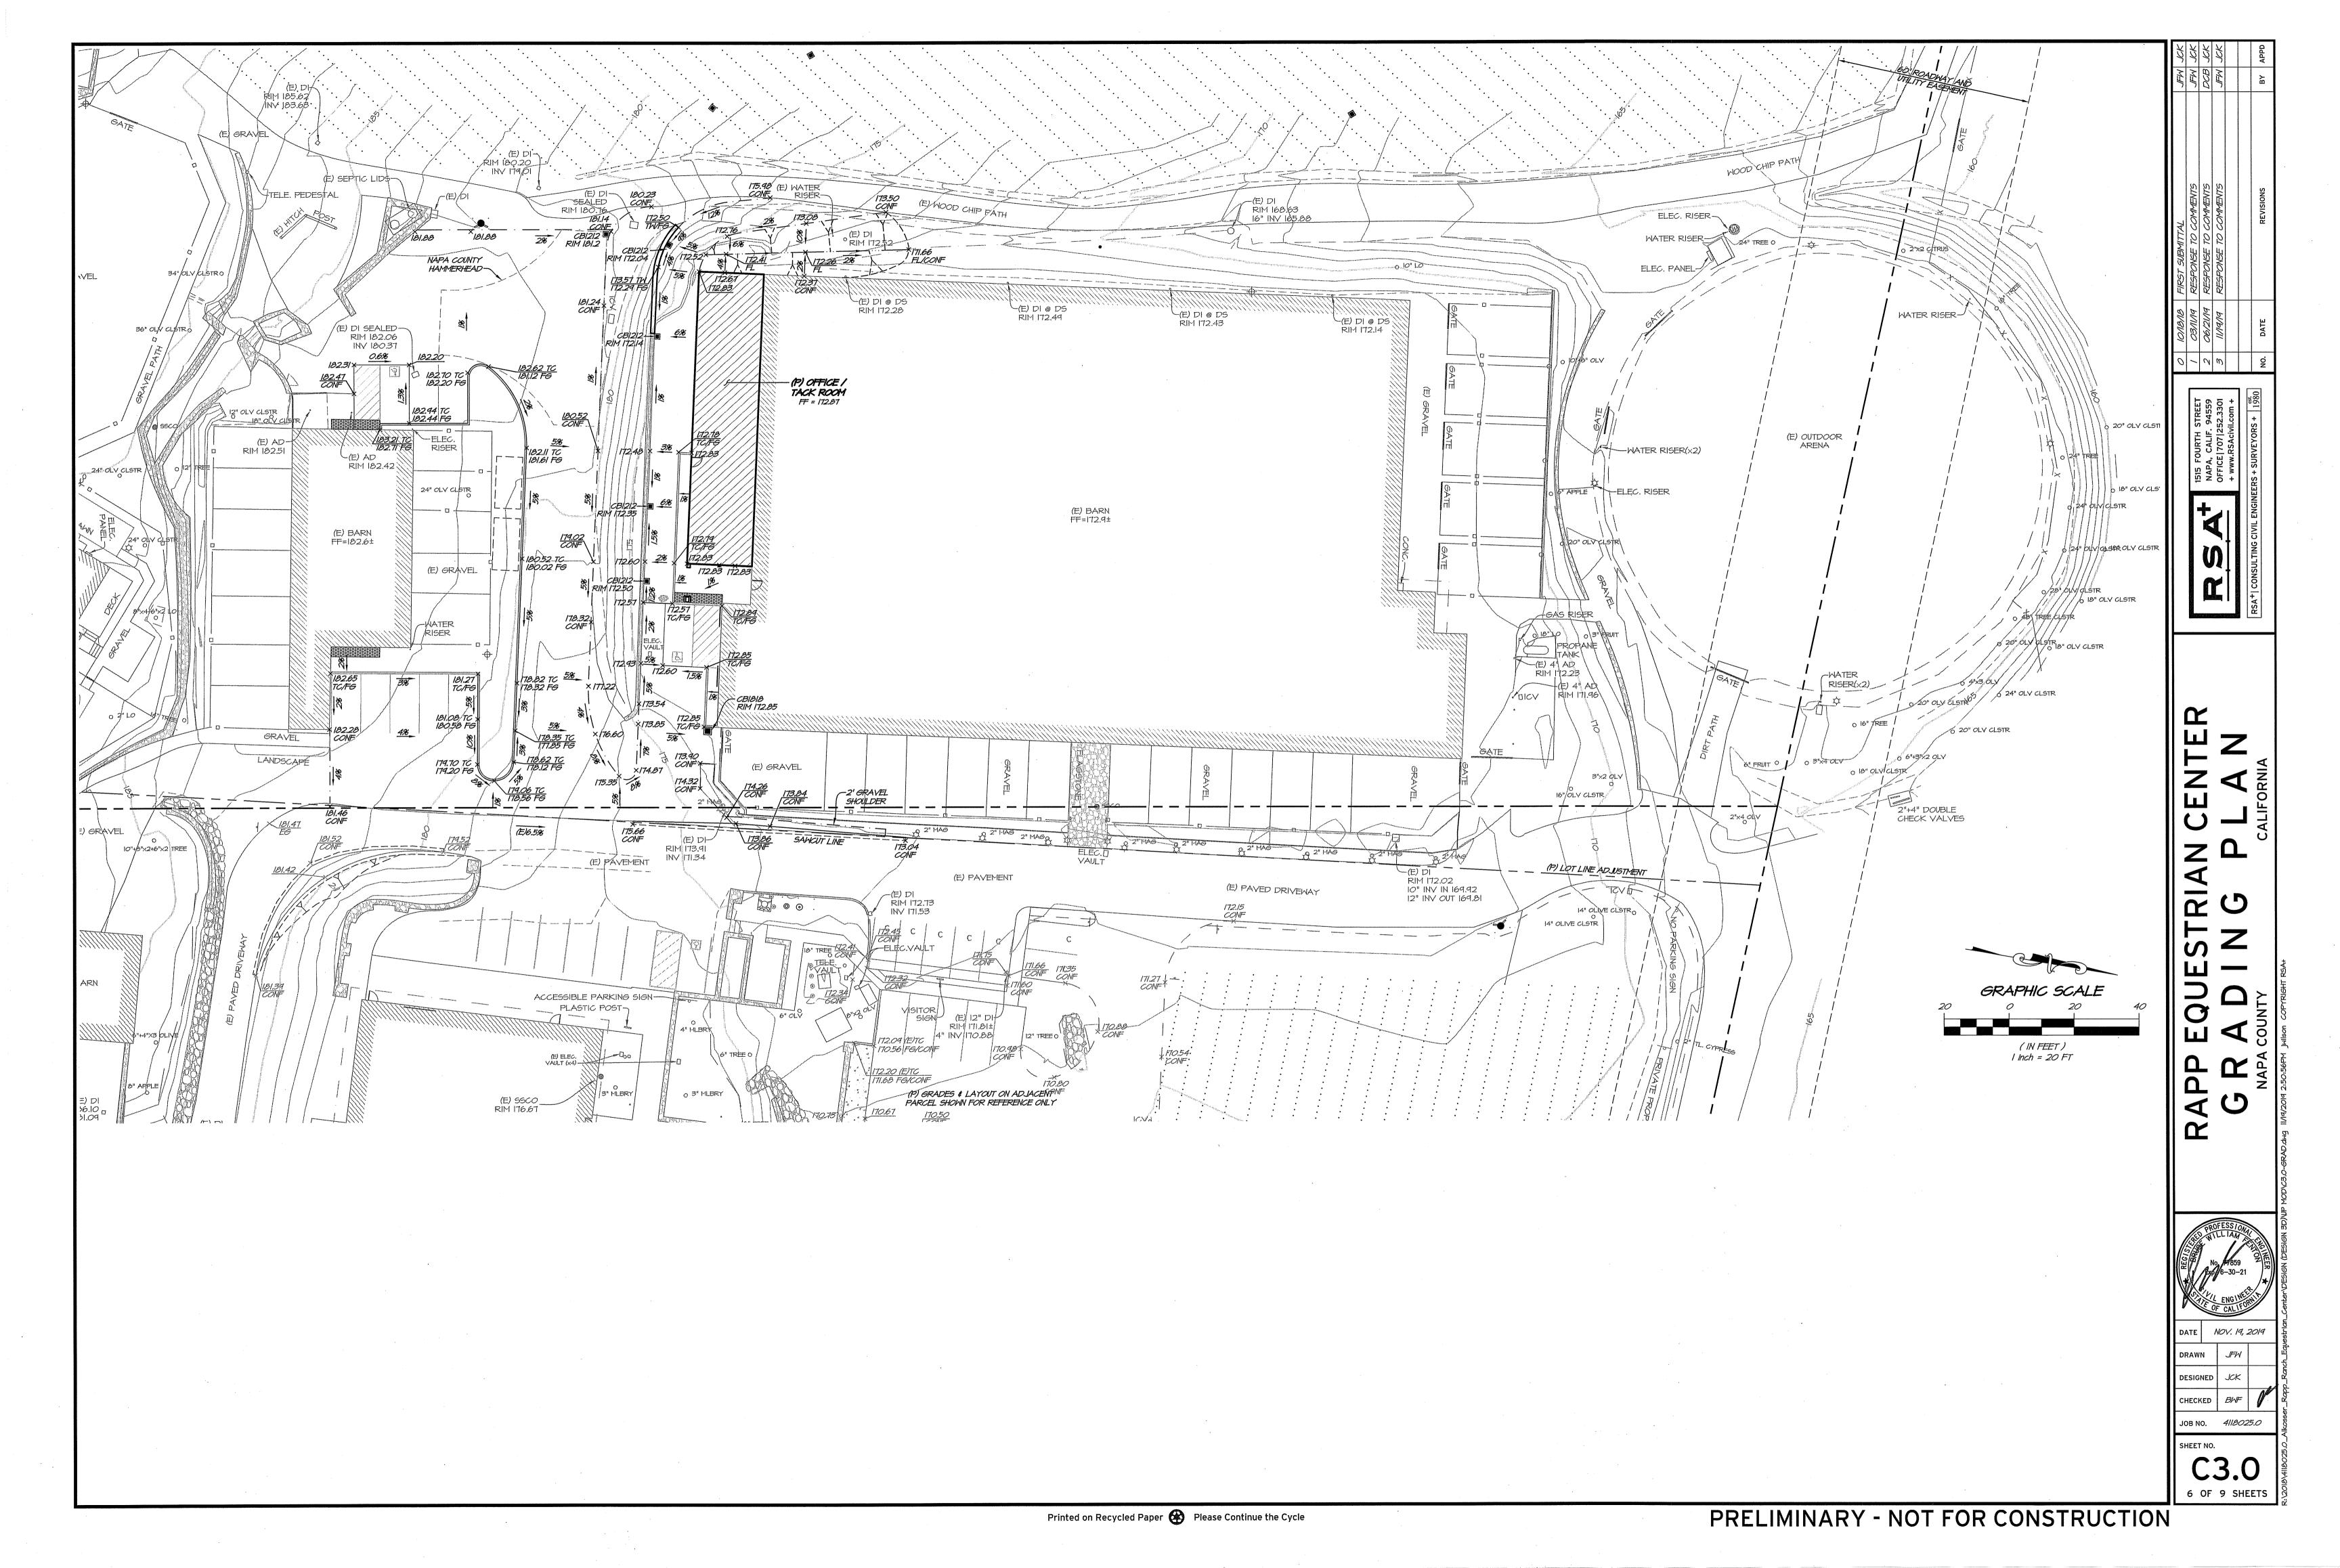

EQUESTRIAN CENTER

ELEVATION PLAN

No. 7859

No. 7859

ENG. MEER

ENG. MEER

ENG. MEER

ENG. MEER

SHEET NO.

C2.3

<sup>2.</sup> EXISTING 20.6' GATE TO BE MODIFIED TO PROVIDE 22' CLEAR WIDTH AND 15' VERTICAL CLEARANCE. SEE GATE LOCATION ON SHEET C2.2.

**REVISIONS** 

NAPA, CALIFORNIA 94558

EQUESTRI RAPP LANE N