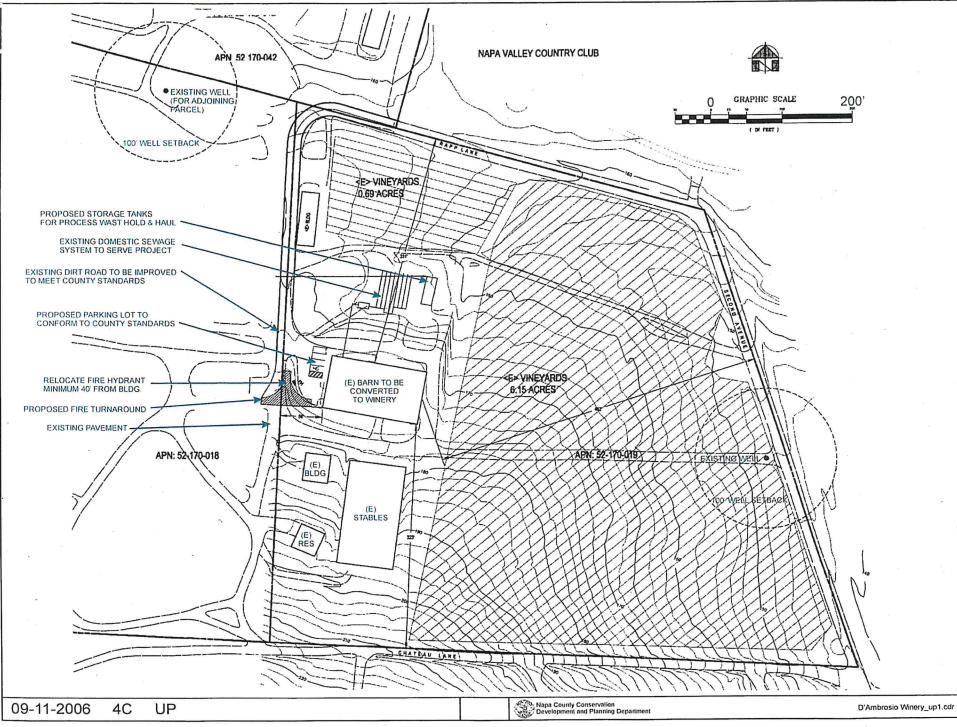

authorized by such permit is not commenced within one calendar year or if work is suspended or abandoned at any time after work is commenced for a period of 180 days from last inspection. A request for an extension of time must be submitted in writing to the Chief Building Official within one year of issuance or 180 days from last inspection. This application will expire by limitation if no permit is issued within one year following the date of application.

I (We) agree to save, indemnify and keep harmless the County of Napa against judgments, cost, and expenses which may in any way accrue against said County in consequence of the granting of this permit.

Signature: X Date: Contractor Authorized Agent (Must attach letter or Authorized Agent Form)







052-170-019

POG-01095-UP/PLNS









SCALE: 14-10-0



RECEIVED

MAY 10 2007

NAPA CO. CONSERVATION **DEVELOPMENT & PLANNING DEPT.** L

PROJECT:

**A3** 

Conti Winery, Frank D'Ambrosio Assessors Parcel No. 052-170-019 File No. \_\_\_\_\_ Date of Drawing 4-20-2006





# West Facing/Office Entrance/





# South Facing/Proposed Crush Pad Location



# North Facing

UP



North Facing



# P12-00374-VMM FLOORPLNS







|                                                                   | * .<br>★<br>• .   | я.                      | #                                        | 052-1                          | 70-019                                |
|-------------------------------------------------------------------|-------------------|-------------------------|------------------------------------------|------------------