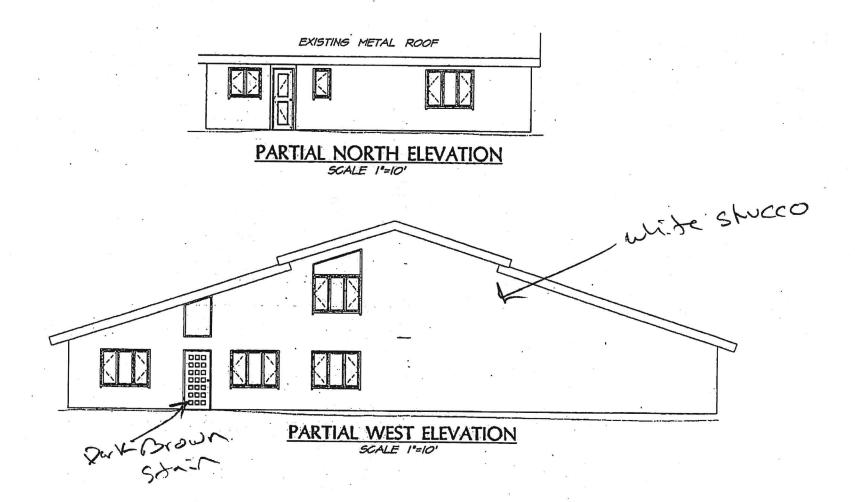

itted in writing to the Chief Building Official within one year of issuance or 180 days from last inspection. This application will expire by limitation if no permit is issued within one year following the date of application.

I (We) agree to save, indemnify and keep harmless the County of Napa against judgments, cost, and expenses which may in any way accrue against said County in consequence of the granting of this permit.

Signature: X Date: Contractor Authorized Agent (Must attach letter or Authorized Agent Form)







052-170-019

POG-01095-UP/PLNS









SCALE: 14-10-0



RECEIVED

MAY 10 2007

NAPA CO. CONSERVATION **DEVELOPMENT & PLANNING DEPT.** L

PROJECT:

**A3** 

Conti Winery, Frank D'Ambrosio Assessors Parcel No. 052-170-019 File No. \_\_\_\_\_ Date of Drawing 4-20-2006





# West Facing/Office Entrance/





# South Facing/Proposed Crush Pad Location



# North Facing

UP



North Facing



# P12-00374-VMM FLOORPLNS







|                                                                   | * .<br>★<br>• .   | я.                      | #                                        | 052-1                          | 70-019                                |
|-------------------------------------------------------------------|-------------------|-------------------------|------------------------------------------|--------------------------------|---------------------------------------|
| COMM                                                              | ERCIAL B          | UILDING                 |                                          |