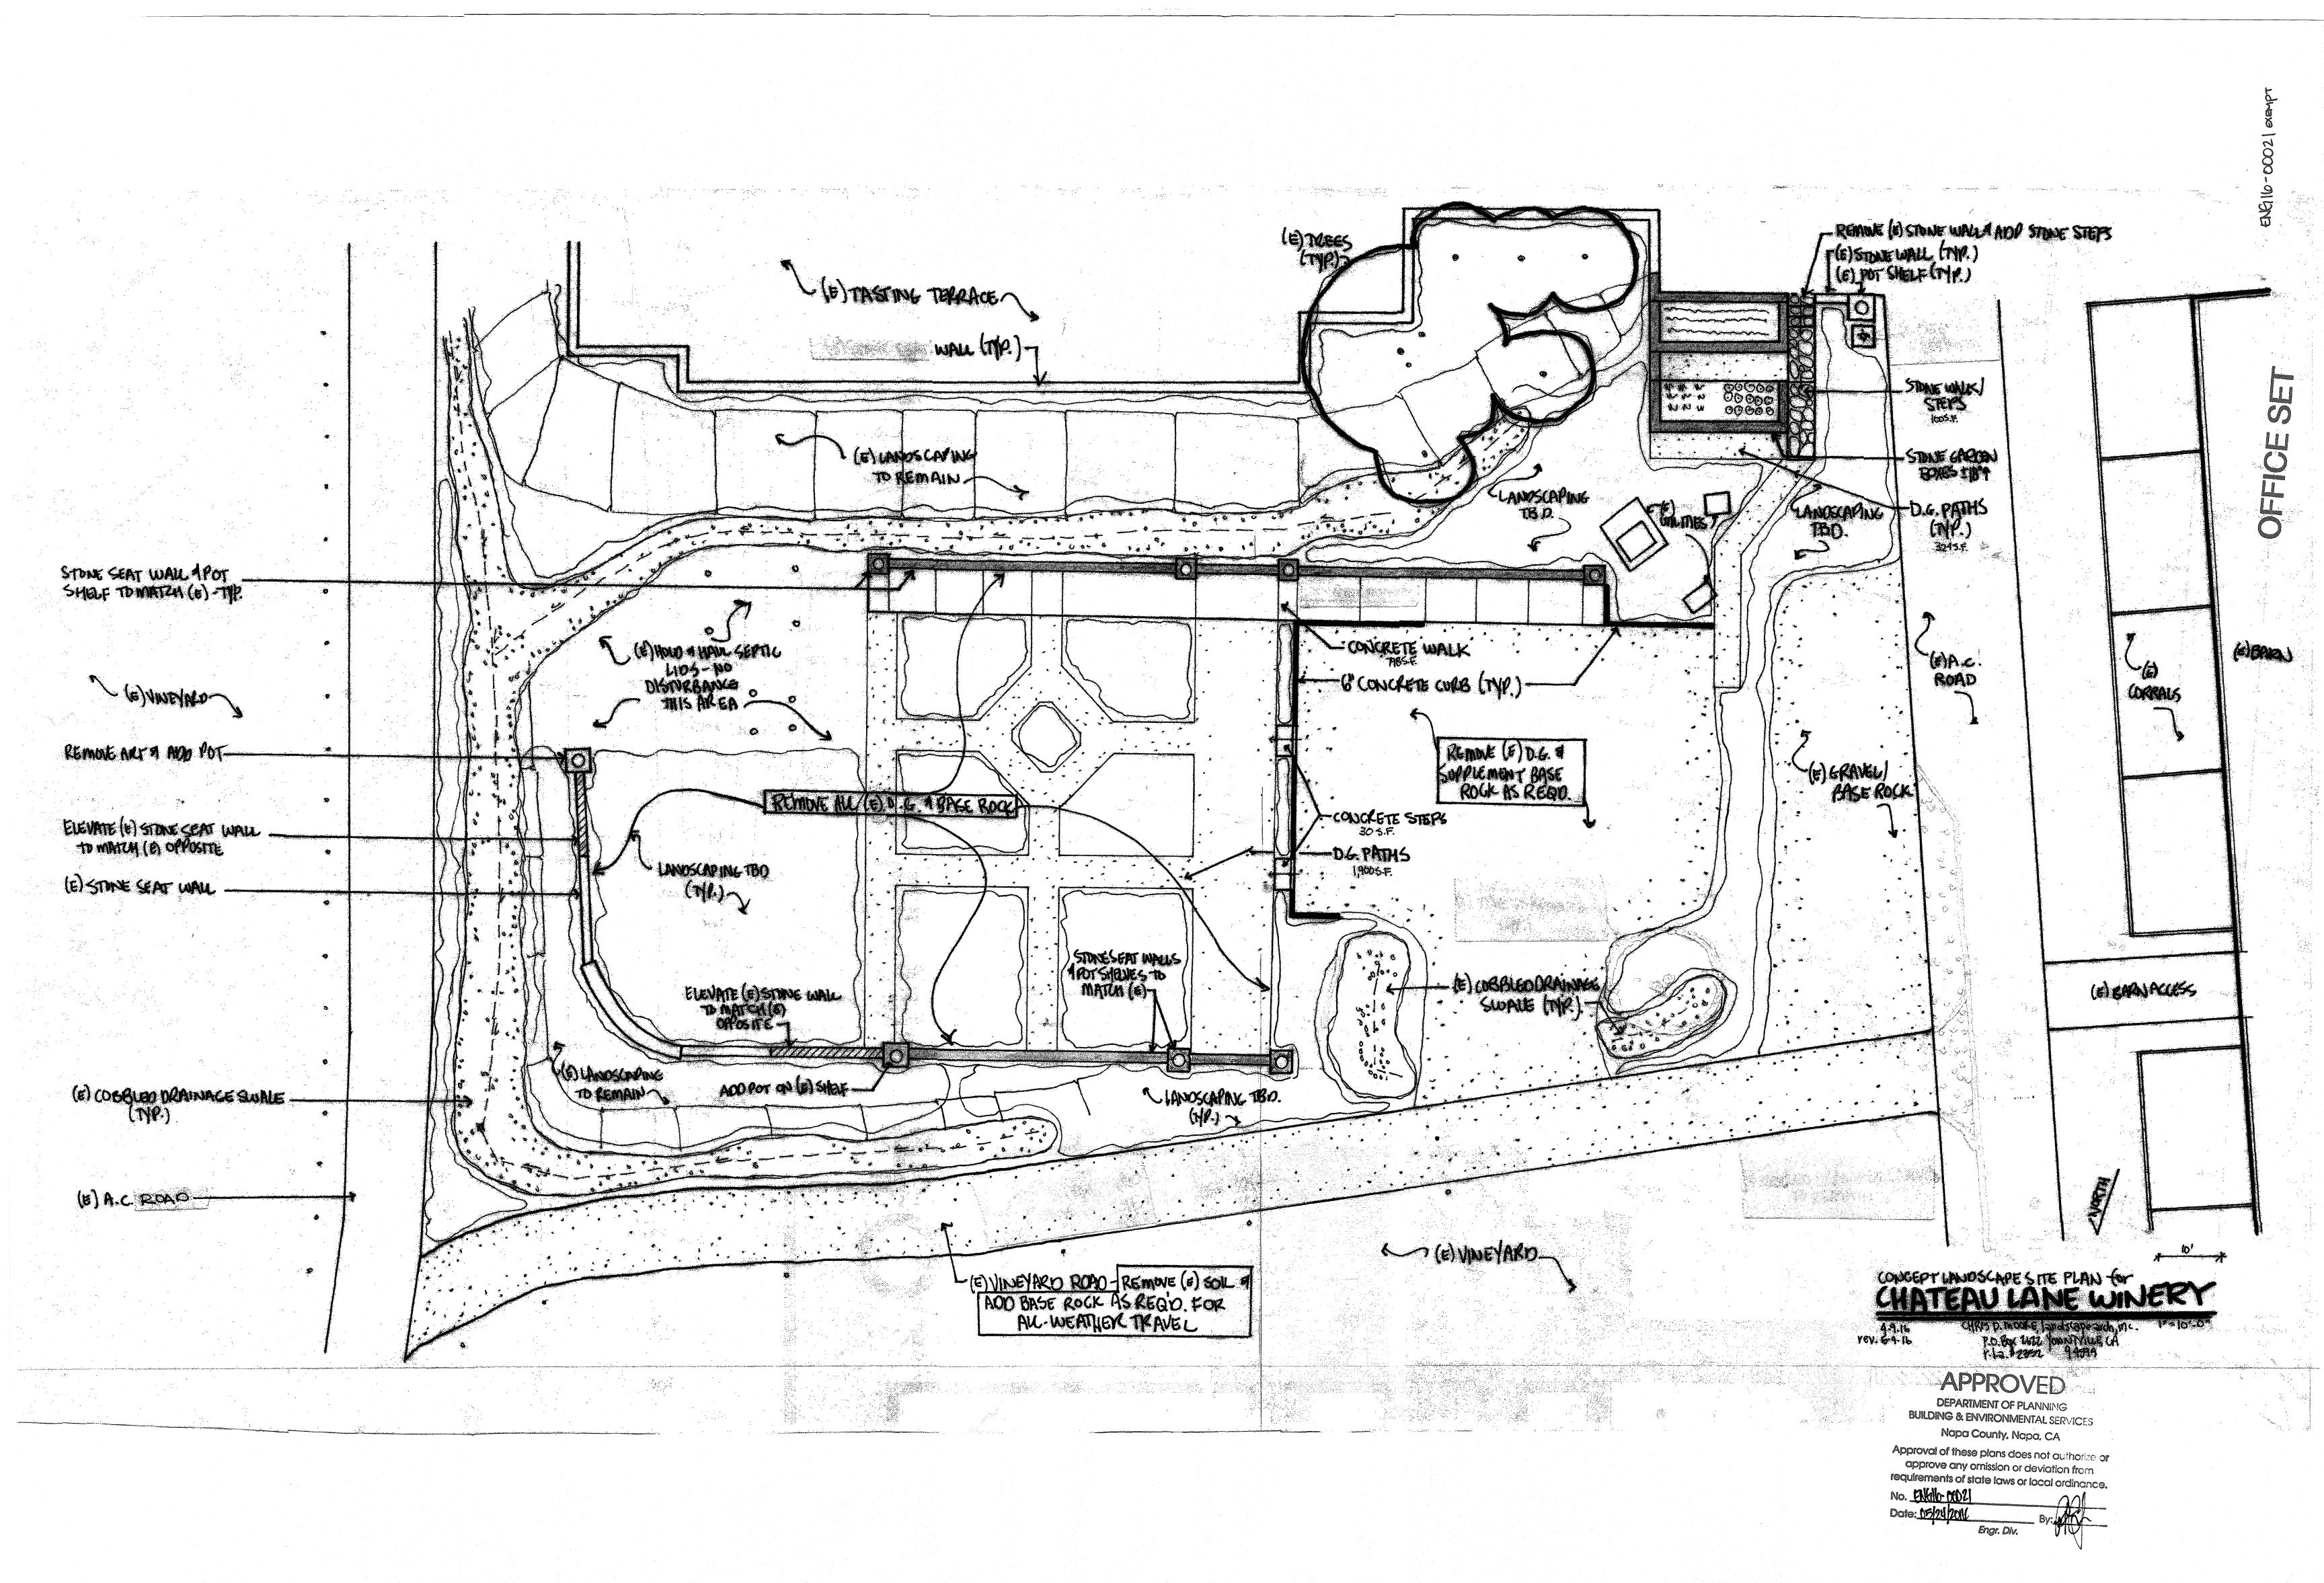

|                                                                                                                                                                                                                                                                                                            |                  |                                                          | NG ROOM                    | EFLO      | OR        | T<br>PLA | N<br>N       | )<br>Nor   | 1)         |          |          |                                                           |                                                                           | DUUNI BY<br>DECOID BY<br>JOB NO<br>SHEET NO                                                                                                            |





| OF N CORN                                                                                                        |                                                                                                      | 1            | P                                                                                                                                             | anning, Building & Environm | ental Services                                                        |
|------------------------------------------------------------------------------------------------------------------|------------------------------------------------------------------------------------------------------|--------------|---------------------------------------------------------------------------------