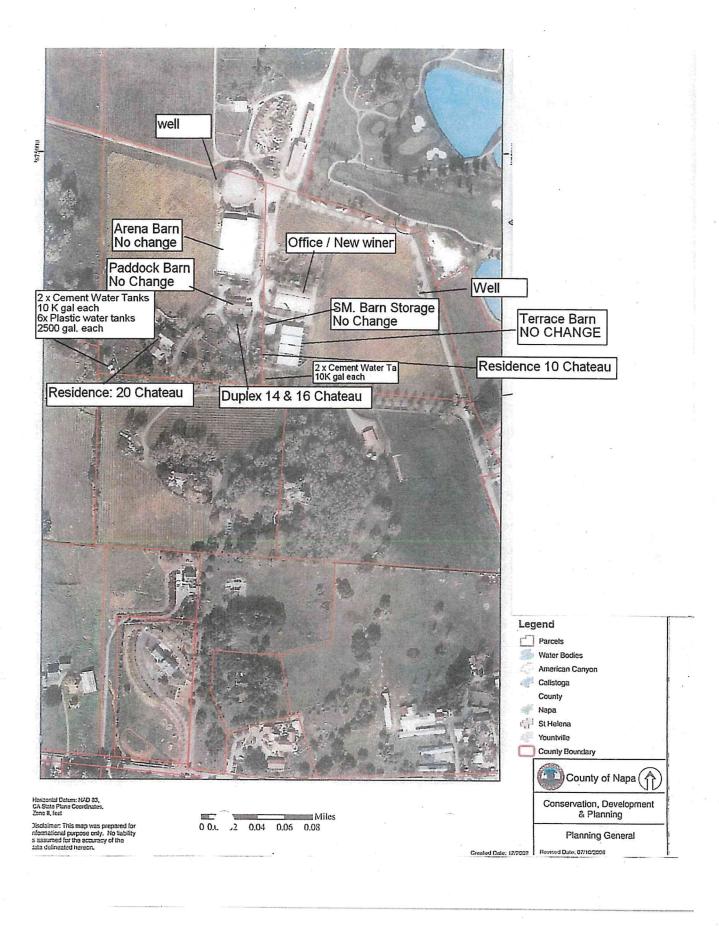

k authorized by such permit is not commenced within one calendar year or if work is suspended or abandoned at any time after work is commenced for a period of 180 days from last inspection. A request for an extension of time must be submitted in writing to the Chief Building Official within one year of issuance or 180 days from last inspection. This application will expire by limitation if no permit is issued within one year following the date of application.

I (We) agree to save, indemnify and keep harmless the County of Napa against judgments, cost, and expenses which may in any way accrue against said County in consequence of the granting of this permit.

Signature: X Date: Contractor Authorized Agent (Must attach letter or Authorized Agent Form)







052-170-019

POG-01095-UP/PLNS









SCALE: 14-10-0



RECEIVED

MAY 10 2007

NAPA CO. CONSERVATION **DEVELOPMENT & PLANNING DEPT.** L

PROJECT:

**A3** 

Conti Winery, Frank D'Ambrosio Assessors Parcel No. 052-170-019 File No. \_\_\_\_\_ Date of Drawing 4-20-2006





# West Facing/Office Entrance/





# South Facing/Proposed Crush Pad Location



# North Facing

UP



North Facing



# P12-00374-VMM FLOORPLNS







|                                                                   | * .<br>★<br>• .   | я.                      | #                                        | 052-1                          | 70-019                                |
|-------------------------------------------------------------------|-------------------|-------------------------|------------------------------------------|----------------