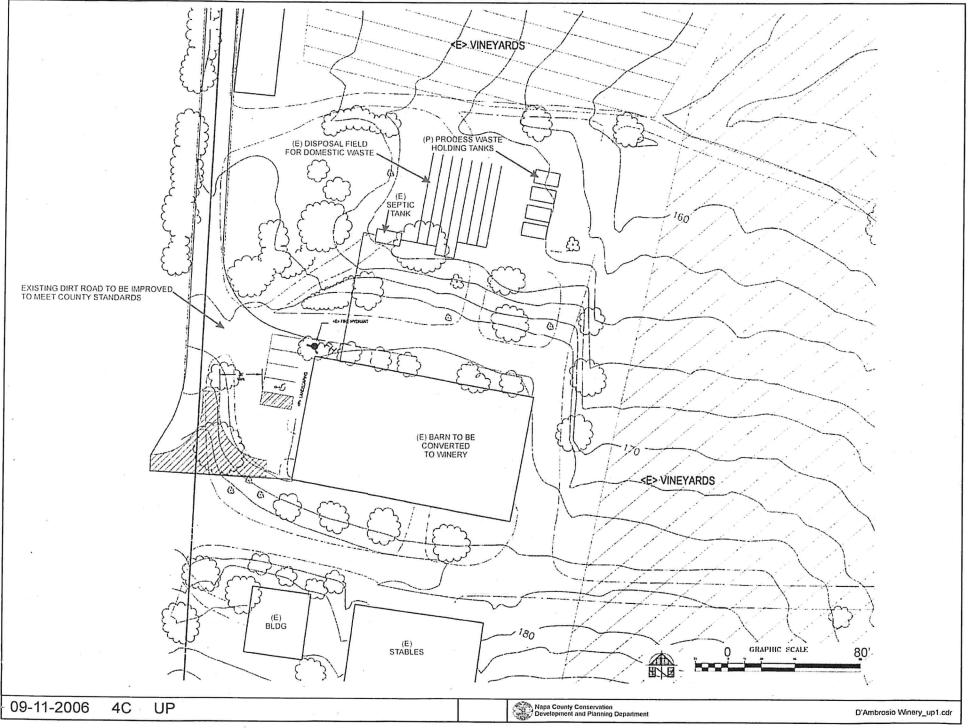

thorized by such permit is not commenced within one calendar year or if work is suspended or abandoned at any time after work is commenced for a period of 180 days from last inspection. A request for an extension of time must be submitted in writing to the Chief Building Official within one year of issuance or 180 days from last inspection. This application will expire by limitation if no permit is issued within one year following the date of application.

I (We) agree to save, indemnify and keep harmless the County of Napa against judgments, cost, and expenses which may in any way accrue against said County in consequence of the granting of this permit.

Signature: X Date: Contractor Authorized Agent (Must attach letter or Authorized Agent Form)







052-170-019

POG-01095-UP/PLNS









SCALE: 14-10-0



RECEIVED

MAY 10 2007

NAPA CO. CONSERVATION **DEVELOPMENT & PLANNING DEPT.** L

PROJECT:

**A3** 

Conti Winery, Frank D'Ambrosio Assessors Parcel No. 052-170-019 File No. \_\_\_\_\_ Date of Drawing 4-20-2006





# West Facing/Office Entrance/





# South Facing/Proposed Crush Pad Location



# North Facing

UP



North Facing



# P12-00374-VMM FLOORPLNS







|                                                                   | * .<br>★<br>• .   | я.                      | #                                        | 052-1                          | 70-019                                |
|-------------------------------------------------------------------|-------------------|-------------------------|------------------------------------------|--------------------