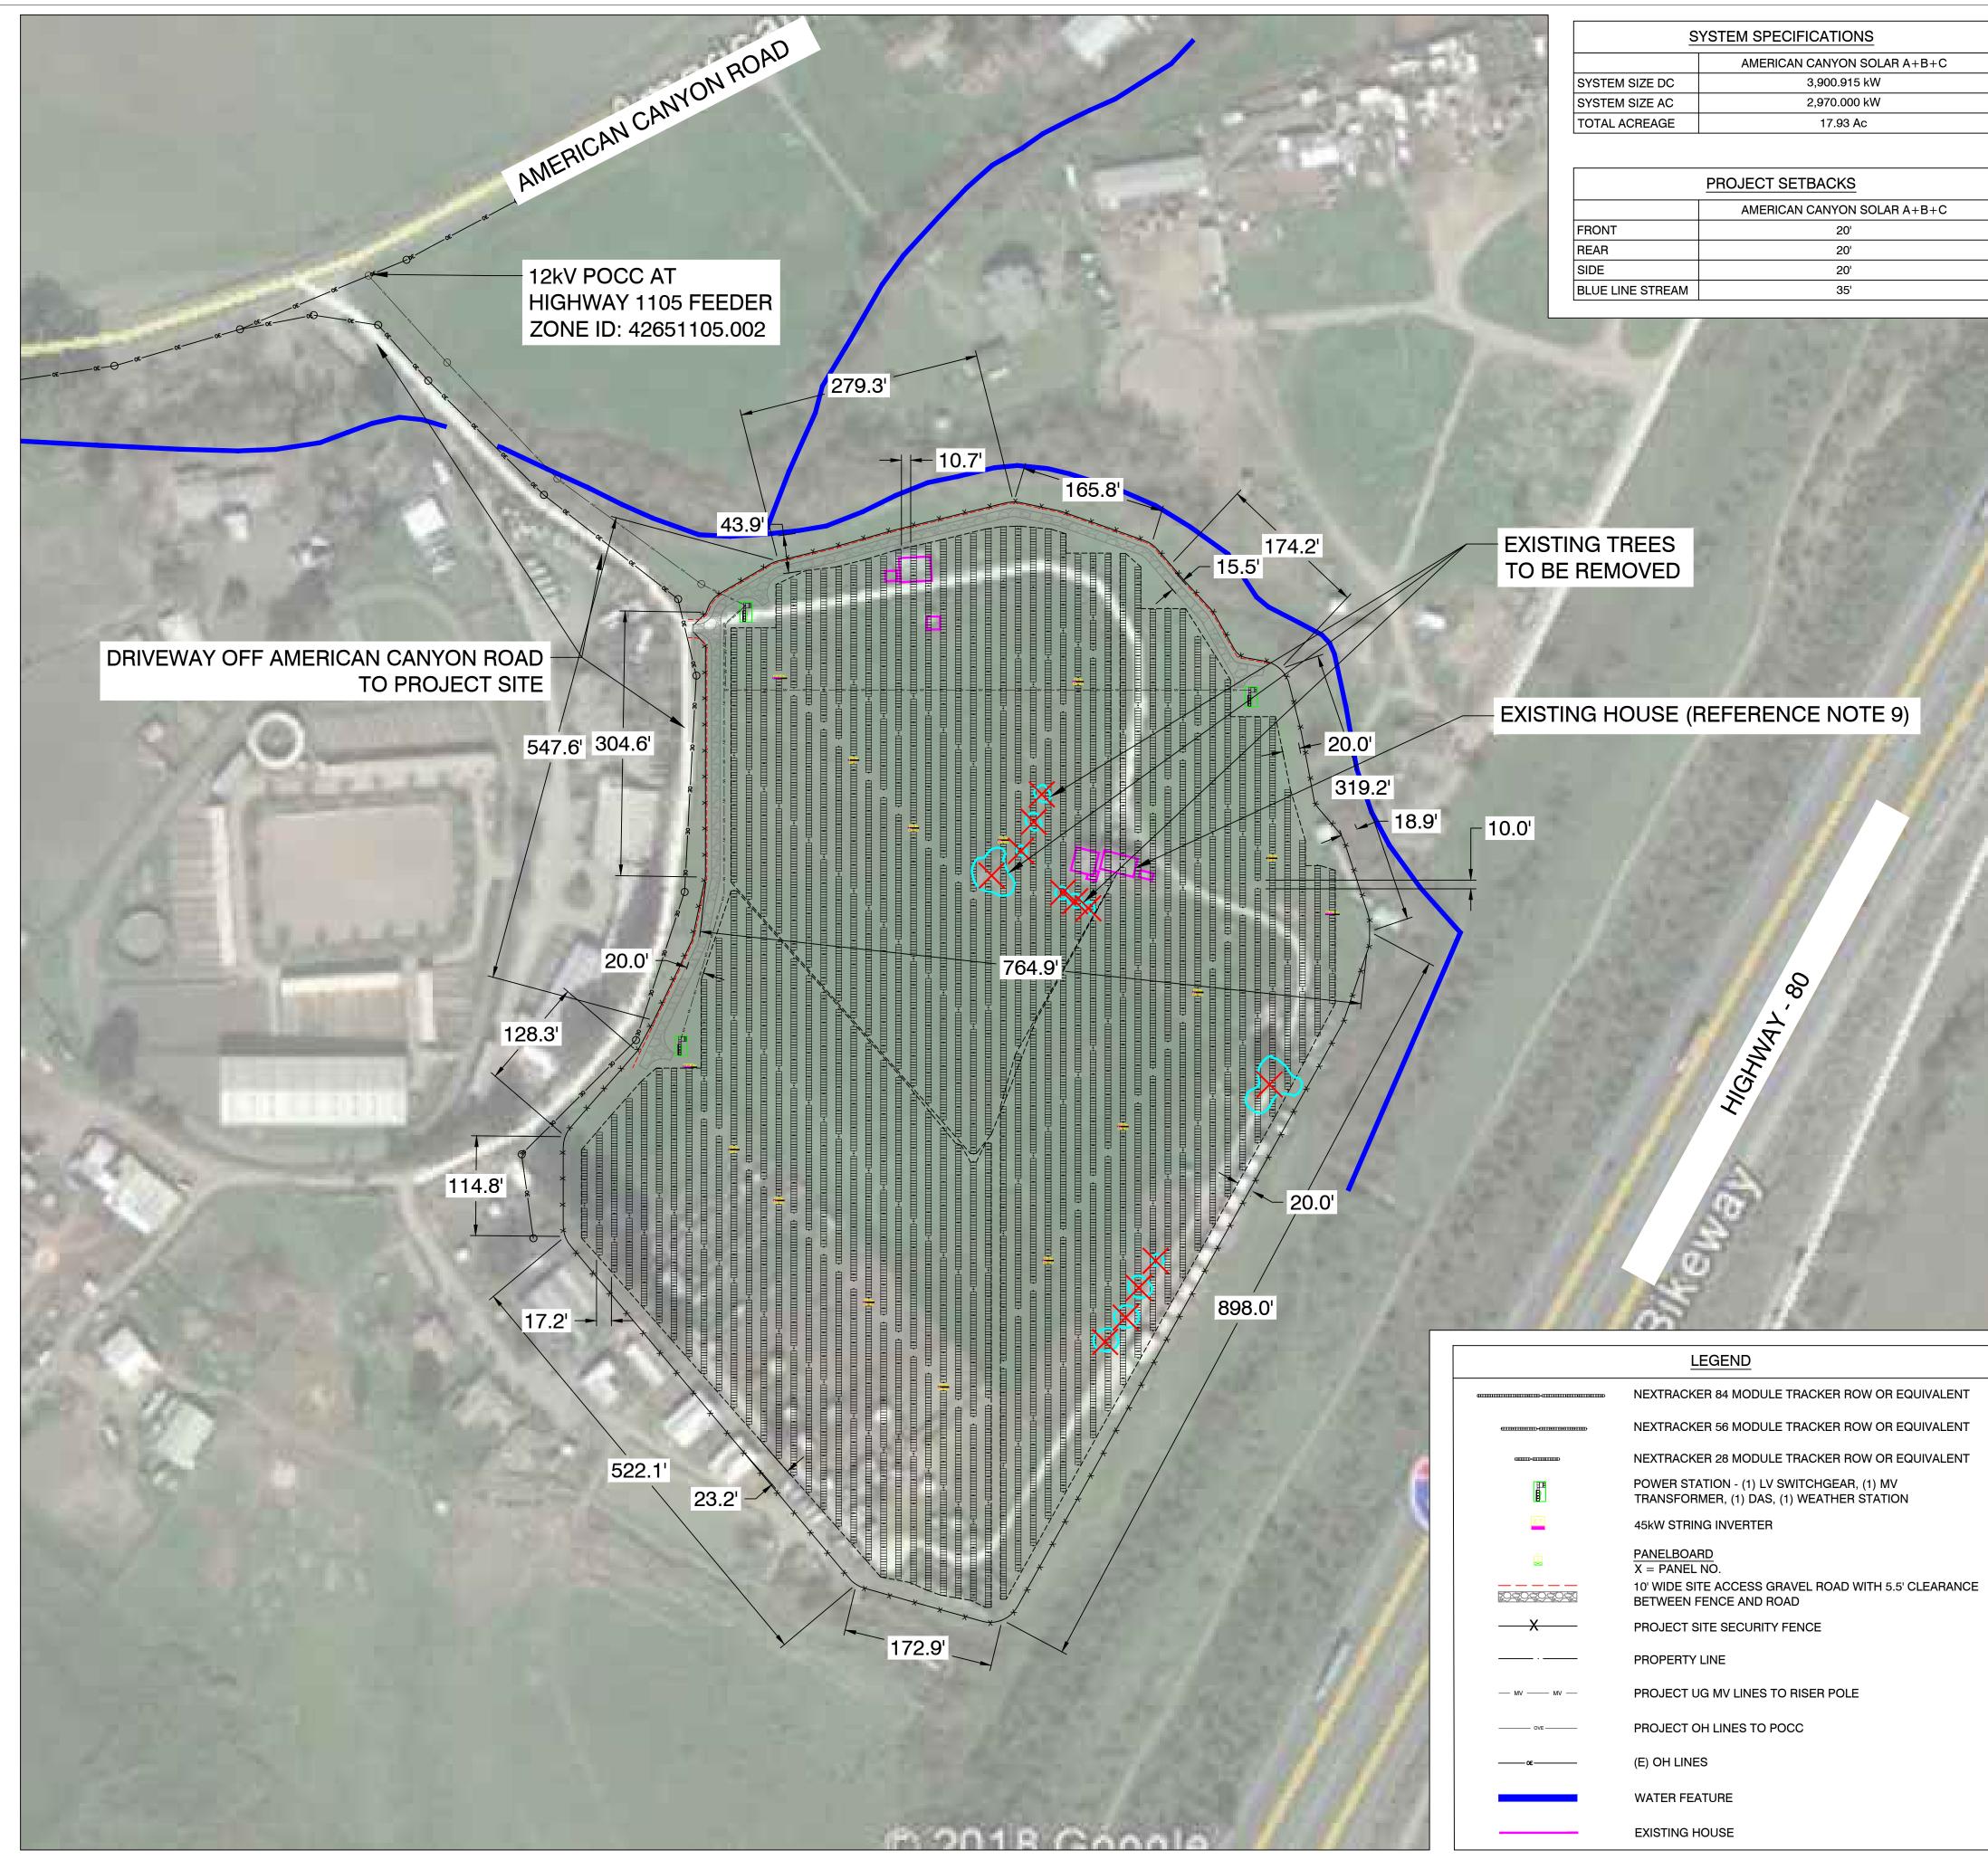

## **Project Site Plan**

American Canyon Solar P18-00114-UP Planning Commission Hearing October 17, 2018

| SYSTEM SPECIFICATIONS |                             |  |  |  |
|-----------------------|-----------------------------|--|--|--|
|                       | AMERICAN CANYON SOLAR A+B+C |  |  |  |
| SYSTEM SIZE DC        | 3,900.915 kW                |  |  |  |
| SYSTEM SIZE AC        | 2,970.000 kW                |  |  |  |
| TOTAL ACREAGE         | 17.93 Ac                    |  |  |  |
|                       |                             |  |  |  |

| PROJECT SETBACKS |                             |  |  |
|------------------|-----------------------------|--|--|
|                  | AMERICAN CANYON SOLAR A+B+C |  |  |
| FRONT            | 20'                         |  |  |
| REAR             | 20'                         |  |  |
| SIDE             | 20'                         |  |  |
| BLUE LINE STREAM | 35'                         |  |  |
|                  |                             |  |  |

ARRAY PLAN SCALE:1"=100'

|                                    |                                                               | AMERICAN CANYON SOLAR B               |                                                                                                                                                                                        |
|------------------------------------|---------------------------------------------------------------|---------------------------------------|----------------------------------------------------------------------------------------------------------------------------------------------------------------------------------------|
| SYSTEM SIZE DC<br>SYSTEM SIZE AC   | 1304.100 kW<br>990.000 kW                                     | 1304.100 kW<br>990.000 kW             | 1304.100 kW<br>990.000 kW                                                                                                                                                              |
| DC/AC RATIO                        | 1.32<br>HANWHA Q-CELLS 345W                                   | 1.32<br>HANWHA Q-CELLS 345W           | 1.32<br>HANWHA Q-CELLS 345W                                                                                                                                                            |
| IODULE RATING                      | 345 W                                                         | 345 W                                 | 345 W                                                                                                                                                                                  |
| OTAL MODULE QTY                    | 3780<br>28                                                    | 3780<br>28                            | 3780<br>28                                                                                                                                                                             |
| OTAL NO. OF STRINGS                | 135<br>HUAWEI SUN2000-45KTL-US                                | 135<br>HUAWEI SUN2000-45KTL-US        | 135<br>HUAWEI SUN2000-45KTL-US                                                                                                                                                         |
| NVERTER RATING                     | 45 KW                                                         | 45 KW                                 | 45 KW                                                                                                                                                                                  |
| NVERTER QTY<br>STEP-UP TRANSFORMER | 22<br>12kV/600V, 990kVA                                       | 22<br>12kV/600V, 990kVA               | 22<br>12kV/600V, 990kVA                                                                                                                                                                |
| ACKING<br>NTER-ROW SPACING         | HSAT<br>10.7'                                                 | HSAT<br>10.7'                         | HSAT<br>10.7'                                                                                                                                                                          |
| PITCH                              | 17.2'                                                         | 17.2'                                 | 17.2'                                                                                                                                                                                  |
| ACR                                | 38%                                                           | 38%                                   | 38%                                                                                                                                                                                    |
|                                    | GENERAL                                                       | NOTES                                 |                                                                                                                                                                                        |
| 1. REFER TO SINGLE LI              | NE DIAGRAM FOR DETAILS                                        | S.                                    |                                                                                                                                                                                        |
| 2. INSTALLATION TO C               | OMPLY WITH NEC 2014 AR                                        | TICLE 690 AND ALL APPLI               | CABLE LOCAL, STATE                                                                                                                                                                     |
| AND NATIONAL COD                   | ES OR REGULATIONS.                                            |                                       |                                                                                                                                                                                        |
| 3. EQUIPMENT SHALL E               | BE LABELED PER NEC 690                                        | AND UTILITY REGULATIO                 | NS.                                                                                                                                                                                    |
|                                    | SHALL BE DESIGNED TO A                                        |                                       |                                                                                                                                                                                        |
|                                    |                                                               |                                       |                                                                                                                                                                                        |
| 5. DIMENSIONS TO PRO<br>SURVEY.    | OPERTY LINES AND EXISTI                                       | NG FEATURES ARE APPR                  | OXIMATE PENDING                                                                                                                                                                        |
|                                    | BE COMPLIANT TO THE BI                                        | OLOGICAL CONSTRAINTS                  | S ANALYSIS FOR                                                                                                                                                                         |
|                                    | WATER EFFICIENT LANDSC                                        |                                       |                                                                                                                                                                                        |
|                                    | ELEVATION INFORMATION,<br>JTCOME OF DRAINAGE CA<br>ERFORMED). |                                       |                                                                                                                                                                                        |
|                                    | RIDOR WILL BE PROVIDED<br>E BETWEEN ROAD AND FE               |                                       | F 10' GRAVEL ROAD                                                                                                                                                                      |
| 9. EXISTING HOUSE TO               | BE REMOVED.                                                   |                                       |                                                                                                                                                                                        |
|                                    | N OF THE PROPOSED 10 F                                        |                                       |                                                                                                                                                                                        |
|                                    | VARD THE PERIMETER FEN<br>S THE FENCE. FINAL CIVIL [          |                                       |                                                                                                                                                                                        |
|                                    |                                                               | ź                                     |                                                                                                                                                                                        |
| NM                                 |                                                               | CRITICAL DIMENSION.<br>TOP OF PIER TO | CENTER OF ROTATION.<br>VERIFY WITH PRODUCT<br>SPECIFICATIONS.                                                                                                                          |
| 7'-6" MIN<br>4'-6" MIN             |                                                               | CRITICAL                              | MAXIMUM ABOVE CENTER OF ROTATION.<br>GRADE HEIGHT VERIFY WITH PRODUCT<br>PER DETAIL 05 SPECIFICATIONS.                                                                                 |
|                                    |                                                               | 3-3" MIN                              | MINIMUM EMBEDMENT MAXIMUM ABOVE CENTER OF ROTATION.<br>138" FOR EXTERIOR ROWS GRADE HEIGHT VERIFY WITH PRODUCT SPECIFICATIONS.<br>114" FOR INTERIOR ROWS PER DETAIL 05 SPECIFICATIONS. |
| 7'-6" h                            |                                                               |                                       | MINIMUM EMBEDMENT<br>138" FOR EXTERIOR ROWS<br>114" FOR INTERIOR ROWS                                                                                                                  |
| 4"6"Y<br>1"9-Y                     |                                                               |                                       | MINIMUM EMBEDMENT<br>138" FOR EXTERIOR ROWS<br>114" FOR INTERIOR ROWS                                                                                                                  |

TYPICAL INTERNAL ACCESS ROAD CROSS SECTION (NOTE 10)

| APLICATI:<br>The problem of the proble |  |  |  |  |  |
|----------------------------------------------------------------------------------------------------------------------------------------------------------------------------------------------------------------------------------------------------------------------------------------------------------------------------------------------------------------------------------------------------------------------------------------------------------------------------------------------------------------------------------------------------------------------------------------------------------------------------------------------------------------------------------------------------------------------------------------------------------------------------------------------------------------------------------------------------------------------------------------------------------------------------------------------------------------------------------------------------------------------------------------------------------------------------------------------------------------------------------------------------------------------------------------------------------------------------------------------------------------------------------------------------------------------------------------------------------------------------------------------------------------------------------------------------------------------------------------------------------------------------------------------------------------------------------------------------------------------------------------------------------------------------------------------------------------------------------------------------------------------------------------------------------------------------------------------------------------------------------------------------------------------------------------------------------------------------------------------------------------------------------------------------------------------------------------------------------------------------------|--|--|--|--|--|
| ENGINEER:<br>CALIFORNIA<br>ENGINEERING CO.<br><u>owner of record:</u><br>JHILA ZAREBI,<br>AS TRUSTEE OF THE<br>BARSTOW IRREVOCABLE<br>TRUST<br><u>APN:</u><br>059-090-012 &<br>059-090-016                                                                                                                                                                                                                                                                                                                                                                                                                                                                                                                                                                                                                                                                                                                                                                                                                                                                                                                                                                                                                                                                                                                                                                                                                                                                                                                                                                                                                                                                                                                                                                                                                                                                                                                                                                                                                                                                                                                                       |  |  |  |  |  |
| AMERICAN<br>CANYON SOLAR<br>A, B and C                                                                                                                                                                                                                                                                                                                                                                                                                                                                                                                                                                                                                                                                                                                                                                                                                                                                                                                                                                                                                                                                                                                                                                                                                                                                                                                                                                                                                                                                                                                                                                                                                                                                                                                                                                                                                                                                                                                                                                                                                                                                                           |  |  |  |  |  |
| 2180 AMERICAN CANYON RD,<br>AMERICAN CANYON,<br>CA 94503, USA<br>LAT: 38.160724°<br>LON: -122.214178°                                                                                                                                                                                                                                                                                                                                                                                                                                                                                                                                                                                                                                                                                                                                                                                                                                                                                                                                                                                                                                                                                                                                                                                                                                                                                                                                                                                                                                                                                                                                                                                                                                                                                                                                                                                                                                                                                                                                                                                                                            |  |  |  |  |  |
|                                                                                                                                                                                                                                                                                                                                                                                                                                                                                                                                                                                                                                                                                                                                                                                                                                                                                                                                                                                                                                                                                                                                                                                                                                                                                                                                                                                                                                                                                                                                                                                                                                                                                                                                                                                                                                                                                                                                                                                                                                                                                                                                  |  |  |  |  |  |
| 1 REVISION PER COUNTY COMMENTS 05/29/18   0 USE PERMIT APPLICATION 03/27/18   REV. NO DESCRIPTION DATE                                                                                                                                                                                                                                                                                                                                                                                                                                                                                                                                                                                                                                                                                                                                                                                                                                                                                                                                                                                                                                                                                                                                                                                                                                                                                                                                                                                                                                                                                                                                                                                                                                                                                                                                                                                                                                                                                                                                                                                                                           |  |  |  |  |  |
| SHEET TITLE:<br>PRELIMINARY<br>LAYOUT                                                                                                                                                                                                                                                                                                                                                                                                                                                                                                                                                                                                                                                                                                                                                                                                                                                                                                                                                                                                                                                                                                                                                                                                                                                                                                                                                                                                                                                                                                                                                                                                                                                                                                                                                                                                                                                                                                                                                                                                                                                                                            |  |  |  |  |  |
| DRAWING NO.:<br>PV-100                                                                                                                                                                                                                                                                                                                                                                                                                                                                                                                                                                                                                                                                                                                                                                                                                                                                                                                                                                                                                                                                                                                                                                                                                                                                                                                                                                                                                                                                                                                                                                                                                                                                                                                                                                                                                                                                                                                                                                                                                                                                                                           |  |  |  |  |  |
| DRAWN BY:<br>LR<br>REVIEWED BY:                                                                                                                                                                                                                                                                                                                                                                                                                                                                                                                                                                                                                                                                                                                                                                                                                                                                                                                                                                                                                                                                                                                                                                                                                                                                                                                                                                                                                                                                                                                                                                                                                                                                                                                                                                                                                                                                                                                                                                                                                                                                                                  |  |  |  |  |  |
| DATE:                                                                                                                                                                                                                                                                                                                                                                                                                                                                                                                                                                                                                                                                                                                                                                                                                                                                                                                                                                                                                                                                                                                                                                                                                                                                                                                                                                                                                                                                                                                                                                                                                                                                                                                                                                                                                                                                                                                                                                                                                                                                                                                            |  |  |  |  |  |