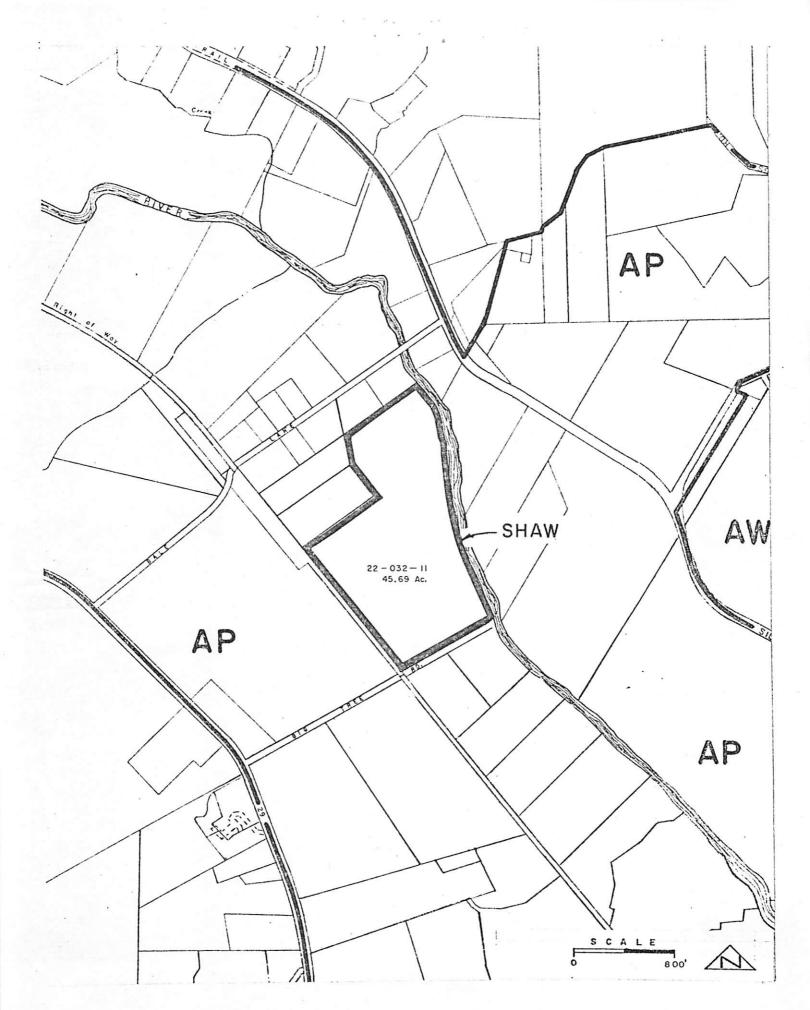

Dear Mr. and Mrs. Shaw:

Your Use Permit Application Number #U-257879 to establish a winery within

an existing structure proposed to be modified and expanded on a 34.7 acre parcel

located on the north side of Big Tree Road adjacent to the west bank of the Napa River has been approved by the Napa County Conservation, Development and Planning Commission based upon the following conditions:

#### USE PERMITS

DEPARTMENT REPORT AND RECOMMENDATION

Meeting of February 21, 1979

|     |                                                  | Agenda Item: 7                                                                                                                                                                                                                                                                |
|-----|--------------------------------------------------|-------------------------------------------------------------------------------------------------------------------------------------------------------------------------------------------------------------------------------------------------------------------------------|
| APP | LICATION                                         | DATA:                                                                                                                                                                                                                                                                         |
|     | APPLICA                                          | NT: Marienne & Charles Shaw # U- 257879 (files nov. 17,19                                                                                                                                                                                                                     |
|     | REQUEST                                          |                                                                                                                                                                                                                                                                               |
|     |                                                  | and expanded located on a 34.7 are parcel                                                                                                                                                                                                                                     |
|     | LOCATIO                                          | N: On the north side of Big Tree Road adjacent<br>to the west bank of the Naga River within as<br>AP Dutnit (assessor's Parcel # 22-032-06) 11                                                                                                                                |
| FIN | DINGS:                                           | [All checked (X) Items Apply to This Application]                                                                                                                                                                                                                             |
|     | SPECIAL                                          | INFORMATION:                                                                                                                                                                                                                                                                  |
|     | <ul><li>№ 1.</li><li>№ 2.</li><li>□ 3.</li></ul> | Details of the proposal are contained in the attached supplemental information sheet.  Comments and recommendations from various County departments and other agencies are attached.                                                                                          |
|     | <b>ENVIRON</b>                                   | MENTAL ANALYSIS:                                                                                                                                                                                                                                                              |
|     | [] 4.<br>[] 5.                                   | General Rule (Not Subject to CEQA). Categorically Exempt pursuant to the California Enviornmental Quality Act (Class # ).                                                                                                                                                     |
|     | [] 6.                                            | Final Environmental Impact Report # prepared by:                                                                                                                                                                                                                              |
|     | ⊠ 7.                                             | (See Agenda Item #). The project is not anticipated to result in significant environmental effects, either individually or cumulatively. There are no unique or rare biological or physical resources that will be adversely effected. A Negative Declaration is recommended. |