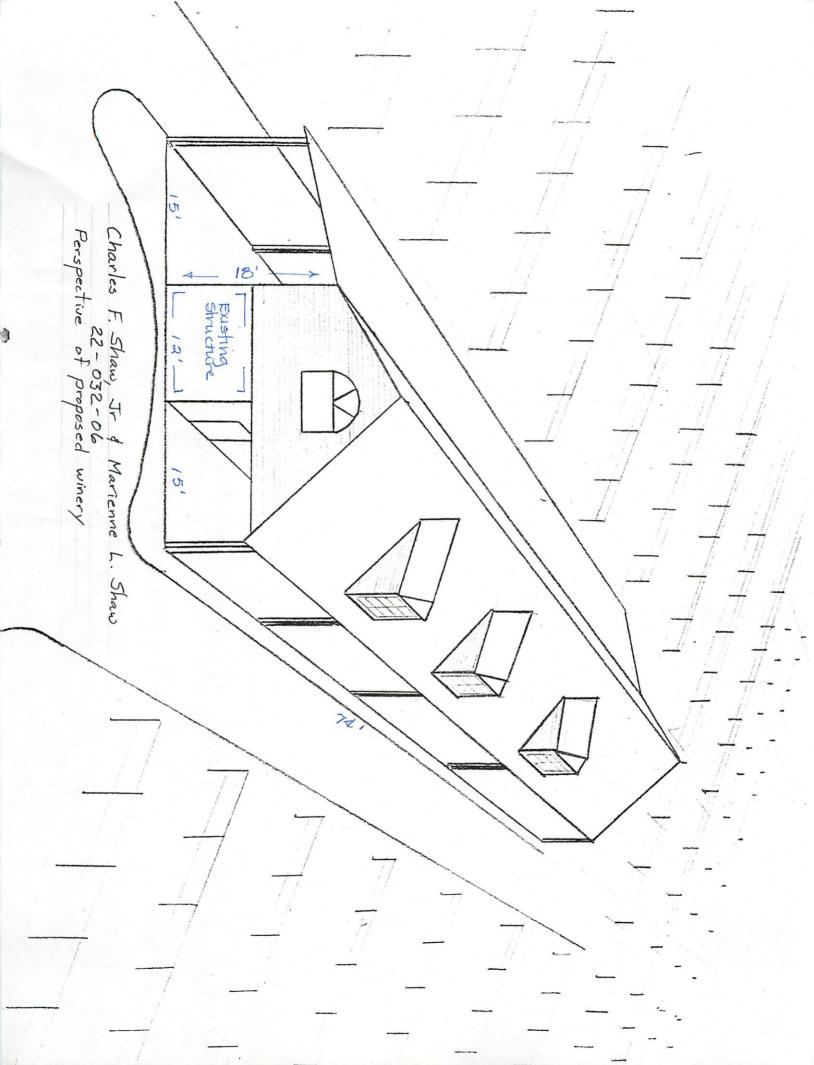

# NAPA COUNTY CONSERVATION, DEVELOPMENT AND PLANNING DEPARTMENT SUPPLEMENTAL INFORMATION SHEET USE PERMIT APPLICATION

| 1. | DESCRIPTION OF PROPOSED USE:                                                                                                      |
|----|-----------------------------------------------------------------------------------------------------------------------------------|
|    | USE: Winery                                                                                                                       |
|    | PRODUCT OR SERVICE PROVIDED: Table wines                                                                                          |
|    | FLOOR AREA: EXISTING STRUCTURES 900 SO. FT. NEW CONSTRUCTION 3000 SO. FT.                                                         |
| 2. | NEW CONSTRUCTION:                                                                                                                 |
|    | TYPE OF CONSTRUCTION: Frame                                                                                                       |
|    | FENCING: TYPE None LOCATION HEIGHT                                                                                                |
|    | MAX. HEIGHT (FT.): EXISTING STRUCTURES 30 PROPOSED STRUCTURES 30                                                                  |
| 3. | AVERAGE OPERATION:                                                                                                                |
|    | HOURS OF OPERATION As required A.M. TO P.M. DAYS OF OPERATION                                                                     |
|    | NUMBER OF SHIFTS: As required EMPLOYEES PER SHIFT: FULL TIME 2 PART TIME 2 Seasona                                                |
|    | NUMBER OF DELIVERIES OR PICK-UPS: One per week PER-DAY-                                                                           |
|    | NUMBER OF VISITORS ANTICIPATED: PER DAY 4 PER WEEK                                                                                |
|    | ARE THERE SPECIAL OPERATIONS? PLEASE DESCRIBE ON ATTACHED PAGE                                                                    |
| 4. | LANDSCAPING AND PARKING:                                                                                                          |
|    | EXISTING LANDSCAPING: None                                                                                                        |
|    | PROPOSED LANDSCAPING: Trees, shrubs and seasonal flowers                                                                          |
|    | PARKING SPACES: EXISTING SPACES 5 EMPLOYEE CUSTOMER PROPOSED SPACES 5 EMPLOYEE CUSTOMER                                           |
| 5. | UTILITIES:                                                                                                                        |
|    | WATER SUPPLY SOURCE: Domestic well METHOD OF SEWAGE DISPOSAL: Septic system                                                       |
| 6. | LICENSES OR APPROVALS REQUIRED:                                                                                                   |
|    | DISTRICT None REGIONAL None STATE Wine grower's license FEDERAL Wine Producers & Blenders Basic Permit                            |
| 7. | WINERY OPERATION:                                                                                                                 |
|    | X CRUSHING X FERMENTATION X STORAGE/AGING X BOTTLING/PACKING  SHIPPING: VIA Truck: X ADMINISTRATIVE: TOURS/PUBLIC TASTING  OTHER: |
|    | GALLONS OF WINE TO BE PRODUCED: INITIAL OR CURRENT PRODUCTION 5000 GALLONS/YEAR  ULTIMATE PRODUCTION 40,000 GALLONS/YEAR          |