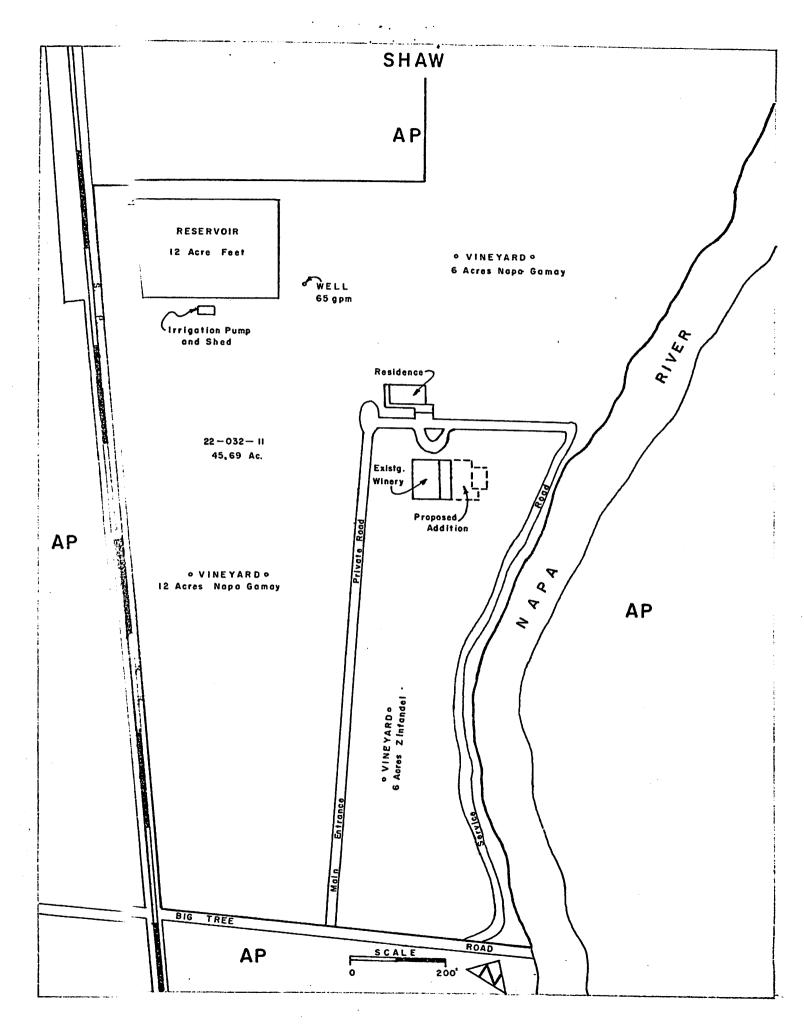

Dear Mr. and Mrs. Shaw:

Your Use Permit Application Number #U-257879 to establish a winery within

an existing structure proposed to be modified and expanded on a 34.7 acre parcel

located on the north side of Big Tree Road adjacent to the west bank of the Napa River has been approved by the Napa County Conservation, Development and Planning Commission based upon the following conditions:

#### USE PERMITS

DEPARTMENT REPORT AND RECOMMENDATION

Meeting of February 21, 1979

|     |                                                  | Agenda Item: 7                                                                                                                                                                                                                                                                |
|-----|--------------------------------------------------|-------------------------------------------------------------------------------------------------------------------------------------------------------------------------------------------------------------------------------------------------------------------------------|
| APP | LICATION                                         | DATA:                                                                                                                                                                                                                                                                         |
|     | APPLICA                                          | NT: Marienne & Charles Shaw # U- 257879 (files nov. 17,19                                                                                                                                                                                                                     |
|     | REQUEST                                          |                                                                                                                                                                                                                                                                               |
|     |                                                  | and expanded located on a 34.7 are parcel                                                                                                                                                                                                                                     |
|     | LOCATIO                                          | N: On the north side of Big Tree Road adjacent<br>to the west bank of the Naga River within as<br>AP Dutnit (assessor's Parcel # 22-032-06) 11                                                                                                                                |
| FIN | DINGS:                                           | [All checked (X) Items Apply to This Application]                                                                                                                                                                                                                             |
|     | SPECIAL                                          | INFORMATION:                                                                                                                                                                                                                                                                  |
|     | <ul><li>№ 1.</li><li>№ 2.</li><li>□ 3.</li></ul> | Details of the proposal are contained in the attached supplemental information sheet.  Comments and recommendations from various County departments and other agencies are attached.                                                                                          |
|     | <b>ENVIRON</b>                                   | MENTAL ANALYSIS:                                                                                                                                                                                                                                                              |
|     | [] 4.<br>[] 5.                                   | General Rule (Not Subject to CEQA). Categorically Exempt pursuant to the California Enviornmental Quality Act (Class # ).                                                                                                                                                     |
|     | [] 6.                                            | Final Environmental Impact Report # prepared by:                                                                                                                                                                                                                              |
|     | ⊠ 7.                                             | (See Agenda Item #). The project is not anticipated to result in significant environmental effects, either individually or cumulatively. There are no unique or rare biological or physical resources that will be adversely effected. A Negative Declaration is recommended. |

# NAPA COUNTY CONSERVATION, DEVELOPMENT AND PLANNING DEPARTMENT SUPPLEMENTAL INFORMATION SHEET USE PERMIT APPLICATION

| 1. | DESCRIPTION OF PROPOSED USE:                                                                                                      |
|----|-----------------------------------------------------------------------------------------------------------------------------------|
|    | USE: Winery                                                                                                                       |
|    | PRODUCT OR SERVICE PROVIDED: Table wines                                                                                          |
|    | FLOOR AREA: EXISTING STRUCTURES 900 SO. FT. NEW CONSTRUCTION 3000 SO. FT.                                                         |
| 2. | NEW CONSTRUCTION:                                                                                                                 |
|    | TYPE OF CONSTRUCTION: Frame                                                                                                       |
|    | FENCING: TYPE None LOCATION HEIGHT                                                                                                |
|    | MAX. HEIGHT (FT.): EXISTING STRUCTURES 30 PROPOSED STRUCTURES 30                                                                  |
| 3. | AVERAGE OPERATION:                                                                                                                |
|    | HOURS OF OPERATION As required A.M. TO P.M. DAYS OF OPERATION                                                                     |
|    | NUMBER OF SHIFTS: As required EMPLOYEES PER SHIFT: FULL TIME 2 PART TIME 2 Seasona                                                |
|    | NUMBER OF DELIVERIES OR PICK-UPS: One per week PER-DAY-                                                                           |
|    | NUMBER OF VISITORS ANTICIPATED: PER DAY 4 PER WEEK                                                                                |
|    | ARE THERE SPECIAL OPERATIONS? PLEASE DESCRIBE ON ATTACHED PAGE                                                                    |
| 4. | LANDSCAPING AND PARKING:                                                                                                          |
|    | EXISTING LANDSCAPING: None                                                                                                        |
|    | PROPOSED LANDSCAPING: Trees, shrubs and seasonal flowers                                                                          |
|    | PARKING SPACES: EXISTING SPACES 5 EMPLOYEE CUSTOMER PROPOSED SPACES 5 EMPLOYEE CUSTOMER                                           |
| 5. | UTILITIES:                                                                                                                        |
|    | WATER SUPPLY SOURCE: Domestic well METHOD OF SEWAGE DISPOSAL: Septic system                                                       |
| 6. | LICENSES OR APPROVALS REQUIRED:                                                                                                   |
|    | DISTRICT None REGIONAL None STATE Wine grower's license FEDERAL Wine Producers & Blenders Basic Permit                            |
| 7. | WINERY OPERATION:                                                                                                                 |
|    | X CRUSHING X FERMENTATION X STORAGE/AGING X BOTTLING/PACKING  SHIPPING: VIA Truck: X ADMINISTRATIVE: TOURS/PUBLIC TASTING  OTHER: |
|    | GALLONS OF WINE TO BE PRODUCED: INITIAL OR CURRENT PRODUCTION 5000 GALLONS/YEAR  ULTIMATE PRODUCTION 40,000 GALLONS/YEAR          |