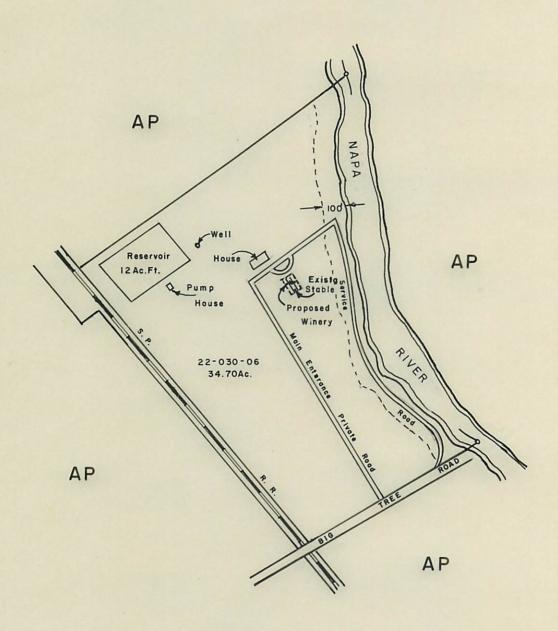

Dear Mr. and Mrs. Shaw:

Your Use Permit Application Number #U-257879 to establish a winery within

an existing structure proposed to be modified and expanded on a 34.7 acre parcel

located on the north side of Big Tree Road adjacent to the west bank of the Napa River has been approved by the Napa County Conservation, Development and Planning Commission based upon the following conditions:

# NAPA COUNTY CONSERVATION, DEVELOPMENT AND PLANNING DEPARTMENT SUPPLEMENTAL INFORMATION SHEET USE PERMIT APPLICATION

| 1. | DESCRIPTION OF PROPOSED USE:                                                                                                      |
|----|-----------------------------------------------------------------------------------------------------------------------------------|
|    | USE: Winery                                                                                                                       |
|    | PRODUCT OR SERVICE PROVIDED: Table wines                                                                                          |
|    | FLOOR AREA: EXISTING STRUCTURES 900 SO. FT. NEW CONSTRUCTION 3000 SO. FT.                                                         |
| 2. | NEW CONSTRUCTION:                                                                                                                 |
|    | TYPE OF CONSTRUCTION: Frame                                                                                                       |
|    | FENCING: TYPE None LOCATION HEIGHT                                                                                                |
|    | MAX. HEIGHT (FT.): EXISTING STRUCTURES 30 PROPOSED STRUCTURES 30                                                                  |
| 3. | AVERAGE OPERATION:                                                                                                                |
|    | HOURS OF OPERATION As required A.M. TO P.M. DAYS OF OPERATION                                                                     |
|    | NUMBER OF SHIFTS: As required EMPLOYEES PER SHIFT: FULL TIME 2 PART TIME 2 Seasona                                                |
|    | NUMBER OF DELIVERIES OR PICK-UPS: One per week PER-DAY-                                                                           |
|    | NUMBER OF VISITORS ANTICIPATED: PER DAY 4 PER WEEK                                                                                |
|    | ARE THERE SPECIAL OPERATIONS? PLEASE DESCRIBE ON ATTACHED PAGE                                                                    |
| 4. | LANDSCAPING AND PARKING:                                                                                                          |
|    | EXISTING LANDSCAPING: None                                                                                                        |
|    | PROPOSED LANDSCAPING: Trees, shrubs and seasonal flowers                                                                          |
|    | PARKING SPACES: EXISTING SPACES 5 EMPLOYEE CUSTOMER PROPOSED SPACES 5 EMPLOYEE CUSTOMER                                           |
| 5. | UTILITIES:                                                                                                                        |
|    | WATER SUPPLY SOURCE: Domestic well METHOD OF SEWAGE DISPOSAL: Septic system                                                       |
| 6. | LICENSES OR APPROVALS REQUIRED:                                                                                                   |
|    | DISTRICT None REGIONAL None STATE Wine grower's license FEDERAL Wine Producers & Blenders Basic Permit                            |
| 7. | WINERY OPERATION:                                                                                                                 |
|    | X CRUSHING X FERMENTATION X STORAGE/AGING X BOTTLING/PACKING  SHIPPING: VIA Truck: X ADMINISTRATIVE: TOURS/PUBLIC TASTING  OTHER: |
|    | GALLONS OF WINE TO BE PRODUCED: INITIAL OR CURRENT PRODUCTION 5000 GALLONS/YEAR  ULTIMATE PRODUCTION 40,000 GALLONS/YEAR          |

Any work done with the right of way of Big Tree Road shall be done under an Encroachment Permit available from the Napa County Department of Public Works.

The Napa County Flood Control and Water Conservation District comments that the intended project and the entire parcel lies entirely within the 100 year flood plain of the Napa River. All facilities and utilities are to be flood proofed to elevation 269 MSL.