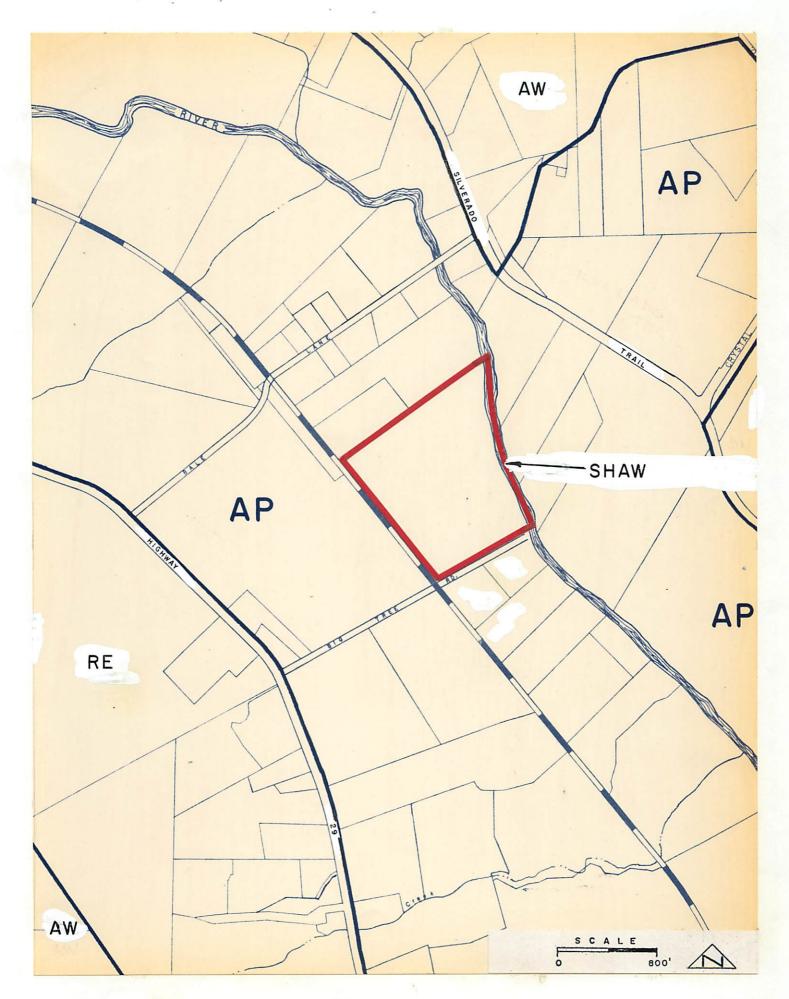

Dear Mr. and Mrs. Shaw:

Your Use Permit Application Number #U-257879 to establish a winery within

an existing structure proposed to be modified and expanded on a 34.7 acre parcel

located on the north side of Big Tree Road adjacent to the west bank of the Napa River has been approved by the Napa County Conservation, Development and Planning Commission based upon the following conditions:

#### USE PERMITS

DEPARTMENT REPORT AND RECOMMENDATION

Meeting of February 21, 1979

|     |                                                  | Agenda Item: 7                                                                                                                                                                                                                                                                |
|-----|--------------------------------------------------|-------------------------------------------------------------------------------------------------------------------------------------------------------------------------------------------------------------------------------------------------------------------------------|
| APP | LICATION                                         | DATA:                                                                                                                                                                                                                                                                         |
|     | APPLICA                                          | NT: Marienne & Charles Shaw # U- 257879 (files nov. 17,19                                                                                                                                                                                                                     |
|     | REQUEST                                          |                                                                                                                                                                                                                                                                               |
|     |                                                  | and expanded located on a 34.7 are parcel                                                                                                                                                                                                                                     |
|     | LOCATIO                                          | N: On the north side of Big Tree Road adjacent<br>to the west bank of the Naga River within as<br>AP Dutnit (assessor's Parcel # 22-032-06) 11                                                                                                                                |
| FIN | DINGS:                                           | [All checked (X) Items Apply to This Application]                                                                                                                                                                                                                             |
|     | SPECIAL                                          | INFORMATION:                                                                                                                                                                                                                                                                  |
|     | <ul><li>№ 1.</li><li>№ 2.</li><li>□ 3.</li></ul> | Details of the proposal are contained in the attached supplemental information sheet.  Comments and recommendations from various County departments and other agencies are attached.                                                                                          |
|     | <b>ENVIRON</b>                                   | MENTAL ANALYSIS:                                                                                                                                                                                                                                                              |
|     | [] 4.<br>[] 5.                                   | General Rule (Not Subject to CEQA). Categorically Exempt pursuant to the California Enviornmental Quality Act (Class # ).                                                                                                                                                     |
|     | [] 6.                                            | Final Environmental Impact Report # prepared by:                                                                                                                                                                                                                              |
|     | ⊠ 7.                                             | (See Agenda Item #). The project is not anticipated to result in significant environmental effects, either individually or cumulatively. There are no unique or rare biological or physical resources that will be adversely effected. A Negative Declaration is recommended. |