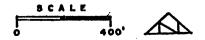

Dear Mr. and Mrs. Shaw:

Your Use Permit Application Number #U-257879 to establish a winery within

an existing structure proposed to be modified and expanded on a 34.7 acre parcel

located on the north side of Big Tree Road adjacent to the west bank of the Napa River has been approved by the Napa County Conservation, Development and Planning Commission based upon the following conditions:

Any work done with the right of way of Big Tree Road shall be done under an Encroachment Permit available from the Napa County Department of Public Works.

The Napa County Flood Control and Water Conservation District comments that the intended project and the entire parcel lies entirely within the 100 year flood plain of the Napa River. All facilities and utilities are to be flood proofed to elevation 269 MSL.