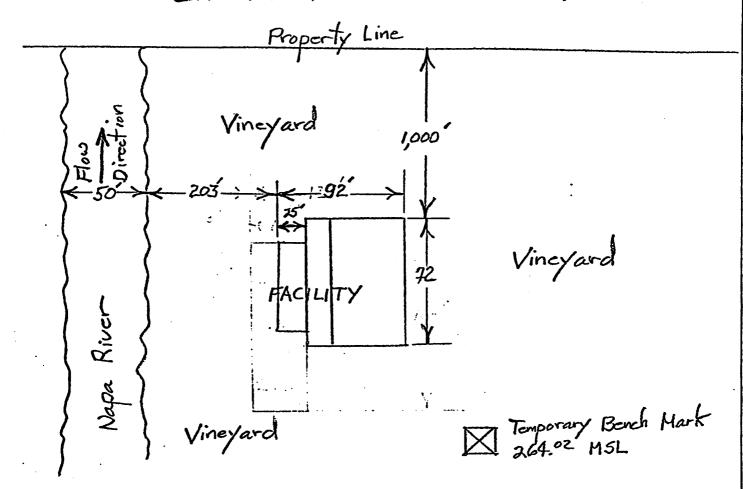

Any work done with the right of way of Big Tree Road shall be done under an Encroachment Permit available from the Napa County Department of Public Works.

The Napa County Flood Control and Water Conservation District comments that the intended project and the entire parcel lies entirely within the 100 year flood plain of the Napa River. All facilities and utilities are to be flood proofed to elevation 269 MSL.