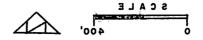

Dear Mr. and Mrs. Shaw:

Your Use Permit Application Number #U-257879 to establish a winery within

an existing structure proposed to be modified and expanded on a 34.7 acre parcel

located on the north side of Big Tree Road adjacent to the west bank of the Napa River has been approved by the Napa County Conservation, Development and Planning Commission based upon the following conditions:

Any work done with the right of way of Big Tree Road shall be done under an Encroachment Permit available from the Napa County Department of Public Works.

The Napa County Flood Control and Water Conservation District comments that the intended project and the entire parcel lies entirely within the 100 year flood plain of the Napa River. All facilities and utilities are to be flood proofed to elevation 269 MSL.