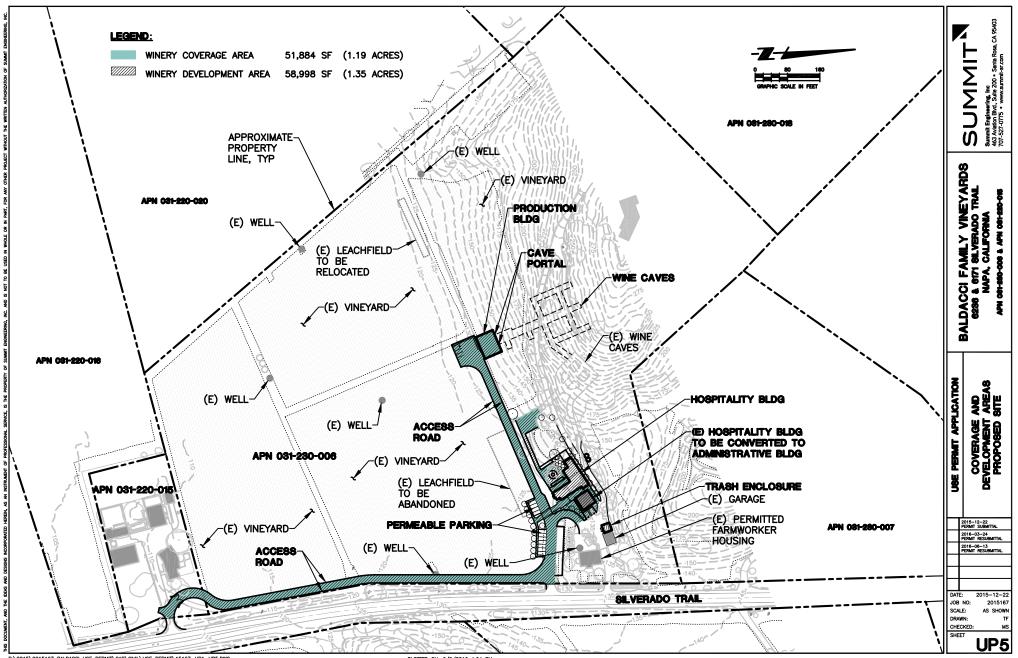

BALDACCI FAMILY VINEYARDS

PROJECT

6236 SILVERADO TRAIL NAPA, CA 94558 APN: 031-220-015 APN: 031-230-006

REVISIONS USE PERMIT APP 2015.12.22



1 SOUTH ENTRY AT FARMHOUSE

1

5 EXISTING TERRACE

ш

CAD FILE:

XREF'S:



2 LOOKING NORTH FROM FARMHOUSE

1

6 PRIVATE DRIVEWAY



1

7 CAVE PORTAL

3 RETAINING WALL



ī

4 CAVE PORTAL



1 SITE PHOTOS LEGEND

T



RESPONSE TO COMMENTS 2016.03.24

USE PERMIT APP ALT. DESIGN 2016.06.13

SHEET TITLE EXISTING SITE PHOTOS

SHEET NUMBER

A0.1 .

11) FARMWORKER HOUSING



I.

1



9 WINERY BUILDING

1









P:\2015\2015167 BALDACCI USE PERMIT\CAD\CIVIL\USE PERMIT\15167-UP1-UP5.DWG

PLOTTED ON: 6/9/2016 4:03 PM

USE I LIMIT (UND (UNIL USE FERMIT 1310/-UP1-UP3.DWG



P:\2015\2015167 BALDACCI USE PERMIT\CAD\CIVIL\USE PERMIT\15167-UP1-UP5.DWG







P:\2015\2015167 BALDACCI USE PERMIT\CAD\CIVIL\USE PERMIT\15167-UP1-UP5.DWG

PLOTTED ON: 6/9/2016 4:04 PM









gouldevans 95 brady street san francisco, CA 94103 tel: 415.503.1411 fax: 415.503.1471

1

www.gouldevans.com STAMP







REVISIONS

USE PERMIT APP 2015.12.22 RESPONSE TO COMMENTS 2016.03.24 USE PERMIT APP ALT. DESIGN 2016.06.13

SHEET DATA DATE: 2016.06.13 JOB NO .: 1115-0110 PHASE: SCHEMATIC ISSUED FOR: USE PERMIT SCALE: AS NOTED SHEET TITLE PRODUCTION

BUILDING PLANS

T.





Т



I.

I.

Т

1

Ц

-

\_

CAD FILE:

\_

жеғ's: Ч





Т



1-----

 $\square$ 



1

Ц

CAD FILE:

л xref's:





(N) WINE CAVE

Т

MECH. EQUIPME



+ T.O. HIGH ROOF EL 28'-0"

+ T.O. LOW ROOF

Т

OLIVE TREES ILLUSTRATED AT 28'-0" H, 28'-0" W-



1

gouldevans

ARCHITECT

PROJECT SPONSOR 

PROJEC