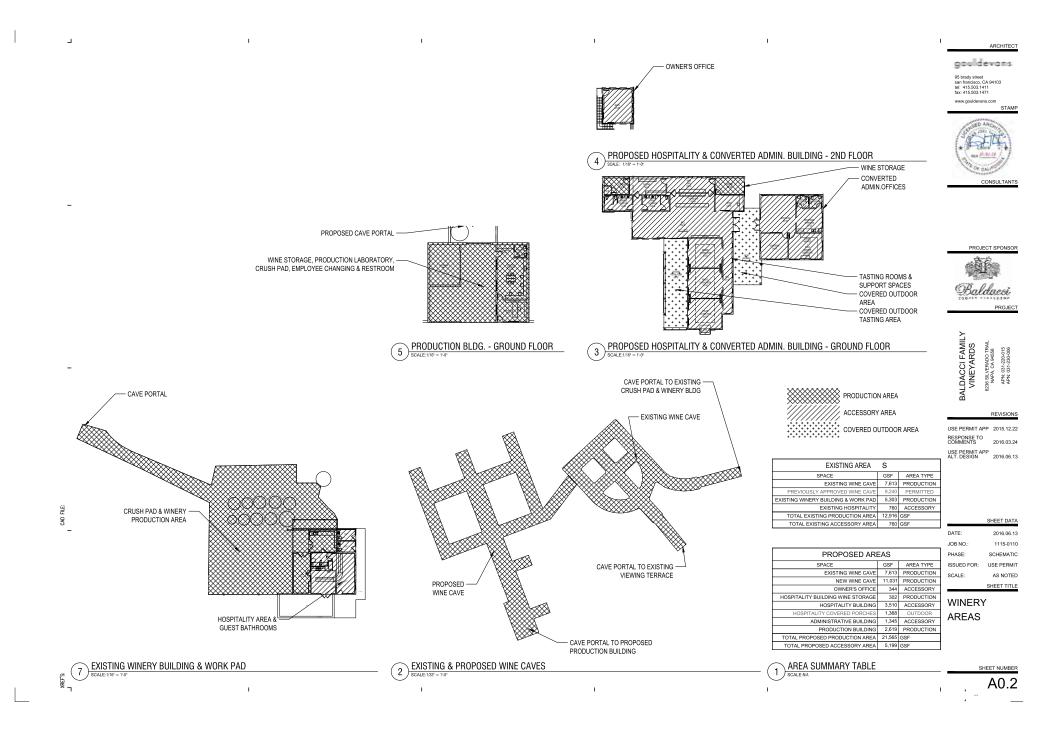

Airport

Railroad

# **BALDACCI FAMILY VINEYARDS**



# **BALDACCI FAMILY VINEYARDS**



# **Existing Conditions**

## ARCHITECT

# gouldevans

95 brady street san francisco, CA 94103 tel: 415.503.1411 fax: 415.503.1471 www.gouldevans.com

1





BALDACCI FAMILY VINEYARDS

PROJECT

6236 SILVERADO TRAIL NAPA, CA 94558 APN: 031-220-015 APN: 031-230-006

REVISIONS USE PERMIT APP 2015.12.22



1 SOUTH ENTRY AT FARMHOUSE

1

5 EXISTING TERRACE

ш

CAD FILE:

XREF'S:



2 LOOKING NORTH FROM FARMHOUSE

1

6 PRIVATE DRIVEWAY



1

7 CAVE PORTAL

3 RETAINING WALL



ī

4 CAVE PORTAL



1 SITE PHOTOS LEGEND

T



RESPONSE TO COMMENTS 2016.03.24

USE PERMIT APP ALT. DESIGN 2016.06.13

SHEET TITLE EXISTING SITE PHOTOS

SHEET NUMBER

A0.1 .

11) FARMWORKER HOUSING



I.

1



9 WINERY BUILDING

1









P:\2015\2015167 BALDACCI USE PERMIT\CAD\CIVIL\USE PERMIT\15167-UP1-UP5.DWG

PLOTTED ON: 6/9/2016 4:03 PM

USE I LIMIT (UND (UNIL USE FERMIT 1310/-UP1-UP3.DWG



P:\2015\2015167 BALDACCI USE PERMIT\CAD\CIVIL\USE PERMIT\15167-UP1-UP5.DWG







P:\2015\2015167 BALDACCI USE PERMIT\CAD\CIVIL\USE PERMIT\15167-UP1-UP5.DWG

PLOTTED ON: 6/9/2016 4:04 PM









gouldevans 95 brady street san francisco, CA 94103 tel: 415.503.1411 fax: 415.503.1471

1

www.gouldevans.com STAMP







REVISIONS

USE PERMIT APP 2015.12.22 RESPONSE TO COMMENTS 2016.03.24 USE PERMIT APP ALT. DESIGN 2016.06.13

SHEET DATA DATE: 2016.06.13 JOB NO .: 1115-0110 PHASE: SCHEMATIC ISSUED FOR: USE PERMIT SCALE: AS NOTED SHEET TITLE PRODUCTION

BUILDING PLANS

T.





Т



I.

I.

Т

1

Ц

-

\_

CAD FILE:

\_

жеғ's: Ч