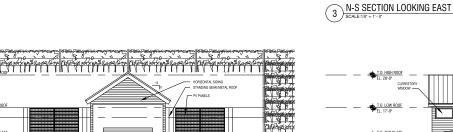

6236 SILVERADO TRAIL NAPA, CA 94558 APN: 031-220-015 APN: 031-230-006

REVISIONS

2016.03.24

USE PERMIT APP ALT. DESIGN 2016.06.13

ī

STANDING SEAM METAL ROOFING

CUT STONE RETAINING WALLS & SEAT WALLS

HORIZONTAL SIDING W/ GRAY STAIN FINISH

CABLE GUARDRAIL W/ METAL POSTS & WOOD TOP RAIL

1

CORRUGATED METAL ROOFING

**EXPOSED STRUCTURE BOTH INTERIOR & EXTERIOR** 

WESTERN RED CEDAR BOARD & BATTEN SIDING W/ WHITE FINISH

GABION RETAINING WALLS W/ ROCK FROM CAVE EXCAVATION