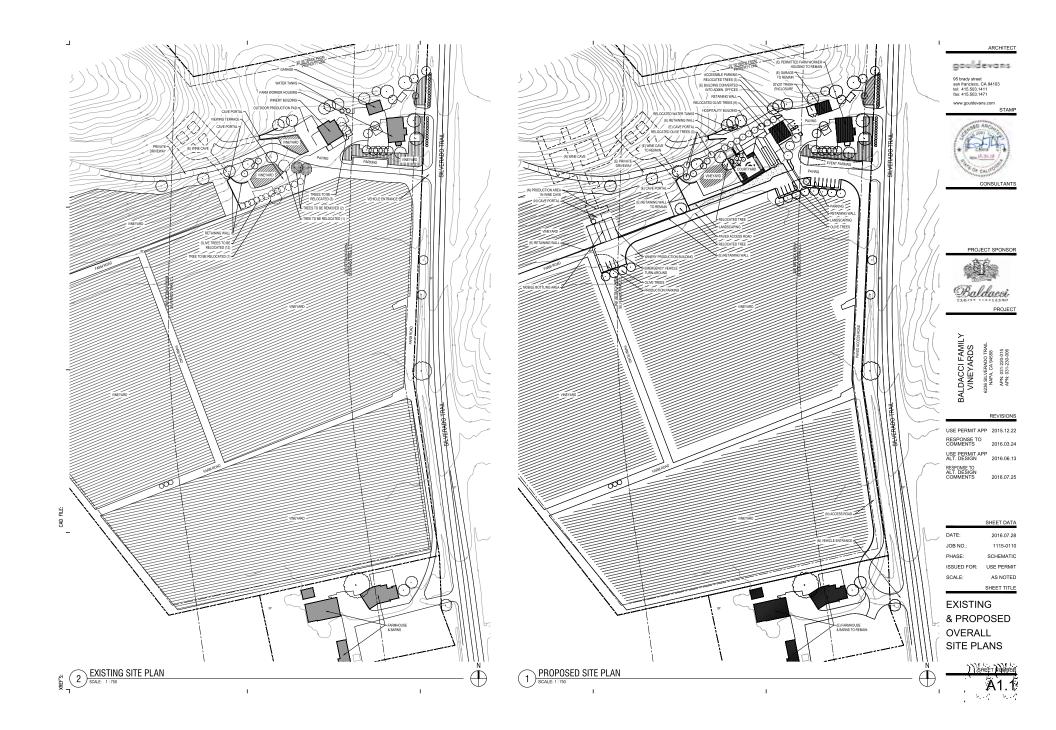

REVISIONS USE PERMIT APP 2015.12.22



1 SOUTH ENTRY AT FARMHOUSE

1

5 EXISTING TERRACE

ш

CAD FILE:

XREF'S:



2 LOOKING NORTH FROM FARMHOUSE

1

6 PRIVATE DRIVEWAY



1

7 CAVE PORTAL

3 RETAINING WALL



ī

4 CAVE PORTAL



1 SITE PHOTOS LEGEND

T



RESPONSE TO COMMENTS 2016.03.24

USE PERMIT APP ALT. DESIGN 2016.06.13

SHEET TITLE EXISTING SITE PHOTOS

SHEET NUMBER

A0.1 .

11) FARMWORKER HOUSING



I.

1



9 WINERY BUILDING

1









P:\2015\2015167 BALDACCI USE PERMIT\CAD\CIVIL\USE PERMIT\15167-UP1-UP5.DWG

PLOTTED ON: 6/9/2016 4:03 PM

USE I LIMIT (UND (UNIL USE FERMIT 1310/-UP1-UP3.DWG



P:\2015\2015167 BALDACCI USE PERMIT\CAD\CIVIL\USE PERMIT\15167-UP1-UP5.DWG







P:\2015\2015167 BALDACCI USE PERMIT\CAD\CIVIL\USE PERMIT\15167-UP1-UP5.DWG

PLOTTED ON: 6/9/2016 4:04 PM









gouldevans 95 brady street san francisco, CA 94103 tel: 415.503.1411 fax: 415.503.1471

1

www.gouldevans.com STAMP







REVISIONS

USE PERMIT APP 2015.12.22 RESPONSE TO COMMENTS 2016.03.24 USE PERMIT APP ALT. DESIGN 2016.06.13

SHEET DATA DATE: 2016.06.13 JOB NO .: 1115-0110 PHASE: SCHEMATIC ISSUED FOR: USE PERMIT SCALE: AS NOTED SHEET TITLE PRODUCTION

BUILDING PLANS

T.





Т



I.

I.

Т

1

Ц

-

\_

CAD FILE:

\_

жеғ's: Ч





Т



1-----

 $\square$ 



1

Ц

CAD FILE:

л xref's:





(N) WINE CAVE

Т

MECH. EQUIPME



+ T.O. HIGH ROOF EL 28'-0"

+ T.O. LOW ROOF

Т

OLIVE TREES ILLUSTRATED AT 28'-0" H, 28'-0" W-



1

gouldevans

ARCHITECT

PROJECT SPONSOR 

PROJECT

6236 SILVERADO TRAIL NAPA, CA 94558 APN: 031-220-015 APN: 031-230-006

REVISIONS

2016.03.24

USE PERMIT