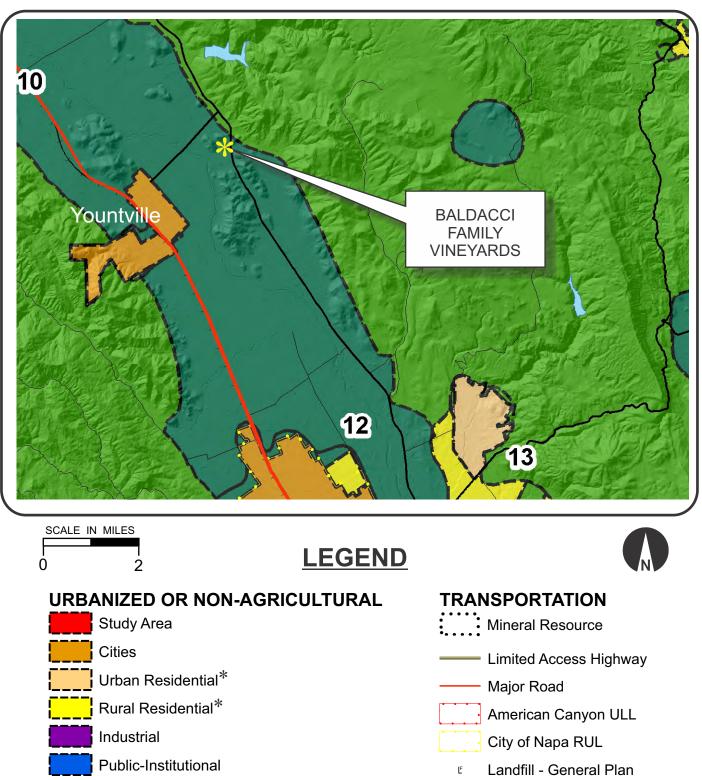

# "["

Graphics

Baldacci Family Vineyards (P15-00422-UP & P16-00295-VIEW) Planning Commission Hearing, February 15, 2017

# NAPA COUNTY LAND USE PLAN 2008 - 2030

Napa Pipe Mixed Use

# **OPEN SPACE**

See Action Item AG/LU-114.1 regarding agriculturally

zoned areas within these land use designations

Agricultural Resource

Agriculture, Watershed & Open Space

APN 031-220-015 02-07-2017 UP Airport Clear Zone

Secondary Road

Airport

Railroad