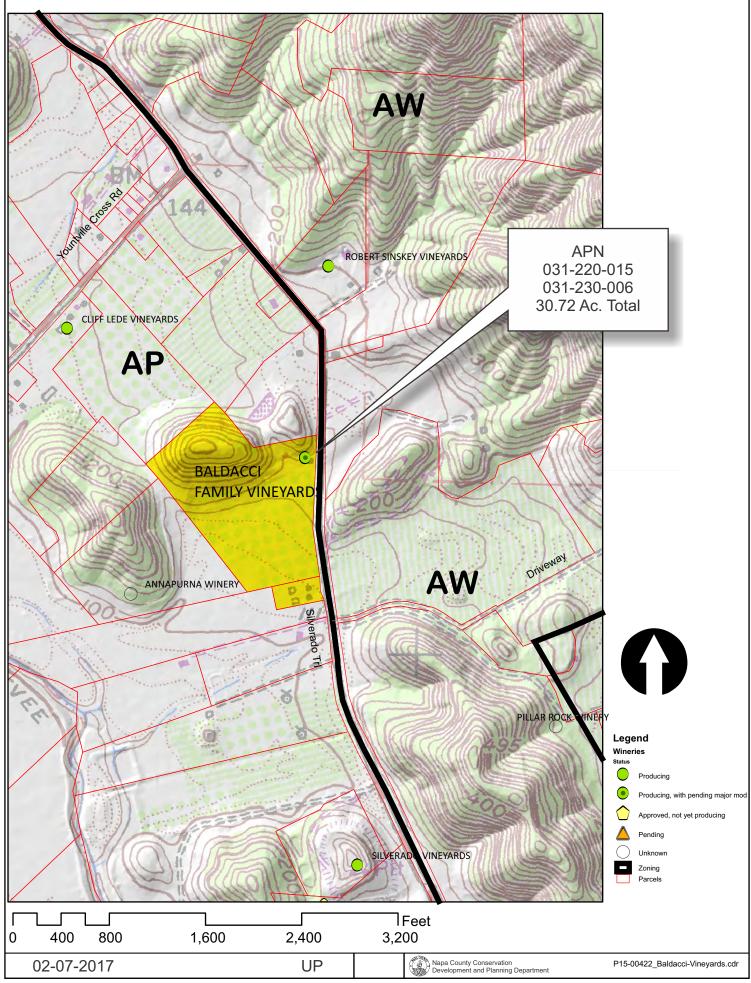

# **BALDACCI FAMILY VINEYARDS**

# **OPEN SPACE**

See Action Item AG/LU-114.1 regarding agriculturally

zoned areas within these land use designations

Agricultural Resource

Agriculture, Watershed & Open Space

APN 031-220-015 02-07-2017 UP Airport Clear Zone