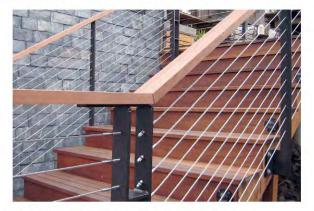

CABLE GUARDRAIL W/ METAL POSTS & WOOD TOP RAIL

1

CORRUGATED METAL ROOFING

**EXPOSED STRUCTURE BOTH INTERIOR & EXTERIOR** 

WESTERN RED CEDAR BOARD & BATTEN SIDING W/ WHITE FINISH

GABION RETAINING WALLS W/ ROCK FROM CAVE EXCAVATION