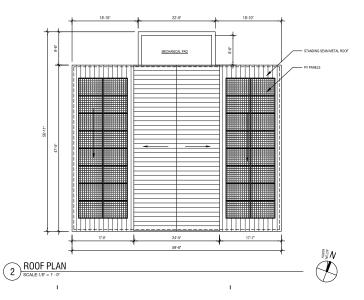

WORKER HOUSING



I.

1



9 WINERY BUILDING

1









P:\2015\2015167 BALDACCI USE PERMIT\CAD\CIVIL\USE PERMIT\15167-UP1-UP5.DWG

PLOTTED ON: 6/9/2016 4:03 PM

USE I LIMIT (UND (UNIL USE FERMIT 1310/-UP1-UP3.DWG



P:\2015\2015167 BALDACCI USE PERMIT\CAD\CIVIL\USE PERMIT\15167-UP1-UP5.DWG







P:\2015\2015167 BALDACCI USE PERMIT\CAD\CIVIL\USE PERMIT\15167-UP1-UP5.DWG

PLOTTED ON: 6/9/2016 4:04 PM









gouldevans 95 brady street san francisco, CA 94103 tel: 415.503.1411 fax: 415.503.1471

1

www.gouldevans.com STAMP







REVISIONS

USE PERMIT APP 2015.12.22 RESPONSE TO COMMENTS 2016.03.24 USE PERMIT APP ALT. DESIGN 2016.06.13

SHEET DATA DATE: 2016.06.13 JOB NO .: 1115-0110 PHASE: SCHEMATIC ISSUED FOR: USE PERMIT SCALE: AS NOTED SHEET TITLE PRODUCTION

BUILDING PLANS

T.





Т



I.

I.

Т

1

Ц

-

\_

CAD FILE:

\_

жеғ's: Ч





Т



1-----

 $\square$ 



1

Ц

CAD FILE:

л xref's:





(N) WINE CAVE

Т

MECH. EQUIPME



+ T.O. HIGH ROOF EL 28'-0"

+ T.O. LOW ROOF

Т

OLIVE TREES ILLUSTRATED AT 28'-0" H, 28'-0" W-



1

gouldevans

ARCHITECT

PROJECT SPONSOR 

PROJECT

6236 SILVERADO TRAIL NAPA, CA 94558 APN: 031-220-015 APN: 031-230-006

REVISIONS

2016.03.24

USE PERMIT APP ALT. DESIGN 2016.06.13



ī

STANDING SEAM METAL ROOFING



CUT STONE RETAINING WALLS & SEAT WALLS



HORIZONTAL SIDING W/ GRAY STAIN FINISH



CABLE GUARDRAIL W/ METAL POSTS & WOOD TOP RAIL

1



CORRUGATED METAL ROOFING



**EXPOSED STRUCTURE BOTH INTERIOR & EXTERIOR** 



WESTERN RED CEDAR BOARD & BATTEN SIDING W/ WHITE FINISH



GABION RETAINING WALLS W/ ROCK FROM CAVE EXCAVATION

1