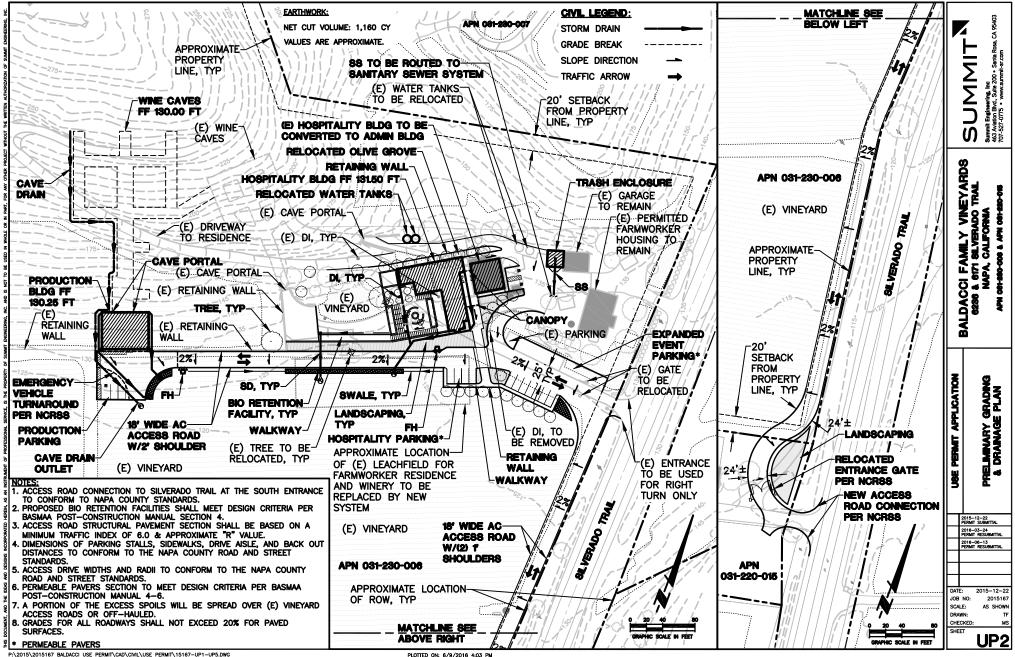

francisco, CA 94103 tel: 415.503.1411 fax: 415.503.1471 www.gouldevans.com

1





BALDACCI FAMILY VINEYARDS

PROJECT

6236 SILVERADO TRAIL NAPA, CA 94558 APN: 031-220-015 APN: 031-230-006

REVISIONS USE PERMIT APP 2015.12.22



1 SOUTH ENTRY AT FARMHOUSE

1

5 EXISTING TERRACE

ш

CAD FILE:

XREF'S:



2 LOOKING NORTH FROM FARMHOUSE

1

6 PRIVATE DRIVEWAY



1

7 CAVE PORTAL

3 RETAINING WALL



ī

4 CAVE PORTAL



1 SITE PHOTOS LEGEND

T



RESPONSE TO COMMENTS 2016.03.24

USE PERMIT APP ALT. DESIGN 2016.06.13

SHEET TITLE EXISTING SITE PHOTOS

SHEET NUMBER

A0.1 .

11) FARMWORKER HOUSING



I.

1



9 WINERY BUILDING

1









P:\2015\2015167 BALDACCI USE PERMIT\CAD\CIVIL\USE PERMIT\15167-UP1-UP5.DWG

PLOTTED ON: 6/9/2016 4:03 PM

USE I LIMIT (UND (UNIL USE FERMIT 1310/-UP1-UP3.DWG



P:\2015\2015167 BALDACCI USE PERMIT\CAD\CIVIL\USE PERMIT\15167-UP1-UP5.DWG







P:\2015\2015167 BALDACCI USE PERMIT\CAD\CIVIL\USE PERMIT\15167-UP1-UP5.DWG

PLOTTED ON: 6/9/2016 4:04 PM









gouldevans 95 brady street san francisco, CA 94103 tel: 415.503.1411 fax: 415.503.1471

1

www.gouldevans.com STAMP







REVISIONS

USE PERMIT APP 2015.12.22 RESPONSE TO COMMENTS 2016.03.24 USE PERMIT APP ALT. DESIGN 2016.06.13

SHEET DATA DATE: 2016.06.13 JOB NO .: 1115-0110 PHASE: SCHEMATIC ISSUED FOR: USE PERMIT SCALE: AS NOTED SHEET TITLE PRODUCTION

BUILDING PLANS

T.





Т



I.

I.

Т

1

Ц

-

\_

CAD FILE:

\_

жеғ's: Ч





Т



1-----

 $\square$ 



1

Ц

CAD FILE:

л xref's:





(N) WINE CAVE

Т

MECH. EQUIPME



+ T.O. HIGH ROOF EL 28'-0"

+ T.O. LOW ROOF

Т

OLIVE TREES ILLUST