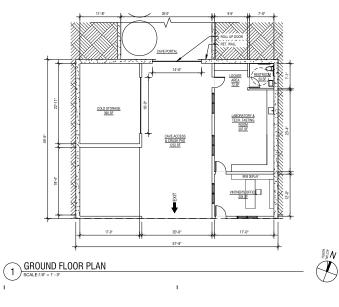

FARMWORKER HOUSING



I.

1



9 WINERY BUILDING

1









P:\2015\2015167 BALDACCI USE PERMIT\CAD\CIVIL\USE PERMIT\15167-UP1-UP5.DWG

PLOTTED ON: 6/9/2016 4:03 PM

USE I LIMIT (UND (UNIL USE FERMIT 1310/-UP1-UP3.DWG



P:\2015\2015167 BALDACCI USE PERMIT\CAD\CIVIL\USE PERMIT\15167-UP1-UP5.DWG







P:\2015\2015167 BALDACCI USE PERMIT\CAD\CIVIL\USE PERMIT\15167-UP1-UP5.DWG

PLOTTED ON: 6/9/2016 4:04 PM









gouldevans 95 brady street san francisco, CA 94103 tel: 415.503.1411 fax: 415.503.1471

1

www.gouldevans.com STAMP







REVISIONS

USE PERMIT APP 2015.12.22 RESPONSE TO COMMENTS 2016.03.24 USE PERMIT APP ALT. DESIGN 2016.06.13

SHEET DATA DATE: 2016.06.13 JOB NO .: 1115-0110 PHASE: SCHEMATIC ISSUED FOR: USE PERMIT SCALE: AS NOTED SHEET TITLE PRODUCTION

BUILDING PLANS

T.





Т



I.

I.

Т

1

Ц

-

\_

CAD FILE:

\_

жеғ's: Ч





Т



1-----

 $\square$ 



1

Ц

CAD FILE:

л xref's:





(N) WINE CAVE

Т

MECH. EQUIPME



+ T.O. HIGH ROOF EL 28'-0"

+ T.O. LOW ROOF

Т

OLIVE TREES ILLUSTRATED AT 28'-0" H, 28'-0" W-



1

gouldevans

ARCHITECT

PROJECT SPONSOR 

PROJECT

6236 SILVERADO TRAIL NAPA, CA 94558 APN: 031-220-015 APN: 031-230-006

REVISIONS

2016.03.24

USE PERMIT APP ALT. DESIGN 2016.06.13



ī

STANDING SEAM METAL ROOFING



CUT STONE RETAINING WALLS & SEAT WALLS



HORIZONTAL SIDING W/ GRAY STAIN FINISH



CABLE GUARDRAIL W/ METAL POSTS & WOOD TOP RAIL

1



CORRUGATED METAL ROOFING



**EXPOSED STRUCTURE BOTH INTERIOR & EXTERIOR** 



WESTERN RED CEDAR BOARD & BATTEN SIDING W/ WHITE FINISH



GABION RETAINING WALLS W/ ROCK FROM CAVE EXCAVATIO