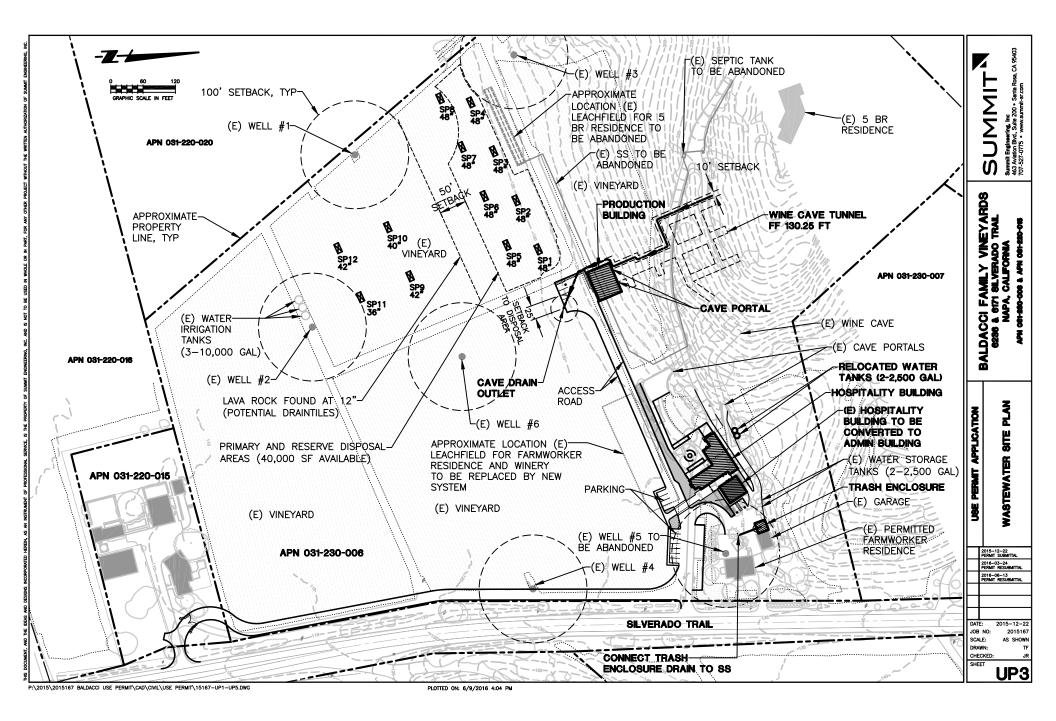

BALDACCI FAMILY VINEYARDS

PROJECT

6236 SILVERADO TRAIL NAPA, CA 94558 APN: 031-220-015 APN: 031-230-006

REVISIONS USE PERMIT APP 2015.12.22



1 SOUTH ENTRY AT FARMHOUSE

1

5 EXISTING TERRACE

ш

CAD FILE:

XREF'S:



2 LOOKING NORTH FROM FARMHOUSE

1

6 PRIVATE DRIVEWAY



1

7 CAVE PORTAL

3 RETAINING WALL



ī

4 CAVE PORTAL



1 SITE PHOTOS LEGEND

T



RESPONSE TO COMMENTS 2016.03.24

USE PERMIT APP ALT. DESIGN 2016.06.13

SHEET TITLE EXISTING SITE PHOTOS

SHEET NUMBER

A0.1 .

11) FARMWORKER HOUSING



I.

1



9 WINERY BUILDING

1









P:\2015\2015167 BALDACCI USE PERMIT\CAD\CIVIL\USE PERMIT\15167-UP1-UP5.DWG

PLOTTED ON: 6/9/2016 4:03 PM

USE I LIMIT (UND (UNIL USE FERMIT 1310/-UP1-UP3.DWG



P:\2015\2015167 BALDACCI USE PERMIT\CAD\CIVIL\USE PERMIT\15167-UP1-UP5.DWG







P:\2015\2015167 BALDACCI USE PERMIT\CAD\CIVIL\USE PERMIT\15167-UP1-UP5.DWG

PLOTTED ON: 6/9/2016 4:04 PM









gouldevans 95 brady street san francisco, CA 94103 tel: 415.503.1411 fax: 415.503.1471

1

www.gouldevans.com STAMP







REVISIONS

USE PERMIT APP 2015.12.22 RESPONSE TO COMMENTS 2016.03.24 USE PERMIT APP ALT. DESIGN 2016.06.13

SHEET DATA DATE: 2016.06.13 JOB NO .: 1115-0110 PHASE: SCHEMATIC ISSUED FOR: USE PERMIT SCALE: AS NOTED SHEET TITLE PRODUCTION

BUILDING PLANS

T.





Т



I.

I.

Т

1

Ц

-

\_

CAD FILE:

\_

жеғ's: Ч





Т



1-----

 $\square$ 



1

Ц

CAD FILE:

л xref's:





(N) WINE CAVE

Т

MECH. EQUIPME



+ T.O. HIGH ROOF EL 28'-0"

+ T.O. LOW ROOF

Т

OLIVE TREES ILLUSTRATED AT 28'-0" H, 28'-0" W-



1

gouldevans

ARCHITECT

PROJECT SPONSOR 

PR