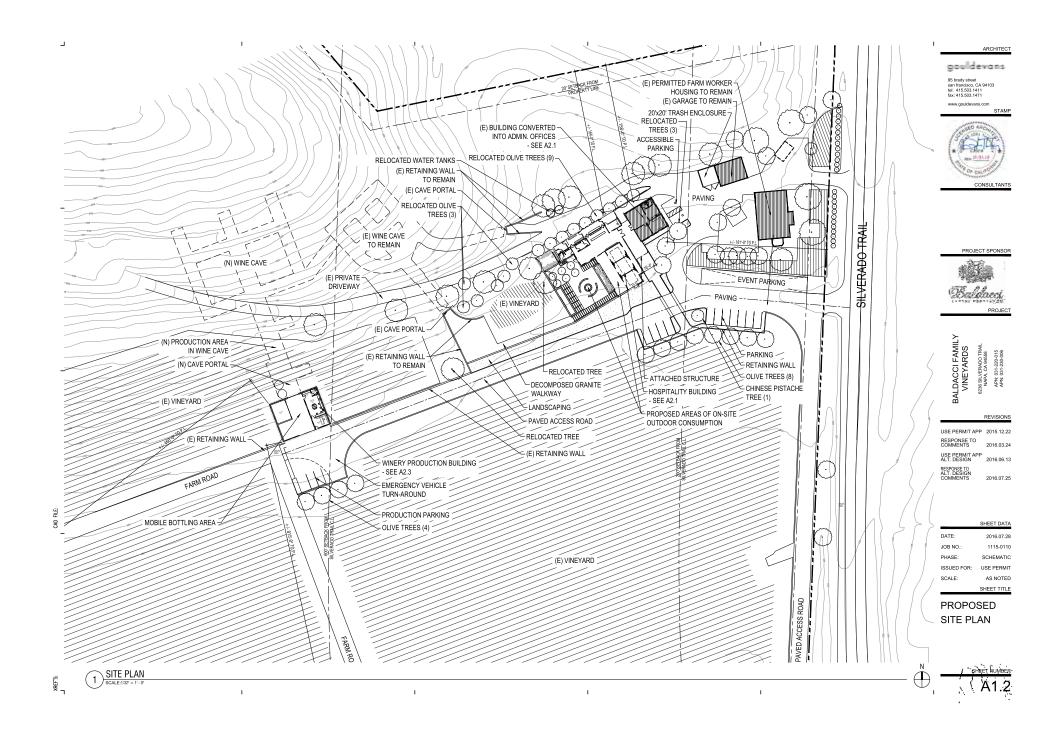

EVISIONS USE PERMIT APP 2015.12.22



1 SOUTH ENTRY AT FARMHOUSE

1

5 EXISTING TERRACE

ш

CAD FILE:

XREF'S:



2 LOOKING NORTH FROM FARMHOUSE

1

6 PRIVATE DRIVEWAY



1

7 CAVE PORTAL

3 RETAINING WALL



ī

4 CAVE PORTAL



1 SITE PHOTOS LEGEND

T



RESPONSE TO COMMENTS 2016.03.24

USE PERMIT APP ALT. DESIGN 2016.06.13

SHEET TITLE EXISTING SITE PHOTOS

SHEET NUMBER

A0.1 .

11) FARMWORKER HOUSING



I.

1



9 WINERY BUILDING

1









P:\2015\2015167 BALDACCI USE PERMIT\CAD\CIVIL\USE PERMIT\15167-UP1-UP5.DWG

PLOTTED ON: 6/9/2016 4:03 PM

USE I LIMIT (UND (UNIL USE FERMIT 1310/-UP1-UP3.DWG



P:\2015\2015167 BALDACCI USE PERMIT\CAD\CIVIL\USE PERMIT\15167-UP1-UP5.DWG







P:\2015\2015167 BALDACCI USE PERMIT\CAD\CIVIL\USE PERMIT\15167-UP1-UP5.DWG

PLOTTED ON: 6/9/2016 4:04 PM









gouldevans 95 brady street san francisco, CA 94103 tel: 415.503.1411 fax: 415.503.1471

1

www.gouldevans.com STAMP







REVISIONS

USE PERMIT APP 2015.12.22 RESPONSE TO COMMENTS 2016.03.24 USE PERMIT APP ALT. DESIGN 2016.06.13

SHEET DATA DATE: 2016.06.13 JOB NO .: 1115-0110 PHASE: SCHEMATIC ISSUED FOR: USE PERMIT SCALE: AS NOTED SHEET TITLE PRODUCTION

BUILDING PLANS

T.





Т



I.

I.

Т

1

Ц

-

\_

CAD FILE:

\_

жеғ's: Ч





Т



1-----

 $\square$ 



1

Ц

CAD FILE:

л xref's:





(N) WINE CAVE

Т

MECH. EQUIPME



+ T.O. HIGH ROOF EL 28'-0"

+ T.O. LOW ROOF

Т

OLIVE TREES ILLUSTRATED AT 28'-0" H, 28'-0" W-



1

gouldevans

ARCHITECT

PROJECT SPONSOR 

PROJECT

6236 SILVERADO TRAIL NAPA, CA 94558 APN: 031-220-015 APN: 031-230-006

REVISIONS

2016.03.24

USE PERMIT AP