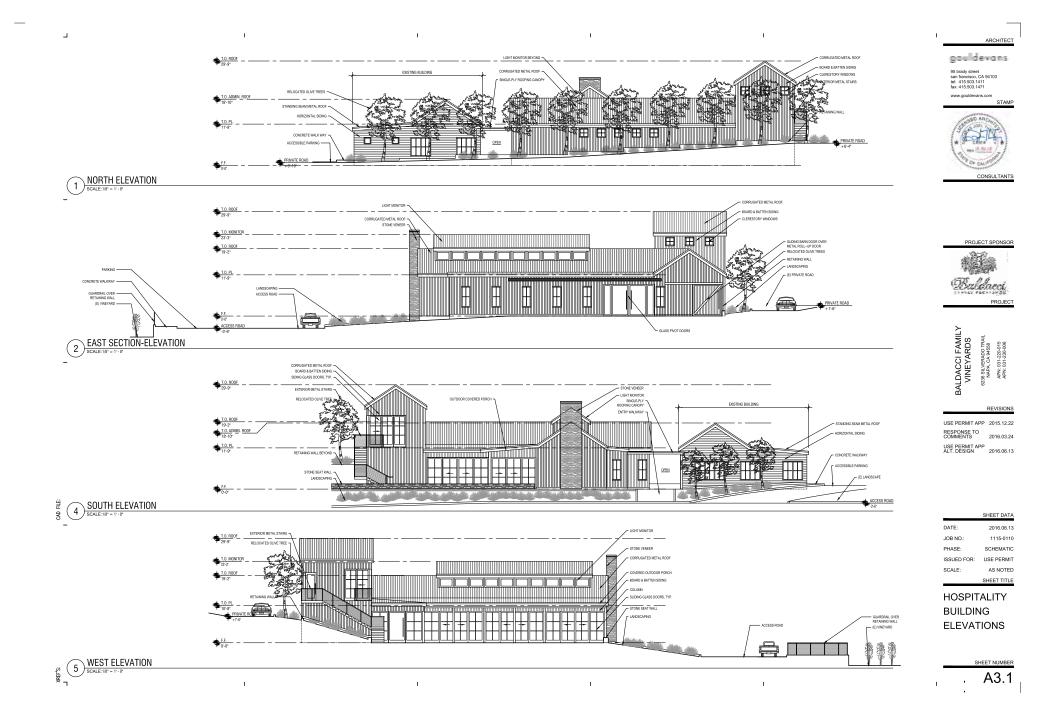

# gouldevans

95 brady street san francisco, CA 94103 tel: 415.503.1411 fax: 415.503.1471 www.gouldevans.com

1

BALDACCI FAMILY VINEYARDS

PROJECT

6236 SILVERADO TRAIL NAPA, CA 94558 APN: 031-220-015 APN: 031-230-006

REVISIONS USE PERMIT APP 2015.12.22

1 SOUTH ENTRY AT FARMHOUSE

1

5 EXISTING TERRACE

ш

CAD FILE:

XREF'S:

2 LOOKING NORTH FROM FARMHOUSE

1

6 PRIVATE DRIVEWAY

1

7 CAVE PORTAL

3 RETAINING WALL

ī

4 CAVE PORTAL

1 SITE PHOTOS LEGEND

T

RESPONSE TO COMMENTS 2016.03.24

USE PERMIT APP ALT. DESIGN 2016.06.13

SHEET TITLE EXISTING SITE PHOTOS

SHEET NUMBER

A0.1 .

11) FARMWORKER HOUSING

I.