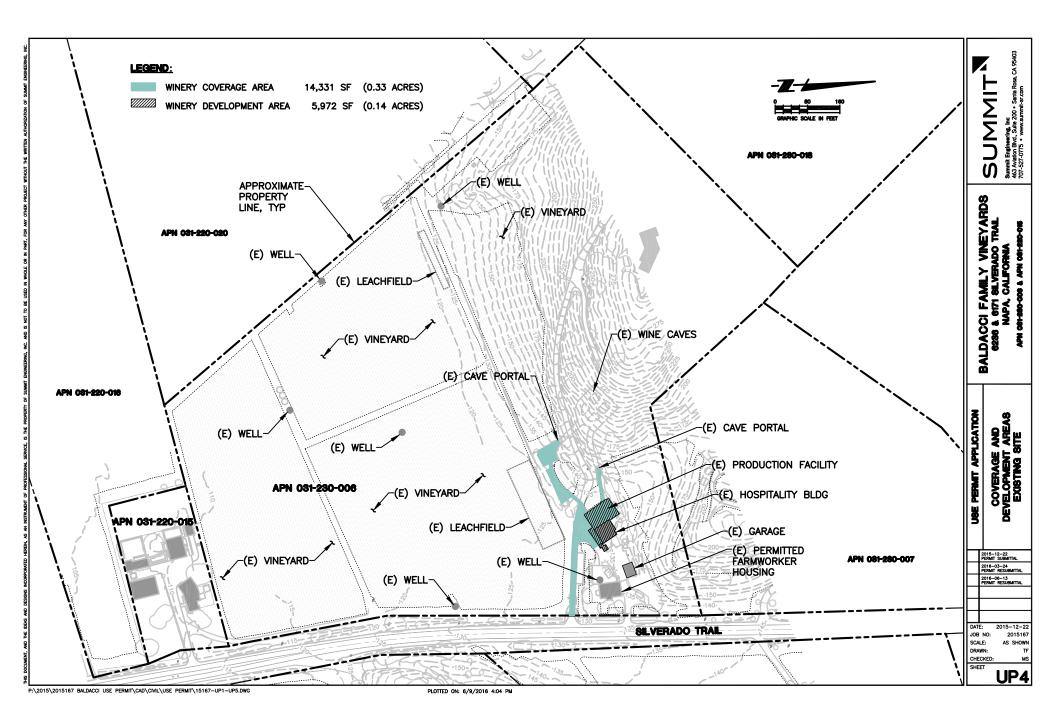

BALDACCI FAMILY VINEYARDS

PROJECT

6236 SILVERADO TRAIL NAPA, CA 94558 APN: 031-220-015 APN: 031-230-006

REVISIONS USE PERMIT APP 2015.12.22



1 SOUTH ENTRY AT FARMHOUSE

1

5 EXISTING TERRACE

ш

CAD FILE:

XREF'S:



2 LOOKING NORTH FROM FARMHOUSE

1

6 PRIVATE DRIVEWAY



1

7 CAVE PORTAL

3 RETAINING WALL



ī

4 CAVE PORTAL



1 SITE PHOTOS LEGEND

T



RESPONSE TO COMMENTS 2016.03.24

USE PERMIT APP ALT. DESIGN 2016.06.13

SHEET TITLE EXISTING SITE PHOTOS

SHEET NUMBER

A0.1 .

11) FARMWORKER HOUSING



I.

1



9 WINERY BUILDING

1









P:\2015\2015167 BALDACCI USE PERMIT\CAD\CIVIL\USE PERMIT\15167-UP1-UP5.DWG

PLOTTED ON: 6/9/2016 4:03 PM

USE I LIMIT (UND (UNIL USE FERMIT 1310/-UP1-UP3.DWG



P:\2015\2015167 BALDACCI USE PERMIT\CAD\CIVIL\USE PERMIT\15167-UP1-UP5.DWG







P:\2015\2015167 BALDACCI USE PERMIT\CAD\CIVIL\USE PERMIT\15167-UP1-UP5.DWG

PLOTTED ON: 6/9/2016 4:04 PM









gouldevans 95 brady street san francisco, CA 94103 tel: 415.503.1411 fax: 415.503.1471

1

www.gouldevans.com STAMP







REVISIONS

USE PERMIT APP 2015.12.22 RESPONSE TO COMMENTS 2016.03.24 USE PERMIT APP ALT. DESIGN 2016.06.13

SHEET DATA DATE: 2016.06.13 JOB NO .: 1115-0110 PHASE: SCHEMATIC ISSUED FOR: USE PERMIT SCALE: AS NOTED SHEET TITLE PRODUCTION

BUILDING PLANS

T.





Т



I.

I.

Т

1

Ц

-

\_

CAD FILE:

\_

жеғ's: Ч





Т



1-----

 $\square$ 



1

Ц

CAD FILE:

л xref's:





(N) WINE CAVE

Т

MECH. EQUIPME



+ T.O. HIGH ROOF EL 28'-0"

+ T.O. LOW ROOF

Т

OLIVE TREES ILLUSTRATED AT 28'-0" H, 28'-0" W-



1

gouldevans

ARCHITECT

PROJECT SPONSOR 

PROJ