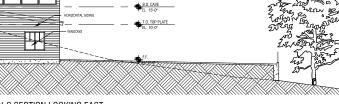

6236 SILVERADO TRAIL NAPA, CA 94558 APN: 031-220-015 APN: 031-230-006

REVISIONS

2016.03.24

USE PERMIT APP ALT. DESIGN 2016.06.13

ī

STANDING SEAM METAL ROOFING

CUT STONE RETAINING WALLS & SEAT WALLS

HORIZONTAL SIDING W/ GRAY STAIN FINISH

CABLE GUARDRAIL W/ METAL POSTS & WOOD TOP RAIL

1

CORRUGATED METAL ROOFING

**EXPOSED STRUCTURE BOTH INTERIOR & EXTERIOR** 

WESTERN RED CEDAR BOARD & BATTEN SIDING W/ WHITE FINISH

GABION RETAINING WALLS W/ ROCK FROM CAVE EXCAVATION