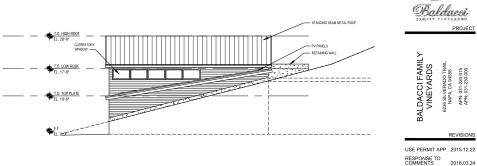

1

Ц

CAD FILE:

л xref's:

(N) WINE CAVE

Т

MECH. EQUIPME

+ T.O. HIGH ROOF EL 28'-0"

+ T.O. LOW ROOF

Т

OLIVE TREES ILLUSTRATED AT 28'-0" H, 28'-0" W-

1

gouldevans

ARCHITECT

PROJECT SPONSOR 

PROJECT

6236 SILVERADO TRAIL NAPA, CA 94558 APN: 031-220-015 APN: 031-230-006

REVISIONS

2016.03.24

USE PERMIT APP ALT. DESIGN 2016.06.13

ī

STANDING SEAM METAL ROOFING

CUT STONE RETAINING WALLS & SEAT WALLS

HORIZONTAL SIDING W/ GRAY STAIN FINISH

CABLE GUARDRAIL W/ METAL POSTS & WOOD TOP RAIL

1

CORRUGATED METAL ROOFING

**EXPOSED STRUCTURE BOTH INTERIOR & EXTERIOR** 

WESTERN RED CEDAR BOARD & BATTEN SIDING W/ WHITE FINISH

GABION RETAINING WALLS W/ ROCK FROM CAVE EXCAVATION