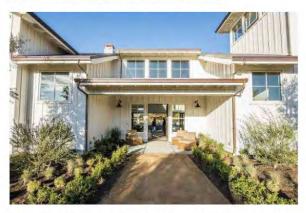

115-0110 PHASE: SCHEMATIC ISSUED FOR: USE PERMIT SCALE: AS NOTED SHEET TITLE PRODUCTION

BUILDING PLANS

T.





Т



I.

I.

Т

1

Ц

-

\_

CAD FILE:

\_

жеғ's: Ч





Т



1-----

 $\square$ 



1

Ц

CAD FILE:

л xref's:





(N) WINE CAVE

Т

MECH. EQUIPME



+ T.O. HIGH ROOF EL 28'-0"

+ T.O. LOW ROOF

Т

OLIVE TREES ILLUSTRATED AT 28'-0" H, 28'-0" W-



1

gouldevans

ARCHITECT

PROJECT SPONSOR 

PROJECT

6236 SILVERADO TRAIL NAPA, CA 94558 APN: 031-220-015 APN: 031-230-006

REVISIONS

2016.03.24

USE PERMIT APP ALT. DESIGN 2016.06.13



ī

STANDING SEAM METAL ROOFING



CUT STONE RETAINING WALLS & SEAT WALLS



HORIZONTAL SIDING W/ GRAY STAIN FINISH



CABLE GUARDRAIL W/ METAL POSTS & WOOD TOP RAIL

1



CORRUGATED METAL ROOFING



**EXPOSED STRUCTURE BOTH INTERIOR & EXTERIOR** 



WESTERN RED CEDAR BOARD & BATTEN SIDING W/ WHITE FINISH



GABION RETAINING WALLS W/ ROCK FROM CAVE EXCAVATION

1

ARCHITECT

gouldevans



| USE PERMIT APP                | 2015.12.22 |
|-------------------------------|------------|
| RESPONSE TO<br>COMMENTS       | 2016.03.24 |
| USE PERMIT APP<br>ALT. DESIGN | 2016.06.13 |

|             | SHEET DATA  |  |
|-------------|-------------|--|
| DATE:       | 2016.06.13  |  |
| JOB NO .:   | 1115-0110   |  |
| PHASE:      | SCHEMATIC   |  |
| ISSUED FOR: | USE PERMIT  |  |
| SCALE:      | AS NOTED    |  |
|             | SHEET TITLE |  |

# EXTERIOR FINISH EXAMPLES

I

SHEET NUMBER



1

CAD FILE

XREF'S:

1

1

REVISIONS USE PERMIT APP 2015.12.22 RESPONSE TO COMMENTS 2016.03.24 USE PERMIT APP ALT, DESIGN 2016.06.13

VIEW FROM NEW ENTRY VI