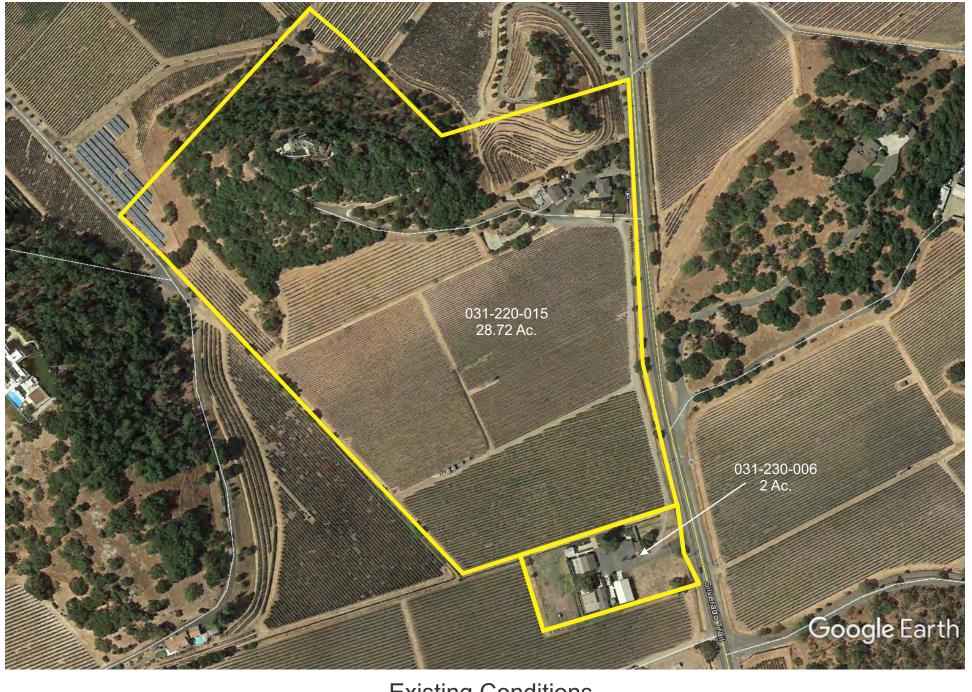

# "["

Graphics

Baldacci Family Vineyards (P15-00422-UP & P16-00295-VIEW) Planning Commission Hearing, February 15, 2017

# NAPA COUNTY LAND USE PLAN 2008 - 2030



Napa Pipe Mixed Use

# **OPEN SPACE**

See Action Item AG/LU-114.1 regarding agriculturally

zoned areas within these land use designations



Agricultural Resource

Agriculture, Watershed & Open Space

APN 031-220-015 02-07-2017 UP Airport Clear Zone

Secondary Road

Airport

Railroad

# **BALDACCI FAMILY VINEYARDS**



# **BALDACCI FAMILY VINEYARDS**



# **Existing Conditions**

## ARCHITECT

# gouldevans

95 brady street san francisco, CA 94103 tel: 415.503.1411 fax: 415.503.1471 www.gouldevans.com

1





BALDACCI FAMILY VINEYARDS

PROJECT

6236 SILVERADO TRAIL NAPA, CA 94558 APN: 031-220-015 APN: 031-230-006

REVISIONS USE PERMIT APP 2015.12.22



1 SOUTH ENTRY AT FARMHOUSE

1

5 EXISTING TERRACE

ш

CAD FILE:

XREF'S:



2 LOOKING NORTH FROM FARMHOUSE

1

6 PRIVATE DRIVEWAY



1

7 CAVE PORTAL

3 RETAINING WALL



ī

4 CAVE PORTAL



1 SITE PHOTOS LEGEND

T



RESPONSE TO COMMENTS 2016.03.24

USE PERMIT APP ALT. DESIGN 2016.06.13

SHEET TITLE EXISTING SITE PHOTOS

SHEET NUMBER

A0.1 .

11) FARMWORKER HOUSING



I.

1



9 WINERY BUILDING

1









P:\2015\2015167 BALDACCI USE PERMIT\CAD\CIVIL\USE PERMIT\15167-UP1-UP5.DWG

PLOTTED