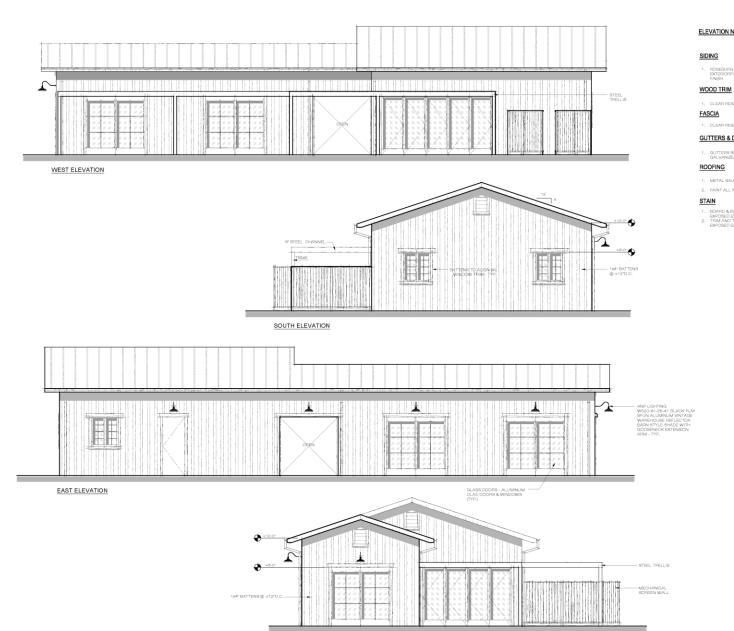

#### ELEVATION NOTES

#### SIDING

 POSEBURG FOREST PRODUCTS BRECKENRIDGE RESAWN PLAIN, 19/82 AC EXTERIOR PLYWOOD SIDING WITH WITH 134 CLEAR CEDAR BATTENS WITH STAIN FINISH.

#### WOOD TRIM

1. CLEAR RESAWN CEDAR WITH STAIN FINISH PER PLANS AND DETAILS

#### FASCIA

1. CLEAR RESAWN CEDAR WITH STAIN FINISH PER PLANS AND DETAILS

### GUTTERS & DOWNSPOUTS

 GUTTERS SHALL BE HALF-ROUND, 24 GA GALVANIZED; WITH 3" Ø 24 GA GALVANIZED METAL DOWNSPOUTS, ALL WORK SHALL COMPLY WITH SMACNA

#### ROOFING

METAL SALES CORRUGATED METAL ROOF, COLOR TO BE "METALLIC SILVER,
 PAINT ALL ROOF JACKS, VENTS, ETC. TO MATCH SELECTED ROOF COLOR

#### STAIN

- BOARD & BATTEN: 'STORM SYSTEM' SEMI-SOLID DECK & SIDING STAIN, ALL EXPOSED EXTERIOR WOOD SURFACES. COLOPS TO BE SEMI-SOLID HEADWALL'
- TRIM AND TRELLIS: 'STORM SYSTEM' SEMI-SOUID DECK' & SIDING STAIN, ALL DKPOSED EXTERIOR WOOD SURFACES. COLORS TO BE SEMI-SOUID HEADWALL