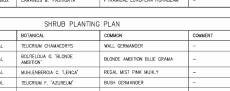

## SYMBOL 1 GAI MUHI ENBERGIA RIGENS DEER GRASS

13

1. CONTRACTOR TO BE RESPONSIBLE FOR COORDINATION WITH OWNER FOR LOCATION OF UNDERGROUND UTILITIES.

MUHLENBERGIA C. 'WHITE CLOUD'

MISCANTHUS S. 'MORNING LIGHT'

MIMULUS CARDINALIS

CAREX TUMULICOLA

ILEX C. 'SKY PENCIL'

MYRICA CALIFORNICA

FESTUCA G. 'ELIJAH BLUE'

- PLANT LIST IS FOR CONVENIENCE OF CONTRACTOR. PLAN IS TO PREVAIL AND LANDSCAPE ARCHITECT AND OWNER TO MAKE FINAL ADJUSTMENTS AS NECESSARY.
- 3. CONTRACTOR TO BE RESPONSIBLE FOR FULL IRRIGATION COVERAGE OF ALL PLANTED AREA.
- 4. IRRIGATION TO BE COORDINATED WITH PLANTING PLAN.

13

IRRIG. TANK

MORNING LIGHT MAIDEN GRASS

SKY PENCIL JAPANESE HOLLY

WHITE CLOUD MUHLY GRASS

SCARLET MONKEY FLOWER

FOOTHILL SEDGE

ELIJAH BLUE FESCUE

PACIFIC WAX MYRTLE

Yountville Washington Street Winery - Perimeter of AB2004 (Evans Bill) Area