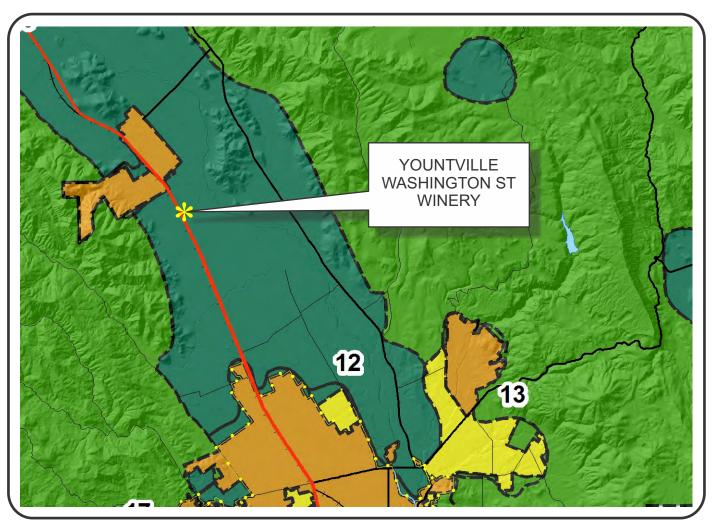

# **Graphics**

## NAPA COUNTY LAND USE PLAN 2008 - 2030





## **LEGEND**



### **URBANIZED OR NON-AGRICULTURAL**



Cities

Urban Residential\*

Rural Residential\*

Industrial

Public-Institutional

Napa Pipe Mixed Use

### **OPEN SPACE**

Agriculture, Watershed & Open Space

Agricultural Resource

APN 036-110-009 10-03-2016 UP

### TRANSPORTATION

Mineral Resource

Limited Access Highway

—— Major Road

American Canyon ULL

City of Napa RUL

Landfill - General Plan

—— Secondary Road

—— Airport

----- Railroad

Airport Clear Zone

## YOUNTVILLE WASHINGTON ST WINERY



## YOUNTVILLE WASHINGTON ST WINERY



**Existing Conditions** 

10-03-2016

Napa County Conservation
Development and Planning Department



#### FLOOD HAZARD NOTE:

ACCOMING TO THE REBALL PRIVACES THANGERS THANGE THE REPORT OF THE REBALL PRIVACES THANGE THE REPORT OF THE REST