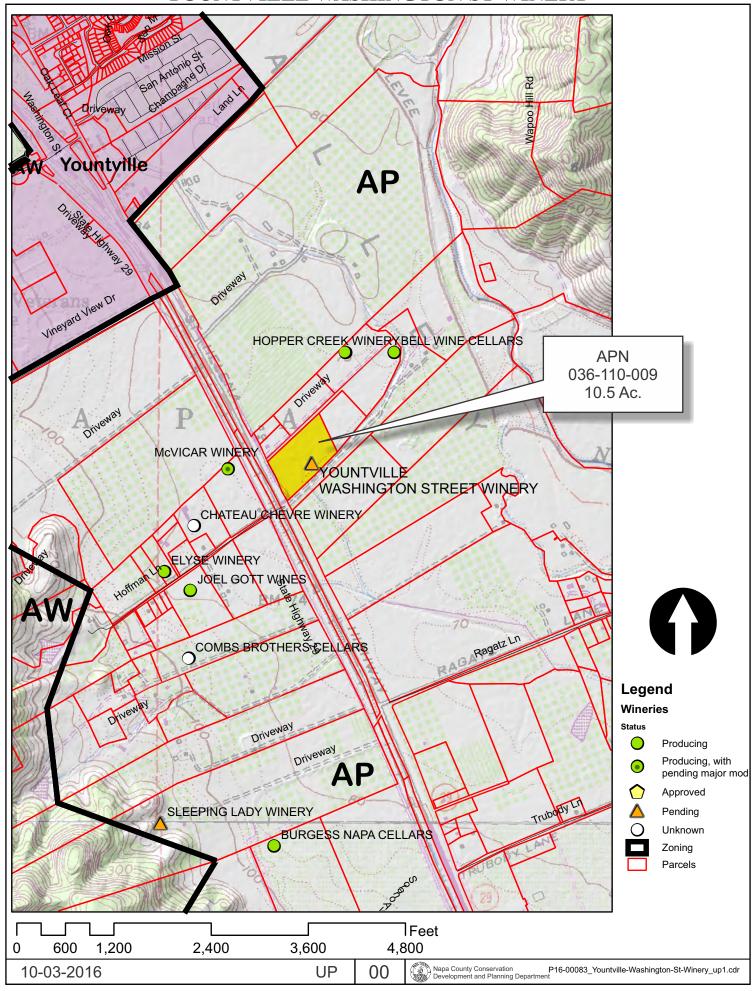

## YOUNTVILLE WASHINGTON ST WINERY

**Existing Conditions** 

10-03-2016

Napa County Conservation
Development and Planning Department