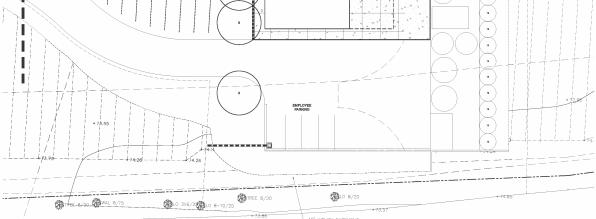

•

ELEV. TOWER

(Pyr

000000000000

FROM OF S

SHEET L2.1

MATCHLINE, SEE

9

\* 73.28

FIREPIT

•

PRODUCTION BUILDING

000000000

13

- n

13

13

IRRIG. TANK

MORNING LIGHT MAIDEN GRASS

SKY PENCIL JAPANESE HOLLY

WHITE CLOUD MUHLY GRASS

SCARLET MONKEY FLOWER

FOOTHILL SEDGE

ELIJAH BLUE FESCUE