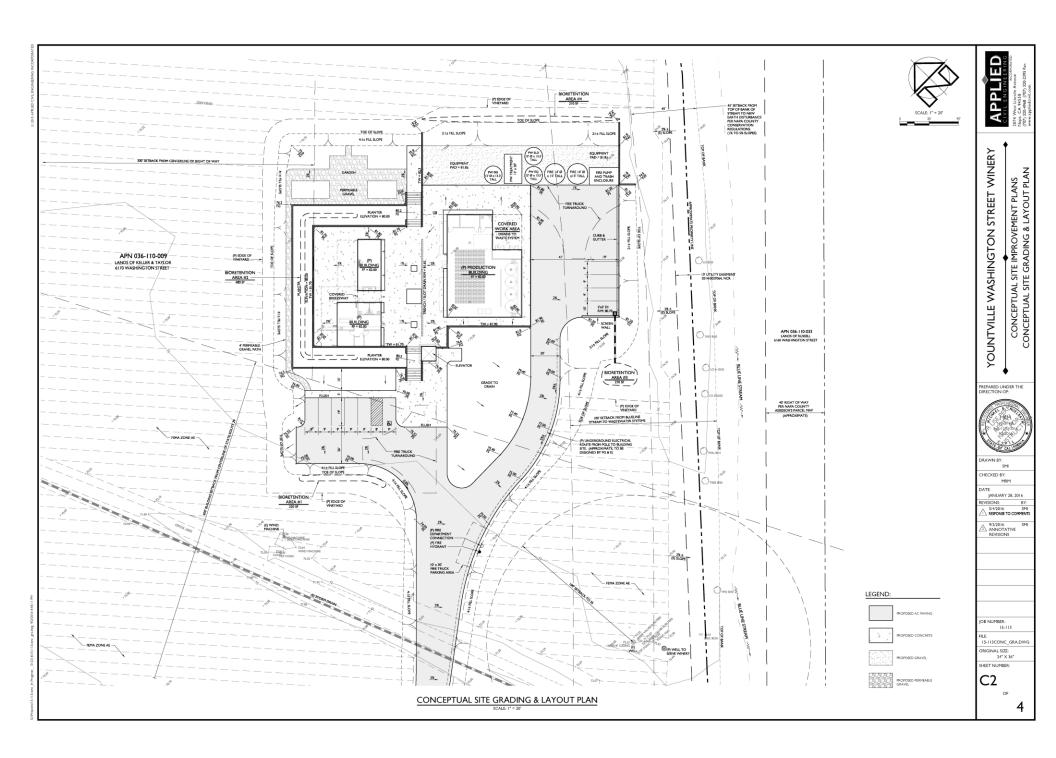

WINERY

YOUNTVILLE WASHINGTON STREET

2074 West IJ Naps, CA 94 (707) 320-4968

CONCEPTUAL SITE IMPROVEMENT PLA

REPARED UNDER THE DIRECTION OF:

DRAWN BY: SMI CHECKED BY:

> TE: JANUARY 28, 2016

9/2/2016 SMI ANNOTATIVE REVISIONS

OB NUMBER: 15-113

ILE: IS-II3CONC\_OSP.DWC

24" X 36" HEET NUMBER:

CI

4

1815-13 cen\_in Prograv \_61221645-113 con\_ospolog\_9/2

OVERALL SITE PLAN

APPROXIMATE CENTERLINE OF STATE RIGHT OF WAY PER HAPPING BY ALBION SURVEY