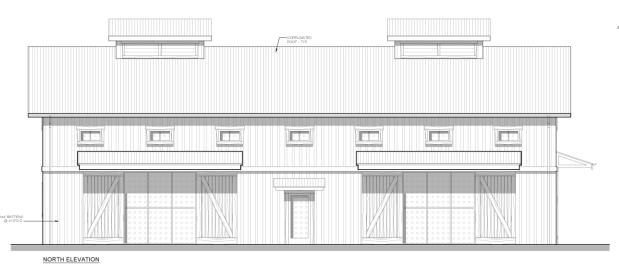

CONSULTANTS

UP SUBNITIAL 1-20-2016

UP SUBNITIAL 0-21-2016

WASHINGTON ST.
WINERY

6170 Washington St.
Yountville, CA

BREET CONTENTS

PRODUCTION

0490418Y MDN
04004D1BY ABJ
J08NO. 15-027
84EET NO.

**ELEVATIONS** 

NORTH ELEVATION

#### **ELEVATION NOTES**

1. CLEAR RESAWN CEDAR WITH STAIN FINISH PER PLANS AND DETAILS

1. CLEAR RESAWN CEDAR WITH STAIN FINISH PER PLANS AND DETAILS

#### **GUTTERS & DOWNSPOUTS**

- 2. PAINT ALL ROOF JACKS, VENTS, ETC. TO MATCH SELECTED ROOF COLOR

NAPA , CALIFORNIA 94559 2107 JEFFERSON STREET PH (707) 226-7041 FX (707) 226-1590

UP SUBMITTAL 1-28-2016 6-21-2016