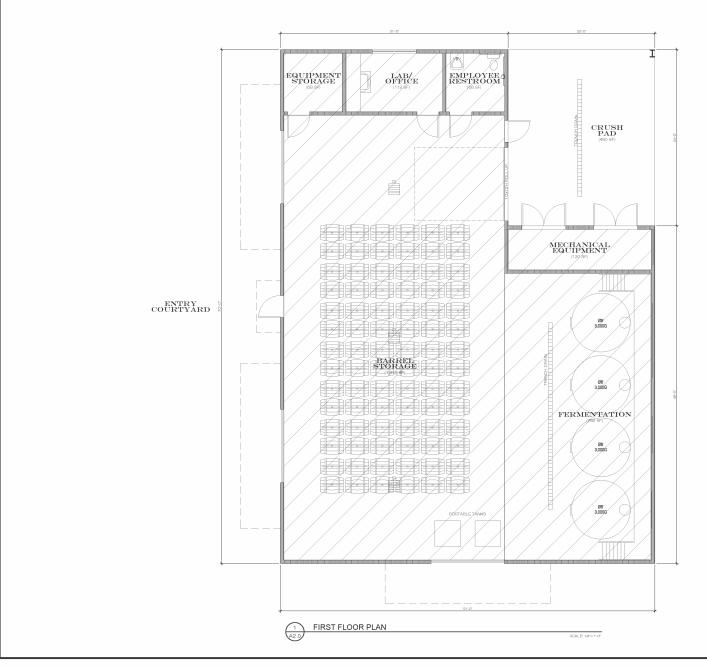

CONSULTANTS

WASHINGTON ST. WINERY

6170 Washington St. Yountville, CA

SHEET CONTENTS

BUILDING USE

ENGLOSED PRODUCTION AREA = 2,980

PRODUCTION FLOOR PLAN

DRAWN BY MD

OHEORED BY JE

E. JOB NO. 15-00

SHEET NO.

8HEET NO.

A2.0

FIRST FLOOR PLAN

JAMES JEFFERY
ARCHITECTS AIA INC

ARCHITECTURAL
PLANNING & DESIGN