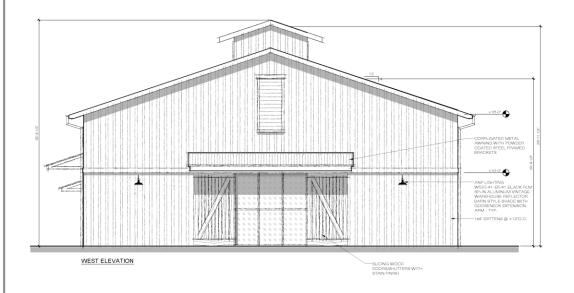

#### ELEVATION NOTES

#### SIDING

 POSEBURG FOREST PRODUCTS BRECKENRIDGE RESAWN PLAIN, 19/82 AC EXTERIOR PLYWOOD SIDING WITH WITH 134 CLEAR CEDAR BATTENS WITH STAIN FINISH.

#### WOOD TRIM

1. CLEAR RESAWN CEDAR WITH STAIN FINISH PER PLANS AND DETAILS

#### FASCIA

1. CLEAR RESAWN CEDAR WITH STAIN FINISH PER PLANS AND DETAILS

### GUTTERS & DOWNSPOUTS

 GUTTERS SHALL BE HALF-ROUND, 24 GA GALVANIZED; WITH 3" Ø 24 GA GALVANIZED METAL DOWNSPOUTS, ALL WORK SHALL COMPLY WITH SMACNA

#### ROOFING

METAL SALES CORRUGATED METAL ROOF, COLOR TO BE "METALLIC SILVER,
 PAINT ALL ROOF JACKS, VENTS, ETC. TO MATCH SELECTED ROOF COLOR

#### STAIN

- BOARD & BATTEN: 'STORM SYSTEM' SEMI-SOLID DECK & SIDING STAIN, ALL EXPOSED EXTERIOR WOOD SURFACES. COLOPS TO BE SEMI-SOLID HEADWALL'
- TRIM AND TRELLIS: 'STORM SYSTEM' SEMI-SOUID DECK' & SIDING STAIN, ALL DKPOSED EXTERIOR WOOD SURFACES. COLORS TO BE SEMI-SOUID HEADWALL