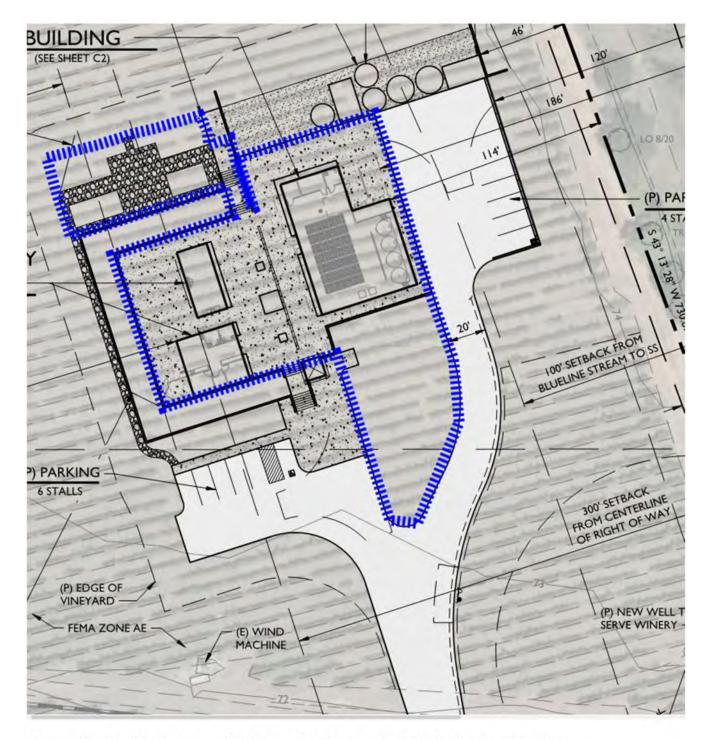

PACIFIC WAX MYRTLE

Yountville Washington Street Winery - Perimeter of AB2004 (Evans Bill) Area