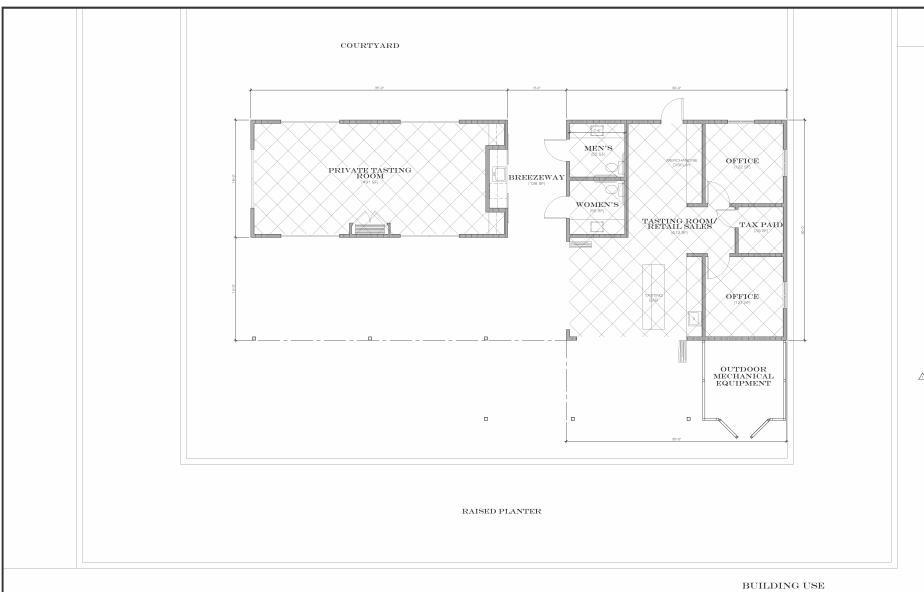

PROJECT

WASHINGTON ST. WINERY

6170 Washington St. Yountville, CA

SHEET CONTENTS

HOSPITALITY FLOOR PLAN

SCALE: 1/4"=1"-0"

| OHECKED BY |      |
|------------|------|
| G LUICE D1 |      |
| JOB NO.    | 15-0 |