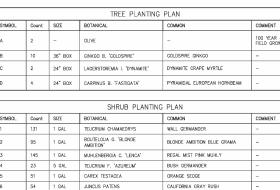

## SYMBOL 1 GAI MUHI ENBERGIA RIGENS DEER GRASS

### 15 PLANTING NOTES

20 1 GAL

204 1 GAL

170 1 GAL

38 1 GAL

50 5 GAL

100

10

13

1. CONTRACTOR TO BE RESPONSIBLE FOR COORDINATION WITH OWNER FOR LOCATION OF UNDERGROUND UTILITIES.

MUHLENBERGIA C. 'WHITE CLOUD'

MISCANTHUS S. 'MORNING LIGHT'

MIMULUS CARDINALIS

CAREX TUMULICOLA

ILEX C. 'SKY PENCIL'

MYRICA CALIFORNICA

FESTUCA G. 'ELIJAH BLUE'

- PLANT LIST IS FOR CONVENIENCE OF CONTRACTOR. PLAN IS TO PREVAIL AND LANDSCAPE ARCHITECT AND OWNER TO MAKE FINAL ADJUSTMENTS AS NECESSARY.
- 3. CONTRACTOR TO BE RESPONSIBLE FOR FULL IRRIGATION COVERAGE OF ALL PLANTED AREA.
- 4. IRRIGATION TO BE COORDINATED WITH PLANTING PLAN.

15 GAL

- ALL PROPOSED PLANTING AREAS SHALL BE CLEARED OF ANY WEEDS AND DEBRIS PRIOR TO SOIL PREPARATION. IN CASE OF PERNICIOUS PERENNIAL WEEDS, PULL ALL WEEDS BY HAND.
- NO SOIL PREPARATION SHALL TAKE PLACE IN AREAS WHERE SOIL IS CONTAMINATED WITH CEMENT, PLASTER, PAINT OR OTHER
  CONSTRUCTION DEBIS. ALL CONTAMINATED SOIL SHALL BE REMOVED AND REPLACED WITH SANDY LOAM CAPABLE OF SUSTAINING
  HEALTHY PLANT LIFE.
- 7. ALL PLANTS SHALL BE AMENDED WITH SONOMA ORGANIC HI-TEST COMPOST, TILL INTO TOP 12" OF NATIVE SOIL PLANTING BACKFILL TO BE 50% NATIVE MIX SOIL AND 50% ORGANIC HI-TEST COMPOST. IN AREAS WHERE TOPSOIL IS NEEDED USE FEATHER LITE AMENDED SOIL & HI-TEST COMPOST BY SONOMA COMPOST COMPANY. (707.578.5459)
- 8. PLANT MATERIAL MAY BE SUBJECT TO CHANGE AS PER OWNER OR LANDSCAPE ARCHITECT'S DISCRETION.
- ANY CLARIFICATION OR QUESTIONS ON PLANS, SPECIFICATIONS AND DETAILS SHOULD BE BROUGHT TO THE ATTENTION OF THE LANDSCAPE ARCHITECT IMMEDIATELY BEFORE PROCEEDING WITH WORK.
- 10. WALL PLANTER AREAS TO BE TOP DRESSED WITH SHREDDED ARBOR MULCH AT A DEPTH OF 2"-3".
- 11. ALL TREES SHALL BE PLANTED IN DEEP ROOT BOXES. (TYP.) IF WITHIN 6FT. OF WALL, WALK, PATIO, PARKING CURB ETC.
- 12. STANDARD TREES 15G AND SMALLER TO BE STAKED WITH 2-2" DIA, X 8' LODGEPOLE PINE TREE STAKES AND 2 TREE TIES. MULTI STEM TREES 24" AND LARGER TO BE GUYED WITH 3 WIRE/TURNBUCKLE/STAKE ASSEMBLIES PER TREE.
- 13. THE LANDSCAPE CONTRACTOR SHALL GUARANTEE ALL NEW PLANTINGS FOR THE DURATION OF SIX MONTHS. THE GUARANTEE PERIOD SHALL BEON AFTER THE FINAL INSPECTION AND APPROVAL. CONTRACTOR TO PROVIDE A 60 DAY ESTABLISHED MAINTENANCE PERIOD FROM THAT DATE.

13

IRRIG. TANK

MORNING LIGHT MAIDEN GRASS

SKY PENCIL JAPANESE HOLLY

WHITE CLOUD MUHLY GRASS

SCARLET MONKEY FLOWER

FOOTHILL SEDGE

ELIJAH BLUE FESCUE

PACIFIC WAX MYRTLE

Yountville Washington Street Winery - Perimeter of AB2004 (Evans Bill) Area