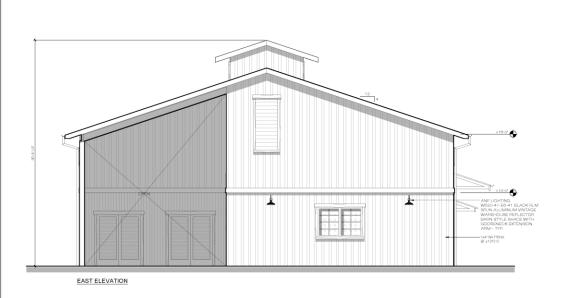

#### ELEVATION NOTES

#### SIDING

 POSEBURG FOREST PRODUCTS BRECKENRIDGE RESAWN PLAIN, 19/82 AC EXTERIOR PLYWOOD SIDING WITH WITH 134 CLEAR CEDAR BATTENS WITH STAIN FINISH.

#### WOOD TRIM

1. CLEAR RESAWN CEDAR WITH STAIN FINISH PER PLANS AND DETAILS

#### FASCIA

1. CLEAR RESAWN CEDAR WITH STAIN FINISH PER PLANS AND DETAILS

### GUTTERS & DOWNSPOUTS

 GUTTERS SHALL BE HALF-ROUND, 24 GA GALVANIZED; WITH 3" Ø 24 GA GALVANIZED METAL DOWNSPOUTS, ALL WORK SHALL COMPLY WITH SMACNA

#### ROOFING

METAL SALES CORRUGATED METAL ROOF, COLOR TO BE "METALLIC SILVER,
 PAINT ALL ROOF JACKS, VENTS, ETC. TO MATCH SELECTED ROOF COLOR

#### STAIN

- BOARD & BATTEN: 'STORM SYSTEM' SEMI-SOLID DECK & SIDING STAIN, ALL EXPOSED EXTERIOR WOOD SURFACES. COLOPS TO BE SEMI-SOLID HEADWALL'
- TRIM AND TRELLIS: 'STORM SYSTEM' SEMI-SOUID DECK' & SIDING STAIN, ALL DKPOSED EXTERIOR WOOD SURFACES. COLORS TO BE SEMI-SOUID HEADWALL