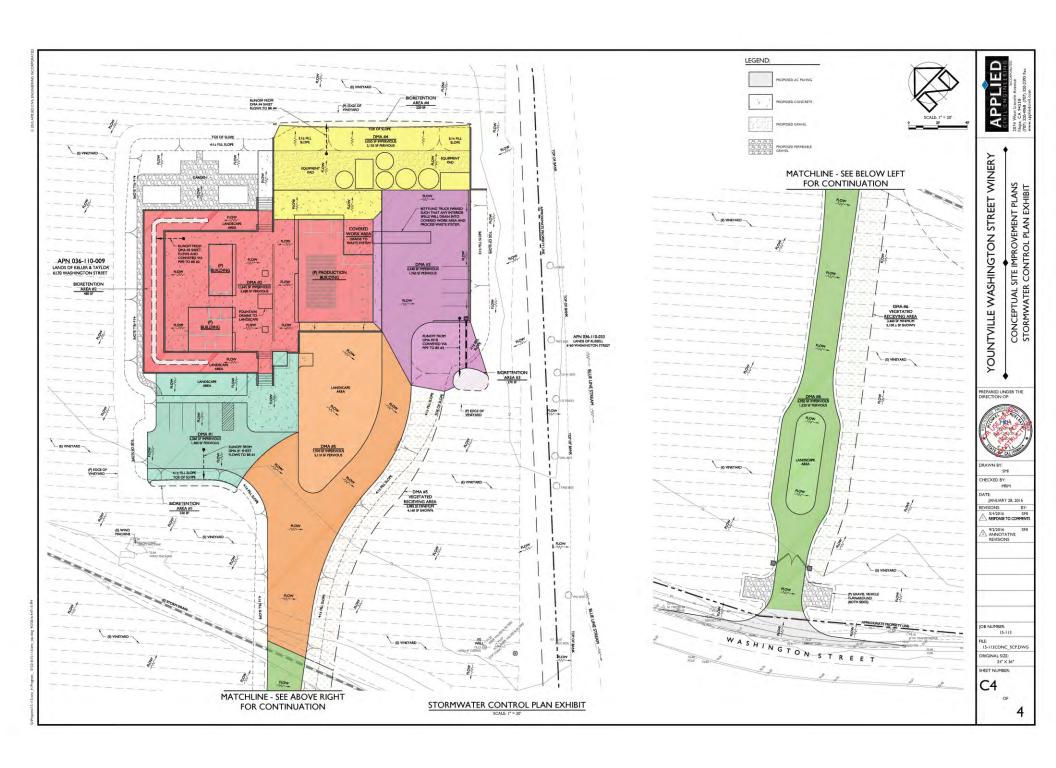

WASHINGTON STREE

APPLIED

YOUNTVILLE WASHINGTON STREET WINERY CONCEPTUAL SITE IMPROVEMENT PLANS IMPERVIOUS SURFACE EXHIBIT

CHECKED BY:

DATE: JANUARY 28, 2016

9/2/2016 ANNOTATIVE REVISIONS

JOB NUMBER: 15-113

IMPERVIOUS SURFACE SUMMARY

16,7251 SF WINERY DEVELOPMENT AREA

PRE-PROJECT NEW AREA "RECONSTRUCTED TOTAL NEW AND AREA (SF) (SF) AREA (SF) RECONSTRUCTED AREA (SF)

FILE: 15-113CONC\_IMPER.DWG

SHEET NUMBER:

C3 OF

IMPERVIOUS SURFACE EXHIBIT