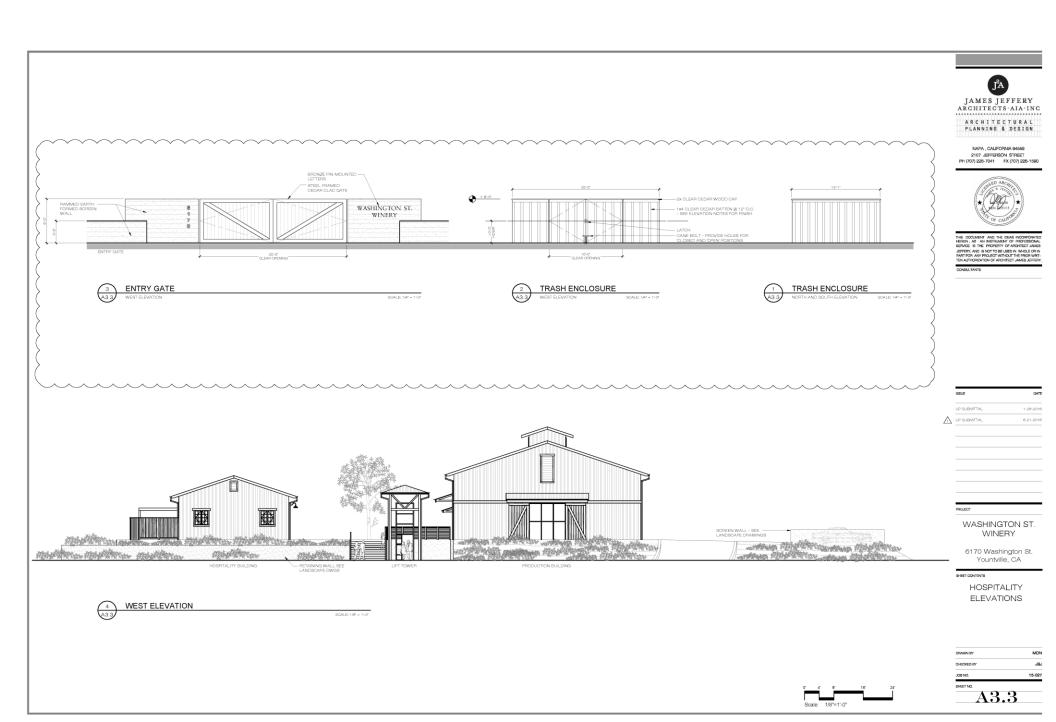

SCALE: 1° = 50'

NAPA , CALIFOPINIA 94559 2107 JEFFERSON STREET PH (707) 228-7041 FX (707) 226-1590

THIS DOCUMENT AND THE IDEAS INCORPORATE HERBIN, AS AN INSTRUMENT OF PROFESSIONAL SERVICE IS THE PROPERTY OF ARCHITECT JAMES JEFFFFY, AND IS NOT TO BE USED IN WHOLE OR IN THE PRIOR WAY THEN AUTHORIZATION OF ARCHITECT JAMES JEFFEF AUTHORIZATION OF ARCHITECT JAMES JEFFEF

CONSULTANTS

WASHINGTON ST. WINERY

6170 Washington St. Yountville, CA

SHEET CONTENTS

BUILDING USE

ENGLOSED PRODUCTION AREA = 2,980

PRODUCTION FLOOR PLAN

DRAWN BY MD