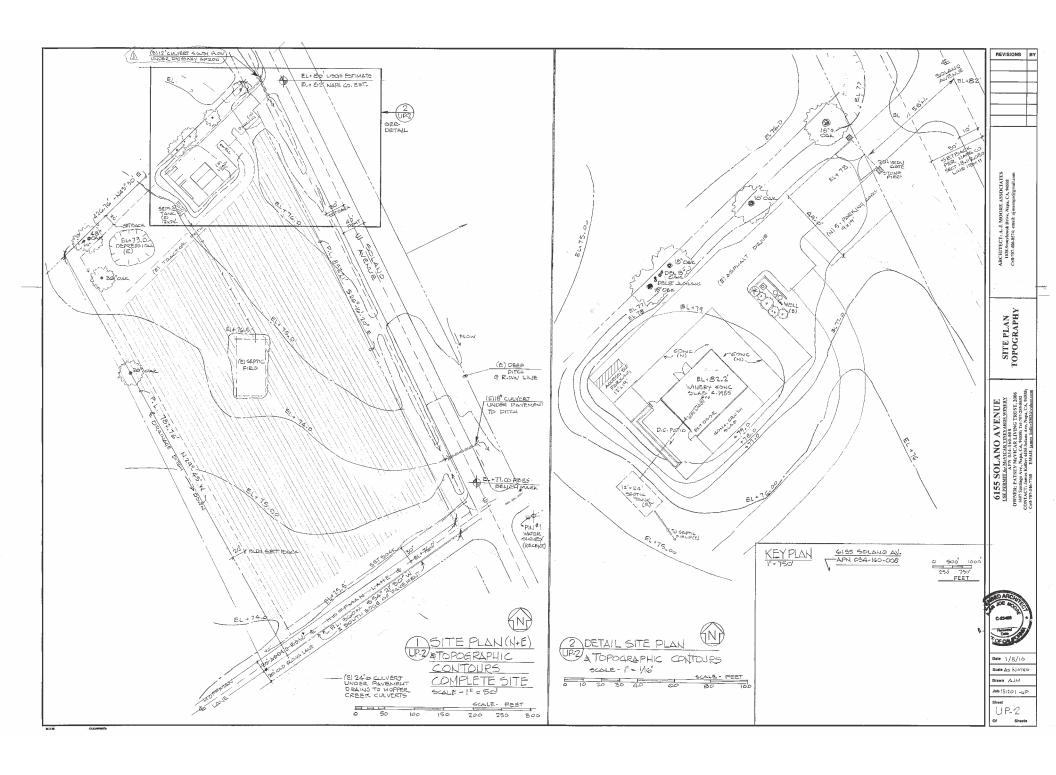

# **Graphics**

## NAPA COUNTY LAND USE PLAN 2008 - 2030





### **LEGEND**



#### **URBANIZED OR NON-AGRICULTURAL**



Cities

Urban Residential\*

Rural Residential\*

Industrial

Public-Institutional

Napa Pipe Mixed Use

#### **OPEN SPACE**

Agriculture, Watershed & Open Space

Agricultural Resource

APN 034-160-008 09-13-2016

#### TRANSPORTATION

Mineral Resource

Limited Access Highway

—— Major Road

American Canyon ULL

City of Napa RUL

Landfill - General Plan

—— Secondary Road

—— Airport

----- Railroad

Airport Clear Zone

#### **McVICAR WINERY**



#### **McVICAR WINERY**















ROOF PLAN of WINERY STRUCTURE

Scale 1/4

Drawn &i-4

Joh 15 1203-UP UP 6