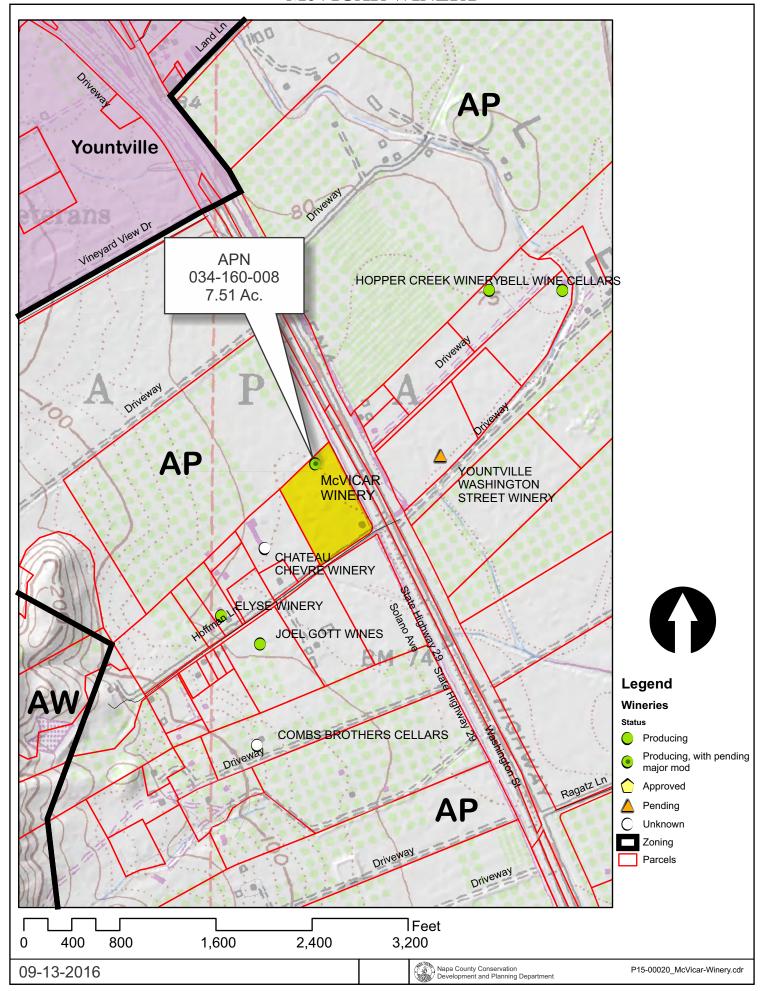

#### **OPEN SPACE**

Agriculture, Watershed & Open Space

Agricultural Resource

APN 034-160-008 09-13-2016

#### **McVICAR WINERY**