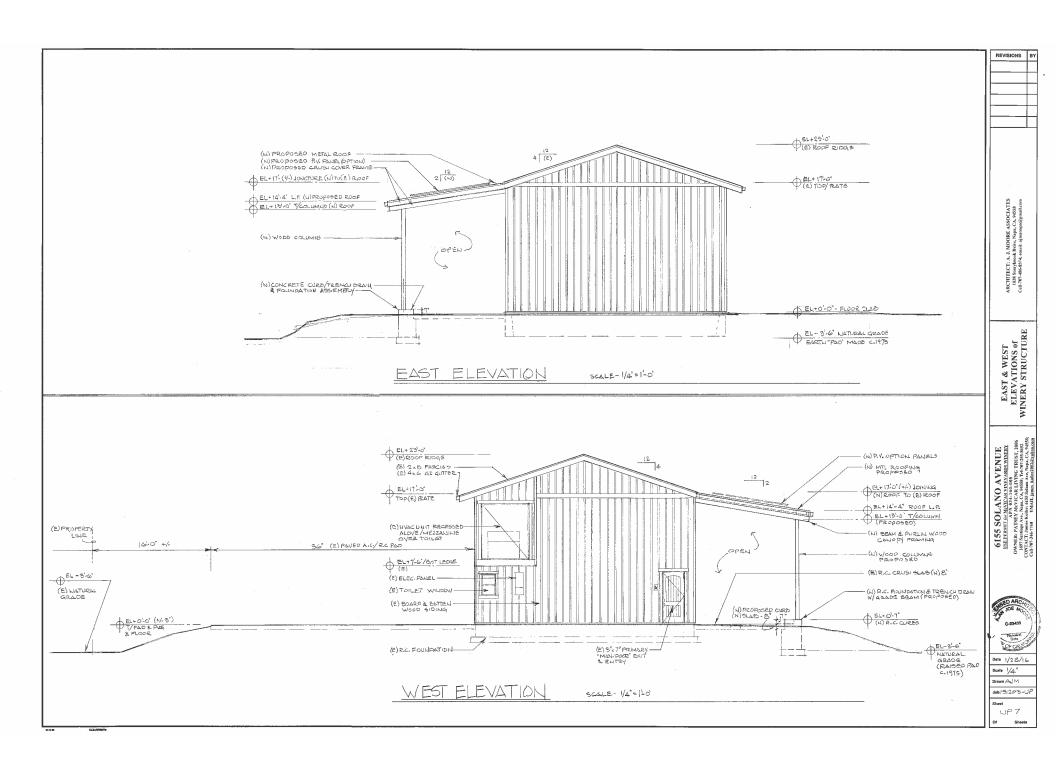

# **Graphics**

## NAPA COUNTY LAND USE PLAN 2008 - 2030





### **LEGEND**



#### **URBANIZED OR NON-AGRICULTURAL**



Cities

Urban Residential\*

Rural Residential\*

Industrial

Public-Institutional

Napa Pipe Mixed Use

#### **OPEN SPACE**

Agriculture, Watershed & Open Space

Agricultural Resource

APN 034-160-008 09-13-2016

#### TRANSPORTATION

Mineral Resource

Limited Access Highway

—— Major Road

American Canyon ULL

City of Napa RUL

Landfill - General Plan

—— Secondary Road

—— Airport

----- Railroad

Airport Clear Zone

#### **McVICAR WINERY**



#### **McVICAR WINERY**















ROOF PLAN of WINERY STRUCTURE

Scale 1/4

Drawn &i-4

Joh 15 1203-UP UP 6