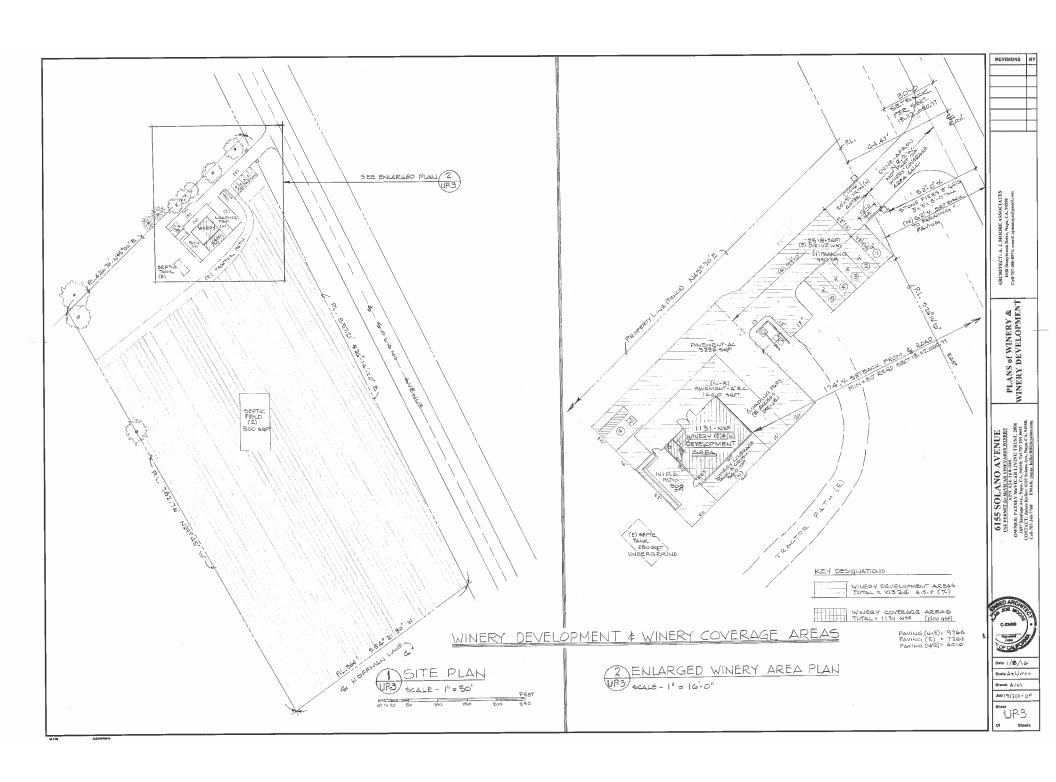

# **Graphics**

## NAPA COUNTY LAND USE PLAN 2008 - 2030





### **LEGEND**



#### **URBANIZED OR NON-AGRICULTURAL**



Cities

Urban Residential\*

Rural Residential\*

Industrial

Public-Institutional

Napa Pipe Mixed Use

#### **OPEN SPACE**

Agriculture, Watershed & Open Space

Agricultural Resource

APN 034-160-008 09-13-2016

#### TRANSPORTATION

Mineral Resource

Limited Access Highway

—— Major Road

American Canyon ULL

City of Napa RUL

Landfill - General Plan

—— Secondary Road

—— Airport

----- Railroad

Airport Clear Zone

#### **McVICAR WINERY**



#### **McVICAR WINERY**















ROOF PLAN of WINERY STRUCTURE

Scale 1/4

Drawn &i-4

Joh 15 1203-UP UP 6