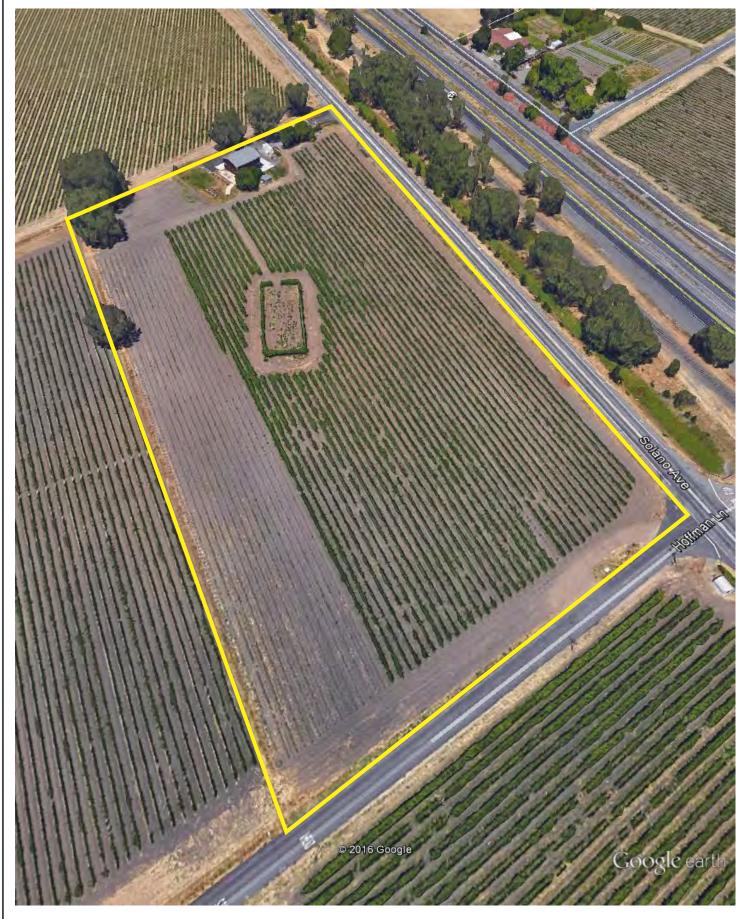

#### **McVICAR WINERY**

#### **McVICAR WINERY**

ROOF PLAN of WINERY STRUCTURE

Scale 1/4

Drawn &i-4

Joh 15 1203-UP UP 6