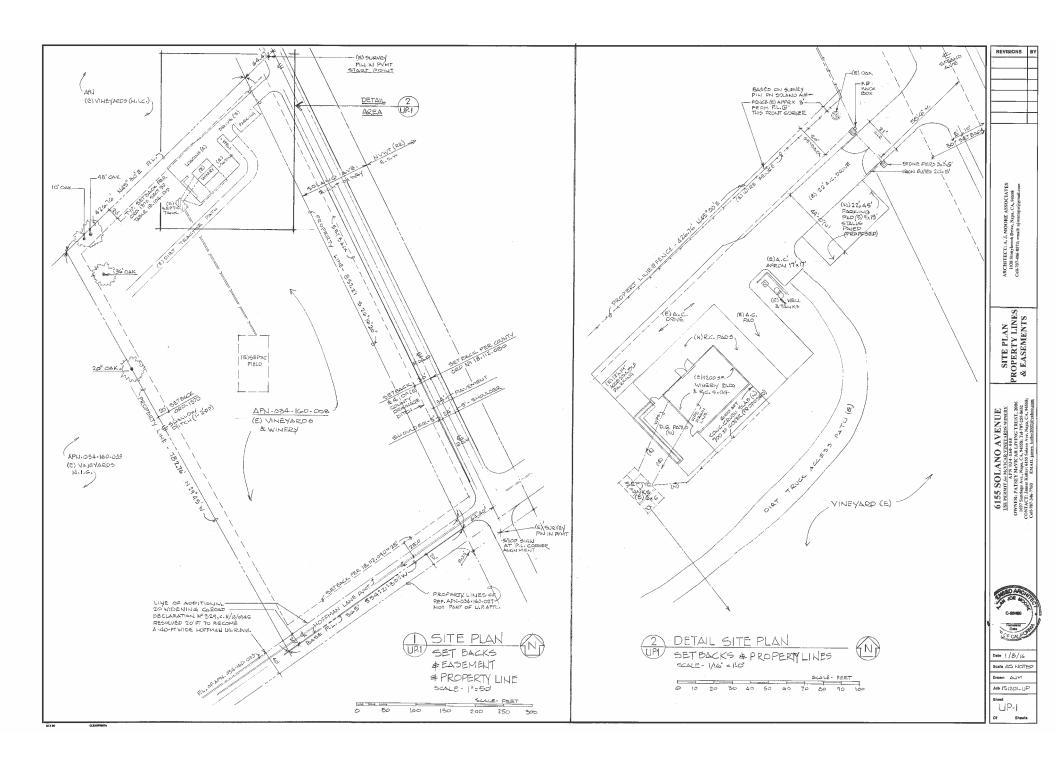

# **Graphics**

## NAPA COUNTY LAND USE PLAN 2008 - 2030





### **LEGEND**



#### **URBANIZED OR NON-AGRICULTURAL**



Cities

Urban Residential\*

Rural Residential\*

Industrial

Public-Institutional

Napa Pipe Mixed Use

#### **OPEN SPACE**

Agriculture, Watershed & Open Space

Agricultural Resource

APN 034-160-008 09-13-2016

#### TRANSPORTATION

Mineral Resource

Limited Access Highway

—— Major Road

American Canyon ULL

City of Napa RUL

Landfill - General Plan

—— Secondary Road

—— Airport

----- Railroad

Airport Clear Zone

#### **McVICAR WINERY**



#### **McVICAR WINERY**















ROOF PLAN of WINERY STRUCTURE

Scale 1/4

Drawn &i-4

Joh 15 1203-UP UP 6