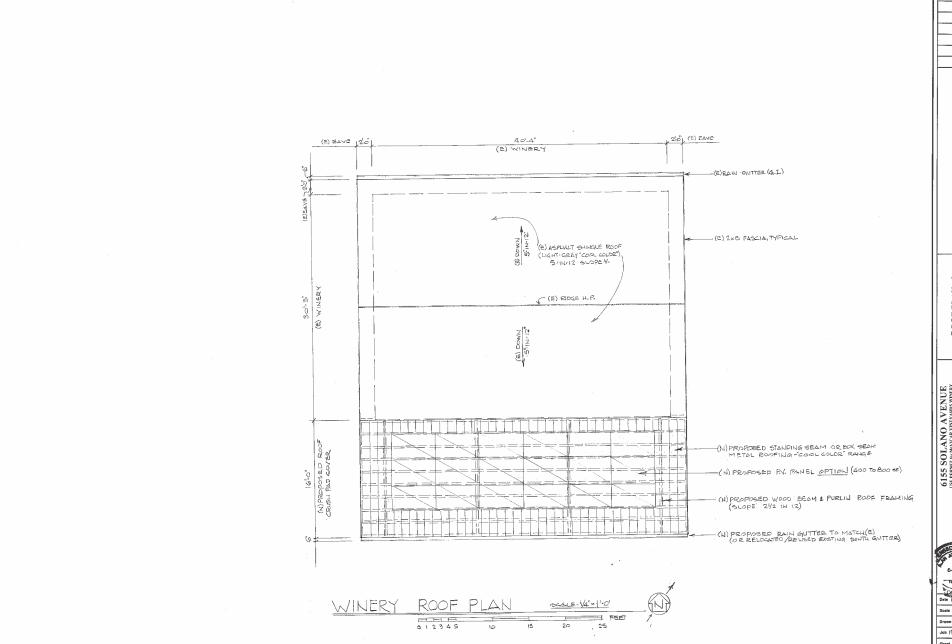

#### **McVICAR WINERY**

ROOF PLAN of WINERY STRUCTURE

Scale 1/4

Drawn &i-4

Joh 15 1203-UP UP 6