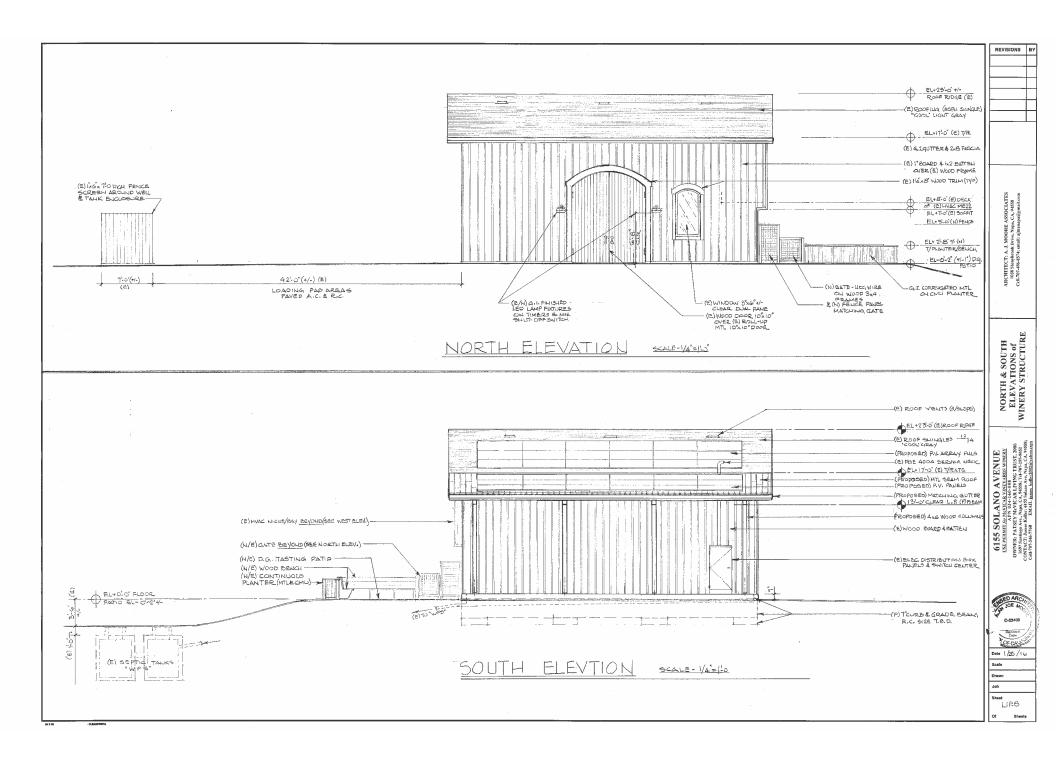

# **Graphics**

## NAPA COUNTY LAND USE PLAN 2008 - 2030





### **LEGEND**



#### **URBANIZED OR NON-AGRICULTURAL**



Cities

Urban Residential\*

Rural Residential\*

Industrial

Public-Institutional

Napa Pipe Mixed Use

#### **OPEN SPACE**

Agriculture, Watershed & Open Space

Agricultural Resource

APN 034-160-008 09-13-2016

#### TRANSPORTATION

Mineral Resource

Limited Access Highway

—— Major Road

American Canyon ULL

City of Napa RUL

Landfill - General Plan

—— Secondary Road

—— Airport

----- Railroad

Airport Clear Zone

#### **McVICAR WINERY**



#### **McVICAR WINERY**















ROOF PLAN of WINERY STRUCTURE

Scale 1/4

Drawn &i-4

Joh 15 1203-UP UP 6