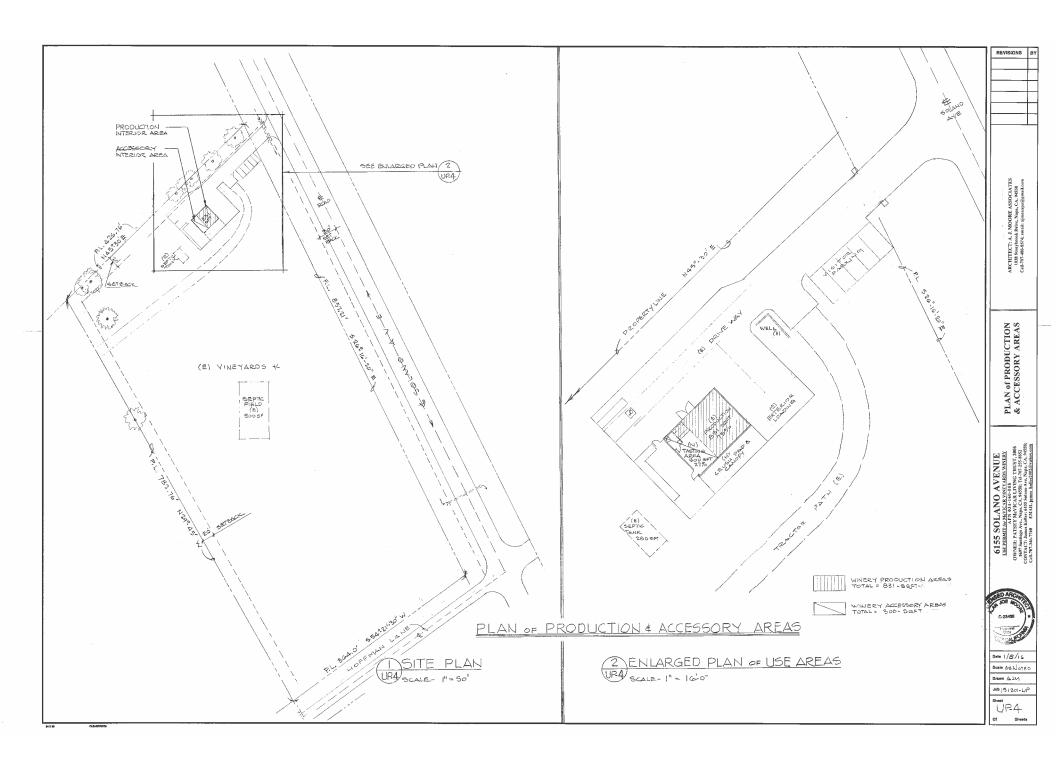

# **Graphics**

## NAPA COUNTY LAND USE PLAN 2008 - 2030





### **LEGEND**



#### **URBANIZED OR NON-AGRICULTURAL**



Cities

Urban Residential\*

Rural Residential\*

Industrial

Public-Institutional

Napa Pipe Mixed Use

#### **OPEN SPACE**

Agriculture, Watershed & Open Space

Agricultural Resource

APN 034-160-008 09-13-2016

#### TRANSPORTATION

Mineral Resource

Limited Access Highway

—— Major Road

American Canyon ULL

City of Napa RUL

Landfill - General Plan

—— Secondary Road

—— Airport

----- Railroad

Airport Clear Zone

#### **McVICAR WINERY**



#### **McVICAR WINERY**















ROOF PLAN of WINERY STRUCTURE

Scale 1/4

Drawn &i-4

Joh 15 1203-UP UP 6