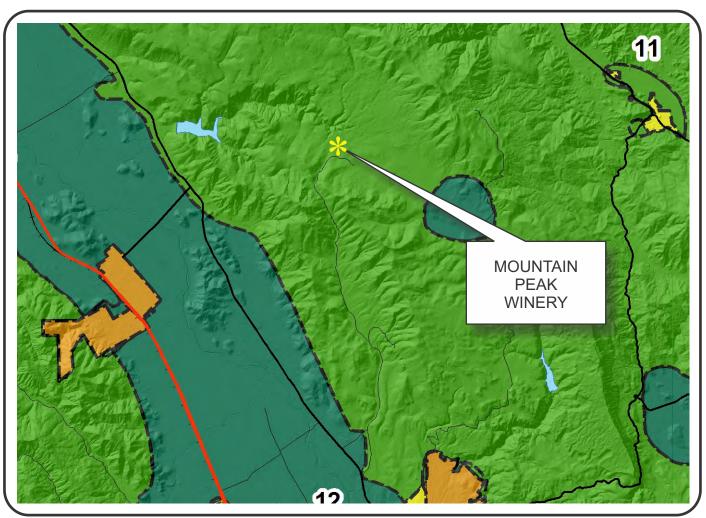

### **OPEN SPACE**

Agriculture, Watershed & Open Space

Agricultural Resource

APN 032-500-033 06-21-2016 7D UF