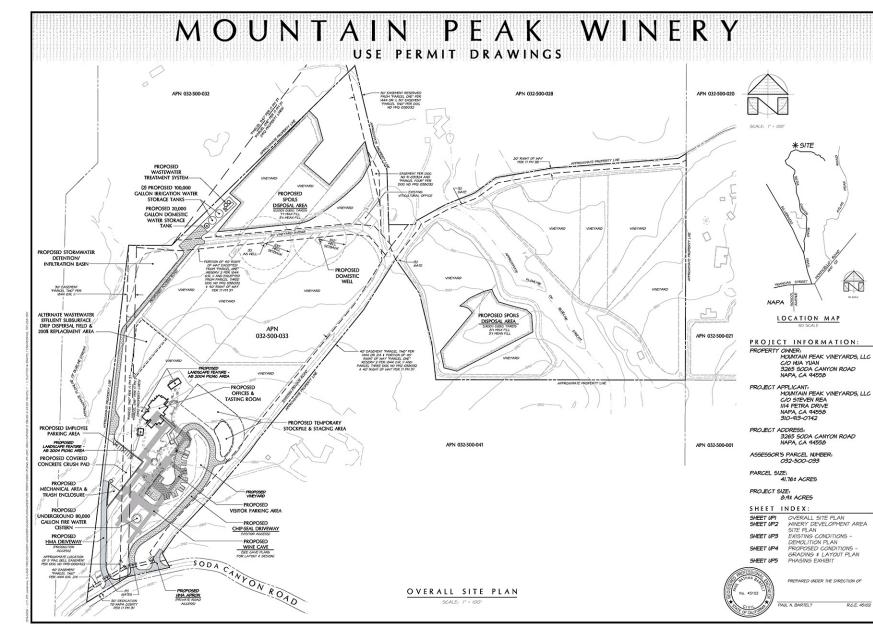

# NAPA COUNTY LAND USE PLAN 2008 - 2030

## **LEGEND**

### **URBANIZED OR NON-AGRICULTURAL**

Cities

Urban Residential\*

Rural Residential\*

Industrial

Public-Institutional

Napa Pipe Mixed Use

### **OPEN SPACE**

Agriculture, Watershed & Open Space

Agricultural Resource

APN 032-500-033 06-21-2016 7D UF

### **TRANSPORTATION**

Mineral Resource

Limited Access Highway

—— Major Road

American Canyon ULL

City of Napa RUL

Landfill - General Plan

—— Secondary Road

—— Airport

---- Railroad

Airport Clear Zone

Z ⋖

2 ш <u>×</u> Ь × Σ 4 Sm N K S < ⊃ Z ~ ш

0

Σ

>