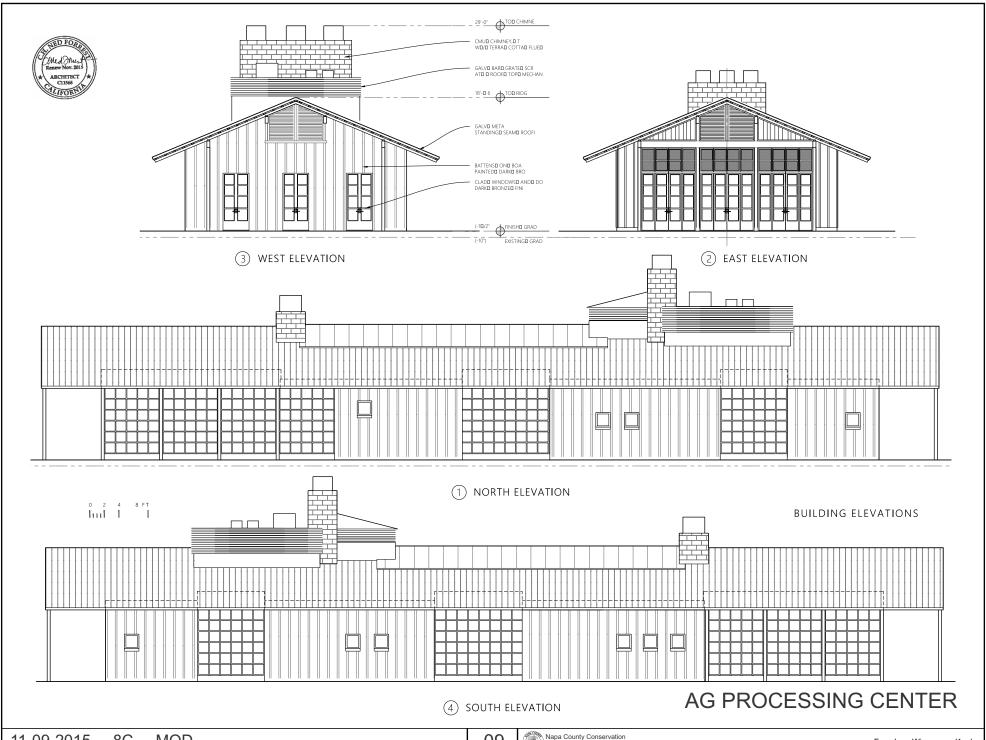

#### NOTES:

- PARED BACKGROUND BERESENT, BUSTING TONCGAPHIC FAITHEST OFFICEAPHIC PROFILED BY STORIGHT OF MOPENHATION WAS OBTAINED FROM THE "MAP OF TOPOCRAPHY OF THE LANDS OF PROOS LEAP WINERY PERPARED BY ALBION SURVEYS INC. DATED NOVEMBER 2004. APRILED CIVIL BIORISERIES NICKORPORATED SSUMES NO LABILITY REGARDING THE ACCURACY OR COMPLETENESS OF THE TOPOGRAPHIC INFORMATION.
- BACKGROUND PHOTOGRAPH WAS OBTAINED FROM THE NAPA COUNTY GEOGRAPHIC INFORMATION SYSTEM (GIS) DATABASE (PHOTO DATE: APRIL 9, 2011).
- ACCORDING TO FEMA FIRM COMMUNITY PANEL 06055C0385E THE SUBJECT PARCEL IS DETERMINED TO BE WITHIN THE 100 YEAR AND THE 500 YEAR FLOOD BOUNDARY. SEE FEMA FIRM COMMUNITY PANEL 0605SC0385E FOR MORE INFORMATION.
- 4. TREE INFORMATION USED PROVIDED BY POUND MANAGEMENT.