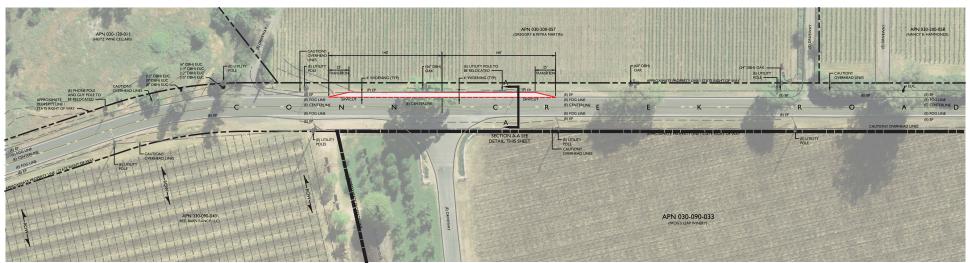

#### STATE ROUTE 128 SHOULDER IMPROVEMENTS EXHIBIT

#### PROJECT INFORMATION

PROPERTY OWNER & APPLICANT: FROG'S LEAP WINERY 8815 CONN CREEK ROAD ST. HELENA, CA 94574 SITE ADDRESS: 8815 CONN CREEK ROAD

ST. HELENA, CA 94574 ASSESSOR'S PARCEL NUMBER: 030-090-033

PARCEL SIZE: 38.92± ACRES

ZONING:

AGRICULTURAL PRESERVE (AP)