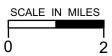

#### PROJECT INFORMATION

PROPERTY OWNER & APPLICANT: FROG'S LEAP WINERY 8815 CONN CREEK ROAD ST. HELENA, CA 94574 SITE ADDRESS: 8815 CONN CREEK ROAD

ST. HELENA, CA 94574 ASSESSOR'S PARCEL NUMBER: 030-090-033

PARCEL SIZE: 38.92± ACRES

ZONING:

AGRICULTURAL PRESERVE (AP)