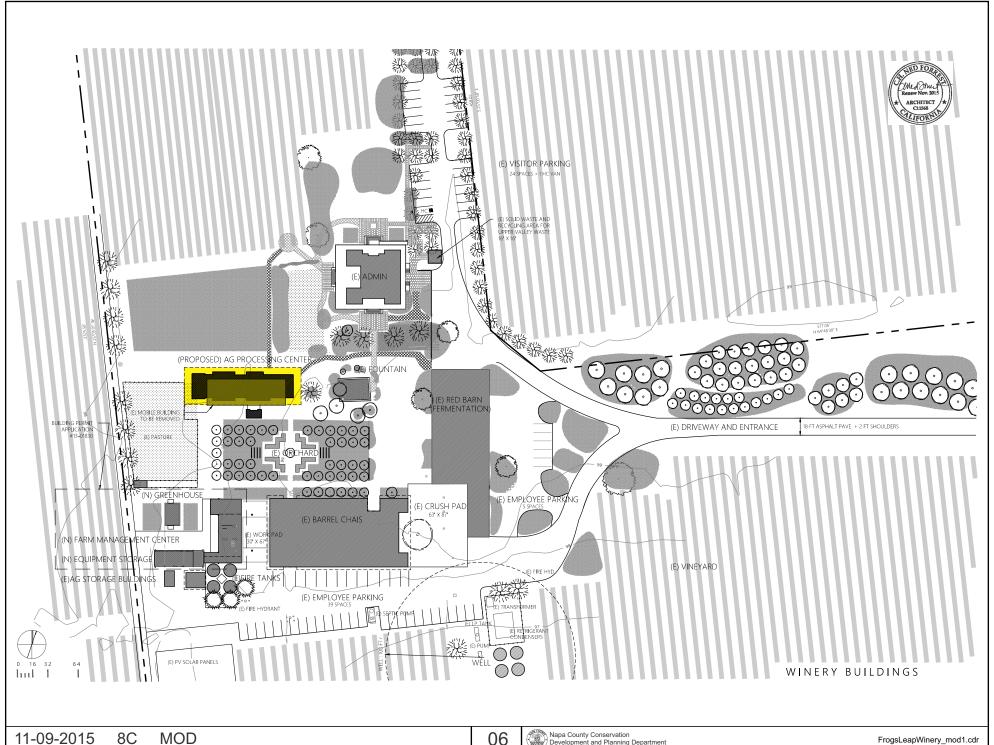

#### PROJECT INFORMATION

PROPERTY OWNER & APPLICANT: FROG'S LEAP WINERY 8815 CONN CREEK ROAD ST. HELENA, CA 94574 SITE ADDRESS: 8815 CONN CREEK ROAD

ST. HELENA, CA 94574 ASSESSOR'S PARCEL NUMBER: 030-090-033

PARCEL SIZE: 38.92± ACRES

ZONING:

AGRICULTURAL PRESERVE (AP)