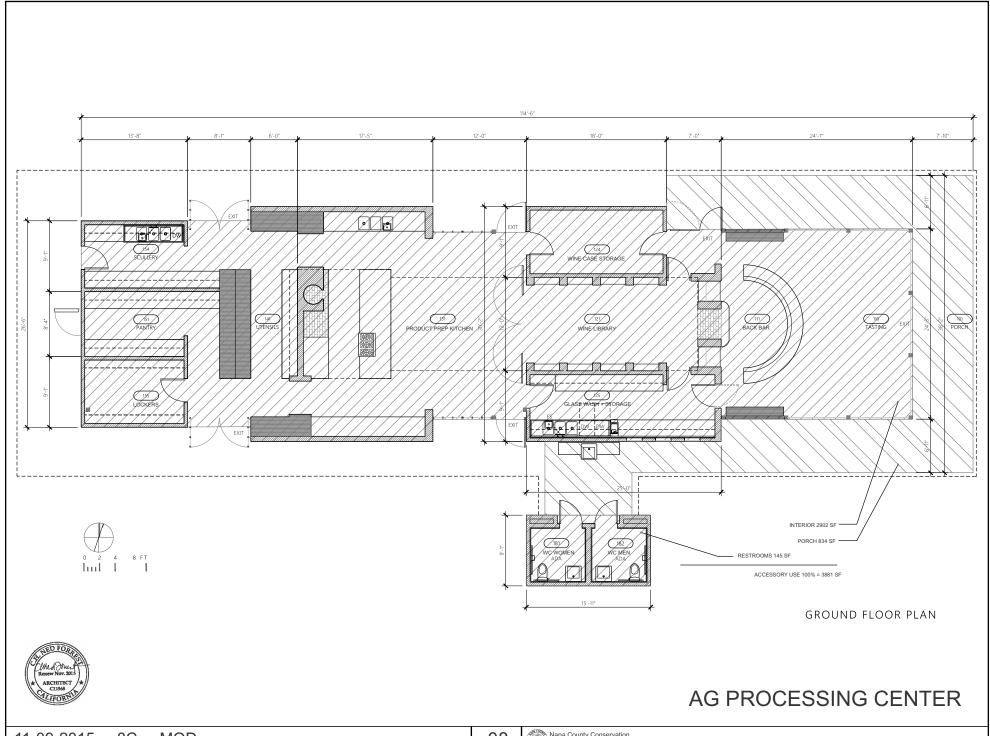

#### NOTES:

- PARED BACKGROUND BERESENT, BUSTING TONCGAPHIC FAITHEST OFFICEAPHIC PROFILED BY STORIGHT OF MOPENHATION WAS OBTAINED FROM THE "MAP OF TOPOCRAPHY OF THE LANDS OF PROOS LEAP WINERY PERPARED BY ALBION SURVEYS INC. DATED NOVEMBER 2004. APRILED CIVIL BIORISERIES NICKORPORATED SSUMES NO LABILITY REGARDING THE ACCURACY OR COMPLETENESS OF THE TOPOGRAPHIC INFORMATION.
- BACKGROUND PHOTOGRAPH WAS OBTAINED FROM THE NAPA COUNTY GEOGRAPHIC INFORMATION SYSTEM (GIS) DATABASE (PHOTO DATE: APRIL 9, 2011).
- ACCORDING TO FEMA FIRM COMMUNITY PANEL 06055C0385E THE SUBJECT PARCEL IS DETERMINED TO BE WITHIN THE 100 YEAR AND THE 500 YEAR FLOOD BOUNDARY. SEE FEMA FIRM COMMUNITY PANEL 0605SC0385E FOR MORE INFORMATION.
- 4. TREE INFORMATION USED PROVIDED BY POUND MANAGEMENT.