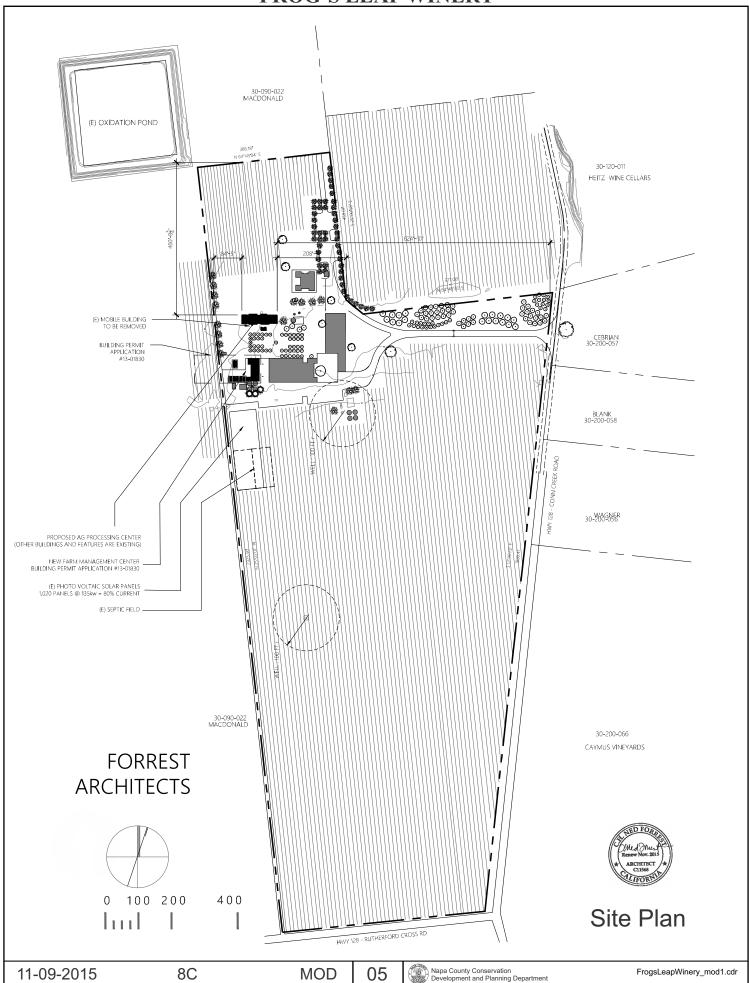

#### PROJECT INFORMATION

PROPERTY OWNER & APPLICANT: FROG'S LEAP WINERY 8815 CONN CREEK ROAD ST. HELENA, CA 94574 SITE ADDRESS: 8815 CONN CREEK ROAD

ST. HELENA, CA 94574 ASSESSOR'S PARCEL NUMBER: 030-090-033

PARCEL SIZE: 38.92± ACRES

ZONING:

AGRICULTURAL PRESERVE (AP)