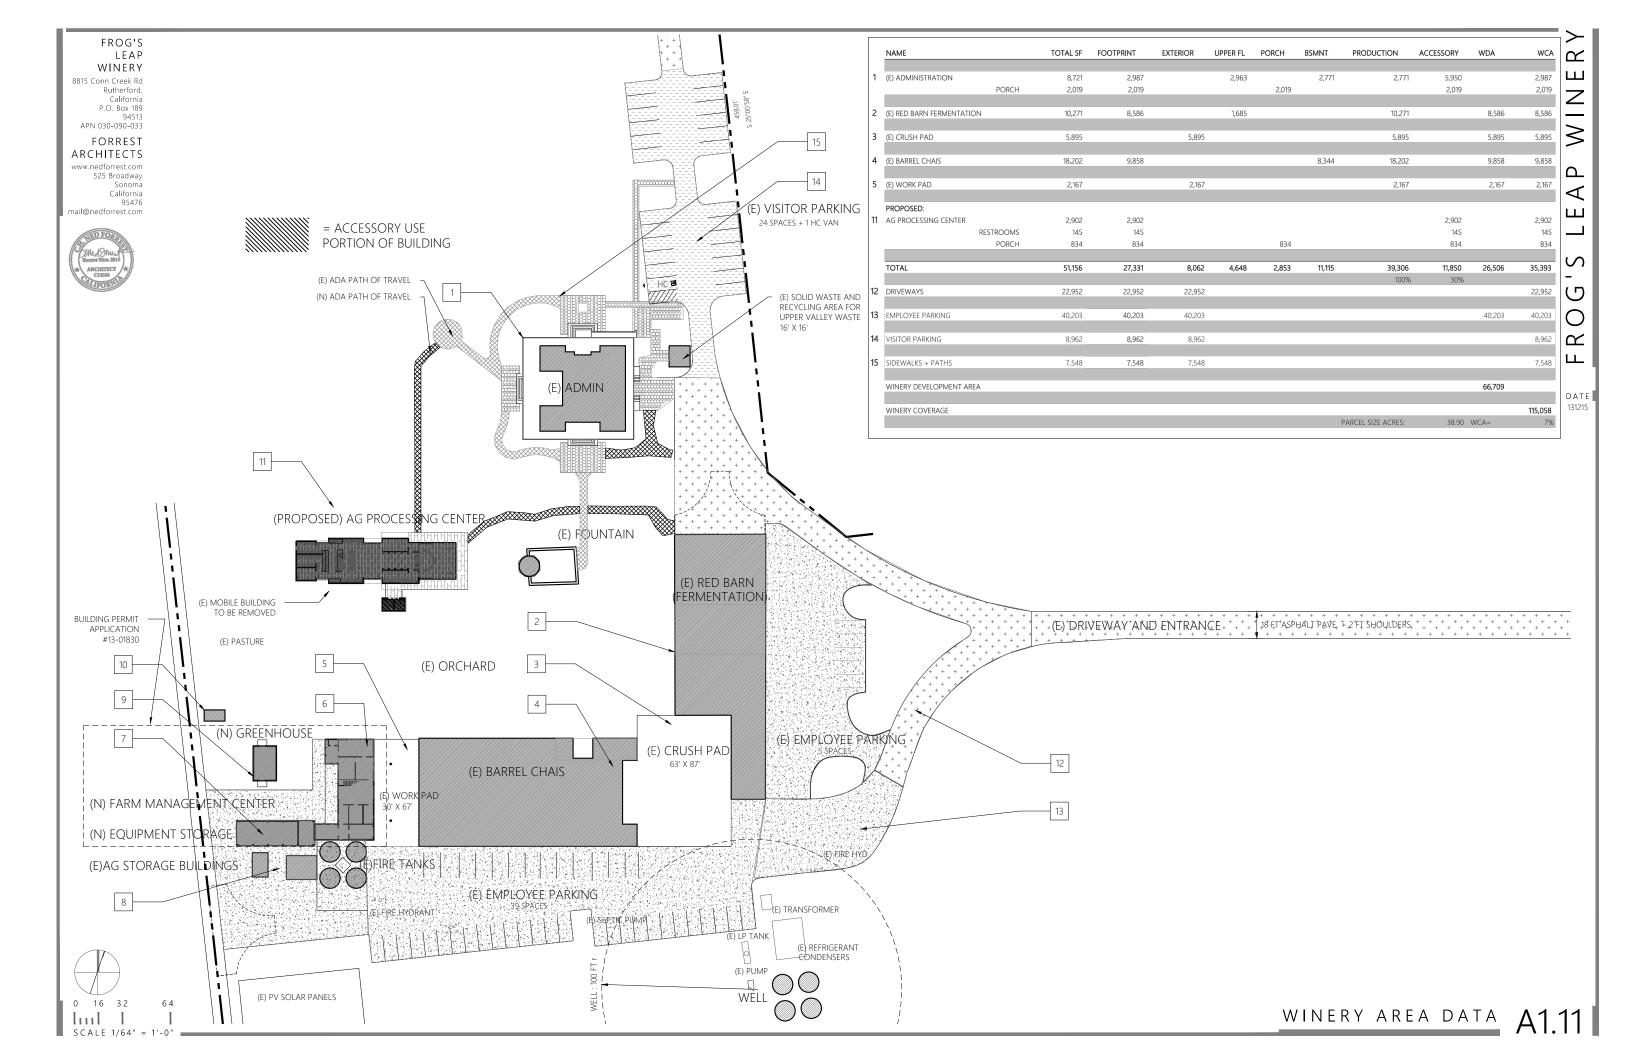

#### PROJECT INFORMATION

PROPERTY OWNER & APPLICANT: FROG'S LEAP WINERY 8815 CONN CREEK ROAD ST. HELENA, CA 94574 SITE ADDRESS: 8815 CONN CREEK ROAD

ST. HELENA, CA 94574 ASSESSOR'S PARCEL NUMBER: 030-090-033

PARCEL SIZE: 38.92± ACRES

ZONING:

AGRICULTURAL PRESERVE (AP)