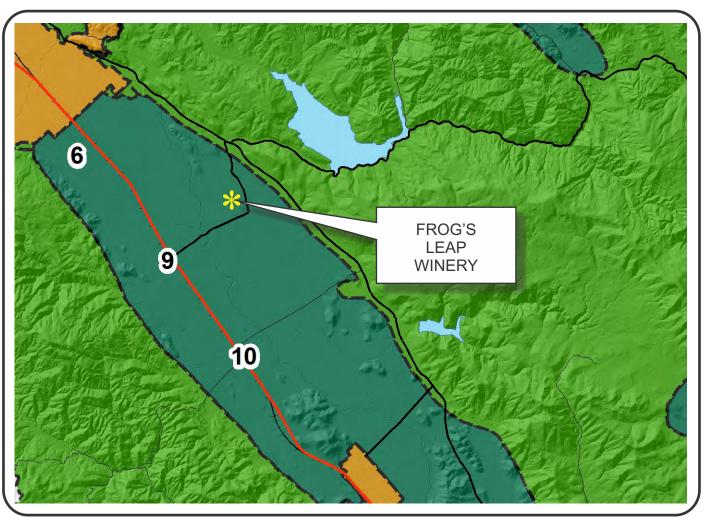

#### **OPEN SPACE**

Agriculture, Watershed & Open Space

Agricultural Resource

APN 030-090-033 11-09-2015 8C MOD