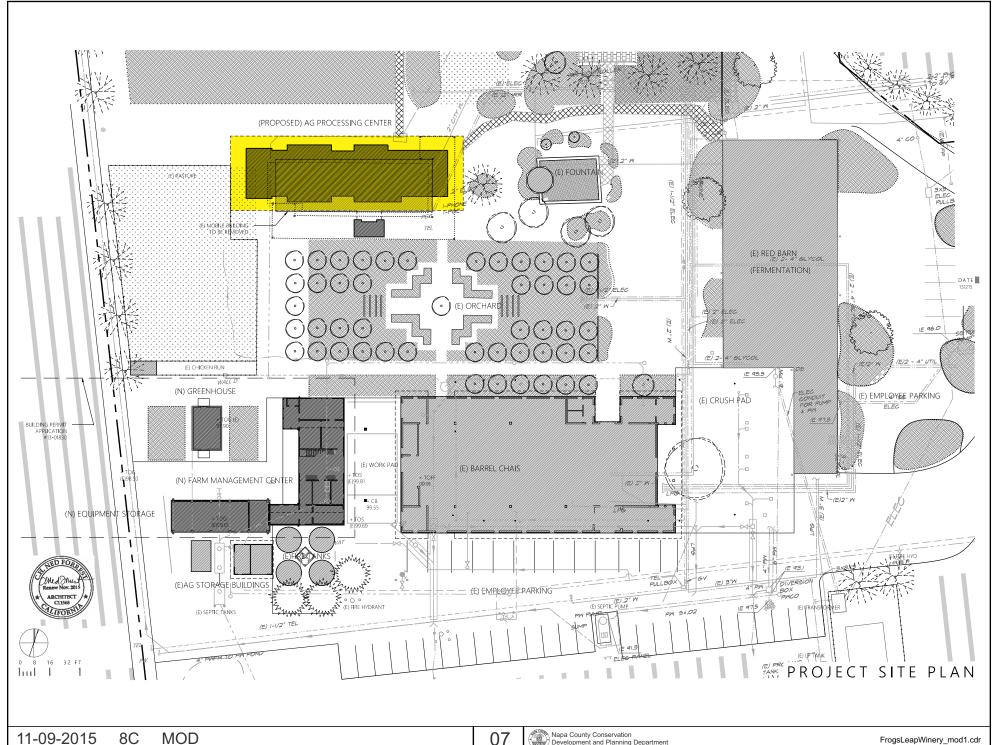

#### PROJECT INFORMATION

PROPERTY OWNER & APPLICANT: FROG'S LEAP WINERY 8815 CONN CREEK ROAD ST. HELENA, CA 94574 SITE ADDRESS: 8815 CONN CREEK ROAD

ST. HELENA, CA 94574 ASSESSOR'S PARCEL NUMBER: 030-090-033

PARCEL SIZE: 38.92± ACRES

ZONING:

AGRICULTURAL PRESERVE (AP)