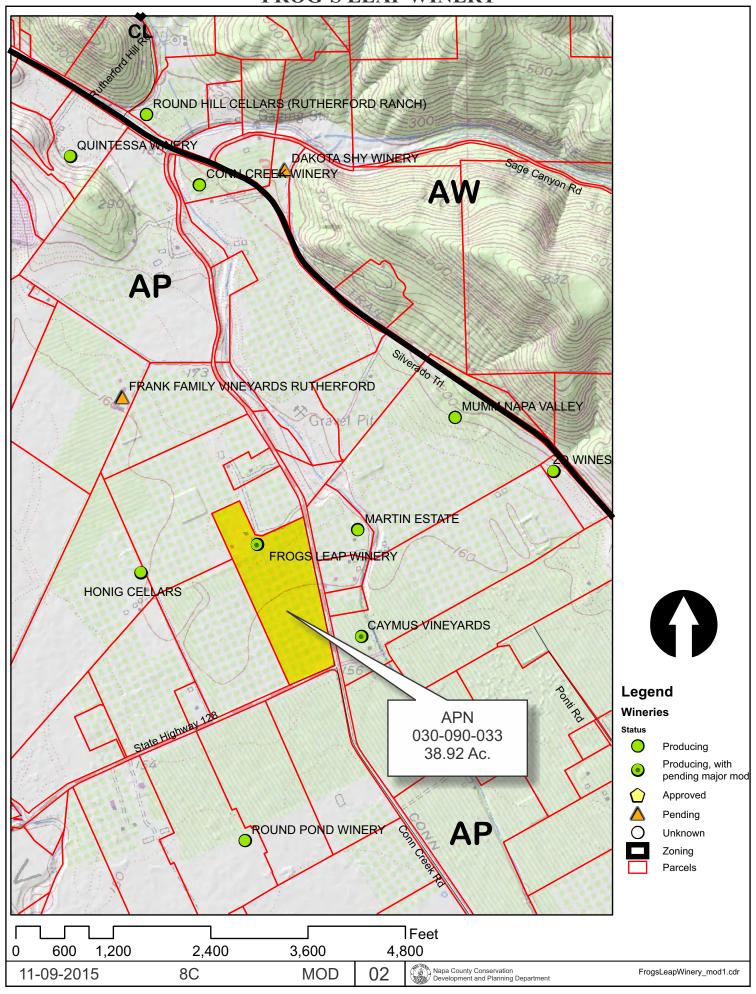

#### PROJECT INFORMATION

PROPERTY OWNER & APPLICANT: FROG'S LEAP WINERY 8815 CONN CREEK ROAD ST. HELENA, CA 94574 SITE ADDRESS: 8815 CONN CREEK ROAD

ST. HELENA, CA 94574 ASSESSOR'S PARCEL NUMBER: 030-090-033

PARCEL SIZE: 38.92± ACRES

ZONING:

AGRICULTURAL PRESERVE (AP)