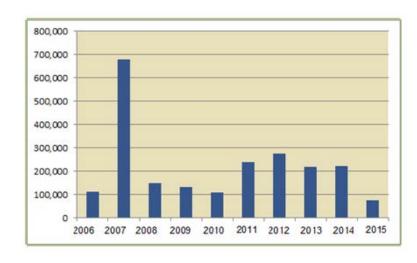

In addition, the Commission has asked for an ongoing tally of winery use permit approvals. That chronology is attached to this memo. A summary of the data, organized by year, is provided below

|        | New     | Permit        |                            | <b>Tasting Visitor</b> | Marketing Visitor |           |
|--------|---------|---------------|----------------------------|------------------------|-------------------|-----------|
|        | Permits | Modifications | <b>Production Increase</b> | Increase               | Increase          | Variances |
| 2015   | 4       | 6             | 345,700                    | 222,204                | 13,702            | 1         |
| 2014   | 7       | 8             | 530,800                    | 201,070                | 19,627            | 6         |
| 2013   | 7       | 17            | 648,500                    | 224,112                | 18,947            | 3         |
| 2012   | 5       | 9             | 940,000                    | 259,411                | 16,651            | 2         |
| 2011   | 5       | 8             | 349,800                    | 218,458                | 21,283            | 1         |
| 2010   | 11      | 6             | 421,475                    | 91,624                 | 18,561            | 5         |
| 2009   | 11      | 6             | 1,100,00                   | 91,330                 | 40,266            | 3         |
| 2008   | 8       | 11            | 3,025,000                  | 93,430                 | 54,205            | 3         |
| 2007   | 14      | 6             | 525,400                    | 573,786                | 105,899           | 4         |
| 2006   | 16      | 8             | -862,500                   | 72,381                 | 39,665            | 4         |
| TOTALS | 88      | 85            | 5,924,175                  | 2,047,806              | 348,806           | 32        |

To provide a different perspective, the data is shown in the following three charts:

#### TOTAL NUMBER OF WINERY USE PERMIT APPROVED ANNUALLY 92006-2015):