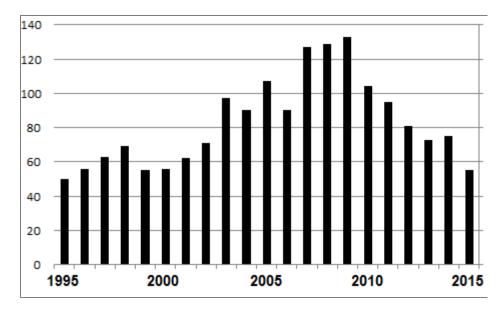

### **Temporary Events**

The number of approved temporary events in Napa County has declined from its peak 0f 133 events in 2009, to 75 in 2014. In general, the chart below shows the clear impact of the Great Recession beginning in 2008 and continuing to today. Recently, the number of annual temporary events has dropped to levels not seen since 2002.

For 2015, the number of events was 55 on June 1rst. Annualized out, 2015 is on track to reach 132 events this year, although temporary events are generally seasonal. The bulk of temporary events are filed between the last weekend in February and the first weekend in November.