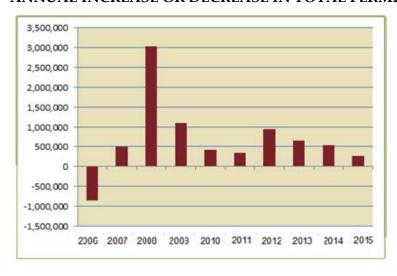

In addition, the Commission has asked for an ongoing tally of winery use permit approvals. That chronology is attached to this memo. A summary of the data, organized by year, is provided below

|        | New     | Permit        |                            | <b>Tasting Visitor</b> | Marketing Visitor |           |
|--------|---------|---------------|----------------------------|------------------------|-------------------|-----------|
|        | Permits | Modifications | <b>Production Increase</b> | Increase               | Increase          | Variances |
| 2015   | 4       | 6             | 345,700                    | 222,204                | 13,702            | 1         |
| 2014   | 7       | 8             | 530,800                    | 201,070                | 19,627            | 6         |
| 2013   | 7       | 17            | 648,500                    | 224,112                | 18,947            | 3         |
| 2012   | 5       | 9             | 940,000                    | 259,411                | 16,651            | 2         |
| 2011   | 5       | 8             | 349,800                    | 218,458                | 21,283            | 1         |
| 2010   | 11      | 6             | 421,475                    | 91,624                 | 18,561            | 5         |
| 2009   | 11      | 6             | 1,100,00                   | 91,330                 | 40,266            | 3         |
| 2008   | 8       | 11            | 3,025,000                  | 93,430                 | 54,205            | 3         |
| 2007   | 14      | 6             | 525,400                    | 573,786                | 105,899           | 4         |
| 2006   | 16      | 8             | -862,500                   | 72,381                 | 39,665            | 4         |
| TOTALS | 88      | 85            | 5,924,175                  | 2,047,806              | 348,806           | 32        |

To provide a different perspective, the data is shown in the following three charts:

# ANNUAL INCREASE OR DECREASE IN TOTAL PERMITTED WINE PRODUCTION: