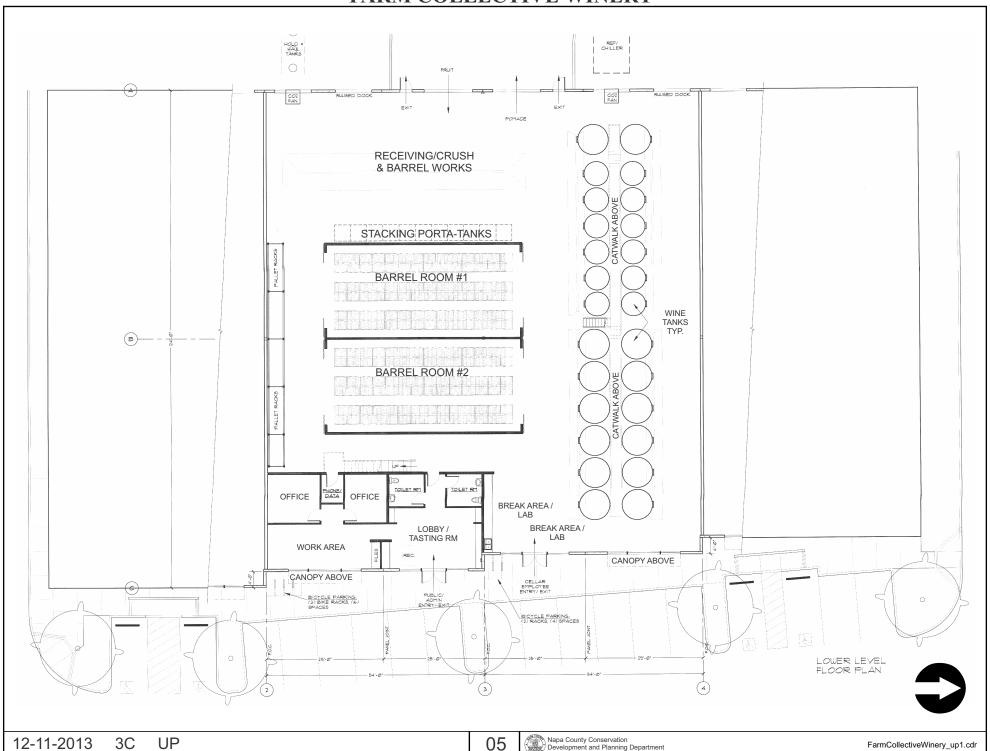

#### **OPEN SPACE**

Agriculture, Watershed & Open Space

Agricultural Resource

APN 057-300-003,004 12-11-2013 3C UP