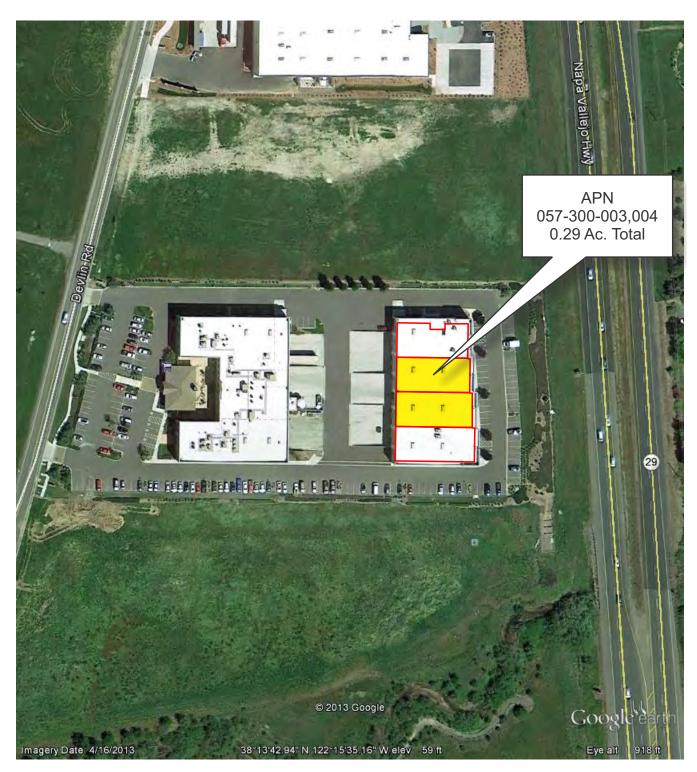

#### **OPEN SPACE**

Agriculture, Watershed & Open Space

Agricultural Resource

APN 057-300-003,004 12-11-2013 3C UP