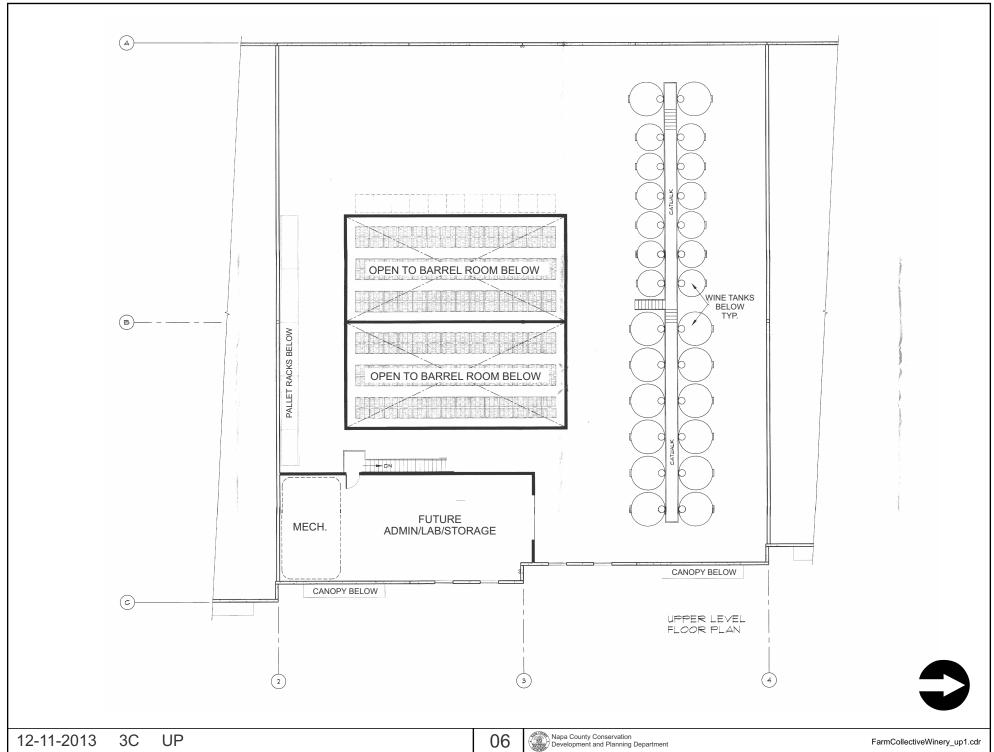

#### **OPEN SPACE**

Agriculture, Watershed & Open Space

Agricultural Resource

APN 057-300-003,004 12-11-2013 3C UP