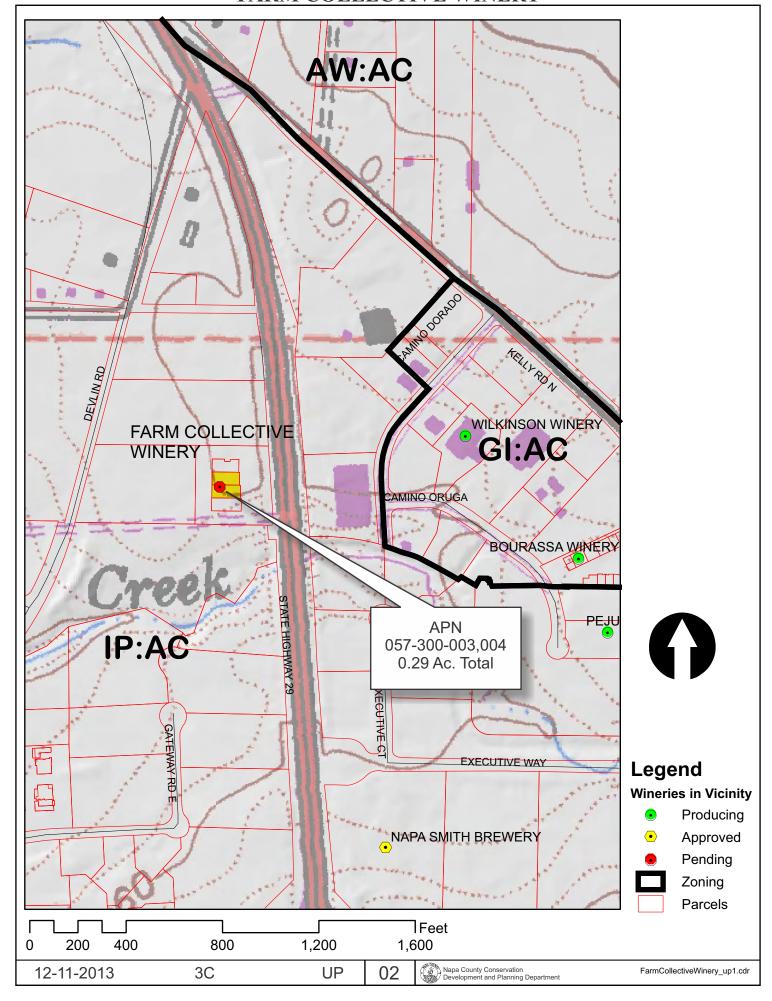

#### **OPEN SPACE**

Agriculture, Watershed & Open Space

Agricultural Resource

APN 057-300-003,004 12-11-2013 3C UP