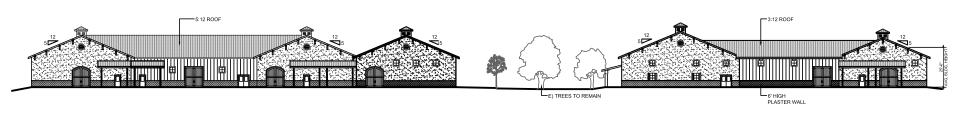

# NAPA COUNTY LAND USE PLAN 2008 - 2030





# **LEGEND**



#### **URBANIZED OR NON-AGRICULTURAL**



Cities

Urban Residential\*

Rural Residential\*

Industrial

Public-Institutional

Napa Pipe Mixed Use

### **OPEN SPACE**

Agriculture, Watershed & Open Space

Agricultural Resource

APN 020-320-003,04,05,06 09,11,12,13,14 09-06-2013 10C UP

### **TRANSPORTATION**

Mineral Resource

Limited Access Highway

—— Major Road

American Canyon ULL

City of Napa RUL

Landfill - General Plan

—— Secondary Road

—— Airport

----- Railroad

Airport Clear Zone























TYPICAL AP MEZZANINE PLAN

SECOND FLOOR TOWER/ WELCOME OFFICE

FIRST FLOOR TOWER/ WELCOME OFFICE









#### NORTH ELEVATION





(E) TREES ALONG HWY 29

HTO







#### NOTES: 1. EXISTING TREES IN THE PW DISPOSAL FIELD ARE TO TO BE PRESERVED. TREATED PROCESS WASTEWATER WILL NOT BE DRIPPED WITHIN THE TREE DRIP LINE. 2. THE PROCESS WASTEWATER POND WILL BE SERVICED THROUGH MEANS OF MAPLE LAND, FINAL ALIGNMENT TO BE CONFIRMED DURING WINERY DESIGN PHASE. 3. ALL WASTEWATER DISPOSAL FIELDS AND TREATMENT PONDS WILL BE LOCATED OUTSIDE OF THE 25' SETBACK FROM THE CENTERLINE OF THE CITY OF CALISTOGA WATER LINE. 100' SETBACK FROM RIVER CIVIL LEGEND: SS SUBSURFACE DRIP FIELD 11111 PW POND PW IRRIGATION DISPSOSAL ZZZZ NAPA RIVER NAPA RIVER SS SUBSURFACE DRIP FIELD (13,500 SF) POTENTIAL FUTURE VINEYARD AREA (0.55 PW IRRIGATION DISPOSAL ◬ AND POTENTIAL FUTURE VINEYARD LOCATION (2.65 ACRES), SEE NOTE 1 PW