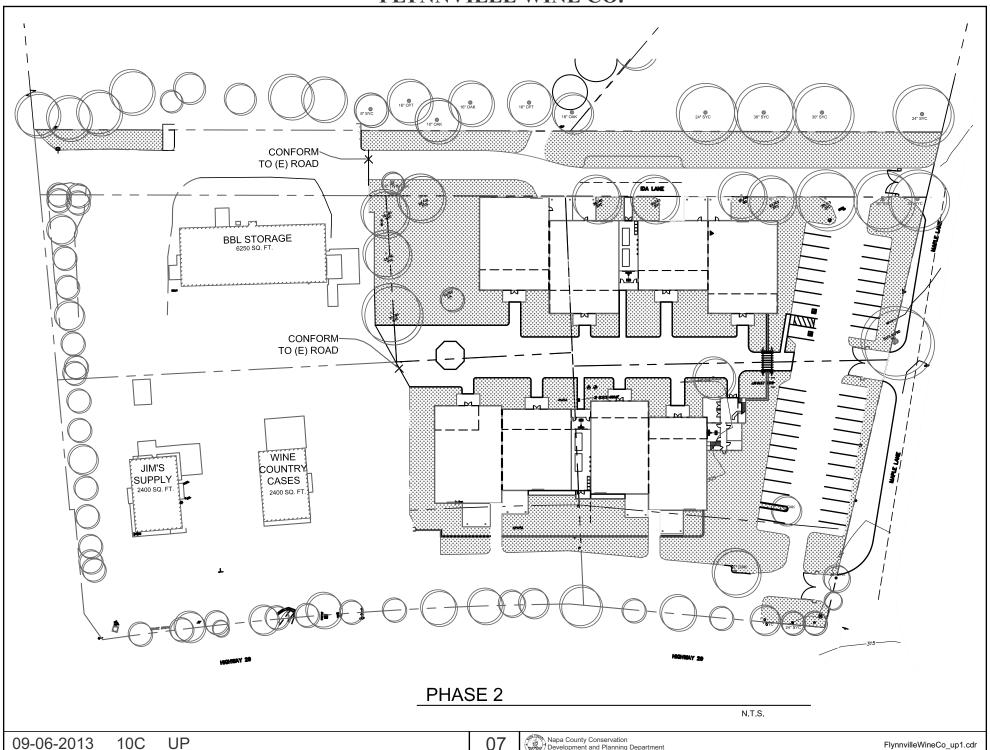

# NAPA COUNTY LAND USE PLAN 2008 - 2030





# **LEGEND**



#### **URBANIZED OR NON-AGRICULTURAL**



Cities

Urban Residential\*

Rural Residential\*

Industrial

Public-Institutional

Napa Pipe Mixed Use

### **OPEN SPACE**

Agriculture, Watershed & Open Space

Agricultural Resource

APN 020-320-003,04,05,06 09,11,12,13,14 09-06-2013 10C UP

### **TRANSPORTATION**

Mineral Resource

Limited Access Highway

—— Major Road

American Canyon ULL

City of Napa RUL

Landfill - General Plan

—— Secondary Road

—— Airport

----- Railroad

Airport Clear Zone























TYPICAL AP MEZZANINE PLAN

SECOND FLOOR TOWER/ WELCOME OFFICE

FIRST FLOOR TOWER/ WELCOME OFFICE









#### NORTH ELEVATION





(E) TREES ALONG HWY 29

HTO







#### NOTES: 1. EXISTING TREES IN THE PW DISPOSAL FIELD ARE TO TO BE PRESERVED. TREATED PROCESS WASTEWATER WILL NOT BE DRIPPED WITHIN THE TREE DRIP LINE. 2. THE PROCESS WASTEWATER POND WILL BE SERVICED THROUGH MEANS OF MAPLE LAND, FINAL ALIGNMENT TO BE CONFIRMED DURING WINERY DESIGN PHASE. 3. ALL WASTEWATER DISPOSAL FIELDS AND TREATMENT PONDS WILL BE LOCATED OUTSIDE OF THE 25' SETBACK FROM THE CENTERLINE OF THE CITY OF CALISTOGA WATER LINE. 100' SETBACK FROM RIVER CIVIL LEGEND: SS SUBSURFACE DRIP FIELD 11111 PW POND PW IRRIGATION DISPSOSAL ZZZZ NAPA RIVER NAPA RIVER SS SUBSURFACE DRIP FIELD (13,500 SF) POTENTIAL FU