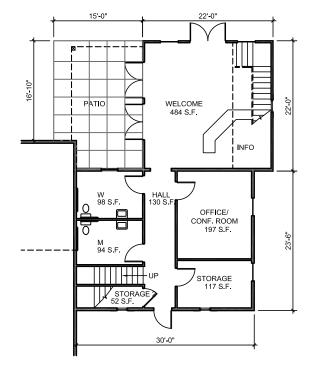

—— Airport

----- Railroad

Airport Clear Zone

TYPICAL AP MEZZANINE PLAN

SECOND FLOOR TOWER/ WELCOME OFFICE

FIRST FLOOR TOWER/ WELCOME OFFICE