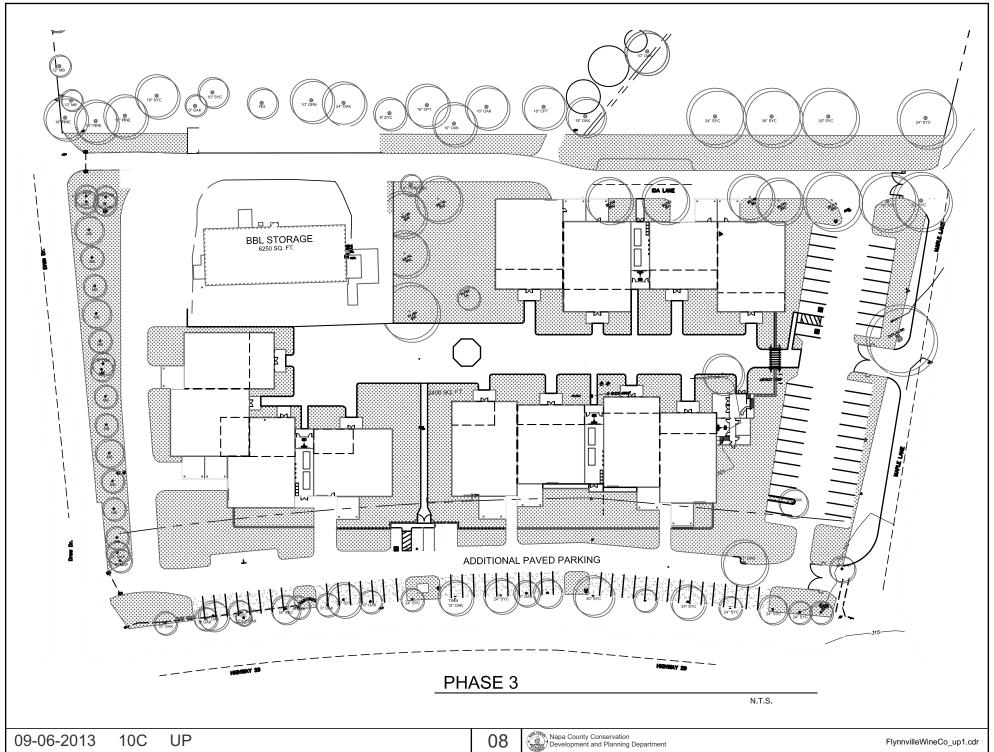

# NAPA COUNTY LAND USE PLAN 2008 - 2030





# **LEGEND**



#### **URBANIZED OR NON-AGRICULTURAL**



Cities

Urban Residential\*

Rural Residential\*

Industrial

Public-Institutional

Napa Pipe Mixed Use

### **OPEN SPACE**

Agriculture, Watershed & Open Space

Agricultural Resource

APN 020-320-003,04,05,06 09,11,12,13,14 09-06-2013 10C UP

### **TRANSPORTATION**

Mineral Resource

Limited Access Highway

—— Major Road

American Canyon ULL

City of Napa RUL

Landfill - General Plan

—— Secondary Road

—— Airport

----- Railroad

Airport Clear Zone























TYPICAL AP MEZZANINE PLAN

SECOND FLOOR TOWER/ WELCOME OFFICE

FIRST FLOOR TOWER/ WELCOME OFFICE









#### NORTH ELEVATION





(E) TREES ALONG HWY 29

HTO







#### NOTES: 1. EXISTING TREES IN THE PW DISPOSAL FIELD ARE TO TO BE PRESERVED. TREATED PROCESS WASTEWATER WILL NOT BE DRIPPED WITHIN THE TREE DRIP LINE. 2. THE PROCESS WASTEWATER POND WILL BE SERVICED THROUGH MEANS OF MAPLE LAND, FINAL ALIGNMENT TO BE CONFIRMED DURING WINERY DESIGN PHASE. 3. ALL WASTEWATER DISPOSAL FIELDS AND TREATMENT PONDS WILL BE LOCATED OUTSIDE OF THE 25' SETBACK FROM THE CENTERLINE OF THE CITY OF CALISTOGA WATER LINE. 100' SETBACK FROM RIVER CIVIL LEGEND: SS SUBSURFACE DRIP FIELD 11111 PW POND PW IRRIGATION DISPSOSAL ZZZZ NAPA RIVER NAPA RIVER SS SUBSURFACE DRIP FIELD (13,500 SF) POTENTIAL FUTU