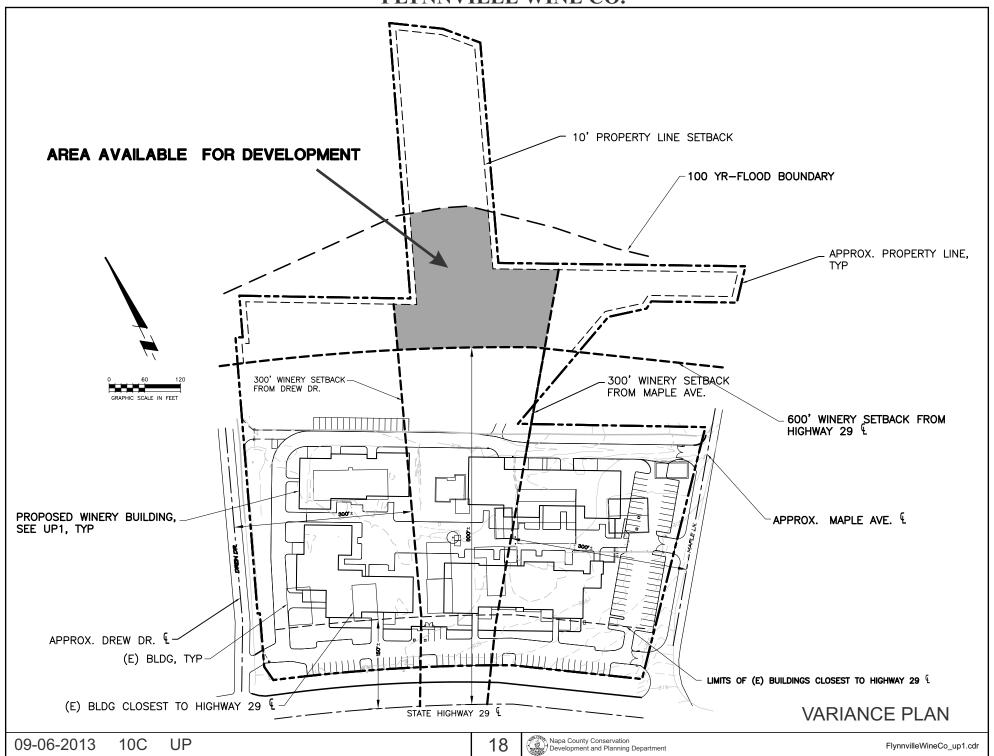

#### NOTES: 1. EXISTING TREES IN THE PW DISPOSAL FIELD ARE TO TO BE PRESERVED. TREATED PROCESS WASTEWATER WILL NOT BE DRIPPED WITHIN THE TREE DRIP LINE. 2. THE PROCESS WASTEWATER POND WILL BE SERVICED THROUGH MEANS OF MAPLE LAND, FINAL ALIGNMENT TO BE CONFIRMED DURING WINERY DESIGN PHASE. 3. ALL WASTEWATER DISPOSAL FIELDS AND TREATMENT PONDS WILL BE LOCATED OUTSIDE OF THE 25' SETBACK FROM THE CENTERLINE OF THE CITY OF CALISTOGA WATER LINE. 100' SETBACK FROM RIVER CIVIL LEGEND: SS SUBSURFACE DRIP FIELD 11111 PW POND PW IRRIGATION DISPSOSAL ZZZZ NAPA RIVER NAPA RIVER SS SUBSURFACE DRIP FIELD (13,500 SF) POTENTIAL FUTURE VINEYARD AREA (0.55 PW IRRIGATION DISPOSAL ◬ AND POTENTIAL FUTURE VINEYARD LOCATION (2.65 ACRES), SEE NOTE 1 PW PRETREATMENT AND POND AREA, (12,000 SF, 1.0 MGAL) 4/17/14 APPROX. LOCATION OF NEIGHBORING WELL 100-YR FLOOD BOUNDARY POND ACCESS ROAD, SEE NOTE 2 APPROX. LOCATION OF THE CITY OF CALISTOGA WATER LINE, SEE NOTE 3 PROPERTY LIINE -200% RESERVE SS -SUBSURFACE DRIP FIELD APPROX. LOCATION OF 3 25' DRAINAGE SETBACK (27,000 SF) 12' WATER PIPE LINE EASEMENT WATER STORAGE TANK (20,000 GAL) FIRE PROTECTION/IRRIGATION TANK (35,000 GALLONS) WASTEWATER APPROX. LOCATION OF NEIGHBORING WELL SS PRETREATMENT. SITE PLAN EQUIPMENT (128 SF) 09-06-2013 10C UP Napa County Conservation Napa County Conservation Development and Planning Department FlynnvilleWineCo\_up1.cdr