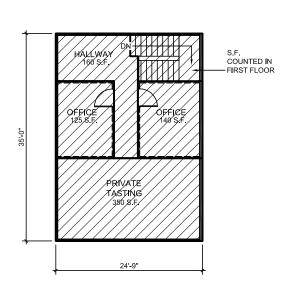

—— Airport

----- Railroad

Airport Clear Zone

TYPICAL AP MEZZANINE PLAN

SECOND FLOOR TOWER/ WELCOME OFFICE

FIRST FLOOR TOWER/ WELCOME OFFICE