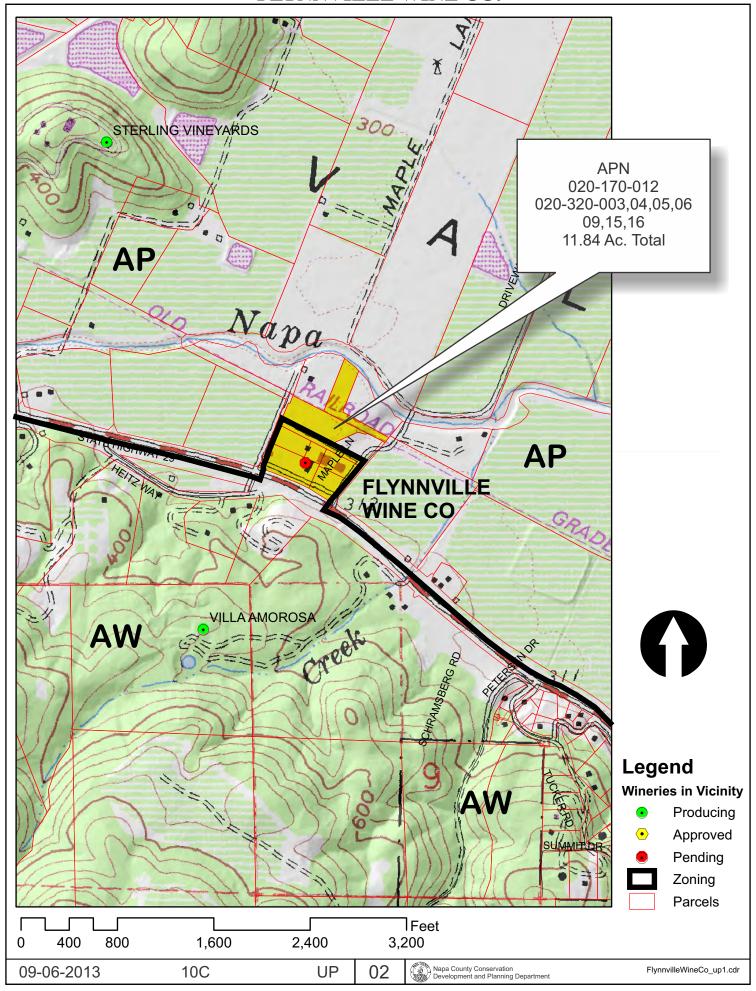

# NAPA COUNTY LAND USE PLAN 2008 - 2030





# **LEGEND**



#### **URBANIZED OR NON-AGRICULTURAL**



Cities

Urban Residential\*

Rural Residential\*

Industrial

Public-Institutional

Napa Pipe Mixed Use

### **OPEN SPACE**

Agriculture, Watershed & Open Space

Agricultural Resource

APN 020-320-003,04,05,06 09,11,12,13,14 09-06-2013 10C UP

### **TRANSPORTATION**

Mineral Resource

Limited Access Highway

—— Major Road

American Canyon ULL

City of Napa RUL

Landfill - General Plan

—— Secondary Road

—— Airport

----- Railroad

Airport Clear Zone























TYPICAL AP MEZZANINE PLAN

SECOND FLOOR TOWER/ WELCOME OFFICE

FIRST FLOOR TOWER/ WELCOME OFFICE









#### NORTH ELEVATION





(E) TREES ALONG HWY 29

HTO







#### NOTES: 1. EXISTING TREES IN THE PW DISPOSAL FIELD ARE TO TO BE PRESERVED. TREATED PROCESS WASTEWATER WILL NOT BE DRIPPED WITHIN THE TREE DRIP LINE. 2. THE PROCESS WASTEWATER POND WILL BE SERVICED THROUGH MEANS OF MAPLE LAND, FINAL ALIGNMENT TO BE CONFIRMED DURING WINERY DESIGN PHASE. 3. ALL WASTEWATER DISPOSAL FIELDS AND TREATMENT PONDS WILL BE LOCATED OUTSIDE OF THE 25' SETBACK FROM THE CENTERLINE OF THE CITY OF CALISTOGA WATER LINE. 100' SETBACK FROM RIVER CIVIL LEGEND: SS SUBSURFACE DRIP FIELD 11111 PW POND PW IRRIGATION DISPSOSAL ZZZZ NAPA RIVER NAPA RIVER SS SUBSURFACE DRIP FIELD (13,500 SF) PO