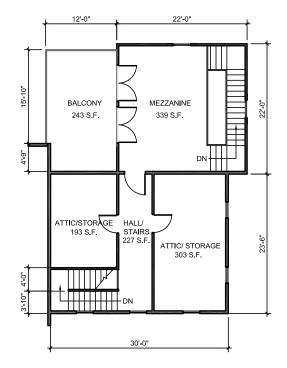

—— Airport

----- Railroad

Airport Clear Zone

TYPICAL AP MEZZANINE PLAN

SECOND FLOOR TOWER/ WELCOME OFFICE

FIRST FLOOR TOWER/ WELCOME OFFICE