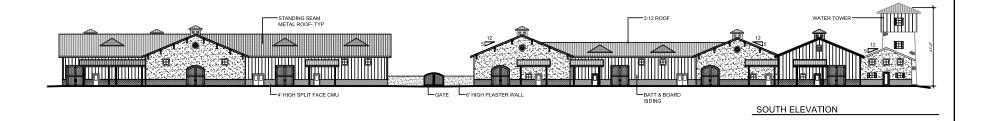

# NAPA COUNTY LAND USE PLAN 2008 - 2030





# **LEGEND**



#### **URBANIZED OR NON-AGRICULTURAL**



Cities

Urban Residential\*

Rural Residential\*

Industrial

Public-Institutional

Napa Pipe Mixed Use

### **OPEN SPACE**

Agriculture, Watershed & Open Space

Agricultural Resource

APN 020-320-003,04,05,06 09,11,12,13,14 09-06-2013 10C UP

### **TRANSPORTATION**

Mineral Resource

Limited Access Highway

—— Major Road

American Canyon ULL

City of Napa RUL

Landfill - General Plan

—— Secondary Road

—— Airport

----- Railroad

Airport Clear Zone























TYPICAL AP MEZZANINE PLAN

SECOND FLOOR TOWER/ WELCOME OFFICE

FIRST FLOOR TOWER/ WELCOME OFFICE









#### NORTH ELEVATION





(E) TREES ALONG HWY 29

HTO







#### NOTES: 1. EXISTING TREES IN THE PW DISPOSAL FIELD ARE TO TO BE PRESERVED. TREATED PROCESS WASTEWATER WILL NOT BE DRIPPED WITHIN THE TREE DRIP LINE. 2. THE PROCESS WASTEWATER POND WILL BE SERVICED THROUGH MEANS OF MAPLE LAND, FINAL ALIGNMENT TO BE CONFIRMED DURING WINERY DESIGN PHASE. 3. ALL WASTEWATER DISPOSAL FIELDS AND TREATMENT PONDS WILL BE LOCATED OUTSIDE OF THE 25' SETBACK FROM THE CENTERLINE OF THE CITY OF CALISTOGA WATER LINE. 100' SETBACK FROM RIVER CIVIL LEGEND: SS SUBSURFACE DRIP FIELD 11111 PW POND PW IRRIGATION DISPSOSAL ZZZZ NAPA RIVER NAPA RIVER SS SUBSURFACE DRIP FIELD (13,500 SF) POTENTIAL FUTURE VINEYARD AREA (0.55 PW IRRIGATION DISPOSAL ◬ AND POTENTIAL FUTURE VINEYARD LOCATION (2.65 ACRES), SEE NOTE 1 PW PRETREATMENT AND POND A