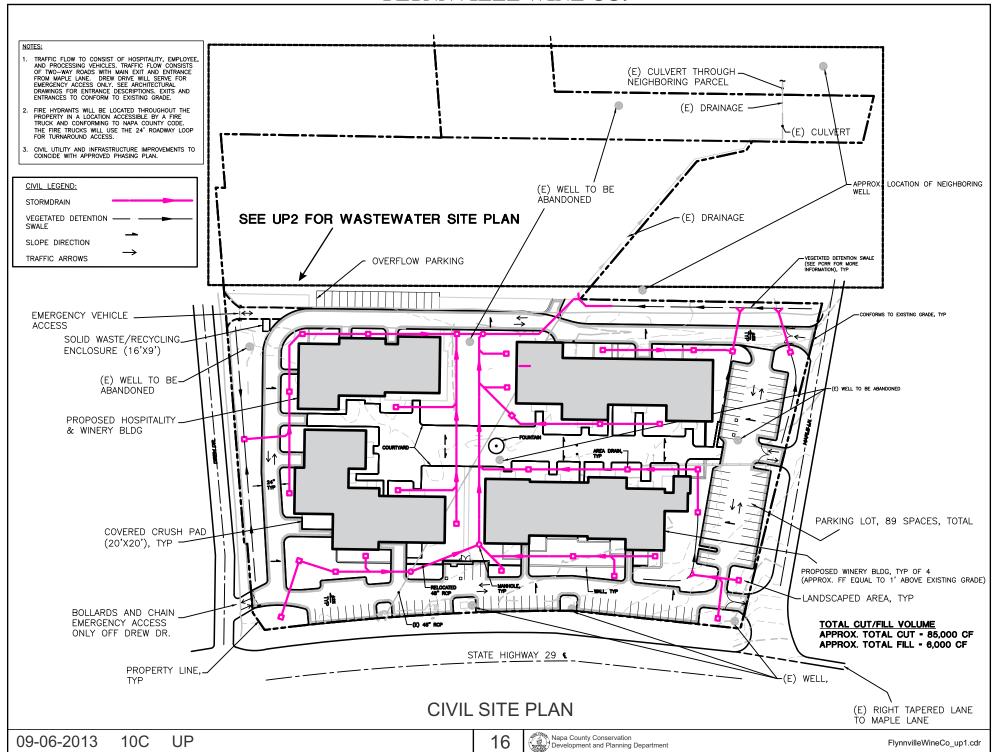

#### NOTES: 1. EXISTING TREES IN THE PW DISPOSAL FIELD ARE TO TO BE PRESERVED. TREATED PROCESS WASTEWATER WILL NOT BE DRIPPED WITHIN THE TREE DRIP LINE. 2. THE PROCESS WASTEWATER POND WILL BE SERVICED THROUGH MEANS OF MAPLE LAND, FINAL ALIGNMENT TO BE CONFIRMED DURING WINERY DESIGN PHASE. 3. ALL WASTEWATER DISPOSAL FIELDS AND TREATMENT PONDS WILL BE LOCATED OUTSIDE OF THE 25' SETBACK FROM THE CENTERLINE OF THE CITY OF CALISTOGA WATER LINE. 100' SETBACK FROM RIVER CIVIL LEGEND: SS SUBSURFACE DRIP FIELD 11111 PW POND PW IRRIGATION DISPSOSAL ZZZZ NAPA RIVER NAPA RIVER SS SUBSURFACE DRIP FIELD (13,500 SF) POTENTIAL FUTURE VINEYARD AREA (0.55 PW IRRIGATION DISPOSAL ◬ AND POTENTIAL FUTURE VINEYARD LOCATION (2.65 ACRES), SEE NOTE 1 PW PRETREATMENT AND POND AREA, (12,000 SF, 1.0 MGAL) 4/17/14 APPROX. LOCATION OF NEIGHBORING WELL 100-YR FLOOD BOUNDARY POND ACCESS ROAD, SEE NOTE 2 APPROX. LOCATION OF THE CITY OF CALISTOGA WATER LINE, SEE NOTE 3 PROPERTY LIINE -200% RESERVE SS -SUBSURFACE DRIP FIELD APPROX. LOCATION OF 3 25' DRAINAGE SETBACK (27,000 SF) 12' WATER PIPE LINE EASEMENT WATER STORAGE TANK (20,000 GAL) FIRE PROTECTION/IRRIGATION TANK (35,000 GALLONS) WASTEWATER APPROX. LOCATION OF NEIGHBORING WELL SS PRETREATMENT. SITE PLAN EQUIPMENT (128 SF) 09-06-2013 10C UP Napa County Conservation Napa County Conservation Development and Planning Department FlynnvilleWineCo\_up1.cdr