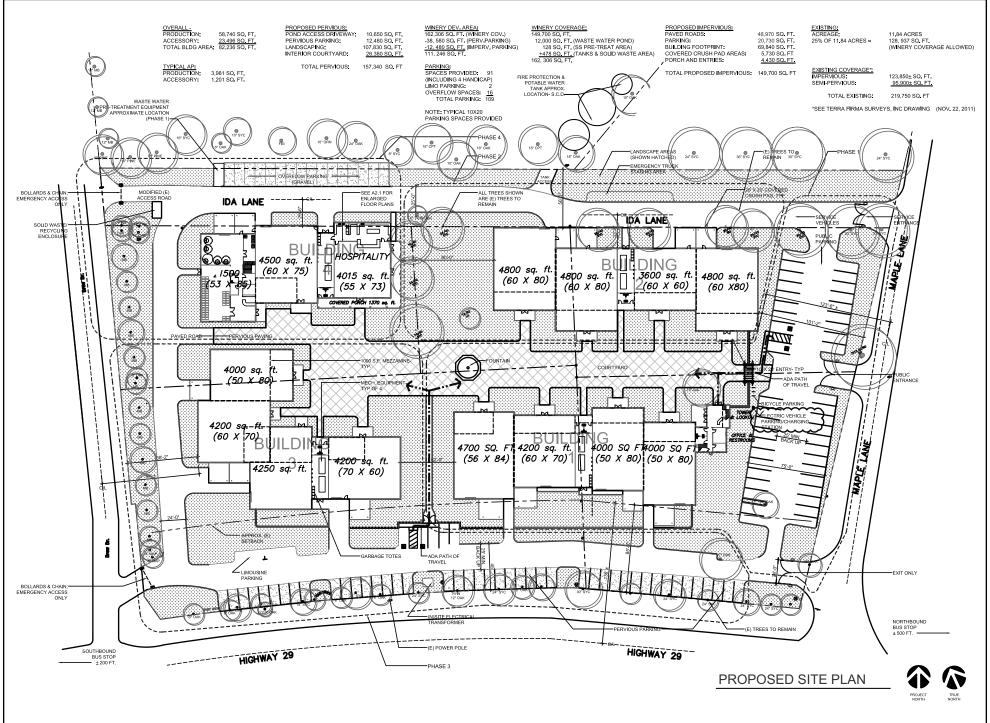

# NAPA COUNTY LAND USE PLAN 2008 - 2030





# **LEGEND**



#### **URBANIZED OR NON-AGRICULTURAL**



Cities

Urban Residential\*

Rural Residential\*

Industrial

Public-Institutional

Napa Pipe Mixed Use

### **OPEN SPACE**

Agriculture, Watershed & Open Space

Agricultural Resource

APN 020-320-003,04,05,06 09,11,12,13,14 09-06-2013 10C UP

### **TRANSPORTATION**

Mineral Resource

Limited Access Highway

—— Major Road

American Canyon ULL

City of Napa RUL

Landfill - General Plan

—— Secondary Road

—— Airport

----- Railroad

Airport Clear Zone























TYPICAL AP MEZZANINE PLAN

SECOND FLOOR TOWER/ WELCOME OFFICE

FIRST FLOOR TOWER/ WELCOME OFFICE









#### NORTH ELEVATION





(E) TREES ALONG HWY 29

HTO







#### NOTES: 1. EXISTING TREES IN THE PW DISPOSAL FIELD ARE TO TO BE PRESERVED. TREATED PROCESS WASTEWATER WILL NOT BE DRIPPED WITHIN THE TREE DRIP LINE. 2. THE PROCESS WASTEWATER POND WILL BE SERVICED THROUGH MEANS OF MAPLE LAND, FINAL ALIGNMENT TO BE CONFIRMED DURING WINERY DESIGN PHASE. 3. ALL WASTEWATER DISPOSAL FIELDS AND TREATMENT PONDS WILL BE LOCATED OUTSIDE OF THE 25' SETBACK FROM THE CENTERLINE OF THE CITY OF CALISTOGA WATER LINE. 100' SETBACK FROM RIVER CIVIL LEGEND: SS SUBSURFACE DRIP FIELD 11111 PW POND PW IRRIGATION DISPSOSAL ZZZZ NAPA RIVER NAPA RIVER SS SUBSURFACE DRIP FIELD (13,500 SF) POTENTIA