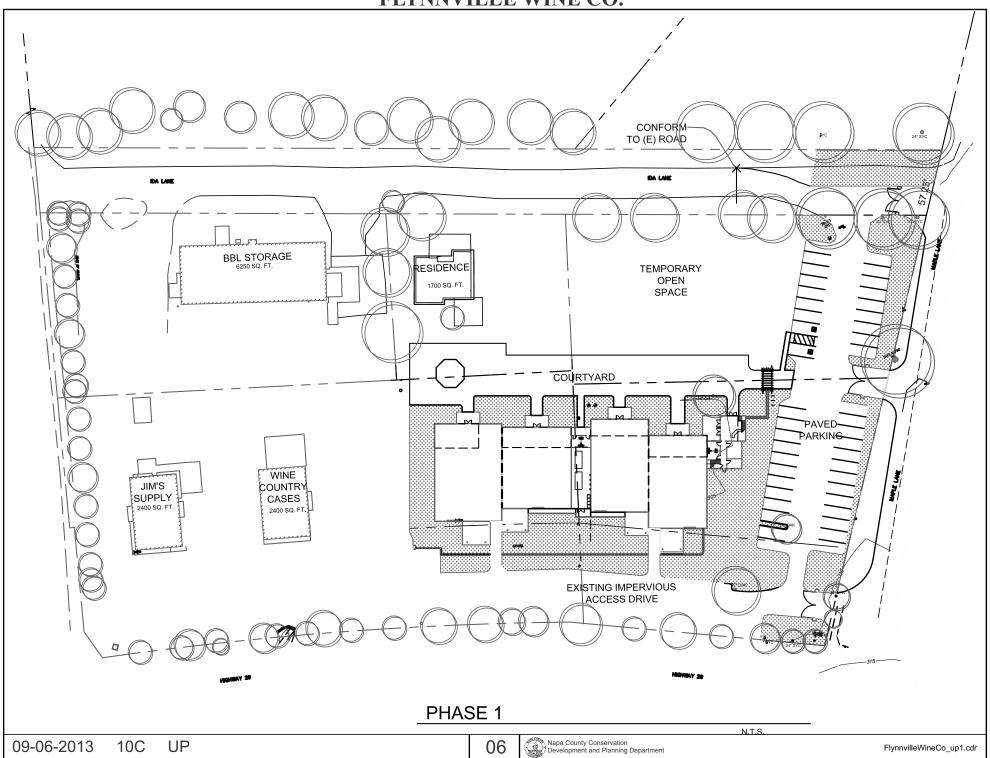

# NAPA COUNTY LAND USE PLAN 2008 - 2030





# **LEGEND**



#### **URBANIZED OR NON-AGRICULTURAL**



Cities

Urban Residential\*

Rural Residential\*

Industrial

Public-Institutional

Napa Pipe Mixed Use

### **OPEN SPACE**

Agriculture, Watershed & Open Space

Agricultural Resource

APN 020-320-003,04,05,06 09,11,12,13,14 09-06-2013 10C UP

### **TRANSPORTATION**

Mineral Resource

Limited Access Highway

—— Major Road

American Canyon ULL

City of Napa RUL

Landfill - General Plan

—— Secondary Road

—— Airport

----- Railroad

Airport Clear Zone























TYPICAL AP MEZZANINE PLAN

SECOND FLOOR TOWER/ WELCOME OFFICE

FIRST FLOOR TOWER/ WELCOME OFFICE









#### NORTH ELEVATION





(E) TREES ALONG HWY 29

HTO







#### NOTES: 1. EXISTING TREES IN THE PW DISPOSAL FIELD ARE TO TO BE PRESERVED. TREATED PROCESS WASTEWATER WILL NOT BE DRIPPED WITHIN THE TREE DRIP LINE. 2. THE PROCESS WASTEWATER POND WILL BE SERVICED THROUGH MEANS OF MAPLE LAND, FINAL ALIGNMENT TO BE CONFIRMED DURING WINERY DESIGN PHASE. 3. ALL WASTEWATER DISPOSAL FIELDS AND TREATMENT PONDS WILL BE LOCATED OUTSIDE OF THE 25' SETBACK FROM THE CENTERLINE OF THE CITY OF CALISTOGA WATER LINE. 100' SETBACK FROM RIVER CIVIL LEGEND: SS SUBSURFACE DRIP FIELD 11111 PW POND PW IRRIGATION DISPSOSAL ZZZZ NAPA RIVER NAPA RIVER SS SUBSURFACE DRIP FIELD (13,500 SF) POTENTIAL