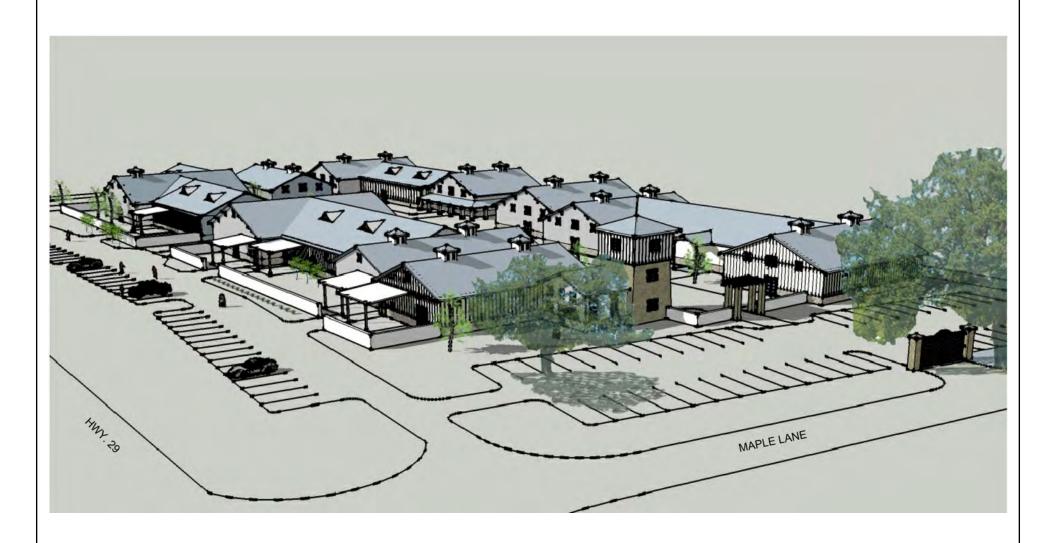

(13,500 SF) POTENTIAL FUTURE VINEYARD AREA (0.55 PW IRRIGATION DISPOSAL ◬ AND POTENTIAL FUTURE VINEYARD LOCATION (2.65 ACRES), SEE NOTE 1 PW PRETREATMENT AND POND AREA, (12,000 SF, 1.0 MGAL) 4/17/14 APPROX. LOCATION OF NEIGHBORING WELL 100-YR FLOOD BOUNDARY POND ACCESS ROAD, SEE NOTE 2 APPROX. LOCATION OF THE CITY OF CALISTOGA WATER LINE, SEE NOTE 3 PROPERTY LIINE -200% RESERVE SS -SUBSURFACE DRIP FIELD APPROX. LOCATION OF 3 25' DRAINAGE SETBACK (27,000 SF) 12' WATER PIPE LINE EASEMENT WATER STORAGE TANK (20,000 GAL) FIRE PROTECTION/IRRIGATION TANK (35,000 GALLONS) WASTEWATER APPROX. LOCATION OF NEIGHBORING WELL SS PRETREATMENT. SITE PLAN EQUIPMENT (128 SF) 09-06-2013 10C UP Napa County Conservation Napa County Conservation Development and Planning Department FlynnvilleWineCo\_up1.cdr





**CONCEPT PLAN**