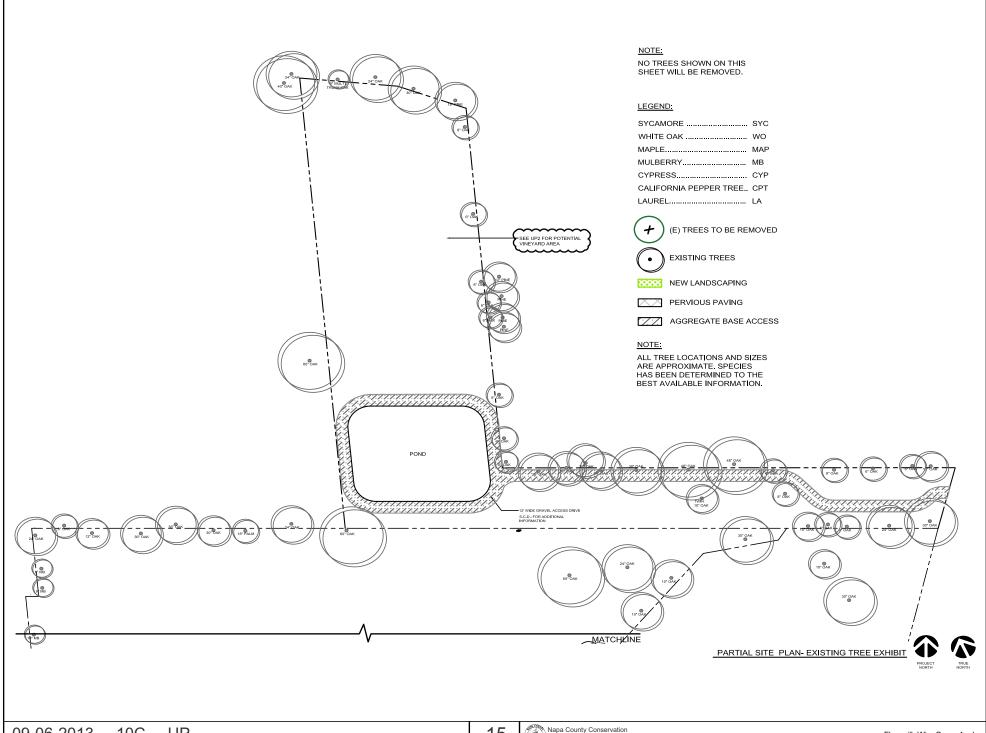

#### NOTES: 1. EXISTING TREES IN THE PW DISPOSAL FIELD ARE TO TO BE PRESERVED. TREATED PROCESS WASTEWATER WILL NOT BE DRIPPED WITHIN THE TREE DRIP LINE. 2. THE PROCESS WASTEWATER POND WILL BE SERVICED THROUGH MEANS OF MAPLE LAND, FINAL ALIGNMENT TO BE CONFIRMED DURING WINERY DESIGN PHASE. 3. ALL WASTEWATER DISPOSAL FIELDS AND TREATMENT PONDS WILL BE LOCATED OUTSIDE OF THE 25' SETBACK FROM THE CENTERLINE OF THE CITY OF CALISTOGA WATER LINE. 100' SETBACK FROM RIVER CIVIL LEGEND: SS SUBSURFACE DRIP FIELD 11111 PW POND PW IRRIGATION DISPSOSAL ZZZZ NAPA RIVER NAPA RIVER SS SUBSURFACE DRIP FIELD (13,500 SF) POTENTIAL FUTURE VINEYARD AREA (0.55 PW IRRIGATION DISPOSAL ◬ AND POTENTIAL FUTURE VINEYARD LOCATION (2.65 ACRES), SEE NOTE 1 PW PRETREATMENT AND POND AREA, (12,000 SF, 1.0 MGAL) 4/17/14 APPROX. LOCATION OF NEIGHBORING WELL 100-YR FLOOD BOUNDARY POND ACCESS ROAD, SEE NOTE 2 APPROX. LOCATION OF THE CITY OF CALISTOGA WATER LINE, SEE NOTE 3 PROPERTY LIINE -200% RESERVE SS -SUBSURFACE DRIP FIELD APPROX. LOCATION OF 3 25' DRAINAGE SETBACK (27,000 SF) 12' WATER PIPE LINE EASEMENT WATER STORAGE TANK (20,000 GAL) FIRE PROTECTION/IRRIGATION TANK (35,000 GALLONS) WASTEWATER APPROX. LOCATION OF NEIGHBORING WELL SS PRETREATMENT. SITE PLAN EQUIPMENT (128 SF) 09-06-2013 10C UP Napa County Conservation Napa County Conservation Development and Planning Department FlynnvilleWineCo\_up1.cdr