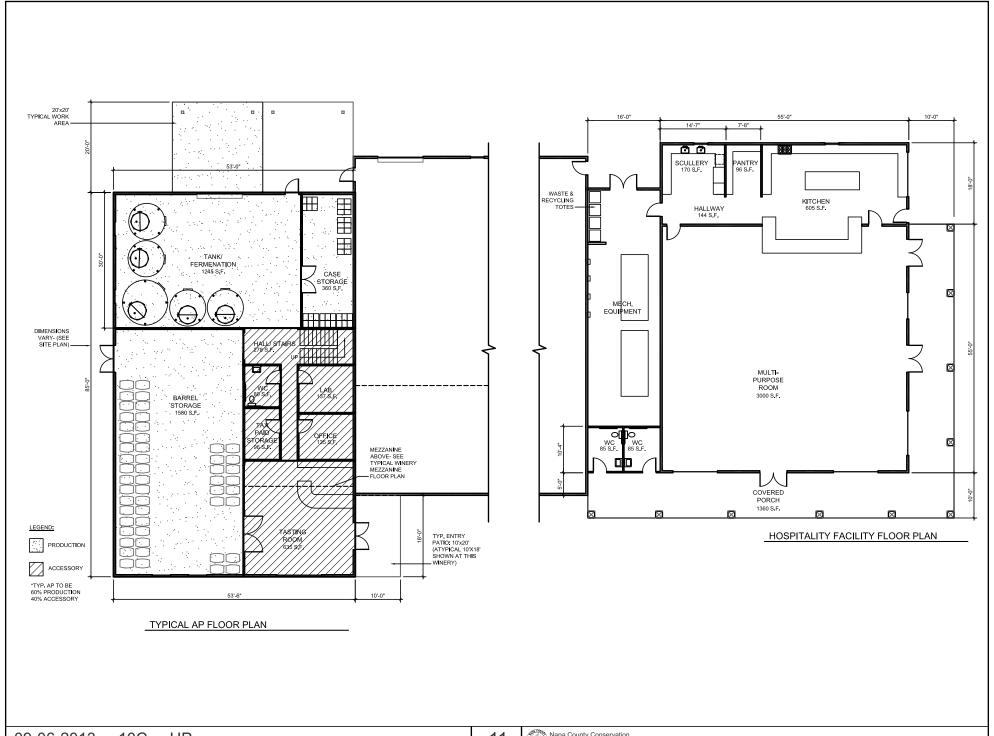

# NAPA COUNTY LAND USE PLAN 2008 - 2030





# **LEGEND**



#### **URBANIZED OR NON-AGRICULTURAL**



Cities

Urban Residential\*

Rural Residential\*

Industrial

Public-Institutional

Napa Pipe Mixed Use

### **OPEN SPACE**

Agriculture, Watershed & Open Space

Agricultural Resource

APN 020-320-003,04,05,06 09,11,12,13,14 09-06-2013 10C UP

### **TRANSPORTATION**

Mineral Resource

Limited Access Highway

—— Major Road

American Canyon ULL

City of Napa RUL

Landfill - General Plan

—— Secondary Road

—— Airport

----- Railroad

Airport Clear Zone























TYPICAL AP MEZZANINE PLAN

SECOND FLOOR TOWER/ WELCOME OFFICE

FIRST FLOOR TOWER/ WELCOME OFFICE









#### NORTH ELEVATION





(E) TREES ALONG HWY 29

HTO







#### NOTES: 1. EXISTING TREES IN THE PW DISPOSAL FIELD ARE TO TO BE PRESERVED. TREATED PROCESS WASTEWATER WILL NOT BE DRIPPED WITHIN THE TREE DRIP LINE. 2. THE PROCESS WASTEWATER POND WILL BE SERVICED THROUGH MEANS OF MAPLE LAND, FINAL ALIGNMENT TO BE CONFIRMED DURING WINERY DESIGN PHASE. 3. ALL WASTEWATER DISPOSAL FIELDS AND TREATMENT PONDS WILL BE LOCATED OUTSIDE OF THE 25' SETBACK FROM THE CENTERLINE OF THE CITY OF CALISTOGA WATER LINE. 100' SETBACK FROM RIVER CIVIL LEGEND: SS SUBSURFACE DRIP FIELD 11111 PW POND PW IRRIGATION DISPSOSAL ZZZZ NAPA RIVER NAPA RIVER SS SUBSURFACE DRIP FIELD (13,500 SF) POTENTIAL FUTURE VINEYARD AREA (0.55 PW IRRIGATION DISPOSAL ◬ AND POTENTIAL FUTURE VINEYARD LOCATION (2.65 ACRES), SEE NOT