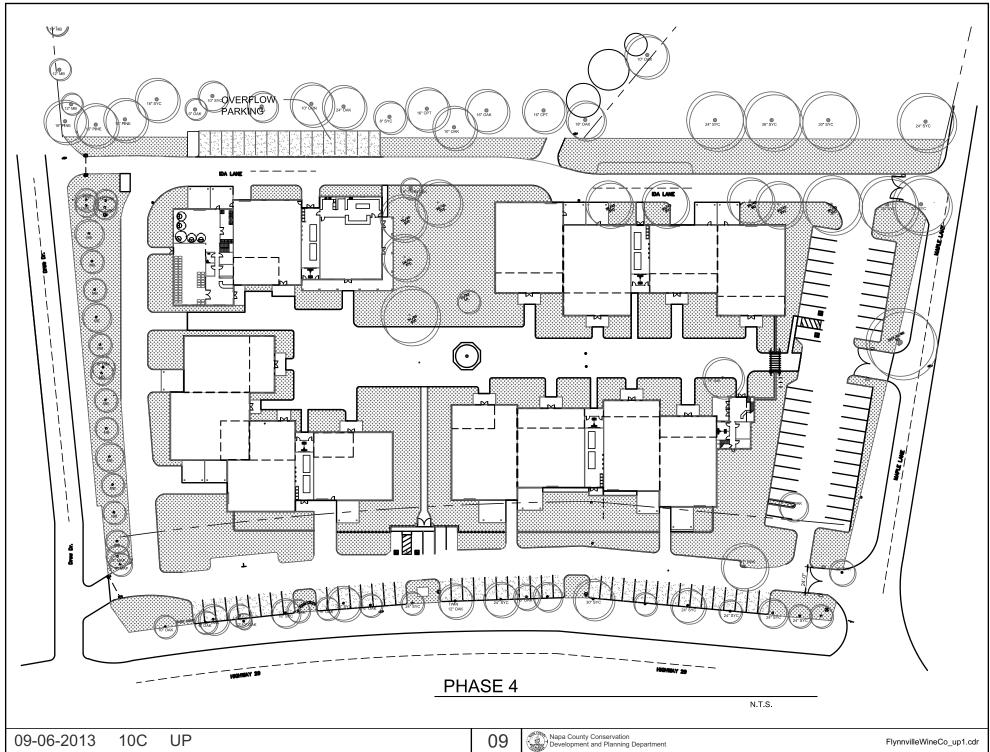

# NAPA COUNTY LAND USE PLAN 2008 - 2030





# **LEGEND**



#### **URBANIZED OR NON-AGRICULTURAL**



Cities

Urban Residential\*

Rural Residential\*

Industrial

Public-Institutional

Napa Pipe Mixed Use

### **OPEN SPACE**

Agriculture, Watershed & Open Space

Agricultural Resource

APN 020-320-003,04,05,06 09,11,12,13,14 09-06-2013 10C UP

### **TRANSPORTATION**

Mineral Resource

Limited Access Highway

—— Major Road

American Canyon ULL

City of Napa RUL

Landfill - General Plan

—— Secondary Road

—— Airport

----- Railroad

Airport Clear Zone























TYPICAL AP MEZZANINE PLAN

SECOND FLOOR TOWER/ WELCOME OFFICE

FIRST FLOOR TOWER/ WELCOME OFFICE









#### NORTH ELEVATION





(E) TREES ALONG HWY 29

HTO







#### NOTES: 1. EXISTING TREES IN THE PW DISPOSAL FIELD ARE TO TO BE PRESERVED. TREATED PROCESS WASTEWATER WILL NOT BE DRIPPED WITHIN THE TREE DRIP LINE. 2. THE PROCESS WASTEWATER POND WILL BE SERVICED THROUGH MEANS OF MAPLE LAND, FINAL ALIGNMENT TO BE CONFIRMED DURING WINERY DESIGN PHASE. 3. ALL WASTEWATER DISPOSAL FIELDS AND TREATMENT PONDS WILL BE LOCATED OUTSIDE OF THE 25' SETBACK FROM THE CENTERLINE OF THE CITY OF CALISTOGA WATER LINE. 100' SETBACK FROM RIVER CIVIL LEGEND: SS SUBSURFACE DRIP FIELD 11111 PW POND PW IRRIGATION DISPSOSAL ZZZZ NAPA RIVER NAPA RIVER SS SUBSURFACE DRIP FIELD (13,500 SF) POTENTIAL FUTURE