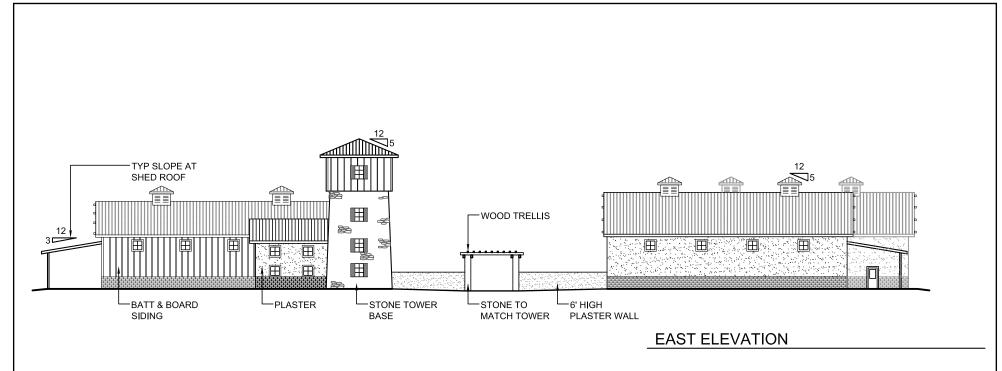

# NAPA COUNTY LAND USE PLAN 2008 - 2030





# **LEGEND**



#### **URBANIZED OR NON-AGRICULTURAL**



Cities

Urban Residential\*

Rural Residential\*

Industrial

Public-Institutional

Napa Pipe Mixed Use

### **OPEN SPACE**

Agriculture, Watershed & Open Space

Agricultural Resource

APN 020-320-003,04,05,06 09,11,12,13,14 09-06-2013 10C UP

### **TRANSPORTATION**

Mineral Resource

Limited Access Highway

—— Major Road

American Canyon ULL

City of Napa RUL

Landfill - General Plan

—— Secondary Road

—— Airport

----- Railroad

Airport Clear Zone























TYPICAL AP MEZZANINE PLAN

SECOND FLOOR TOWER/ WELCOME OFFICE

FIRST FLOOR TOWER/ WELCOME OFFICE









#### NORTH ELEVATION





(E) TREES ALONG HWY 29

HTO







#### NOTES: 1. EXISTING TREES IN THE PW DISPOSAL FIELD ARE TO TO BE PRESERVED. TREATED PROCESS WASTEWATER WILL NOT BE DRIPPED WITHIN THE TREE DRIP LINE. 2. THE PROCESS WASTEWATER POND WILL BE SERVICED THROUGH MEANS OF MAPLE LAND, FINAL ALIGNMENT TO BE CONFIRMED DURING WINERY DESIGN PHASE. 3. ALL WASTEWATER DISPOSAL FIELDS AND TREATMENT PONDS WILL BE LOCATED OUTSIDE OF THE 25' SETBACK FROM THE CENTERLINE OF THE CITY OF CALISTOGA WATER LINE. 100' SETBACK FROM RIVER CIVIL LEGEND: SS SUBSURFACE DRIP FIELD 11111 PW POND PW IRRIGATION DISPSOSAL ZZZZ NAPA RIVER NAPA RIVER SS SUBSURFACE DRIP FIELD (13,500 SF) POTENTIAL FUTURE VINEYARD AREA (0.55 PW IRRIGATION DISPOSAL ◬ AND POTENTIAL FUTURE VINEYARD LOCATION (2.65 ACRES), SEE NOTE