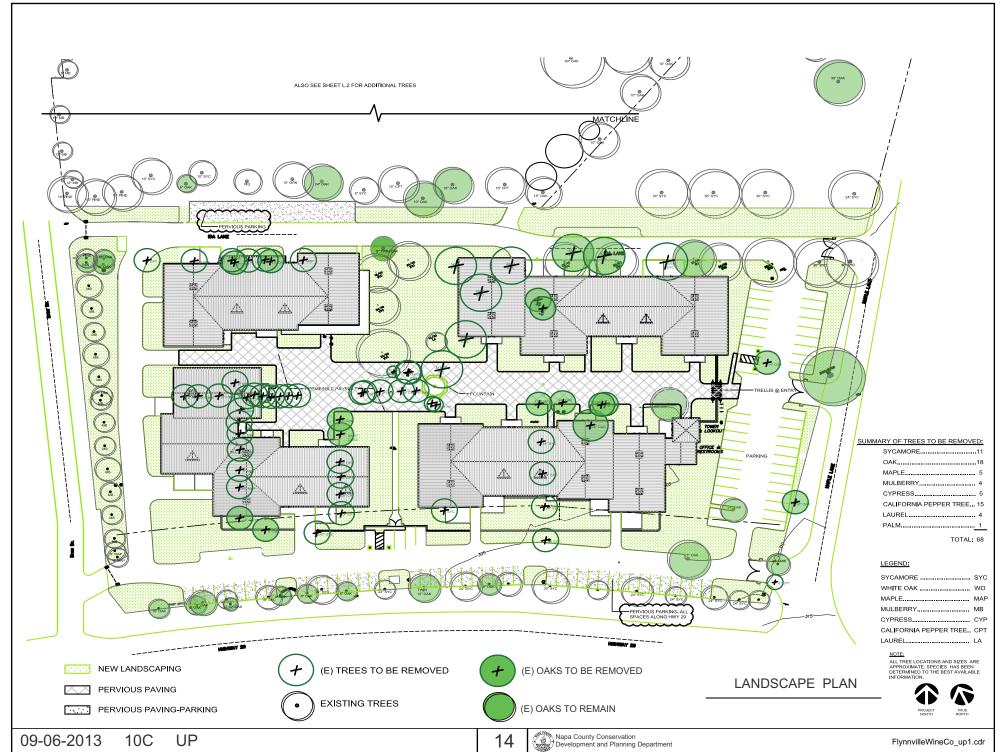

# NAPA COUNTY LAND USE PLAN 2008 - 2030





# **LEGEND**



#### **URBANIZED OR NON-AGRICULTURAL**



Cities

Urban Residential\*

Rural Residential\*

Industrial

Public-Institutional

Napa Pipe Mixed Use

### **OPEN SPACE**

Agriculture, Watershed & Open Space

Agricultural Resource

APN 020-320-003,04,05,06 09,11,12,13,14 09-06-2013 10C UP

### **TRANSPORTATION**

Mineral Resource

Limited Access Highway

—— Major Road

American Canyon ULL

City of Napa RUL

Landfill - General Plan

—— Secondary Road

—— Airport

----- Railroad

Airport Clear Zone























TYPICAL AP MEZZANINE PLAN

SECOND FLOOR TOWER/ WELCOME OFFICE

FIRST FLOOR TOWER/ WELCOME OFFICE









#### NORTH ELEVATION





(E) TREES ALONG HWY 29

HTO







#### NOTES: 1. EXISTING TREES IN THE PW DISPOSAL FIELD ARE TO TO BE PRESERVED. TREATED PROCESS WASTEWATER WILL NOT BE DRIPPED WITHIN THE TREE DRIP LINE. 2. THE PROCESS WASTEWATER POND WILL BE SERVICED THROUGH MEANS OF MAPLE LAND, FINAL ALIGNMENT TO BE CONFIRMED DURING WINERY DESIGN PHASE. 3. ALL WASTEWATER DISPOSAL FIELDS AND TREATMENT PONDS WILL BE LOCATED OUTSIDE OF THE 25' SETBACK FROM THE CENTERLINE OF THE CITY OF CALISTOGA WATER LINE. 100' SETBACK FROM RIVER CIVIL LEGEND: SS SUBSURFACE DRIP FIELD 11111 PW POND PW IRRIGATION DISPSOSAL ZZZZ NAPA RIVER NAPA RIVER SS SUBSURFACE DRIP FIELD (13,500 SF) POTENTIAL FUTURE VINEYARD AREA (0.55 PW IRRIGATION DISPOSAL ◬ AND POTENTIAL FUTURE VINEYARD LOCATION (2.65 ACRES), SEE NOTE 1 PW PRETREATMENT AND POND AREA, (12,000 SF, 1.0 MGAL) 4/17/1