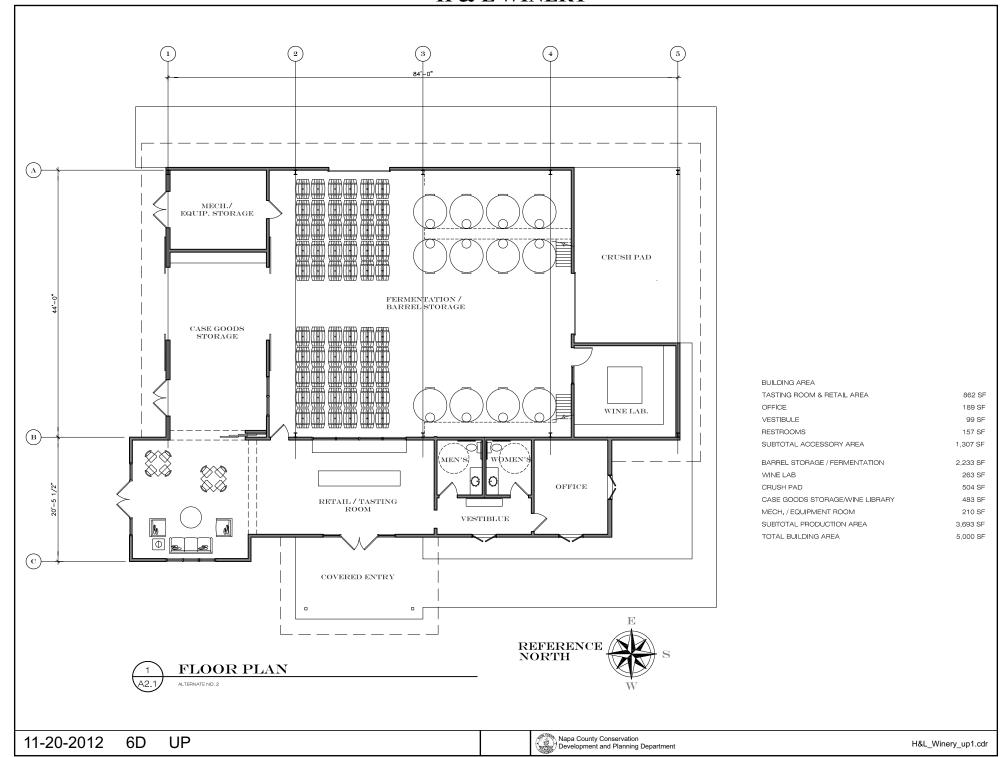

# NAPA COUNTY LAND USE PLAN 2008 - 2030



## **LEGEND**

## **URBANIZED OR NON-AGRICULTURAL**

Cities

Urban Residential \*\*

Rural Residential \*\*

Industrial

**Public-Institutional** 

Study Area

#### **OPEN SPACE**

Agriculture, Watershed & Open Space

Agricultural Resource

APN 036-150-062 \* See Action Item AG/LU-114.1 regarding agriculturally zoned areas within these land use designations 11-20-2012

#### TRANSPORTATION

Mineral Resource

Railroad

Limited Access Highway

Major Road

Secondary Road

Airport

Airport Clear Zone

Landfill - General Plan













UP









#### NORTH ELEVATION



SOUTH ELEVATION



UP