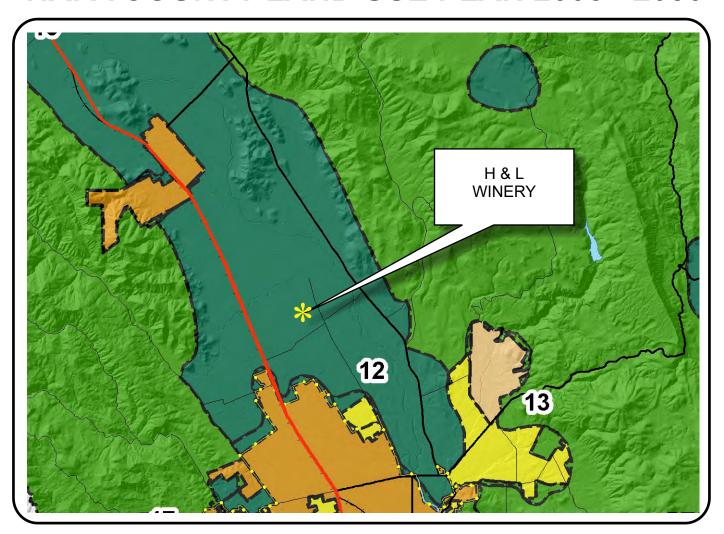

#### **OPEN SPACE**

Agriculture, Watershed & Open Space

Agricultural Resource

APN 036-150-062 \* See Action Item AG/LU-114.1 regarding agriculturally zoned areas within these land use designations 11-20-2012