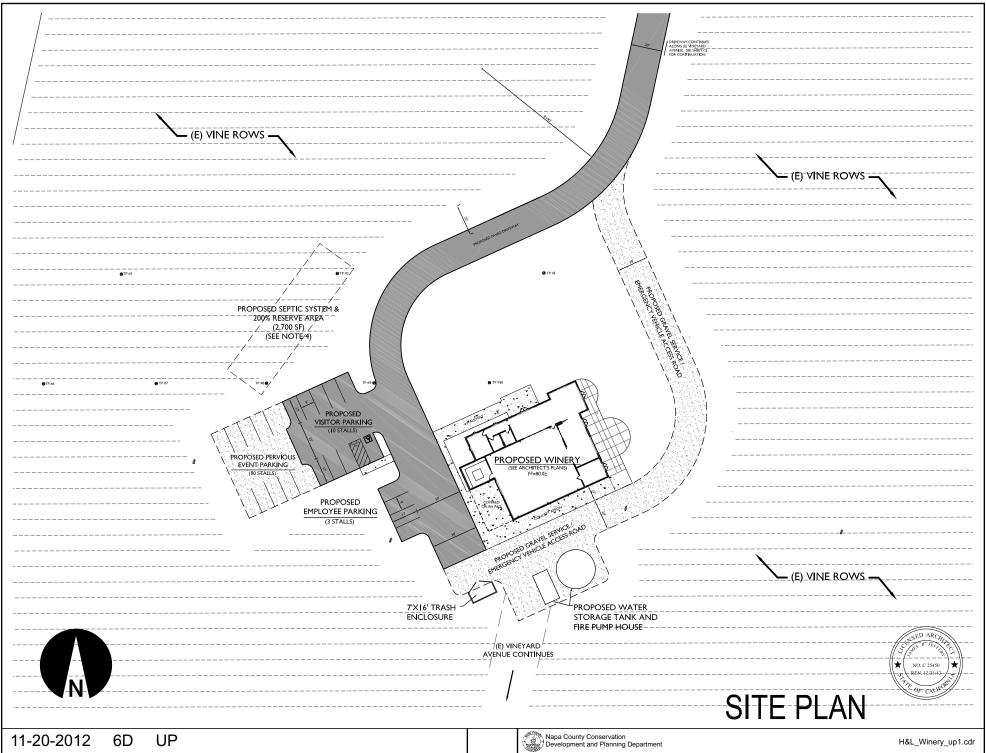

# NAPA COUNTY LAND USE PLAN 2008 - 2030



## **LEGEND**

## **URBANIZED OR NON-AGRICULTURAL**

Cities

Urban Residential \*\*

Rural Residential \*\*

Industrial

**Public-Institutional** 

Study Area

#### **OPEN SPACE**

Agriculture, Watershed & Open Space

Agricultural Resource

APN 036-150-062 \* See Action Item AG/LU-114.1 regarding agriculturally zoned areas within these land use designations 11-20-2012

#### TRANSPORTATION

Mineral Resource

Railroad

Limited Access Highway

Major Road

Secondary Road

Airport

Airport Clear Zone

Landfill - General Plan













UP









#### NORTH ELEVATION



SOUTH ELEVATION



UP