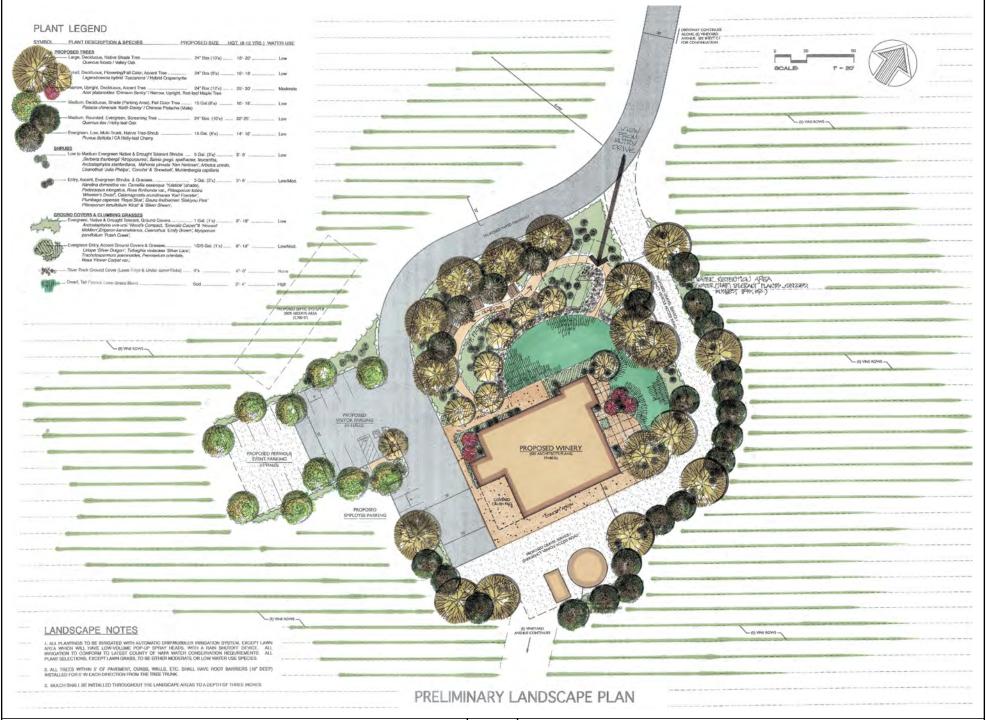

# NAPA COUNTY LAND USE PLAN 2008 - 2030



## **LEGEND**

## **URBANIZED OR NON-AGRICULTURAL**

Cities

Urban Residential \*\*

Rural Residential \*\*

Industrial

**Public-Institutional** 

Study Area

#### **OPEN SPACE**

Agriculture, Watershed & Open Space

Agricultural Resource

APN 036-150-062 \* See Action Item AG/LU-114.1 regarding agriculturally zoned areas within these land use designations 11-20-2012

#### TRANSPORTATION

Mineral Resource

Railroad

Limited Access Highway

Major Road

Secondary Road

Airport

Airport Clear Zone

Landfill - General Plan













UP









#### NORTH ELEVATION



SOUTH ELEVATION



UP