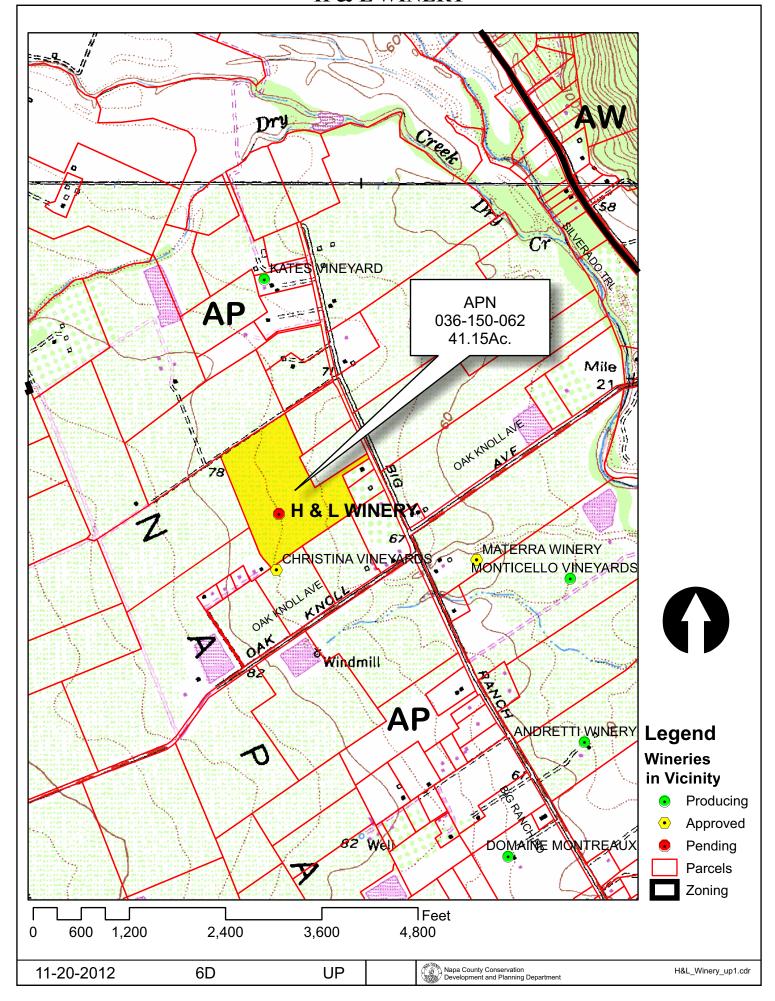

#### **OPEN SPACE**

Agriculture, Watershed & Open Space

Agricultural Resource

APN 036-150-062 \* See Action Item AG/LU-114.1 regarding agriculturally zoned areas within these land use designations 11-20-2012