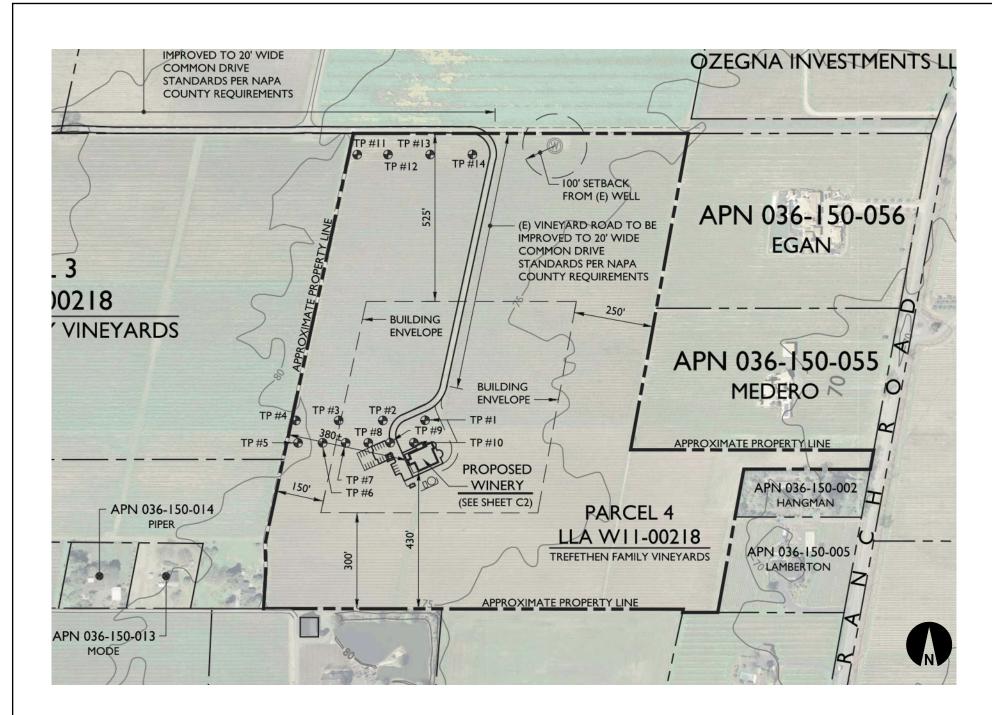

#### **OPEN SPACE**

Agriculture, Watershed & Open Space

Agricultural Resource

APN 036-150-062 \* See Action Item AG/LU-114.1 regarding agriculturally zoned areas within these land use designations 11-20-2012