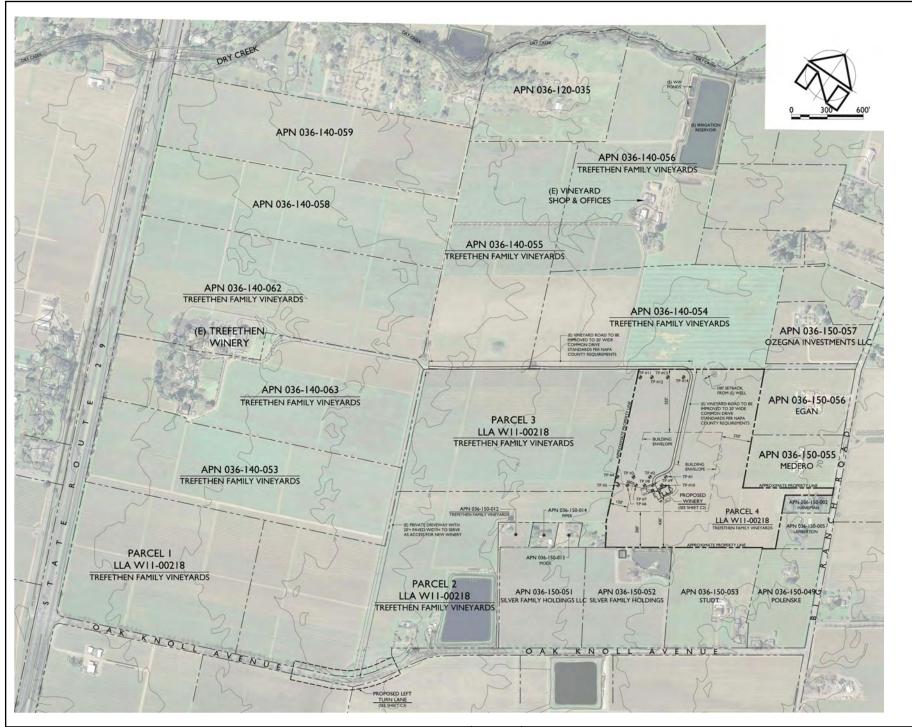

#### **OPEN SPACE**

Agriculture, Watershed & Open Space

Agricultural Resource

APN 036-150-062 \* See Action Item AG/LU-114.1 regarding agriculturally zoned areas within these land use designations 11-20-2012