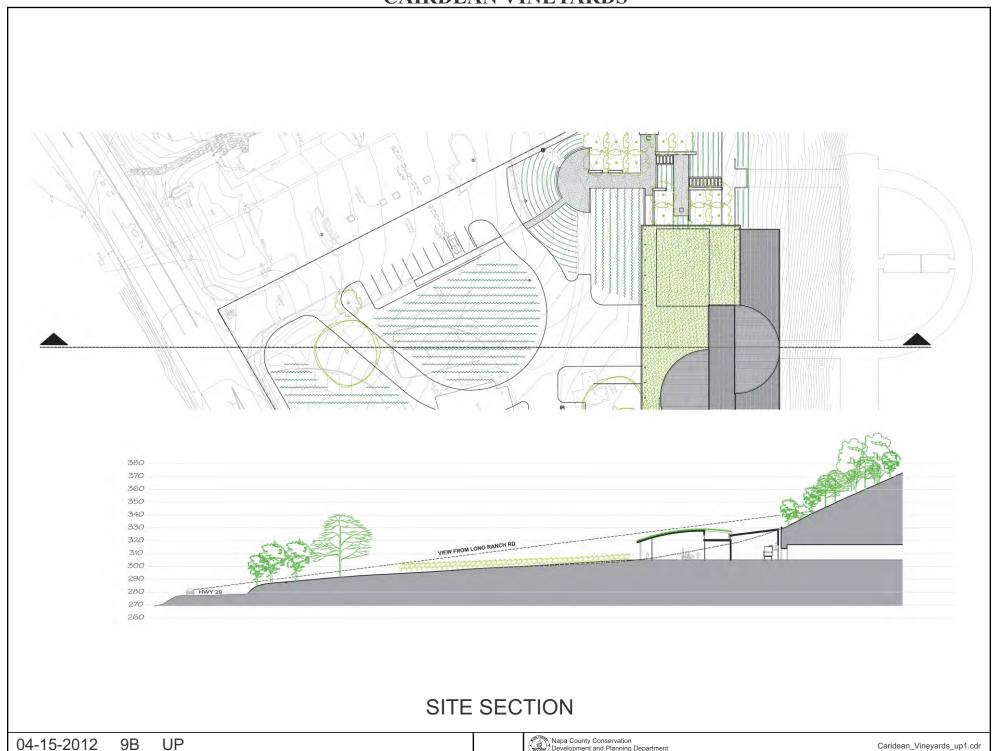

# NAPA COUNTY LAND USE PLAN 2008 - 2030



# **LEGEND**

### **URBANIZED OR NON-AGRICULTURAL**



Urban Residential \*\*

Rural Residential \*\*

Industrial

**Public-Institutional** 

Study Area

#### **OPEN SPACE**

Agriculture, Watershed & Open Space

Agricultural Resource

APN 022-070-028 See Action Item AG/LU-114.1 regarding agriculturally zoned areas within these land use designations 04-15-2012

#### TRANSPORTATION

Mineral Resource

- Railroad

Limited Access Highway

Major Road

Secondary Road

Airport

Airport Clear Zone

Landfill - General Plan



























**VIEW FROM VINEYARD** 



**VIEW FROM ENTRY** 



**VIEW FROM GATE** 



**VIEW FROM PARKING** 





VIEW FROM PARKING

**VIEW FROM ENTRY** 



**AERIAL VIEW** 

UP





#### CENTRAL AXIS TO PORTAL



#### SECTION AT LOER LANDING



VIEW FROM BUILDING