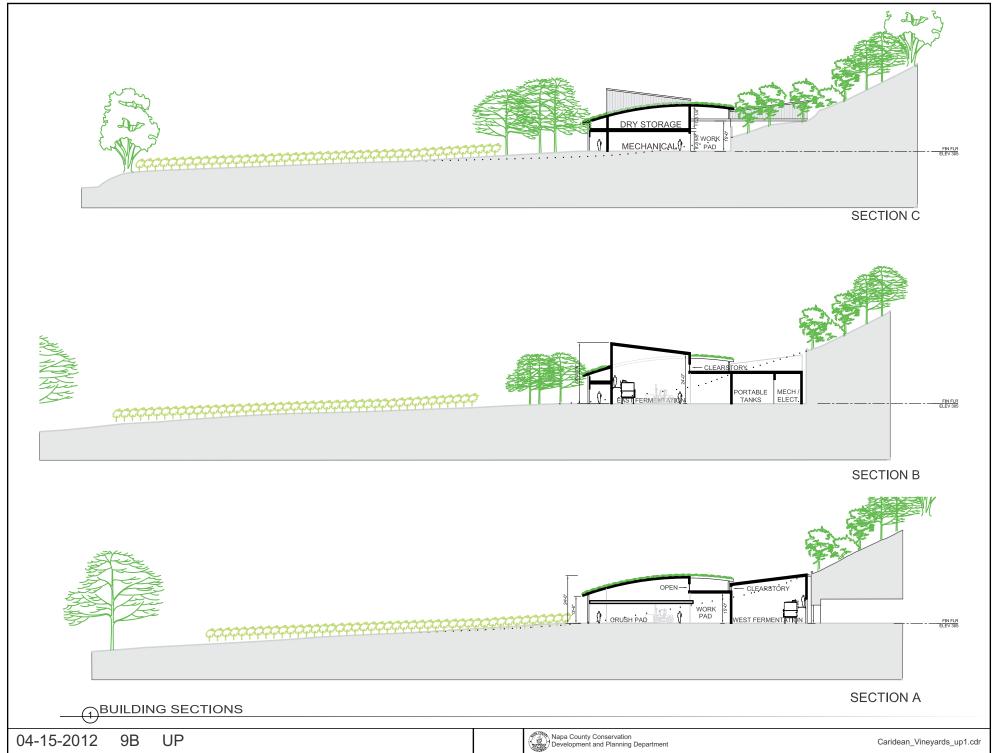

# NAPA COUNTY LAND USE PLAN 2008 - 2030



# **LEGEND**

### **URBANIZED OR NON-AGRICULTURAL**



Urban Residential \*\*

Rural Residential \*\*

Industrial

**Public-Institutional** 

Study Area

#### **OPEN SPACE**

Agriculture, Watershed & Open Space

Agricultural Resource

APN 022-070-028 See Action Item AG/LU-114.1 regarding agriculturally zoned areas within these land use designations 04-15-2012

#### TRANSPORTATION

Mineral Resource

- Railroad

Limited Access Highway

Major Road

Secondary Road

Airport

Airport Clear Zone

Landfill - General Plan



























**VIEW FROM VINEYARD** 



**VIEW FROM ENTRY** 



**VIEW FROM GATE** 



**VIEW FROM PARKING** 





VIEW FROM PARKING

**VIEW FROM ENTRY** 



**AERIAL VIEW** 

UP





#### CENTRAL AXIS TO PORTAL



#### SECTION AT LOER LANDING



VIEW FROM BUILDING