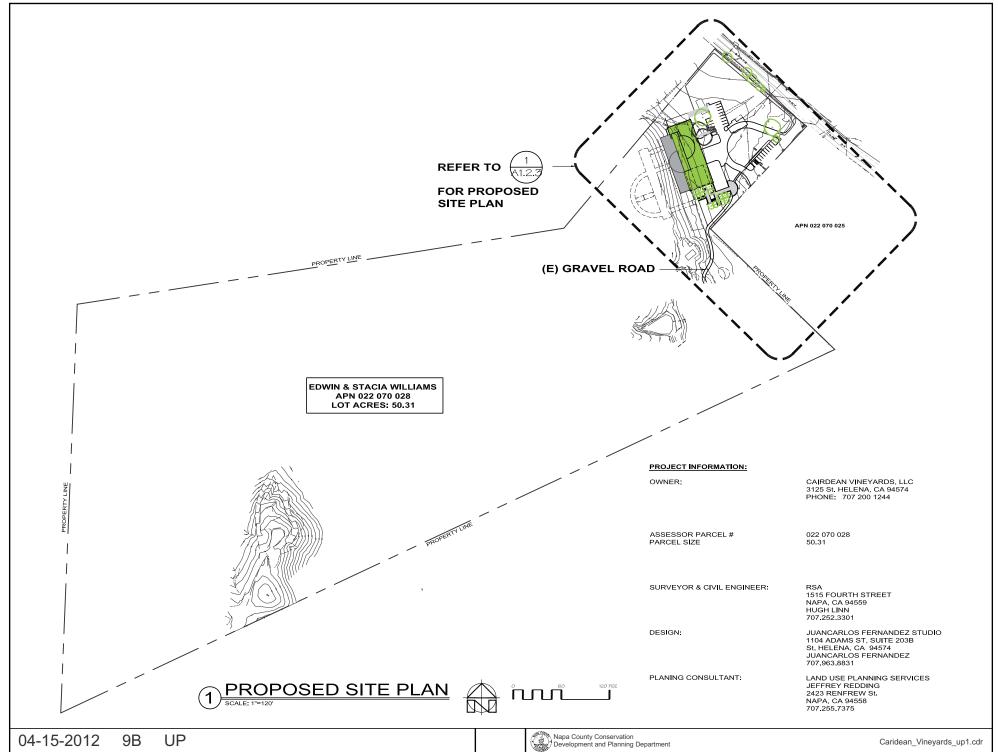

#### **OPEN SPACE**

Agriculture, Watershed & Open Space

Agricultural Resource

APN 022-070-028 See Action Item AG/LU-114.1 regarding agriculturally zoned areas within these land use designations 04-15-2012