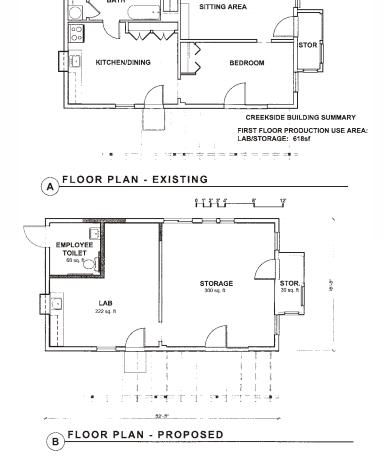

## WINERY PRODUCTION BUILDING - WEST ELEVATION

WINERY PRODUCTION BUILDING - NORTH ELEVATION

9 1' 2' 3' 4' 8' 12'

08-22-2011

4C

UP

CARRIAGE HOUSE BUILDING SUMMARY

FIRST FLOOR ACCESSORY USE AREA: EVENT ACCESSORY USE: 288sf