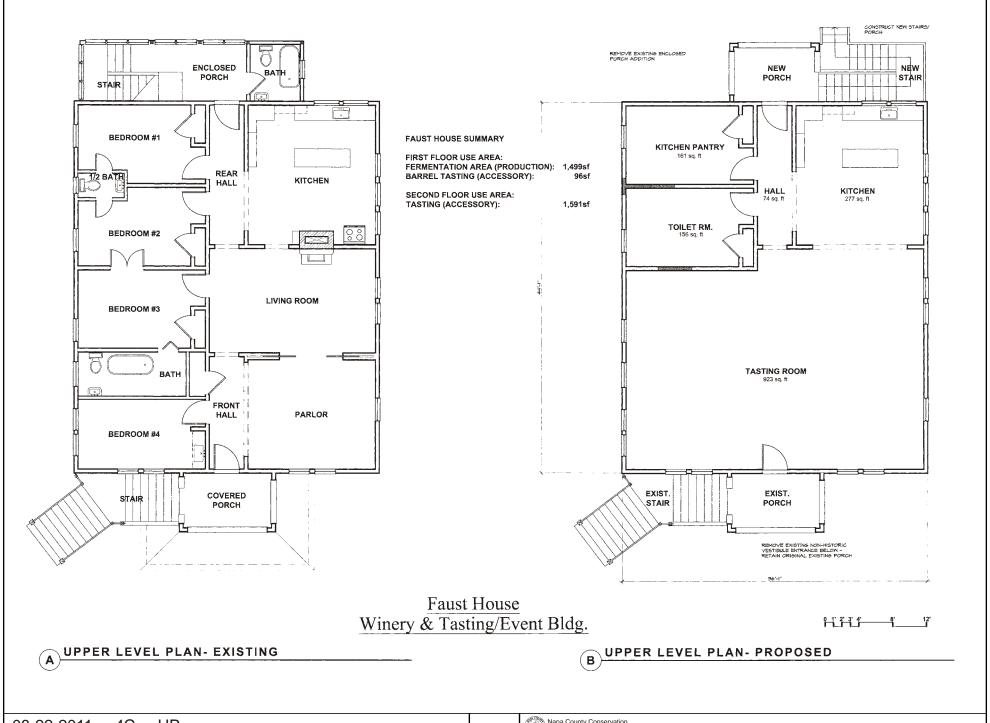

## WINERY PRODUCTION BUILDING - WEST ELEVATION

WINERY PRODUCTION BUILDING - NORTH ELEVATION

9 1' 2' 3' 4' 8' 12'

08-22-2011

4C

UP

CARRIAGE HOUSE BUILDING SUMMARY

FIRST FLOOR ACCESSORY USE AREA: EVENT ACCESSORY USE: 288sf