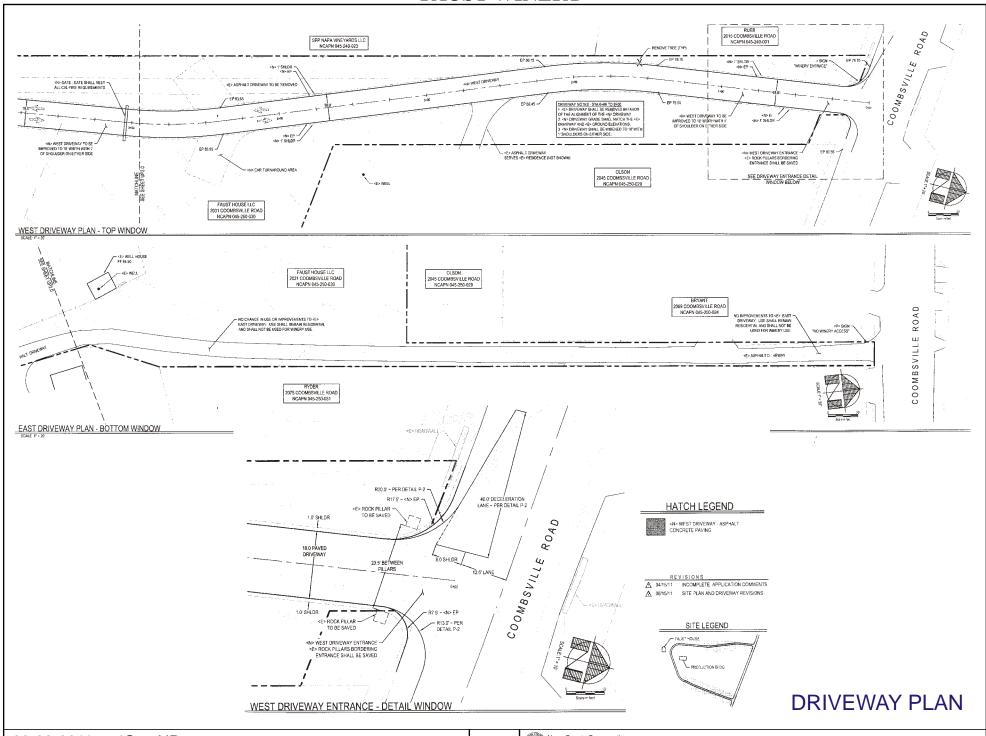

# NAPA COUNTY LAND USE PLAN 2008 - 2030



## **LEGEND**

#### **URBANIZED OR NON-AGRICULTURAL**

Cities

Urban Residential 👍

Rural Residential \*

Industrial

Public-Institutional

Study Area

#### **OPEN SPACE**

Agriculture, Watershed & Open Space

Agricultural Resource

APN
045-250-030
agriculturally 08-22-2011
4C UP

#### TRANSPORTATION

Mineral Resource

----- Railroad

Limited Access Highway

Major Road

—— Secondary Road

—— Airport

Airport Clear Zone

Landfill - General Plan

























1 EXTERIOR - WEST



2 EXTERIOR - WEST



EXTERIOR - NORTHWEST



EXTERIOR - SOUTHWEST



EXTERIOR - NORTHWEST



6 EXTERIOR - WEST



EXTERIOR - NORTH



EXTERIOR - NORTH



9 EXTERIOR - EAST



10 EXTERIOR - EAST



EXTERIOR - SOUTH



14 EXTERIOR - SOUTH

WINERY & TASTING/EVENT BLDG.



#### WEST ELEVATION VIEW



HISTORIC RESIDENCE, EXISTING EXTERIOR ELEVATIONS

P 1 2 3 4 8 12

WINERY & TASTING/EVENT BLDG.



3 EAST ELEVATION VIEW



HISTORIC RESIDENCE, EXISTING EXTERIOR ELEVATIONS

0 1 2 3 4 8 12

WINERY & TASTING/EVENT BLDG.



NEW PRODUCTION BLDG.

Napa County Conservation Development and Planning Department



WINERY PRODUCTION BUILDING - EAST ELEVATION



WINERY PRODUCTION BUILDING - SOUTH ELEVATION

0 1' 2' 3' 4' 8' 12'



## WINERY PRODUCTION BUILDING - WEST ELEVATION