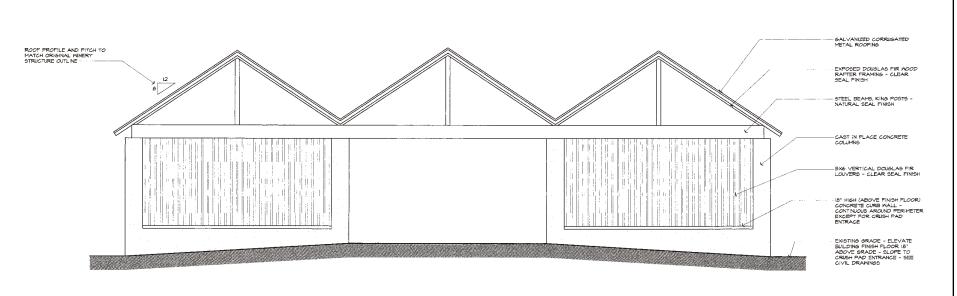

NEW PRODUCTION BLDG.

Napa County Conservation Development and Planning Department

WINERY PRODUCTION BUILDING - EAST ELEVATION

WINERY PRODUCTION BUILDING - SOUTH ELEVATION

0 1' 2' 3' 4' 8' 12'

## WINERY PRODUCTION BUILDING - WEST ELEVATION

WINERY PRODUCTION BUILDING - NORTH ELEVATION

9 1' 2' 3' 4' 8' 12'

08-22-2011

4C

UP

CARRIAGE HOUSE BUILDING SUMMARY

FIRST FLOOR ACCESSORY USE AREA: EVENT ACCESSORY USE: 288sf