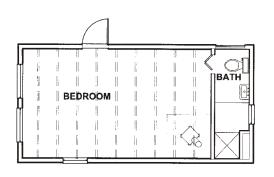

FLOOR PLAN - PROPOSED

FLOOR PLAN - EXISTING

EXTERIOR - NORTH

EXTERIOR - SOUTH

EXTERIOR - NORTH

EXTERIOR - SOUTH WEST

3 EXTERIOR - NORTHEAST

EXTERIOR - WEST