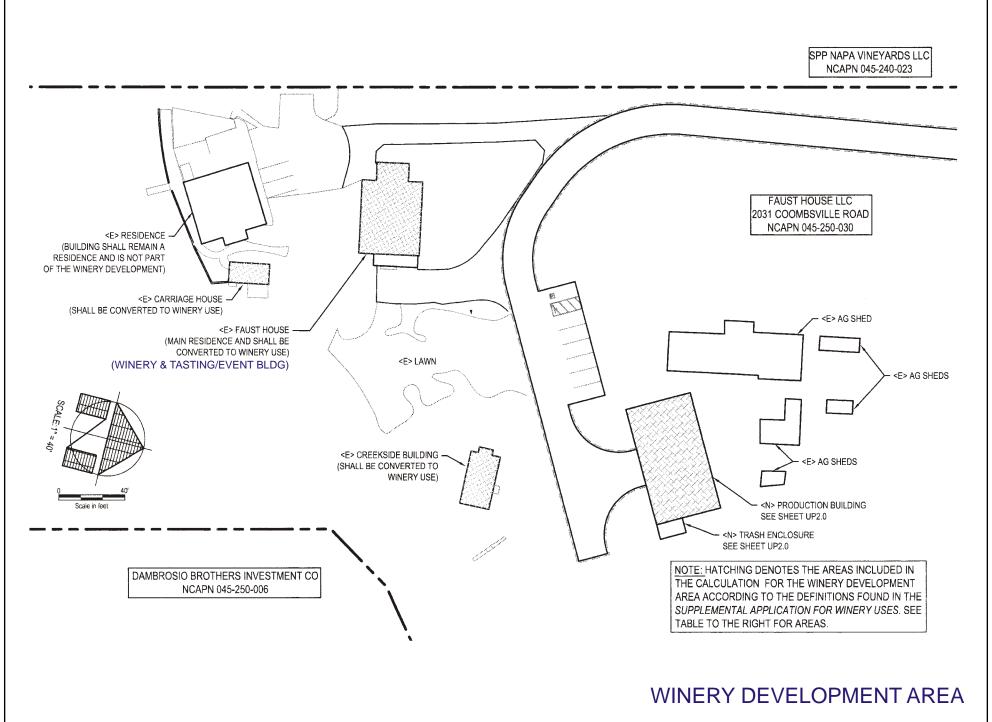

EXTERIOR - NORTH

9 EXTERIOR - EAST

10 EXTERIOR - EAST

EXTERIOR - SOUTH

14 EXTERIOR - SOUTH

WINERY & TASTING/EVENT BLDG.

#### WEST ELEVATION VIEW

HISTORIC RESIDENCE, EXISTING EXTERIOR ELEVATIONS

P 1 2 3 4 8 12

WINERY & TASTING/EVENT BLDG.

3 EAST ELEVATION VIEW

HISTORIC RESIDENCE, EXISTING EXTERIOR ELEVATIONS

0 1 2 3 4 8 12

WINERY & TASTING/EVENT BLDG.