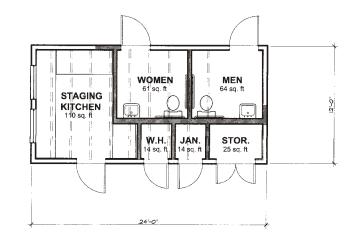

## WINERY PRODUCTION BUILDING - WEST ELEVATION

WINERY PRODUCTION BUILDING - NORTH ELEVATION

9 1' 2' 3' 4' 8' 12'

08-22-2011

4C

UP

CARRIAGE HOUSE BUILDING SUMMARY

FIRST FLOOR ACCESSORY USE AREA: EVENT ACCESSORY USE: 288sf