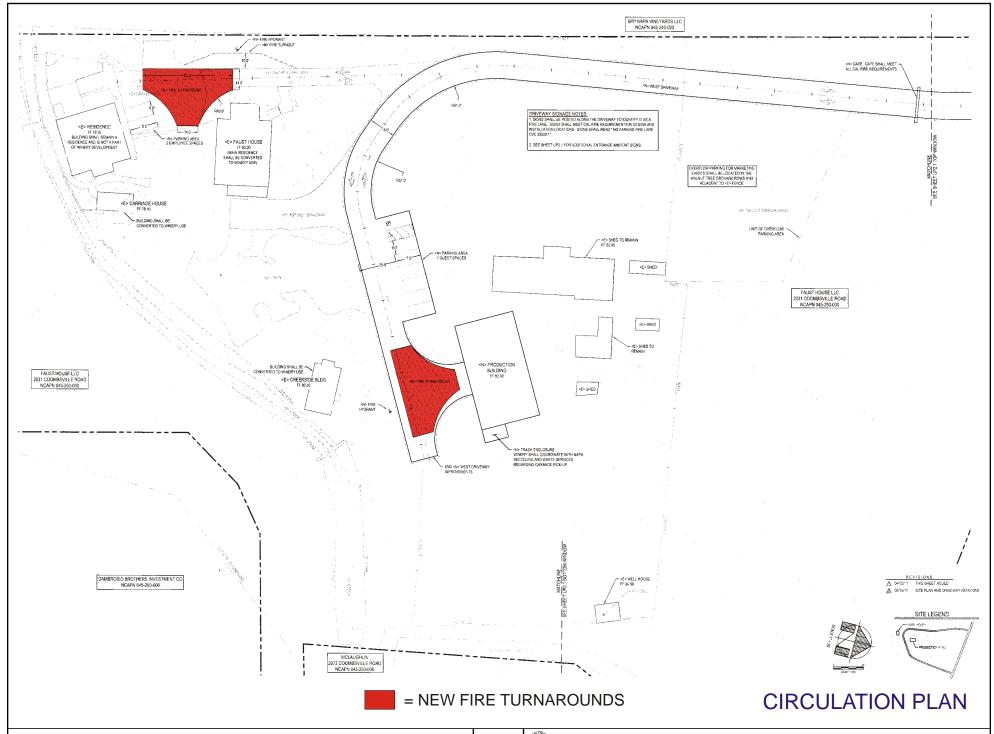

Landfill - General Plan

1 EXTERIOR - WEST

2 EXTERIOR - WEST

EXTERIOR - NORTHWEST

EXTERIOR - SOUTHWEST

EXTERIOR - NORTHWEST

6 EXTERIOR - WEST

EXTERIOR - NORTH

EXTERIOR - NORTH

9 EXTERIOR - EAST

10 EXTERIOR - EAST

EXTERIOR - SOUTH

14 EXTERIOR - SOUTH

WINERY & TASTING/EVENT BLDG.