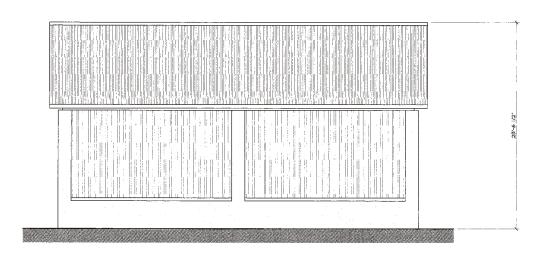

NEW PRODUCTION BLDG.

Napa County Conservation Development and Planning Department

WINERY PRODUCTION BUILDING - EAST ELEVATION

WINERY PRODUCTION BUILDING - SOUTH ELEVATION

0 1' 2' 3' 4' 8' 12'

## WINERY PRODUCTION BUILDING - WEST ELEVATION

WINERY PRODUCTION BUILDING - NORTH ELEVATION

9 1' 2' 3' 4' 8' 12'

08-22-2011

4C

UP

CARRIAGE HOUSE BUILDING SUMMARY

FIRST FLOOR ACCESSORY USE AREA: EVENT ACCESSORY USE: 288sf