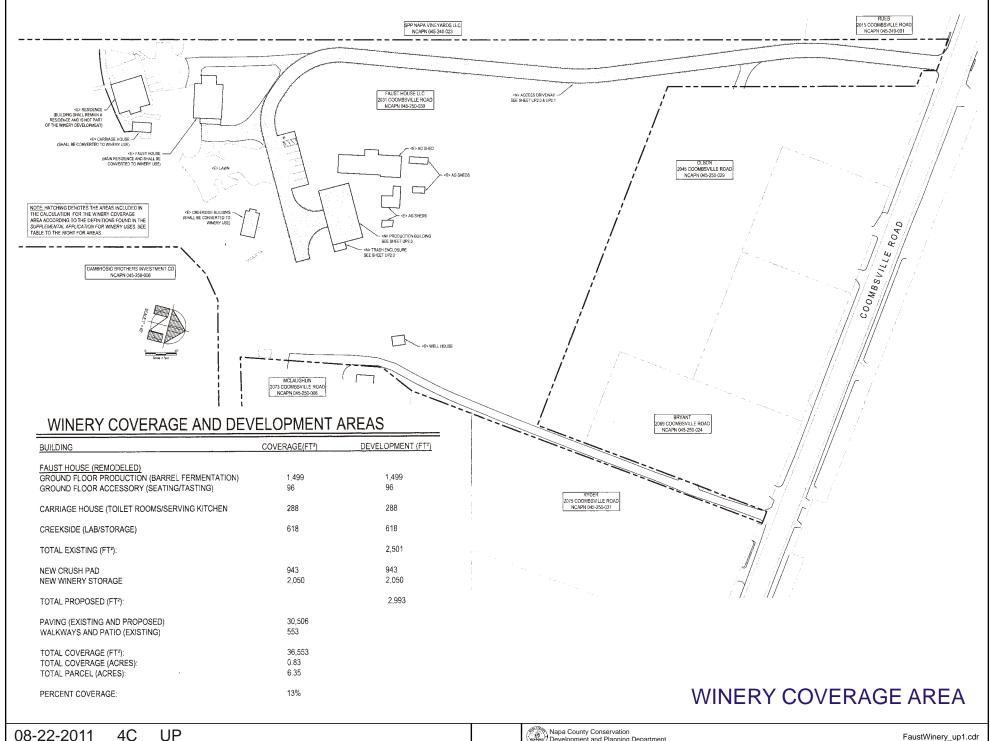

#### **OPEN SPACE**

Agriculture, Watershed & Open Space

Agricultural Resource

APN
045-250-030
agriculturally 08-22-2011
4C UP