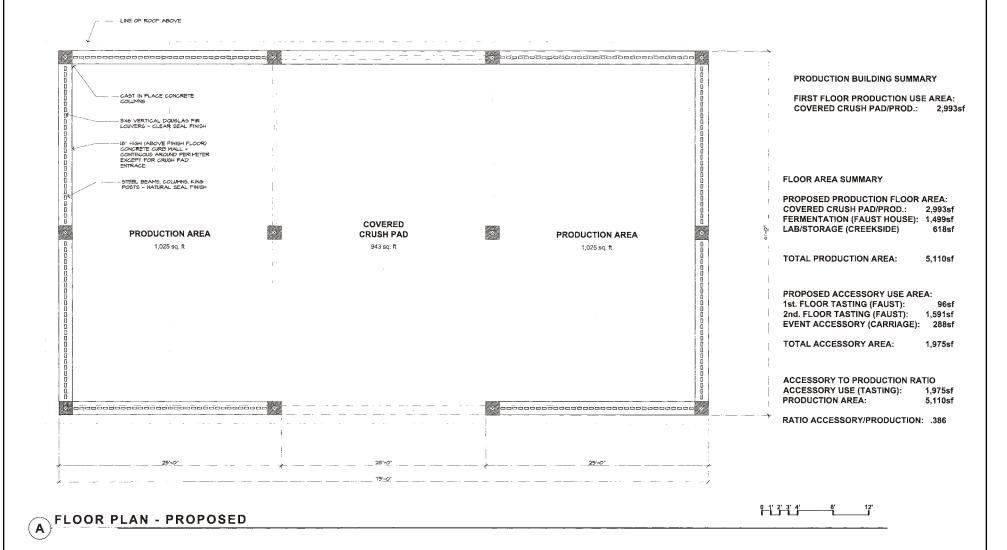

FLOOR PLAN - PROPOSED

FLOOR PLAN - EXISTING

EXTERIOR - NORTH

EXTERIOR - SOUTH

EXTERIOR - NORTH

EXTERIOR - SOUTH WEST

3 EXTERIOR - NORTHEAST

EXTERIOR - WEST