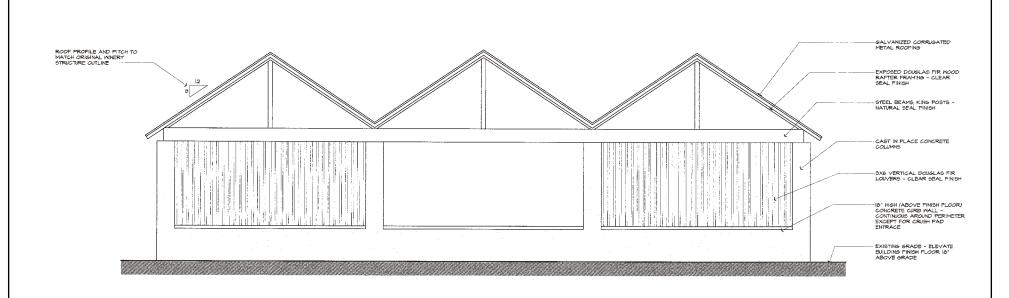

NEW PRODUCTION BLDG.

Napa County Conservation Development and Planning Department

WINERY PRODUCTION BUILDING - EAST ELEVATION

WINERY PRODUCTION BUILDING - SOUTH ELEVATION

0 1' 2' 3' 4' 8' 12'

## WINERY PRODUCTION BUILDING - WEST ELEVATION

WINERY PRODUCTION BUILDING - NORTH ELEVATION

9 1' 2' 3' 4' 8' 12'

08-22-2011

4C

UP

CARRIAGE HOUSE BUILDING SUMMARY

FIRST FLOOR ACCESSORY USE AREA: EVENT ACCESSORY USE: 288sf