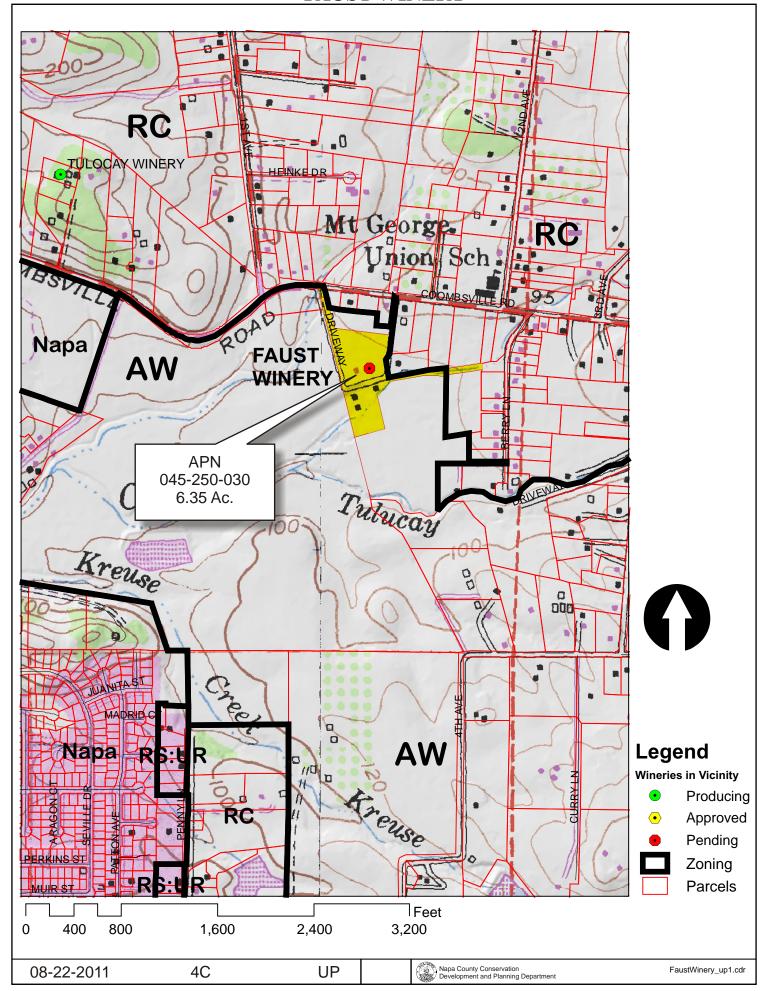

#### **OPEN SPACE**

Agriculture, Watershed & Open Space

Agricultural Resource

APN
045-250-030
agriculturally 08-22-2011
4C UP