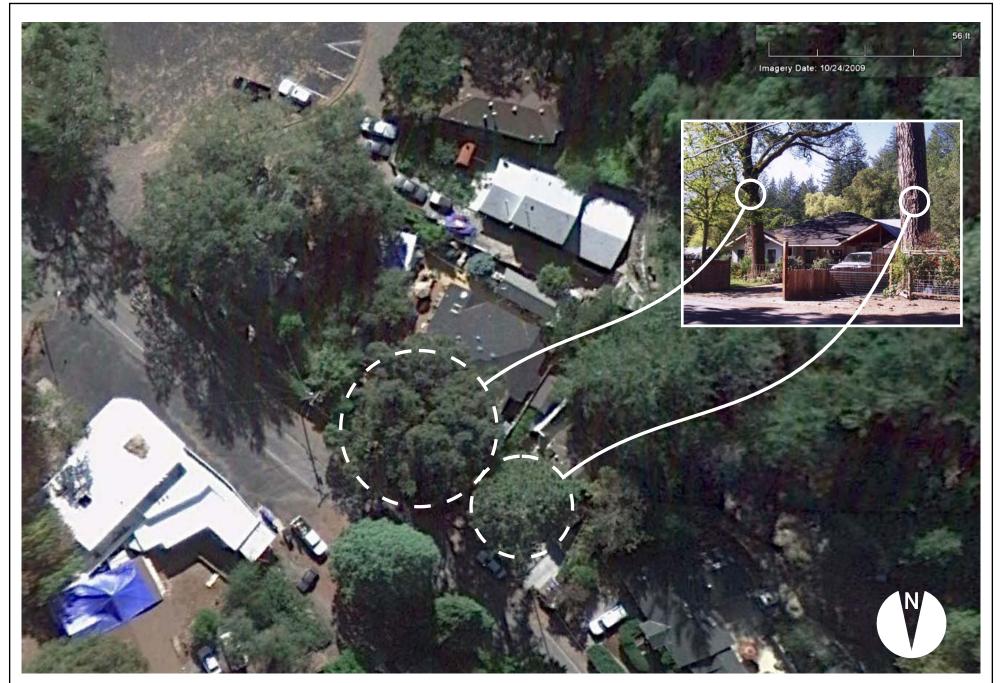

Landfill - General Plan

**EXISTING CONDITIONS 2011** 

**Existing Mature Trees** 

Not To Scale