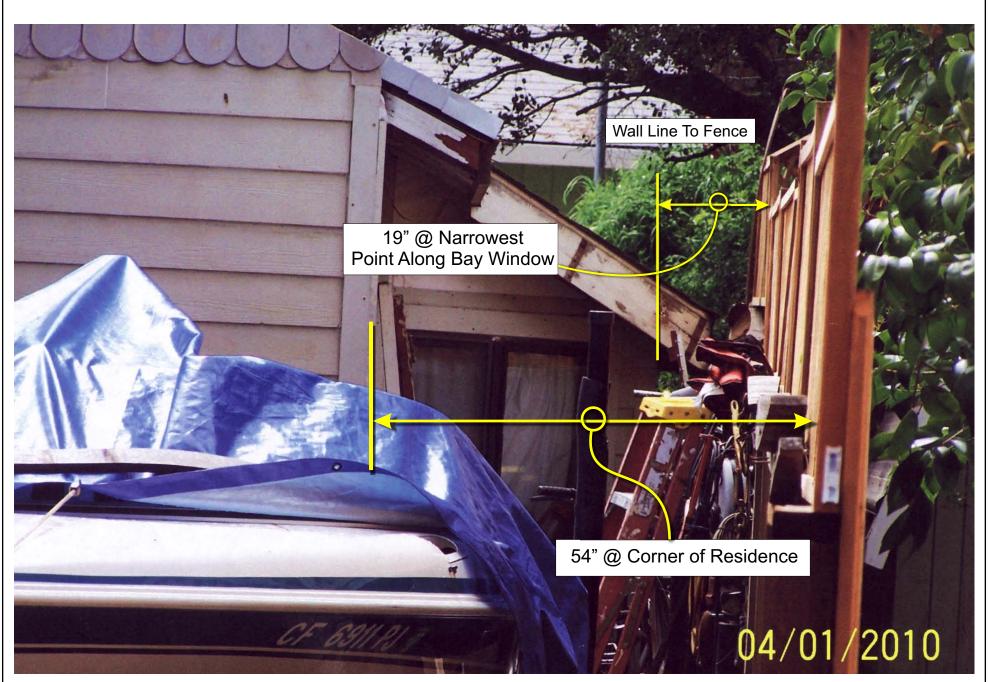

#### APN 024-153-004 08-16-2011 11D VAR

Landfill - General Plan

**EXISTING CONDITIONS 2011** 

**Existing Mature Trees** 

Not To Scale