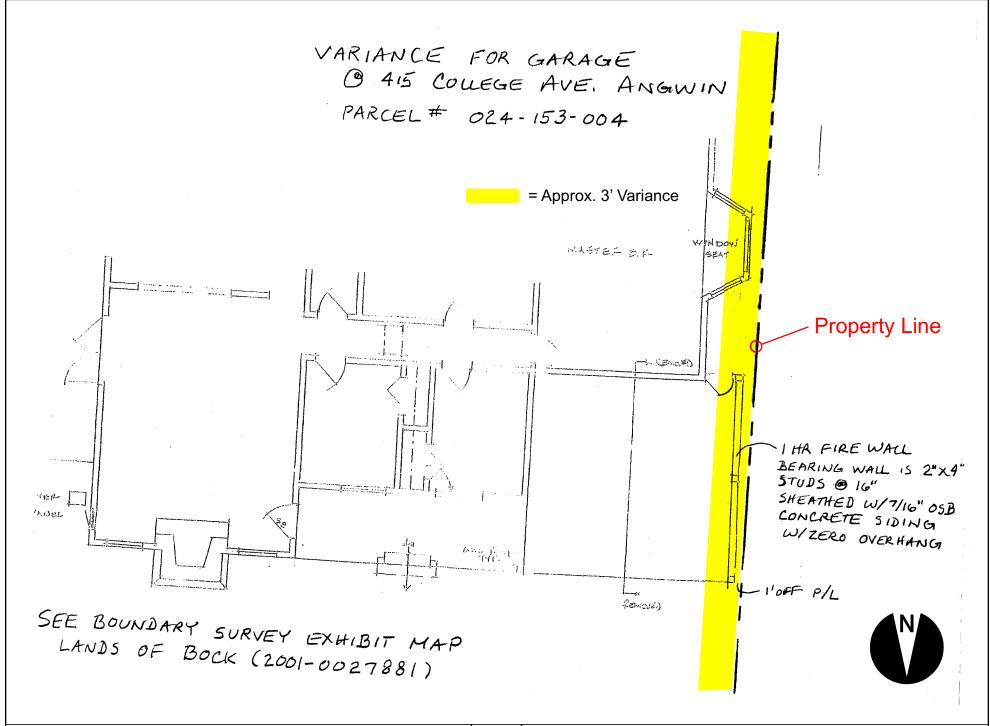

# NAPA COUNTY LAND USE PLAN 2008 - 2030



## **LEGEND**

### **URBANIZED OR NON-AGRICULTURAL**



Urban Residential 🛊

Rural Residential \*

Industrial

Public-Institutional

Study Area

#### **OPEN SPACE**

Agriculture, Watershed & Open Space

Agricultural Resource

See Action Item AG/LU-114.1 regarding agriculturally zoned areas within these land use designations

#### APN 024-153-004 08-16-2011 11D VAR

#### TRANSPORTATION

Mineral Resource

----- Railroad

Limited Access Highway

Major Road

—— Secondary Road

—— Airport

Airport Clear Zone

Landfill - General Plan









**EXISTING CONDITIONS 2011** 



**Existing Mature Trees** 













Not To Scale