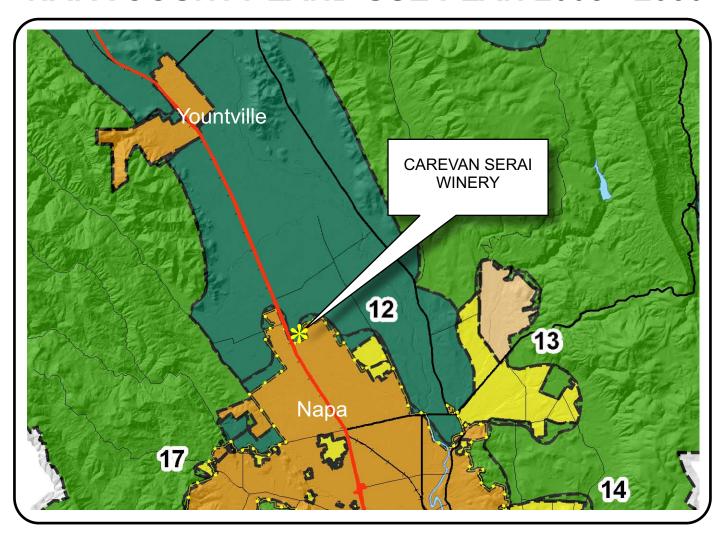

# NAPA COUNTY LAND USE PLAN 2008 - 2030

#### **OPEN SPACE**

Agriculture, Watershed & Open Space

Agricultural Resource

See Action Item AG/LU-114.1 regarding agriculturally zoned areas within these land use designations

APN
036-180-041
04-11-2011
5C MOI