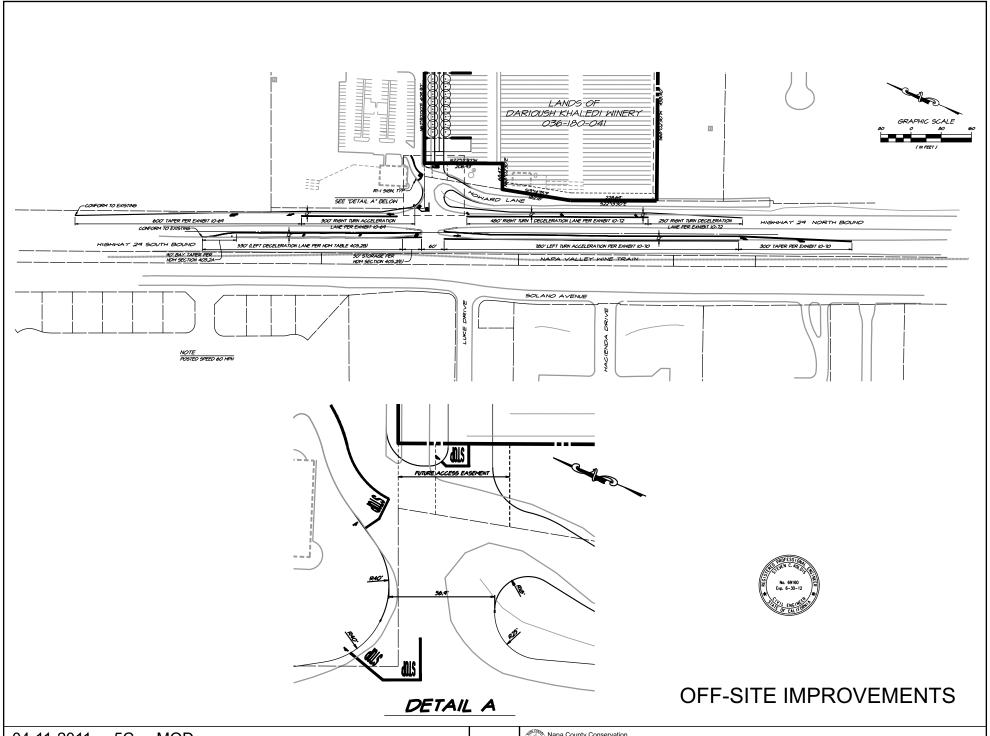

# NAPA COUNTY LAND USE PLAN 2008 - 2030



## **LEGEND**

#### **URBANIZED OR NON-AGRICULTURAL**

Cities

Urban Residential 🚜

Rural Residential \*

Industrial

Public-Institutional

Study Area

#### **OPEN SPACE**

Agriculture, Watershed & Open Space

Agricultural Resource

See Action Item AG/LU-114.1 regarding agriculturally zoned areas within these land use designations

APN
036-180-041
04-11-2011
5C MOI

#### TRANSPORTATION

Mineral Resource

---- Railroad

Limited Access Highway

Major Road

—— Secondary Road

—— Airport

Airport Clear Zone

Landfill - General Plan





















#### **HOSPITALITY BUILDING - NORTH ELEVATION**



**HOSPITALITY BUIDLING - EAST ELEVATION** 





**HOSPITALITY BUILDING - SOUTH ELEVATION** 



**HOSPITALITY BUILDING - WEST ELEVATION** 









WINERY PRODUCTION - NORTH ELEVATION



WINERY PRODUCTION - EAST ELEVATION





WINERY PRODUCTION - SOUTH ELEVATION



WINERY PRODUCTION - WEST ELEVATION