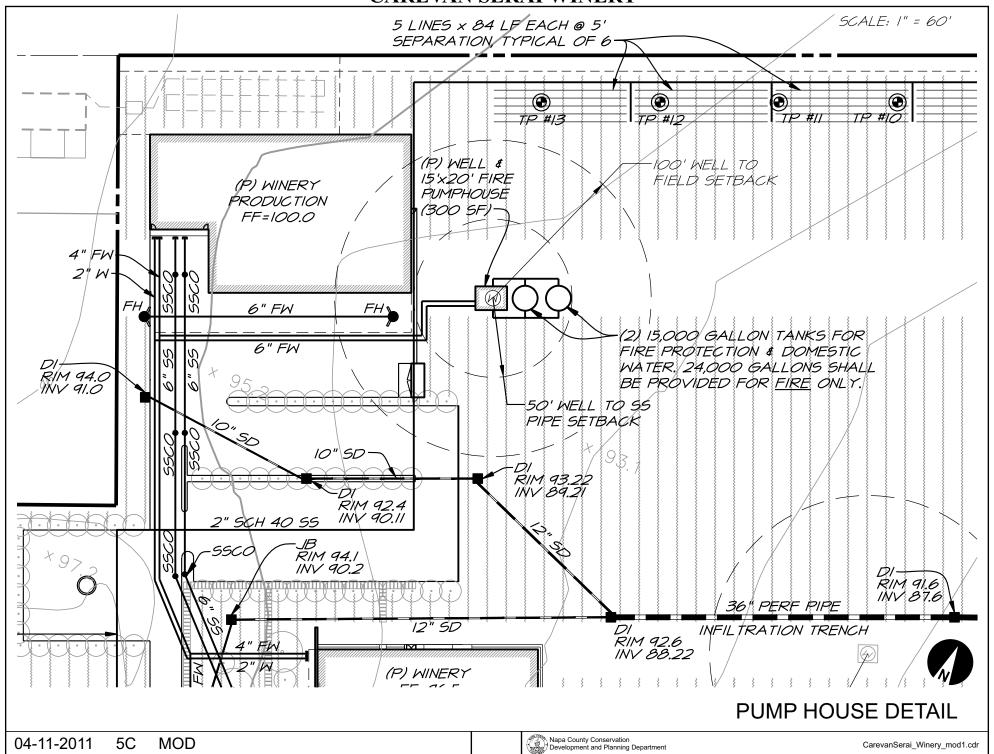

# NAPA COUNTY LAND USE PLAN 2008 - 2030



## **LEGEND**

#### **URBANIZED OR NON-AGRICULTURAL**

Cities

Urban Residential 🚜

Rural Residential \*

Industrial

Public-Institutional

Study Area

#### **OPEN SPACE**

Agriculture, Watershed & Open Space

Agricultural Resource

See Action Item AG/LU-114.1 regarding agriculturally zoned areas within these land use designations

APN
036-180-041
04-11-2011
5C MOI

#### TRANSPORTATION

Mineral Resource

---- Railroad

Limited Access Highway

Major Road

—— Secondary Road

—— Airport

Airport Clear Zone

Landfill - General Plan





















#### **HOSPITALITY BUILDING - NORTH ELEVATION**



**HOSPITALITY BUIDLING - EAST ELEVATION** 





**HOSPITALITY BUILDING - SOUTH ELEVATION** 



**HOSPITALITY BUILDING - WEST ELEVATION** 









WINERY PRODUCTION - NORTH ELEVATION



WINERY PRODUCTION - EAST ELEVATION





WINERY PRODUCTION - SOUTH ELEVATION



WINERY PRODUCTION - WEST ELEVATION