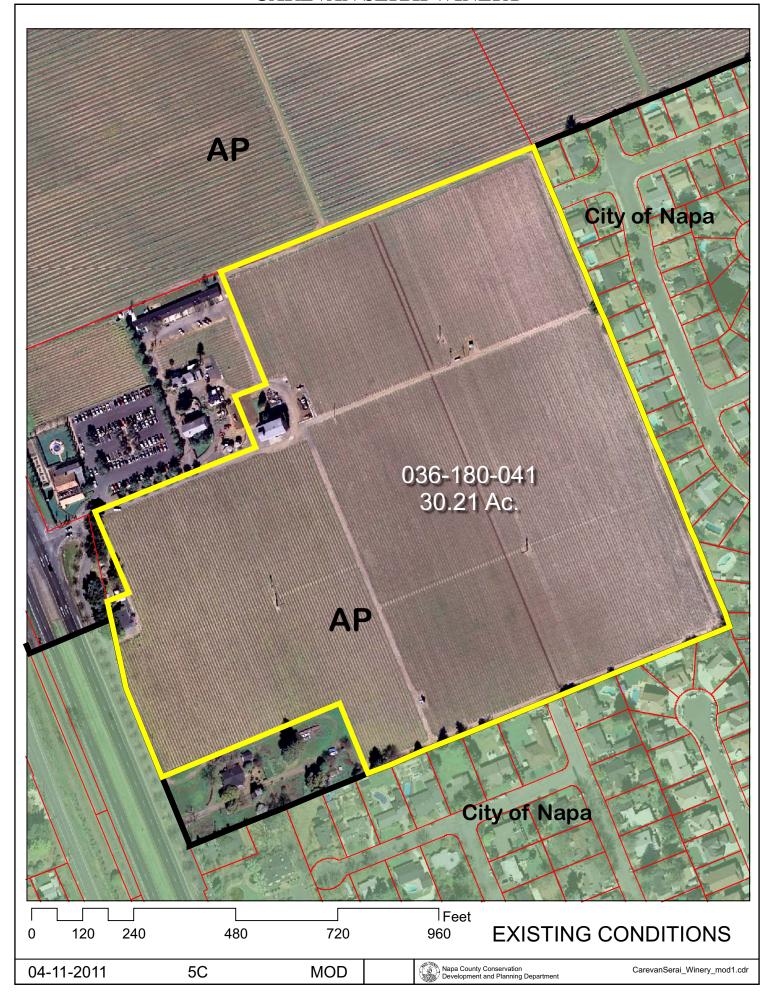

#### **OPEN SPACE**

Agriculture, Watershed & Open Space

Agricultural Resource

See Action Item AG/LU-114.1 regarding agriculturally zoned areas within these land use designations

APN
036-180-041
04-11-2011
5C MOI