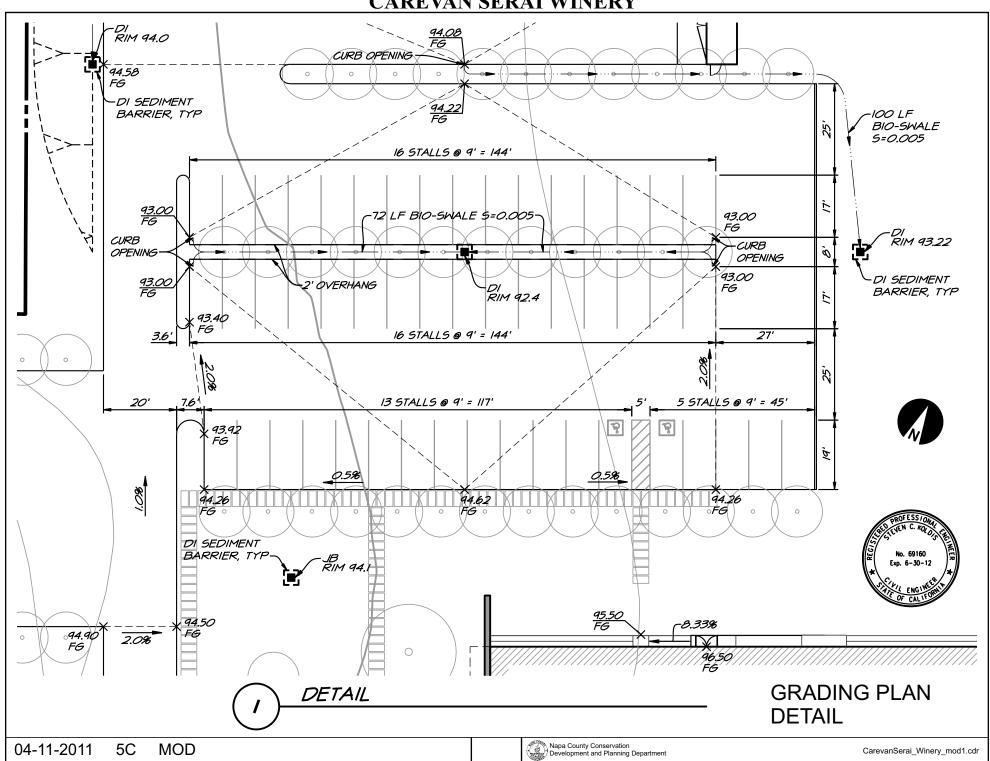

# NAPA COUNTY LAND USE PLAN 2008 - 2030



## **LEGEND**

#### **URBANIZED OR NON-AGRICULTURAL**

Cities

Urban Residential 🚜

Rural Residential \*

Industrial

Public-Institutional

Study Area

#### **OPEN SPACE**

Agriculture, Watershed & Open Space

Agricultural Resource

See Action Item AG/LU-114.1 regarding agriculturally zoned areas within these land use designations

APN
036-180-041
04-11-2011
5C MOI

#### TRANSPORTATION

Mineral Resource

---- Railroad

Limited Access Highway

Major Road

—— Secondary Road

—— Airport

Airport Clear Zone

Landfill - General Plan





















#### **HOSPITALITY BUILDING - NORTH ELEVATION**



**HOSPITALITY BUIDLING - EAST ELEVATION** 





**HOSPITALITY BUILDING - SOUTH ELEVATION** 



**HOSPITALITY BUILDING - WEST ELEVATION** 









WINERY PRODUCTION - NORTH ELEVATION



WINERY PRODUCTION - EAST ELEVATION





WINERY PRODUCTION - SOUTH ELEVATION



WINERY PRODUCTION - WEST ELEVATION