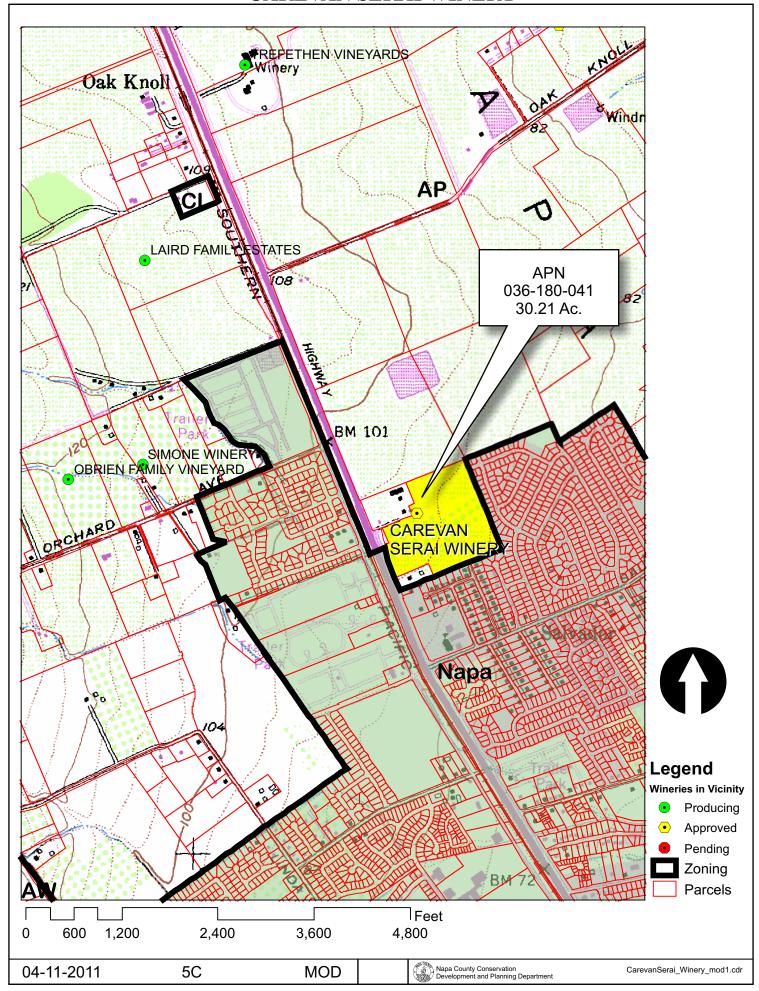

#### **OPEN SPACE**

Agriculture, Watershed & Open Space

Agricultural Resource

See Action Item AG/LU-114.1 regarding agriculturally zoned areas within these land use designations

APN
036-180-041
04-11-2011
5C MOI