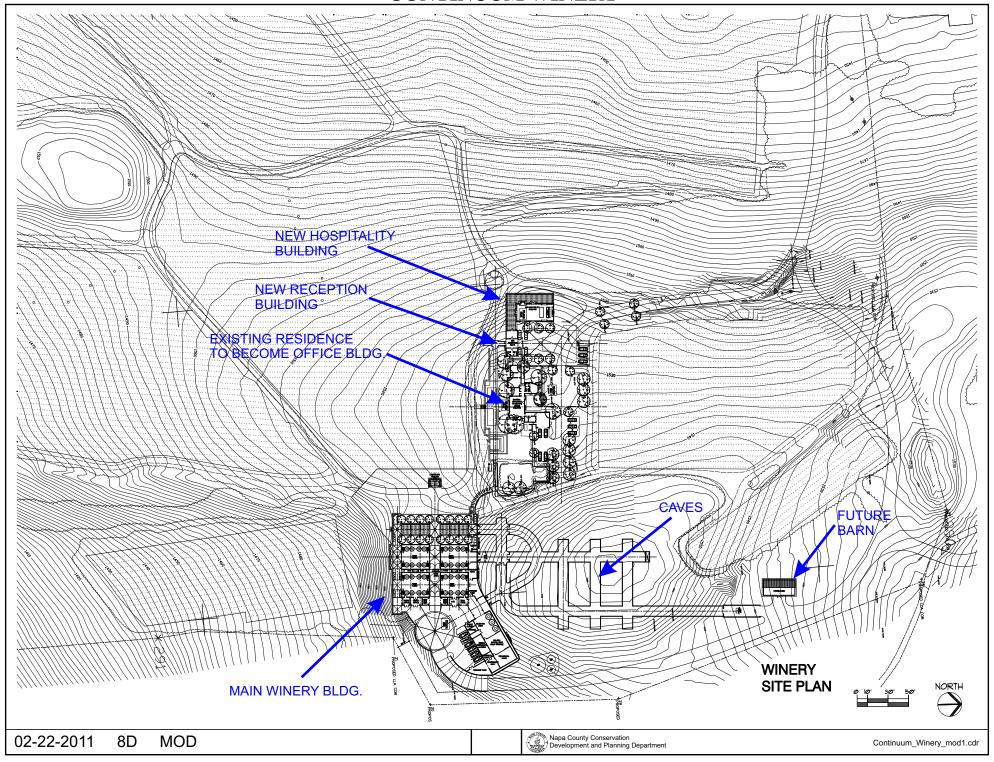

2008 - 2030



# **LEGEND**

APN

032-010-060

02-22-2011

MOD

### **URBANIZED OR NON-AGRICULTURAL**

Cities

Urban Residential 🐅

Rural Residential \*

Industrial

Public-Institutional

Study Area

#### **OPEN SPACE**

Agriculture, Watershed & Open Space

Agricultural Resource

See Action Item AG/LU-114.1 regarding agriculturally zoned areas within these land use designations

## TRANSPORTATION

Mineral Resource

---- Railroad

Limited Access Highway

Major Road

—— Secondary Road

—— Airport

Airport Clear Zone

Landfill - General Plan

























#### CONTINUUM WINERY WATER SYSTEM NAPA COUNTY, CALIFORNIA



(P) FIRE WATER STORAGE (SIZE AS REQ'D BY CALFIRE)



1541 Third Street Napa, Calif. 94559 v 707.252.3301 f 707.252.4966

MAY 6, 2010 4109038.0

watersystem.dwg





























MOD





MOD

Continuum\_Winery\_mod1.cdr



MOD



MOD