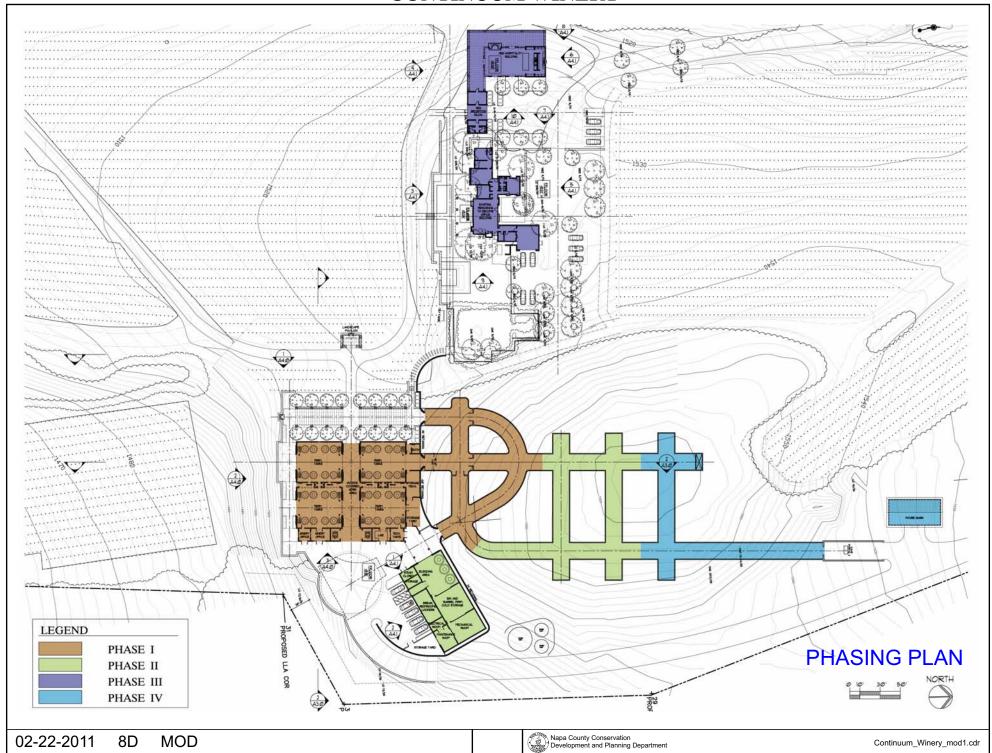

AN 2008 - 2030



# **LEGEND**

APN

032-010-060

02-22-2011

MOD

### **URBANIZED OR NON-AGRICULTURAL**

Cities

Urban Residential 🐅

Rural Residential \*

Industrial

Public-Institutional

Study Area

#### **OPEN SPACE**

Agriculture, Watershed & Open Space

Agricultural Resource

See Action Item AG/LU-114.1 regarding agriculturally zoned areas within these land use designations

## TRANSPORTATION

Mineral Resource

---- Railroad

Limited Access Highway

Major Road

—— Secondary Road

—— Airport

Airport Clear Zone

Landfill - General Plan

























#### CONTINUUM WINERY WATER SYSTEM NAPA COUNTY, CALIFORNIA



(P) FIRE WATER STORAGE (SIZE AS REQ'D BY CALFIRE)



1541 Third Street Napa, Calif. 94559 v 707.252.3301 f 707.252.4966

MAY 6, 2010 4109038.0

watersystem.dwg





























MOD





MOD

Continuum\_Winery\_mod1.cdr



MOD



MOD