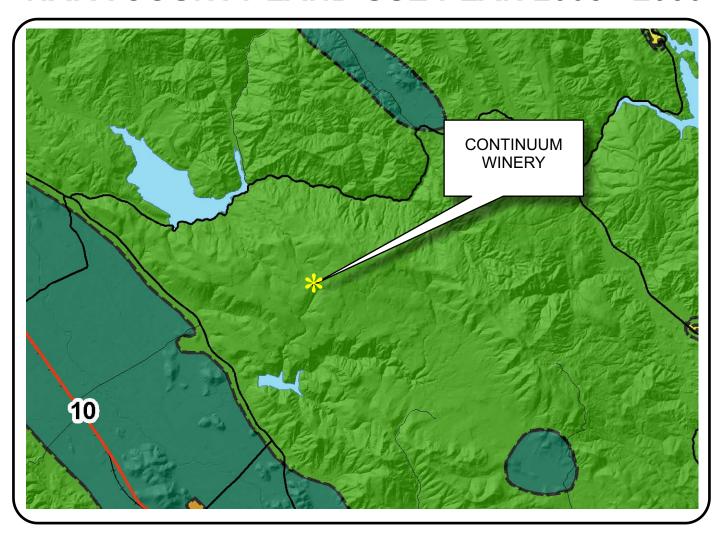

# NAPA COUNTY LAND USE PLAN 2008 - 2030



# **LEGEND**

APN

032-010-060

02-22-2011

MOD

### **URBANIZED OR NON-AGRICULTURAL**

Cities

Urban Residential 🐅

Rural Residential \*

Industrial

Public-Institutional

Study Area

#### **OPEN SPACE**

Agriculture, Watershed & Open Space

Agricultural Resource

See Action Item AG/LU-114.1 regarding agriculturally zoned areas within these land use designations

## TRANSPORTATION

Mineral Resource

---- Railroad

Limited Access Highway

Major Road

—— Secondary Road

—— Airport

Airport Clear Zone

Landfill - General Plan

























#### CONTINUUM WINERY WATER SYSTEM NAPA COUNTY, CALIFORNIA



(P) FIRE WATER STORAGE (SIZE AS REQ'D BY CALFIRE)



1541 Third Street Napa, Calif. 94559 v 707.252.3301 f 707.252.4966

MAY 6, 2010 4109038.0

watersystem.dwg