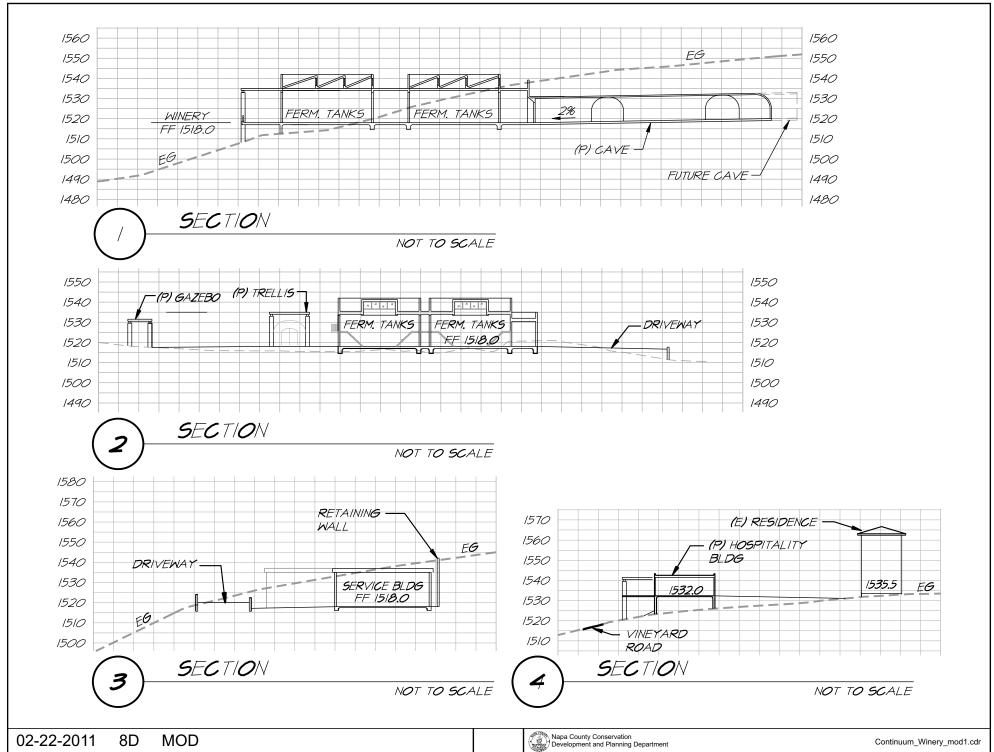

# NAPA COUNTY LAND USE PLAN 2008 - 2030



# **LEGEND**

APN

032-010-060

02-22-2011

MOD

### **URBANIZED OR NON-AGRICULTURAL**

Cities

Urban Residential 🐅

Rural Residential \*

Industrial

Public-Institutional

Study Area

#### **OPEN SPACE**

Agriculture, Watershed & Open Space

Agricultural Resource

See Action Item AG/LU-114.1 regarding agriculturally zoned areas within these land use designations

## TRANSPORTATION

Mineral Resource

---- Railroad

Limited Access Highway

Major Road

—— Secondary Road

—— Airport

Airport Clear Zone

Landfill - General Plan

























#### CONTINUUM WINERY WATER SYSTEM NAPA COUNTY, CALIFORNIA



(P) FIRE WATER STORAGE (SIZE AS REQ'D BY CALFIRE)



1541 Third Street Napa, Calif. 94559 v 707.252.3301 f 707.252.4966

MAY 6, 2010 4109038.0

watersystem.dwg





























MOD





MOD

Continuum\_Winery\_mod1.cdr



MOD



MOD