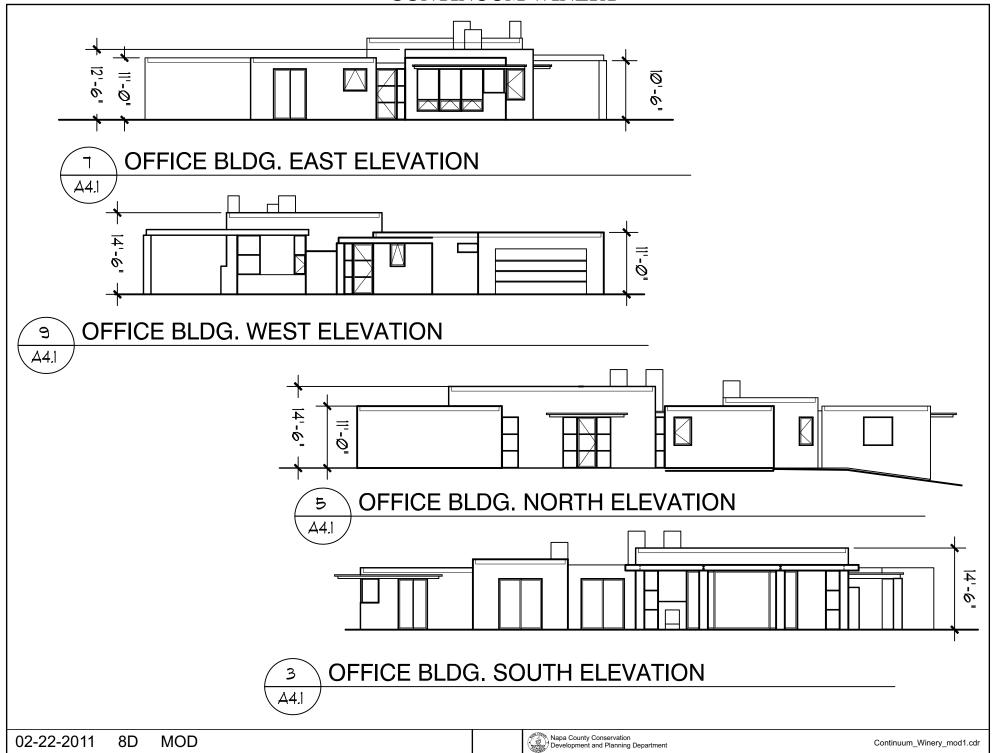

# **LEGEND**

APN

032-010-060

02-22-2011

MOD

### **URBANIZED OR NON-AGRICULTURAL**

Cities

Urban Residential 🐅

Rural Residential \*

Industrial

Public-Institutional

Study Area

#### **OPEN SPACE**

Agriculture, Watershed & Open Space

Agricultural Resource

See Action Item AG/LU-114.1 regarding agriculturally zoned areas within these land use designations

## TRANSPORTATION

Mineral Resource

---- Railroad

Limited Access Highway

Major Road

—— Secondary Road

—— Airport

Airport Clear Zone

Landfill - General Plan

























#### CONTINUUM WINERY WATER SYSTEM NAPA COUNTY, CALIFORNIA



(P) FIRE WATER STORAGE (SIZE AS REQ'D BY CALFIRE)



1541 Third Street Napa, Calif. 94559 v 707.252.3301 f 707.252.4966

MAY 6, 2010 4109038.0

watersystem.dwg





























MOD





MOD

Continuum\_Winery\_mod1.cdr



MOD



MOD