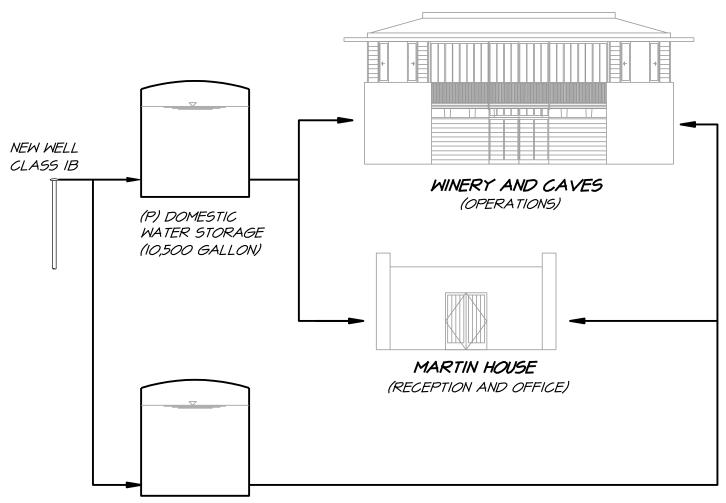

#### CONTINUUM WINERY WATER SYSTEM NAPA COUNTY, CALIFORNIA

(P) FIRE WATER STORAGE (SIZE AS REQ'D BY CALFIRE)

1541 Third Street Napa, Calif. 94559 v 707.252.3301 f 707.252.4966

MAY 6, 2010 4109038.0

watersystem.dwg