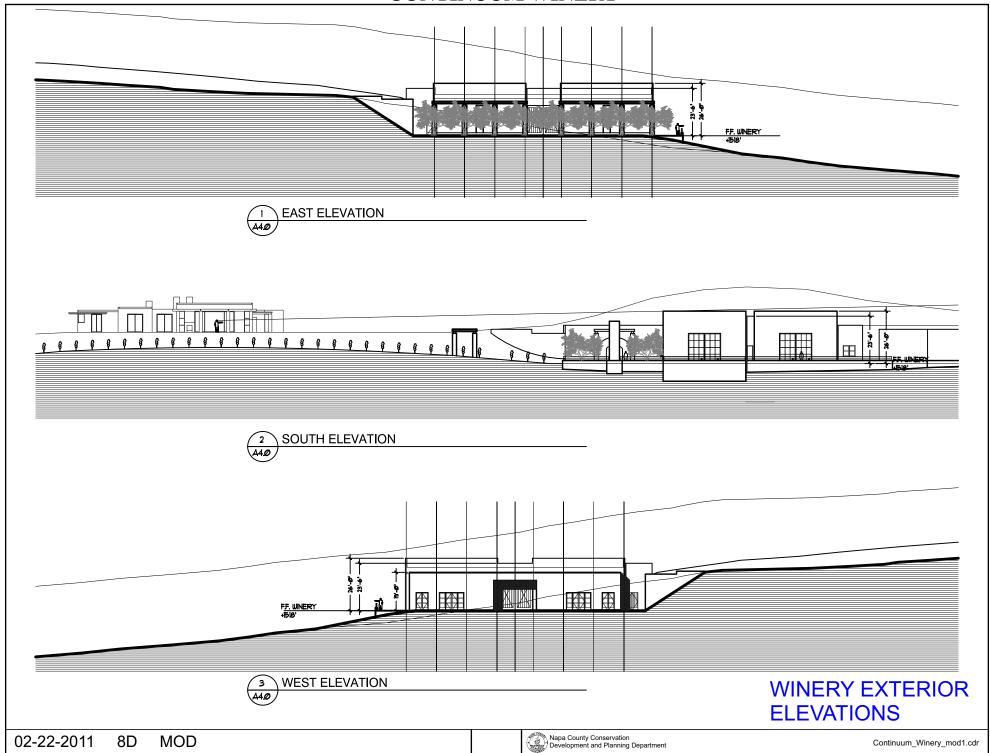

30



# **LEGEND**

APN

032-010-060

02-22-2011

MOD

### **URBANIZED OR NON-AGRICULTURAL**

Cities

Urban Residential 🐅

Rural Residential \*

Industrial

Public-Institutional

Study Area

#### **OPEN SPACE**

Agriculture, Watershed & Open Space

Agricultural Resource

See Action Item AG/LU-114.1 regarding agriculturally zoned areas within these land use designations

## TRANSPORTATION

Mineral Resource

---- Railroad

Limited Access Highway

Major Road

—— Secondary Road

—— Airport

Airport Clear Zone

Landfill - General Plan

























#### CONTINUUM WINERY WATER SYSTEM NAPA COUNTY, CALIFORNIA



(P) FIRE WATER STORAGE (SIZE AS REQ'D BY CALFIRE)



1541 Third Street Napa, Calif. 94559 v 707.252.3301 f 707.252.4966

MAY 6, 2010 4109038.0

watersystem.dwg





























MOD





MOD

Continuum\_Winery\_mod1.cdr



MOD



MOD