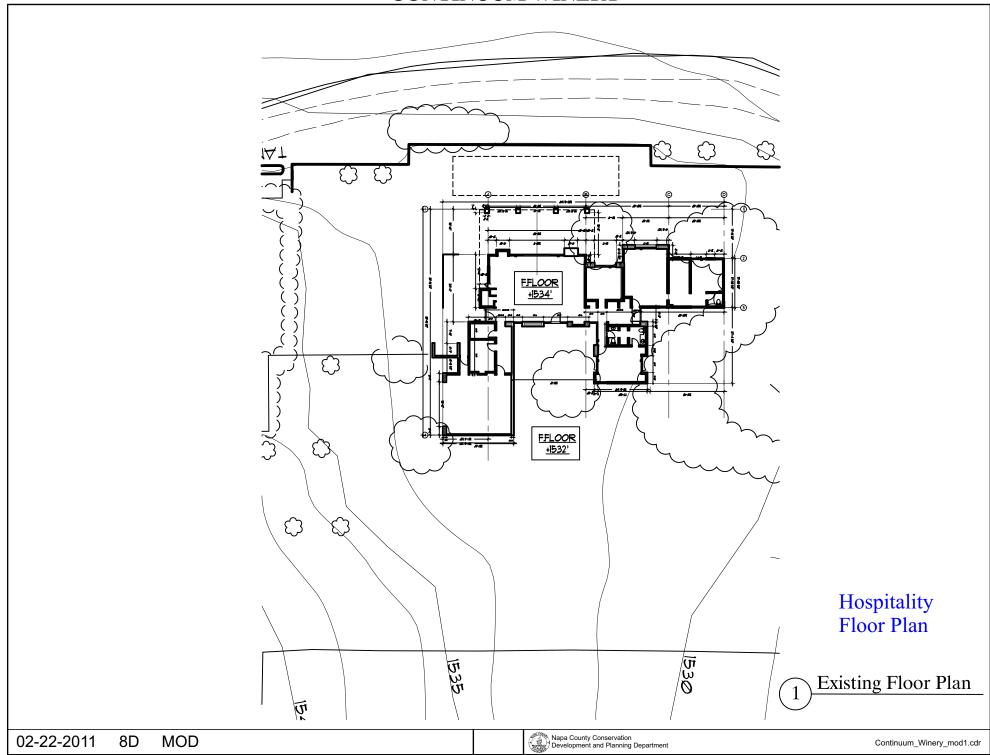

8 - 2030



# **LEGEND**

APN

032-010-060

02-22-2011

MOD

### **URBANIZED OR NON-AGRICULTURAL**

Cities

Urban Residential 🐅

Rural Residential \*

Industrial

Public-Institutional

Study Area

#### **OPEN SPACE**

Agriculture, Watershed & Open Space

Agricultural Resource

See Action Item AG/LU-114.1 regarding agriculturally zoned areas within these land use designations

## TRANSPORTATION

Mineral Resource

---- Railroad

Limited Access Highway

Major Road

—— Secondary Road

—— Airport

Airport Clear Zone

Landfill - General Plan

























#### CONTINUUM WINERY WATER SYSTEM NAPA COUNTY, CALIFORNIA



(P) FIRE WATER STORAGE (SIZE AS REQ'D BY CALFIRE)



1541 Third Street Napa, Calif. 94559 v 707.252.3301 f 707.252.4966

MAY 6, 2010 4109038.0

watersystem.dwg





























MOD





MOD

Continuum\_Winery\_mod1.cdr



MOD



MOD