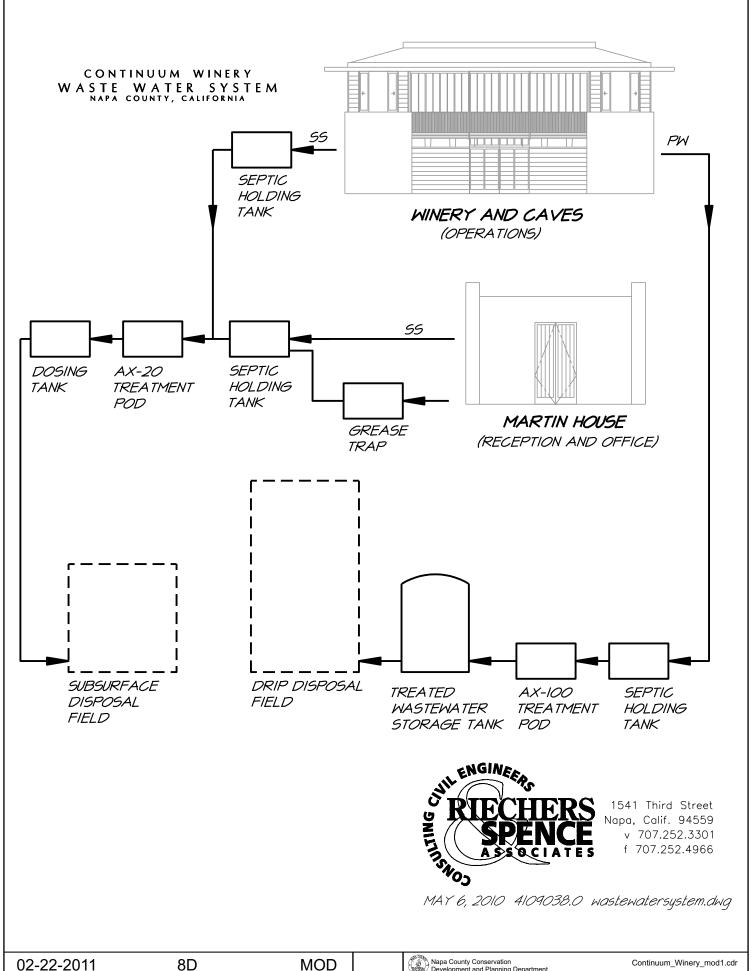

#### CONTINUUM WINERY WATER SYSTEM NAPA COUNTY, CALIFORNIA

(P) FIRE WATER STORAGE (SIZE AS REQ'D BY CALFIRE)

1541 Third Street Napa, Calif. 94559 v 707.252.3301 f 707.252.4966

MAY 6, 2010 4109038.0

watersystem.dwg