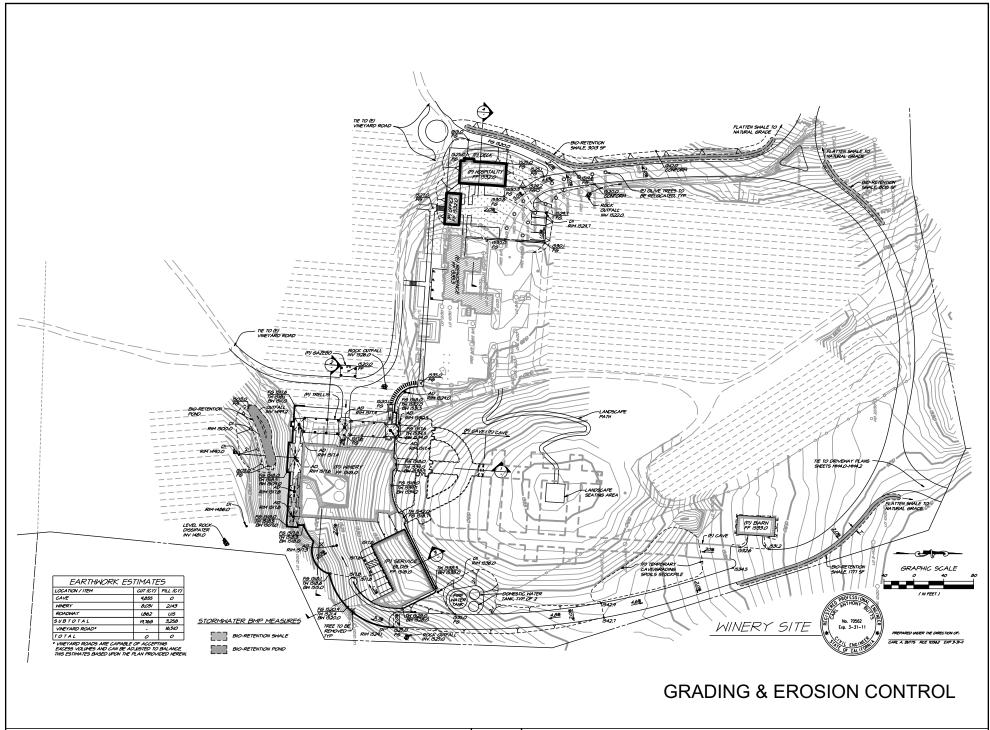

# NAPA COUNTY LAND USE PLAN 2008 - 2030



# **LEGEND**

APN

032-010-060

02-22-2011

MOD

### **URBANIZED OR NON-AGRICULTURAL**

Cities

Urban Residential 🐅

Rural Residential \*

Industrial

Public-Institutional

Study Area

#### **OPEN SPACE**

Agriculture, Watershed & Open Space

Agricultural Resource

See Action Item AG/LU-114.1 regarding agriculturally zoned areas within these land use designations

## TRANSPORTATION

Mineral Resource

---- Railroad

Limited Access Highway

Major Road

—— Secondary Road

—— Airport

Airport Clear Zone

Landfill - General Plan

























#### CONTINUUM WINERY WATER SYSTEM NAPA COUNTY, CALIFORNIA



(P) FIRE WATER STORAGE (SIZE AS REQ'D BY CALFIRE)



1541 Third Street Napa, Calif. 94559 v 707.252.3301 f 707.252.4966

MAY 6, 2010 4109038.0

watersystem.dwg





























MOD





MOD

Continuum\_Winery\_mod1.cdr



MOD



MOD