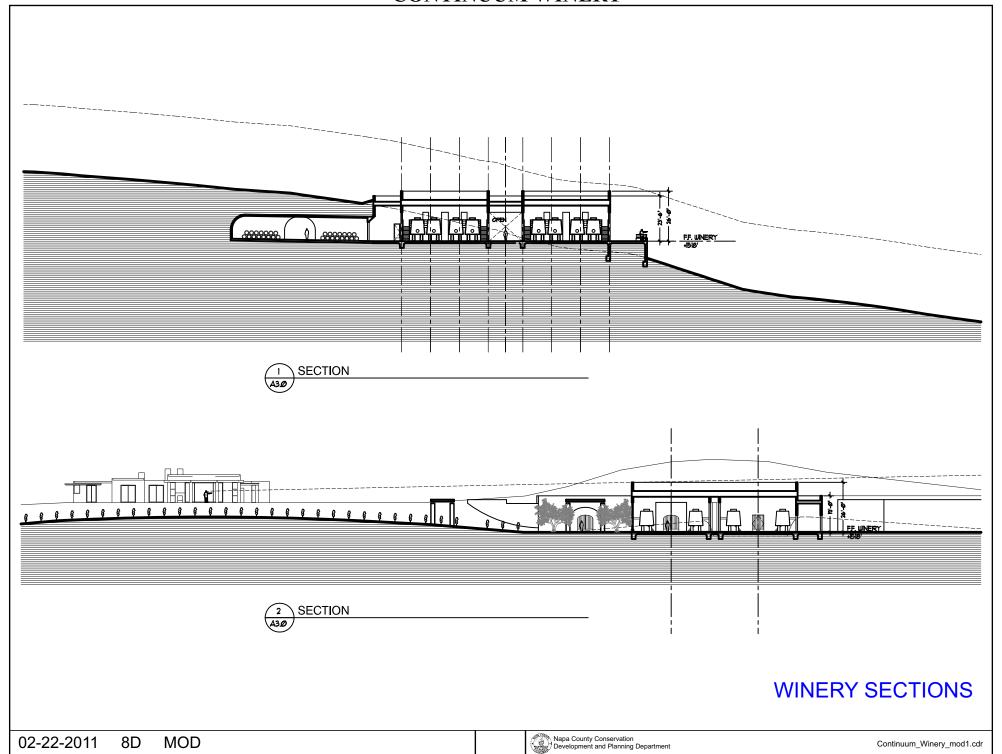

2030



# **LEGEND**

APN

032-010-060

02-22-2011

MOD

### **URBANIZED OR NON-AGRICULTURAL**

Cities

Urban Residential 🐅

Rural Residential \*

Industrial

Public-Institutional

Study Area

#### **OPEN SPACE**

Agriculture, Watershed & Open Space

Agricultural Resource

See Action Item AG/LU-114.1 regarding agriculturally zoned areas within these land use designations

## TRANSPORTATION

Mineral Resource

---- Railroad

Limited Access Highway

Major Road

—— Secondary Road

—— Airport

Airport Clear Zone

Landfill - General Plan

























#### CONTINUUM WINERY WATER SYSTEM NAPA COUNTY, CALIFORNIA



(P) FIRE WATER STORAGE (SIZE AS REQ'D BY CALFIRE)



1541 Third Street Napa, Calif. 94559 v 707.252.3301 f 707.252.4966

MAY 6, 2010 4109038.0

watersystem.dwg





























MOD





MOD

Continuum\_Winery\_mod1.cdr



MOD



MOD