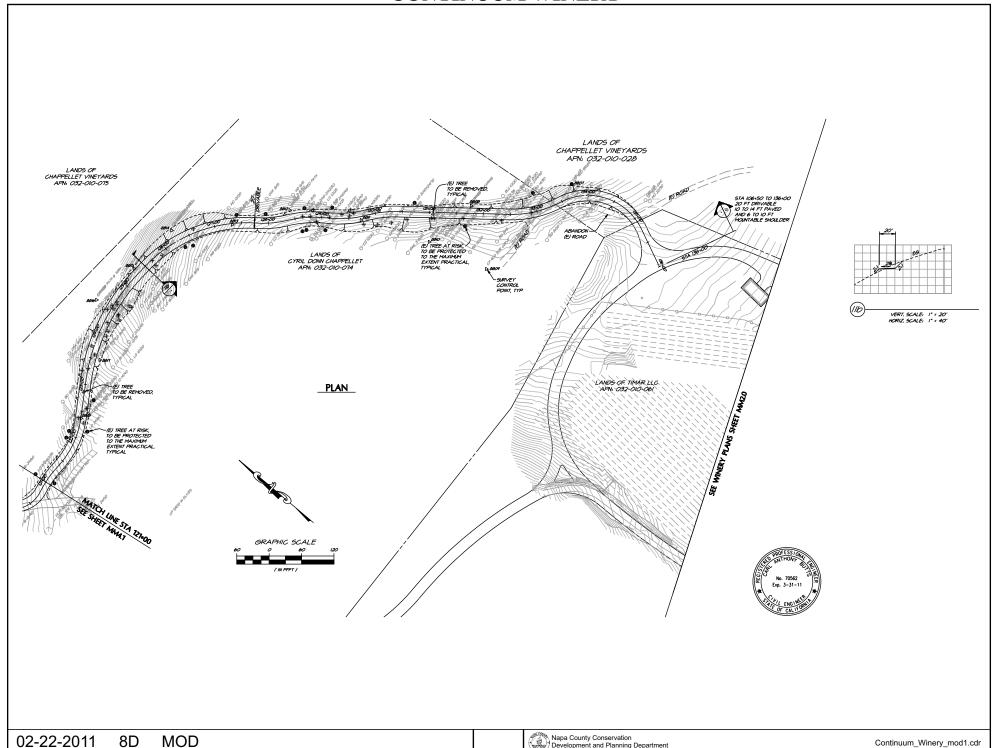

# NAPA COUNTY LAND USE PLAN 2008 - 2030



# **LEGEND**

APN

032-010-060

02-22-2011

MOD

### **URBANIZED OR NON-AGRICULTURAL**

Cities

Urban Residential 🐅

Rural Residential \*

Industrial

Public-Institutional

Study Area

#### **OPEN SPACE**

Agriculture, Watershed & Open Space

Agricultural Resource

See Action Item AG/LU-114.1 regarding agriculturally zoned areas within these land use designations

## TRANSPORTATION

Mineral Resource

---- Railroad

Limited Access Highway

Major Road

—— Secondary Road

—— Airport

Airport Clear Zone

Landfill - General Plan

























#### CONTINUUM WINERY WATER SYSTEM NAPA COUNTY, CALIFORNIA



(P) FIRE WATER STORAGE (SIZE AS REQ'D BY CALFIRE)



1541 Third Street Napa, Calif. 94559 v 707.252.3301 f 707.252.4966

MAY 6, 2010 4109038.0

watersystem.dwg





























MOD





MOD

Continuum\_Winery\_mod1.cdr



MOD



MOD