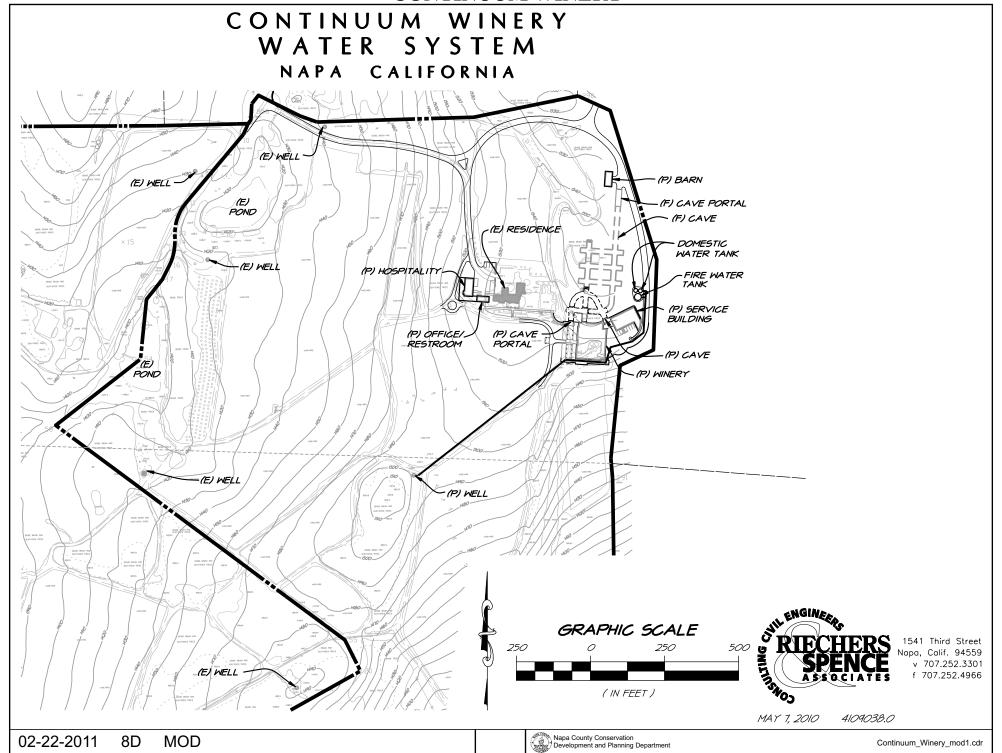

#### CONTINUUM WINERY WATER SYSTEM NAPA COUNTY, CALIFORNIA

(P) FIRE WATER STORAGE (SIZE AS REQ'D BY CALFIRE)

1541 Third Street Napa, Calif. 94559 v 707.252.3301 f 707.252.4966

MAY 6, 2010 4109038.0

watersystem.dwg