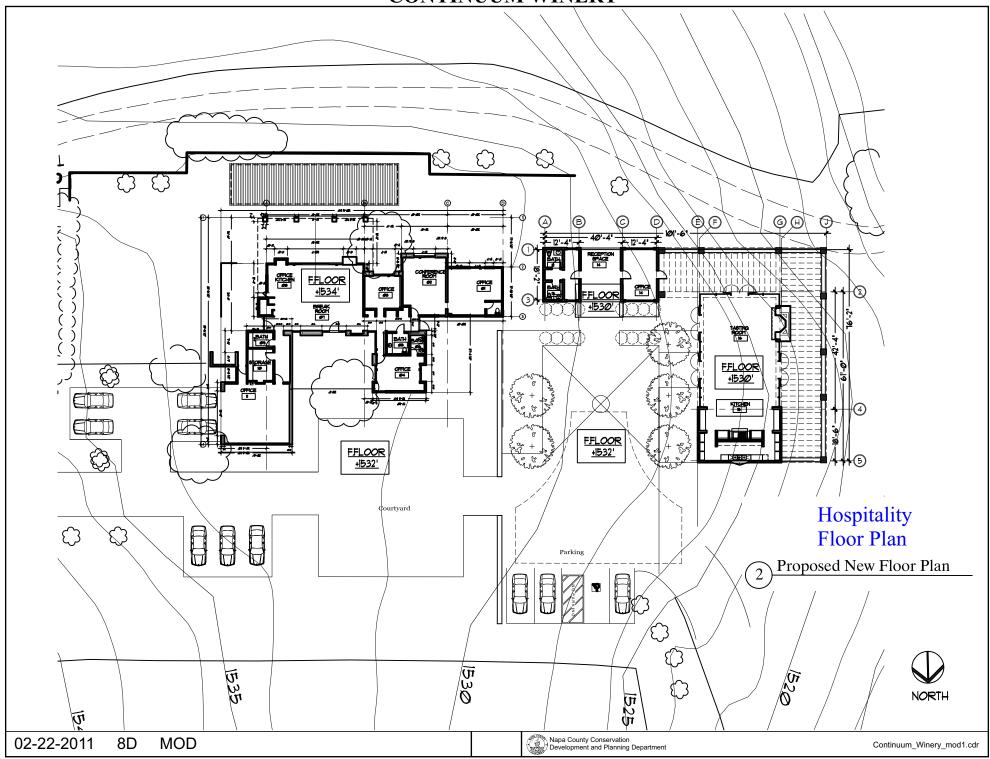

- 2030



# **LEGEND**

APN

032-010-060

02-22-2011

MOD

### **URBANIZED OR NON-AGRICULTURAL**

Cities

Urban Residential 🐅

Rural Residential \*

Industrial

Public-Institutional

Study Area

#### **OPEN SPACE**

Agriculture, Watershed & Open Space

Agricultural Resource

See Action Item AG/LU-114.1 regarding agriculturally zoned areas within these land use designations

## TRANSPORTATION

Mineral Resource

---- Railroad

Limited Access Highway

Major Road

—— Secondary Road

—— Airport

Airport Clear Zone

Landfill - General Plan

























#### CONTINUUM WINERY WATER SYSTEM NAPA COUNTY, CALIFORNIA



(P) FIRE WATER STORAGE (SIZE AS REQ'D BY CALFIRE)



1541 Third Street Napa, Calif. 94559 v 707.252.3301 f 707.252.4966

MAY 6, 2010 4109038.0

watersystem.dwg





























MOD





MOD

Continuum\_Winery\_mod1.cdr



MOD



MOD