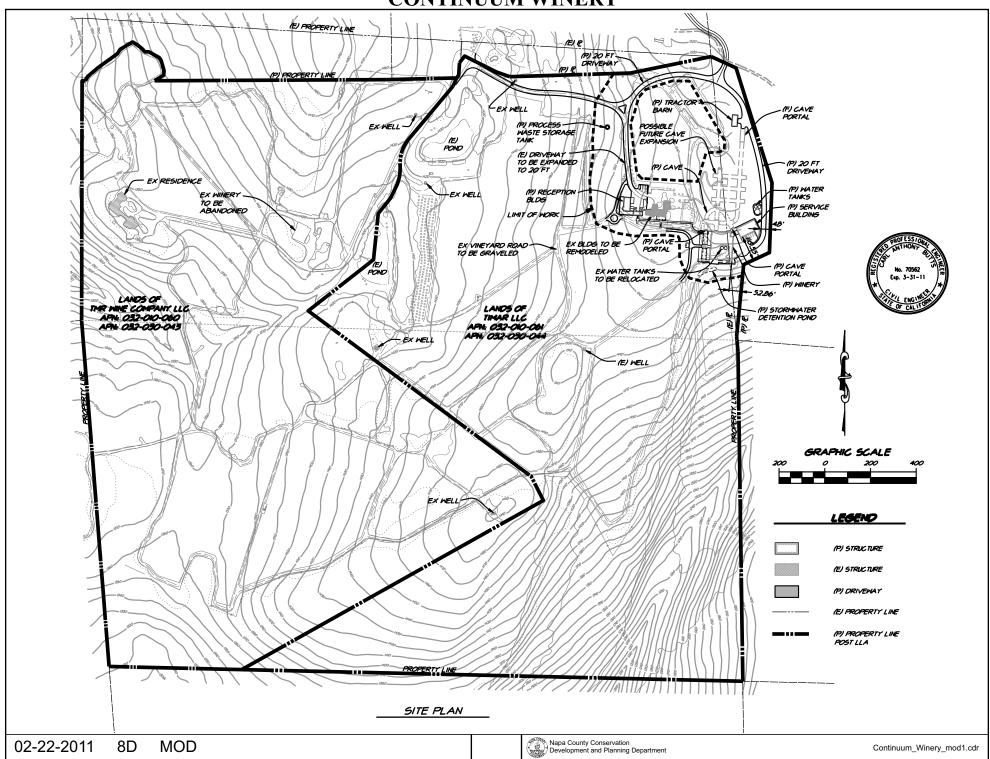

# NAPA COUNTY LAND USE PLAN 2008 - 2030



# **LEGEND**

APN

032-010-060

02-22-2011

MOD

### **URBANIZED OR NON-AGRICULTURAL**

Cities

Urban Residential 🐅

Rural Residential \*

Industrial

Public-Institutional

Study Area

#### **OPEN SPACE**

Agriculture, Watershed & Open Space

Agricultural Resource

See Action Item AG/LU-114.1 regarding agriculturally zoned areas within these land use designations

## TRANSPORTATION

Mineral Resource

---- Railroad

Limited Access Highway

Major Road

—— Secondary Road

—— Airport

Airport Clear Zone

Landfill - General Plan

























#### CONTINUUM WINERY WATER SYSTEM NAPA COUNTY, CALIFORNIA



(P) FIRE WATER STORAGE (SIZE AS REQ'D BY CALFIRE)



1541 Third Street Napa, Calif. 94559 v 707.252.3301 f 707.252.4966

MAY 6, 2010 4109038.0

watersystem.dwg





























MOD





MOD

Continuum\_Winery\_mod1.cdr



MOD



MOD