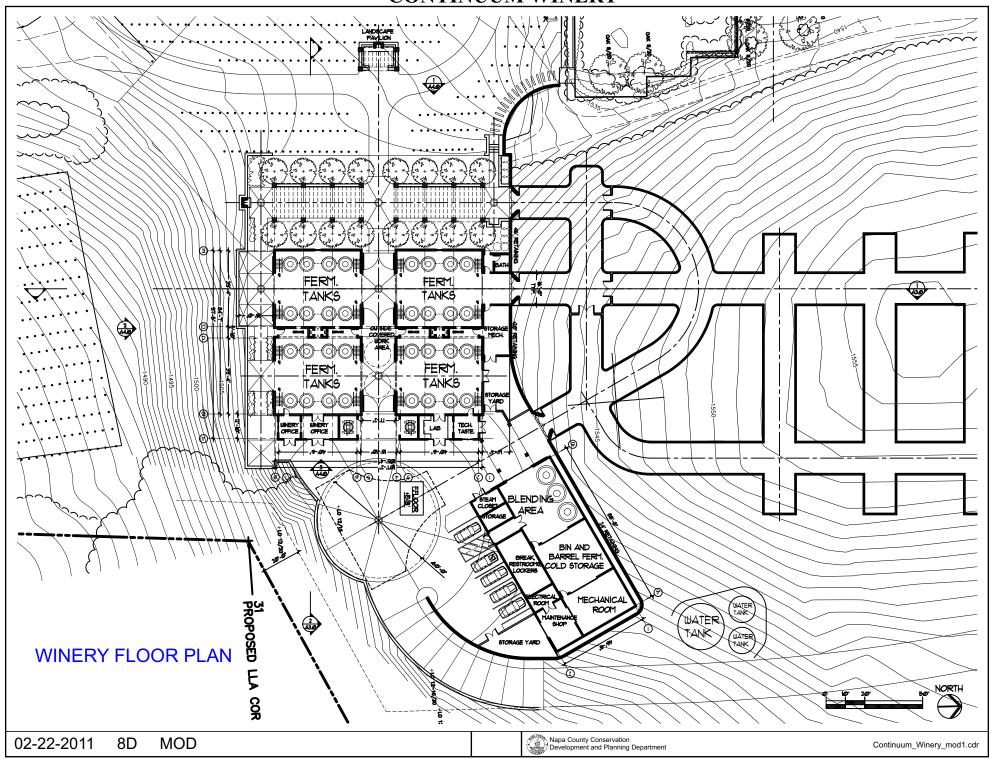

008 - 2030



# **LEGEND**

APN

032-010-060

02-22-2011

MOD

### **URBANIZED OR NON-AGRICULTURAL**

Cities

Urban Residential 🐅

Rural Residential \*

Industrial

Public-Institutional

Study Area

#### **OPEN SPACE**

Agriculture, Watershed & Open Space

Agricultural Resource

See Action Item AG/LU-114.1 regarding agriculturally zoned areas within these land use designations

## TRANSPORTATION

Mineral Resource

---- Railroad

Limited Access Highway

Major Road

—— Secondary Road

—— Airport

Airport Clear Zone

Landfill - General Plan

























#### CONTINUUM WINERY WATER SYSTEM NAPA COUNTY, CALIFORNIA



(P) FIRE WATER STORAGE (SIZE AS REQ'D BY CALFIRE)



1541 Third Street Napa, Calif. 94559 v 707.252.3301 f 707.252.4966

MAY 6, 2010 4109038.0

watersystem.dwg





























MOD





MOD

Continuum\_Winery\_mod1.cdr



MOD



MOD