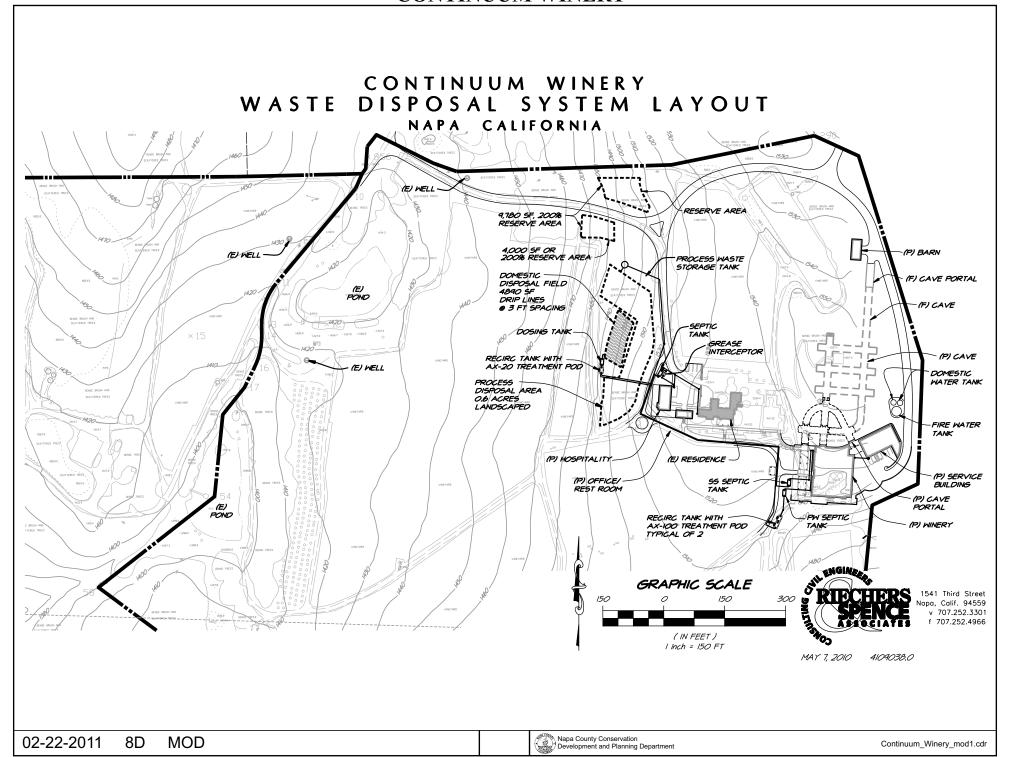

E PLAN 2008 - 2030



# **LEGEND**

APN

032-010-060

02-22-2011

MOD

### **URBANIZED OR NON-AGRICULTURAL**

Cities

Urban Residential 🐅

Rural Residential \*

Industrial

Public-Institutional

Study Area

#### **OPEN SPACE**

Agriculture, Watershed & Open Space

Agricultural Resource

See Action Item AG/LU-114.1 regarding agriculturally zoned areas within these land use designations

## TRANSPORTATION

Mineral Resource

---- Railroad

Limited Access Highway

Major Road

—— Secondary Road

—— Airport

Airport Clear Zone

Landfill - General Plan

























#### CONTINUUM WINERY WATER SYSTEM NAPA COUNTY, CALIFORNIA



(P) FIRE WATER STORAGE (SIZE AS REQ'D BY CALFIRE)



1541 Third Street Napa, Calif. 94559 v 707.252.3301 f 707.252.4966

MAY 6, 2010 4109038.0

watersystem.dwg





























MOD





MOD

Continuum\_Winery\_mod1.cdr



MOD



MOD