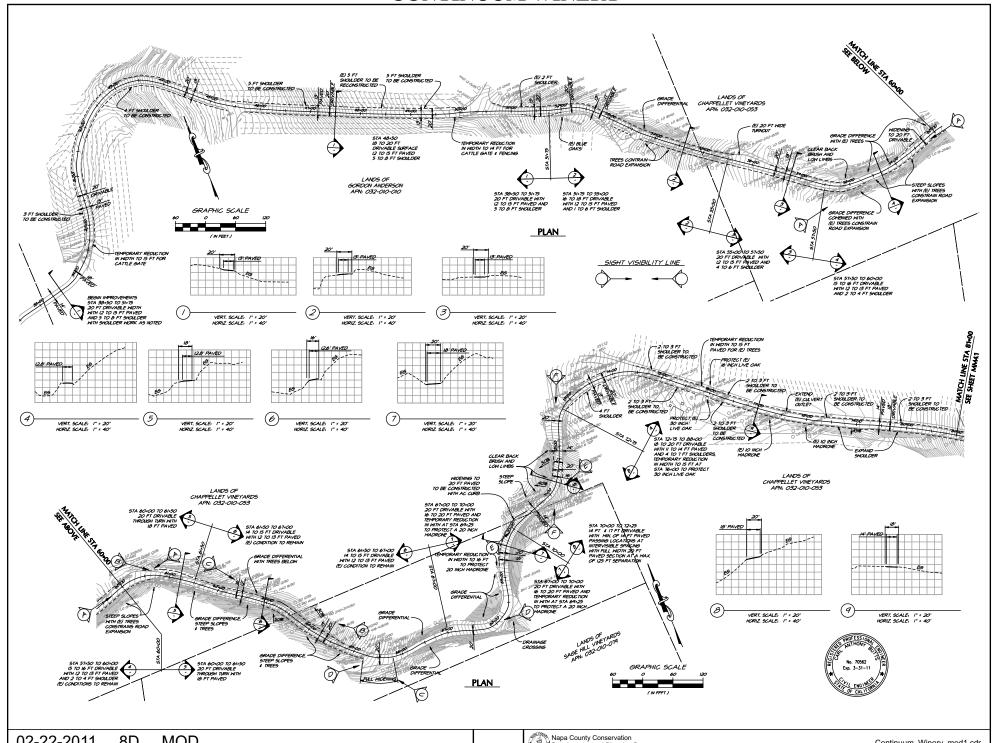

# NAPA COUNTY LAND USE PLAN 2008 - 2030



# **LEGEND**

APN

032-010-060

02-22-2011

MOD

### **URBANIZED OR NON-AGRICULTURAL**

Cities

Urban Residential 🐅

Rural Residential \*

Industrial

Public-Institutional

Study Area

#### **OPEN SPACE**

Agriculture, Watershed & Open Space

Agricultural Resource

See Action Item AG/LU-114.1 regarding agriculturally zoned areas within these land use designations

## TRANSPORTATION

Mineral Resource

---- Railroad

Limited Access Highway

Major Road

—— Secondary Road

—— Airport

Airport Clear Zone

Landfill - General Plan

























#### CONTINUUM WINERY WATER SYSTEM NAPA COUNTY, CALIFORNIA



(P) FIRE WATER STORAGE (SIZE AS REQ'D BY CALFIRE)



1541 Third Street Napa, Calif. 94559 v 707.252.3301 f 707.252.4966

MAY 6, 2010 4109038.0

watersystem.dwg





























MOD





MOD

Continuum\_Winery\_mod1.cdr



MOD



MOD