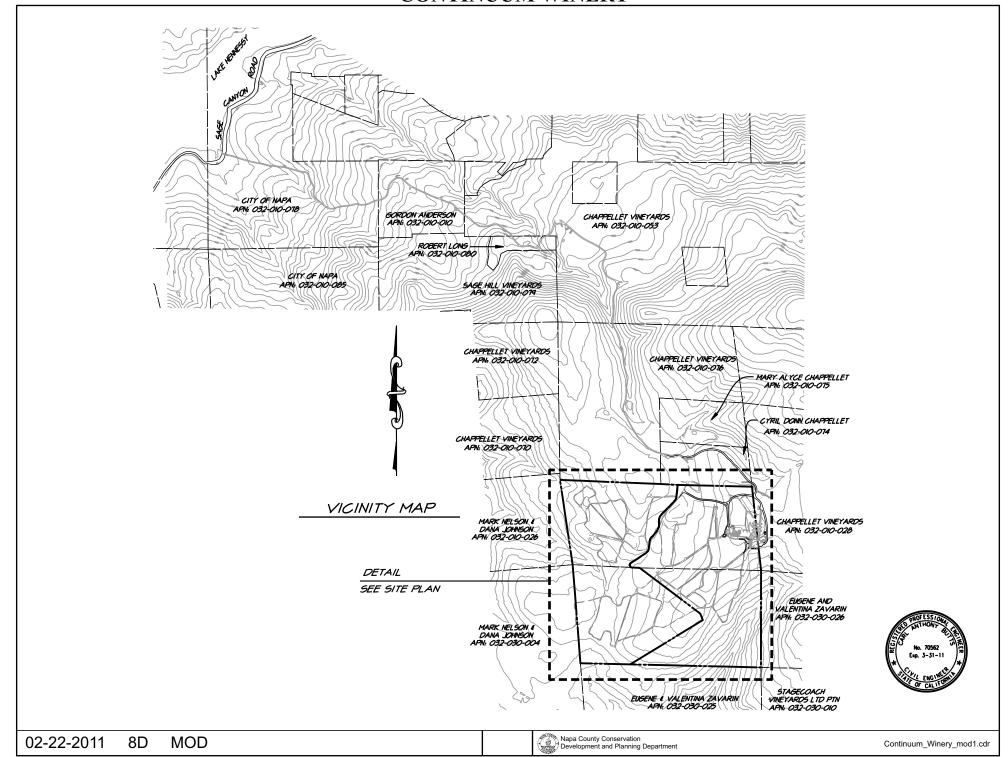

# NAPA COUNTY LAND USE PLAN 2008 - 2030



# **LEGEND**

APN

032-010-060

02-22-2011

MOD

### **URBANIZED OR NON-AGRICULTURAL**

Cities

Urban Residential 🐅

Rural Residential \*

Industrial

Public-Institutional

Study Area

#### **OPEN SPACE**

Agriculture, Watershed & Open Space

Agricultural Resource

See Action Item AG/LU-114.1 regarding agriculturally zoned areas within these land use designations

## TRANSPORTATION

Mineral Resource

---- Railroad

Limited Access Highway

Major Road

—— Secondary Road

—— Airport

Airport Clear Zone

Landfill - General Plan

























#### CONTINUUM WINERY WATER SYSTEM NAPA COUNTY, CALIFORNIA



(P) FIRE WATER STORAGE (SIZE AS REQ'D BY CALFIRE)



1541 Third Street Napa, Calif. 94559 v 707.252.3301 f 707.252.4966

MAY 6, 2010 4109038.0

watersystem.dwg





























MOD





MOD

Continuum\_Winery\_mod1.cdr



MOD



MOD