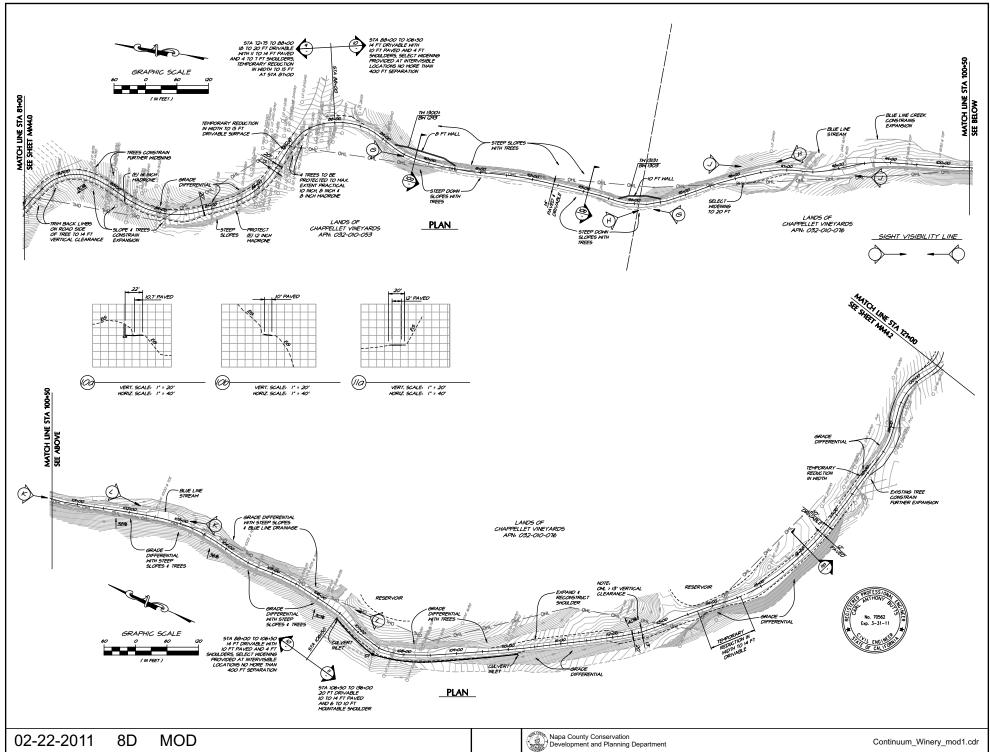

# NAPA COUNTY LAND USE PLAN 2008 - 2030



# **LEGEND**

APN

032-010-060

02-22-2011

MOD

### **URBANIZED OR NON-AGRICULTURAL**

Cities

Urban Residential 🐅

Rural Residential \*

Industrial

Public-Institutional

Study Area

#### **OPEN SPACE**

Agriculture, Watershed & Open Space

Agricultural Resource

See Action Item AG/LU-114.1 regarding agriculturally zoned areas within these land use designations

## TRANSPORTATION

Mineral Resource

---- Railroad

Limited Access Highway

Major Road

—— Secondary Road

—— Airport

Airport Clear Zone

Landfill - General Plan

























#### CONTINUUM WINERY WATER SYSTEM NAPA COUNTY, CALIFORNIA



(P) FIRE WATER STORAGE (SIZE AS REQ'D BY CALFIRE)



1541 Third Street Napa, Calif. 94559 v 707.252.3301 f 707.252.4966

MAY 6, 2010 4109038.0

watersystem.dwg





























MOD





MOD

Continuum\_Winery\_mod1.cdr



MOD



MOD