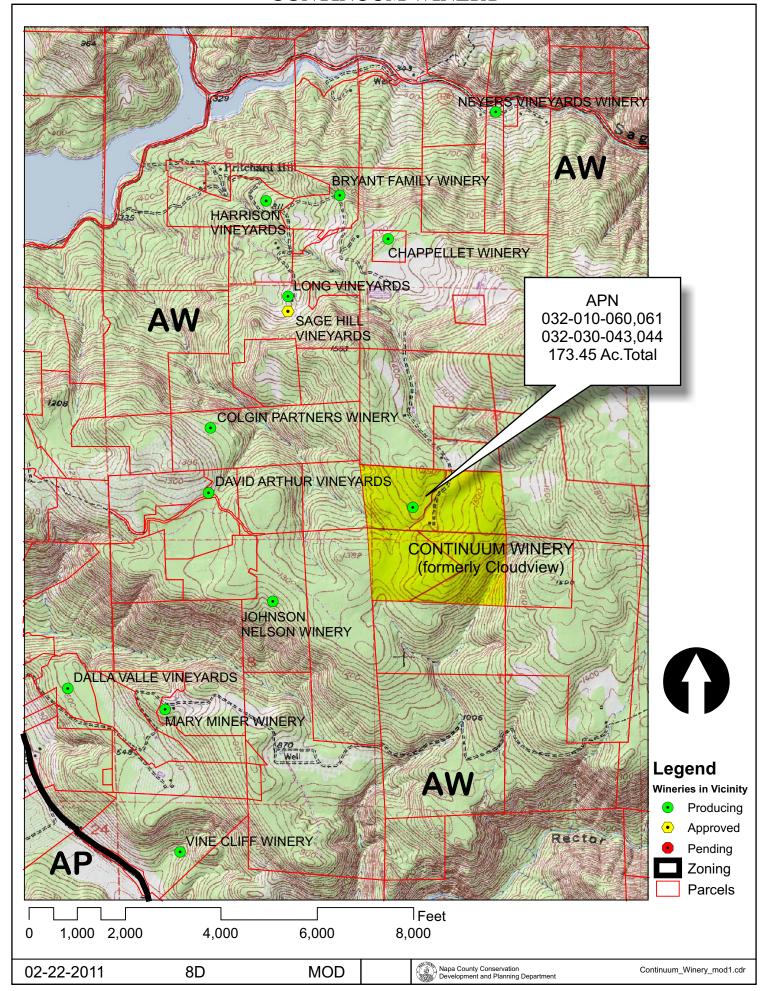

#### CONTINUUM WINERY WATER SYSTEM NAPA COUNTY, CALIFORNIA

(P) FIRE WATER STORAGE (SIZE AS REQ'D BY CALFIRE)

1541 Third Street Napa, Calif. 94559 v 707.252.3301 f 707.252.4966

MAY 6, 2010 4109038.0

watersystem.dwg