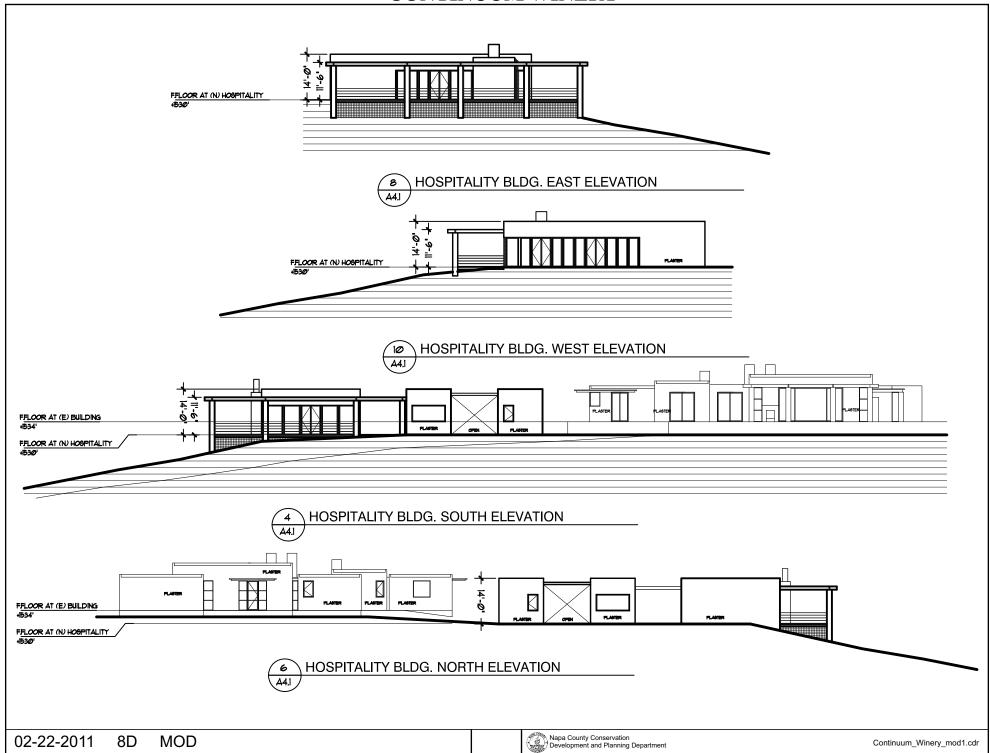

# **LEGEND**

APN

032-010-060

02-22-2011

MOD

### **URBANIZED OR NON-AGRICULTURAL**

Cities

Urban Residential 🐅

Rural Residential \*

Industrial

Public-Institutional

Study Area

#### **OPEN SPACE**

Agriculture, Watershed & Open Space

Agricultural Resource

See Action Item AG/LU-114.1 regarding agriculturally zoned areas within these land use designations

## TRANSPORTATION

Mineral Resource

---- Railroad

Limited Access Highway

Major Road

—— Secondary Road

—— Airport

Airport Clear Zone

Landfill - General Plan

























#### CONTINUUM WINERY WATER SYSTEM NAPA COUNTY, CALIFORNIA



(P) FIRE WATER STORAGE (SIZE AS REQ'D BY CALFIRE)



1541 Third Street Napa, Calif. 94559 v 707.252.3301 f 707.252.4966

MAY 6, 2010 4109038.0

watersystem.dwg





























MOD





MOD

Continuum\_Winery\_mod1.cdr



MOD



MOD