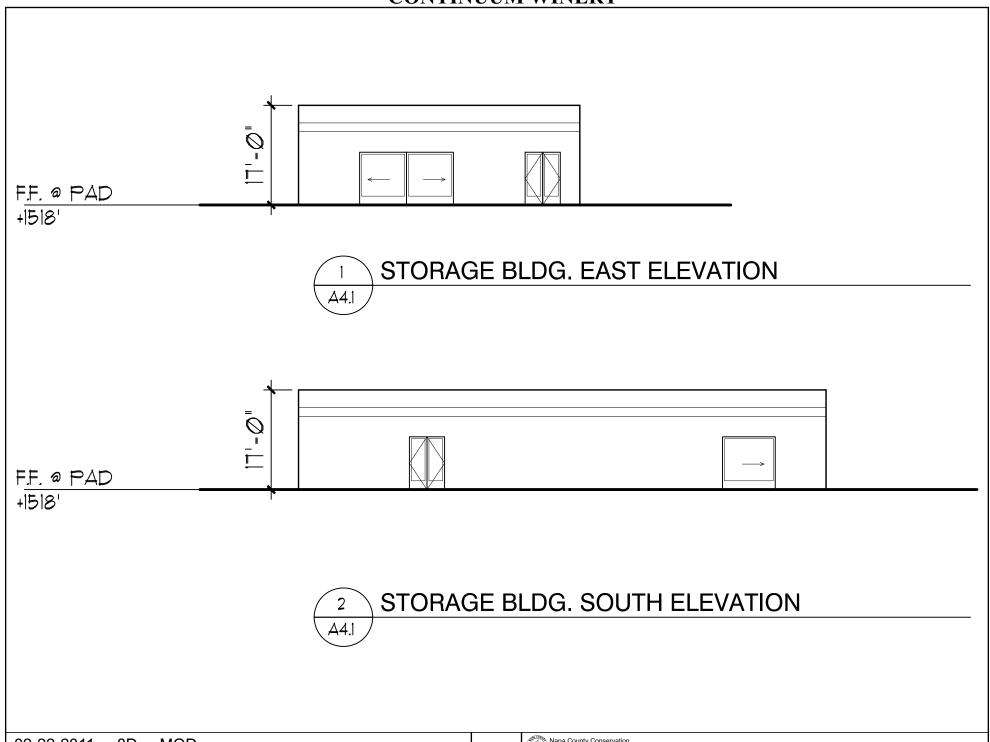

#### CONTINUUM WINERY WATER SYSTEM NAPA COUNTY, CALIFORNIA

(P) FIRE WATER STORAGE (SIZE AS REQ'D BY CALFIRE)

1541 Third Street Napa, Calif. 94559 v 707.252.3301 f 707.252.4966

MAY 6, 2010 4109038.0

watersystem.dwg