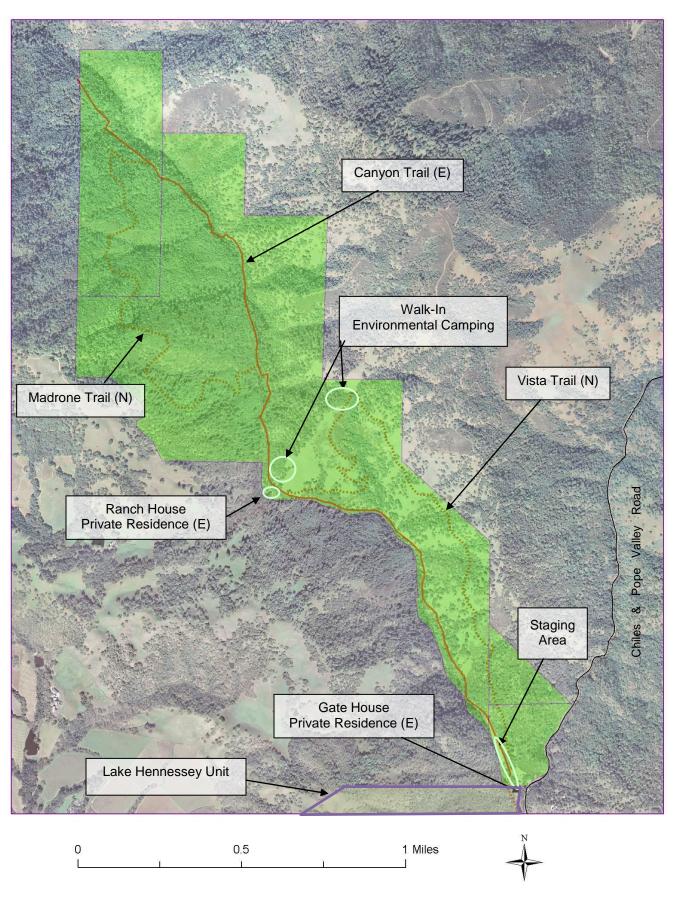

## NAPA COUNTY LAND USE PLAN 2008 - 2030



## **LEGEND**

#### **URBANIZED OR NON-AGRICULTURAL**



Urban Residential 🛊

Rural Residential \*

Industrial

Public-Institutional

Study Area

#### **OPEN SPACE**

Agriculture, Watershed & Open Space

Agricultural Resource

See Action Item AG/LU-114.1 regarding agriculturally zoned areas within these land use designations

#### APN 025-440-010 02-22-2011 8D,9E UF

#### TRANSPORTATION

Mineral Resource

── Railroad

Limited Access Highway

—— Major Road

—— Secondary Road

—— Airport

Airport Clear Zone

Landfill - General Plan





### MOORE CREEK PARK



#### Attachment One

# Moore Creek Park Location Map



#### Attachment Two

# Moore Creek Unit Site Plan



# Moore Creek Staging Area





# Attachment Five Central Area Site Plan