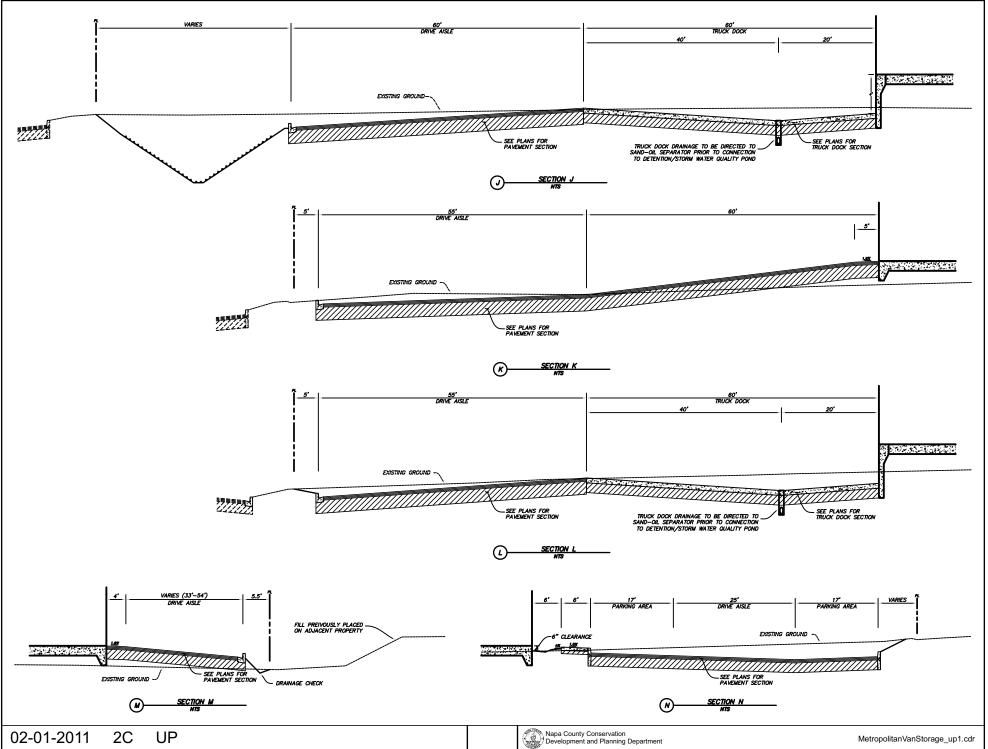

# NAPA COUNTY LAND USE PLAN 2008 - 2030



## **LEGEND**

#### **URBANIZED OR NON-AGRICULTURAL**

Cities Urban Residential \* Rural Residential \* Industrial Public-Institutional Study Area OPEN SPACE

Agriculture, Watershed & Open Space

Agricultural Resource

See Action Item AG/LU-114.1 regarding agriculturally zoned areas within these land use designations

APN 057-220-026,029 02-01-2011 2C UP

#### TRANSPORTATION

- Mineral Resource
- ----- Railroad
- Limited Access Highway
- Major Road
- ----- Secondary Road
- Airport
  - /// Airport Clear Zone
- Landfill General Plan











02-01-2011 2C UP

Napa County Conservation Development and Planning Department





**METROPOLITAN VAN & STORAGE** 















#### STL1: COR-TEN STEEL:



MetropolitanVanStorage\_up1.cdr