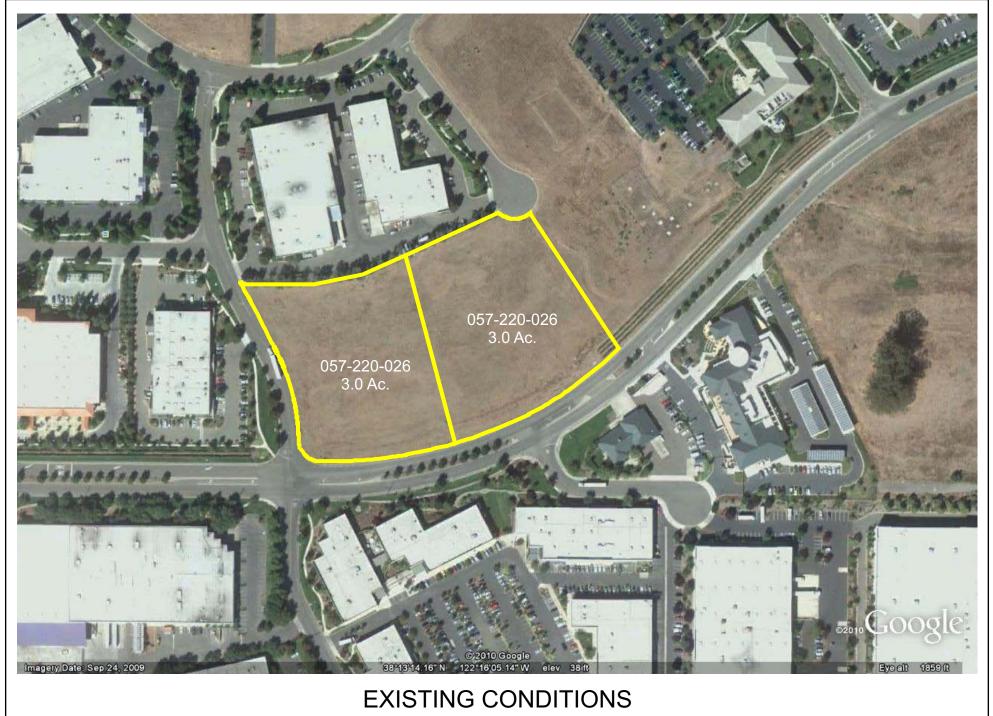

# NAPA COUNTY LAND USE PLAN 2008 - 2030



## **LEGEND**

#### **URBANIZED OR NON-AGRICULTURAL**

Cities Urban Residential \* Rural Residential \* Industrial Public-Institutional Study Area OPEN SPACE

Agriculture, Watershed & Open Space

Agricultural Resource

See Action Item AG/LU-114.1 regarding agriculturally zoned areas within these land use designations

APN 057-220-026,029 02-01-2011 2C UP

#### TRANSPORTATION

- Mineral Resource
- ----- Railroad
- Limited Access Highway
- Major Road
- ----- Secondary Road
- Airport
  - /// Airport Clear Zone
- Landfill General Plan











02-01-2011 2C UP

Napa County Conservation Development and Planning Department





**METROPOLITAN VAN & STORAGE** 















#### STL1: COR-TEN STEEL:



MetropolitanVanStorage\_up1.cdr