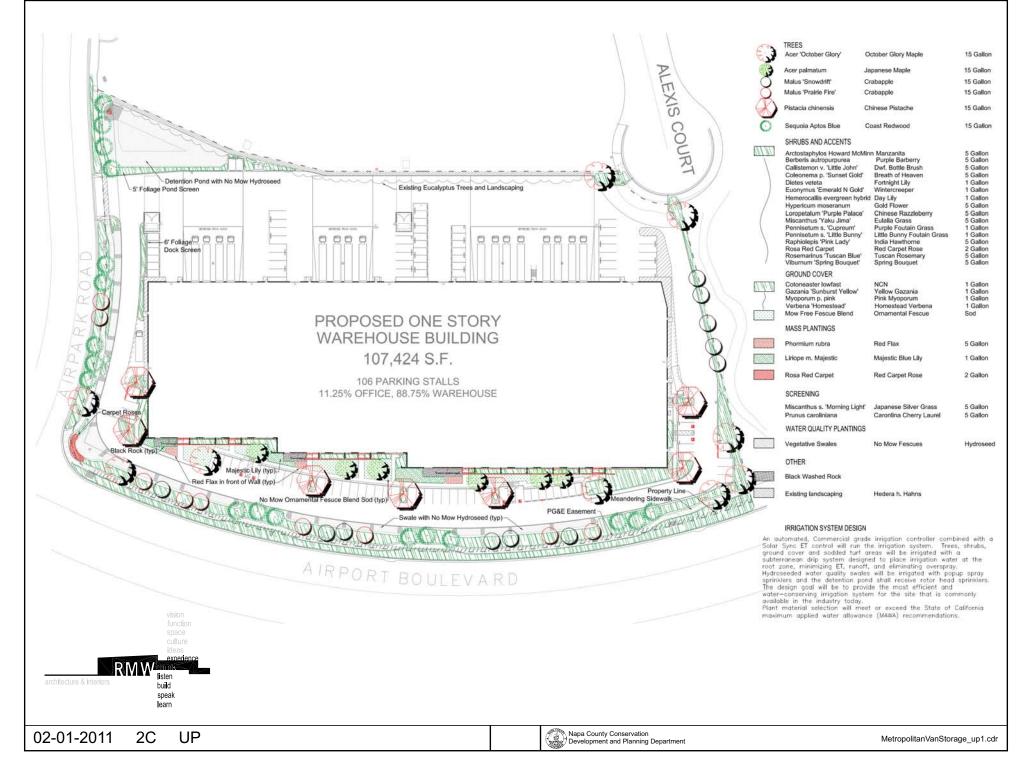

# NAPA COUNTY LAND USE PLAN 2008 - 2030



## **LEGEND**

#### **URBANIZED OR NON-AGRICULTURAL**

Cities Urban Residential \* Rural Residential \* Industrial Public-Institutional Study Area OPEN SPACE

Agriculture, Watershed & Open Space

Agricultural Resource

See Action Item AG/LU-114.1 regarding agriculturally zoned areas within these land use designations

APN 057-220-026,029 02-01-2011 2C UP

#### TRANSPORTATION

- Mineral Resource
- ----- Railroad
- Limited Access Highway
- Major Road
- ----- Secondary Road
- Airport
  - /// Airport Clear Zone
- Landfill General Plan











02-01-2011 2C UP

Napa County Conservation Development and Planning Department





**METROPOLITAN VAN & STORAGE** 















#### STL1: COR-TEN STEEL:



MetropolitanVanStorage\_up1.cdr