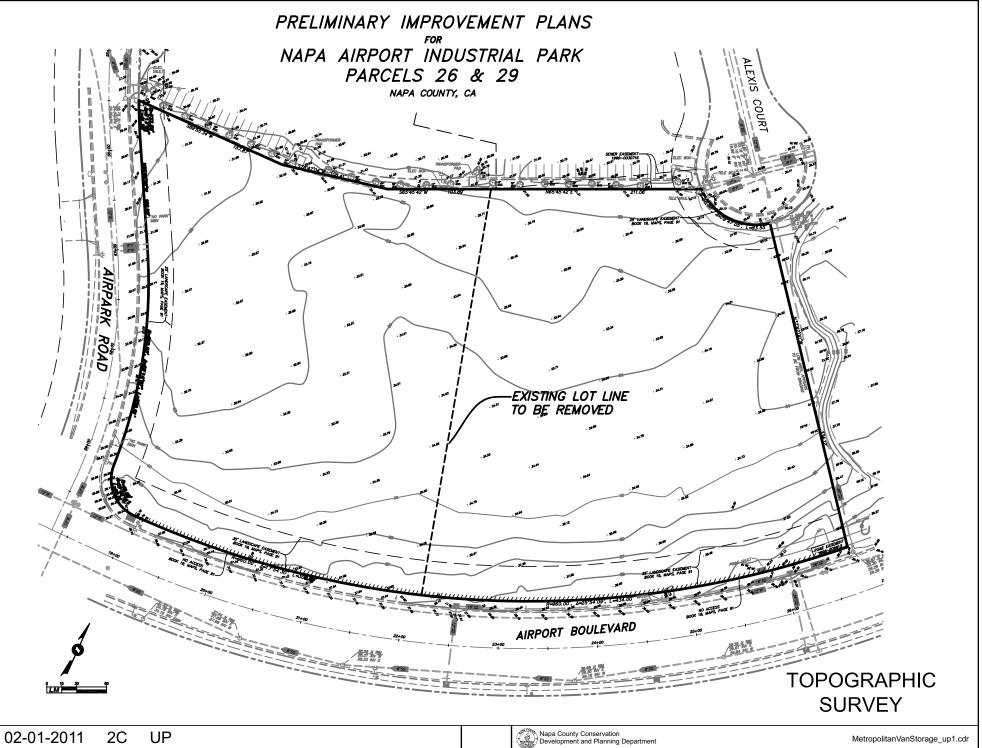

# NAPA COUNTY LAND USE PLAN 2008 - 2030



## **LEGEND**

#### **URBANIZED OR NON-AGRICULTURAL**

Cities Urban Residential \* Rural Residential \* Industrial Public-Institutional Study Area OPEN SPACE

Agriculture, Watershed & Open Space

Agricultural Resource

See Action Item AG/LU-114.1 regarding agriculturally zoned areas within these land use designations

APN 057-220-026,029 02-01-2011 2C UP

#### TRANSPORTATION

- Mineral Resource
- ----- Railroad
- Limited Access Highway
- Major Road
- ----- Secondary Road
- Airport
  - /// Airport Clear Zone
- Landfill General Plan











02-01-2011 2C UP

Napa County Conservation Development and Planning Department





**METROPOLITAN VAN & STORAGE** 















#### STL1: COR-TEN STEEL:



MetropolitanVanStorage\_up1.cdr