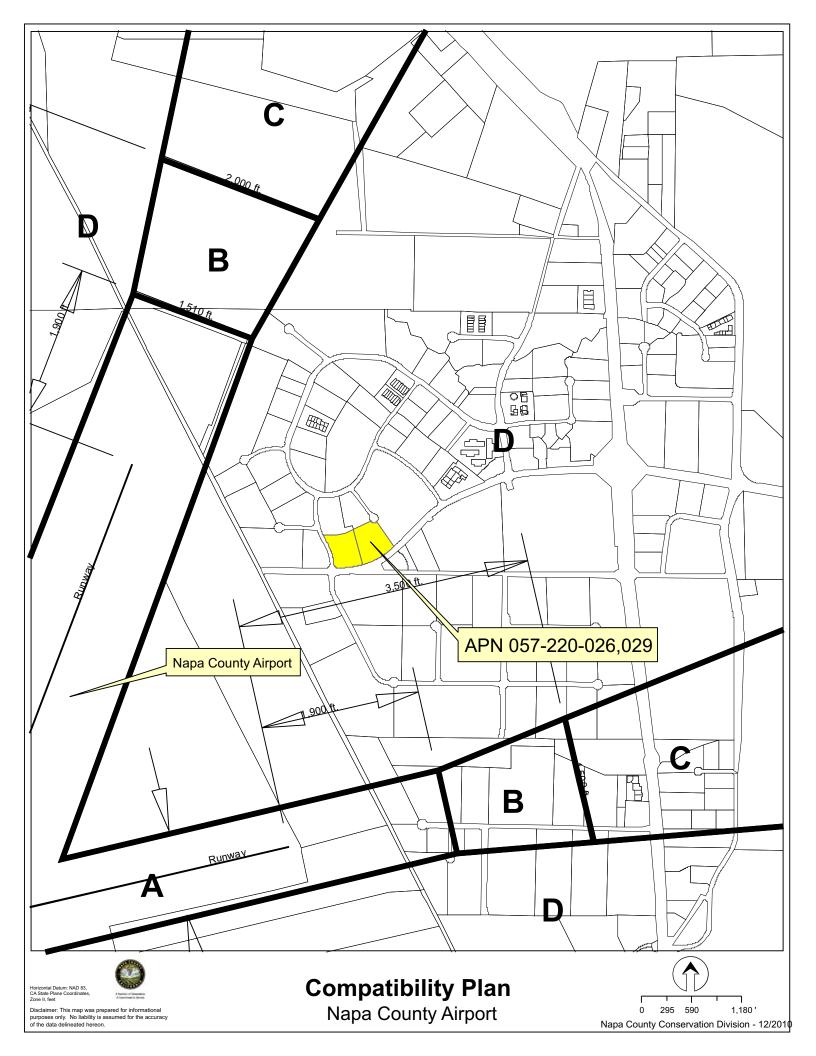

APN 057-220-026,029 02-01-2011 2C UP

#### STL1: COR-TEN STEEL:

MetropolitanVanStorage\_up1.cdr