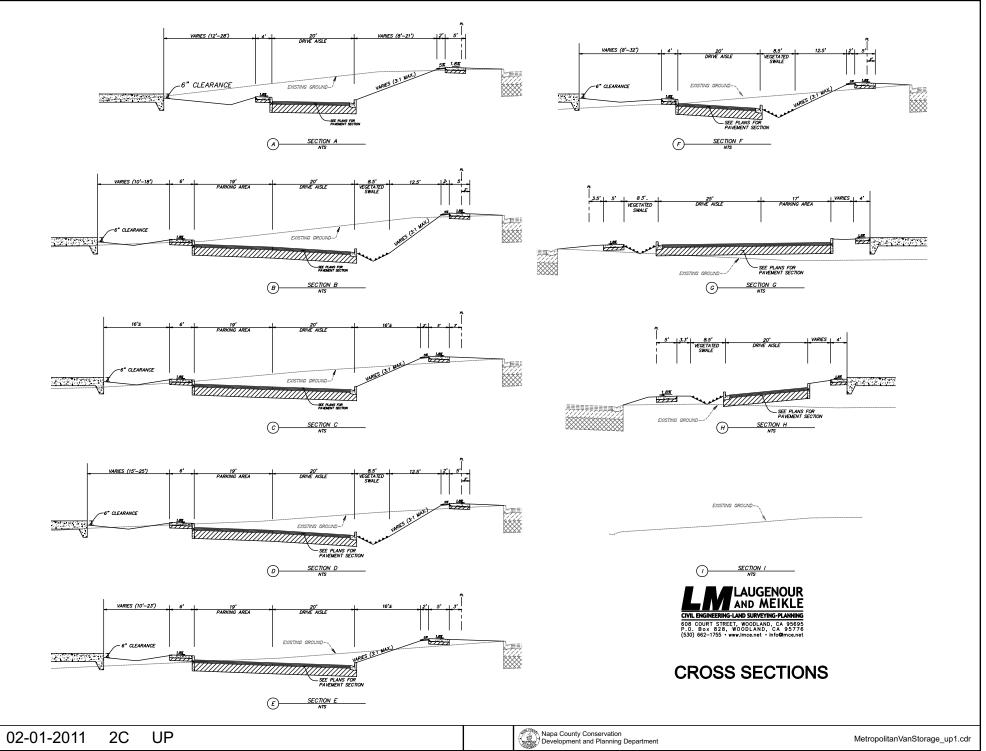

# NAPA COUNTY LAND USE PLAN 2008 - 2030



## **LEGEND**

#### **URBANIZED OR NON-AGRICULTURAL**

Cities Urban Residential \* Rural Residential \* Industrial Public-Institutional Study Area OPEN SPACE

Agriculture, Watershed & Open Space

Agricultural Resource

See Action Item AG/LU-114.1 regarding agriculturally zoned areas within these land use designations

APN 057-220-026,029 02-01-2011 2C UP

#### TRANSPORTATION

- Mineral Resource
- ----- Railroad
- Limited Access Highway
- Major Road
- ----- Secondary Road
- Airport
  - /// Airport Clear Zone
- Landfill General Plan











02-01-2011 2C UP

Napa County Conservation Development and Planning Department





**METROPOLITAN VAN & STORAGE** 















#### STL1: COR-TEN STEEL:



MetropolitanVanStorage\_up1.cdr