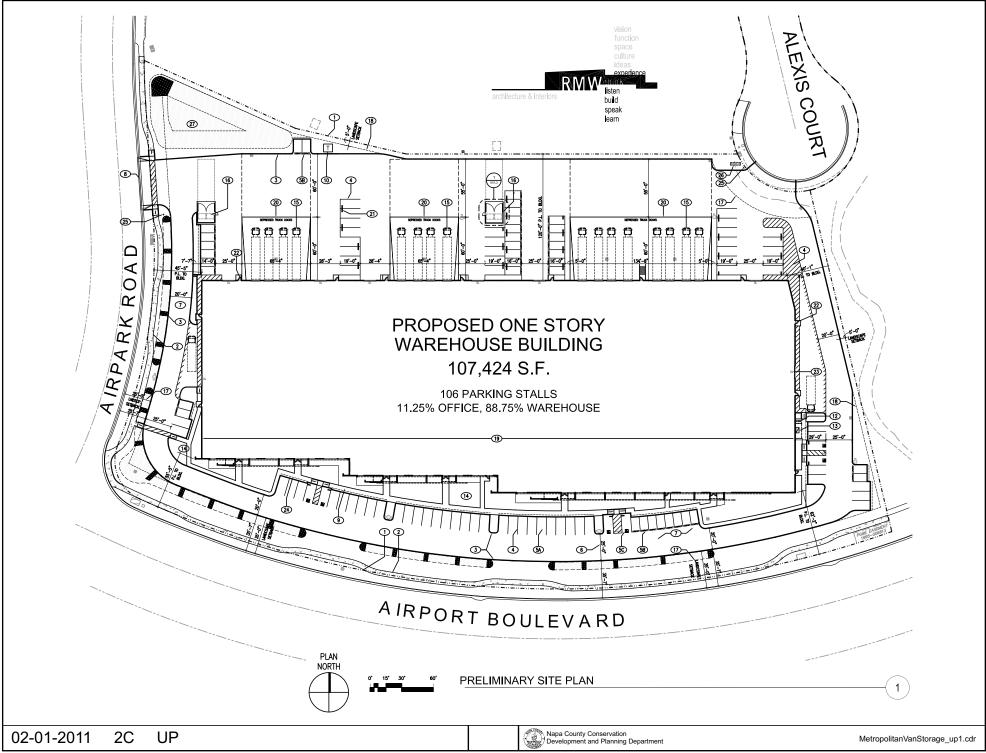

# NAPA COUNTY LAND USE PLAN 2008 - 2030



## **LEGEND**

#### **URBANIZED OR NON-AGRICULTURAL**

Cities Urban Residential \* Rural Residential \* Industrial Public-Institutional Study Area OPEN SPACE

Agriculture, Watershed & Open Space

Agricultural Resource

See Action Item AG/LU-114.1 regarding agriculturally zoned areas within these land use designations

APN 057-220-026,029 02-01-2011 2C UP

#### TRANSPORTATION

- Mineral Resource
- ----- Railroad
- Limited Access Highway
- Major Road
- ----- Secondary Road
- Airport
  - /// Airport Clear Zone
- Landfill General Plan











02-01-2011 2C UP

Napa County Conservation Development and Planning Department





**METROPOLITAN VAN & STORAGE** 















#### STL1: COR-TEN STEEL:



MetropolitanVanStorage\_up1.cdr