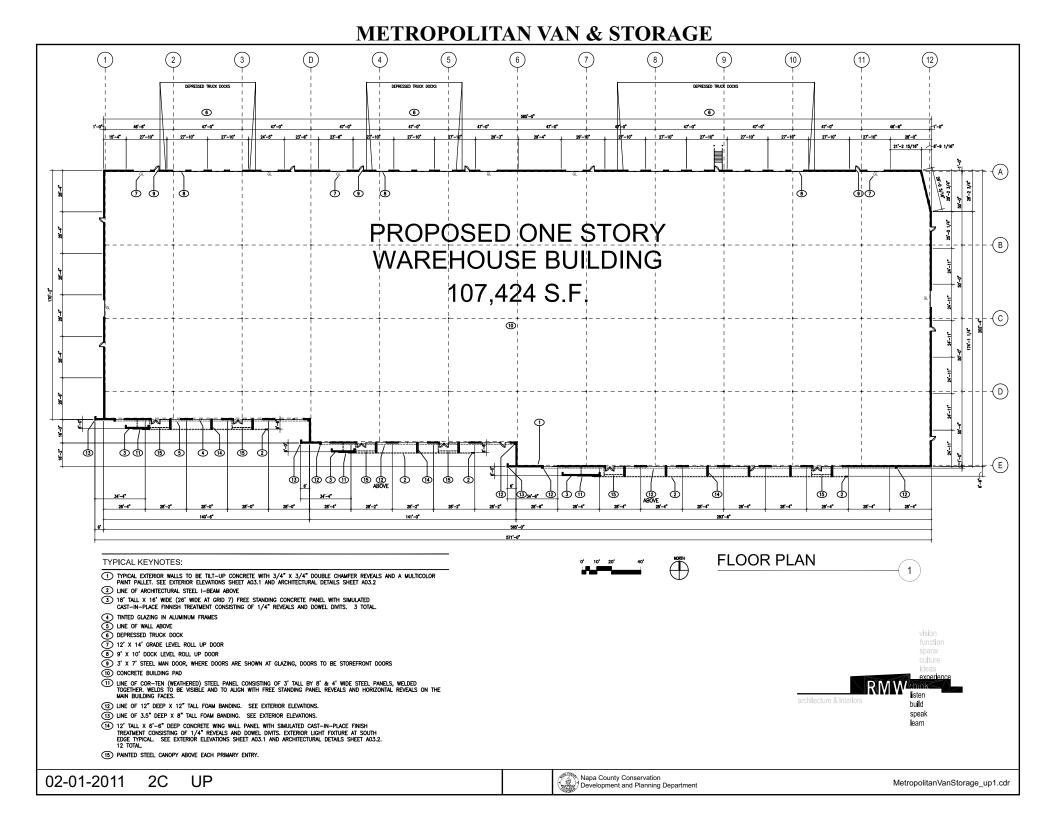

# NAPA COUNTY LAND USE PLAN 2008 - 2030



## **LEGEND**

#### **URBANIZED OR NON-AGRICULTURAL**

Cities Urban Residential \* Rural Residential \* Industrial Public-Institutional Study Area OPEN SPACE

Agriculture, Watershed & Open Space

Agricultural Resource

See Action Item AG/LU-114.1 regarding agriculturally zoned areas within these land use designations

APN 057-220-026,029 02-01-2011 2C UP

#### TRANSPORTATION

- Mineral Resource
- ----- Railroad
- Limited Access Highway
- Major Road
- ----- Secondary Road
- Airport
  - /// Airport Clear Zone
- Landfill General Plan











02-01-2011 2C UP

Napa County Conservation Development and Planning Department





**METROPOLITAN VAN & STORAGE** 















#### STL1: COR-TEN STEEL:



MetropolitanVanStorage\_up1.cdr