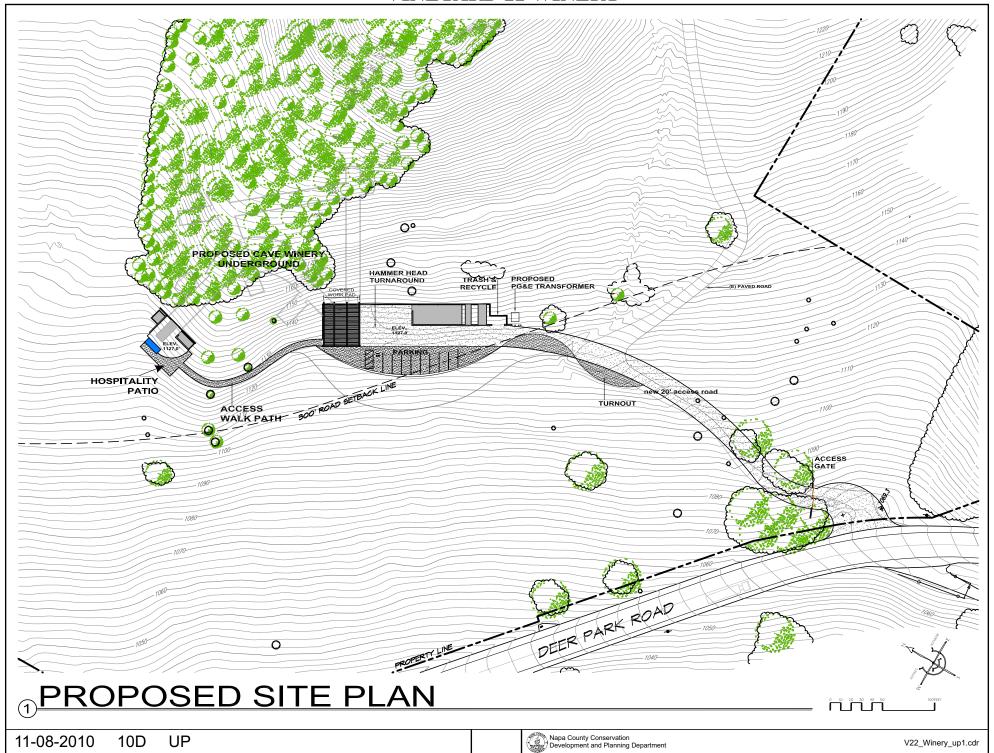

# VIEW SHED SCALE: N.T.S.

**VSS01** 

3 VIEW SHED VSS02
SCALE: N.T.S.

UP

Napa County Conservation Development and Planning Department

PROPOSED CAVE FLOOR PLAN