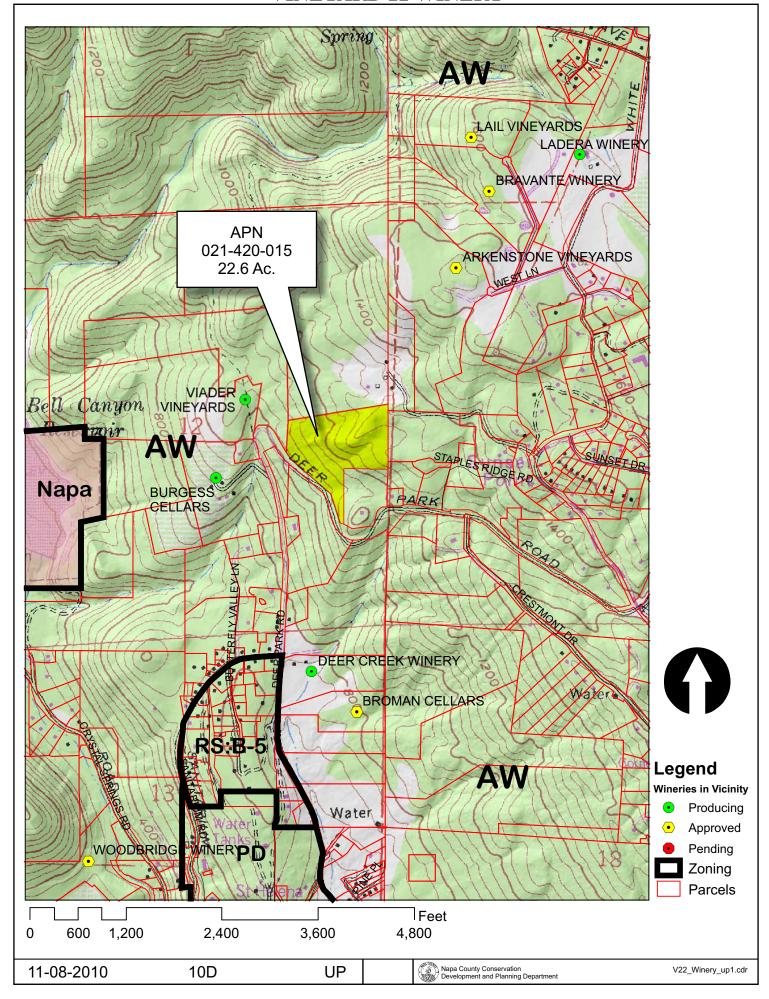

#### **OPEN SPACE**

Agriculture, Watershed & Open Space

Agricultural Resource

APN 021-420-015 \* See Action Item AG/LU-114.1 regarding agriculturally zoned areas within these land use designations 11-08-2010