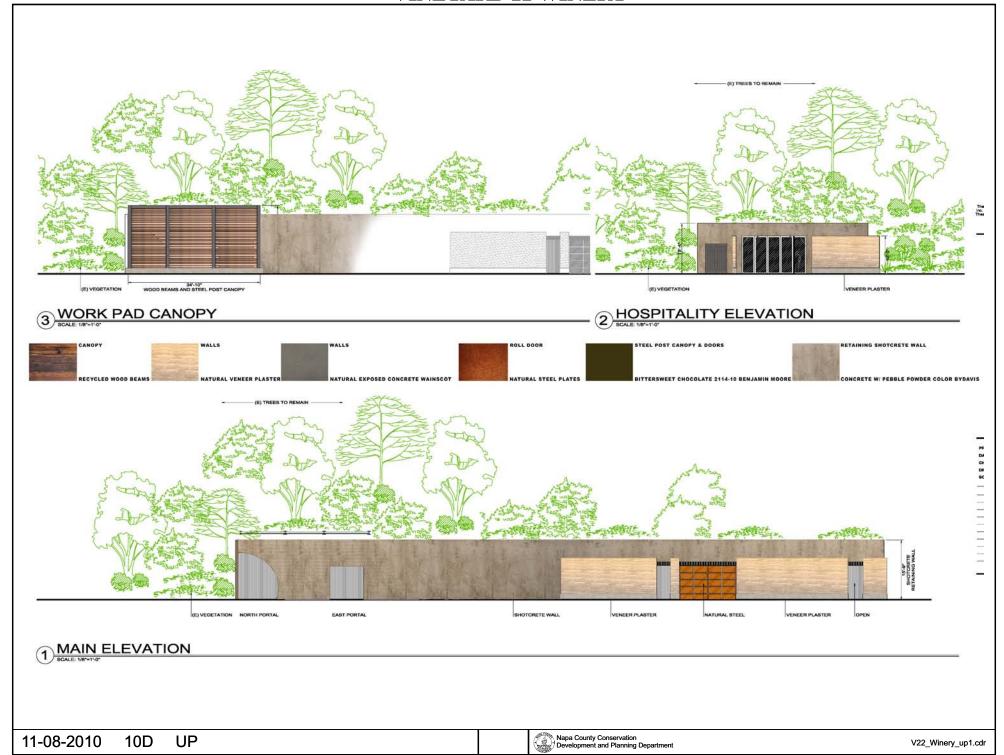

# VIEW SHED SCALE: N.T.S.

**VSS01** 

3 VIEW SHED VSS02
SCALE: N.T.S.

UP

Napa County Conservation Development and Planning Department

PROPOSED CAVE FLOOR PLAN