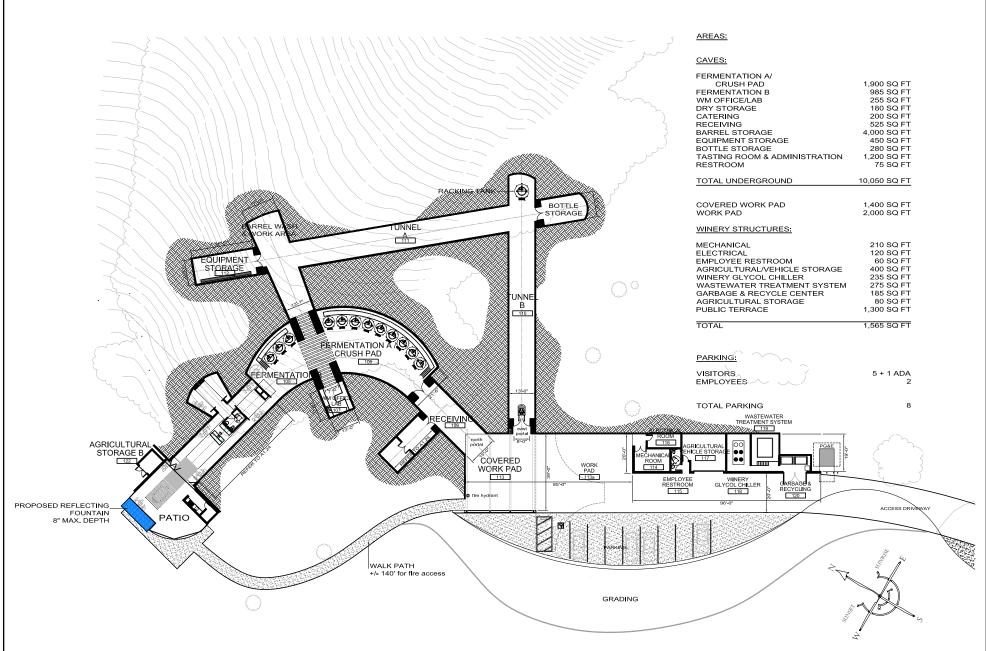

# DRY STORAGE / CATERING

VIEW FROM HOSPITALITY PATIO

VIEW FROM WORK PAD & PARKING

UP

3 VIEW FROM DEER PARK RD

UP