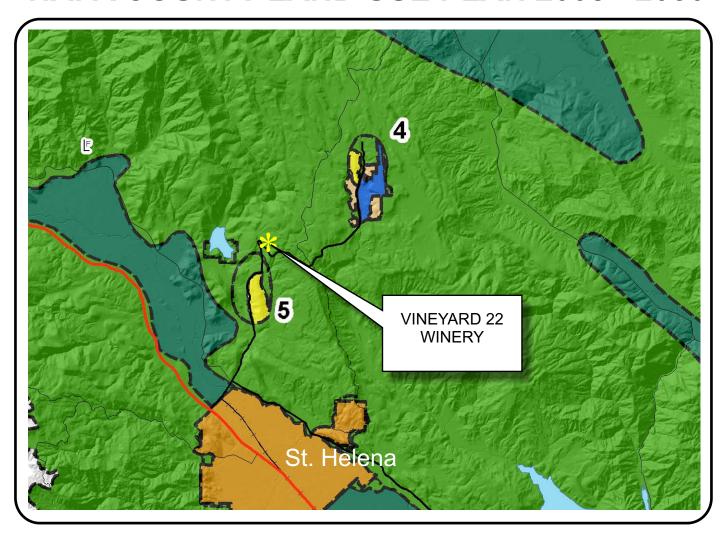

#### **OPEN SPACE**

Agriculture, Watershed & Open Space

Agricultural Resource

APN 021-420-015 \* See Action Item AG/LU-114.1 regarding agriculturally zoned areas within these land use designations 11-08-2010