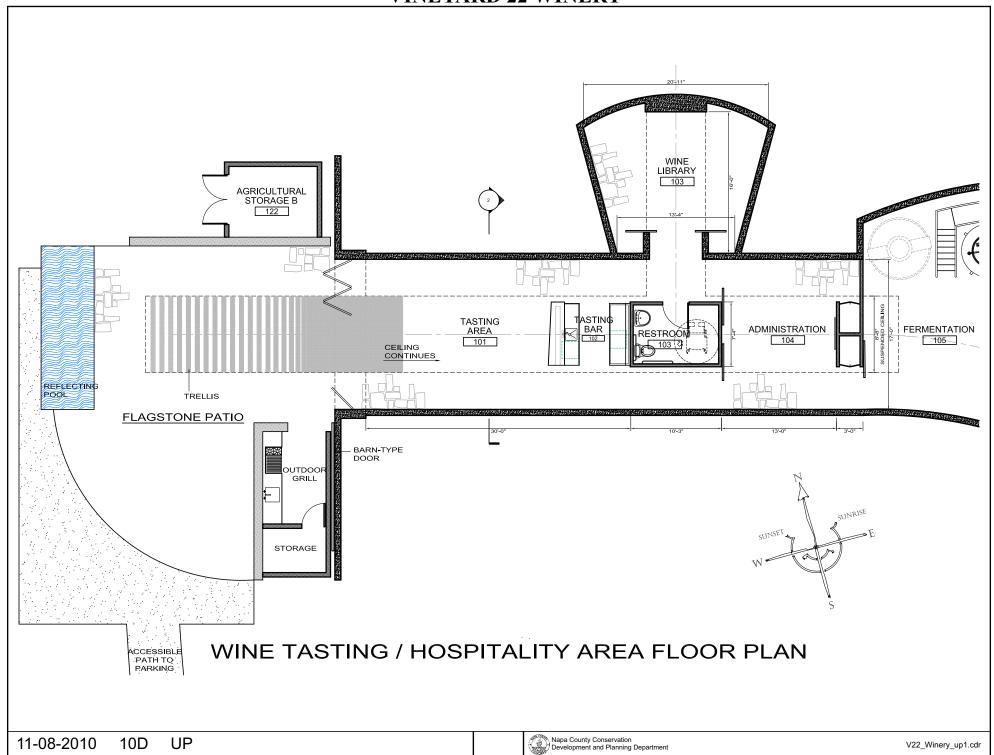

# VIEW SHED SCALE: N.T.S.

**VSS01** 

3 VIEW SHED VSS02
SCALE: N.T.S.

UP

Napa County Conservation Development and Planning Department

PROPOSED CAVE FLOOR PLAN