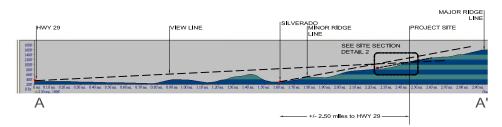

# VIEW SHED SCALE: N.T.S.

**VSS01** 

3 VIEW SHED VSS02
SCALE: N.T.S.

UP

Napa County Conservation Development and Planning Department

PROPOSED CAVE FLOOR PLAN