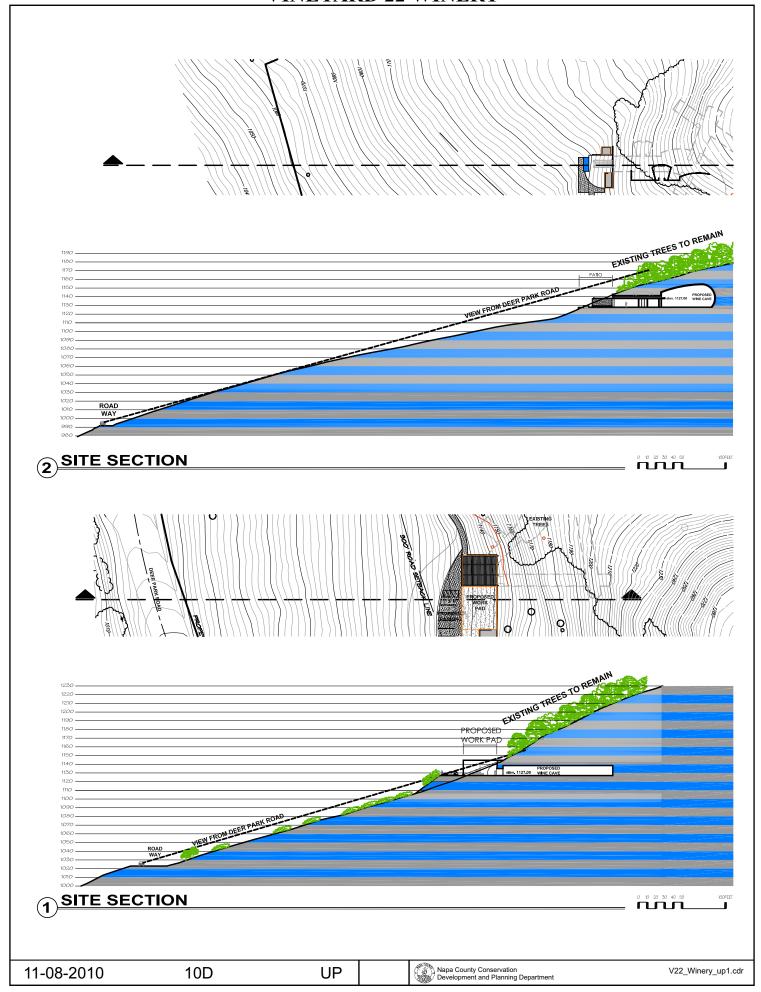

# VIEW SHED SCALE: N.T.S.

**VSS01** 

3 VIEW SHED VSS02
SCALE: N.T.S.

UP

Napa County Conservation Development and Planning Department

PROPOSED CAVE FLOOR PLAN