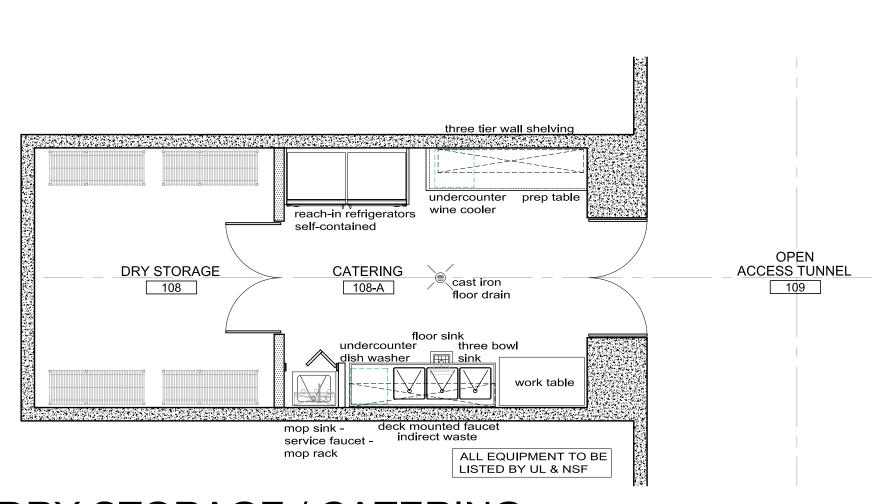

# DRY STORAGE / CATERING

VIEW FROM HOSPITALITY PATIO

VIEW FROM WORK PAD & PARKING

UP

3 VIEW FROM DEER PARK RD

UP