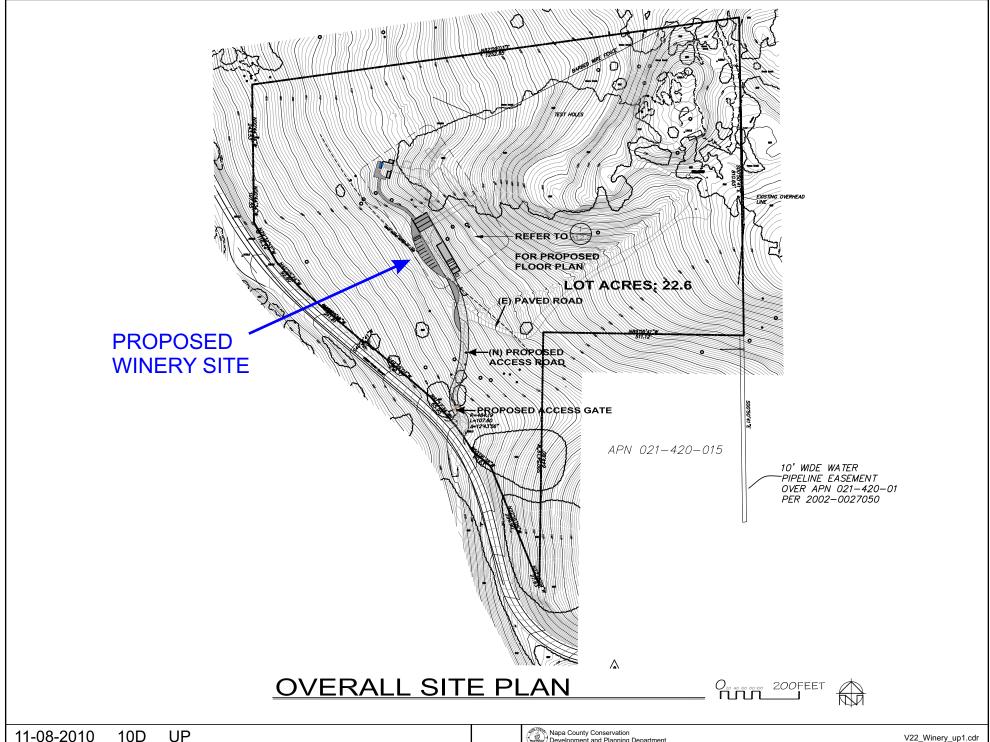

#### **OPEN SPACE**

Agriculture, Watershed & Open Space

Agricultural Resource

APN 021-420-015 \* See Action Item AG/LU-114.1 regarding agriculturally zoned areas within these land use designations 11-08-2010