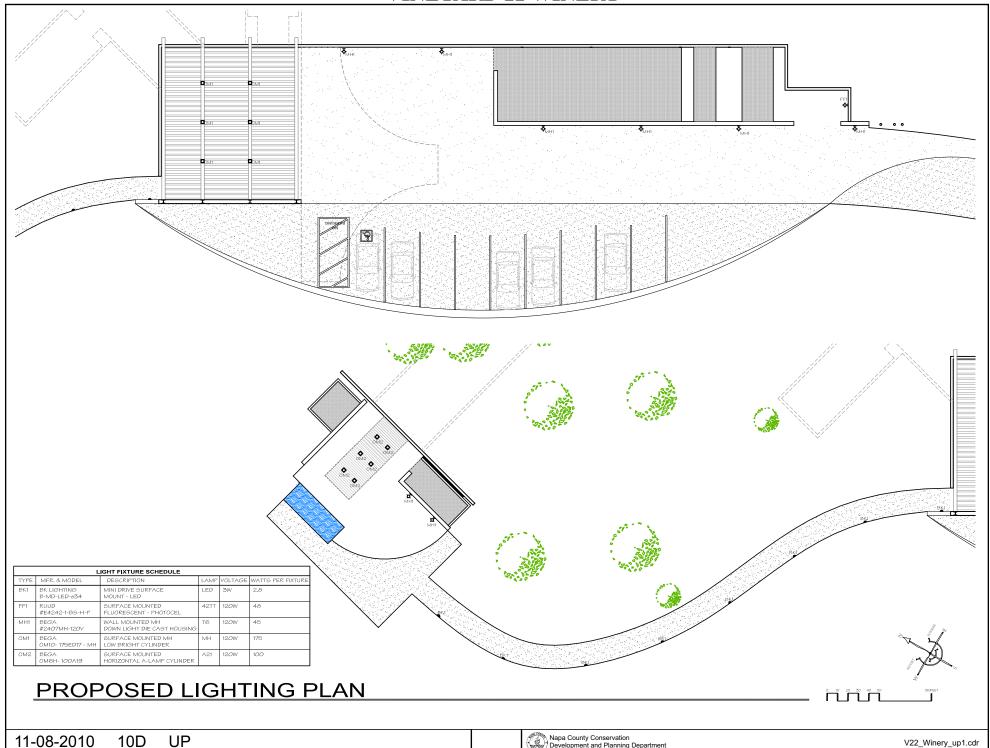

# VIEW SHED SCALE: N.T.S.

**VSS01** 

3 VIEW SHED VSS02
SCALE: N.T.S.

UP

Napa County Conservation Development and Planning Department

PROPOSED CAVE FLOOR PLAN