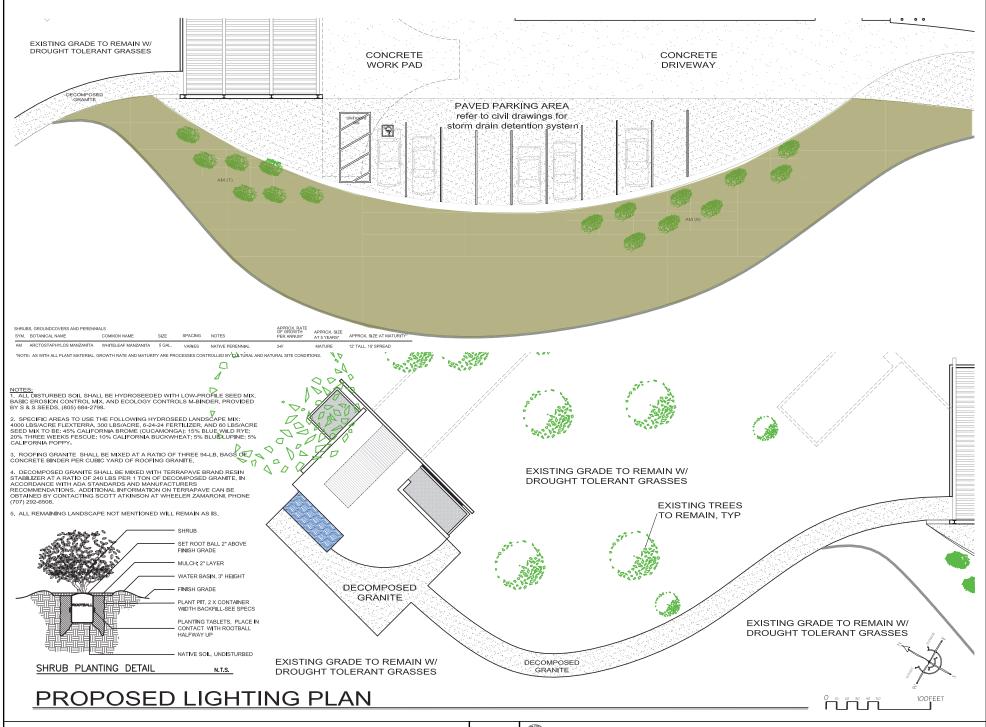

# VIEW SHED SCALE: N.T.S.

**VSS01** 

3 VIEW SHED VSS02
SCALE: N.T.S.

UP

Napa County Conservation Development and Planning Department

PROPOSED CAVE FLOOR PLAN