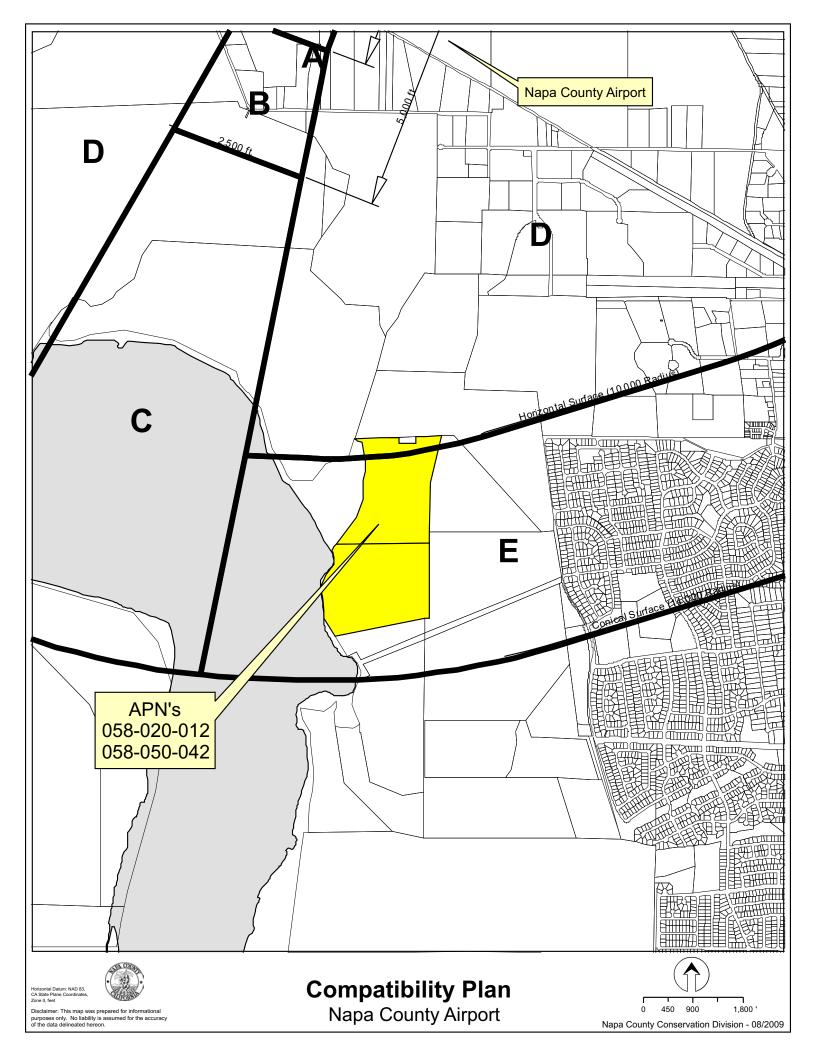

#### **OPEN SPACE**

Agriculture, Watershed & Open Space

Agricultural Resource

See Action Item AG/LU-114.1 regarding agriculturally zoned areas within these land use designations

APN
058-020-012
058-050-042
06-29-2010