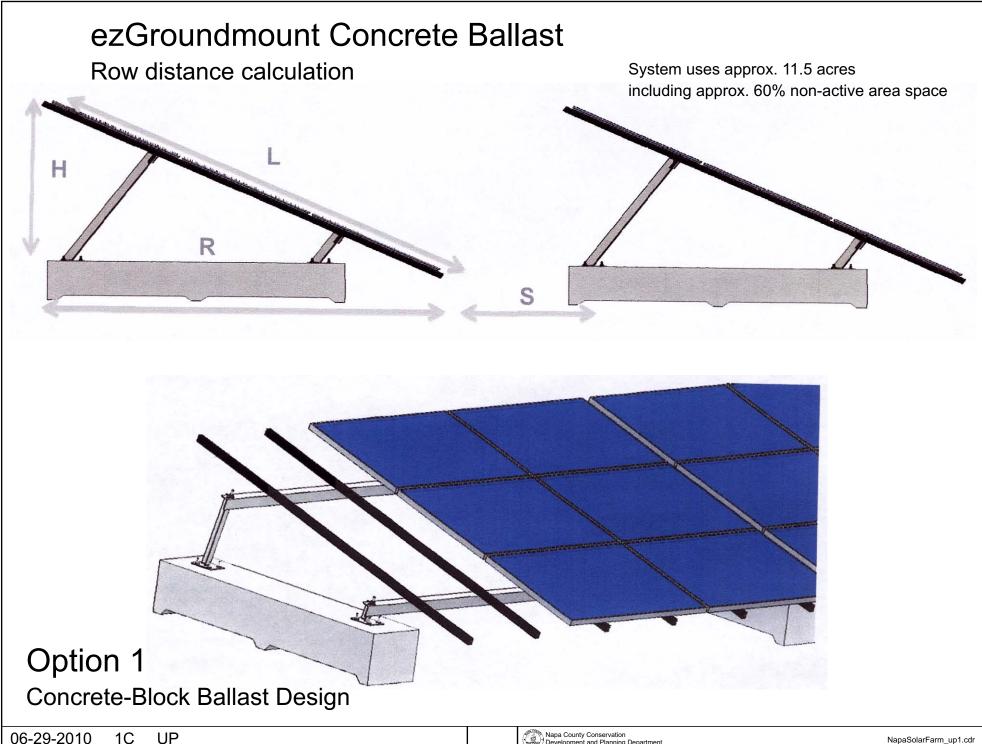

## ezGroundmount Concrete Ballast

Concrete-Block Design 15 degree

- Concrete Block as part of the racking and ballasting at the same time
- Various tilt angles possible. For project: 30 degree will be used
- Very fast installation and system set-up
- No foundation necessary, just place concrete block
- Racking components
  - aluminum profiles
  - galvanized steel profiles / stanchions
  - stainless steel screws and nuts