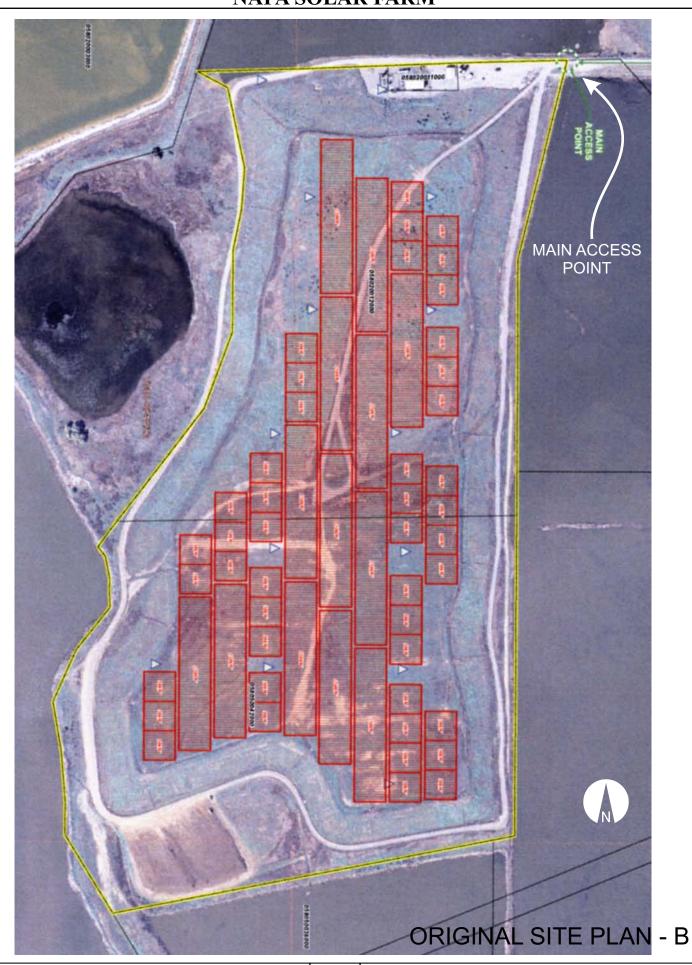

# NAPA COUNTY LAND USE PLAN 2008 - 2030



### **LEGEND**

#### **URBANIZED OR NON-AGRICULTURAL**

Cities

Urban Residential 🚜

Rural Residential \*

Industrial

Public-Institutional

Study Area

#### **OPEN SPACE**

Agriculture, Watershed & Open Space

Agricultural Resource

See Action Item AG/LU-114.1 regarding agriculturally zoned areas within these land use designations

APN
058-020-012
058-050-042
06-29-2010

#### TRANSPORTATION

Mineral Resource

---- Railroad

Limited Access Highway

Major Road

—— Secondary Road

—— Airport

Airport Clear Zone

Landfill - General Plan

















**REVISED SITE PLAN** 





## ezGroundmount Concrete Ballast

Concrete-Block Design 15 degree

- Concrete Block as part of the racking and ballasting at the same time
- Various tilt angles possible. For project: 30 degree will be used
- Very fast installation and system set-up
- No foundation necessary, just place concrete block
- Racking components
  - aluminum profiles
  - galvanized steel profiles / stanchions
  - stainless steel screws and nuts