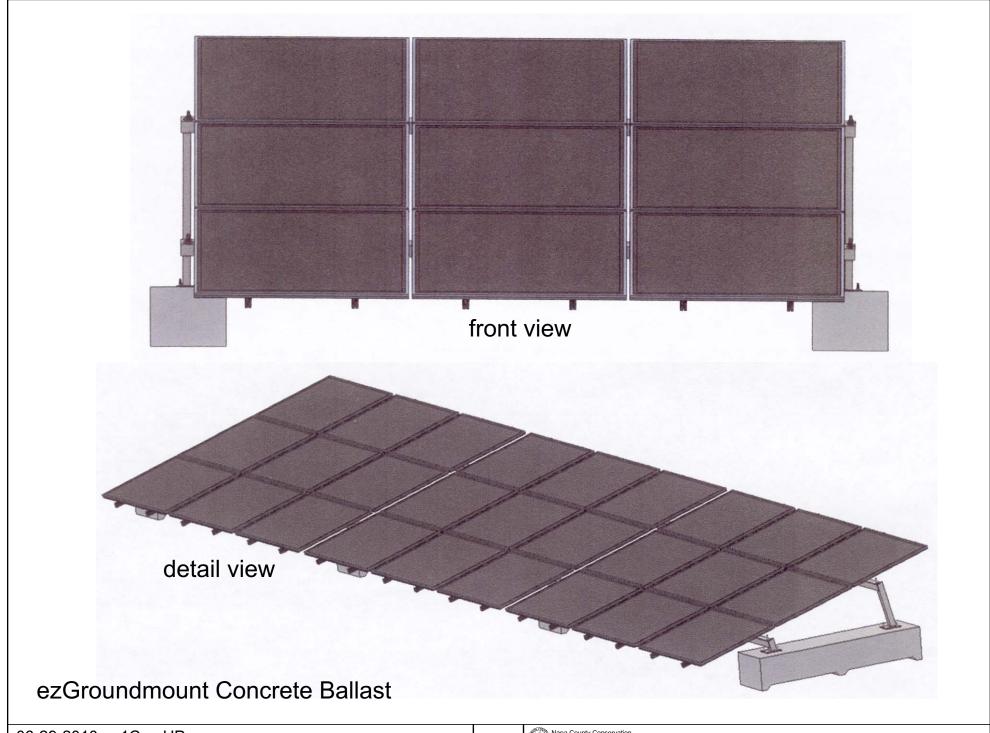

## ezGroundmount Concrete Ballast

Concrete-Block Design 15 degree

- Concrete Block as part of the racking and ballasting at the same time
- Various tilt angles possible. For project: 30 degree will be used
- Very fast installation and system set-up
- No foundation necessary, just place concrete block
- Racking components
  - aluminum profiles
  - galvanized steel profiles / stanchions
  - stainless steel screws and nuts