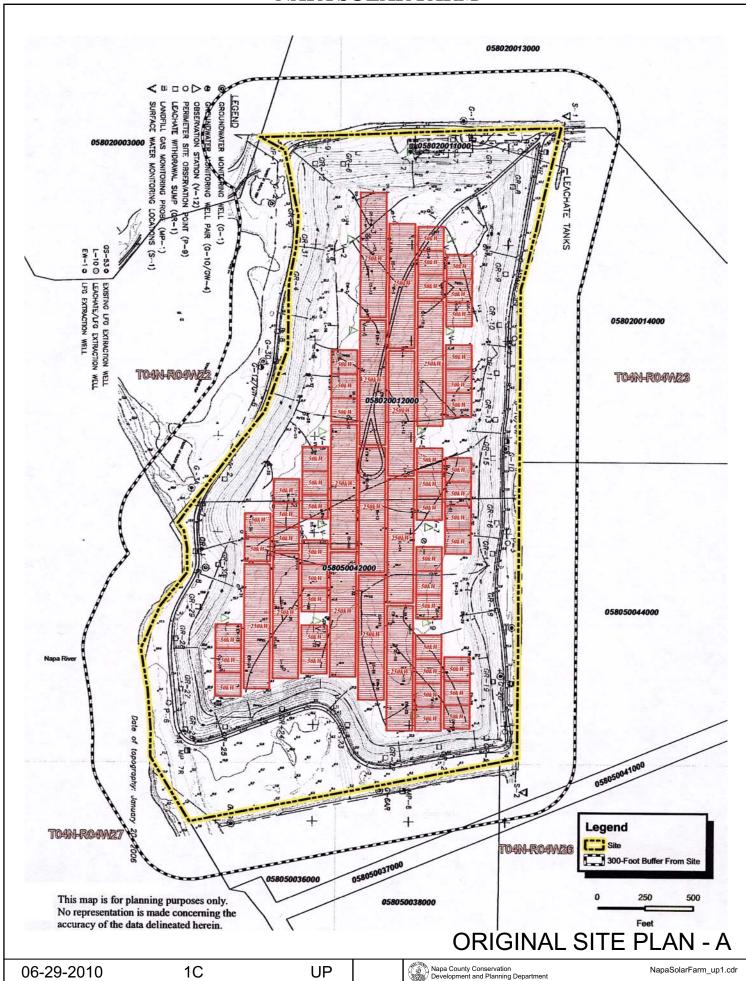

# NAPA COUNTY LAND USE PLAN 2008 - 2030



### **LEGEND**

#### **URBANIZED OR NON-AGRICULTURAL**

Cities

Urban Residential 🚜

Rural Residential \*

Industrial

Public-Institutional

Study Area

#### **OPEN SPACE**

Agriculture, Watershed & Open Space

Agricultural Resource

See Action Item AG/LU-114.1 regarding agriculturally zoned areas within these land use designations

APN
058-020-012
058-050-042
06-29-2010

#### TRANSPORTATION

Mineral Resource

---- Railroad

Limited Access Highway

Major Road

—— Secondary Road

—— Airport

Airport Clear Zone

Landfill - General Plan

















**REVISED SITE PLAN** 





## ezGroundmount Concrete Ballast

Concrete-Block Design 15 degree

- Concrete Block as part of the racking and ballasting at the same time
- Various tilt angles possible. For project: 30 degree will be used
- Very fast installation and system set-up
- No foundation necessary, just place concrete block
- Racking components
  - aluminum profiles
  - galvanized steel profiles / stanchions
  - stainless steel screws and nuts