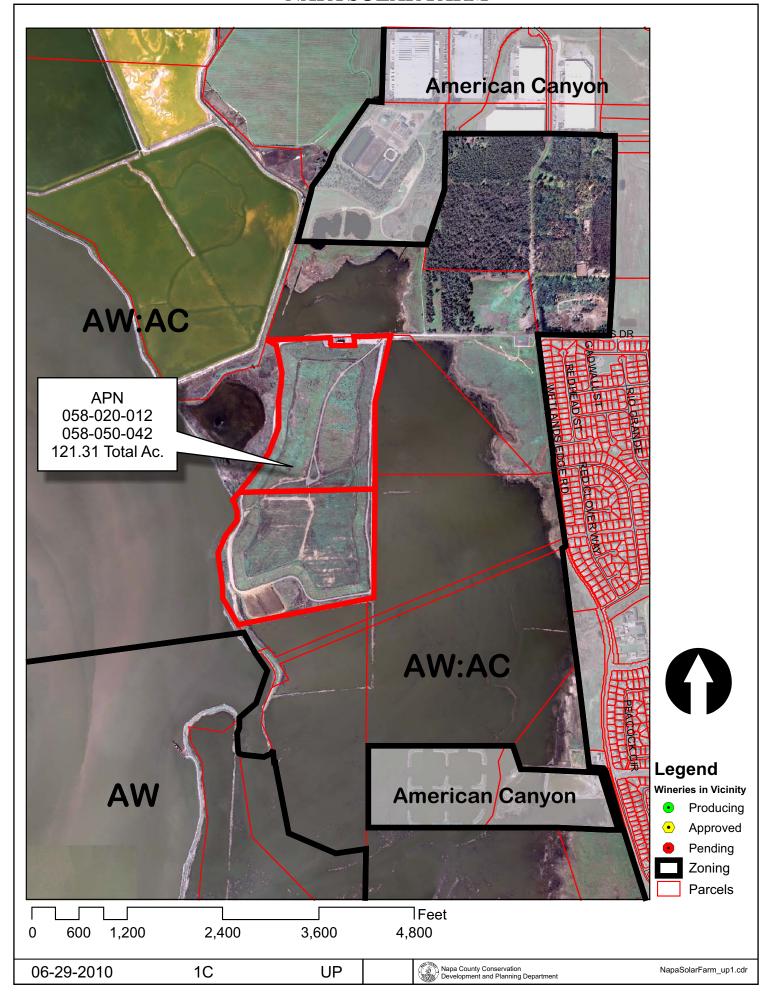

#### **OPEN SPACE**

Agriculture, Watershed & Open Space

Agricultural Resource

See Action Item AG/LU-114.1 regarding agriculturally zoned areas within these land use designations

APN
058-020-012
058-050-042
06-29-2010