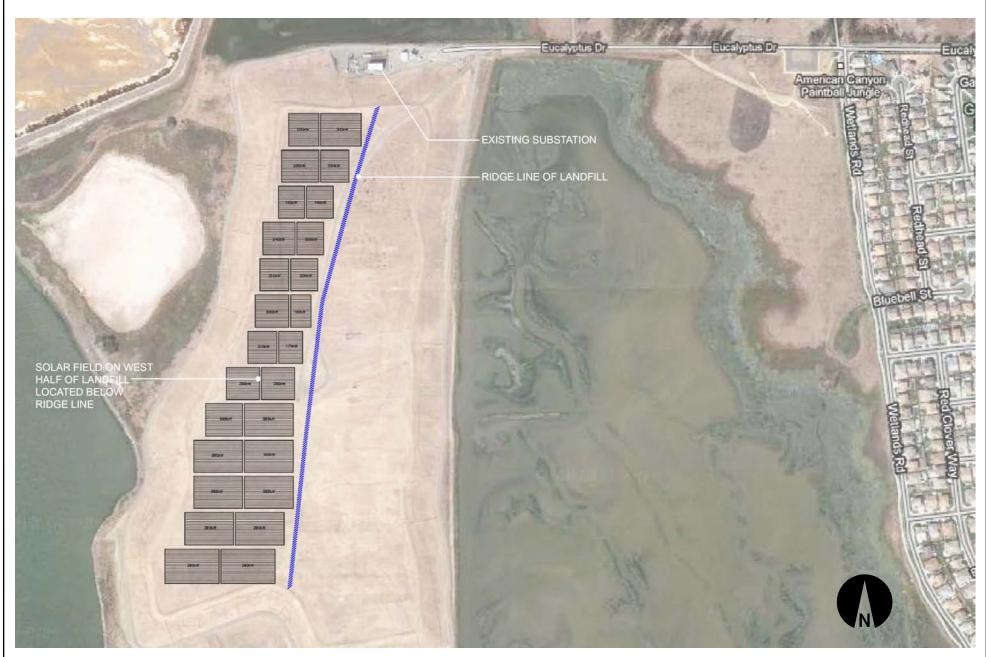

# NAPA COUNTY LAND USE PLAN 2008 - 2030



### **LEGEND**

#### **URBANIZED OR NON-AGRICULTURAL**

Cities

Urban Residential 🚜

Rural Residential \*

Industrial

Public-Institutional

Study Area

#### **OPEN SPACE**

Agriculture, Watershed & Open Space

Agricultural Resource

See Action Item AG/LU-114.1 regarding agriculturally zoned areas within these land use designations

APN
058-020-012
058-050-042
06-29-2010

#### TRANSPORTATION

Mineral Resource

---- Railroad

Limited Access Highway

Major Road

—— Secondary Road

—— Airport

Airport Clear Zone

Landfill - General Plan

















**REVISED SITE PLAN** 





## ezGroundmount Concrete Ballast

Concrete-Block Design 15 degree

- Concrete Block as part of the racking and ballasting at the same time
- Various tilt angles possible. For project: 30 degree will be used
- Very fast installation and system set-up
- No foundation necessary, just place concrete block
- Racking components
  - aluminum profiles
  - galvanized steel profiles / stanchions
  - stainless steel screws and nuts