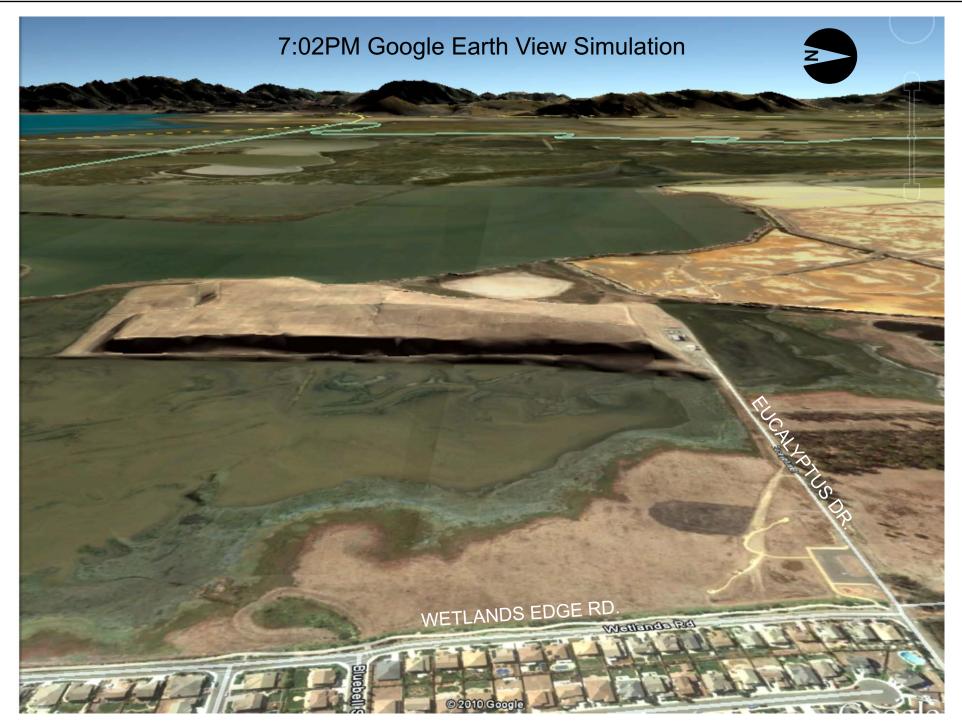

# NAPA COUNTY LAND USE PLAN 2008 - 2030



### **LEGEND**

#### **URBANIZED OR NON-AGRICULTURAL**

Cities

Urban Residential 🚜

Rural Residential \*

Industrial

Public-Institutional

Study Area

#### **OPEN SPACE**

Agriculture, Watershed & Open Space

Agricultural Resource

See Action Item AG/LU-114.1 regarding agriculturally zoned areas within these land use designations

APN
058-020-012
058-050-042
06-29-2010

#### TRANSPORTATION

Mineral Resource

---- Railroad

Limited Access Highway

Major Road

—— Secondary Road

—— Airport

Airport Clear Zone

Landfill - General Plan

















**REVISED SITE PLAN** 





## ezGroundmount Concrete Ballast

Concrete-Block Design 15 degree

- Concrete Block as part of the racking and ballasting at the same time
- Various tilt angles possible. For project: 30 degree will be used
- Very fast installation and system set-up
- No foundation necessary, just place concrete block
- Racking components
  - aluminum profiles
  - galvanized steel profiles / stanchions
  - stainless steel screws and nuts