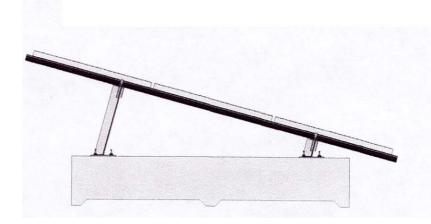

## ezGroundmount Concrete Ballast

Concrete-Block Design 15 degree

- Concrete Block as part of the racking and ballasting at the same time
- Various tilt angles possible. For project: 30 degree will be used
- Very fast installation and system set-up
- No foundation necessary, just place concrete block
- Racking components
  - aluminum profiles
  - galvanized steel profiles / stanchions
  - stainless steel screws and nuts