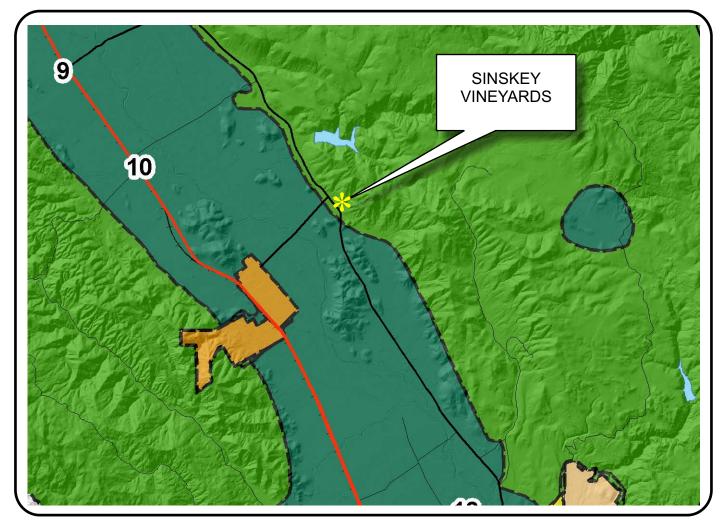

#### TRANSPORTATION

- Mineral Resource
- ----- Railroad
- Limited Access Highway
- Major Road
- ----- Secondary Road
- Airport
- 🥢 Airport Clear Zone
- Landfill General Plan

06-28-2010 7C MOD

Napa County Conservation Development and Planning Department