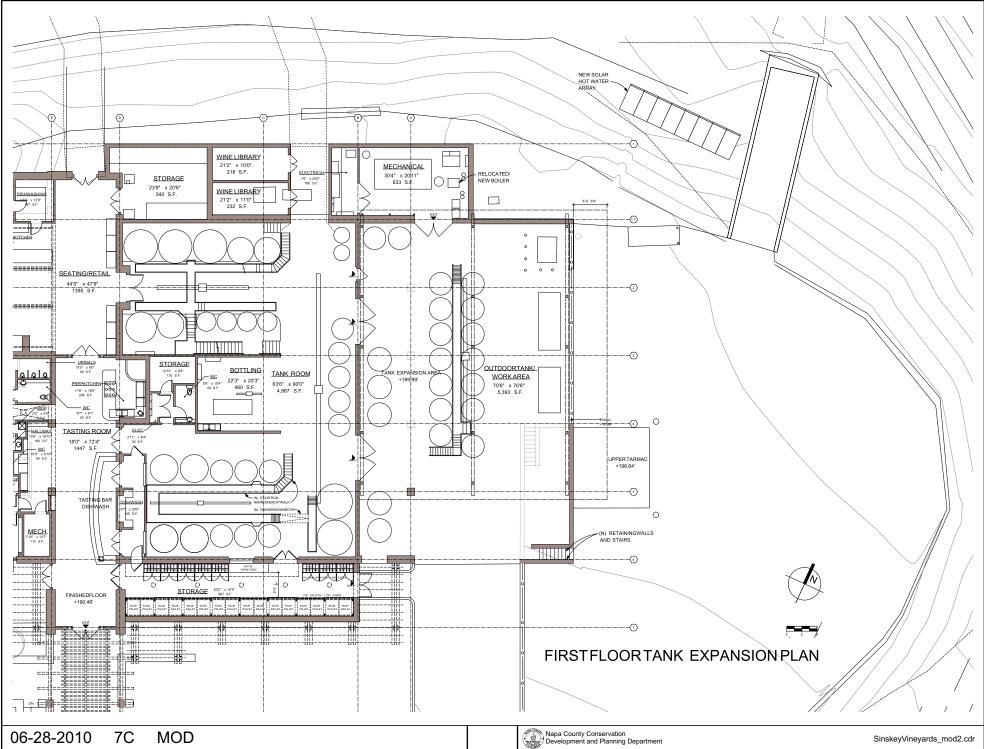

# NAPA COUNTY LAND USE PLAN 2008 - 2030



# **LEGEND**

# **URBANIZED OR NON-AGRICULTURAL**

Cities Urban Residential \* Rural Residential \* Industrial Public-Institutional Study Area OPEN SPACE

Agricultural Resource

See Action Item AG/LU-114.1 regarding agriculturally zoned areas within these land use designations

APN 031-230-017 06-28-2010 7C MOD

#### TRANSPORTATION

- Mineral Resource
- ----- Railroad
- Limited Access Highway
- Major Road
- ----- Secondary Road
- Airport
- 🥢 Airport Clear Zone
- Landfill General Plan





























06-28-2010 7C MOD

Napa County Conservation Development and Planning Department

SinskeyVineyards\_mod2.cdr





| 06-28-2010 | 7C | MOD |
|------------|----|-----|
| 00-20-2010 | 10 |     |





1. View of winery looking Northeast; guest parking at right, guest terraces at left.

7C



3. View of Winery looking Northwest; employee parking at left, production staging area at right.



2. View of Main Entrance looking Northwest; guest parking in foreground, garden at right.

| 06  | 20  | 20  | 1 | 2 |
|-----|-----|-----|---|---|
| 06- | ۰۷O | -20 |   | υ |



4. View of Main Entrance looking Northwest; garden in foreground.



5. View of winery looking Southwest; production staging area in foreground, employee parking at left, cave entrance at far right.



6. View of crush pad/p