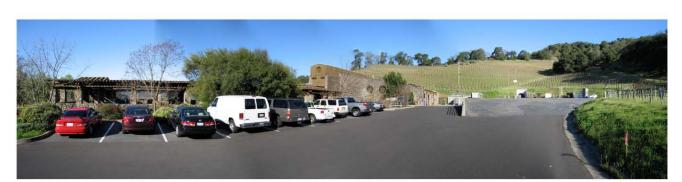

SinskeyVineyards\_mod2.cdr

| 06-28-2010 | 7C | MOD |
|------------|----|-----|
| 00-20-2010 | 10 |     |

1. View of winery looking Northeast; guest parking at right, guest terraces at left.

7C

3. View of Winery looking Northwest; employee parking at left, production staging area at right.

2. View of Main Entrance looking Northwest; guest parking in foreground, garden at right.

| 06  | 20  | 20  | 1 | 2 |
|-----|-----|-----|---|---|
| 06- | ۰۷O | -20 |   | υ |

4. View of Main Entrance looking Northwest; garden in foreground.