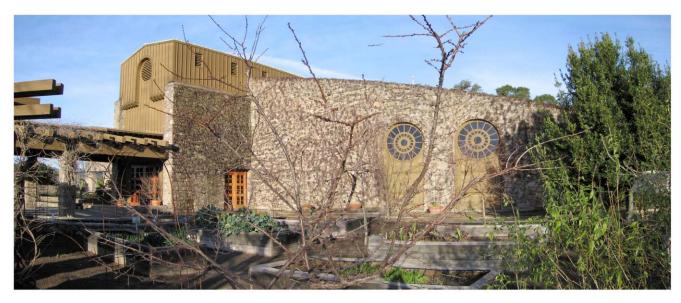

SinskeyVineyards\_mod2.cdr

| 06-28-2010 | 7C | MOD |
|------------|----|-----|
| 00-20-2010 | 10 |     |

1. View of winery looking Northeast; guest parking at right, guest terraces at left.

7C

3. View of Winery looking Northwest; employee parking at left, production staging area at right.

2. View of Main Entrance looking Northwest; guest parking in foreground, garden at right.

| 06  | 20  | 20  | 1 | 2 |
|-----|-----|-----|---|---|
| 06- | ۰۷O | -20 |   | υ |

4. View of Main Entrance looking Northwest; garden in foreground.