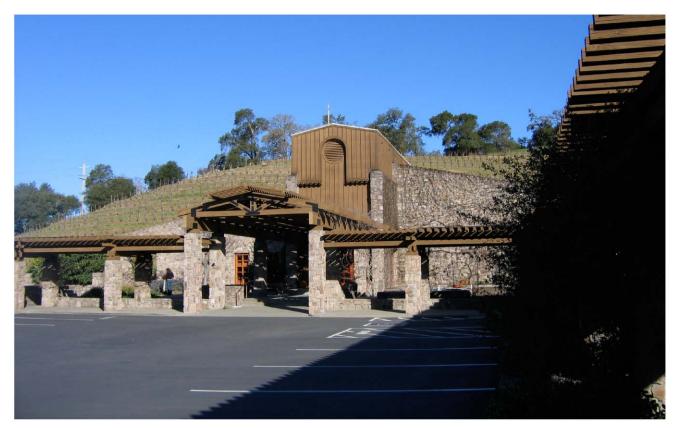

2. View of Main Entrance looking Northwest; guest parking in foreground, garden at right.

| 06  | 20  | 20  | 1 | 2 |
|-----|-----|-----|---|---|
| 06- | ۰۷O | -20 |   | υ |

4. View of Main Entrance looking Northwest; garden in foreground.