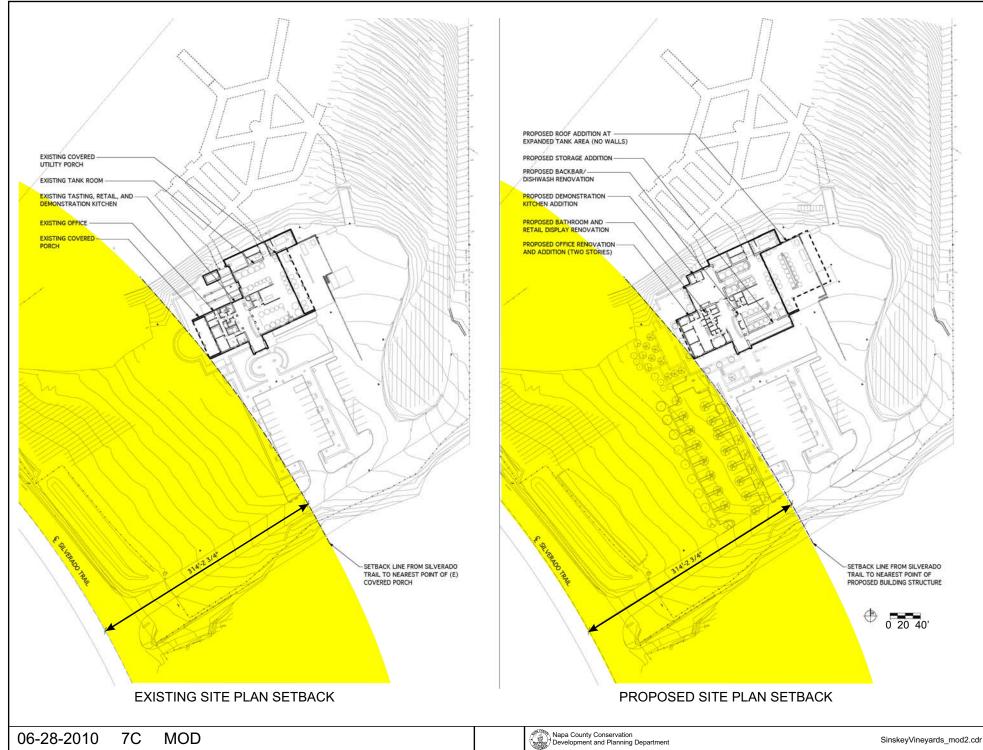

# NAPA COUNTY LAND USE PLAN 2008 - 2030



# **LEGEND**

# **URBANIZED OR NON-AGRICULTURAL**

Cities Urban Residential \* Rural Residential \* Industrial Public-Institutional Study Area OPEN SPACE

Agricultural Resource

See Action Item AG/LU-114.1 regarding agriculturally zoned areas within these land use designations

APN 031-230-017 06-28-2010 7C MOD

#### TRANSPORTATION

- Mineral Resource
- ----- Railroad
- Limited Access Highway
- Major Road
- ----- Secondary Road
- Airport
- 🥢 Airport Clear Zone
- Landfill General Plan





























06-28-2010 7C MOD

Napa County Conservation Development and Planning Department

SinskeyVineyards\_mod2.cdr





| 06-28-2010 | 7C | MOD |
|------------|----|-----|
| 00-20-2010 | 10 |     |





1. View of winery looking Northeast; guest parking at right, guest terraces at left.

7C



3. View of Winery looking Northwest; employee parking at left, production staging area at right.



2. View of Main Entrance looking Northwest; guest parking in foreground, garden at right.

| 06  | 20  | 20  | 1 | 2 |
|-----|-----|-----|---|---|
| 06- | ۰۷O | -20 |   | υ |



4. View of Main Entrance looking Northwest; garden in foreground.



5. View of winery looking Southwest; production staging area in foreground, employee parking at left, cave entrance at far right.



6. View of c