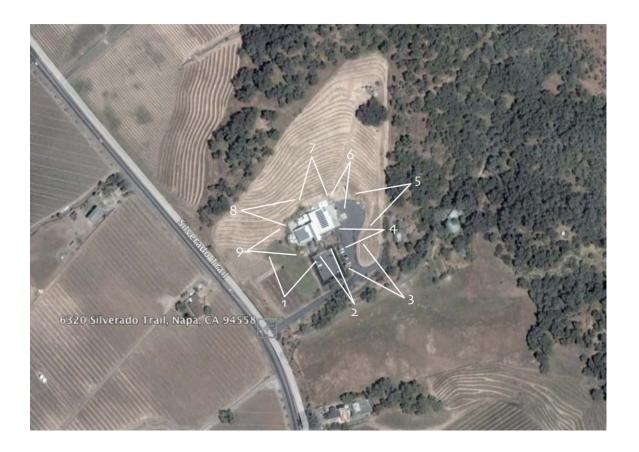

SinskeyVineyards\_mod2.cdr

| 06-28-2010 | 7C | MOD |
|------------|----|-----|
| 00-20-2010 | 10 |     |

1. View of winery looking Northeast; guest parking at right, guest terraces at left.

7C

3. View of Winery looking Northwest; employee parking at left, production staging area at right.

2. View of Main Entrance looking Northwest; guest parking in foreground, garden at right.

| 06  | 20  | 20  | 1 | 2 |
|-----|-----|-----|---|---|
| 06- | ۰۷O | -20 |   | υ |

4. View of Main Entrance looking Northwest; garden in foreground.

5. View of winery looking Southwest; production staging area in foreground, employee parking at left, cave entrance at far right.

6. View of crush pad/production area looking Southwest. Edge of garden at far left, mechanical room at far right.

7. View of mechanical area and storage shed, looking Southeast; neighboring field visible in background.

8. View of guest terrace, looking West; vineyard at left, office area at right.

9. View of guest terrace looking Northeast; doors to office in background.