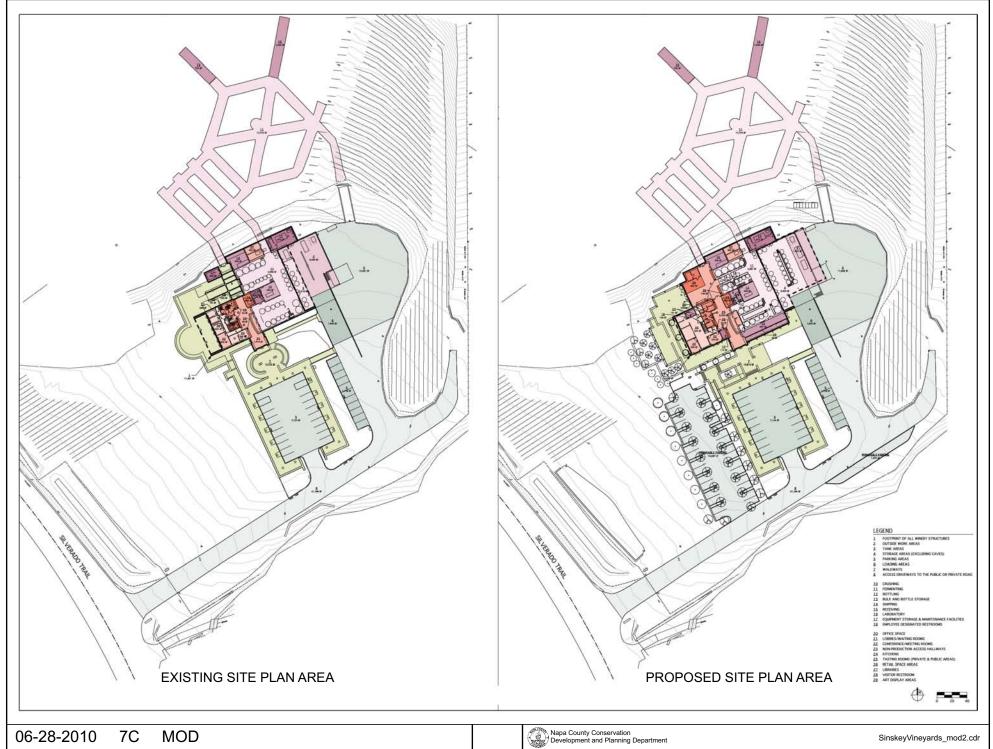

# NAPA COUNTY LAND USE PLAN 2008 - 2030



# **LEGEND**

# **URBANIZED OR NON-AGRICULTURAL**

Cities Urban Residential \* Rural Residential \* Industrial Public-Institutional Study Area OPEN SPACE

Agricultural Resource

See Action Item AG/LU-114.1 regarding agriculturally zoned areas within these land use designations

APN 031-230-017 06-28-2010 7C MOD

#### TRANSPORTATION

- Mineral Resource
- ----- Railroad
- Limited Access Highway
- Major Road
- ----- Secondary Road
- Airport
- 🥢 Airport Clear Zone
- Landfill General Plan





























06-28-2010 7C MOD

Napa County Conservation Development and Planning Department

SinskeyVineyards\_mod2.cdr





| 06-28-2010 | 7C | MOD |
|------------|----|-----|
| 00-20-2010 | 10 |     |





1. View of winery looking Northeast; guest parking at right, guest terraces at left.

7C



3. View of Winery looking Northwest; employee parking at left, production staging area at right.



2. View of Main Entrance looking Northwest; guest parking in foreground, garden at right.

| 06  | 20  | 20  | 1 | 2 |
|-----|-----|-----|---|---|
| 06- | ۰۷O | -20 |   | υ |



4. View of Main Entrance looking Northwest; garden in foreground.



5. View of winery looking Southwest; production staging area in foreground, employee parking at left, cave entrance at far right.



6. View of crush