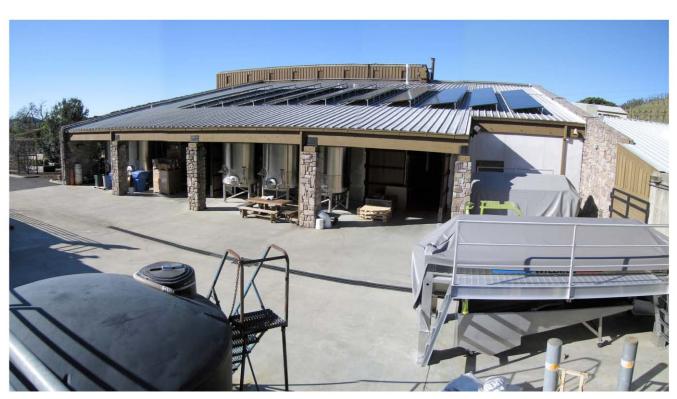

5. View of winery looking Southwest; production staging area in foreground, employee parking at left, cave entrance at far right.

6. View of crush pad/production area looking Southwest. Edge of garden at far left, mechanical room at far right.