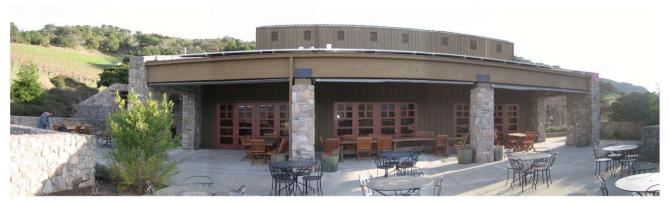

5. View of winery looking Southwest; production staging area in foreground, employee parking at left, cave entrance at far right.

6. View of crush pad/production area looking Southwest. Edge of garden at far left, mechanical room at far right.

7. View of mechanical area and storage shed, looking Southeast; neighboring field visible in background.

8. View of guest terrace, looking West; vineyard at left, office area at right.

9. View of guest terrace looking Northeast; doors to office in background.