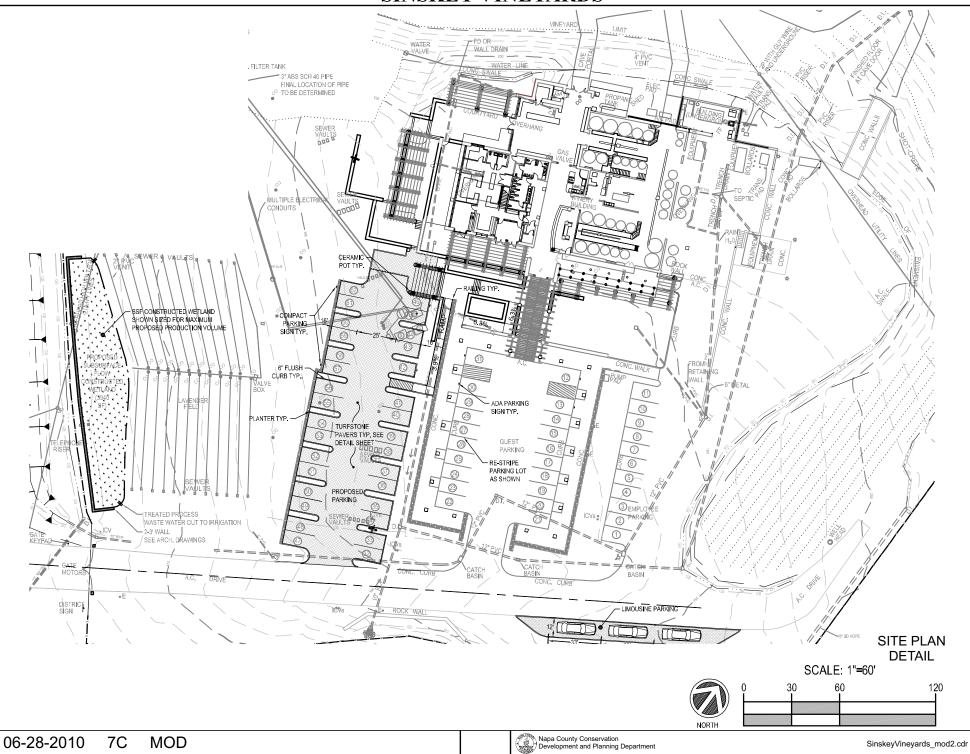

# NAPA COUNTY LAND USE PLAN 2008 - 2030



# **LEGEND**

# **URBANIZED OR NON-AGRICULTURAL**

Cities Urban Residential \* Rural Residential \* Industrial Public-Institutional Study Area OPEN SPACE

Agricultural Resource

See Action Item AG/LU-114.1 regarding agriculturally zoned areas within these land use designations

APN 031-230-017 06-28-2010 7C MOD

#### TRANSPORTATION

- Mineral Resource
- ----- Railroad
- Limited Access Highway
- Major Road
- ----- Secondary Road
- Airport
- 🥢 Airport Clear Zone
- Landfill General Plan





























06-28-2010 7C MOD

Napa County Conservation Development and Planning Department

SinskeyVineyards\_mod2.cdr





| 06-28-2010 | 7C | MOD |
|------------|----|-----|
| 00-20-2010 | 10 |     |





1. View of winery looking Northeast; guest parking at right, guest terraces at left.

7C



3. View of Winery looking Northwest; employee parking at left, production staging area at right.



2. View of Main Entrance looking Northwest; guest parking in foreground, garden at right.

| 06  | 20  | 20  | 1 | 2 |
|-----|-----|-----|---|---|
| 06- | ۰۷O | -20 |   | υ |



4. View of Main Entrance looking Northwest; garden in foreground.



5. View of winery looking Southwest; production staging area in foreground, employee parking at left, cave entrance at far right.



6. View of cru