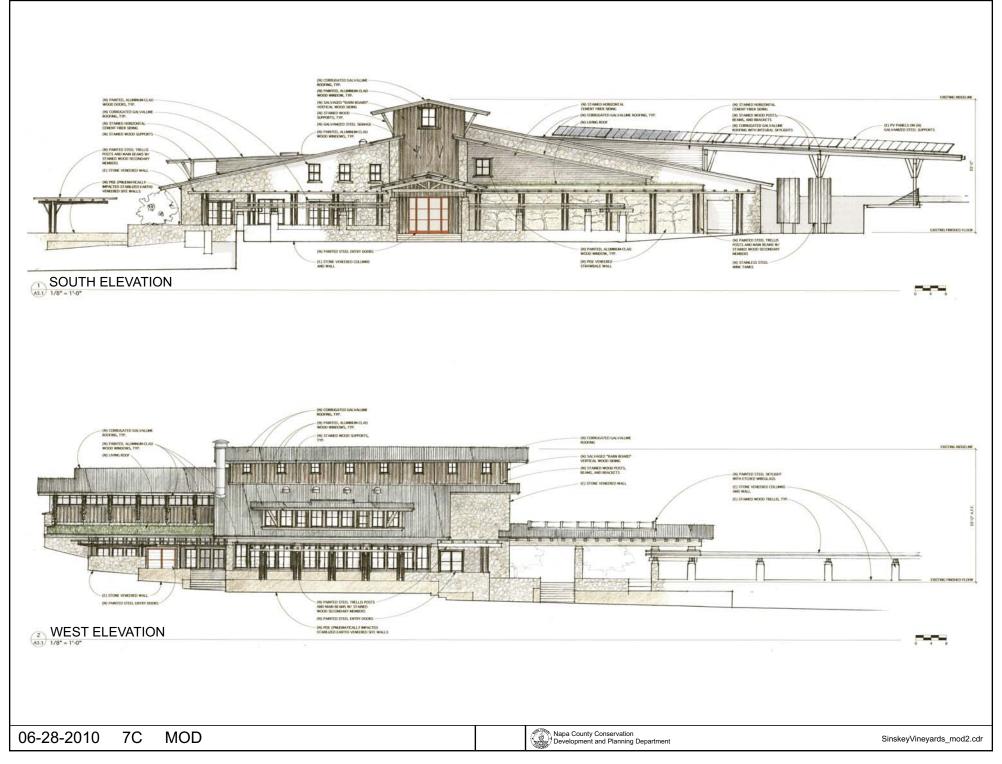

# NAPA COUNTY LAND USE PLAN 2008 - 2030



# **LEGEND**

# **URBANIZED OR NON-AGRICULTURAL**

Cities Urban Residential \* Rural Residential \* Industrial Public-Institutional Study Area OPEN SPACE

Agricultural Resource

See Action Item AG/LU-114.1 regarding agriculturally zoned areas within these land use designations

APN 031-230-017 06-28-2010 7C MOD

#### TRANSPORTATION

- Mineral Resource
- ----- Railroad
- Limited Access Highway
- Major Road
- ----- Secondary Road
- Airport
- 🥢 Airport Clear Zone
- Landfill General Plan





























06-28-2010 7C MOD

Napa County Conservation Development and Planning Department

SinskeyVineyards\_mod2.cdr





| 06-28-2010 | 7C | MOD |
|------------|----|-----|
| 00-20-2010 | 10 |     |





1. View of winery looking Northeast; guest parking at right, guest terraces at left.

7C



3. View of Winery looking Northwest; employee parking at left, production staging area at right.



2. View of Main Entrance looking Northwest; guest parking in foreground, garden at right.

| 06  | 20  | 20  | 1 | 2 |
|-----|-----|-----|---|---|
| 06- | ۰۷O | -20 |   | υ |



4. View of Main Entrance looking Northwest; garden in foreground.



5. View of winery looking Southwest; production staging area in foreground, employee parking at left, cave entrance at far right.



6. View of crush pad/produ