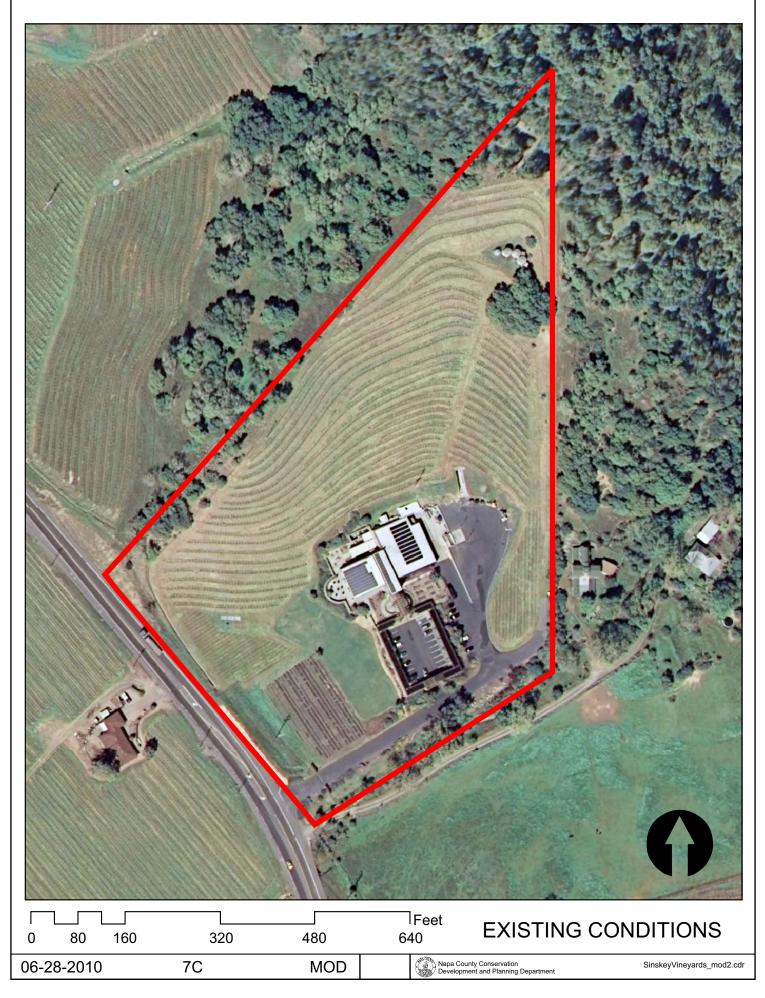

SinskeyVineyards\_mod2.cdr

| 06-28-2010 | 7C | MOD |
|------------|----|-----|
| 00-20-2010 | 10 |     |

1. View of winery looking Northeast; guest parking at right, guest terraces at left.

7C

3. View of Winery looking Northwest; employee parking at left, production staging area at right.