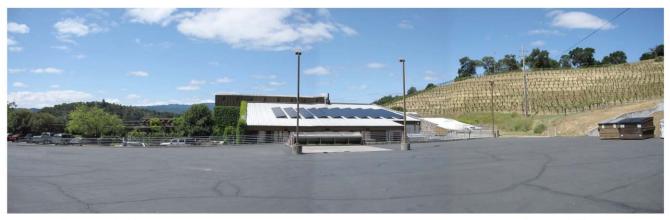

2. View of Main Entrance looking Northwest; guest parking in foreground, garden at right.

| 06  | 20  | 20  | 1 | 2 |
|-----|-----|-----|---|---|
| 06- | ۰۷O | -20 |   | υ |

4. View of Main Entrance looking Northwest; garden in foreground.

5. View of winery looking Southwest; production staging area in foreground, employee parking at left, cave entrance at far right.

6. View of crush pad/production area looking Southwest. Edge of garden at far left, mechanical room at far right.