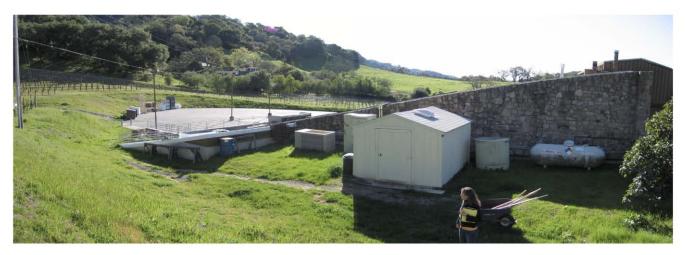

7. View of mechanical area and storage shed, looking Southeast; neighboring field visible in background.

8. View of guest terrace, looking West; vineyard at left, office area at right.

9. View of guest terrace looking Northeast; doors to office in background.