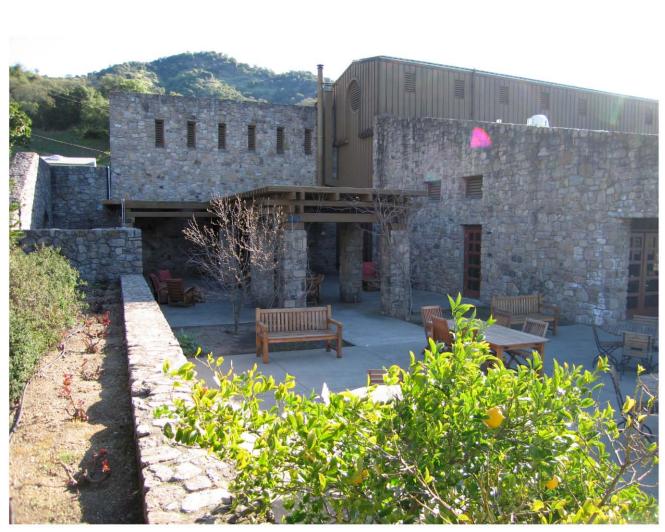

SinskeyVineyards\_mod2.cdr

| 06-28-2010 | 7C | MOD |
|------------|----|-----|
| 00-20-2010 | 10 |     |

1. View of winery looking Northeast; guest parking at right, guest terraces at left.

7C

3. View of Winery looking Northwest; employee parking at left, production staging area at right.

2. View of Main Entrance looking Northwest; guest parking in foreground, garden at right.

| 06  | 20  | 20  | 1 | 2 |
|-----|-----|-----|---|---|
| 06- | ۰۷O | -20 |   | υ |

4. View of Main Entrance looking Northwest; garden in foreground.