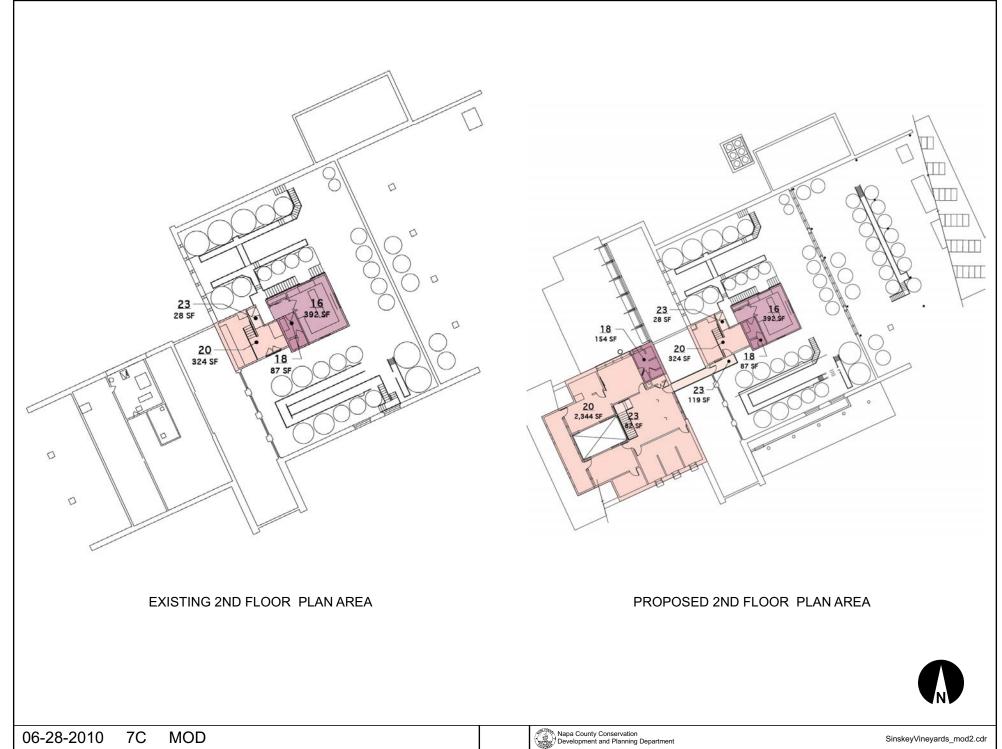

# NAPA COUNTY LAND USE PLAN 2008 - 2030



# **LEGEND**

# **URBANIZED OR NON-AGRICULTURAL**

Cities Urban Residential \* Rural Residential \* Industrial Public-Institutional Study Area OPEN SPACE

Agricultural Resource

See Action Item AG/LU-114.1 regarding agriculturally zoned areas within these land use designations

APN 031-230-017 06-28-2010 7C MOD

#### TRANSPORTATION

- Mineral Resource
- ----- Railroad
- Limited Access Highway
- Major Road
- ----- Secondary Road
- Airport
- 🥢 Airport Clear Zone
- Landfill General Plan





























06-28-2010 7C MOD

Napa County Conservation Development and Planning Department

SinskeyVineyards\_mod2.cdr





| 06-28-2010 | 7C | MOD |
|------------|----|-----|
| 00-20-2010 | 10 |     |





1. View of winery looking Northeast; guest parking at right, guest terraces at left.

7C



3. View of Winery looking Northwest; employee parking at left, production staging area at right.



2. View of Main Entrance looking Northwest; guest parking in foreground, garden at right.

| 06  | 20  | 20  | 1 | 2 |
|-----|-----|-----|---|---|
| 06- | ۰۷O | -20 |   | υ |



4. View of Main Entrance looking Northwest; garden in foreground.



5. View of winery looking Southwest; production staging area in foreground, employee parking at left, cave entrance at far right.



6. View of crush p