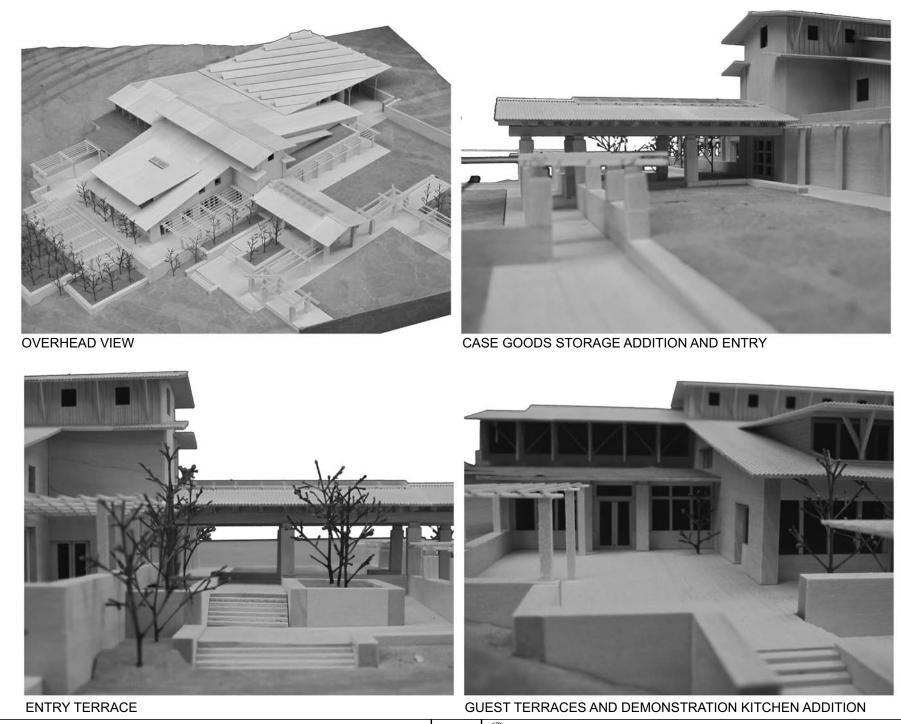

SinskeyVineyards\_mod2.cdr

| 06-28-2010 | 7C | MOD |
|------------|----|-----|
| 00-20-2010 | 10 |     |

1. View of winery looking Northeast; guest parking at right, guest terraces at left.

7C

3. View of Winery looking Northwest; employee parking at left, production staging area at right.

2. View of Main Entrance looking Northwest; guest parking in foreground, garden at right.

| 06  | 20  | 20  | 1 | 2 |
|-----|-----|-----|---|---|
| 06- | ۰۷O | -20 |   | υ |

4. View of Main Entrance looking Northwest; garden in foreground.