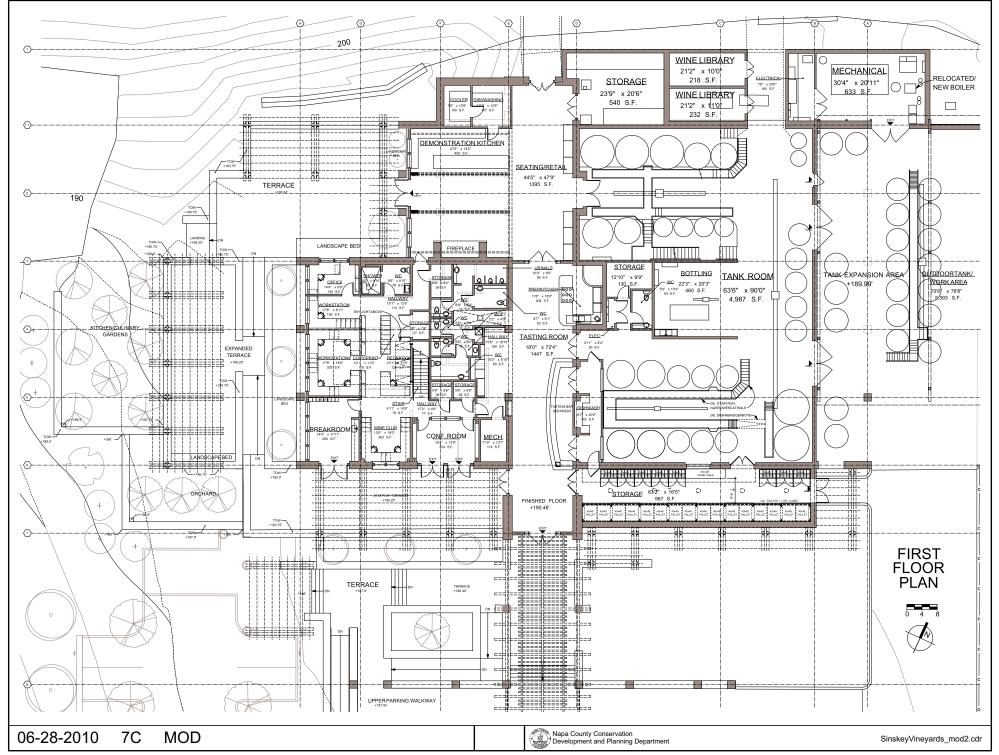

# NAPA COUNTY LAND USE PLAN 2008 - 2030



# **LEGEND**

# **URBANIZED OR NON-AGRICULTURAL**

Cities Urban Residential \* Rural Residential \* Industrial Public-Institutional Study Area OPEN SPACE

Agricultural Resource

See Action Item AG/LU-114.1 regarding agriculturally zoned areas within these land use designations

APN 031-230-017 06-28-2010 7C MOD

#### TRANSPORTATION

- Mineral Resource
- ----- Railroad
- Limited Access Highway
- Major Road
- ----- Secondary Road
- Airport
- 🥢 Airport Clear Zone
- Landfill General Plan





























06-28-2010 7C MOD

Napa County Conservation Development and Planning Department

SinskeyVineyards\_mod2.cdr





| 06-28-2010 | 7C | MOD |
|------------|----|-----|
| 00-20-2010 | 10 |     |





1. View of winery looking Northeast; guest parking at right, guest terraces at left.

7C



3. View of Winery looking Northwest; employee parking at left, production staging area at right.



2. View of Main Entrance looking Northwest; guest parking in foreground, garden at right.

| 06  | 20  | 20  | 1 | 2 |
|-----|-----|-----|---|---|
| 06- | ۰۷O | -20 |   | υ |



4. View of Main Entrance looking Northwest; garden in foreground.



5. View of winery looking Southwest; production staging area in foreground, employee parking at left, cave entrance at far right.



6. View of crush pad