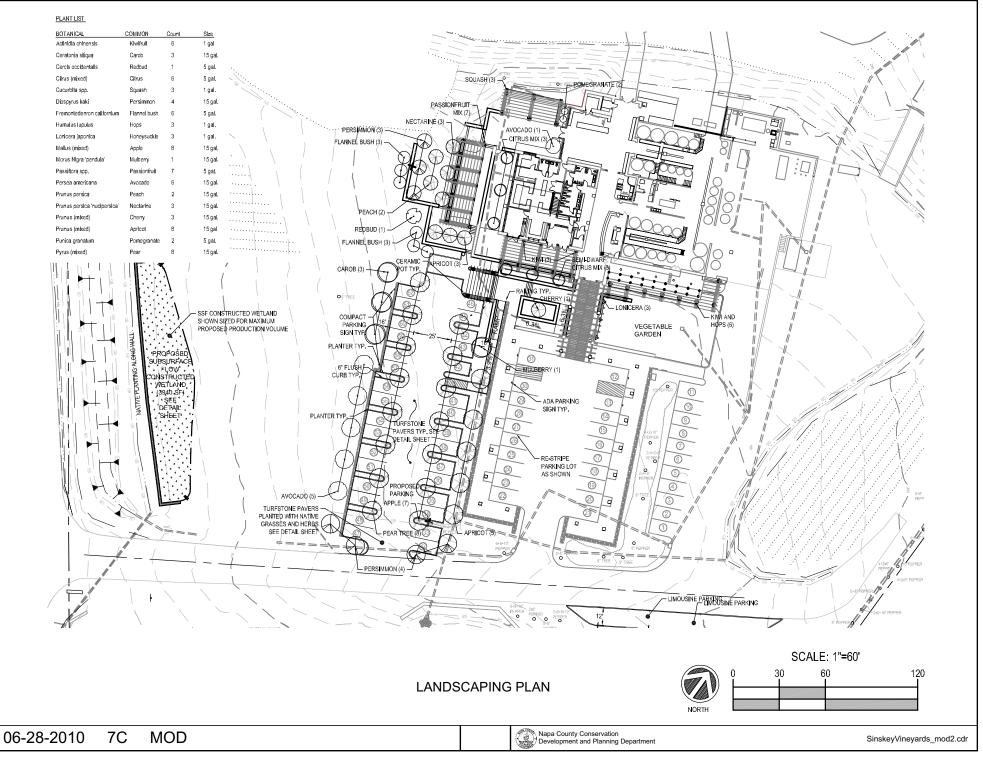

# NAPA COUNTY LAND USE PLAN 2008 - 2030



# **LEGEND**

# **URBANIZED OR NON-AGRICULTURAL**

Cities Urban Residential \* Rural Residential \* Industrial Public-Institutional Study Area OPEN SPACE

Agricultural Resource

See Action Item AG/LU-114.1 regarding agriculturally zoned areas within these land use designations

APN 031-230-017 06-28-2010 7C MOD

#### TRANSPORTATION

- Mineral Resource
- ----- Railroad
- Limited Access Highway
- Major Road
- ----- Secondary Road
- Airport
- 🥢 Airport Clear Zone
- Landfill General Plan





























06-28-2010 7C MOD

Napa County Conservation Development and Planning Department

SinskeyVineyards\_mod2.cdr





| 06-28-2010 | 7C | MOD |
|------------|----|-----|
| 00-20-2010 | 10 |     |





1. View of winery looking Northeast; guest parking at right, guest terraces at left.

7C



3. View of Winery looking Northwest; employee parking at left, production staging area at right.



2. View of Main Entrance looking Northwest; guest parking in foreground, garden at right.

| 06  | 20  | 20  | 1 | 2 |
|-----|-----|-----|---|---|
| 06- | ۰۷O | -20 |   | υ |



4. View of Main Entrance looking Northwest; garden in foreground.



5. View of winery looking Southwest; production staging area in foreground, employee parking at left, cave entrance at far right.



6. View of crush pad/production area looking Southwest. Edge of garden at far left, mechanical room at far right.



7. View of mechanical ar