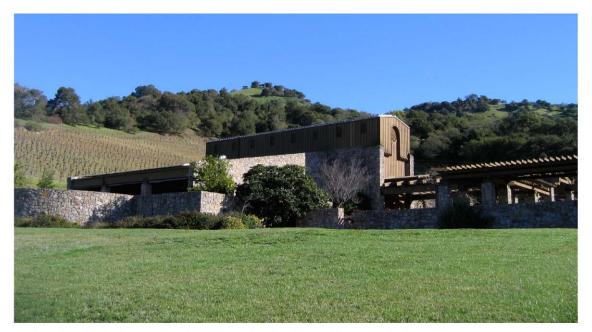

SinskeyVineyards\_mod2.cdr

| 06-28-2010 | 7C | MOD |
|------------|----|-----|
| 00-20-2010 | 10 |     |

1. View of winery looking Northeast; guest parking at right, guest terraces at left.

7C

3. View of Winery looking Northwest; employee parking at left, production staging area at right.

5. View of winery looking Southwest; production staging area in foreground, employee parking at left, cave entrance at far right.

6. View of crush pad/production area looking Southwest. Edge of garden at far left, mechanical room at far right.