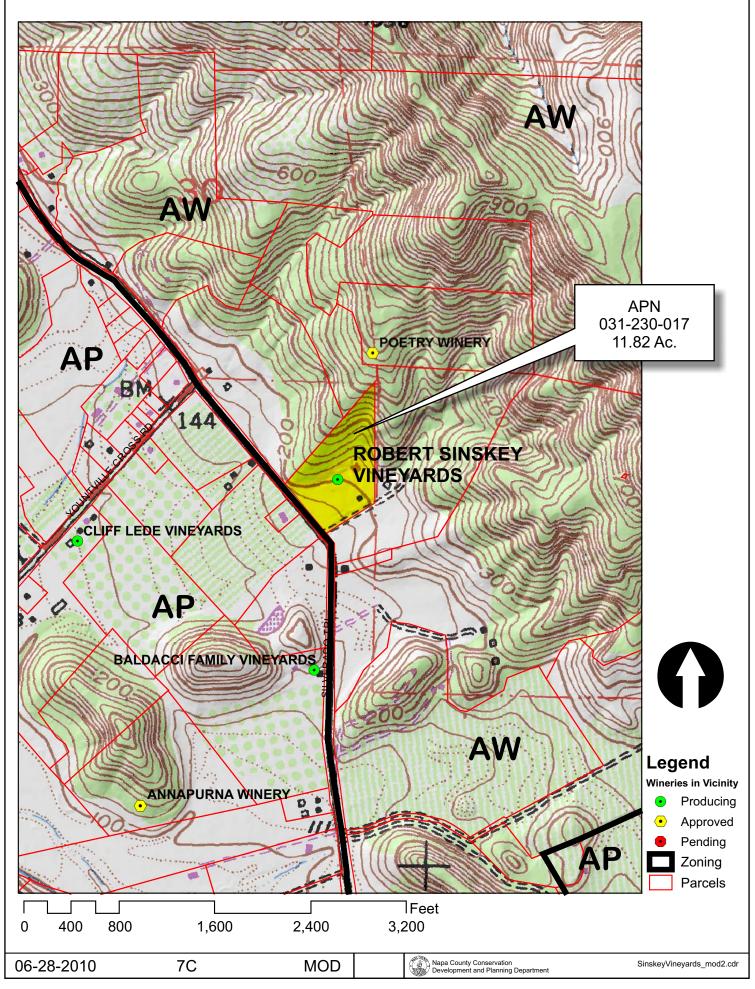

# NAPA COUNTY LAND USE PLAN 2008 - 2030



# **LEGEND**

# **URBANIZED OR NON-AGRICULTURAL**

Cities Urban Residential \* Rural Residential \* Industrial Public-Institutional Study Area OPEN SPACE

Agricultural Resource

See Action Item AG/LU-114.1 regarding agriculturally zoned areas within these land use designations

APN 031-230-017 06-28-2010 7C MOD

#### TRANSPORTATION

- Mineral Resource
- ----- Railroad
- Limited Access Highway
- Major Road
- ----- Secondary Road
- Airport
- 🥢 Airport Clear Zone
- Landfill General Plan





























06-28-2010 7C MOD

Napa County Conservation Development and Planning Department

SinskeyVineyards\_mod2.cdr





| 06-28-2010 | 7C | MOD |
|------------|----|-----|
| 00-20-2010 | 10 |     |





1. View of winery looking Northeast; guest parking at right, guest terraces at left.

7C



3. View of Winery looking Northwest; employee parking at left, production staging area at right.



2. View of Main Entrance looking Northwest; guest parking in foreground, garden at right.

| 06  | 20  | 20  | 1 | 2 |
|-----|-----|-----|---|---|
| 06- | ۰۷O | -20 |   | υ |



4. View of Main Entrance looking Northwest; garden in foreground.



5. View of winery looking Southwest; production staging area in foreground, employee parking at left, cave entrance at far right.



6. View