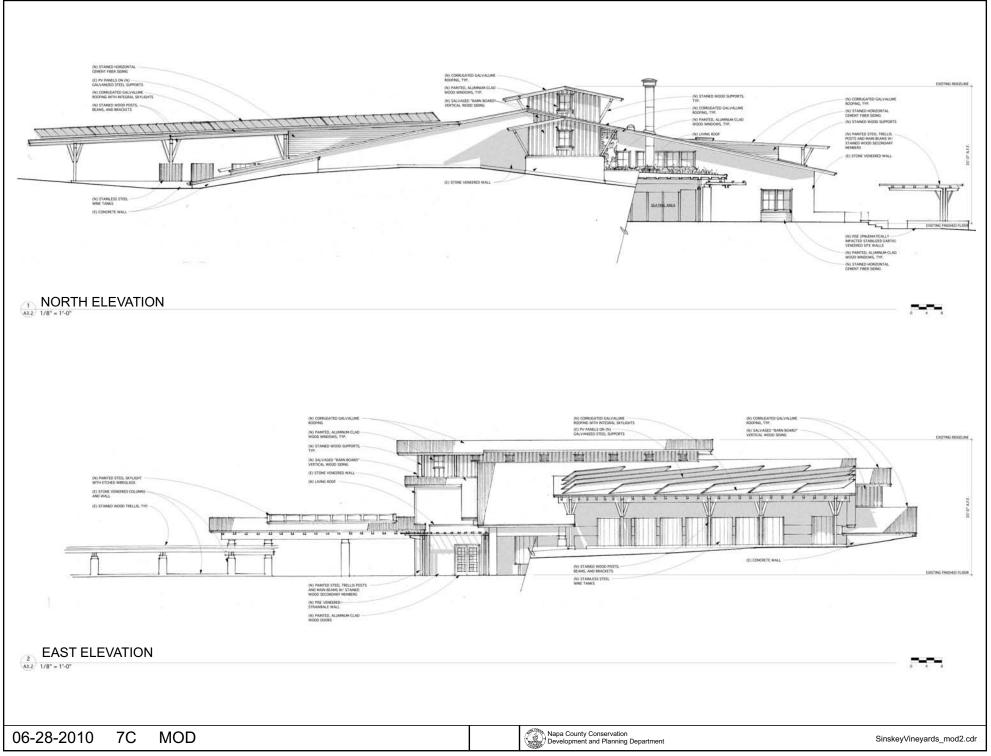

# NAPA COUNTY LAND USE PLAN 2008 - 2030



# **LEGEND**

# **URBANIZED OR NON-AGRICULTURAL**

Cities Urban Residential \* Rural Residential \* Industrial Public-Institutional Study Area OPEN SPACE

Agricultural Resource

See Action Item AG/LU-114.1 regarding agriculturally zoned areas within these land use designations

APN 031-230-017 06-28-2010 7C MOD

#### TRANSPORTATION

- Mineral Resource
- ----- Railroad
- Limited Access Highway
- Major Road
- ----- Secondary Road
- Airport
- 🥢 Airport Clear Zone
- Landfill General Plan





























06-28-2010 7C MOD

Napa County Conservation Development and Planning Department

SinskeyVineyards\_mod2.cdr





| 06-28-2010 | 7C | MOD |
|------------|----|-----|
| 00-20-2010 | 10 |     |





1. View of winery looking Northeast; guest parking at right, guest terraces at left.

7C



3. View of Winery looking Northwest; employee parking at left, production staging area at right.



2. View of Main Entrance looking Northwest; guest parking in foreground, garden at right.

| 06  | 20  | 20  | 1 | 2 |
|-----|-----|-----|---|---|
| 06- | ۰۷O | -20 |   | υ |



4. View of Main Entrance looking Northwest; garden in foreground.



5. View of winery looking Southwest; production staging area in foreground, employee parking at left, cave entrance at far right.



6. View of crush pad/product