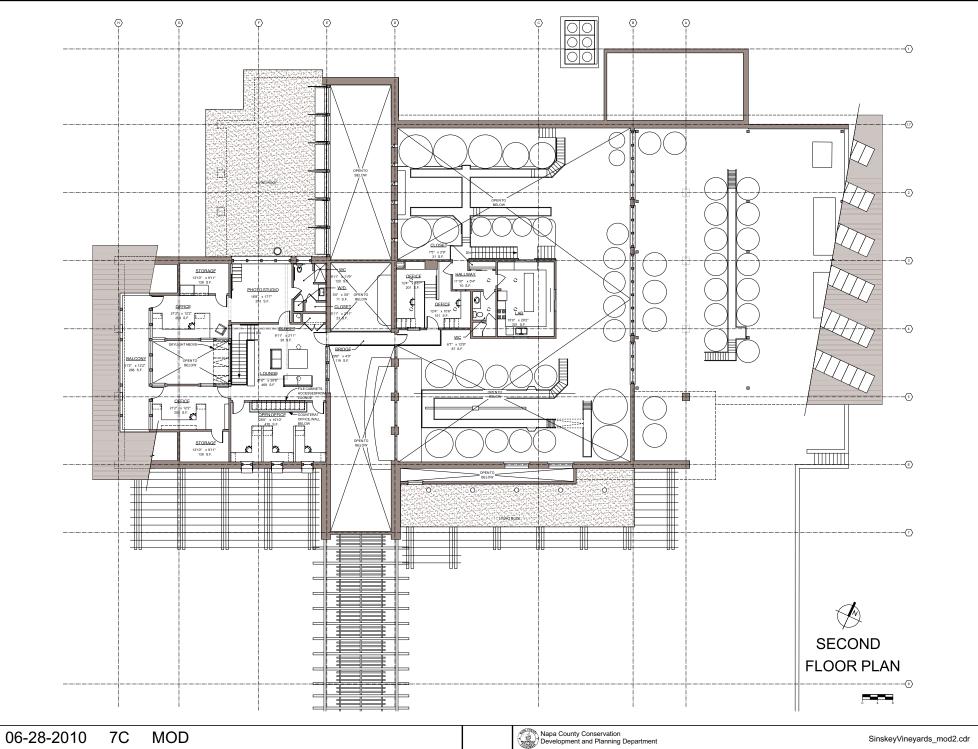

# NAPA COUNTY LAND USE PLAN 2008 - 2030



# **LEGEND**

# **URBANIZED OR NON-AGRICULTURAL**

Cities Urban Residential \* Rural Residential \* Industrial Public-Institutional Study Area OPEN SPACE

Agricultural Resource

See Action Item AG/LU-114.1 regarding agriculturally zoned areas within these land use designations

APN 031-230-017 06-28-2010 7C MOD

#### TRANSPORTATION

- Mineral Resource
- ----- Railroad
- Limited Access Highway
- Major Road
- ----- Secondary Road
- Airport
- 🥢 Airport Clear Zone
- Landfill General Plan





























06-28-2010 7C MOD

Napa County Conservation Development and Planning Department

SinskeyVineyards\_mod2.cdr





| 06-28-2010 | 7C | MOD |
|------------|----|-----|
| 00-20-2010 | 10 |     |





1. View of winery looking Northeast; guest parking at right, guest terraces at left.

7C



3. View of Winery looking Northwest; employee parking at left, production staging area at right.



2. View of Main Entrance looking Northwest; guest parking in foreground, garden at right.

| 06  | 20  | 20  | 1 | 2 |
|-----|-----|-----|---|---|
| 06- | ۰۷O | -20 |   | υ |



4. View of Main Entrance looking Northwest; garden in foreground.



5. View of winery looking Southwest; production staging area in foreground, employee parking at left, cave entrance at far right.



6. View of crush pad/pro