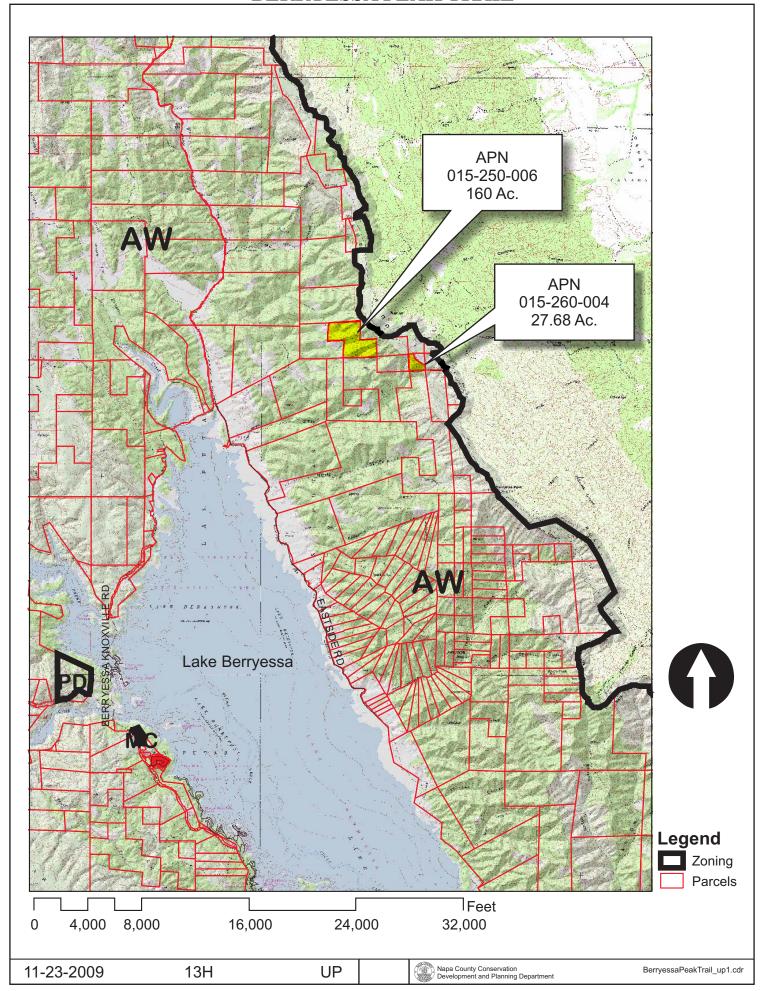

#### **OPEN SPACE**

Agriculture, Watershed & Open Space

Agricultural Resource

APN 015-250-006 See Action Item AG/LU-114.1 regarding agriculturally zoned areas within these land use designations 015-260-004 11-23-2009

### BERRYESSA PEAK TRAIL