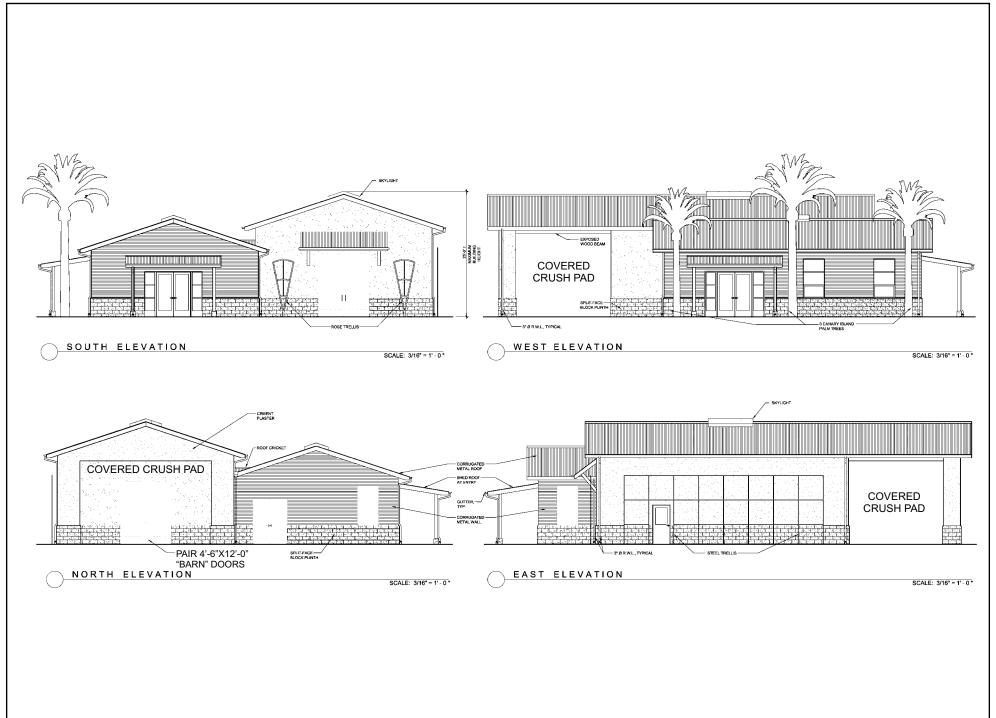

1"=400' PHONE: (707) 963-7565 LANDS OF SURBER APN 017-060-031 N14'46'42"E 296.84" N89°26'03"E 169.06 LANDS OF WILLIAMS N23.41'45 E 247.78' APN 017-060-024 597.48 PARCEL A LANDS OF ANNE CARVER, TR APN 017-230-035 .89<sup>.</sup>606 EXISTING/WELL 17.91 AÇRES WATER TANK 59 19 W LANDS OF CLOS PROPOSED SEPTIC PEGASE WINERY INC. **AREA** APN 017-140-003 **EXISTING PROPOSED** LEACH WINERY & FIELD, **CAVES** EXISTING WELL N0076'55"E 396.78 ABANDONED WELL PARCEL B LANDS OF ANNE CARVER, APN 017-230-034 N1775'00"E 80,22 ACRES 1113.88 (S00°00'00'E\16.50' N9000000°W N90°00'00"W 1/241/17 1320.00 S00"16'55"W 16.51' LANDS OF DEISS 800 \$45°00'00"W 462.00 APN 017-230-015 3/24/2009 MARCH 20, 2009 S: $\Drawings\700\745\dwg\745\_LLA.dwg$ SHEET 4 OF 4

UP



**OVERALL SITE PLAN** 



SITE PLAN DETAIL



















Napa County Conservation Development and Planning Department



UP