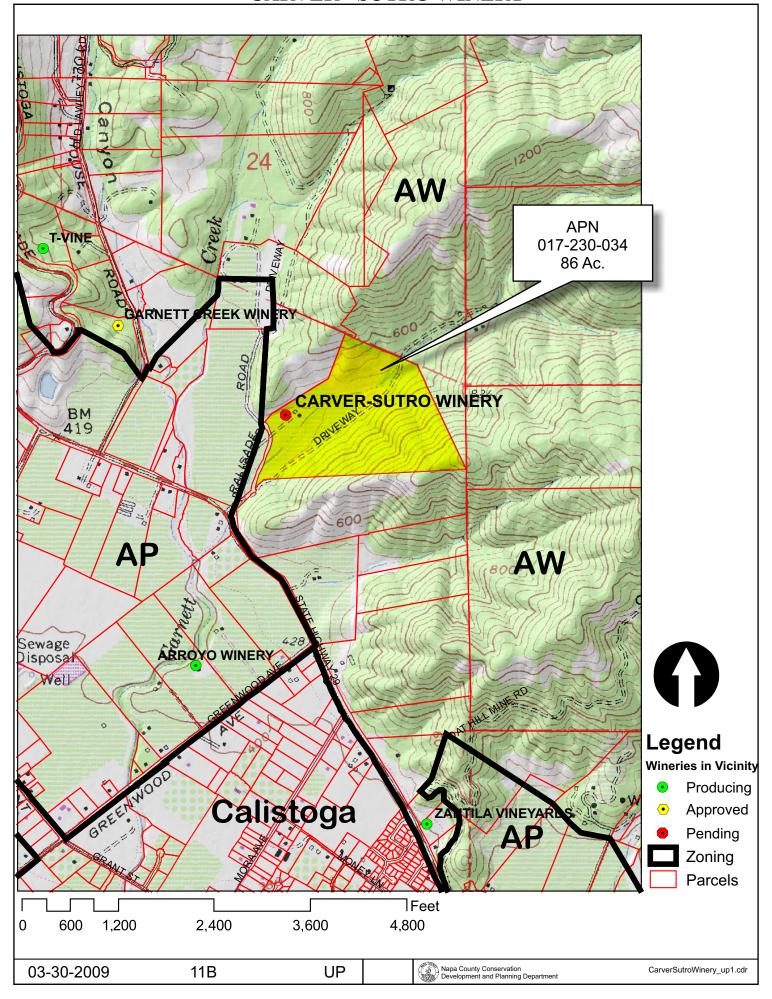

#### MAP FOR A LOT LINE ADJUSTMENT OF THE LANDS OF ANNE CARVER, TR APN 017-230-034 & 017-230-035 3106 PALISADES RD, CALISTOGA, NAPA COUNTY, CALIFORNIA PREPARED BY: TERRA FIRMA SURVEYS, INC. P.O. BOX 533 **EXISTING** ST. HELENA CA 94574 HORIZONTAL SCALE: 1"=400' PHONE: (707) 963-7565 LANDS OF SURBER APN 017 N14°46'42"E 296.84" N89°26'03"E 169.06' LANDS OF WILLIAMS APN 017-060-024 PARCEL A LANDS OF ANNE CARVER, IR APN 017-230-035 EXÍSTING/WELL 20.0 ACRÉS WATER/TANK LANDS OF CLOS PEGASE WINERY INC. APN 017-140-003 **EXISTING** LEACH FIELD EXISTING WELL N0076'55"E 193.04 ABANDONED WELL PARCEL B LANDS OF ANNE CARVER, TR 78.1 ACRES N1775'00"E 1113.88 (S00°00'00'E\16.50' N9000000°W N90°00'00"W 1/241/17 1320.00 S00"16'55"W 16.51' -95 LANDS OF DEISS 800 \$45'00'00"W 462.00 APN 017-230-015

 $3/24/2009 \\ S: \Drawings \700 \745 \dwg \745\_LLA.dwg$ 

MARCH 20, 2009 SHEET 3 OF 4

CarverSutroWinery\_up1.cdr

UP

#### MAP FOR A LOT LINE ADJUSTMENT OF THE LANDS OF ANNE CARVER, TR APN 017-230-034 & 017-230-035 3106 PALISADES RD, CALISTOGA, NAPA COUNTY, CALIFORNIA PREPARED BY: TERRA FIRMA SURVEYS, INC. P.O. BOX 533 PROPOS ST. HELENA CA 94574 HORIZONTAL SCALE: 1"=400' PHONE: (707) 963-7565 LANDS OF SURBER APN 017-060-031 N14'46'42"E 296.84" N89°26'03"E 169.06 LANDS OF WILLIAMS N23.41'45 E 247.78' APN 017-060-024 597.48 PARCEL A LANDS OF ANNE CARVER, TR APN 017-230-035 .89<sup>.</sup>606 EXISTING/WELL 17.91 AÇRES WATER TANK 59 19 W LANDS OF CLOS PROPOSED SEPTIC PEGASE WINERY INC. **AREA** APN 017-140-003 **EXISTING PROPOSED** LEACH WINERY & FIELD, **CAVES** EXISTING WELL N0076'55"E 396.78 ABANDONED WELL PARCEL B LANDS OF ANNE CARVER, APN 017-230-034 N1775'00"E 80,22 ACRES 1113.88 (S00°00'00'E\16.50' N9000000°W N90°00'00"W 1/241/17 1320.00 S00"16'55"W 16.51' LANDS OF DEISS 800 \$45°00'00"W 462.00 APN 017-230-015 3/24/2009 MARCH 20, 2009 S: $\Drawings\700\745\dwg\745\_LLA.dwg$ SHEET 4 OF 4

UP

**OVERALL SITE PLAN** 

SITE PLAN DETAIL

Napa County Conservation Development and Planning Department

UP