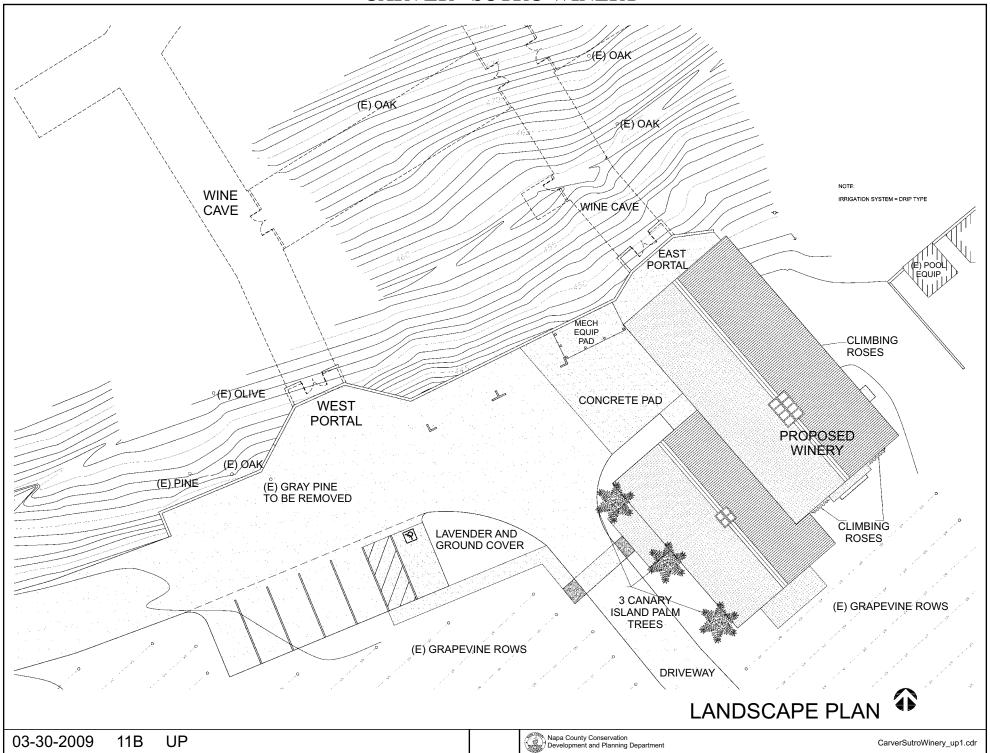

=400' PHONE: (707) 963-7565 LANDS OF SURBER APN 017-060-031 N14'46'42"E 296.84" N89°26'03"E 169.06 LANDS OF WILLIAMS N23.41'45 E 247.78' APN 017-060-024 597.48 PARCEL A LANDS OF ANNE CARVER, TR APN 017-230-035 .89<sup>.</sup>606 EXISTING/WELL 17.91 AÇRES WATER TANK 59 19 W LANDS OF CLOS PROPOSED SEPTIC PEGASE WINERY INC. **AREA** APN 017-140-003 **EXISTING PROPOSED** LEACH WINERY & FIELD, **CAVES** EXISTING WELL N0076'55"E 396.78 ABANDONED WELL PARCEL B LANDS OF ANNE CARVER, APN 017-230-034 N1775'00"E 80,22 ACRES 1113.88 (S00°00'00'E\16.50' N9000000°W N90°00'00"W 1/241/17 1320.00 S00"16'55"W 16.51' LANDS OF DEISS 800 \$45°00'00"W 462.00 APN 017-230-015 3/24/2009 MARCH 20, 2009 S: $\Drawings\700\745\dwg\745\_LLA.dwg$ SHEET 4 OF 4

UP



**OVERALL SITE PLAN** 



SITE PLAN DETAIL



















Napa County Conservation Development and Planning Department



UP