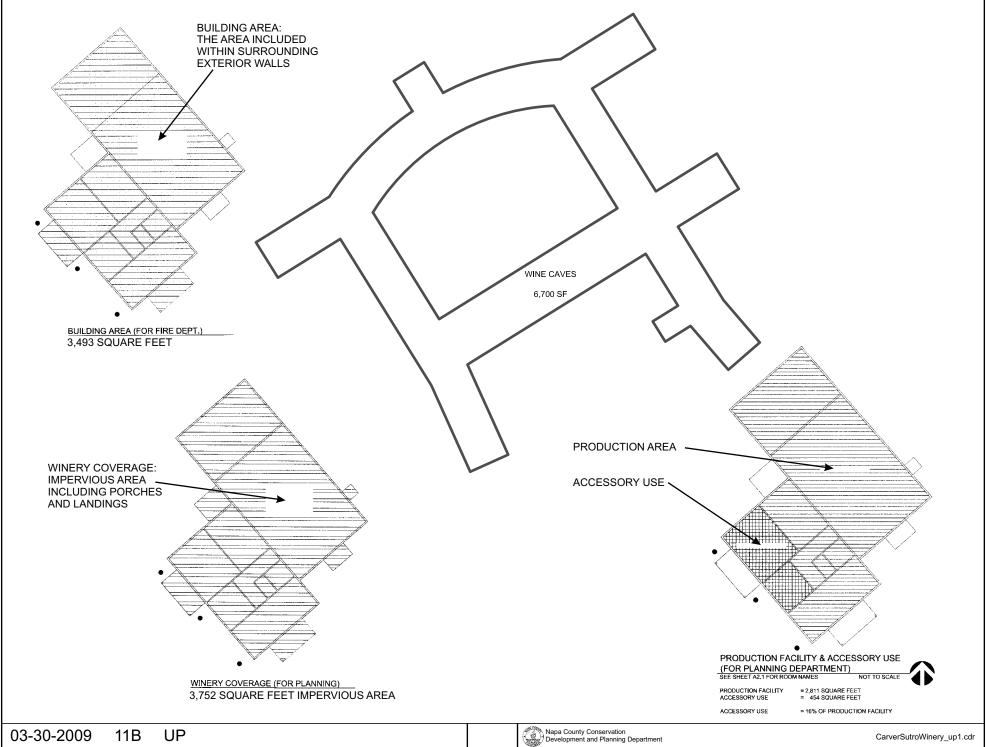

: 1"=400' PHONE: (707) 963-7565 LANDS OF SURBER APN 017-060-031 N14'46'42"E 296.84" N89°26'03"E 169.06 LANDS OF WILLIAMS N23.41'45 E 247.78' APN 017-060-024 597.48 PARCEL A LANDS OF ANNE CARVER, TR APN 017-230-035 .89<sup>.</sup>606 EXISTING/WELL 17.91 AÇRES WATER TANK 59 19 W LANDS OF CLOS PROPOSED SEPTIC PEGASE WINERY INC. **AREA** APN 017-140-003 **EXISTING PROPOSED** LEACH WINERY & FIELD, **CAVES** EXISTING WELL N0076'55"E 396.78 ABANDONED WELL PARCEL B LANDS OF ANNE CARVER, APN 017-230-034 N1775'00"E 80,22 ACRES 1113.88 (S00°00'00'E\16.50' N9000000°W N90°00'00"W 1/241/17 1320.00 S00"16'55"W 16.51' LANDS OF DEISS 800 \$45°00'00"W 462.00 APN 017-230-015 3/24/2009 MARCH 20, 2009 S: $\Drawings\700\745\dwg\745\_LLA.dwg$ SHEET 4 OF 4

UP



**OVERALL SITE PLAN** 



SITE PLAN DETAIL



















Napa County Conservation Development and Planning Department



UP