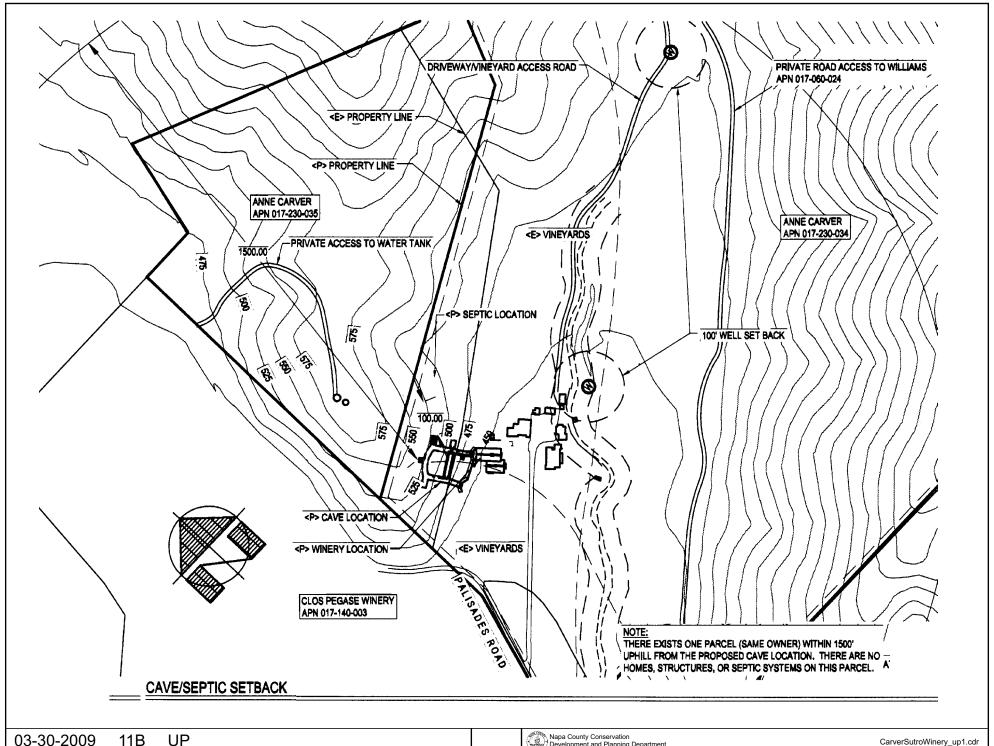

#### MAP FOR A LOT LINE ADJUSTMENT OF THE LANDS OF ANNE CARVER, TR APN 017-230-034 & 017-230-035 3106 PALISADES RD, CALISTOGA, NAPA COUNTY, CALIFORNIA PREPARED BY: TERRA FIRMA SURVEYS, INC. P.O. BOX 533 **EXISTING** ST. HELENA CA 94574 HORIZONTAL SCALE: 1"=400' PHONE: (707) 963-7565 LANDS OF SURBER APN 017 N14°46'42"E 296.84" N89°26'03"E 169.06' LANDS OF WILLIAMS APN 017-060-024 PARCEL A LANDS OF ANNE CARVER, IR APN 017-230-035 EXÍSTING/WELL 20.0 ACRÉS WATER/TANK LANDS OF CLOS PEGASE WINERY INC. APN 017-140-003 **EXISTING** LEACH FIELD EXISTING WELL N0076'55"E 193.04 ABANDONED WELL PARCEL B LANDS OF ANNE CARVER, TR 78.1 ACRES N1775'00"E 1113.88 (S00°00'00'E\16.50' N9000000°W N90°00'00"W 1/241/17 1320.00 S00"16'55"W 16.51' -95 LANDS OF DEISS 800 \$45'00'00"W 462.00 APN 017-230-015

 $3/24/2009 \\ S: \Drawings \700 \745 \dwg \745\_LLA.dwg$ 

MARCH 20, 2009 SHEET 3 OF 4

CarverSutroWinery\_up1.cdr

UP

#### MAP FOR A LOT LINE ADJUSTMENT OF THE LANDS OF ANNE CARVER, TR APN 017-230-034 & 017-230-035 3106 PALISADES RD, CALISTOGA, NAPA COUNTY, CALIFORNIA PREPARED BY: TERRA FIRMA SURVEYS, INC. P.O. BOX 533 PROPOS ST. HELENA CA 94574 HORIZONTAL SCALE: 1"=400' PHONE: (707) 963-7565 LANDS OF SURBER APN 017-060-031 N14'46'42"E 296.84" N89°26'03"E 169.06 LANDS OF WILLIAMS N23.41'45 E 247.78' APN 017-060-024 597.48 PARCEL A LANDS OF ANNE CARVER, TR APN 017-230-035 .89<sup>.</sup>606 EXISTING/WELL 17.91 AÇRES WATER TANK 59 19 W LANDS OF CLOS PROPOSED SEPTIC PEGASE WINERY INC. **AREA** APN 017-140-003 **EXISTING PROPOSED** LEACH WINERY & FIELD, **CAVES** EXISTING WELL N0076'55"E 396.78 ABANDONED WELL PARCEL B LANDS OF ANNE CARVER, APN 017-230-034 N1775'00"E 80,22 ACRES 1113.88 (S00°00'00'E\16.50' N9000000°W N90°00'00"W 1/241/17 1320.00 S00"16'55"W 16.51' LANDS OF DEISS 800 \$45°00'00"W 462.00 APN 017-230-015 3/24/2009 MARCH 20, 2009 S: $\Drawings\700\745\dwg\745\_LLA.dwg$ SHEET 4 OF 4