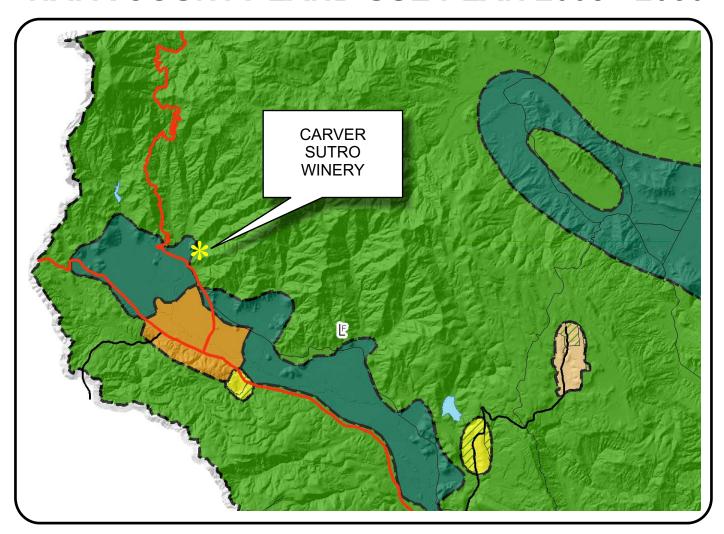

#### **OPEN SPACE**

Agriculture, Watershed & Open Space

Agricultural Resource

APN 017-230-034 \* See Action Item AG/LU-114.1 regarding agriculturally zoned areas within these land use designations 03-30-2009

#### TRANSPORTATION

Mineral Resource

- Railroad

Limited Access Highway

Major Road

Secondary Road

Airport

Airport Clear Zone

Landfill - General Plan