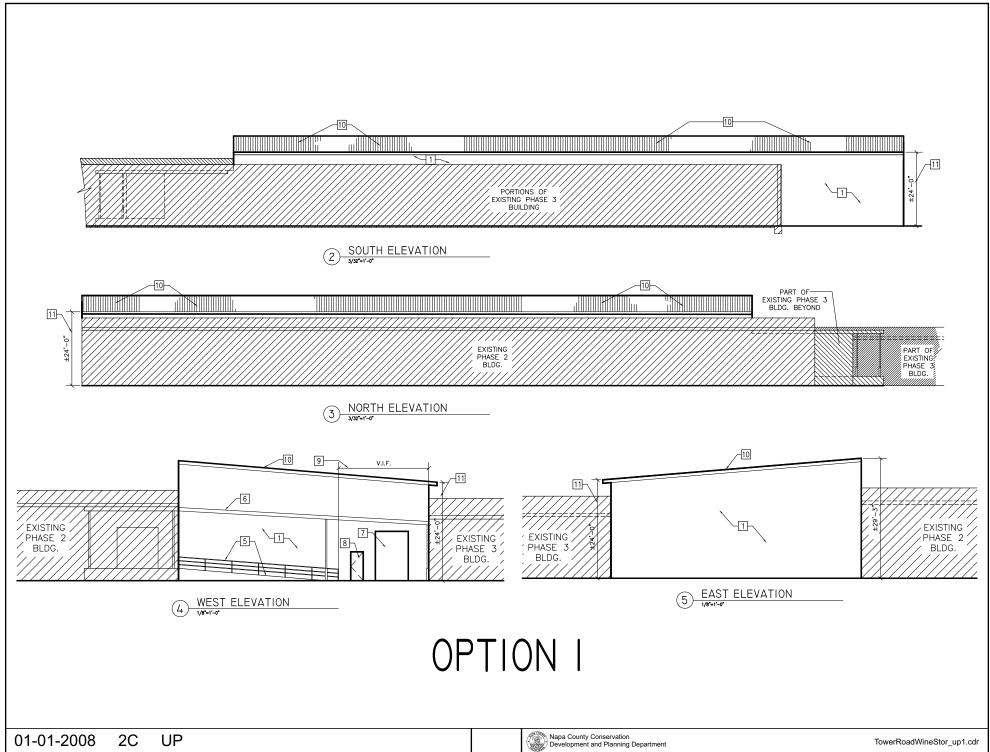

Landfill - General Plan

Proposed Phase 5 bldg. area looking east

Proposed Phase 5 bldg. area looking west