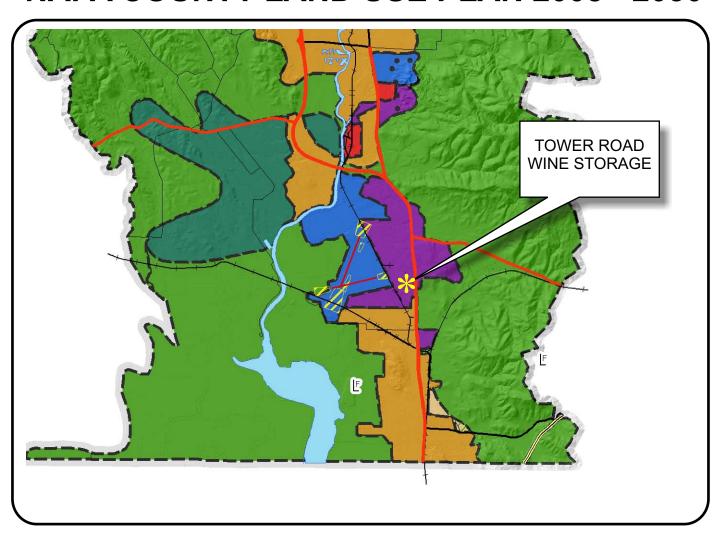

# NAPA COUNTY LAND USE PLAN 2008 - 2030

#### **URBANIZED OR NON-AGRICULTURAL**

Cities

Urban Residential 🚜

Rural Residential 🔏

Industrial

Public-Institutional

Study Area

#### **OPEN SPACE**

Agriculture, Watershed & Open Space

Agricultural Resource

APN
057-110-028
See Action Item AG/LU-114.1 regarding agriculturally zoned areas within these land use designations
2C UP

#### TRANSPORTATION

Mineral Resource

---- Railroad

Limited Access Highway

Major Road

—— Secondary Road

—— Airport

Airport Clear Zone