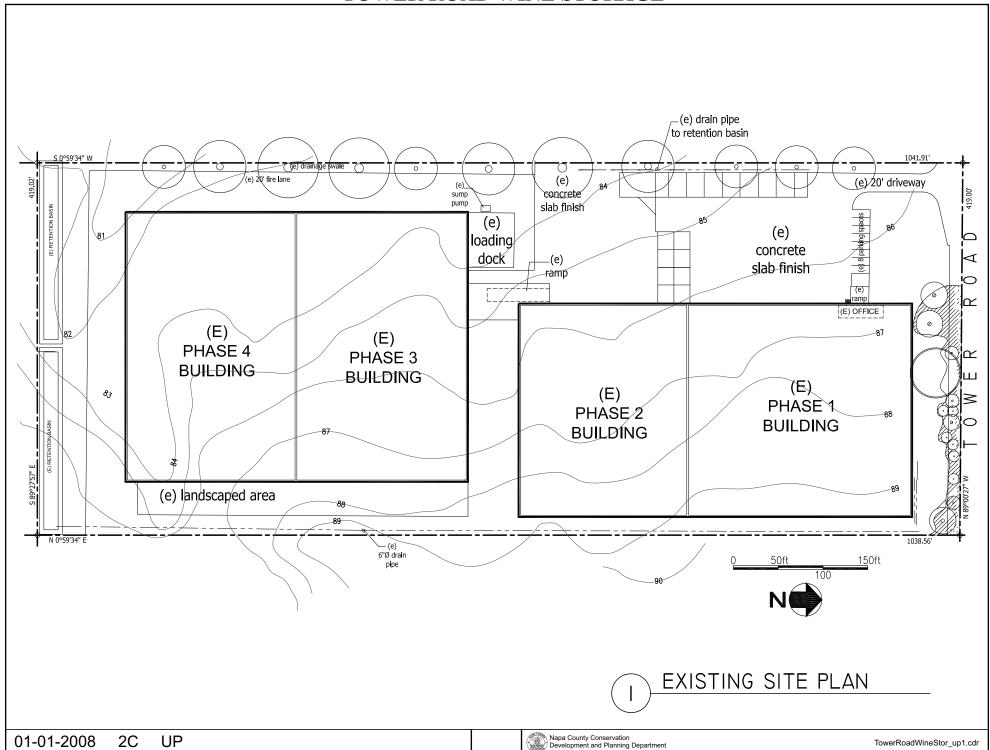

Landfill - General Plan

Proposed Phase 5 bldg. area looking east

Proposed Phase 5 bldg. area looking west