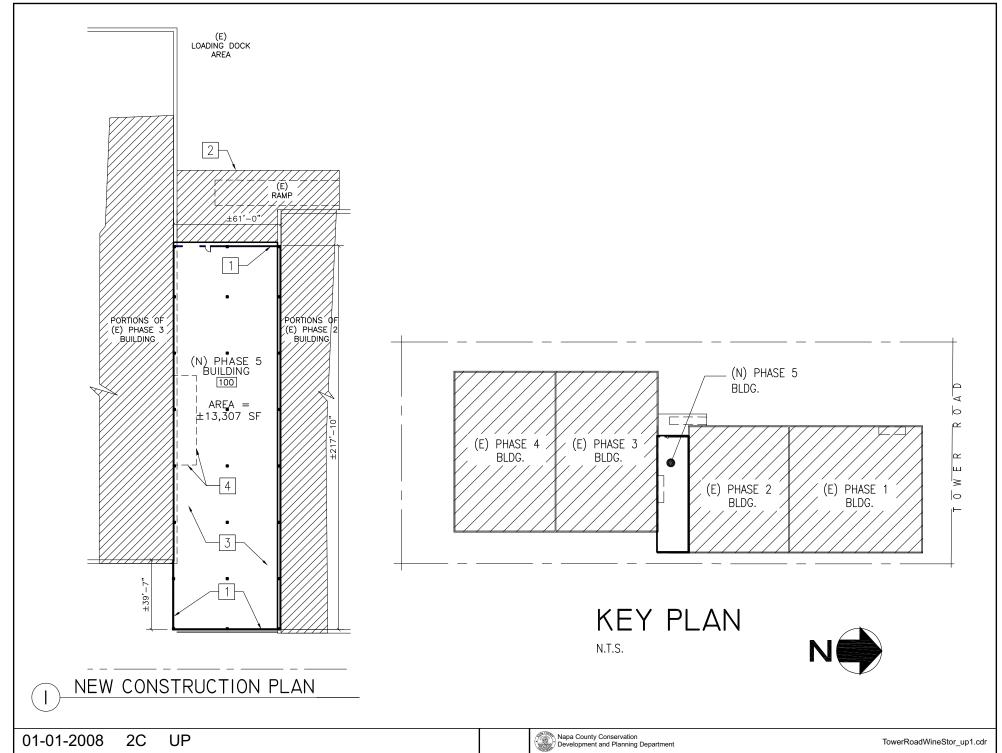

Landfill - General Plan

Proposed Phase 5 bldg. area looking east

Proposed Phase 5 bldg. area looking west