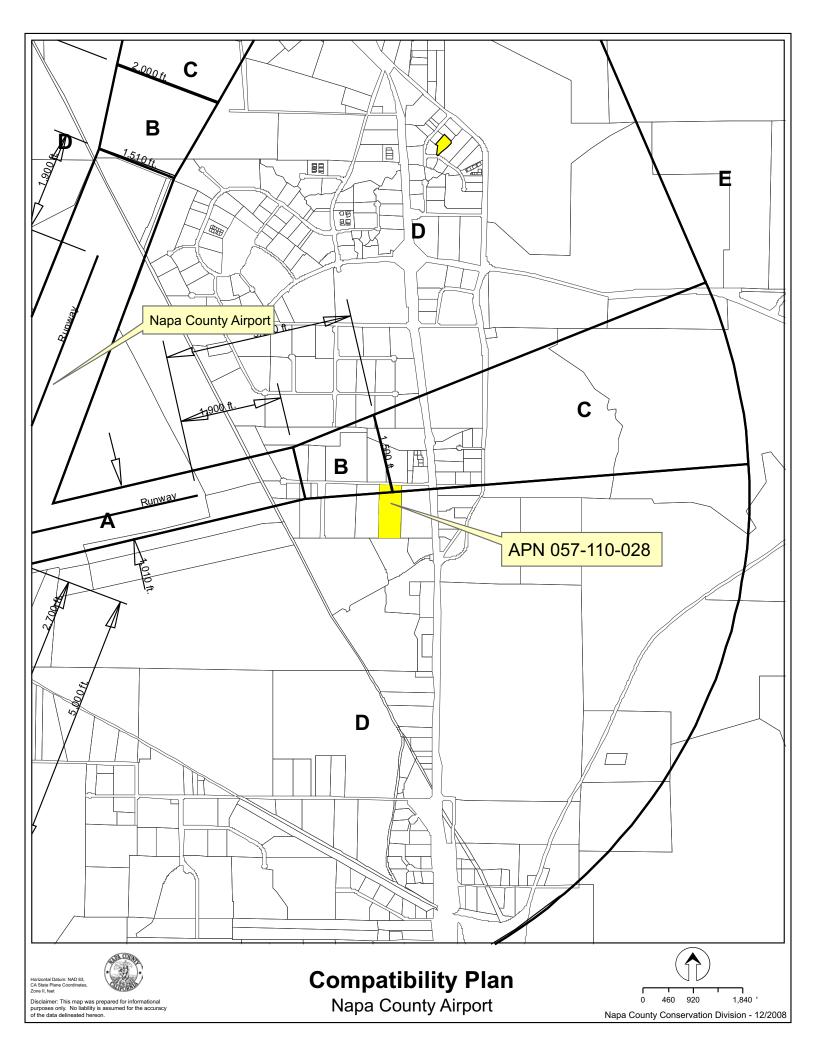

#### **OPEN SPACE**

Agriculture, Watershed & Open Space

Agricultural Resource

APN
057-110-028
See Action Item AG/LU-114.1 regarding agriculturally zoned areas within these land use designations
2C UP