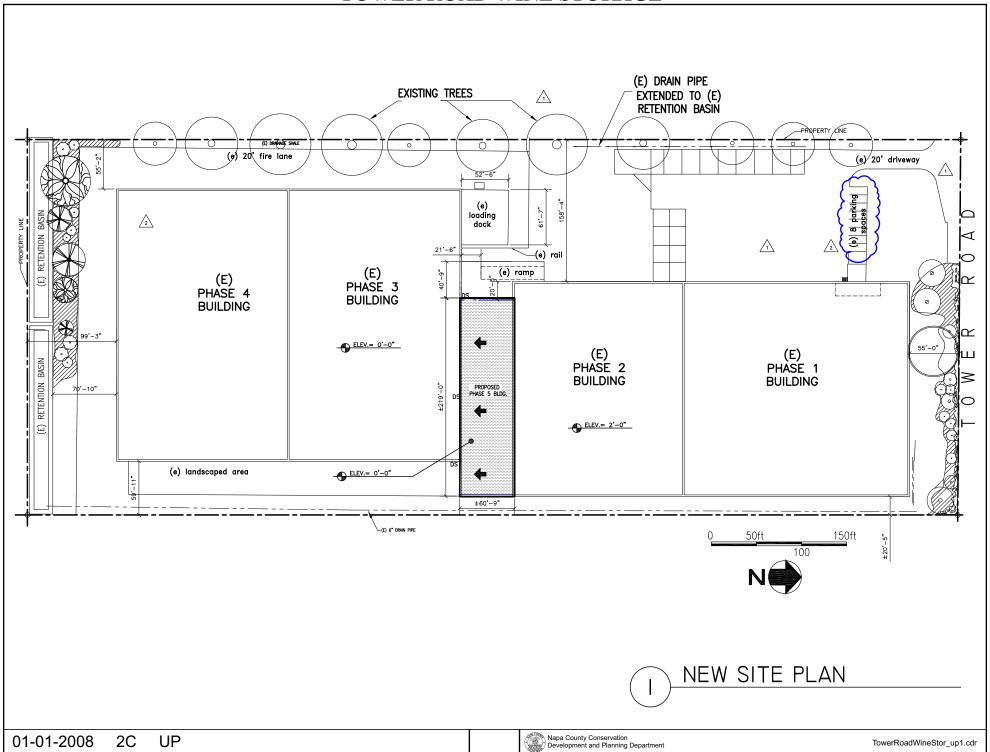

Landfill - General Plan

Proposed Phase 5 bldg. area looking east

Proposed Phase 5 bldg. area looking west