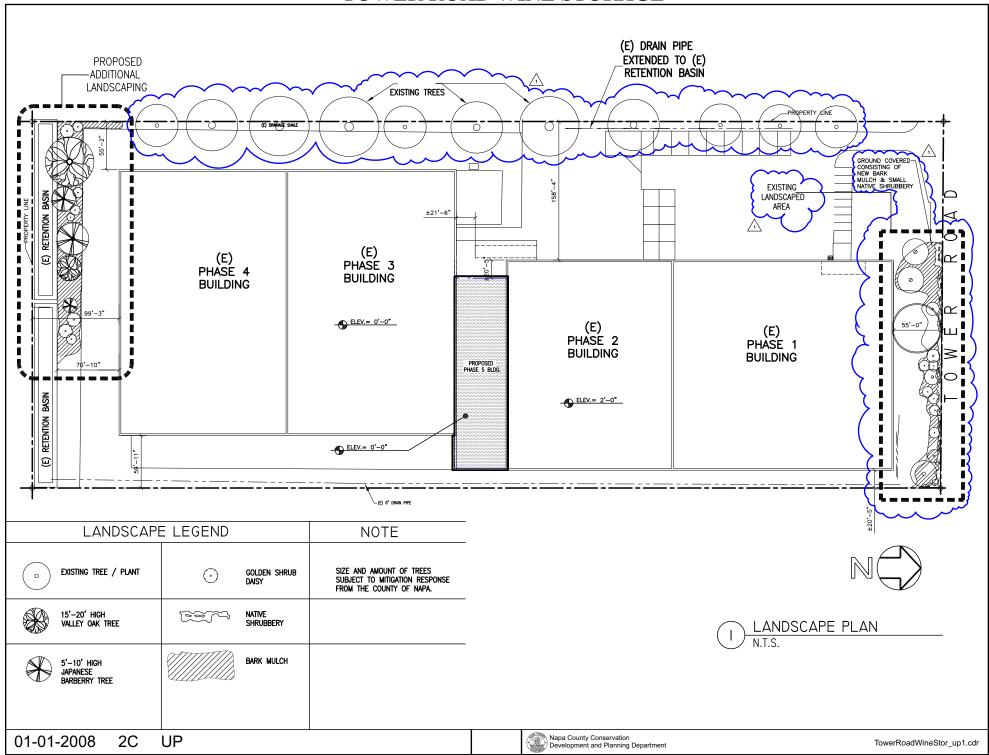

#### **OPEN SPACE**

Agriculture, Watershed & Open Space

Agricultural Resource

APN
057-110-028
See Action Item AG/LU-114.1 regarding agriculturally zoned areas within these land use designations
2C UP

Landfill - General Plan

Proposed Phase 5 bldg. area looking east

Proposed Phase 5 bldg. area looking west