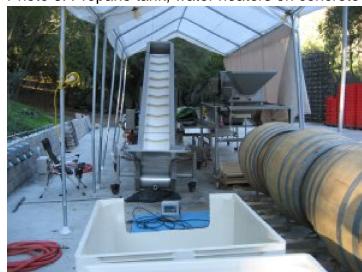

The bridge access to the winery has been completed, and new this quarter was a sign and lane striping on the bridge. Equipment related to the recent crush activities were observed at the site which included a conveyor belt, storage bins, wine barrels, and wooden pallets. All equipment was clean and neatly stacked.

Photo 5: Entry to wine cave with partial stone facing.

Photo 8: Conveyor equipment near cave entrance.

Photo 3: Posted bridge sign.

Photo 6: Propane tank, water heaters on concrete pad.

Photo 9: Alternate view of conveyor equipment and barrels.