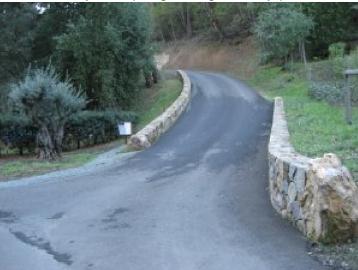

#### 3.1 SITE DESCRIPTION

The subject site is located at 565 Crystal Springs Road in St. Helena, California. The winery facility portion of the property subject to compliance monitoring is located adjacent the western bank of Conn Creek. The vineyard and main residence road is located to the west of the winery facility. The facility itself consists of a 10,985 square foot cave, a crush pad and hammerhead turnaround, mechanical pad, two parking spaces, and a 120 square foot employee restroom. The access road from Crystal Springs Road has been paved. The surrounding areas consist of varied topography with slopes ranging from 2% near the creek terrace to 75% on the hillsides. The natural drainage is toward Bell Canyon Creek.

#### 4.1 ON-SITE OBSERVATIONS

The winery cave is constructed and in operation. A stairway was completed within the cave. The outdoor crush pad and hammerhead turnaround are completed. The mechanical pad has been poured and an electrical panel and a propane tank are present on the pad. The employee restroom has been completed and faced with decorative stone. Some of the stone facing has been completed on the retaining wall near the cave. PG&E has installed permanent power for the winery facility and polemounted transformers were observed. The winery access road has been paved with asphalt.

# APPENDIX A SITE PHOTOGRAPHS

Photo 1: Crystal Springs bridge, newly painted roadway.

Photo 4: Paved road at entry to site.

Photo 7: Bins, wooden pallets near conveyor equipment.

Photo 2: Close up of painted bridge roadway.

Photo 5: Entry to wine cave with partial stone facing.

Photo 8: Conveyor equipment near cave entrance.

Photo 3: Posted bridge sign.

Photo 6: Propane tank, water heaters on concrete pad.

Photo 9: Alternate view of conveyor equipment and barrels.