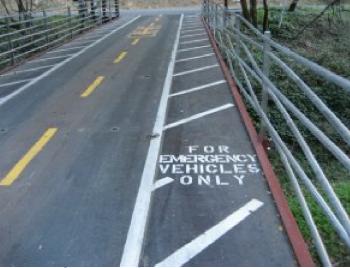

The bridge access to the winery has been completed, and new this quarter was a sign and lane striping on the bridge. Equipment related to the recent crush activities were observed at the site which included a conveyor belt, storage bins, wine barrels, and wooden pallets. All equipment was clean and neatly stacked.

# **5.1.4 Construction Improvements**

The following construction improvements were completed at the site during this quarter monitoring period as per the conditions of approval (COA):

- As required by the COA, the access road was paved and widened.
- As required by the COA, the access bridge on Crystal Springs Road has been completed, a sign has been placed, and bridge lanes have been painted.
- Permanent power has been installed at the site.
- The mechanical pad has been poured. The rock wall has not been constructed at this time. A Permit Modification was requested for phasing of the project to allow installation of the equipment at a later time. This request was included in the letter to the County issued by DP&F dated August 8, 2006. If One True Vine plans to install the equipment and rock wall in the future, a third party noise consultant will be obtained by Kleinfelder to complete the required noise study after the power and equipment are in place.
- The employee restroom has been completed.
- The two parking spaces have been installed.

# APPENDIX A SITE PHOTOGRAPHS

Photo 1: Crystal Springs bridge, newly painted roadway.

Photo 4: Paved road at entry to site.

Photo 7: Bins, wooden pallets near conveyor equipment.

Photo 2: Close up of painted bridge roadway.

Photo 5: Entry to wine cave with partial stone facing.

Photo 8: Conveyor equipment near cave entrance.

Photo 3: Posted bridge sign.

Photo 6: Propane tank, water heaters on concrete pad.

Photo 9: Alternate view of conveyor equipment and barrels.