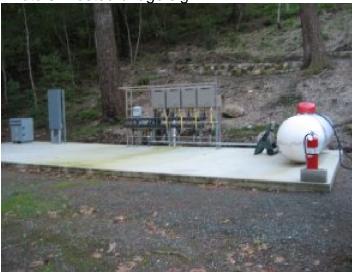

#### 4.1 ON-SITE OBSERVATIONS

The winery cave is constructed and in operation. A stairway was completed within the cave. The outdoor crush pad and hammerhead turnaround are completed. The mechanical pad has been poured and an electrical panel and a propane tank are present on the pad. The employee restroom has been completed and faced with decorative stone. Some of the stone facing has been completed on the retaining wall near the cave. PG&E has installed permanent power for the winery facility and polemounted transformers were observed. The winery access road has been paved with asphalt.

# **5.1.4 Construction Improvements**

The following construction improvements were completed at the site during this quarter monitoring period as per the conditions of approval (COA):

- As required by the COA, the access road was paved and widened.
- As required by the COA, the access bridge on Crystal Springs Road has been completed, a sign has been placed, and bridge lanes have been painted.
- Permanent power has been installed at the site.
- The mechanical pad has been poured. The rock wall has not been constructed at this time. A Permit Modification was requested for phasing of the project to allow installation of the equipment at a later time. This request was included in the letter to the County issued by DP&F dated August 8, 2006. If One True Vine plans to install the equipment and rock wall in the future, a third party noise consultant will be obtained by Kleinfelder to complete the required noise study after the power and equipment are in place.
- The employee restroom has been completed.
- The two parking spaces have been installed.

Photo 5: Entry to wine cave with partial stone facing.

Photo 8: Conveyor equipment near cave entrance.

Photo 3: Posted bridge sign.

Photo 6: Propane tank, water heaters on concrete pad.

Photo 9: Alternate view of conveyor equipment and barrels.