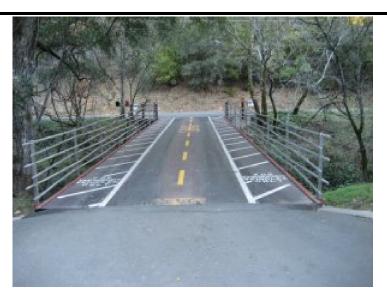

The bridge access to the winery has been completed, and new this quarter was a sign and lane striping on the bridge. Equipment related to the recent crush activities were observed at the site which included a conveyor belt, storage bins, wine barrels, and wooden pallets. All equipment was clean and neatly stacked.

# **5.1.4 Construction Improvements**

The following construction improvements were completed at the site during this quarter monitoring period as per the conditions of approval (COA):

- As required by the COA, the access road was paved and widened.
- As required by the COA, the access bridge on Crystal Springs Road has been completed, a sign has been placed, and bridge lanes have been painted.
- Permanent power has been installed at the site.
- The mechanical pad has been poured. The rock wall has not been constructed at this time. A Permit Modification was requested for phasing of the project to allow installation of the equipment at a later time. This request was included in the letter to the County issued by DP&F dated August 8, 2006. If One True Vine plans to install the equipment and rock wall in the future, a third party noise consultant will be obtained by Kleinfelder to complete the required noise study after the power and equipment are in place.
- The employee restroom has been completed.
- The two parking spaces have been installed.

# APPENDIX A SITE PHOTOGRAPHS

Photo 1: Crystal Springs bridge, newly painted roadway.

Photo 4: Paved road at entry to site.

Photo 7: Bins, wooden pallets near conveyor equipment.

Photo 2: Close up of painted bridge roadway.

Photo 5: Entry to wine cave with partial stone facing.

Photo 8: Conveyor equipment near cave entrance.

Photo 3: Posted bridge sign.

Photo 6: Propane tank, water heaters on concrete pad.

Photo 9: Alternate view of conveyor equipment and barrels.