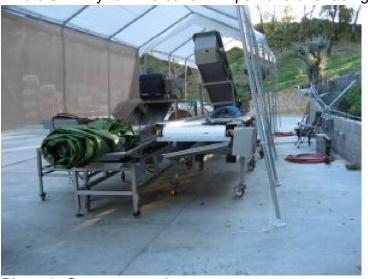

The bridge access to the winery has been completed, and new this quarter was a sign and lane striping on the bridge. Equipment related to the recent crush activities were observed at the site which included a conveyor belt, storage bins, wine barrels, and wooden pallets. All equipment was clean and neatly stacked.

Photo 5: Entry to wine cave with partial stone facing.

Photo 8: Conveyor equipment near cave entrance.

Photo 3: Posted bridge sign.

Photo 6: Propane tank, water heaters on concrete pad.

Photo 9: Alternate view of conveyor equipment and barrels.