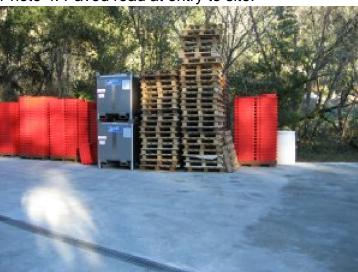

The bridge access to the winery has been completed, and new this quarter was a sign and lane striping on the bridge. Equipment related to the recent crush activities were observed at the site which included a conveyor belt, storage bins, wine barrels, and wooden pallets. All equipment was clean and neatly stacked.

# APPENDIX A SITE PHOTOGRAPHS

Photo 1: Crystal Springs bridge, newly painted roadway.

Photo 4: Paved road at entry to site.

Photo 7: Bins, wooden pallets near conveyor equipment.

Photo 2: Close up of painted bridge roadway.

Photo 5: Entry to wine cave with partial stone facing.

Photo 8: Conveyor equipment near cave entrance.

Photo 3: Posted bridge sign.

Photo 6: Propane tank, water heaters on concrete pad.

Photo 9: Alternate view of conveyor equipment and barrels.