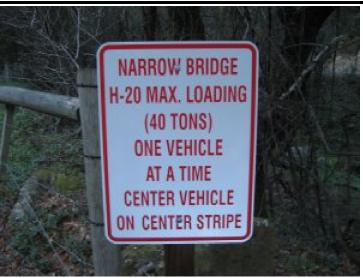

The bridge access to the winery has been completed, and new this quarter was a sign and lane striping on the bridge. Equipment related to the recent crush activities were observed at the site which included a conveyor belt, storage bins, wine barrels, and wooden pallets. All equipment was clean and neatly stacked.

# **5.1.4 Construction Improvements**

The following construction improvements were completed at the site during this quarter monitoring period as per the conditions of approval (COA):

- As required by the COA, the access road was paved and widened.
- As required by the COA, the access bridge on Crystal Springs Road has been completed, a sign has been placed, and bridge lanes have been painted.
- Permanent power has been installed at the site.
- The mechanical pad has been poured. The rock wall has not been constructed at this time. A Permit Modification was requested for phasing of the project to allow installation of the equipment at a later time. This request was included in the letter to the County issued by DP&F dated August 8, 2006. If One True Vine plans to install the equipment and rock wall in the future, a third party noise consultant will be obtained by Kleinfelder to complete the required noise study after the power and equipment are in place.
- The employee restroom has been completed.
- The two parking spaces have been installed.

Photo 5: Entry to wine cave with partial stone facing.

Photo 8: Conveyor equipment near cave entrance.

Photo 3: Posted bridge sign.

Photo 6: Propane tank, water heaters on concrete pad.

Photo 9: Alternate view of conveyor equipment and barrels.