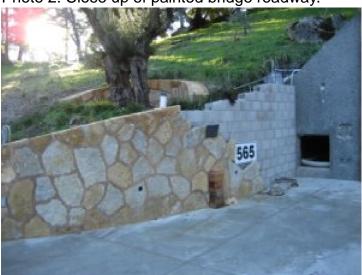

#### 4.1 ON-SITE OBSERVATIONS

The winery cave is constructed and in operation. A stairway was completed within the cave. The outdoor crush pad and hammerhead turnaround are completed. The mechanical pad has been poured and an electrical panel and a propane tank are present on the pad. The employee restroom has been completed and faced with decorative stone. Some of the stone facing has been completed on the retaining wall near the cave. PG&E has installed permanent power for the winery facility and polemounted transformers were observed. The winery access road has been paved with asphalt.

The bridge access to the winery has been completed, and new this quarter was a sign and lane striping on the bridge. Equipment related to the recent crush activities were observed at the site which included a conveyor belt, storage bins, wine barrels, and wooden pallets. All equipment was clean and neatly stacked.

# APPENDIX A SITE PHOTOGRAPHS

Photo 1: Crystal Springs bridge, newly painted roadway.

Photo 4: Paved road at entry to site.

Photo 7: Bins, wooden pallets near conveyor equipment.

Photo 2: Close up of painted bridge roadway.