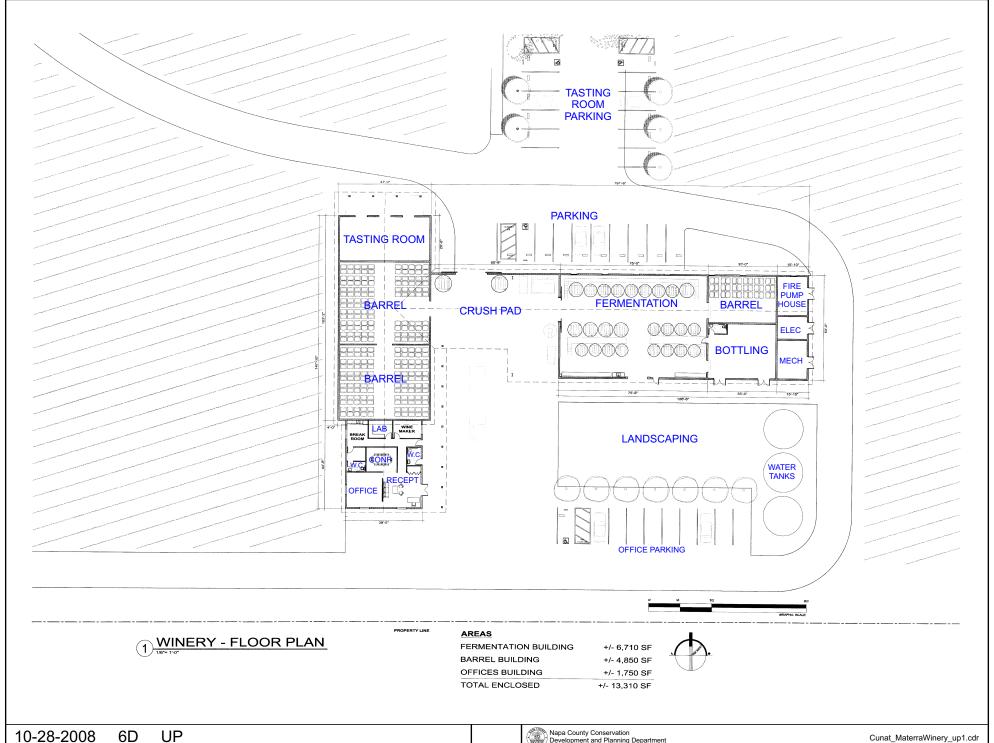

## NAPA COUNTY LAND USE PLAN 2008 - 2030



## **LEGEND**

### **URBANIZED OR NON-AGRICULTURAL**

Cities

Urban Residential 🐅

Rural Residential \*

Industrial

Public-Institutional

Study Area

#### **OPEN SPACE**

Agriculture, Watershed & Open Space

Agricultural Resource

APN

See Action Item AG/LU-114.1 regarding agriculturally zoned areas within these land use designations

APN

036-160-003

10-28-2008

6D UP

#### TRANSPORTATION

Mineral Resource

---- Railroad

Limited Access Highway

Major Road

—— Secondary Road

—— Airport

Airport Clear Zone

Landfill - General Plan



















# North Elevation





North-West View

UP

= Photo View



## South Elevation



South View







**TASTING ROOM - BASEMENT** 

# **Tasting Room**



## **SOUTH ELEVATION**



South View

= Photo View



## **North Elevation**



North View



# **Tasting Room**



## **East Elevation**



**East View** 



# **Tasting Room**



West Elevation