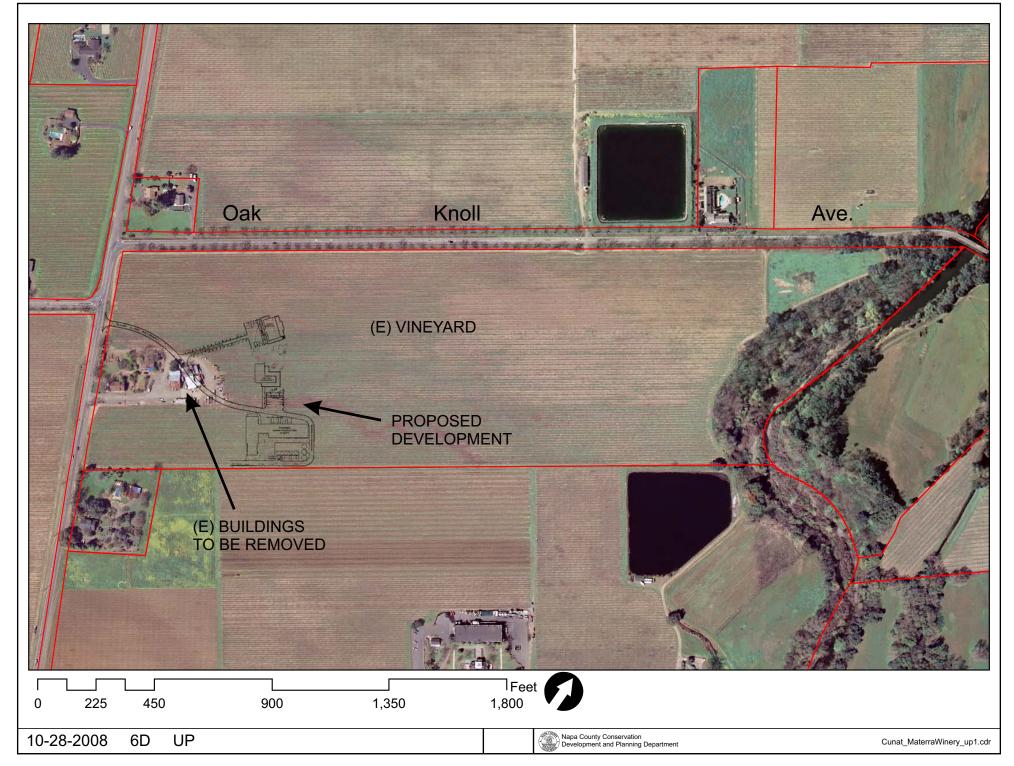

## NAPA COUNTY LAND USE PLAN 2008 - 2030



## **LEGEND**

### **URBANIZED OR NON-AGRICULTURAL**

Cities

Urban Residential 🐅

Rural Residential \*

Industrial

Public-Institutional

Study Area

#### **OPEN SPACE**

Agriculture, Watershed & Open Space

Agricultural Resource

APN

See Action Item AG/LU-114.1 regarding agriculturally zoned areas within these land use designations

APN

036-160-003

10-28-2008

6D UP

#### TRANSPORTATION

Mineral Resource

---- Railroad

Limited Access Highway

Major Road

—— Secondary Road

—— Airport

Airport Clear Zone

Landfill - General Plan



















# North Elevation





North-West View

UP

= Photo View



## South Elevation



South View







**TASTING ROOM - BASEMENT** 

# **Tasting Room**



## **SOUTH ELEVATION**



South View

= Photo View



## **North Elevation**



North View



# **Tasting Room**



## **East Elevation**



**East View** 



# **Tasting Room**



West Elevation