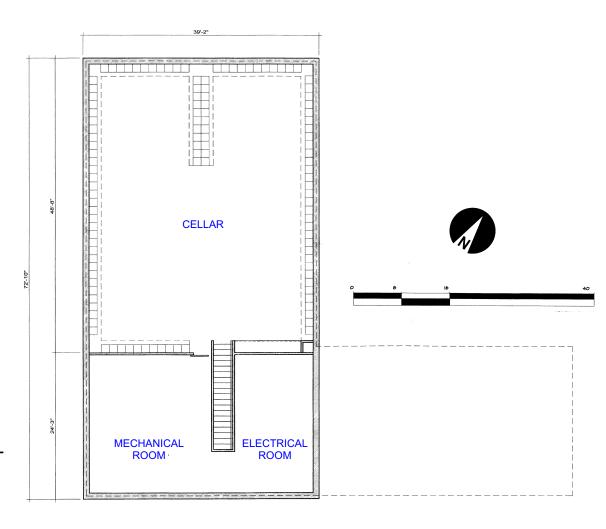

## NAPA COUNTY LAND USE PLAN 2008 - 2030



## **LEGEND**

### **URBANIZED OR NON-AGRICULTURAL**

Cities

Urban Residential 🐅

Rural Residential \*

Industrial

Public-Institutional

Study Area

#### **OPEN SPACE**

Agriculture, Watershed & Open Space

Agricultural Resource

APN

See Action Item AG/LU-114.1 regarding agriculturally zoned areas within these land use designations

APN

036-160-003

10-28-2008

6D UP

#### TRANSPORTATION

Mineral Resource

---- Railroad

Limited Access Highway

Major Road

—— Secondary Road

—— Airport

Airport Clear Zone

Landfill - General Plan



















# North Elevation





North-West View

UP

= Photo View



## South Elevation



South View







**TASTING ROOM - BASEMENT** 

# **Tasting Room**



## **SOUTH ELEVATION**



South View

= Photo View



## **North Elevation**



North View



# **Tasting Room**



## **East Elevation**



**East View** 



# **Tasting Room**



West Elevation