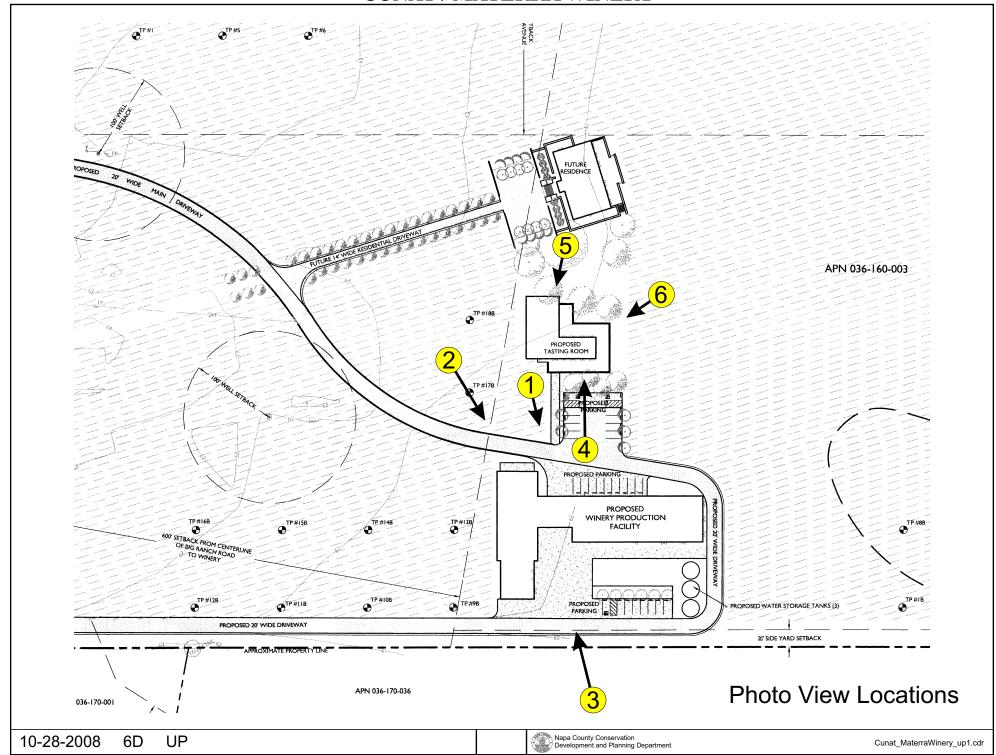

## NAPA COUNTY LAND USE PLAN 2008 - 2030



## **LEGEND**

### **URBANIZED OR NON-AGRICULTURAL**

Cities

Urban Residential 🐅

Rural Residential \*

Industrial

Public-Institutional

Study Area

#### **OPEN SPACE**

Agriculture, Watershed & Open Space

Agricultural Resource

APN

See Action Item AG/LU-114.1 regarding agriculturally zoned areas within these land use designations

APN

036-160-003

10-28-2008

6D UP

#### TRANSPORTATION

Mineral Resource

---- Railroad

Limited Access Highway

Major Road

—— Secondary Road

—— Airport

Airport Clear Zone

Landfill - General Plan



















# North Elevation





North-West View

UP

= Photo View



## South Elevation



South View







**TASTING ROOM - BASEMENT** 

# **Tasting Room**



## **SOUTH ELEVATION**



South View

= Photo View



## **North Elevation**



North View



# **Tasting Room**



## **East Elevation**



**East View** 



# **Tasting Room**



West Elevation