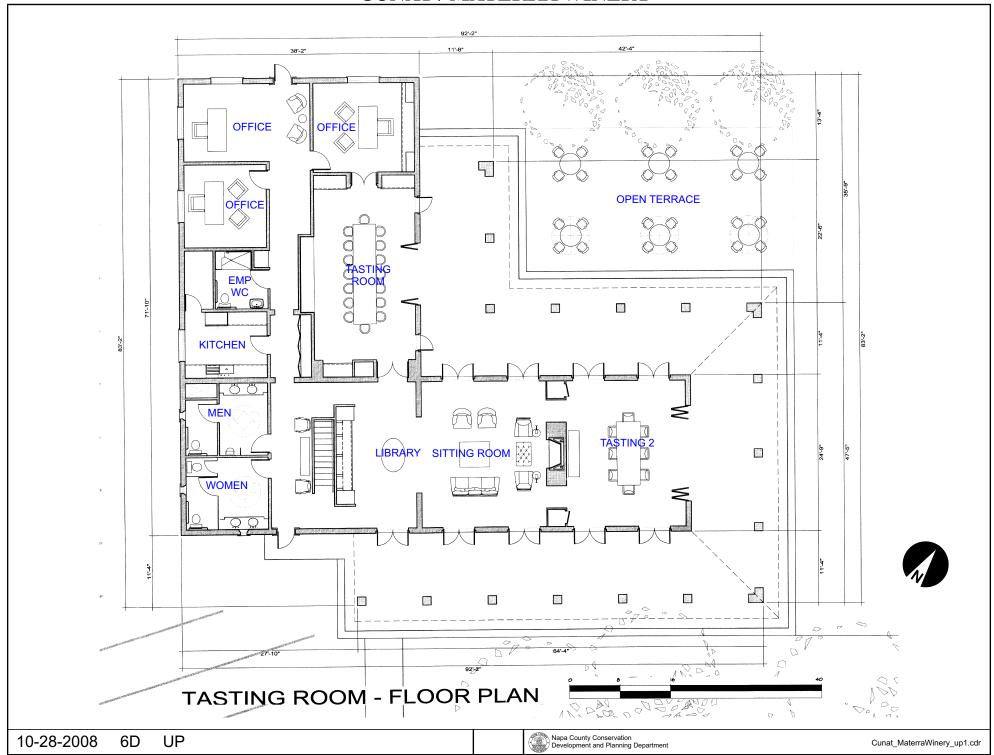

## NAPA COUNTY LAND USE PLAN 2008 - 2030



## **LEGEND**

### **URBANIZED OR NON-AGRICULTURAL**

Cities

Urban Residential 🐅

Rural Residential \*

Industrial

Public-Institutional

Study Area

#### **OPEN SPACE**

Agriculture, Watershed & Open Space

Agricultural Resource

APN

See Action Item AG/LU-114.1 regarding agriculturally zoned areas within these land use designations

APN

036-160-003

10-28-2008

6D UP

#### TRANSPORTATION

Mineral Resource

---- Railroad

Limited Access Highway

Major Road

—— Secondary Road

—— Airport

Airport Clear Zone

Landfill - General Plan



















# North Elevation





North-West View

UP

= Photo View



## South Elevation



South View







**TASTING ROOM - BASEMENT** 

# **Tasting Room**



## **SOUTH ELEVATION**



South View

= Photo View



## **North Elevation**



North View



# **Tasting Room**



## **East Elevation**



**East View** 



# **Tasting Room**



West Elevation