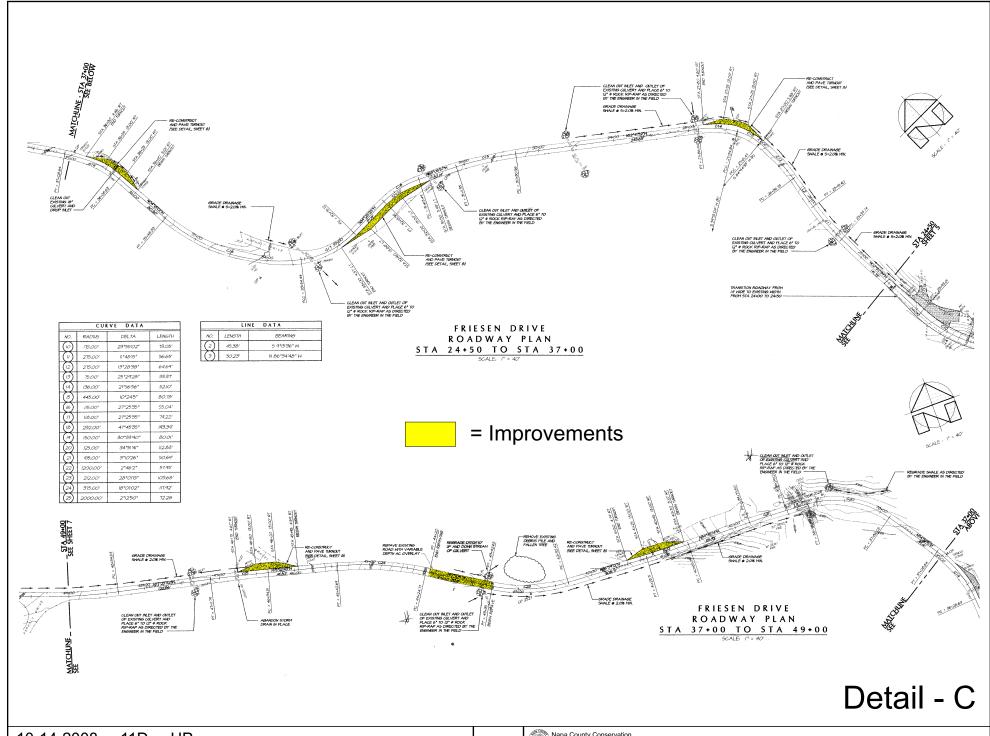

Landfill - General Plan

**FRIESEN DRIVE IMPROVEMENTS** 

South Elevation

North Elevation

**East Elevation** 

West Elevation