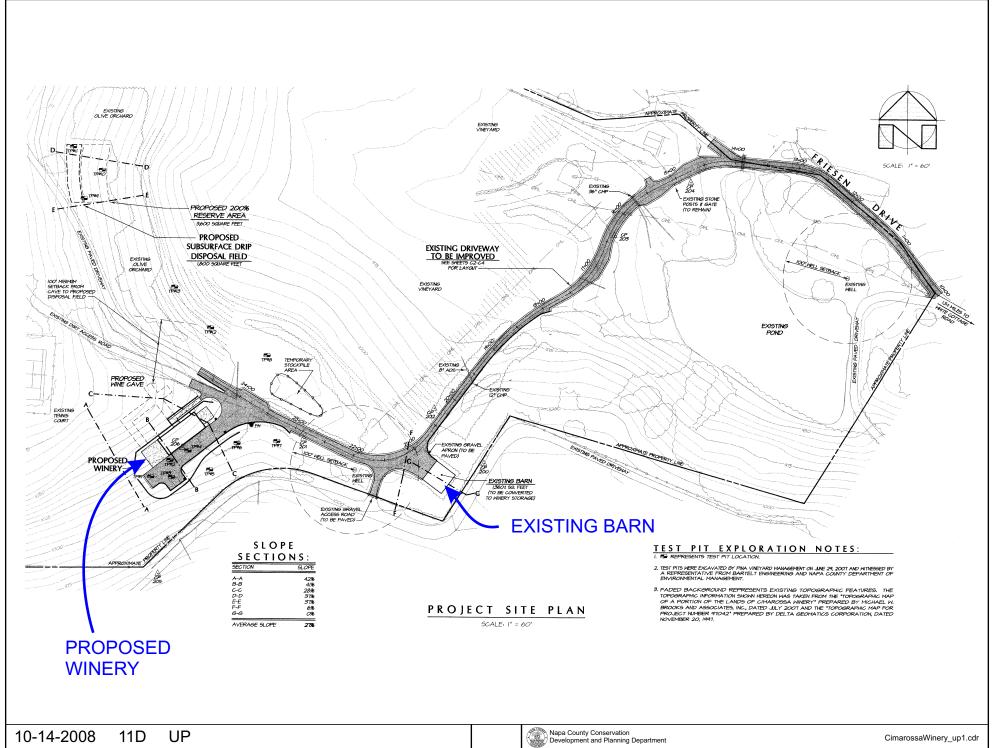

Agriculture, Watershed & Open Space

Agricultural Resource

See Action Item AG/LU-114.1 regarding agriculturally zoned areas within these land use designations

APN 018-060-069 10-14-2008 11D UF