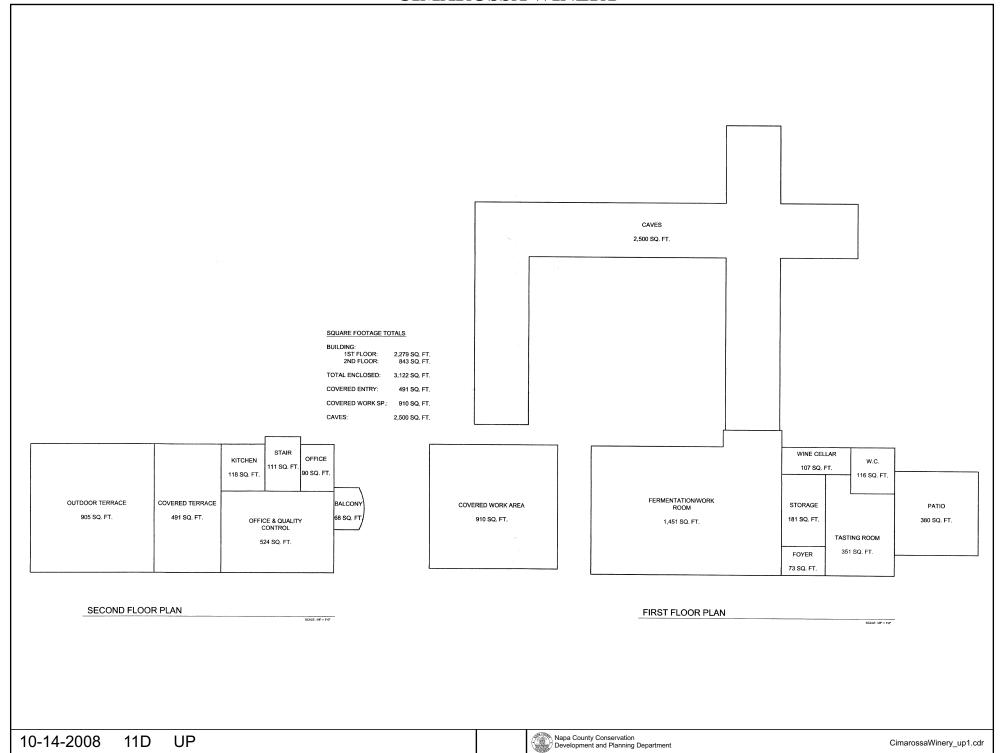

# NAPA COUNTY LAND USE PLAN 2008 - 2030



## **LEGEND**

#### **URBANIZED OR NON-AGRICULTURAL**

Cities

Urban Residential 🛊

Rural Residential \*

Industrial

Public-Institutional

Study Area

**OPEN SPACE** 

Agriculture, Watershed & Open Space

Agricultural Resource

See Action Item AG/LU-114.1 regarding agriculturally zoned areas within these land use designations

APN 018-060-069 10-14-2008 11D UF

#### TRANSPORTATION

Mineral Resource

---- Railroad

Limited Access Highway

Major Road

—— Secondary Road

—— Airport

Airport Clear Zone

Landfill - General Plan

















**FRIESEN DRIVE IMPROVEMENTS** 





















South Elevation



North Elevation



**East Elevation** 



West Elevation