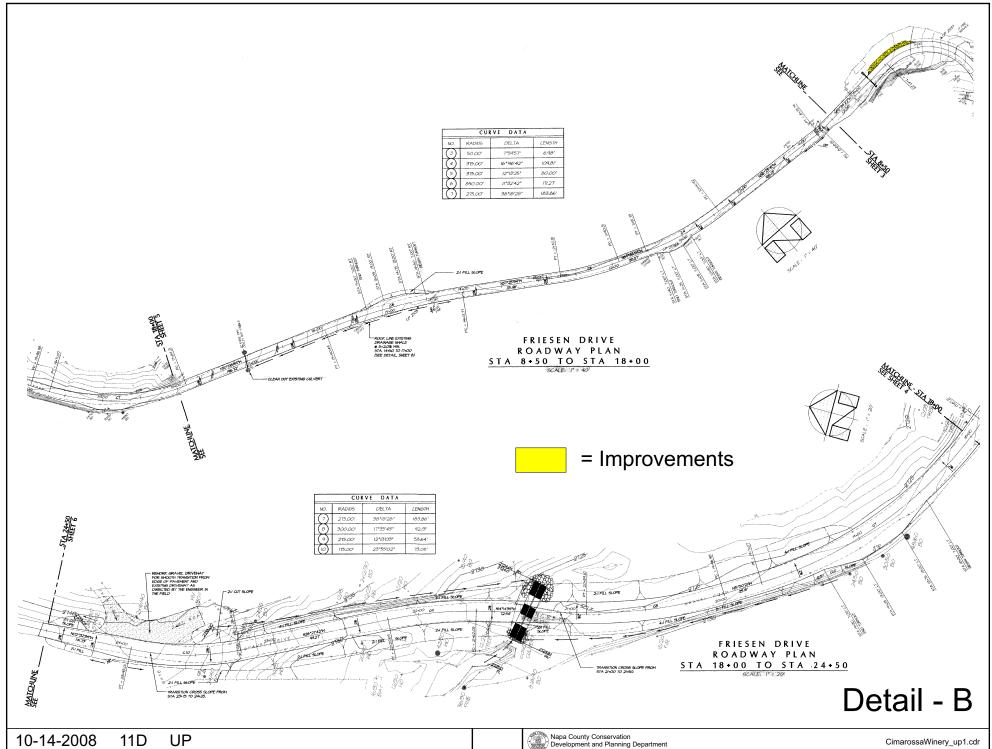

Landfill - General Plan

**FRIESEN DRIVE IMPROVEMENTS** 

South Elevation

North Elevation

**East Elevation** 

West Elevation