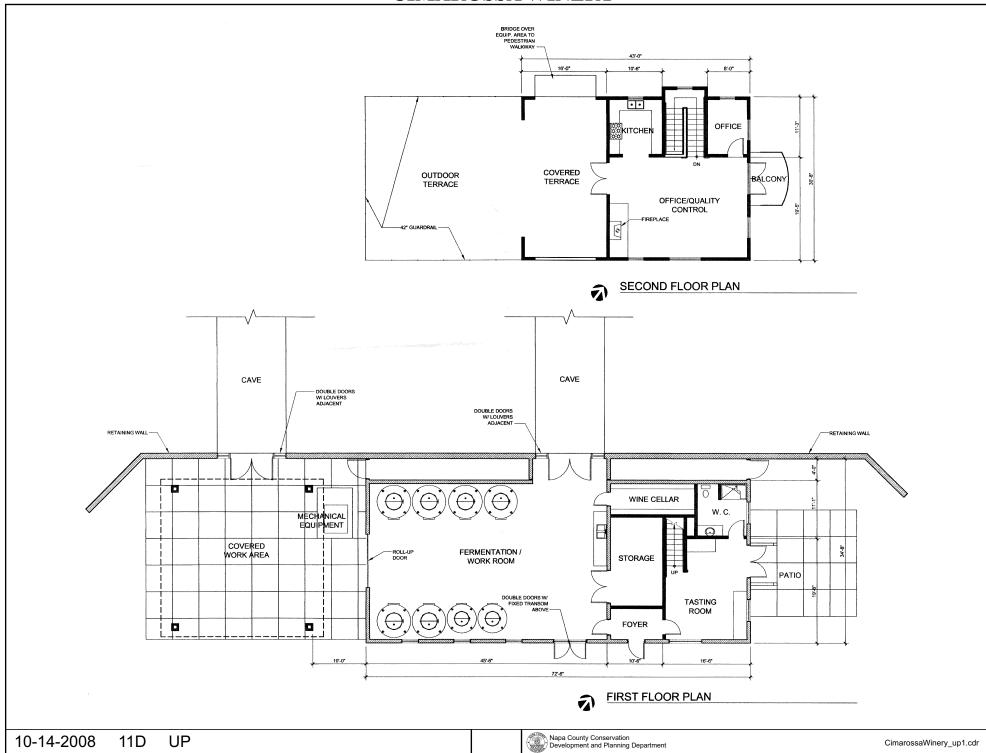

# NAPA COUNTY LAND USE PLAN 2008 - 2030



## **LEGEND**

#### **URBANIZED OR NON-AGRICULTURAL**

Cities

Urban Residential 🛊

Rural Residential \*

Industrial

Public-Institutional

Study Area

**OPEN SPACE** 

Agriculture, Watershed & Open Space

Agricultural Resource

See Action Item AG/LU-114.1 regarding agriculturally zoned areas within these land use designations

APN 018-060-069 10-14-2008 11D UF

#### TRANSPORTATION

Mineral Resource

---- Railroad

Limited Access Highway

Major Road

—— Secondary Road

—— Airport

Airport Clear Zone

Landfill - General Plan

















**FRIESEN DRIVE IMPROVEMENTS** 





















South Elevation



North Elevation



**East Elevation** 



West Elevation