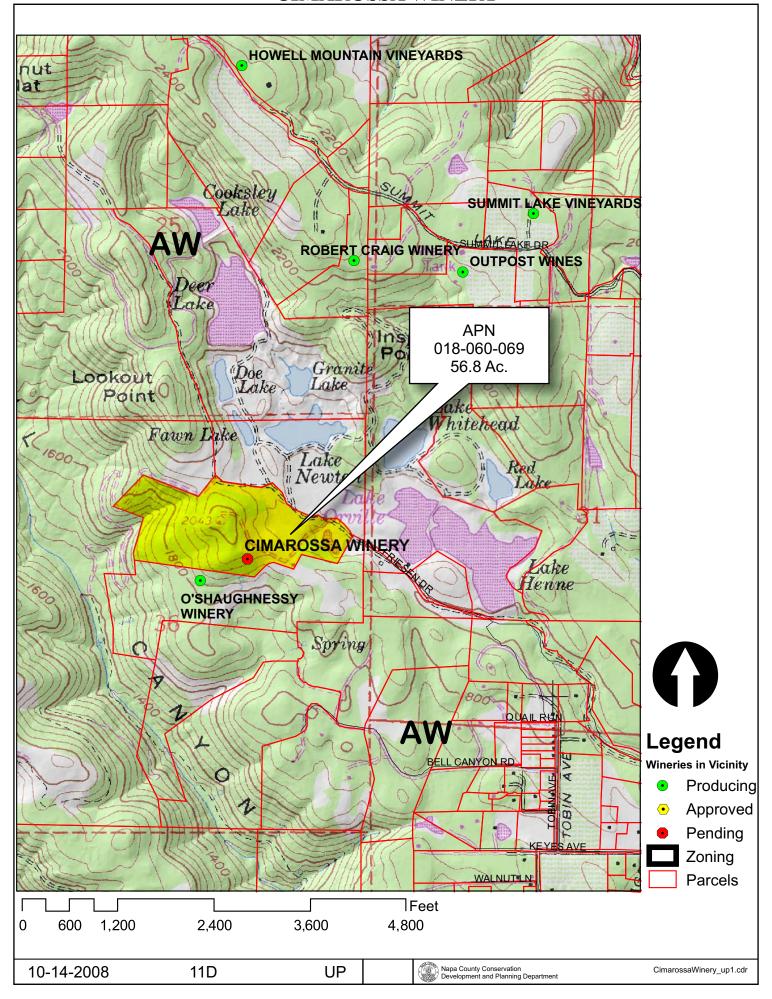

Landfill - General Plan

**FRIESEN DRIVE IMPROVEMENTS** 

South Elevation

North Elevation

**East Elevation** 

West Elevation