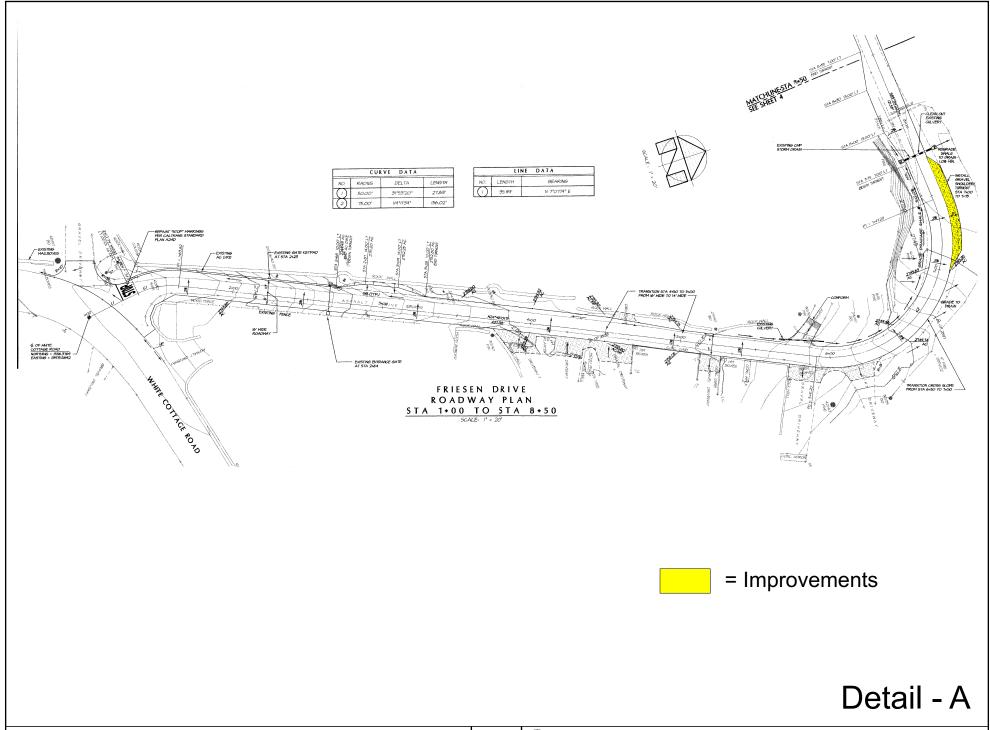

Landfill - General Plan

**FRIESEN DRIVE IMPROVEMENTS** 

South Elevation

North Elevation

**East Elevation** 

West Elevation