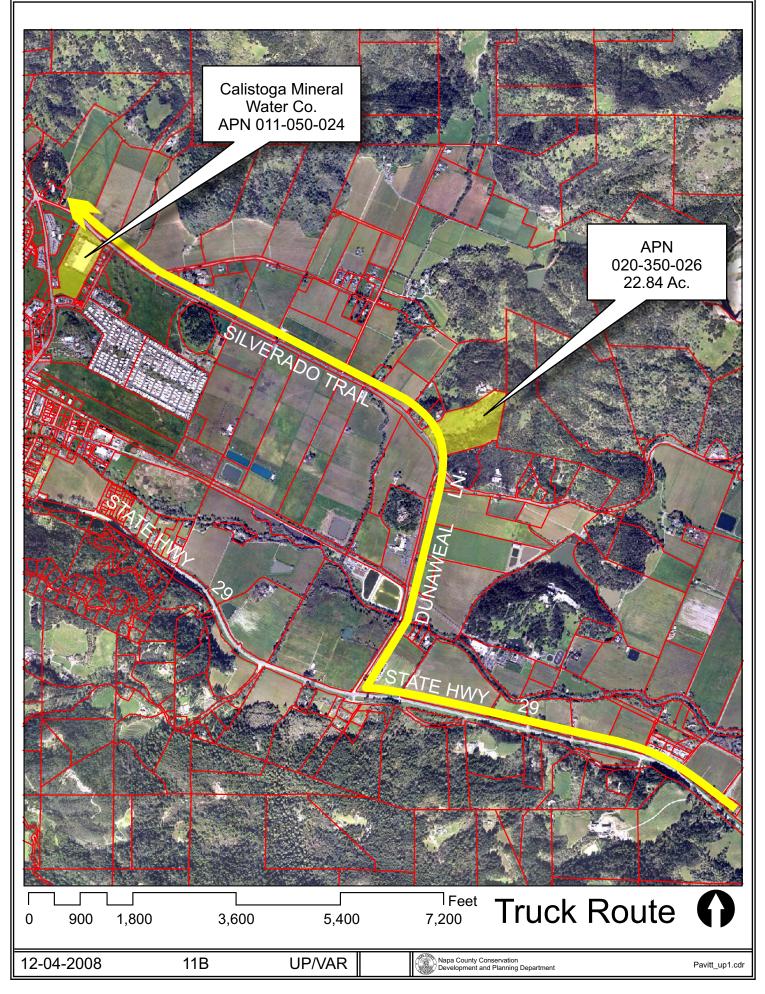

#### TRANSPORTATION

- **Mineral Resource**
- Railroad
- Limited Access Highway
  - Major Road
- Secondary Road
  - Airport Clear Zone
- Landfill General Plan

Detail - "A"

Pavitt\_up1.cdr

Pavitt\_up1.cdr

Silverado Trail Looking North - High Point of Curve - Existing Ag Bldg.