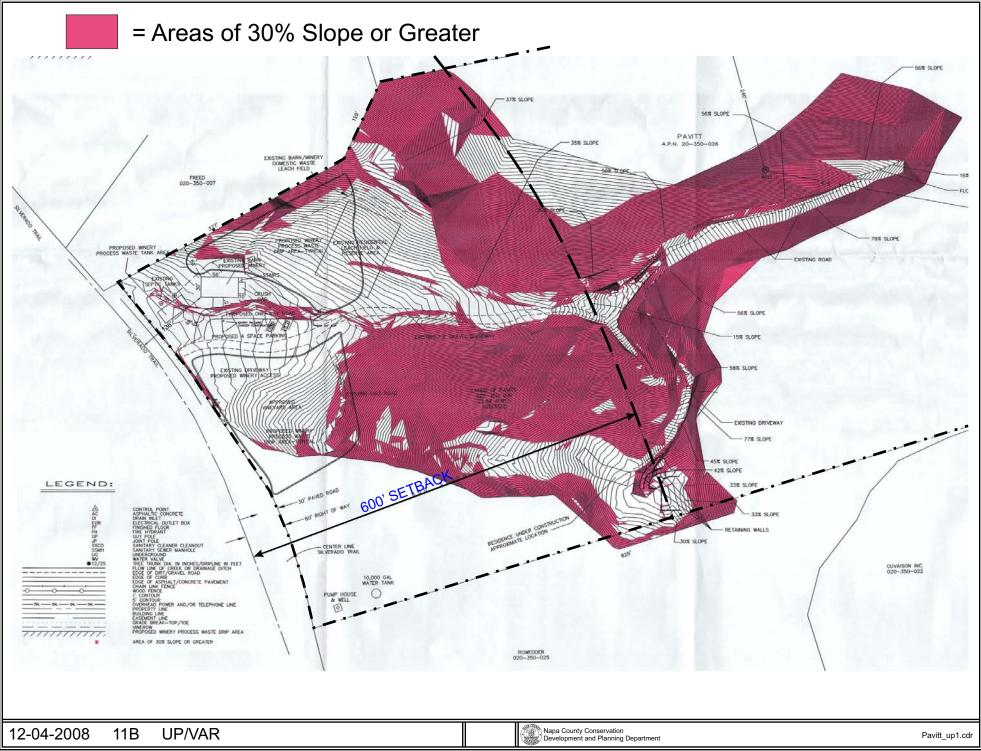

# NAPA COUNTY LAND USE PLAN 2008 - 2030





UP/VAR

11B

## **URBANIZED OR NON-AGRICULTURAL**



#### TRANSPORTATION

- **Mineral Resource**
- Railroad
- Limited Access Highway
  - Major Road
- Secondary Road
  - Airport Clear Zone
- Landfill General Plan











Detail - "A"



















Pavitt\_up1.cdr



Pavitt\_up1.cdr



Silverado Trail Looking North - High Point of Curve - Existing Ag Bldg.

12-04-2008 11B UP/VAR





12-04-2008 11B UP/VAR

Napa County Conservation Development and Planning Department



Looking East From Silverado Trail Existing Ag Bldg

12-04-2008 11B UP/VAR

Napa County Conservation Development and Planning Department

Pavitt\_up1.cdr



Pavitt\_up1.cdr





12-04-2008 11B UP/VAR