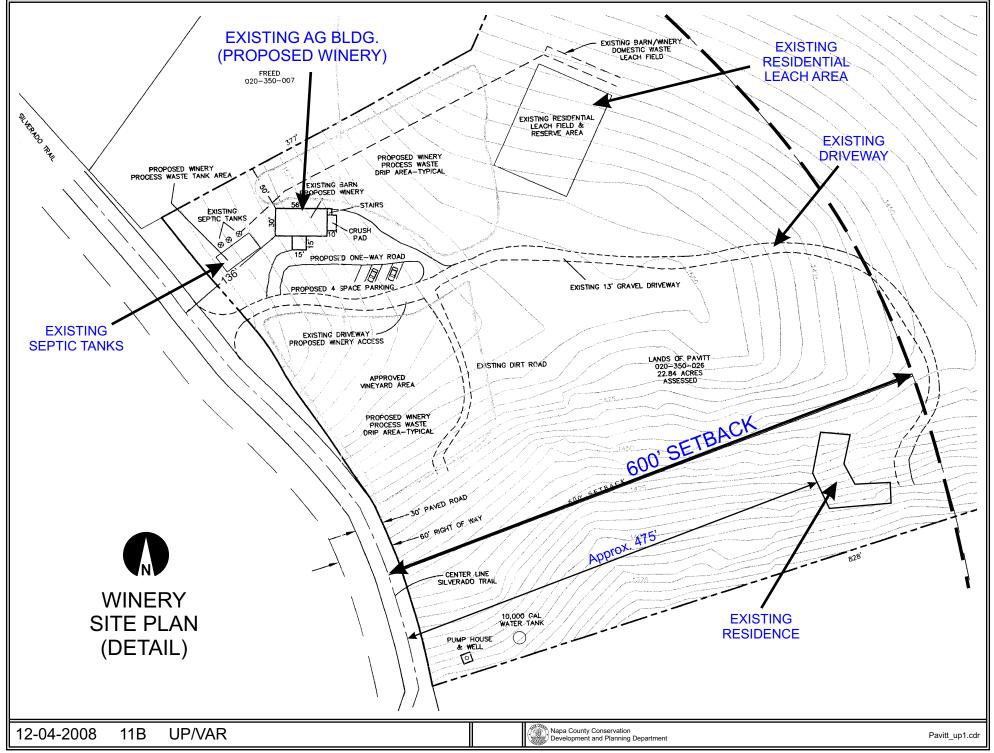

# NAPA COUNTY LAND USE PLAN 2008 - 2030





UP/VAR

11B

## **URBANIZED OR NON-AGRICULTURAL**



#### TRANSPORTATION

- **Mineral Resource**
- Railroad
- Limited Access Highway
  - Major Road
- Secondary Road
  - Airport Clear Zone
- Landfill General Plan











Detail - "A"



















Pavitt\_up1.cdr



Pavitt\_up1.cdr



Silverado Trail Looking North - High Point of Curve - Existing Ag Bldg.

12-04-2008 11B UP/VAR





12-04-2008 11B UP/VAR

Napa County Conservation Development and Planning Department



Looking East From Silverado Trail Existing Ag Bldg

12-04-2008 11B UP/VAR

Napa County Conservation Development and Planning Department

Pavitt\_up1.cdr



Pavitt\_up1.cdr





12-04-2008 11B UP/VAR