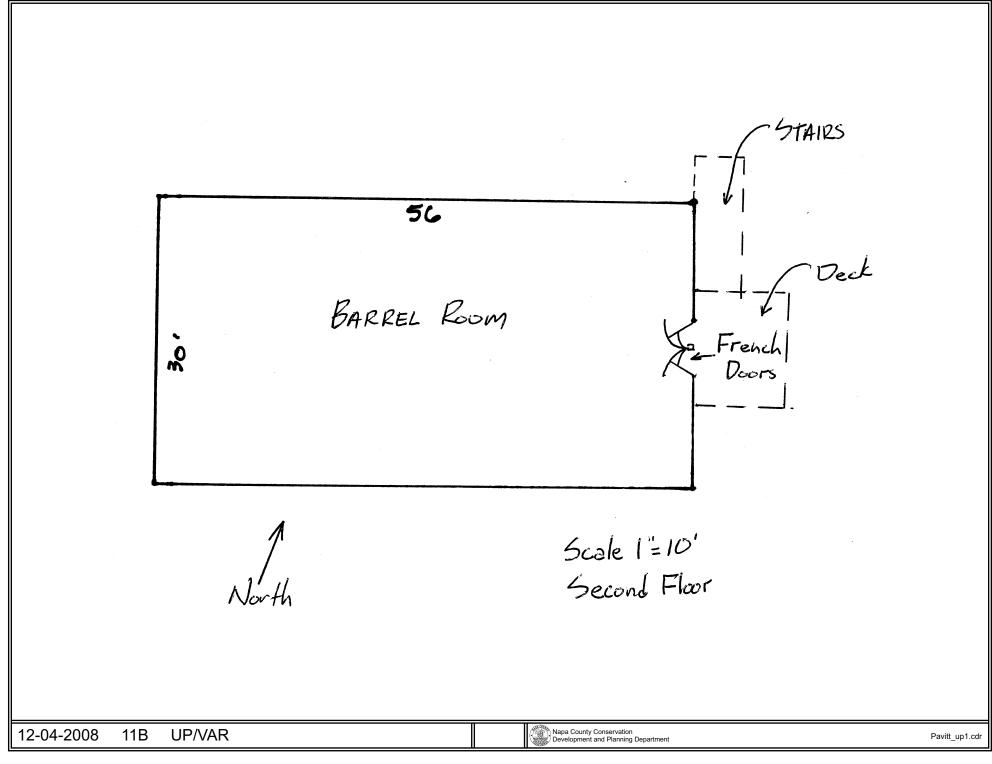

# NAPA COUNTY LAND USE PLAN 2008 - 2030





UP/VAR

11B

## **URBANIZED OR NON-AGRICULTURAL**



#### TRANSPORTATION

- **Mineral Resource**
- Railroad
- Limited Access Highway
  - Major Road
- Secondary Road
  - Airport Clear Zone
- Landfill General Plan











Detail - "A"



















Pavitt\_up1.cdr



Pavitt\_up1.cdr



Silverado Trail Looking North - High Point of Curve - Existing Ag Bldg.

12-04-2008 11B UP/VAR





12-04-2008 11B UP/VAR

Napa County Conservation Development and Planning Department



Looking East From Silverado Trail Existing Ag Bldg

12-04-2008 11B UP/VAR

Napa County Conservation Development and Planning Department

Pavitt\_up1.cdr



Pavitt\_up1.cdr





12-04-2008 11B UP/VAR