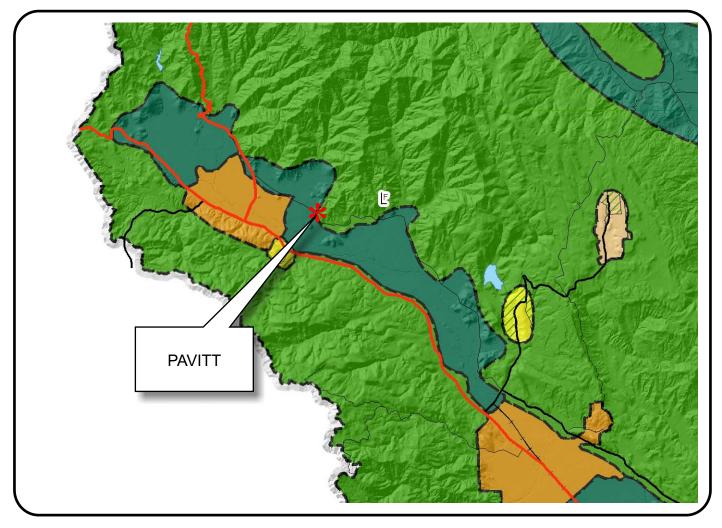

## **URBANIZED OR NON-AGRICULTURAL**

#### TRANSPORTATION

- **Mineral Resource**
- Railroad
- Limited Access Highway
  - Major Road
- Secondary Road
  - Airport Clear Zone
- Landfill General Plan

Detail - "A"

Pavitt\_up1.cdr

Pavitt\_up1.cdr

Silverado Trail Looking North - High Point of Curve - Existing Ag Bldg.