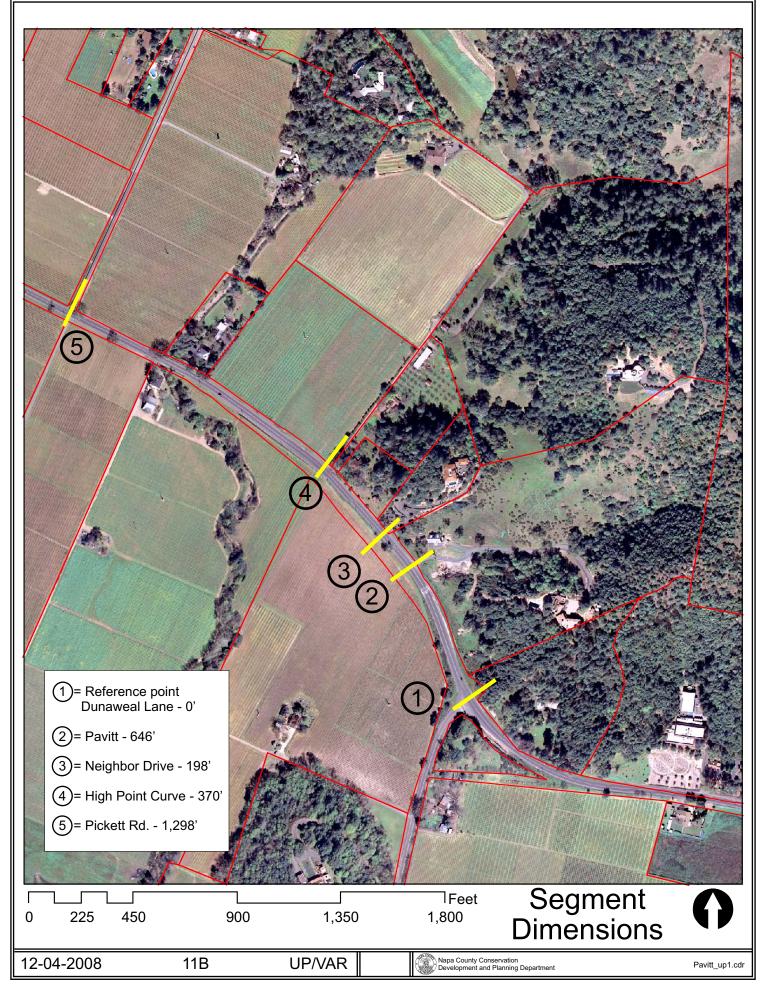

#### TRANSPORTATION

- **Mineral Resource**
- Railroad
- Limited Access Highway
  - Major Road
- Secondary Road
  - Airport Clear Zone
- Landfill General Plan

Detail - "A"

Pavitt\_up1.cdr

Pavitt\_up1.cdr

Silverado Trail Looking North - High Point of Curve - Existing Ag Bldg.