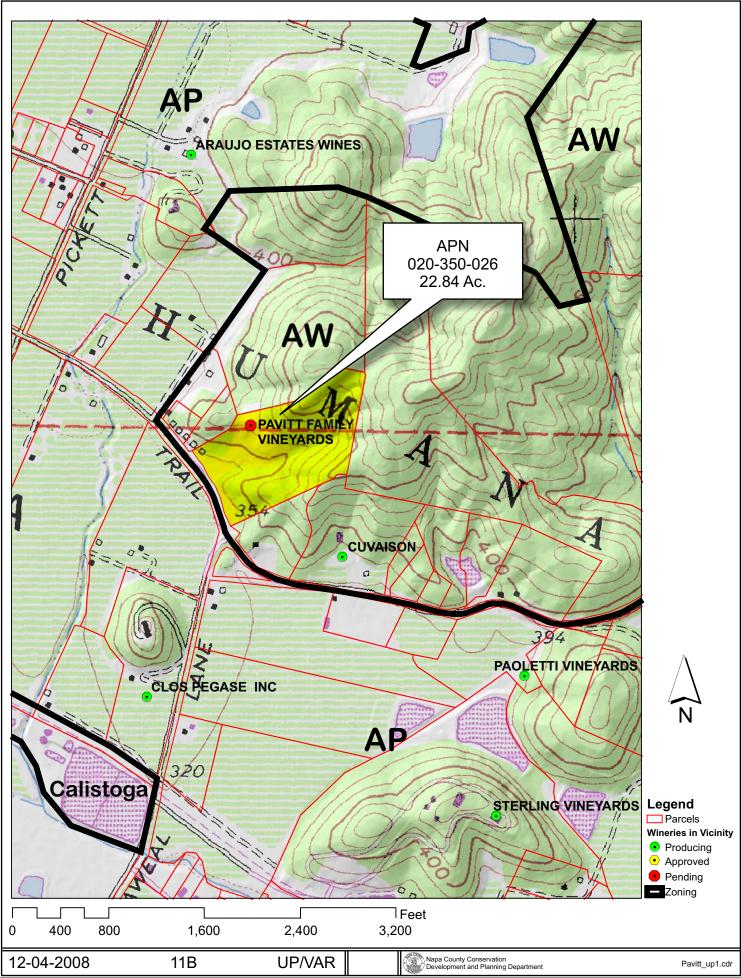

#### TRANSPORTATION

- **Mineral Resource**
- Railroad
- Limited Access Highway
  - Major Road
- Secondary Road
  - Airport Clear Zone
- Landfill General Plan

Detail - "A"

Pavitt\_up1.cdr

Pavitt\_up1.cdr

Silverado Trail Looking North - High Point of Curve - Existing Ag Bldg.

Pavitt\_up1.cdr

Pavitt\_up1.cdr

12-04-2008 11B UP/VAR