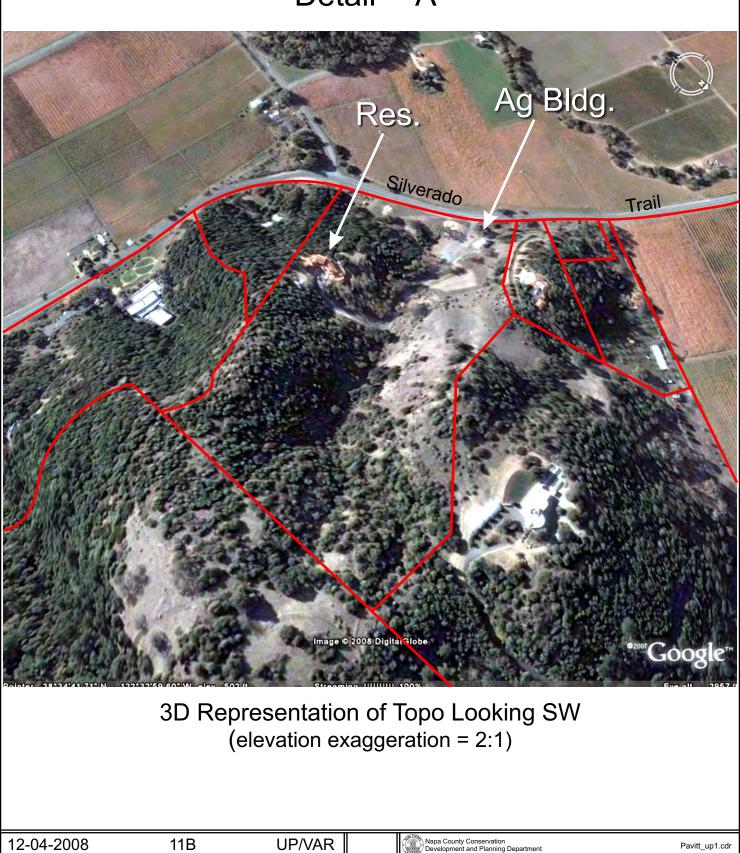

#### TRANSPORTATION

- **Mineral Resource**
- Railroad
- Limited Access Highway
  - Major Road
- Secondary Road
  - Airport Clear Zone
- Landfill General Plan

Detail - "A"

Pavitt\_up1.cdr

Pavitt\_up1.cdr

Silverado Trail Looking North - High Point of Curve - Existing Ag Bldg.