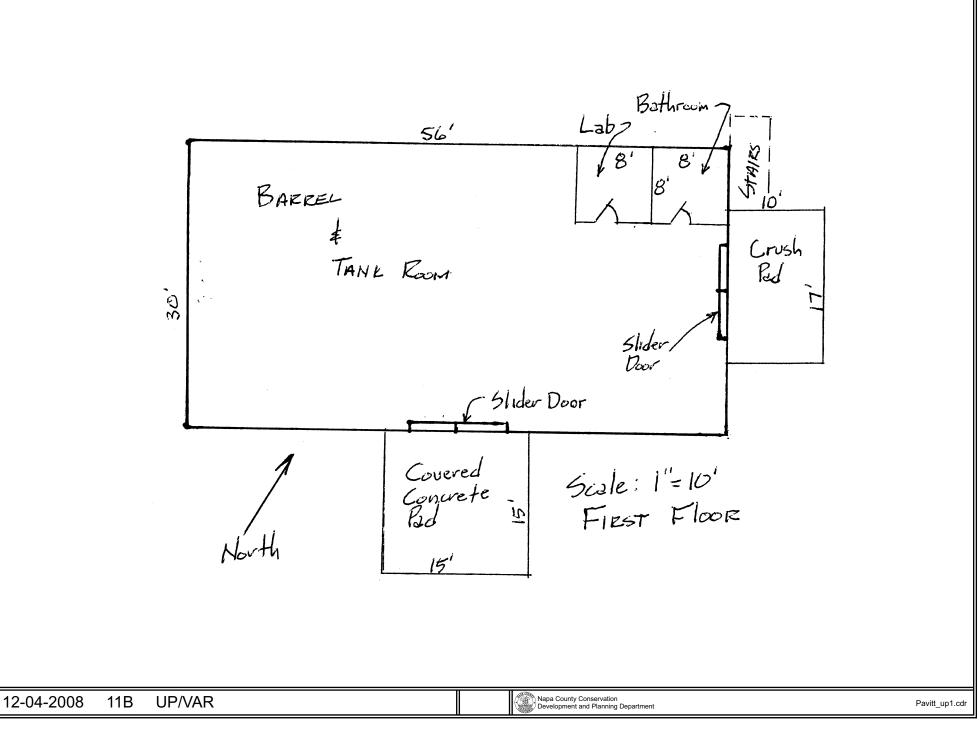

# NAPA COUNTY LAND USE PLAN 2008 - 2030





UP/VAR

11B

## **URBANIZED OR NON-AGRICULTURAL**



#### TRANSPORTATION

- **Mineral Resource**
- Railroad
- Limited Access Highway
  - Major Road
- Secondary Road
  - Airport Clear Zone
- Landfill General Plan











Detail - "A"



















Pavitt\_up1.cdr



Pavitt\_up1.cdr



Silverado Trail Looking North - High Point of Curve - Existing Ag Bldg.

12-04-2008 11B UP/VAR





12-04-2008 11B UP/VAR

Napa County Conservation Development and Planning Department



Looking East From Silverado Trail Existing Ag Bldg

12-04-2008 11B UP/VAR

Napa County Conservation Development and Planning Department

Pavitt\_up1.cdr



Pavitt\_up1.cdr





12-04-2008 11B UP/VAR