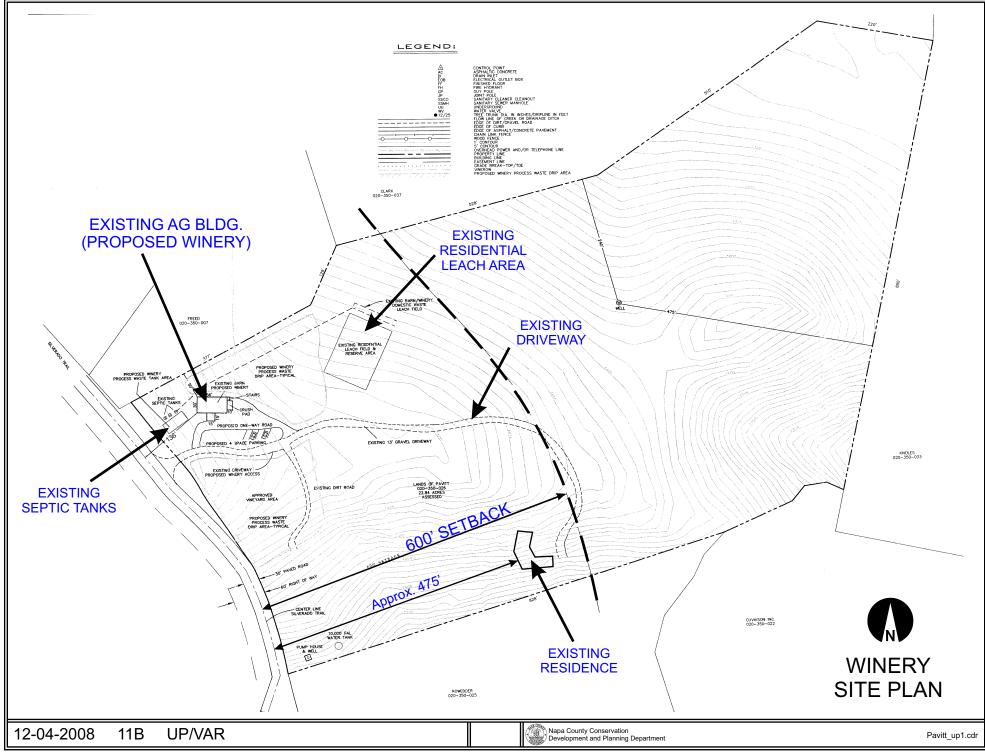

# NAPA COUNTY LAND USE PLAN 2008 - 2030





UP/VAR

11B

## **URBANIZED OR NON-AGRICULTURAL**



#### TRANSPORTATION

- **Mineral Resource**
- Railroad
- Limited Access Highway
  - Major Road
- Secondary Road
  - Airport Clear Zone
- Landfill General Plan











Detail - "A"



















Pavitt\_up1.cdr



Pavitt\_up1.cdr



Silverado Trail Looking North - High Point of Curve - Existing Ag Bldg.

12-04-2008 11B UP/VAR





12-04-2008 11B UP/VAR

Napa County Conservation Development and Planning Department



Looking East From Silverado Trail Existing Ag Bldg

12-04-2008 11B UP/VAR

Napa County Conservation Development and Planning Department

Pavitt\_up1.cdr



Pavitt\_up1.cdr





12-04-2008 11B UP/VAR