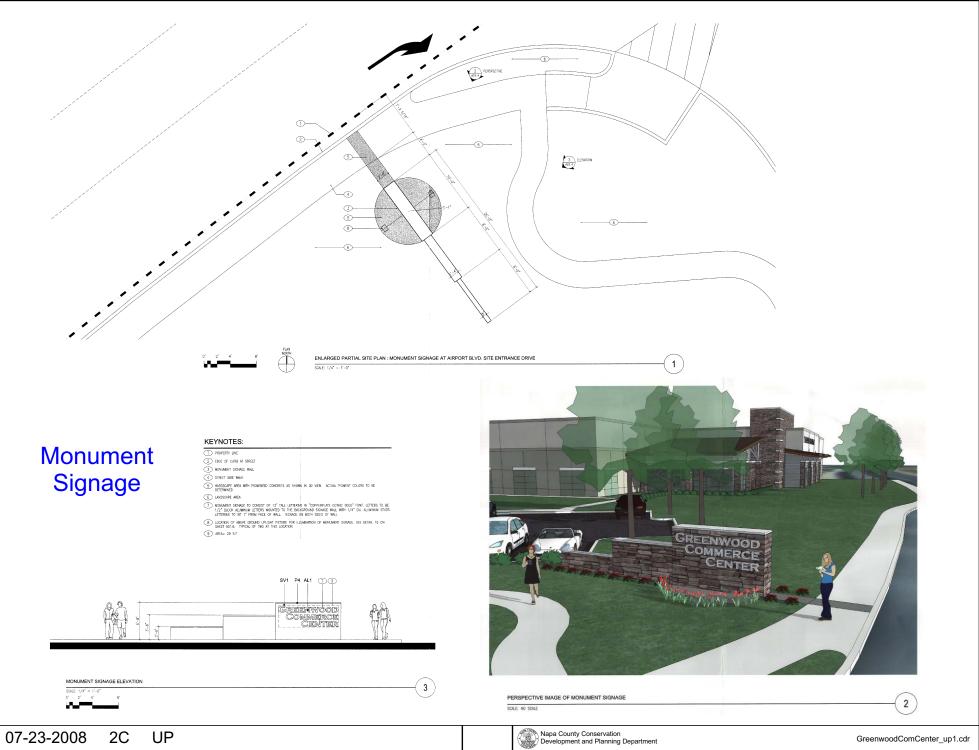

#### TRANSPORTATION

- Mineral Resource
- ----- Railroad
- Limited Access Highway
- Major Road
- ----- Secondary Road
- Airport
- /// Airport Clear Zone
- Landfill General Plan

SITE PERSPECTIVE AT NORTH EAST CORNER OF PROJECT