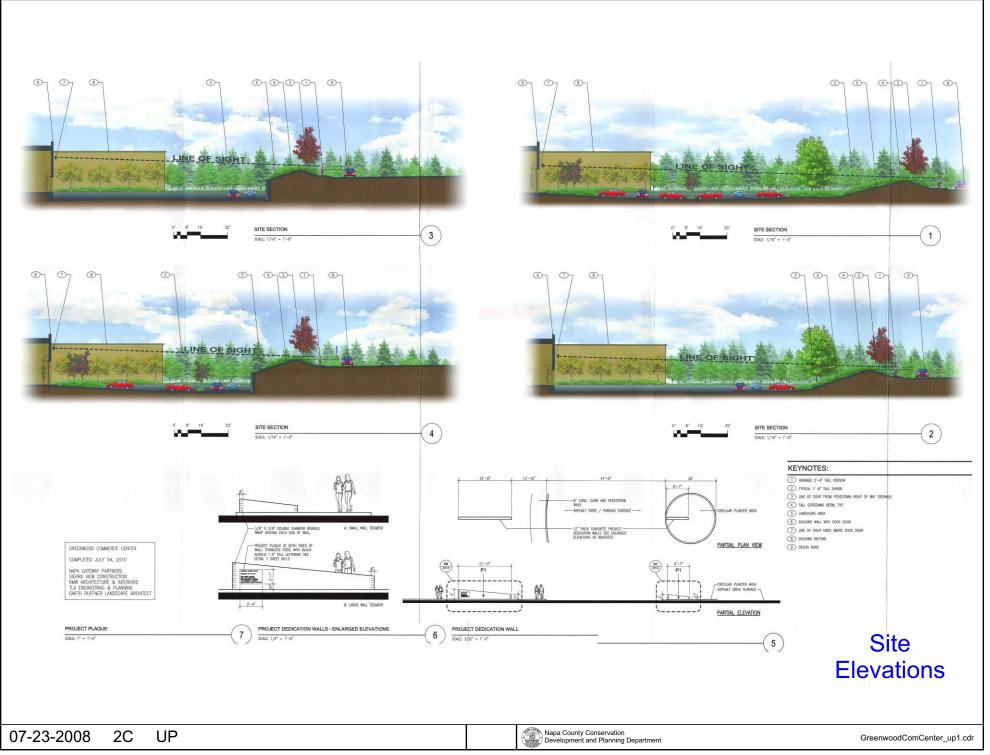

#### TRANSPORTATION

- Mineral Resource
- ----- Railroad
- Limited Access Highway
- Major Road
- ----- Secondary Road
- Airport
- /// Airport Clear Zone
- Landfill General Plan

SITE PERSPECTIVE AT NORTH EAST CORNER OF PROJECT