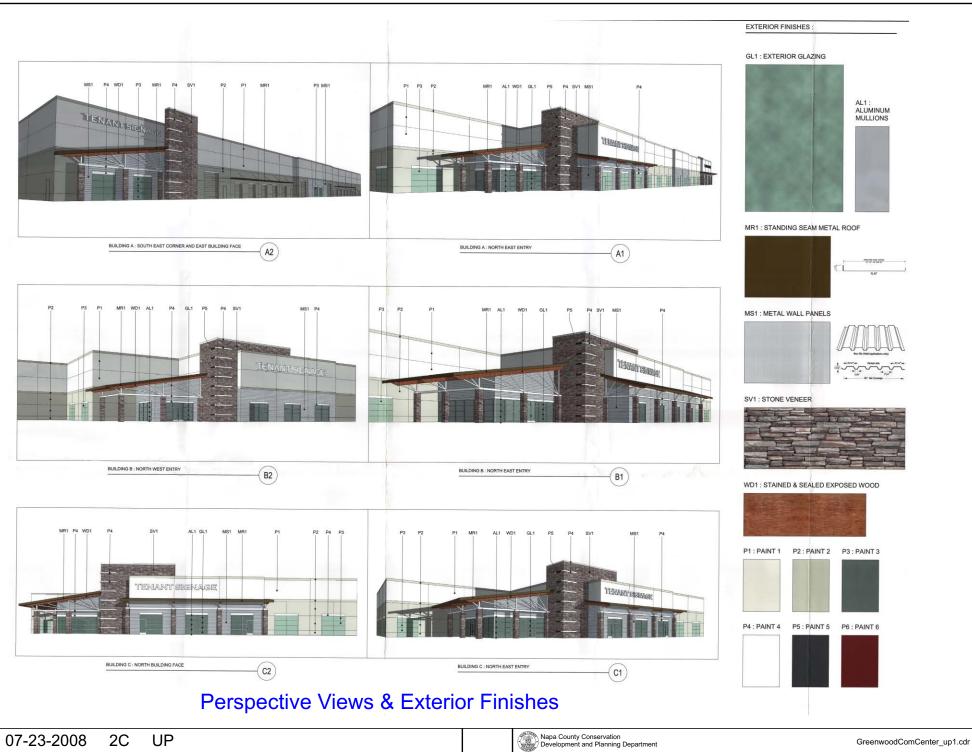

#### TRANSPORTATION

- Mineral Resource
- ----- Railroad
- Limited Access Highway
- Major Road
- ----- Secondary Road
- Airport
- /// Airport Clear Zone
- Landfill General Plan

SITE PERSPECTIVE AT NORTH EAST CORNER OF PROJECT