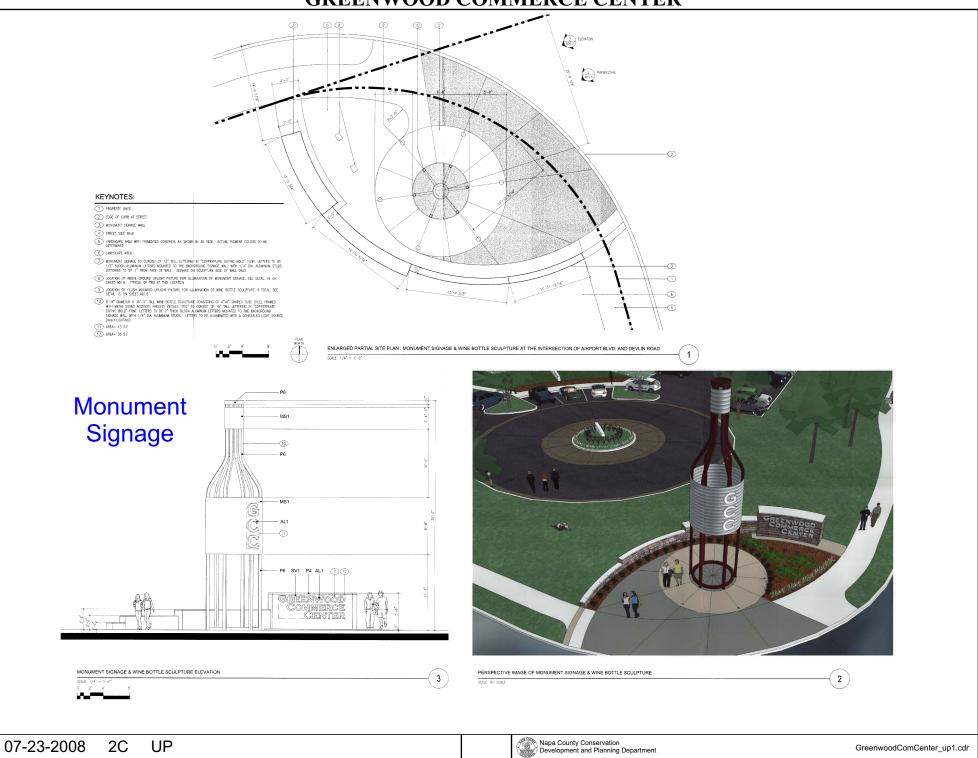

#### TRANSPORTATION

- Mineral Resource
- ----- Railroad
- Limited Access Highway
- Major Road
- ----- Secondary Road
- Airport
- /// Airport Clear Zone
- Landfill General Plan

SITE PERSPECTIVE AT NORTH EAST CORNER OF PROJECT