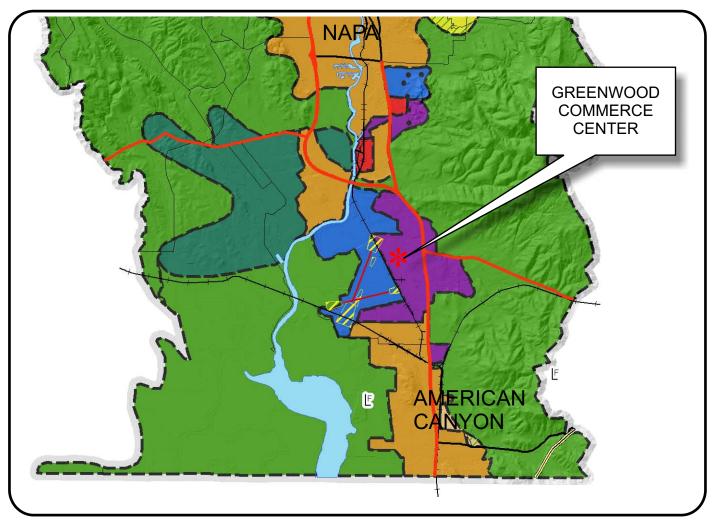

## NAPA COUNTY LAND USE PLAN 2008 - 2030

#### **URBANIZED OR NON-AGRICULTURAL**

Cities
Cities
Urban Residential \*
Rural Residential \*
Industrial
Public-Institutional
Study Area
OPEN SPACE

Agriculture, Watershed & Open Space

Agricultural Resource

#### TRANSPORTATION

- Mineral Resource
- ----- Railroad
- Limited Access Highway
- Major Road
- ----- Secondary Road
- Airport
- /// Airport Clear Zone
- Landfill General Plan

SITE PERSPECTIVE AT NORTH EAST CORNER OF PROJECT