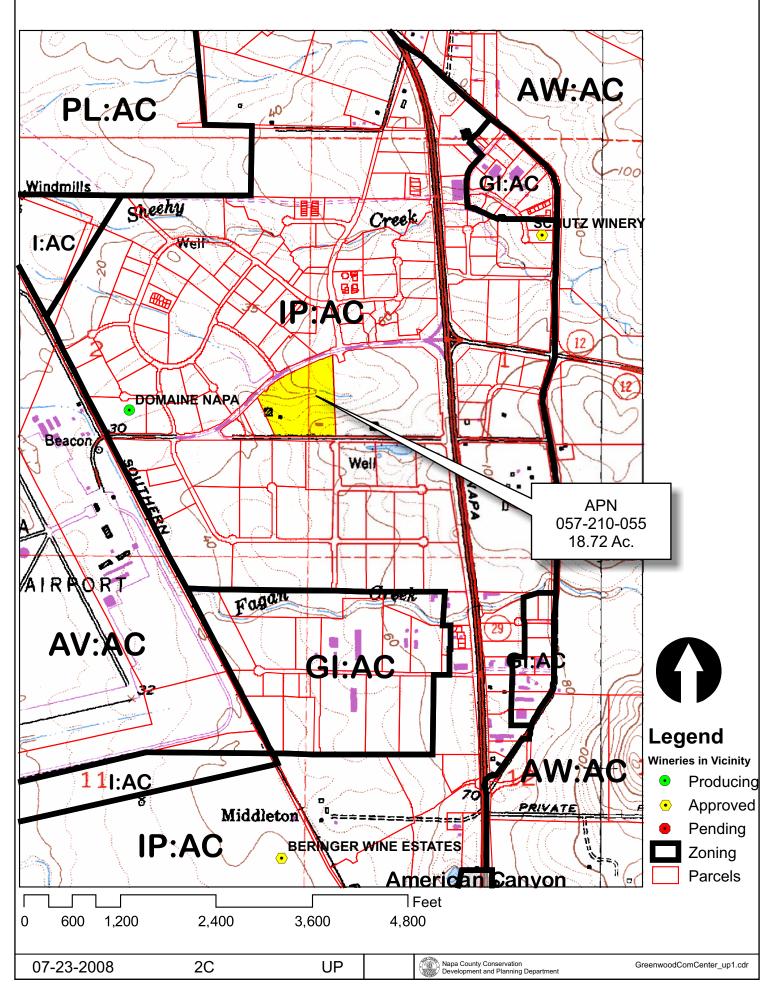

#### TRANSPORTATION

- Mineral Resource
- ----- Railroad
- Limited Access Highway
- Major Road
- ----- Secondary Road
- Airport
- /// Airport Clear Zone
- Landfill General Plan

SITE PERSPECTIVE AT NORTH EAST CORNER OF PROJECT