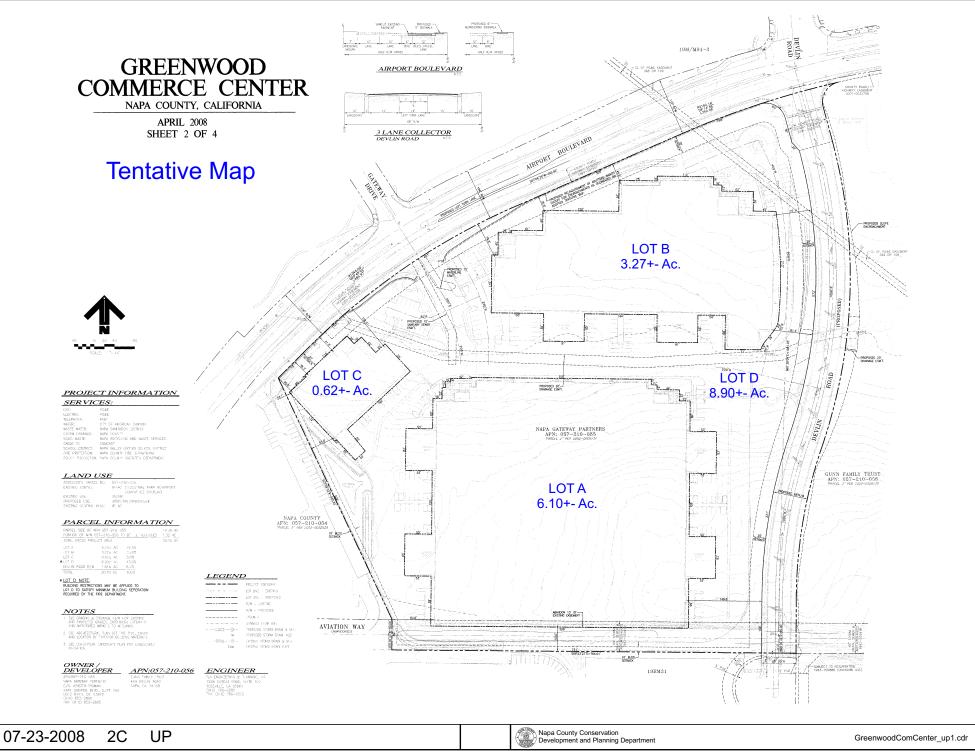

See Action Item AG/LU-114.1 regarding agriculturally zoned areas within these land use designations

APN 057-210-055 07-23-2008 2C UP