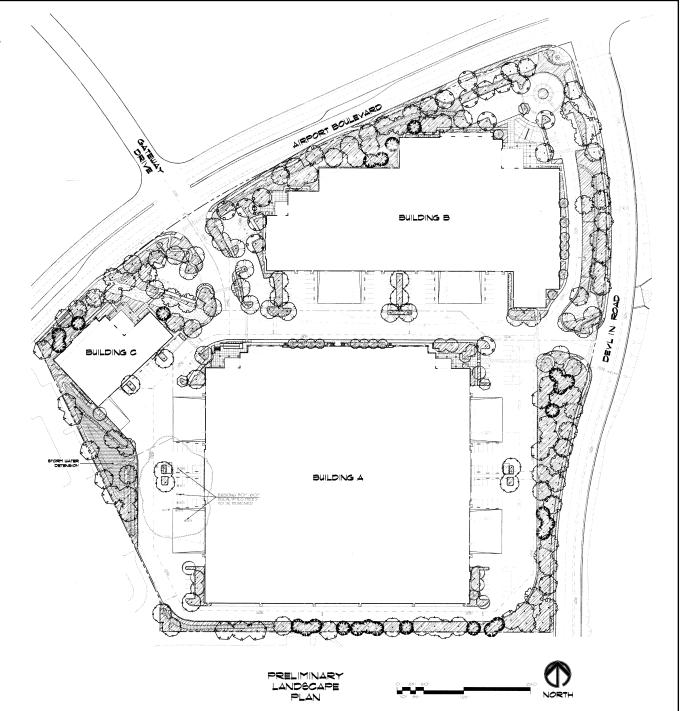

#### PLANT LIST & LEGEND

| SYMBOL                           |                                                 | 6128      | QUANTITY |
|----------------------------------|-------------------------------------------------|-----------|----------|
| $\circledast$                    | ACER PALMATUM "SANGO KAKU" / JAPANESE MAPLE     | 15 GALLON | 17       |
| $\bigotimes$                     | LAGERSTROEMIA X. NATCHEZ'/ CRAPE MYRTLE         | 15 GALLON | 6        |
| $\odot$                          | NYSSA SYLVATICA/ TUPELO                         | 15 GALLON | 10       |
| $\langle \! \! \! \! \rangle \!$ | PISTACHIA CHINENSIS/ CHINESE PISTACHE           | 5 GALLON  | 27       |
| $\mathbf{\tilde{\cdot}}$         | PLATANUS A. 'COLUMBIA: / LONDON PLANETREE       | 5 GALLON  | 14       |
| $\overline{\bigcirc}$            | OLERCLIS ILEX/HOLLY OAK                         | '5 GALLON | 25       |
| 5.3                              | QLERCUS LOBATA/ VALLEY OAK                      | 5 GALLON  | 39       |
| $\langle \cdot \rangle$          | QUERCUS VIRGINIANA/ SOUTHERN LIVE OAK           | 15 GALLON | 42       |
| 0                                | SEQUOIA SEMPERVIRENS APTOS BLUE' / COAST EDWOOD | 15 GALLON | 26       |
|                                  |                                                 |           |          |

#### SHRUB & GROUNDCOVER AREA:

| AGAPANTHUS ORIENTALIS/ LILY-OF-THE-NILE               | I GALLON |
|-------------------------------------------------------|----------|
| ARCTOSTAPHYLOS X. ''EMERALD CARPET''/ DWF. MANZANITA  | I GALLON |
| ARCTOSTAPHYLOS D. "HOWARD McMINN" / MANZANITA         | 5 GALLON |
| AZALEA (S. INPICA) 'PHOENICIA''/ VIOLET AZALEA        | 5 GALLON |
| CISTUS X. "SUNSET" / ROCKROSS                         | 5 GALLON |
| CALLISTEMON V. 'LITTLE JOHN'/ DWF. BOTTLE BRUSH       | 5 GALLON |
| COPROSMA P. "VERDE VISTA"/ COPROSMA                   | I GALLON |
| DIETES VEGETA/ FORTNIGHT LILY                         | I GALLON |
| ELAEAGNUS PUNGENS ''FRUITLANIPI''/ SILVERBERRY        | 5 GALLON |
| ERIGERON KARVINSKIANUS/ FLEABANE                      | I GALLON |
| EURYOPS PECTINATUS '' VIRIDIS'' / EURYOPS             | 5 GALLON |
| GAZANIA X. "MITSUA YELLOW" / GAZANIA                  | PLATS    |
| HETEROMELES ARBUTFOLIA/ TOYON                         | I GALLON |
| HEMEROCALLIS ( MIXED EVERGREEN HYBRIDS) / DAYLILY     | I GALLON |
| IRIS DOUGLASIANA/ DOUGLAS IRIS                        | I GALLON |
| LEPTOSPERMUM 5. "RUBY ALOW" / TEA SHRUB               | 5 GALLON |
| MAHONIA AQUEOLIUM/ OREGON GRAPE                       | 5 GALLON |
| MUHLENBERGIA RIGENS/ DEER GRASS                       | I GALLON |
| PHORMIUM T. 'PINK STRIPE' / NEW ZEALAND FLAX          | 5 GALLON |
| RHAPHIOLEPIS I. ''JACK EVANS'' / PINK INDIAN HAWTHORN | 5 GALLON |
| ROSMARINUS O. "COLLINGWOOD INGRAM" / ROSEMARY         | I GALLON |
| SCAEVOLA ''BLUE WONDER'' / SCAEVOLA                   | I GALLON |
| TULBAGHA VIOLACEA/ SOCIETY GARLIC                     | I GALLON |
| VIBLIRNUM 1. ''SPRING BOUQUET'' / COMPACT LAURUSTINUS | 5 GALLON |
| VINCA MINOR/ DWARF PERIMINKLE                         | I GALLON |
| XYL-OSMA C. ''COMPACTA''/ COMPACT XYL-OSMA            | 5 GALLON |
| VEGETATED SUALES & DETENTION BASING:                  |          |
| <br>CAREX DIVULSA/ EURASIAN GRAY SEDGE                |          |
| DESCHAMPSIA CESPITOSA/ TUFTED HAIR GRASS              | LINER    |

LINER

1 GALLON

## JUNCUS PATENS "CARMAN GRAY" / GRAY RUSH

| (Line int) |  |
|------------|--|
|            |  |

RECYCLED PLASTIC HEADERBOARD IN 2"x4" SIZE

#### LANDSCAPE NOTES

- ALL PLANTING AND IRRIGATION WILL BE DESIGNED IN ACCORD WITH THE NAPA COUNTY ARPORT AREA SPECIFIC PLAN & EIR.
- ALL LANDSCAPE AREAS WILL BE ALTOMATICALLY IRRIGATED USING EFFICIENT DRIP, SPRAY OR ROTOR DISTRUSTIONS SYSTEMS APPROPRIATE TO THE PLANTER SIZE. 2.
- ALL WATER QUALITY FEATURES WILL BE TOP-DRESSED WITH A LONG-TERM EROSION (CONTROL BLANKET ALL OTHER SHALE AND GROUNDCOVER AREAS WILL BE TOP-DRESSED WITH DYSL, BECYCLED WOOD CHIPS TO A DEPTH OF 2 INCHES.