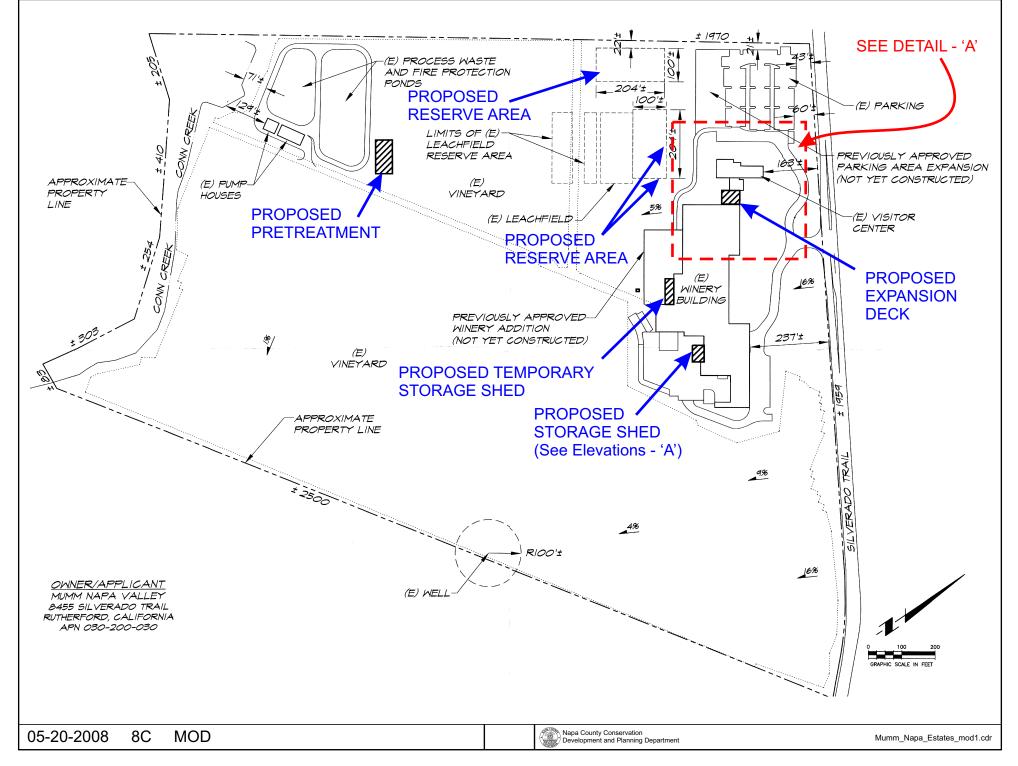

#### **OPEN SPACE**

AGRICULTURE, WATERSHED & OPEN SPACE

AGRICULTURAL RESOURCE

APN 030-200-030 05-20-2008 8C MOD

#### URBAN

|                                                                                     | CITIES                 |
|-------------------------------------------------------------------------------------|------------------------|
|                                                                                     | URBAN RESIDENTIAL      |
| ••••                                                                                | RURAL RESIDENTIAL      |
| $\boxtimes\!\!\!\!\!\!\!\!\!\!\!\!\!\!\!\!\!\!\!\!\!\!\!\!\!\!\!\!\!\!\!\!\!\!\!\!$ | COMMERCIAL             |
|                                                                                     | INDUSTRIAL             |
|                                                                                     | PUBLIC - INSTITUTIONAL |
|                                                                                     |                        |