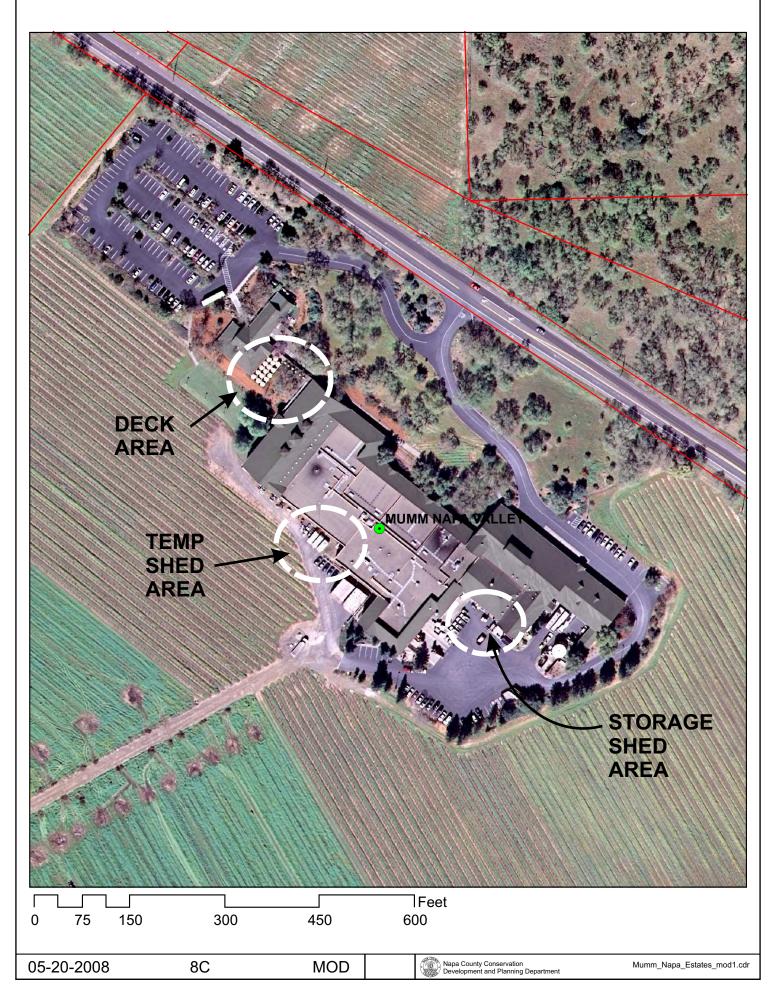

# PROPOSED DECK AREA LOOKING EAST OAK TREE TO REMAIN

05-20-2008 8C MOD

## **PROPOSED DECK AREA - LOOKING WEST**

05-20-2008 8C MOD

# **UPPER LEVEL DECK AREA EXISTING COLORS**

EXISTING COLORS RED/BROWN BOARD & BATTEN GRAY/GREEN ROOF ASPHALT SHINGLES

05-20-2008 8C MOD

Napa County Conservation Development and Planning Department