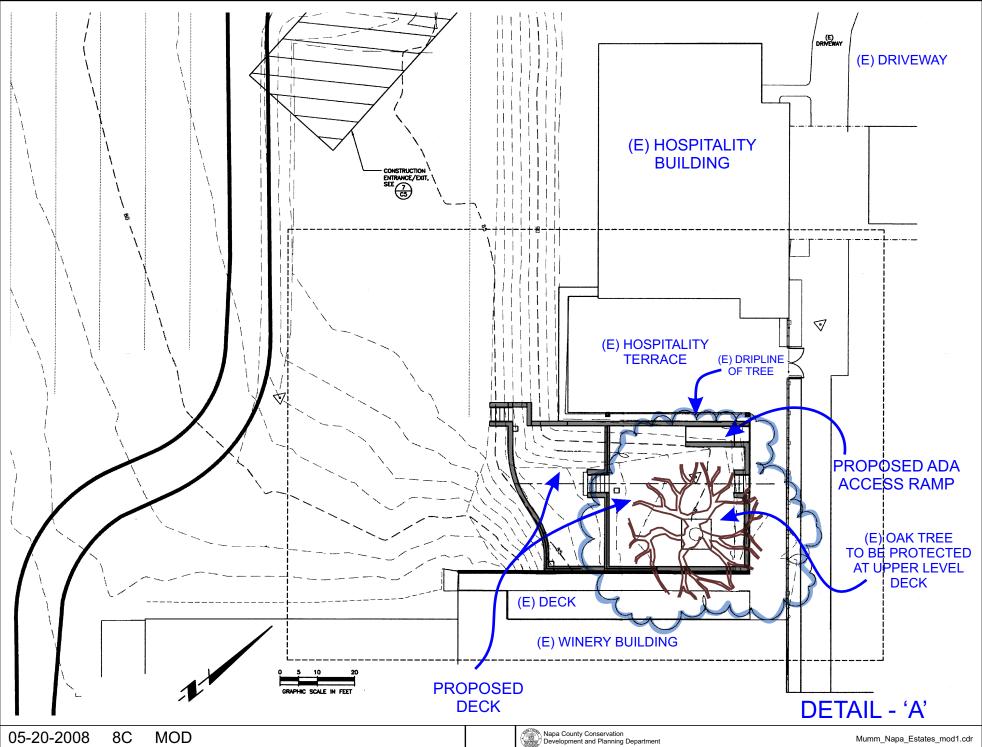

# PROPOSED DECK AREA LOOKING EAST OAK TREE TO REMAIN

05-20-2008 8C MOD

## **PROPOSED DECK AREA - LOOKING WEST**

05-20-2008 8C MOD