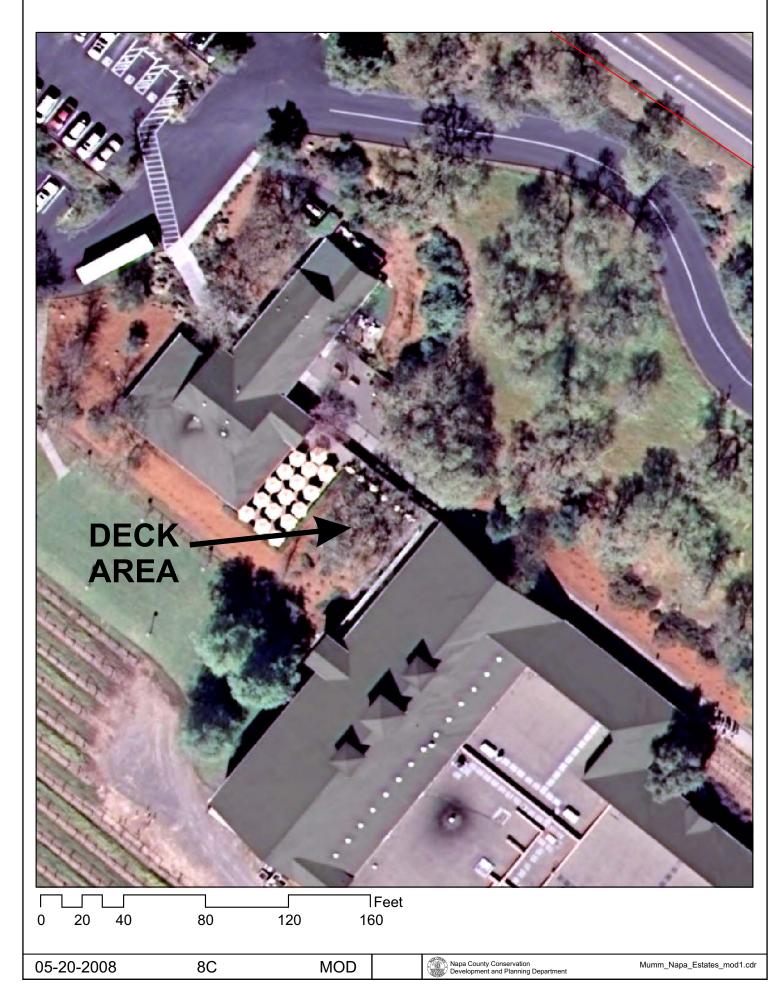

|-------------------------------------------------------------------------------------|------------------------|
|                                                                                     | URBAN RESIDENTIAL      |
| ••••                                                                                | RURAL RESIDENTIAL      |
| $\boxtimes\!\!\!\!\!\!\!\!\!\!\!\!\!\!\!\!\!\!\!\!\!\!\!\!\!\!\!\!\!\!\!\!\!\!\!\!$ | COMMERCIAL             |
|                                                                                     | INDUSTRIAL             |
|                                                                                     | PUBLIC - INSTITUTIONAL |
|                                                                                     |                        |



















# PROPOSED DECK AREA LOOKING EAST OAK TREE TO REMAIN

05-20-2008 8C MOD

## **PROPOSED DECK AREA - LOOKING WEST**



05-20-2008 8C MOD

# **UPPER LEVEL DECK AREA EXISTING COLORS**

EXISTING COLORS RED/BROWN BOARD & BATTEN GRAY/GREEN ROOF ASPHALT SHINGLES

05-20-2008 8C MOD

Napa County Conservation Development and Planning Department