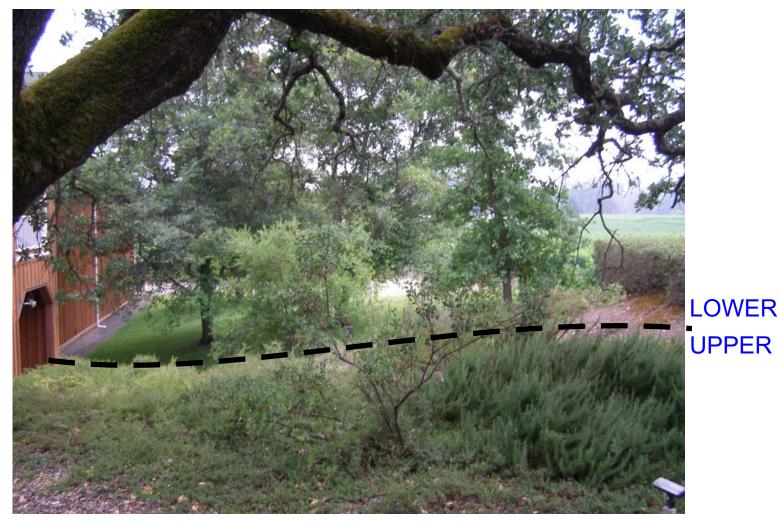

# **UPPER LEVEL DECK AREA EXISTING COLORS**

EXISTING COLORS RED/BROWN BOARD & BATTEN GRAY/GREEN ROOF ASPHALT SHINGLES

05-20-2008 8C MOD

Napa County Conservation Development and Planning Department