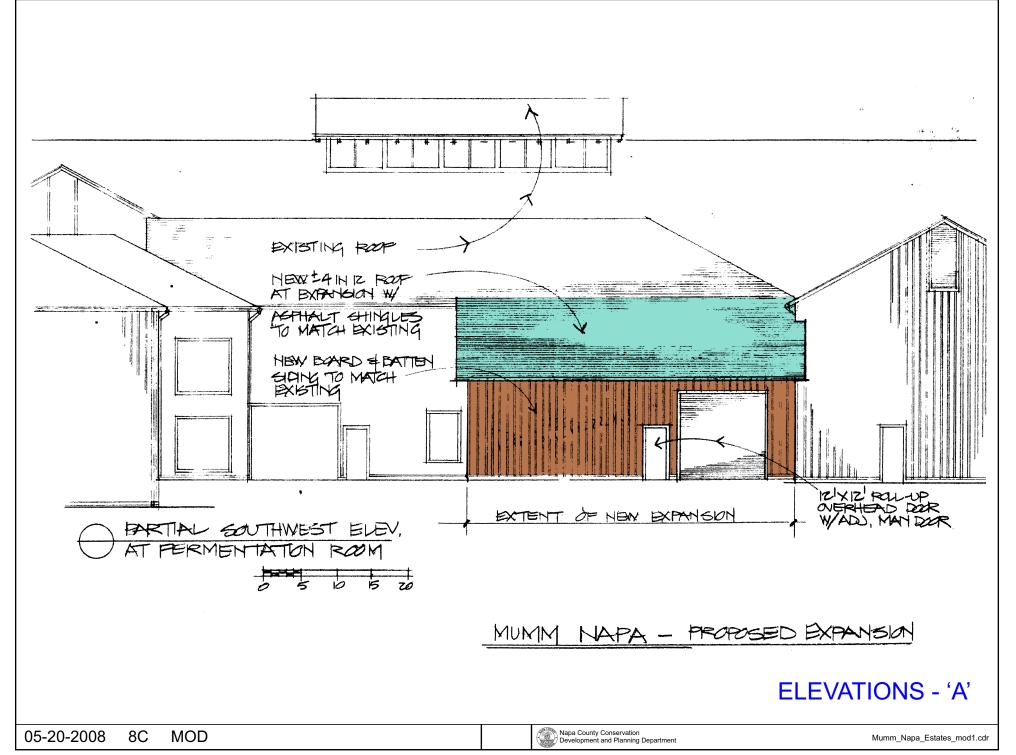

# **UPPER LEVEL DECK AREA EXISTING COLORS**

EXISTING COLORS RED/BROWN BOARD & BATTEN GRAY/GREEN ROOF ASPHALT SHINGLES

05-20-2008 8C MOD

Napa County Conservation Development and Planning Department