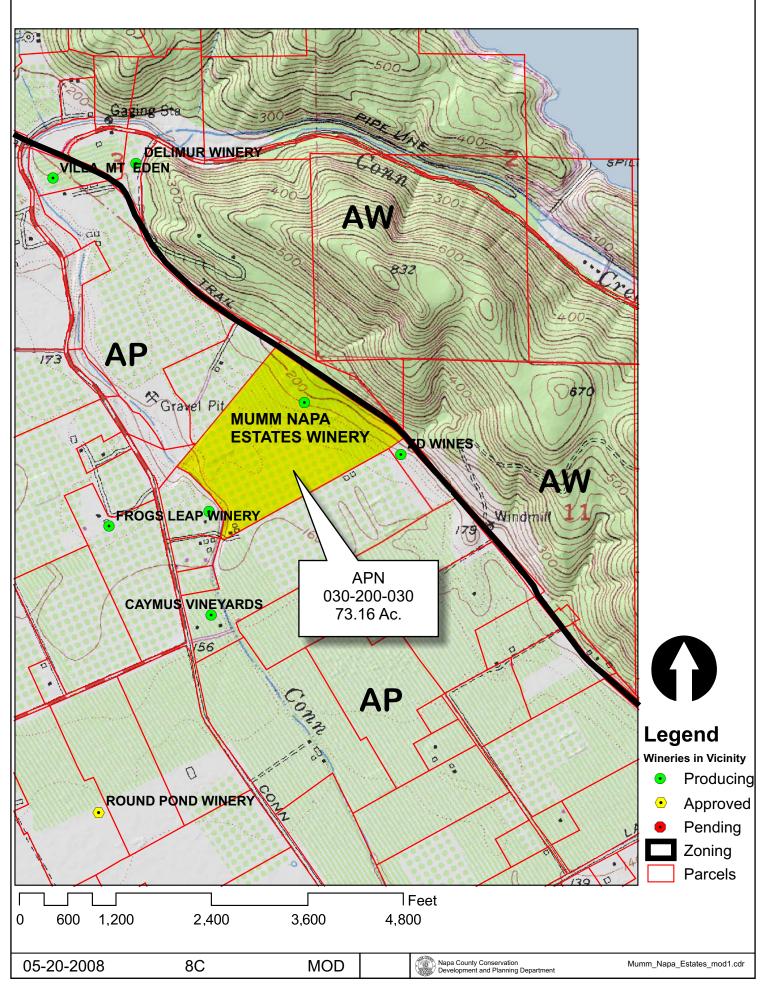

#### **OPEN SPACE**

AGRICULTURE, WATERSHED & OPEN SPACE

AGRICULTURAL RESOURCE

APN 030-200-030 05-20-2008 8C MOD