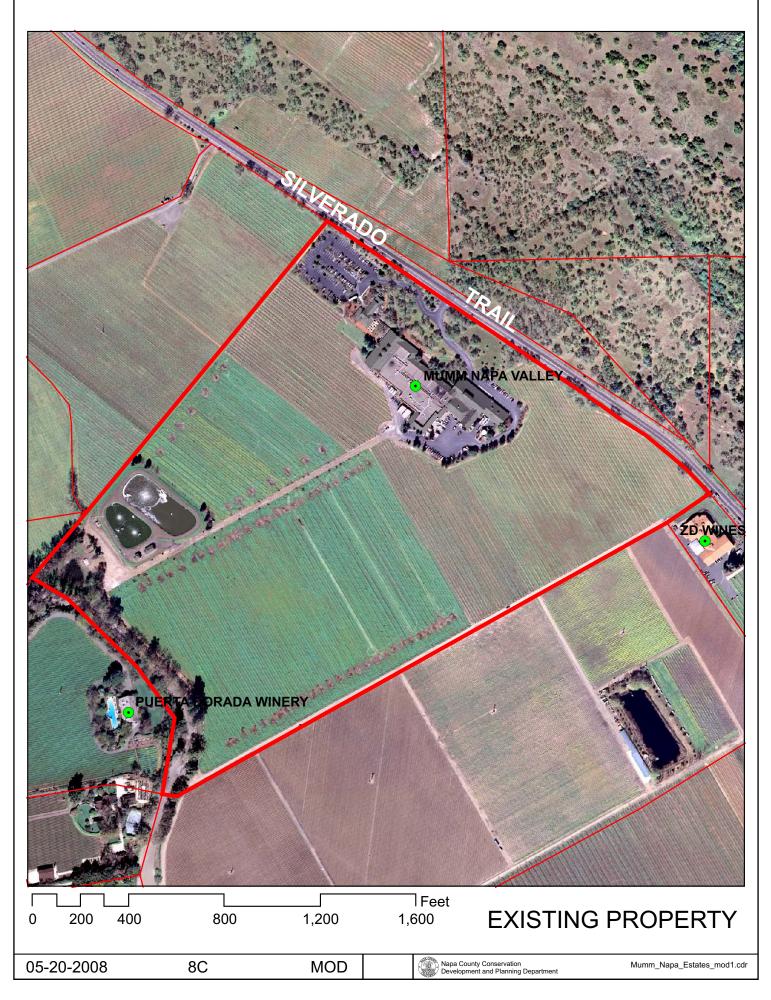

|
|-------------------------------------------------------------------------------------|------------------------|
|                                                                                     | URBAN RESIDENTIAL      |
| ••••                                                                                | RURAL RESIDENTIAL      |
| $\boxtimes\!\!\!\!\!\!\!\!\!\!\!\!\!\!\!\!\!\!\!\!\!\!\!\!\!\!\!\!\!\!\!\!\!\!\!\!$ | COMMERCIAL             |
|                                                                                     | INDUSTRIAL             |
|                                                                                     | PUBLIC - INSTITUTIONAL |
|                                                                                     |                        |



















# PROPOSED DECK AREA LOOKING EAST OAK TREE TO REMAIN

05-20-2008 8C MOD

## **PROPOSED DECK AREA - LOOKING WEST**



05-20-2008 8C MOD

# **UPPER LEVEL DECK AREA EXISTING COLORS**

EXISTING COLORS RED/BROWN BOARD & BATTEN GRAY/GREEN ROOF ASPHALT SHINGLES

05-20-2008 8C MOD

Napa County Conservation Development and Planning Department