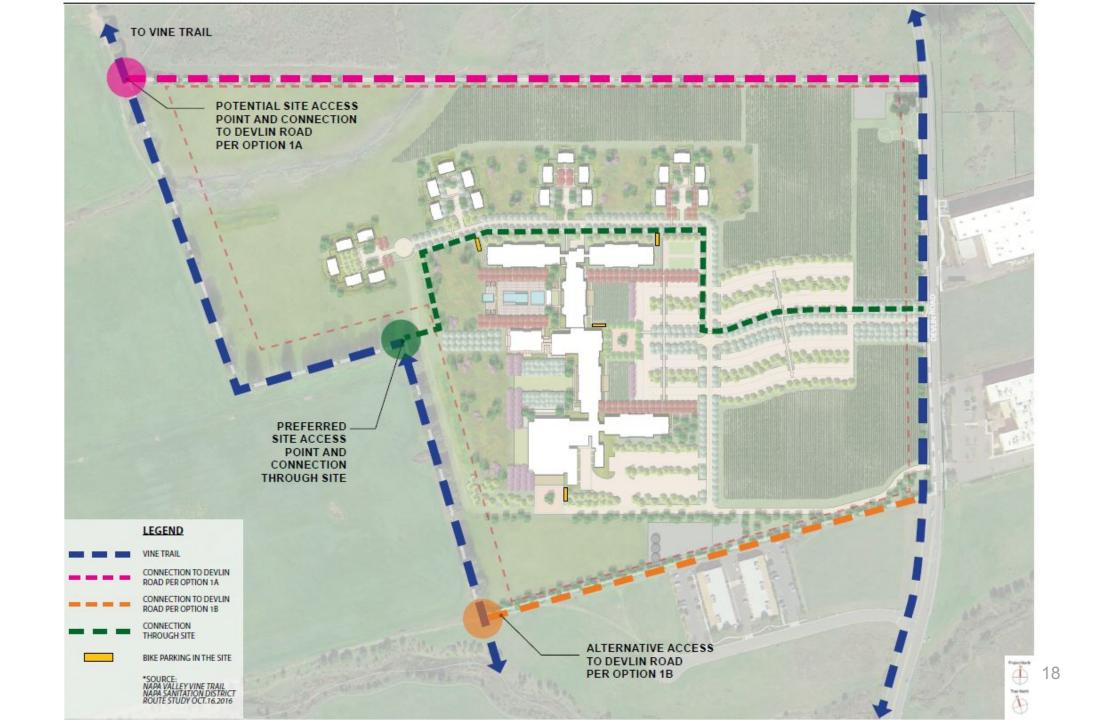

# Devlin Road Options Study by Trailpeople 2016

Alternatives reviewed

- Connection via levee behind Moreland (Mini Storage) and Napa Vault properties.
- Connections through Montalcino Hotel property. (2 alternatives).
- Connection in corporation existing nature trail along Sheehy Creek.
- Connection to Technology Way

#### **Requests of the Napa Sanitation Board**

Easement Agreement between Napa Sanitation District and Napa County for

purposes of developing the Vine Trail on Napa Sanitation District's property.

- Easement Width 15' plus 50' setback
- Temporary Construction Easements
- Maintenance Agreement with County/Vine Trail Coalition