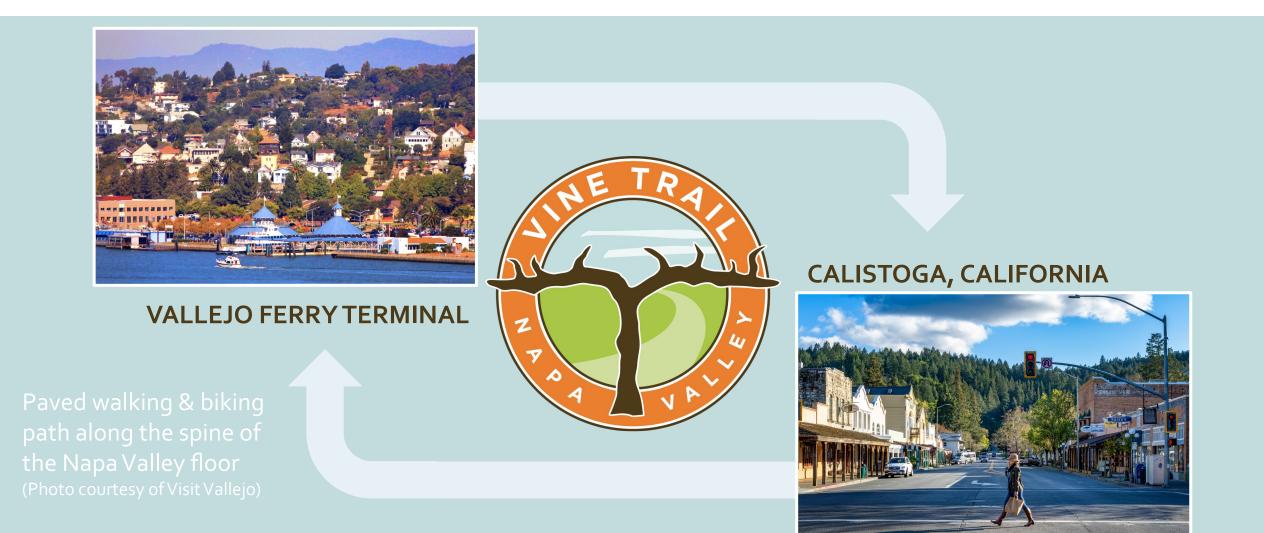

#### THE GOAL: A 47 MILE SAFE & SCENIC TRAIL

# WHO WE ARE

The Napa Valley Vine Trail Coalition is a 501(c)3 **nonprofit founded in 2008** to spearhead the creation of a 47-mile-long walking and cycling path between the Vallejo Ferry and Calistoga. When completed the Vine Trail will connect two counties, five cities, one town and two regional trails (the Bay Area Ridge Trail and the San Francisco Bay Trail).