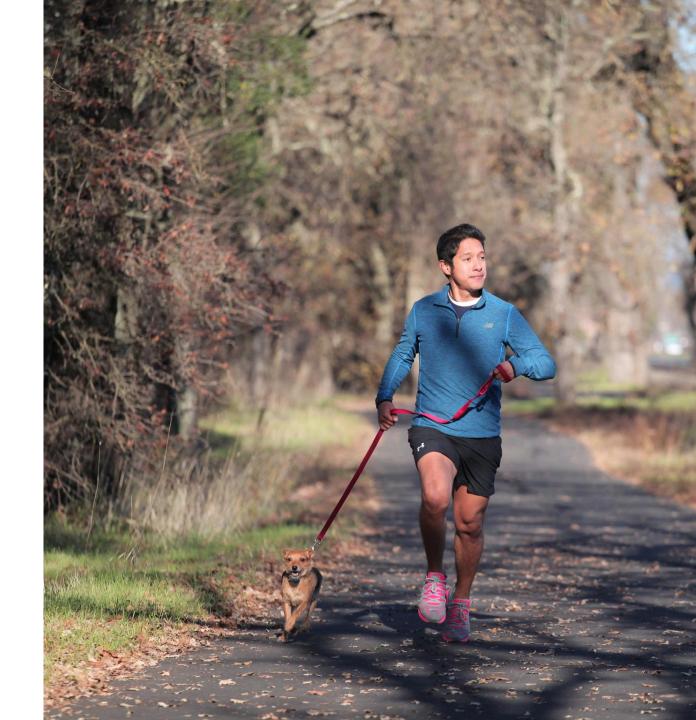

#### **TRANSPORTATION:** VINE TRAIL USE

**2017** 348,440 **2018** 352,387 **2019** 358,852 **2020** 522,933\* (\*46% increase)

Average: 63% Cyclists 37% Pedestrians

**Existing Vine Trail daily uses** on the SR29 corridor between South Napa and Yountville are equivalent to 5% of Average Daily Trips in that corridor.

#### **TRANSPORTATION:** WHO USES THE EXISTING VINE TRAIL?

Surveys of 1113 trail users (Nov 2017 to June 2019)

#### **SAFETY:** VINE TRAIL DESIGN STANDARDS

"Would you let your children ride in front of you?"

Class 1 shared use path

10' wide + shoulders

Safe for all

Art, health and educational signage along the route