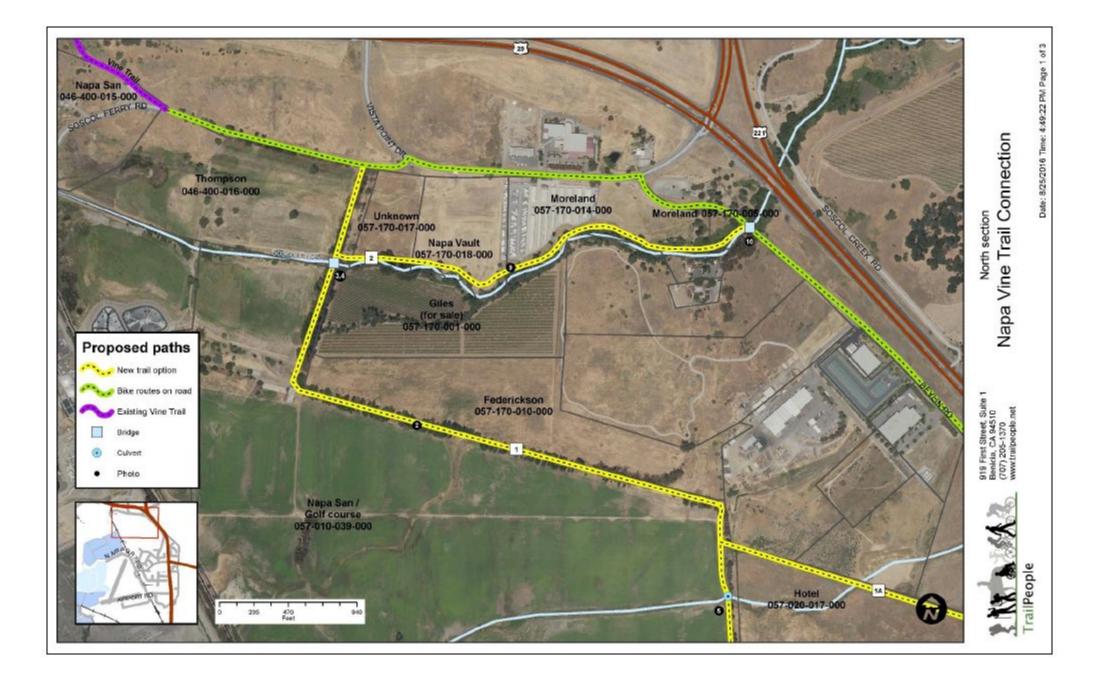

# Devlin Road Options Study by Trailpeople 2016

Alternatives reviewed

- Connection via levee behind Moreland (Mini Storage) and Napa Vault properties.
- Connections through Montalcino Hotel property. (2 alternatives).
- Connection in corporation existing nature trail along Sheehy Creek.
- Connection to Technology Way

#### **Requests of the Napa Sanitation Board**

Easement Agreement between Napa Sanitation District and Napa County for

purposes of developing the Vine Trail on Napa Sanitation District's property.

- Easement Width 15' plus 50' setback
- Temporary Construction Easements
- Maintenance Agreement with County/Vine Trail Coalition