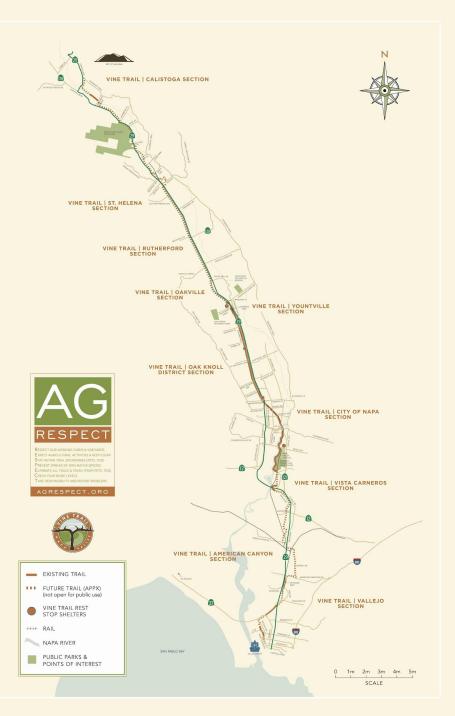

| PROJECT |
|---------|
| STATUS  |

|                                            |                                                                          |                                                                                                                           |                                                                                                                                                                                                               |                          | Alignment Status<br>Exaining Trait on Padic ROW                                                                                                                                                                                                                                                                                                                                                                                                                                                                                                                                                                                                                                                                                                                                                                                                                                                                                                                                                                                                                                                                                                                                                                                                                                                                                                                                                                                                                                                                                                                                                                                                                                                                                                                                                                                                                                                                                                                                                                                                                                                                        |
|--------------------------------------------|--------------------------------------------------------------------------|---------------------------------------------------------------------------------------------------------------------------|---------------------------------------------------------------------------------------------------------------------------------------------------------------------------------------------------------------|--------------------------|------------------------------------------------------------------------------------------------------------------------------------------------------------------------------------------------------------------------------------------------------------------------------------------------------------------------------------------------------------------------------------------------------------------------------------------------------------------------------------------------------------------------------------------------------------------------------------------------------------------------------------------------------------------------------------------------------------------------------------------------------------------------------------------------------------------------------------------------------------------------------------------------------------------------------------------------------------------------------------------------------------------------------------------------------------------------------------------------------------------------------------------------------------------------------------------------------------------------------------------------------------------------------------------------------------------------------------------------------------------------------------------------------------------------------------------------------------------------------------------------------------------------------------------------------------------------------------------------------------------------------------------------------------------------------------------------------------------------------------------------------------------------------------------------------------------------------------------------------------------------------------------------------------------------------------------------------------------------------------------------------------------------------------------------------------------------------------------------------------------------|
| NETRA                                      | Section                                                                  | Miles                                                                                                                     | Agency Partners/Status                                                                                                                                                                                        | Schedule                 | Phote ROW (Proven) Phote Roycely (Searmer Auguinehapten) Phote Roycely (Searmer Auguinehapten) Phote Roycely (Searmer Auguinehapten) Www Tain Roots                                                                                                                                                                                                                                                                                                                                                                                                                                                                                                                                                                                                                                                                                                                                                                                                                                                                                                                                                                                                                                                                                                                                                                                                                                                                                                                                                                                                                                                                                                                                                                                                                                                                                                                                                                                                                                                                                                                                                                    |
| <image/> <section-header></section-header> | Calistoga (Lincoln Ave to Silverado<br>Trail)                            | 0.25 C<br>0.45                                                                                                            | City of Calistoga/NVVTC/Developers.<br>Sections completed in front of Indian Springs<br>Resort and Calistoga Motor Lodge.                                                                                     | Ongoing                  | Créco      Contraction     Contraction |
|                                            | St. Helena (Pratt Ave) –Calistoga<br>(Lincoln Ave)                       | <b>1.6 C</b><br>7∙3                                                                                                       | NVTA/ Cities of St Helena and Calistoga/<br>County/NVVTC.<br>In Final Design and Environmental approvals.                                                                                                     | Construction             | St. Helena                                                                                                                                                                                                                                                                                                                                                                                                                                                                                                                                                                                                                                                                                                                                                                                                                                                                                                                                                                                                                                                                                                                                                                                                                                                                                                                                                                                                                                                                                                                                                                                                                                                                                                                                                                                                                                                                                                                                                                                                                                                                                                             |
|                                            | St Helena City Connection (Sulphur<br>Springs Ave to Pratt Ave)          | 2.2                                                                                                                       | City of St Helena/NVVTC Study prepared                                                                                                                                                                        | TBD                      |                                                                                                                                                                                                                                                                                                                                                                                                                                                                                                                                                                                                                                                                                                                                                                                                                                                                                                                                                                                                                                                                                                                                                                                                                                                                                                                                                                                                                                                                                                                                                                                                                                                                                                                                                                                                                                                                                                                                                                                                                                                                                                                        |
|                                            | Yountville (Madison St) to St. Helena<br>(Sulphur Springs Ave)           | 8.2                                                                                                                       | County/NVVTC Feasibility Study and mapping completed.                                                                                                                                                         | Request for ATP<br>Funds | 24                                                                                                                                                                                                                                                                                                                                                                                                                                                                                                                                                                                                                                                                                                                                                                                                                                                                                                                                                                                                                                                                                                                                                                                                                                                                                                                                                                                                                                                                                                                                                                                                                                                                                                                                                                                                                                                                                                                                                                                                                                                                                                                     |
|                                            | Oak Knoll (Kennedy Park to<br>Yountville)                                | <b>12.0 C</b><br>0.5                                                                                                      | NVTA/County/City of Napa and Town of<br>Yountville/NVVTC.<br>Half mile Soscol Gap being bid out 2021                                                                                                          | Completed 2016           | Yourrville                                                                                                                                                                                                                                                                                                                                                                                                                                                                                                                                                                                                                                                                                                                                                                                                                                                                                                                                                                                                                                                                                                                                                                                                                                                                                                                                                                                                                                                                                                                                                                                                                                                                                                                                                                                                                                                                                                                                                                                                                                                                                                             |
|                                            | American Canyon (Watson Ranch) to<br>Napa (Kennedy Park)                 | 1.4 C<br>6.9                                                                                                              | County/City of American Canyon/City of<br>Napa/Developers/NVVTC<br>County section Tower to Airport completed,<br>Watson Ranch to construct 1 mile of Vine Trail.                                              | Ongoing                  |                                                                                                                                                                                                                                                                                                                                                                                                                                                                                                                                                                                                                                                                                                                                                                                                                                                                                                                                                                                                                                                                                                                                                                                                                                                                                                                                                                                                                                                                                                                                                                                                                                                                                                                                                                                                                                                                                                                                                                                                                                                                                                                        |
|                                            | American Canyon (Veterans<br>Memorial Park to Watson Ranch)              | 2.3 C                                                                                                                     | City of American Canyon                                                                                                                                                                                       | Complete                 | Napa                                                                                                                                                                                                                                                                                                                                                                                                                                                                                                                                                                                                                                                                                                                                                                                                                                                                                                                                                                                                                                                                                                                                                                                                                                                                                                                                                                                                                                                                                                                                                                                                                                                                                                                                                                                                                                                                                                                                                                                                                                                                                                                   |
|                                            | Vallejo (Ferry Terminal) to American<br>Canyon (Veterans Memorial Park)- | <b>2.4 C</b><br>2.9                                                                                                       | Solano Transportation Authority/City of<br>Vallejo/Bay Trail/Vine Trail.<br>Environmental approved. Final design in progress<br>for section between Wilson Ave and American<br>Canyon Veterans Memorial Park. | 2022                     | American Canyon                                                                                                                                                                                                                                                                                                                                                                                                                                                                                                                                                                                                                                                                                                                                                                                                                                                                                                                                                                                                                                                                                                                                                                                                                                                                                                                                                                                                                                                                                                                                                                                                                                                                                                                                                                                                                                                                                                                                                                                                                                                                                                        |
|                                            | TOTAL 48.6 MILES                                                         | <b>8.6 MILES</b> Completed <b>20.15 miles</b> . In progress 10.7 miles. Grant applied for 8.2 miles TBD <b>9.55 miles</b> |                                                                                                                                                                                                               |                          | Vallejo Ferr<br>Terminal<br>Vallejo                                                                                                                                                                                                                                                                                                                                                                                                                                                                                                                                                                                                                                                                                                                                                                                                                                                                                                                                                                                                                                                                                                                                                                                                                                                                                                                                                                                                                                                                                                                                                                                                                                                                                                                                                                                                                                                                                                                                                                                                                                                                                    |