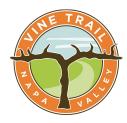

#### **TRANSPORTATION:** VINE TRAIL USE

**2017** 348,440 **2018** 352,387 **2019** 358,852 **2020** 522,933\* (\*46% increase)

Average: 63% Cyclists 37% Pedestrians

**Existing Vine Trail daily uses** on the SR29 corridor between South Napa and Yountville are equivalent to 5% of Average Daily Trips in that corridor.

#### **TRANSPORTATION:** WHO USES THE EXISTING VINE TRAIL?

Surveys of 1113 trail users (Nov 2017 to June 2019)