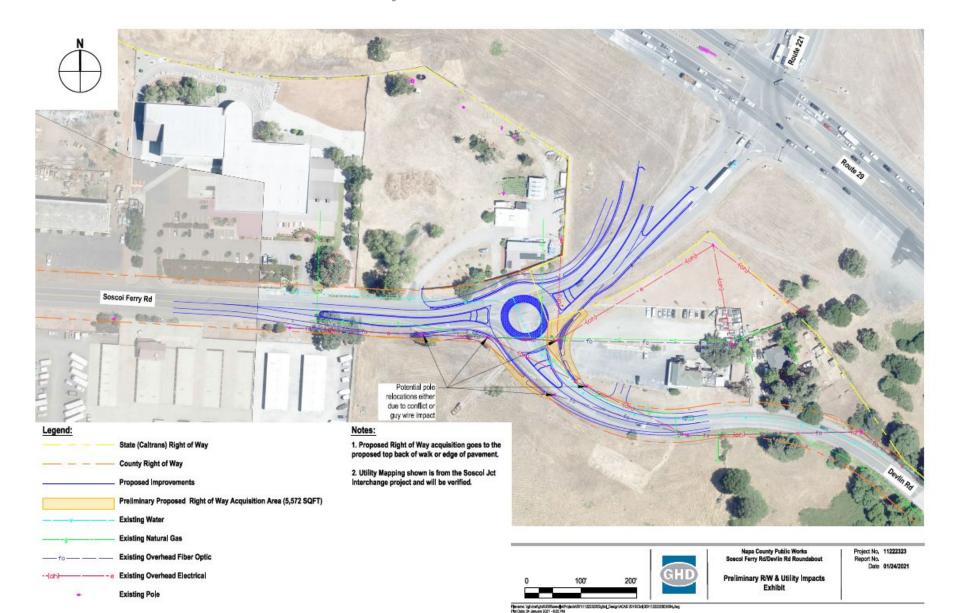

#### SR29/Soscol Ferry Road Roundabouts

# Devlin Road Options Study by Trailpeople 2016

Alternatives reviewed

- Connection via levee behind Moreland (Mini Storage) and Napa Vault properties.
- Connections through Montalcino Hotel property. (2 alternatives).
- Connection in corporation existing nature trail along Sheehy Creek.
- Connection to Technology Way

#### **Requests of the Napa Sanitation Board**

Easement Agreement between Napa Sanitation District and Napa County for

purposes of developing the Vine Trail on Napa Sanitation District's property.

- Easement Width 15' plus 50' setback
- Temporary Construction Easements
- Maintenance Agreement with County/Vine Trail Coalition