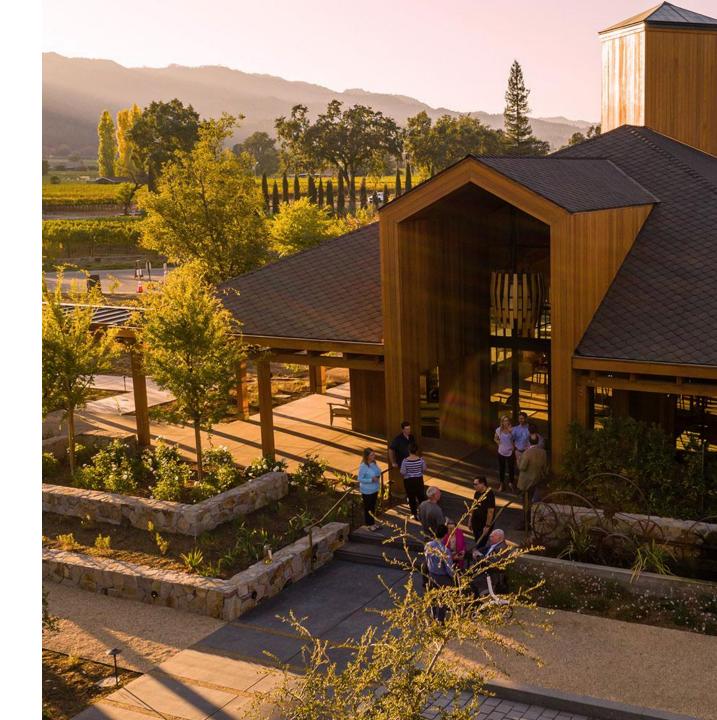

#### **TRANSPORTATION:** VINE TRAIL USE

**2017** 348,440 **2018** 352,387 **2019** 358,852 **2020** 522,933\* (\*46% increase)

Average: 63% Cyclists 37% Pedestrians

**Existing Vine Trail daily uses** on the SR29 corridor between South Napa and Yountville are equivalent to 5% of Average Daily Trips in that corridor.

**116 Wineries** within 1 mile of Vine Trail, hosting 3.6 million guests per year and employing over 1800 employees.

**26,500 students** attend schools and colleges within 0.5 mile of the Vine Trail.

**140 Hotels** with over 5500 rooms and over 2000 employees within a mile of the Vine Trail.