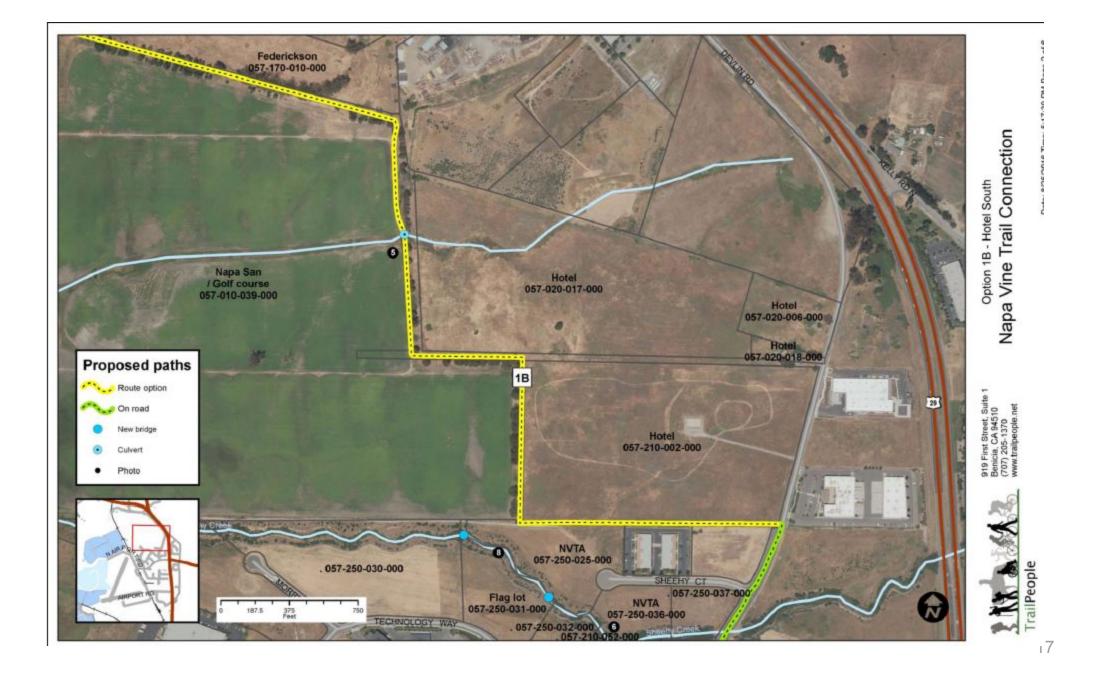

# Devlin Road Options Study by Trailpeople 2016

Alternatives reviewed

- Connection via levee behind Moreland (Mini Storage) and Napa Vault properties.
- Connections through Montalcino Hotel property. (2 alternatives).
- Connection in corporation existing nature trail along Sheehy Creek.
- Connection to Technology Way

#### **Requests of the Napa Sanitation Board**

Easement Agreement between Napa Sanitation District and Napa County for

purposes of developing the Vine Trail on Napa Sanitation District's property.

- Easement Width 15' plus 50' setback
- Temporary Construction Easements
- Maintenance Agreement with County/Vine Trail Coalition