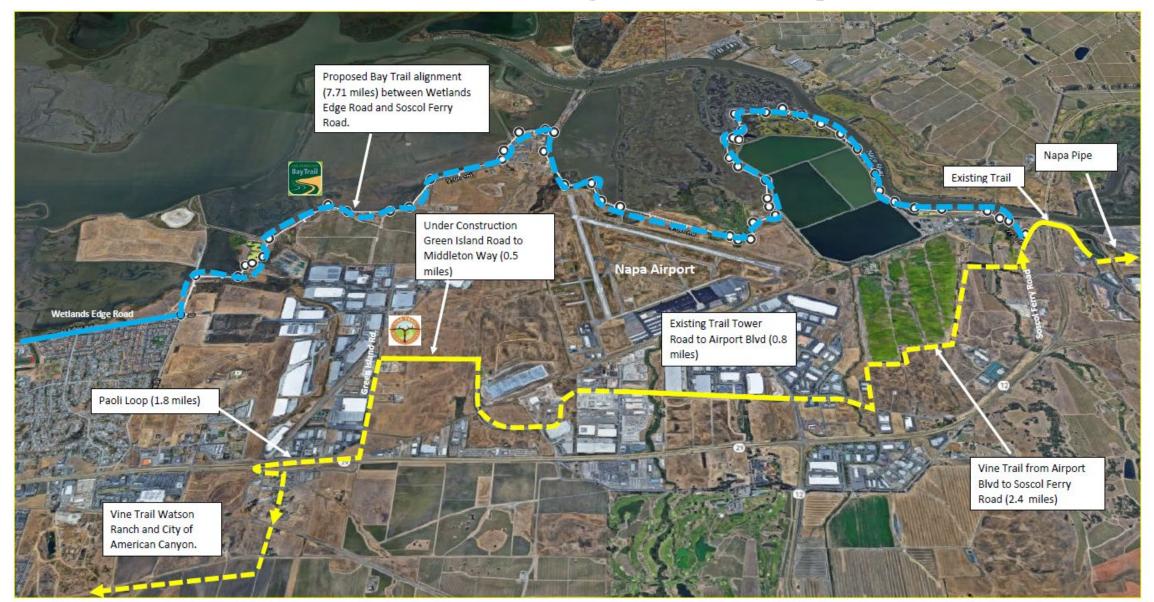

Pacific plates periodically ripped fissures in the Earth, spewing lava, fire, hot rock, and ash in all directions.

Layers of volcanic rock from those explosions eventually eroded into the rich soils that have made Napa Valley so agriculturally productive. Precious metals, and the obsidian prized by native peoples, came from volcanic material flung out of the ground.

Leftover pockets of molten rock heat our hot springs and generate the steam that runs the geothermal power plants at The Gevsers.

> Our famous vineyards, as well as mining, tourism, and even earthquakes, can all trace their roots to this geologic history.

> > VINE TRAIL

SPONSORSHIP IS AVAILABLE: 707-252-3547 For the complete Vine Trail experience, visit www.vinetrail.org/discover



### Vine Trail American Canyon to Napa



#### SR29/Soscol Ferry Road Roundabouts



# Devlin Road Options Study by Trailpeople 2016

Alternatives reviewed

- Connection via levee behind Moreland (Mini Storage) and Napa Vault properties.
- Connections through Montalcino Hotel property. (2 alternatives).
- Connection in corporation existing nature trail along Sheehy Creek.
- Connection to Technology Way









#### **Requests of the Napa Sanitation Board**

Easement Agreement between Napa Sanitation District and Napa County for

purposes of developing the Vine Trail on Napa Sanitation District's property.

- Easement Width 15' plus 50' setback
- Temporary Construction Easements
- Maintenance Agreement with County/Vine Trail Coalition



# **QUESTIONS?**

Philip Sales Executive Director Napa Valley Vine Trail Coalition 707 592 1