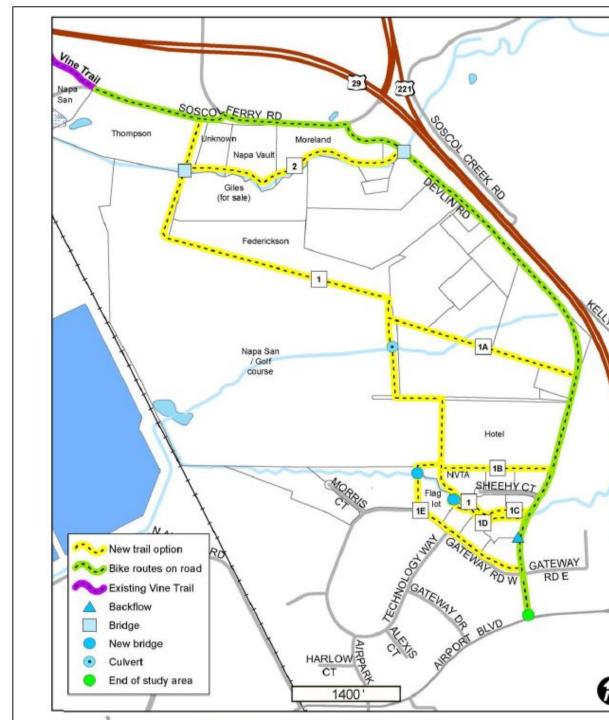

# Devlin Road Options Study by Trailpeople 2016

Alternatives reviewed

- Connection via levee behind Moreland (Mini Storage) and Napa Vault properties.
- Connections through Montalcino Hotel property. (2 alternatives).
- Connection in corporation existing nature trail along Sheehy Creek.
- Connection to Technology Way

#### **Requests of the Napa Sanitation Board**

Easement Agreement between Napa Sanitation District and Napa County for

purposes of developing the Vine Trail on Napa Sanitation District's property.

- Easement Width 15' plus 50' setback
- Temporary Construction Easements
- Maintenance Agreement with County/Vine Trail Coalition