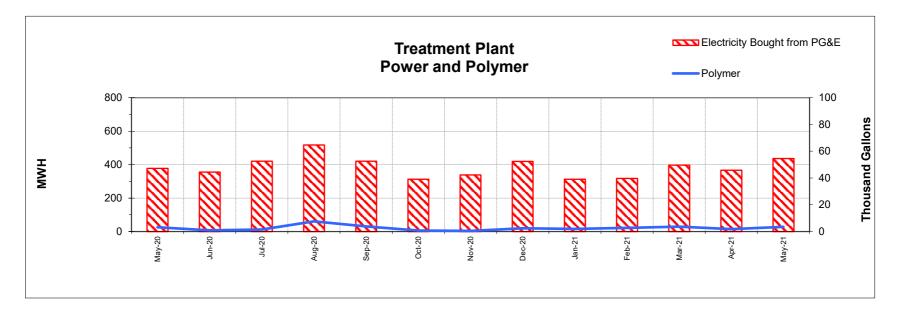

#### Power Consumption and Production:

- May 2021 power purchased from PG&E was 437 MWH in comparison to May 2020 purchase of 377 MWH.
- Cogeneration unit ran 730 of 744 hours for the month 98.12% uptime, averaging 370.05 Kw, producing 301 MWH of energy
- Solar generation in May 2021 was 191 MWH, compared to 171 MWH in April and 194 MWH in May 2020.