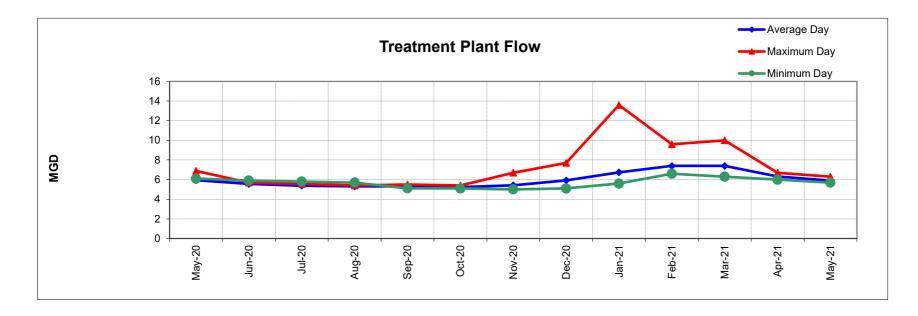

#### Plant Operations:

- For May 2021, the plant's influent flow was 183.1 MG as compared to last year flow for May 2020 of 184.0 MG
- There was 0.07" rainfall for May 2021 (Carneros Rainfall Center) as compared to 1.40" rainfall for May 2020.
- Pond 4 end of the month recorded level reading was 67.88".