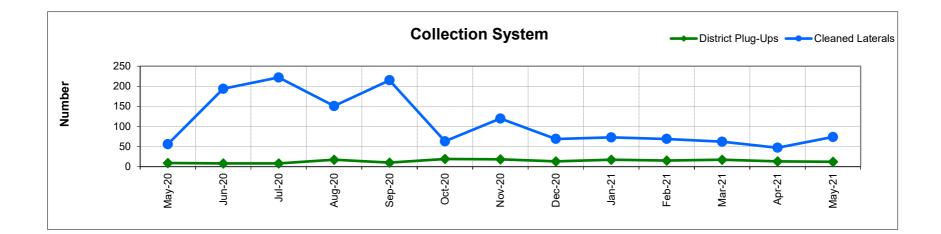

## **COLLECTIONS**:

Significant events for the month of May 2021 in Collection System Maintenance include:

- The District had 0 Category 1 Sanitary Sewer Overflows (SSO's), 0 Category 2 SSO's and 3 Category 3 SSO's during the month. (A Category 1 is defined as an SSO that reached a drainage channel and/or surface water or; an SSO that reached a storm drainpipe that was not fully recovered and returned to the sanitary sewer system. A Category 2 is defined as an SSO that is equal to or greater than 1,000 gallons that did not reach a surface water. A Category 3 is defined as an SSO that is less than 1,000 gallons that did not reach a surface water. These are usually minor overflows of less than 10 gallons from cleanouts on District laterals that are cleaned by our crews.)
- The repair crew installed 3 cleanouts and repaired 2 cleanouts. They also repaired 3 laterals and made 1 main line repair. Additionally, the service response/programs crew completed 122 work orders in support of the grease and odor control program, responded to 40 customer requests for service (12 were NSD problem) and closed out 295 mark and locate request tickets.
- The preventative maintenance crews ran work orders on 74 laterals, cleaned approximately 63,720.4 feet of main line and CCTV inspected 176 laterals. In addition, the CCTV truck televised 12,760.7 feet of mainline.