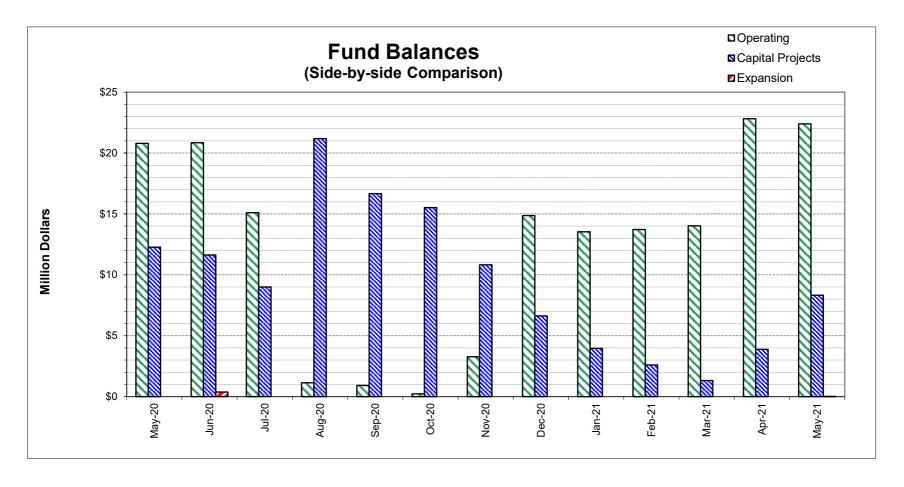

5. In-house Labor for Capital Projects (Contra acct for Salaries)

| CATEGORY                                      | May-20      | Jun-20      | Jul-20      | Aug-20      | Sep-20      | Oct-20      | Nov-20      | Dec-20      | Jan-21      | Feb-21      |
|-----------------------------------------------|-------------|-------------|-------------|-------------|-------------|-------------|-------------|-------------|-------------|-------------|
| (Thousand Dollars)                            |             |             |             |             |             |             |             |             |             |             |
| 7800<br>7850                                  | 20,787<br>- | 20,841<br>- | 15,104<br>- | 1,143<br>-  | 924<br>-    | 231<br>-    | 3,270<br>-  | 14,872<br>- | 13,536<br>- | 13,713<br>- |
| Subtotal Operating                            | 20,787      | 20,841      | 15,104      | 1,143       | 924         | 231         | 3,270       | 14,872      | 13,536      | 13,713      |
| Capital Improvement Projects<br>Debt Proceeds | 12,268<br>- | 11,626<br>- | 9,009<br>-  | 21,179<br>- | 16,674<br>- | 15,526<br>- | 10,816<br>- | 6,622<br>-  | 3,967<br>-  | 2,599<br>-  |
| Subtotal Capital                              | 12,268      | 11,626      | 9,009       | 21,179      | 16,674      | 15,526      | 10,816      | 6,622       | 3,967       | 2,599       |
| Total Discretionary Funds                     | 33,055      | 32,467      | 24,113      | 22,322      | 17,598      | 15,757      | 14,086      | 21,494      | 17,503      | 16,312      |
| Expansion Fund (Restricted)                   | _           | 378         | -           | -           | -           | -           | -           | -           | -           | _           |
| Total Restricted Funds                        | -           | 378         | -           | -           | -           | -           | -           | -           | -           | -           |
| TOTAL ALL FUNDS                               | 33,055      | 32,845      | 24,113      | 22,322      | 17,598      | 15,757      | 14,086      | 21,494      | 17,503      | 16,312      |