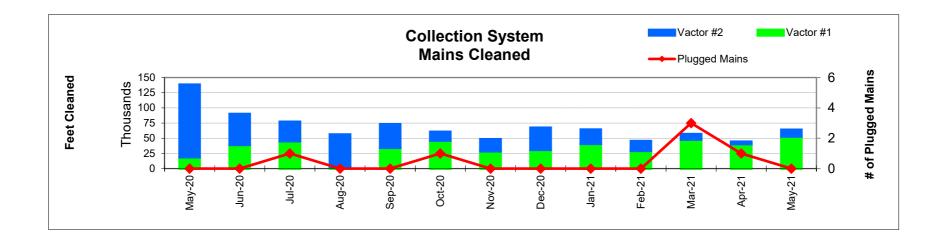

## **COLLECTIONS**:

Significant events for the month of May 2021 in Collection System Maintenance include:

- The District had 0 Category 1 Sanitary Sewer Overflows (SSO's), 0 Category 2 SSO's and 3 Category 3 SSO's during the month. (A Category 1 is defined as an SSO that reached a drainage channel and/or surface water or; an SSO that reached a storm drainpipe that was not fully recovered and returned to the sanitary sewer system. A Category 2 is defined as an SSO that is equal to or greater than 1,000 gallons that did not reach a surface water. A Category 3 is defined as an SSO that is less than 1,000 gallons that did not reach a surface water. These are usually minor overflows of less than 10 gallons from cleanouts on District laterals that are cleaned by our crews.)
- The repair crew installed 3 cleanouts and repaired 2 cleanouts. They also repaired 3 laterals and made 1 main line repair. Additionally, the service response/programs crew completed 122 work orders in support of the grease and odor control program, responded to 40 customer requests for service (12 were NSD problem) and closed out 295 mark and locate request tickets.
- The preventative maintenance crews ran work orders on 74 laterals, cleaned approximately 63,720.4 feet of main line and CCTV inspected 176 laterals. In addition, the CCTV truck televised 12,760.7 feet of mainline.