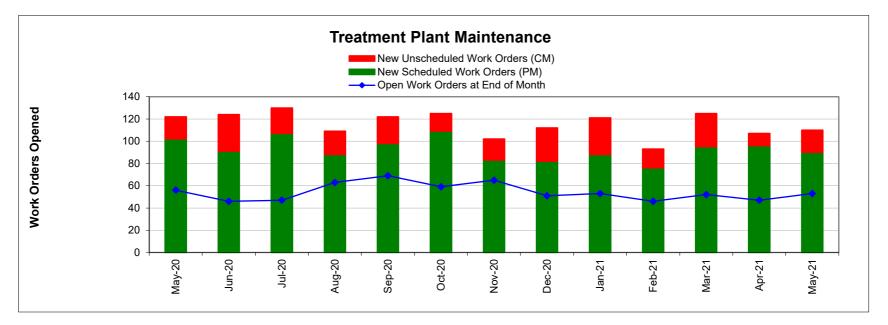

#### TREATMENT PLANT:

Significant events for the month of May 2021 in the Treatment Plant Department:

#### General Manager's Report

July 17, 2021 Page 3

<u>Maintenance:</u> Significant events for the month of May 2021:

#### Process Maintenance

- Cogeneration unit monthly emission test in compliance with BAAQMD permit
- Cogeneration unit annual source test by BAAQMD-in compliance
- Cogen Service:
  - Changed oil & sock filters
  - Replaced pre-air filter and main air filter
- Change Siloxane Filters Media
- Gas Compressor annual service
- Replaced Headworks Conductivity Probe
- Sump Pump #2/replaced motor starter and overload
- DAFT Clarifier Drive/replaced motor
- IPS west channel upstream Duperon level sensor/replaced
- Replaced digester building fire control panel interface
- Plant #7101compliance inspection by BAAQMD