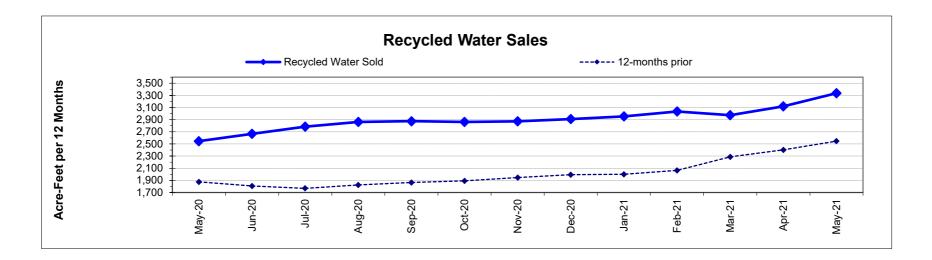

### **<u>RECYCLING</u>**:

Significant events in the Recycling Department for May 2021 include:

- Recycled water delivered for the month of May 2021 was (185.540 million gallons), as compared to May 2020 (100.686 million gallons) is higher from the previous year due to vineyard, golf course and commercial landscape demand. Delivered recycled water volume represents the sum of all use site flow meter consumption values.
- Staff commenced land application of biosolids at Jameson Reuse Site.
- Staff approved the connection of three new recycled water connections. One in the MST area and two in the LCWD area.