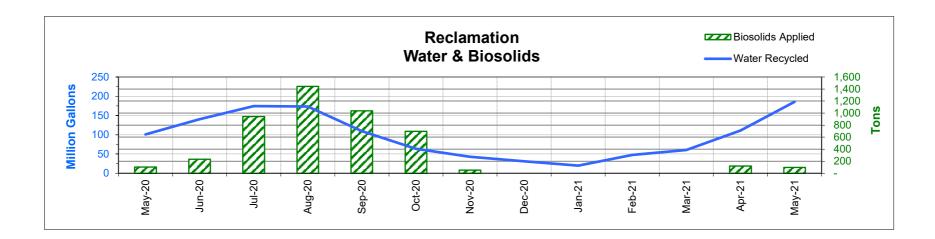

### **<u>RECYCLING</u>**:

Significant events in the Recycling Department for May 2021 include:

- Recycled water delivered for the month of May 2021 was (185.540 million gallons), as compared to May 2020 (100.686 million gallons) is higher from the previous year due to vineyard, golf course and commercial landscape demand. Delivered recycled water volume represents the sum of all use site flow meter consumption values.
- Staff commenced land application of biosolids at Jameson Reuse Site.
- Staff approved the connection of three new recycled water connections. One in the MST area and two in the LCWD area.