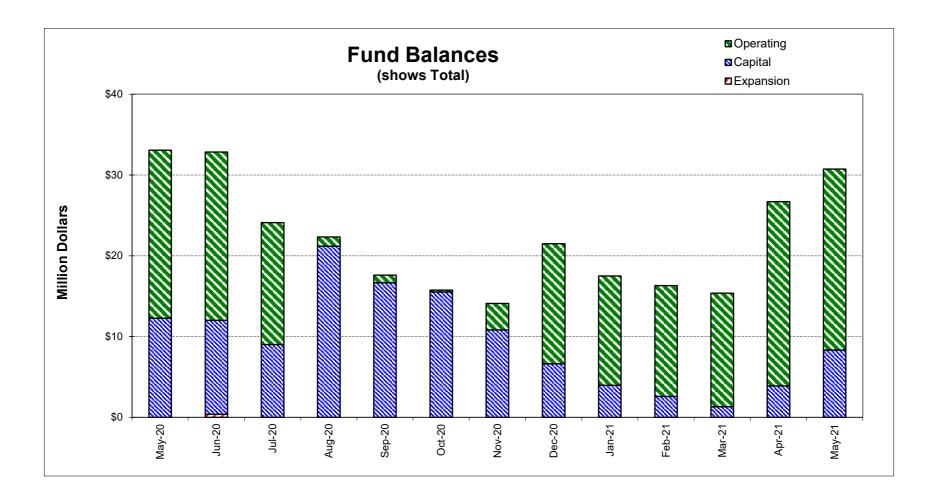

5. In-house Labor for Capital Projects (Contra acct for Salaries)

| CATEGORY                                      | May-20      | Jun-20      | Jul-20      | Aug-20      | Sep-20      | Oct-20      | Nov-20      | Dec-20      | Jan-21      | Feb-21      |
|-----------------------------------------------|-------------|-------------|-------------|-------------|-------------|-------------|-------------|-------------|-------------|-------------|
| (Thousand Dollars)                            |             |             |             |             |             |             |             |             |             |             |
| 7800<br>7850                                  | 20,787<br>- | 20,841<br>- | 15,104<br>- | 1,143<br>-  | 924<br>-    | 231<br>-    | 3,270<br>-  | 14,872<br>- | 13,536<br>- | 13,713<br>- |
| Subtotal Operating                            | 20,787      | 20,841      | 15,104      | 1,143       | 924         | 231         | 3,270       | 14,872      | 13,536      | 13,713      |
| Capital Improvement Projects<br>Debt Proceeds | 12,268<br>- | 11,626<br>- | 9,009<br>-  | 21,179<br>- | 16,674<br>- | 15,526<br>- | 10,816<br>- | 6,622<br>-  | 3,967<br>-  | 2,599<br>-  |
| Subtotal Capital                              | 12,268      | 11,626      | 9,009       | 21,179      | 16,674      | 15,526      | 10,816      | 6,622       | 3,967       | 2,599       |
| Total Discretionary Funds                     | 33,055      | 32,467      | 24,113      | 22,322      | 17,598      | 15,757      | 14,086      | 21,494      | 17,503      | 16,312      |
| Expansion Fund (Restricted)                   | _           | 378         | -           | -           | -           | -           | -           | -           | -           | _           |
| Total Restricted Funds                        | -           | 378         | -           | -           | -           | -           | -           | -           | -           | -           |
| TOTAL ALL FUNDS                               | 33,055      | 32,845      | 24,113      | 22,322      | 17,598      | 15,757      | 14,086      | 21,494      | 17,503      | 16,312      |