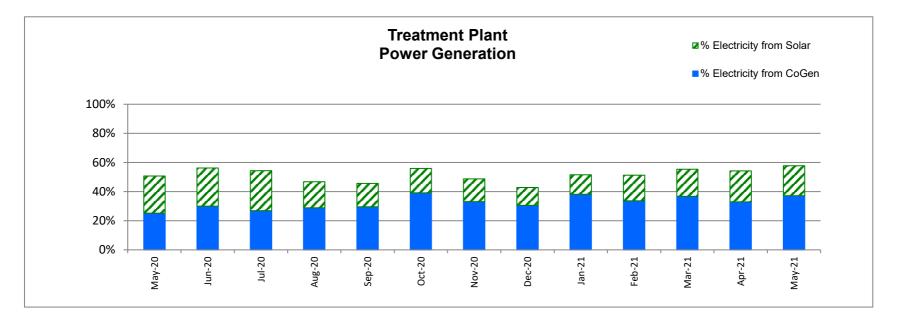

#### Power Consumption and Production:

- May 2021 power purchased from PG&E was 437 MWH in comparison to May 2020 purchase of 377 MWH.
- Cogeneration unit ran 730 of 744 hours for the month 98.12% uptime, averaging 370.05 Kw, producing 301 MWH of energy
- Solar generation in May 2021 was 191 MWH, compared to 171 MWH in April and 194 MWH in May 2020.