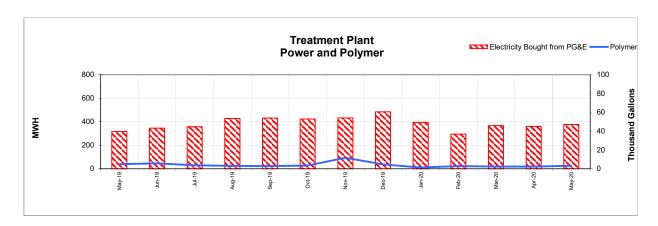

#### Power Consumption and Production:

- May 2020 power purchased from PG&E was 377 MWH in comparison to May 2019 purchase of 317 MWH.
- Cogeneration unit ran 713 of 744 hours for the month 95.83% uptime, averaging 258.10 Kw, producing 184 MWH of energy.
- Solar generation in May 2020 was 193 MWH, compared to 162 MWH in April and 178 MWH in May 2019.