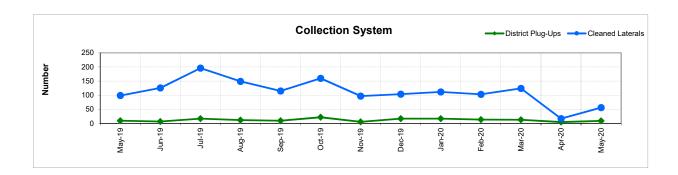

#### **COLLECTIONS:**

Significant events for the month of May 2020 in Collection System Maintenance include:

- The District had 0 Category 1 Sanitary Sewer Overflows (SSO's), 0 Category 2 SSO's and 2 Category 3 SSO's during the month. (A Category 1 is defined as an SSO that reached a drainage channel and/or surface water or; an SSO that reached a storm drainpipe that was not fully recovered and returned to the sanitary sewer system. A Category 2 is defined as an SSO that is equal to or greater than 1,000 gallons that did not reach a surface water. A Category 3 is defined as an SSO that is less than 1,000 gallons that did not reach a surface water. These are usually minor overflows of less than 10 gallons from cleanouts on District laterals that can be cleaned up by the crews.)
- The repair crew installed 2 cleanouts and repaired 1. They also lined 4 laterals. Additionally, the service response/programs crew completed 84 work orders in support of the grease and odor control program, responded to 37 customer requests for service (9 were NSD problem) and closed out 274 mark and locate request tickets.
- The preventative maintenance crews ran work orders on 56 laterals, cleaned approximately 180,300.5 feet of main line and CCTV inspected 16 laterals. In addition, the CCTV truck televised 27,648.8 feet of mainline.