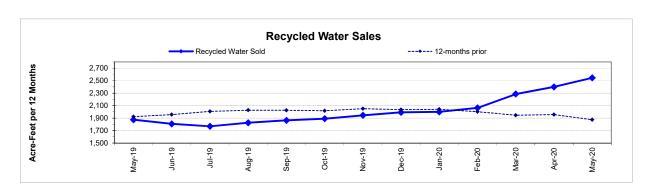

#### **RECYCLING:**

Significant events in the Recycling Department for May 2020 include:

- Recycled water delivered for the month of May 2020 was (100.633 million gallons), as compared to May 2019 (50.447 million gallons) is higher from the previous year due to vineyard irrigation, golf course and truck hauling. Delivered recycled water volume represents the sum of all use site flow meter consumption values.
- Staff continued with the land application of biosolids at the Jameson Reuse site.