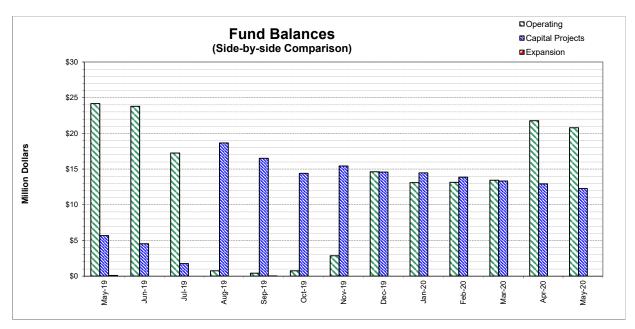

|              |              |                |                |           |

Cash on Hand as of 5/31/20 \$33,054,760

- 2. Includes Debt Service and Intrafund Transfers; otherwise is 84.0%
- 3. See Capital Project Status report for details
- 4. Somky Lease was invoiced and recorded as revenue but will be removed as uncollectible
- 5. In-house Labor for Capital Projects (Contra acct for Salaries)
- 6. Expect to receive some proceeds of SRF Loan for BVT and WNPS Projects at the end of FY.

<sup>\*\*</sup>excluding Debt Service restricted funds 5/31/20 -Effective Rate of Return = 1.76%





















#### **FUND BALANCES - MONTHLY**

| CATEGORY                                   | May-19      | Jun-19     | Jul-19      | Aug-19      | Sep-19      | Oct-19      | Nov-19      | Dec-19      | Jan-20      | Feb-20 | Mar-20      | Apr-20      | May-20      |
|--------------------------------------------|-------------|------------|-------------|-------------|-------------|-------------|-------------|-------------|-------------|--------|-------------|-------------|-------------|
| (Thousand Dollars)                         |             |            |             |             |             |             |             |             |             |        |             |             |             |
| 7800<br>7850                               | 24,164<br>- | 23,784     | 17,24