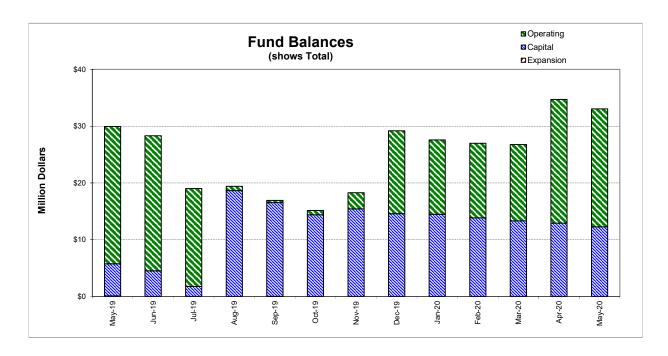

|              |              |                |                |           |

Cash on Hand as of 5/31/20 \$33,054,760

- 2. Includes Debt Service and Intrafund Transfers; otherwise is 84.0%
- 3. See Capital Project Status report for details
- 4. Somky Lease was invoiced and recorded as revenue but will be removed as uncollectible
- 5. In-house Labor for Capital Projects (Contra acct for Salaries)
- 6. Expect to receive some proceeds of SRF Loan for BVT and WNPS Projects at the end of FY.

<sup>\*\*</sup>excluding Debt Service restricted funds 5/31/20 -Effective Rate of Return = 1.76%





















#### **FUND BALANCES - MONTHLY**

| CATEGORY                                   | May-19      | Jun-19     | Jul-19      | Aug-19      | Sep-19      | Oct-19      | Nov-19      | Dec-19      | Jan-20      | Feb-20 | Mar-20      | Apr-20      | May-20      |
|--------------------------------------------|-------------|------------|-------------|-------------|-------------|-------------|-------------|-------------|-------------|--------|-------------|-------------|-------------|
| (Thousand Dollars)                         |             |            |             |             |             |             |             |             |             |        |             |             |             |
| 7800<br>7850                               | 24,164<br>- | 23,784     | 17,