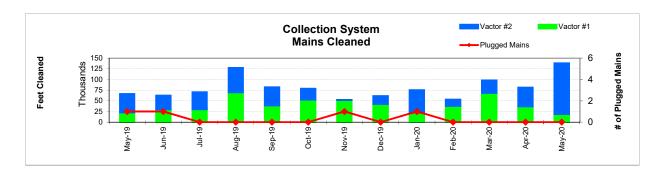

#### **COLLECTIONS:**

Significant events for the month of May 2020 in Collection System Maintenance include:

- The District had 0 Category 1 Sanitary Sewer Overflows (SSO's), 0 Category 2 SSO's and 2 Category 3 SSO's during the month. (A Category 1 is defined as an SSO that reached a drainage channel and/or surface water or; an SSO that reached a storm drainpipe that was not fully recovered and returned to the sanitary sewer system. A Category 2 is defined as an SSO that is equal to or greater than 1,000 gallons that did not reach a surface water. A Category 3 is defined as an SSO that is less than 1,000 gallons that did not reach a surface water. These are usually minor overflows of less than 10 gallons from cleanouts on District laterals that can be cleaned up by the crews.)
- The repair crew installed 2 cleanouts and repaired 1. They also lined 4 laterals. Additionally, the service response/programs crew completed 84 work orders in support of the grease and odor control program, responded to 37 customer requests for service (9 were NSD problem) and closed out 274 mark and locate request tickets.
- The preventative maintenance crews ran work orders on 56 laterals, cleaned approximately 180,300.5 feet of main line and CCTV inspected 16 laterals. In addition, the CCTV truck televised 27,648.8 feet of mainline.