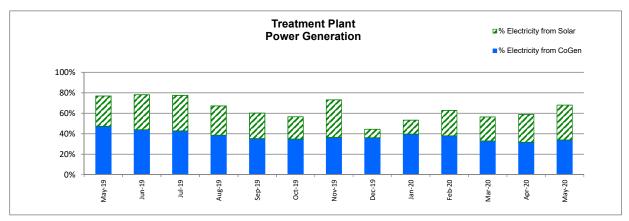

#### Power Consumption and Production:

- May 2020 power purchased from PG&E was 377 MWH in comparison to May 2019 purchase of 317 MWH.
- Cogeneration unit ran 713 of 744 hours for the month 95.83% uptime, averaging 258.10 Kw, producing 184 MWH of energy.
- Solar generation in May 2020 was 193 MWH, compared to 162 MWH in April and 178 MWH in May 2019.