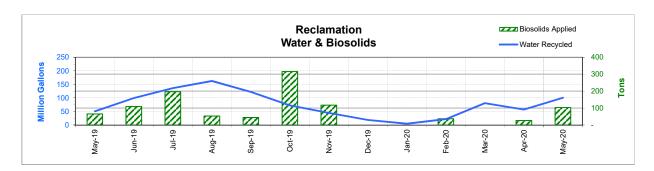

#### **RECYCLING:**

Significant events in the Recycling Department for May 2020 include:

- Recycled water delivered for the month of May 2020 was (100.633 million gallons), as compared to May 2019 (50.447 million gallons) is higher from the previous year due to vineyard irrigation, golf course and truck hauling. Delivered recycled water volume represents the sum of all use site flow meter consumption values.
- Staff continued with the land application of biosolids at the Jameson Reuse site.