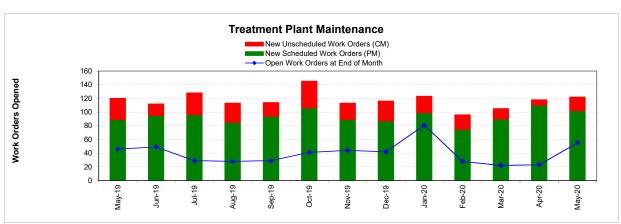

#### Maintenance:

Significant events for the month of May 2020:

#### **Process Maintenance**

- Cogeneration unit monthly emission test in compliance with BAAQMD permit
- Annual Source test of Cogeneration unit by BAAQMD/in compliance
- Aeration Basin #3/replaced #2 RAS pump
- Replaced Primary Clarifier #1 drain valve
- Gallery Sump #1/replaced pump
- Replaced sump pump at West Napa Pump Station
- Aeration Basin #3 compartment #5/replaced mixer
- Replaced H2S Sensors in Headworks and West Napa Pump Station south wetwell