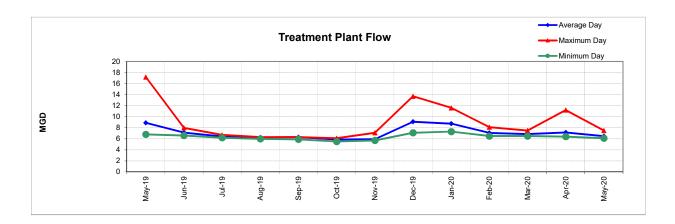

## **Plant Operations:**

- For May 2020, the plant's influent flow was 201.2 MG as compared to last year flow for May 2019 of 275.4 MG
- There was 1.40" rainfall for May 2020 (Carneros Rainfall Center) as compared to 2.39" rainfall for May 2019.
- Pond 4 end of the month recorded level reading was 56.25".