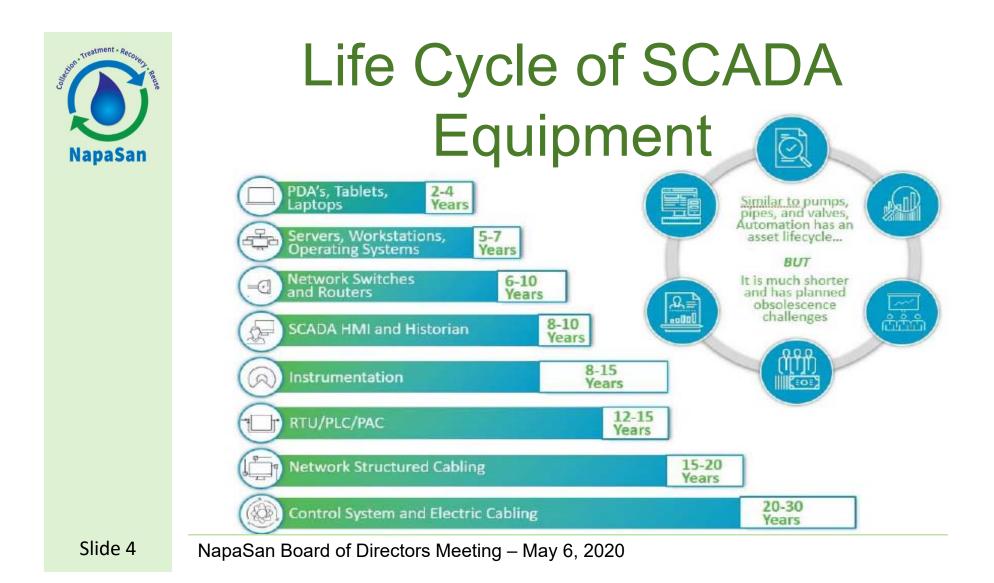

# Goals of our SCADA MP

- Evaluate short and long term needs and prepare a gap analysis (comparison against BIP)
  - Cyber Security
  - System Architecture
  - Equipment Selection
  - Redundancy
  - Asset Life Cycle