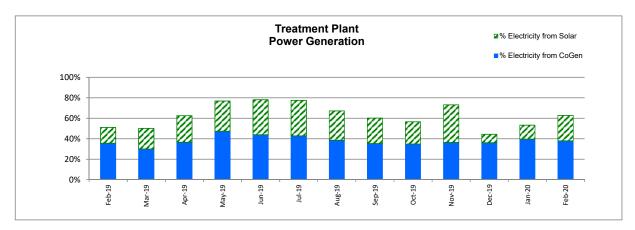

#### Power Consumption and Production:

- February power purchased from PG&E was 295 MWH in comparison to February 2019 purchase of 374 MWH.
- Cogeneration unit ran 690 of 696 hours for the month 99.14% uptime, averaging 354.02 Kw, producing 244 MWH of energy.
- Solar generation in February was 136 MWH, compared to 89 MWH in January and 89 MWH in February 2019.