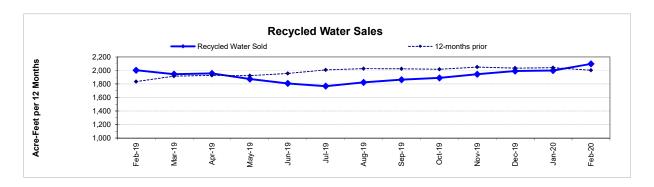

#### **RECYCLING:**

Significant events in the Recycling Department for February 2020 include:

- Recycled water delivered for the month of February 2020 was (33.069 million gallons), as compared to February 2019 (1.133 million gallons) is higher from the previous year due to golf course, commercial landscape and vineyard irrigation reservoir filling. Delivered recycled water volume represents the sum of all use site flow meter consumption values.
- Staff resumed land application of biosolids at the Jameson Reuse site.