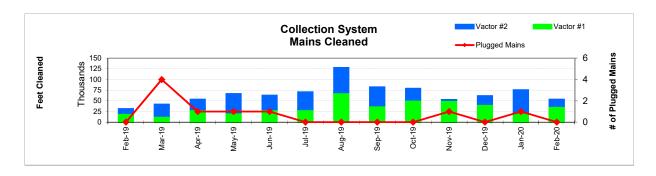

#### **COLLECTIONS:**

Significant events for the month of February 2020 in Collection System Maintenance include:

- The District had 0 Category 1 Sanitary Sewer Overflows (SSO's), 0 Category 2 SSO's and 3 Category 3 SSO's during the month. (A Category 1 is defined as an SSO that reached a drainage channel and/or surface water or; an SSO that reached a storm drainpipe that was not fully recovered and returned to the sanitary sewer system. A Category 2 is defined as an SSO that is equal to or greater than 1,000 gallons that did not reach a surface water. A Category 3 is defined as an SSO that is less than 1,000 gallons that did not reach a surface water. These are usually minor overflows of less than 10 gallons from cleanouts on District laterals that can be cleaned up by the crews.)
- The repair crew installed 11 cleanouts and repaired 4. They also repaired 5 lateral and lined 3 laterals and spot lined 2 mains. Additionally, the service response/programs crew completed 106 work orders in support of the grease and odor control program, responded to 39 customer requests for service (14 were NSD problem) and closed out 432 mark and locate request tickets.
- The preventative maintenance crews ran work orders on 103 laterals, cleaned approximately 52,965 feet of main line and CCTV inspected 38 laterals. In addition, the CCTV truck televised 30,961 feet of mainline.