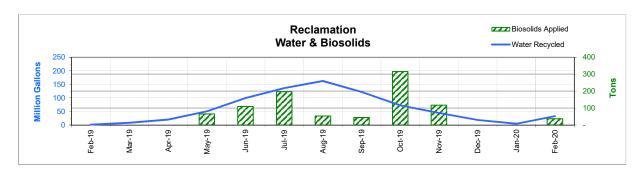

#### **RECYCLING:**

Significant events in the Recycling Department for February 2020 include:

- Recycled water delivered for the month of February 2020 was (33.069 million gallons), as compared to February 2019 (1.133 million gallons) is higher from the previous year due to golf course, commercial landscape and vineyard irrigation reservoir filling. Delivered recycled water volume represents the sum of all use site flow meter consumption values.
- Staff resumed land application of biosolids at the Jameson Reuse site.