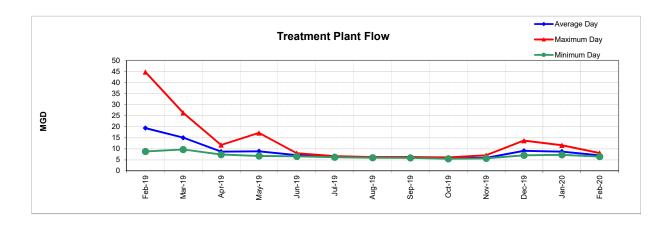

#### Plant Operations:

- For February 2020, the plant's influent flow was 204.9 MG as compared to last year flow for February 2019 of 542.7 MG
- There was 0.00" rainfall for February 2020 (Carneros Rainfall Center) as compared to 8.83" rainfall for February 2019.
- Pond 4 end of the month recorded level reading was 38.82".