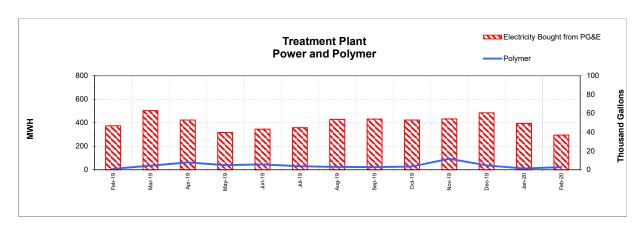

#### Power Consumption and Production:

- February power purchased from PG&E was 295 MWH in comparison to February 2019 purchase of 374 MWH.
- Cogeneration unit ran 690 of 696 hours for the month 99.14% uptime, averaging 354.02 Kw, producing 244 MWH of energy.
- Solar generation in February was 136 MWH, compared to 89 MWH in January and 89 MWH in February 2019.