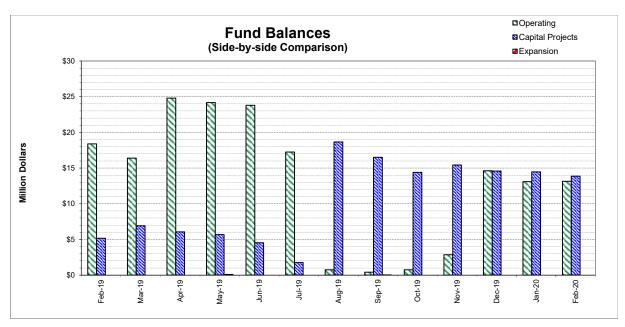

# FISCAL STATUS: Period Covered:

Period Covered: July 1, 2019 – February 29, 2020

Percent Fiscal Year: 66.7% Operating Expenditures to date: 49.8% Historical Expenditures to date: 67.5%

Significant Comments: In prior years, typically an intrafund transfer from

Operating to Capital is done for cash flow purposes. As a result of some yearend accounting adjustments last fiscal year, the Capital Fund has had sufficient funds for this fiscal year, and a intrafund transfer had not been needed. This causes a lower than average Operating Expenditures to date in comparison to the Historical

Expenditures to date.