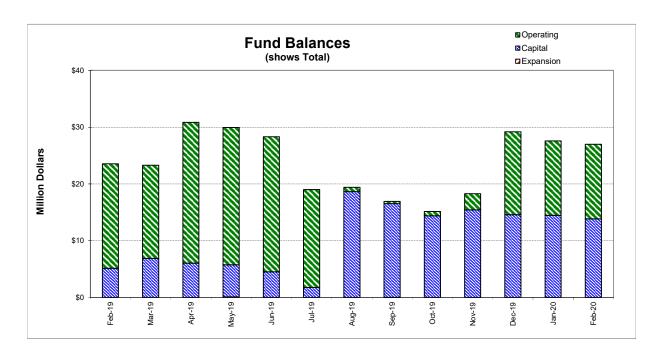

# FISCAL STATUS: Period Covered:

Period Covered: July 1, 2019 – February 29, 2020

Percent Fiscal Year: 66.7% Operating Expenditures to date: 49.8% Historical Expenditures to date: 67.5%

Significant Comments: In prior years, typically an intrafund transfer from

Operating to Capital is done for cash flow purposes. As a result of some yearend accounting adjustments last fiscal year, the Capital Fund has had sufficient funds for this fiscal year, and a intrafund transfer had not been needed. This causes a lower than average Operating Expenditures to date in comparison to the Historical

Expenditures to date.