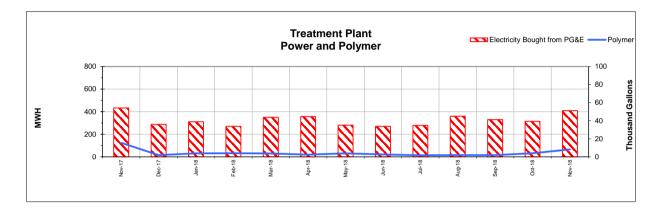

Power Consumption and Production:

- This November power consumption purchased from PG&E was 409 MWH in comparison to November 2017 purchase of 433 MWH.
- Cogeneration unit ran 716 of 720 hours for the month 99.44% uptime, averaging 348.52 Kw, producing 251 MWH of energy.
- Solar generation in November was 83 MWH, compared to 99 MWH in October.

#### WASTEWATER PLANT OPERATIONS DATA - MONTHLY

| CATEGORY                      | Units   | Nov-17 | Dec-17 | Jan-18 | Feb-18 | Mar-18 | Apr-18 | May-18 | Jun-18 | Jul-18 | Aug-18 | Sep-18 | Oct-18 | Nov-18 |
|-------------------------------|---------|--------|--------|--------|--------|--------|--------|--------|--------|--------|--------|--------|--------|--------|
| FLOWS                         |         | 30     | 31     | 31     | 28     | 31     | 30     | 31     | 30     | 31     | 31     | 30     | 31     | 30     |
| Influent                      | MG      | 205.5  | 186.3  | 254.0  | 189.3  | 347.0  | 321.5  | 216.7  | 191.0  | 189.8  | 186.1  | 176.1  | 180.0  | 208.8  |
| Average Day                   | MGD     | 6.9    | 6.0    | 8.2    | 6.8    | 11.2   | 10.7   | 7.0    | 6.4    | 6.1    | 6.0    | 5.9    | 5.8    | 7.0    |
| Maximum Day                   | Date    | 17-Nov | 1-Dec  | 10-Jan | 1-Feb  | 23-Mar | 8-Apr  | 1-May  | 4-Jun  | 1-Jul  | 19-Aug | 16-Sep | 2-Oct  | 29-Nov |
| Maximum Day Flow              | MG      | 14.0   | 6.7    | 16.7   | 7.6    | 22.2   | 29.7   | 7.7    | 6.6    | 6.3    | 6.3    | 8.2    | 6.2    | 16.5   |
| Minimum Day                   | Date    | 1-Nov  | 26-Dec | 2-Jan  | 24-Feb | 1-Mar  | 30-Apr | 31-May | 27-Jun | 6-Jul  | 22-Aug | 21-Sep | 31-Oct | 1-Nov  |
| Minimum Day Flow              | MG      | 5.6    | 5.3    | 5.7    | 6.3    | 6.4    | 7.7    | 6.7    | 6.1    | 6.0    | 5.5    | 5.7    | 5.4    | 5.5    |
| Effluent                      | MG      | 314.7  | 169.1  | 302.3  | 176.2  | 415.7  | 342.1  | 95.8   | 134.0  | 133.0  | 124.4  | 104.7  | 68.1   | 289.9  |
| River Discharge               | MG      | 305.8  | 163.8  | 302.0  | 164.6  | 398.9  | 319.8  | -      | -      | -      | -      | -      | -      | 263.8  |
| Recycled Flow                 | MG      | 8.9    | 5.3    | 0.3    | 14.4   | 23.0   | 20.2   | 95.8   | 134.0  | 133.0  | 124.4  | 104.7  | 68.1   | 26.1   |
| BIOSOLIDS                     | Tons    | 731    | 617    | 713    | 770    | 836    | 605    | 719    | 760    | 798    | 775    | 943    | 745    | 572    |
| Wet Tons Generated from Pond  | Tons    |        |        |        |        |        |        |        |        |        |        |        |        |        |
| Wet Tons Generated from Plant | Tons    | 731    | 617    | 713    | 770    | 836    | 605    | 719    | 760    | 798    | 775    | 943    | 745    | 572    |
| % Solids Liquid               | %       |        |        |        |        |        |        |        |        |        |        |        |        |        |
| % Solids Cake                 | %       |        |        |        |        |        |        |        |        |        |        |        |        |        |
| % Solids Land Application     | %       |        |        |        |        |        |        |        |        |        |        |        |        |        |
| Wet Tons Hauled Offsite       | Tons    |        |        |        |        |        |        |        |        |        |        |        |        |        |
| POLYMER USE                   | Gallons | 15,506 | 1,939  | 3,839  | 3,931  | 3,764  | 2,365  | 3,816  | 2,636  | 1,732  | 1,936  | 1,915  | 4,044  | 8,169  |
| Pond Pre-Flocculators         | Gallons | 11,711 |        | 2,460  | -      | -      | 282    | -      | -      | -      | -      | -      | 59     | 2,293  |
| Flocculator Polymer 1         | Gallons |        |        |        |        |        |        |        |        | -      | -      | -      | -      | -      |
| Flocculator Polymer 2         | Gallons | -      | 250    | 589    | 253    | 1,033  | 452    | -      | -      | -      | -      | -      | 34     | 784    |
| Filter Polymer 1              | Gallons | 830    | 728    |        | 3,019  | 1,963  | 1,015  | 2,850  | 1,677  | 824    | 1,361  | 1,259  | 2,944  | 4,503  |
| Filter Polymer 2              | Gallons |        | 151    | 790    |        |        | -      | -      | -      | -      | -      | -      | -      | -      |
| Belt Presses                  | Gallons | 784    | 810    | 13     | 659    | 769    | 617    | 966    | 959    | 908    | 575    | 656    | 1,007  | 589    |
| ENERGY                        |         |        |        |        |        |        |        |        |        |        |        |        |        |        |
| Total Electricity Used        | MWH     | 719    | 658    | 673    | 684    | 759    | 777    | 748    | 813    | 775    | 797    | 764    | 662    | 746    |
| Purchased from PGE            | MWH     | 433    | 287    | 311    | 270    | 350    | 357    | 281    | 270    | 279    | 360    | 330    | 314    | 409    |
| Produced from Co-Gen          | MWH     | 236    | 273    | 288    | 286    | 269    | 245    | 282    | 266    | 286    | 258    | 272    | 249    | 254    |
| Percent Produced              | %       | 33%    | 41%    | 43%    | 42%    | 36%    | 32%    | 38%    | 33%    | 37%    | 32%    | 36%    | 38%    | 34%    |
| Purchased from Solar          | MWH     | 87     | 98     | 74     | 128    | 140    | 175    | 200    | 227    | 210    | 179    | 162    | 99     | 83     |
| Percent Produced              |         | 12%    | 15%    | 11%    | 19%    | 18%    | 22%    | 27%    | 28%    | 27%    | 22%    | 21%    | 15%    | 11%    |
| Purchased Natural Gas         | Therms  | 99     | 91     | 2,404  | 1,214  | 166    | 24     | 22     | 63     | 116    | 68     | 34     | 532    | 516    |
| Methane Flared Off            | KSCF    | 82     | 192    | 523    | 733    | 79     | 43     | 110    | 308    | 344    | 259    | 391    | 507    | 192    |
| Stand By Calls                | "       | 17     | 00     | 00     | 40     | 40     | 00     | 405    | 50     | c-7    |        | 40     | 75     | 400    |
| Stand By Calls                | #       | 47     | 66     | 23     | 43     | 40     | 36     | 135    | 52     | 57     | 71     | 40     | 75     | 133    |
| Violations                    | #       | -      | -      | -      | -      | -      | -      | -      | -      | -      | -      | -      | -      | -      |