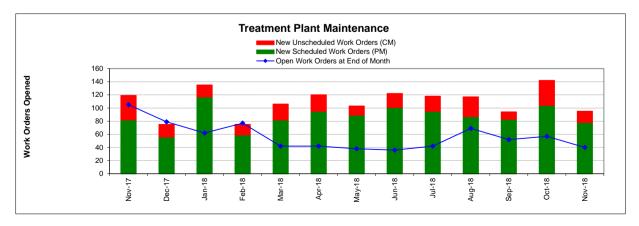

#### WASTEWATER PLANT MAINTENANCE and LABORATORY DATA - MONTHLY

| CATEGORY                  | Nov-17    | Dec-17    | Jan-18     | Feb-18   | Mar-18     | Apr-18     | May-18     | Jun-18     | Jul-18     | Aug-18          | Sep-18    | Oct-18     | Nov-18         |
|---------------------------|-----------|-----------|------------|----------|------------|------------|------------|------------|------------|-----------------|-----------|------------|----------------|
| <u>Scheduled</u>          |           |           |            |          |            |            |            |            |            |                 |           |            |                |
| Old                       | 33        | 61        | 39         | 27       | 39         | 12         | 6          | 8          | 9          | 13              | 31        | 20         | 21             |
| New                       | 82        | 56        | 117        | 59       | 82         | 95         | 89         | 101        | 95         | 87              | 83        | 104        | 78             |
| Completed                 | 54        | 78        | 129        | 41       | 109        | 101        | 87         | 100        | 91         | 69              | 94        | 103        | 89             |
| New Balance               | 61        | 39        | 27         | 39       | 12         | 6          | 8          | 9          | 13         | 31              | 20        | 21         | 10             |
| Unscheduled               |           |           |            |          |            |            |            |            |            |                 |           |            |                |
| Old                       | 34        | 44        | 40         | 35       | 38         | 30         | 36         | 30         | 27         | 29              | 38        | 32         | 36             |
| New                       | 37        | 19        | 18         | 16       | 24         | 25         | 14         | 21         | 23         | 30              | 11        | 38         | 17             |
| Completed                 | 27        | 23        | 23         | 13       | 32         | 19         | 20         | 24         | 21         | 21              | 17        | 34         | 23             |
| New Balance               | 44        | 40        | 35         | 38       | 30         | 36         | 30         | 27         | 29         | 38              | 32        | 36         | 30             |
|                           |           |           |            |          |            |            |            |            |            |                 |           |            |                |
|                           |           |           |            |          |            |            |            |            |            |                 |           |            |                |
| Total Work Orders         |           | 405       | 70         |          |            | 10         | 10         |            |            | 40              |           | 50         |                |
| Old                       | 66        | 105       | 79         | 62       | 77         | 42         | 42         | 38         | 36         | 42              | 69<br>04  | 52         | 57             |
| New<br>Completed          | 119<br>81 | 75<br>101 | 135<br>152 | 75<br>60 | 106<br>141 | 120<br>121 | 103<br>107 | 122<br>125 | 118<br>112 | 117<br>90       | 94<br>111 | 142<br>137 | 95<br>112      |
| New Balance               | 105       | <b>79</b> | 62         | 77       | <b>42</b>  | <b>42</b>  | 38         | 36         | 42         | <u>90</u><br>69 | 52        | <b>57</b>  | 40             |
| New Balance               | 105       | 79        | 02         |          | 42         | 42         | 30         | 30         | 42         | 09              | 52        | 57         | 40             |
|                           |           |           |            |          |            |            |            |            |            |                 |           |            |                |
| LAB ANALYSES              |           |           |            |          |            |            |            |            |            |                 |           |            |                |
| Sample Type               |           |           |            |          |            |            |            |            |            |                 |           |            |                |
| Regulatory                | 178       | 163       | 123        | 190      | 208        | 200        | 188        | 146        | 139        | 182             | 132       | 129        | 195            |
| Process Control           | 1,220     | 1,139     | 1,071      | 1,080    | 1,103      | 1,103      | 796        | 871        | 917        | 890             | 926       | 486        | 1,154          |
| Special Request           | 4         | 6         | 4          | 2        | 4          | 1          | 6          | 34         | 2          | -               | -         | 13         | -              |
| Quality Control/Assurance |           |           |            |          |            |            |            |            |            |                 |           |            |                |
| Quality Control/Assurance | 1,110     | 874       | 692        | 794      | 741        | 936        | 489        | 500        | 483        | 622             | 401       | 328        | 1,128<br>2,477 |