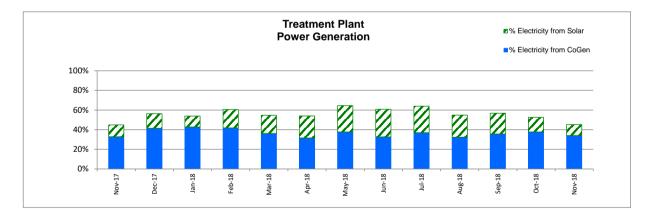

Power Consumption and Production:

- This November power consumption purchased from PG&E was 409 MWH in comparison to November 2017 purchase of 433 MWH.
- Cogeneration unit ran 716 of 720 hours for the month 99.44% uptime, averaging 348.52 Kw, producing 251 MWH of energy.
- Solar generation in November was 83 MWH, compared to 99 MWH in October.

#### WASTEWATER PLANT OPERATIONS DATA - MONTHLY

| CATEGORY                      | Units   | Nov-17 | Dec-17 | Jan-18 | Feb-18 | Mar-18 | Apr-18 | May-18 | Jun-18 | Jul-18 | Aug-18 | Sep-18 | Oct-18 | Nov-18 |
|-------------------------------|---------|--------|--------|--------|--------|--------|--------|--------|--------|--------|--------|--------|--------|--------|
| FLOWS                         |         | 30     | 31     | 31     | 28     | 31     | 30     | 31     | 30     | 31     | 31     | 30     | 31     | 30     |
| Influent                      | MG      | 205.5  | 186.3  | 254.0  | 189.3  | 347.0  | 321.5  | 216.7  | 191.0  | 189.8  | 186.1  | 176.1  | 180.0  | 208.8  |
| Average Day                   | MGD     | 6.9    | 6.0    | 8.2    | 6.8    | 11.2   | 10.7   | 7.0    | 6.4    | 6.1    | 6.0    | 5.9    | 5.8    | 7.0    |
| Maximum Day                   | Date    | 17-Nov | 1-Dec  | 10-Jan | 1-Feb  | 23-Mar | 8-Apr  | 1-May  | 4-Jun  | 1-Jul  | 19-Aug | 16-Sep | 2-Oct  | 29-Nov |
| Maximum Day Flow              | MG      | 14.0   | 6.7    | 16.7   | 7.6    | 22.2   | 29.7   | 7.7    | 6.6    | 6.3    | 6.3    | 8.2    | 6.2    | 16.5   |
| Minimum Day                   | Date    | 1-Nov  | 26-Dec | 2-Jan  | 24-Feb | 1-Mar  | 30-Apr | 31-May | 27-Jun | 6-Jul  | 22-Aug | 21-Sep | 31-Oct | 1-Nov  |
| Minimum Day Flow              | MG      | 5.6    | 5.3    | 5.7    | 6.3    | 6.4    | 7.7    | 6.7    | 6.1    | 6.0    | 5.5    | 5.7    | 5.4    | 5.5    |
| Effluent                      | MG      | 314.7  | 169.1  | 302.3  | 176.2  | 415.7  | 342.1  | 95.8   | 134.0  | 133.0  | 124.4  | 104.7  | 68.1   | 289.9  |
| River Discharge               | MG      | 305.8  | 163.8  | 302.0  | 164.6  | 398.9  | 319.8  | -      | -      | -      | -      | -      | -      | 263.8  |
| Recycled Flow                 | MG      | 8.9    | 5.3    | 0.3    | 14.4   | 23.0   | 20.2   | 95.8   | 134.0  | 133.0  | 124.4  | 104.7  | 68.1   | 26.1   |
| BIOSOLIDS                     | Tons    | 731    | 617    | 713    | 770    | 836    | 605    | 719    | 760    | 798    | 775    | 943    | 745    | 572    |
| Wet Tons Generated from Pond  | Tons    |        |        |        |        |        |        |        |        |        |        |        |        |        |
| Wet Tons Generated from Plant | Tons    | 731    | 617    | 713    | 770    | 836    | 605    | 719    | 760    | 798    | 775    | 943    | 745    | 572    |
| % Solids Liquid               | %       |        |        |        |        |        |        |        |        |        |        |        |        |        |
| % Solids Cake                 | %       |        |        |        |        |        |        |        |        |        |        |        |        |        |
| % Solids Land Application     | %       |        |        |        |        |        |        |        |        |        |        |        |        |        |
| Wet Tons Hauled Offsite       | Tons    |        |        |        |        |        |        |        |        |        |        |        |        |        |
| POLYMER USE                   | Gallons | 15,506 | 1,939  | 3,839  | 3,931  | 3,764  | 2,365  | 3,816  | 2,636  | 1,732  | 1,936  | 1,915  | 4,044  | 8,169  |
| Pond Pre-Flocculators         | Gallons | 11,711 |        | 2,460  | -      | -      | 282    | -      | -      | -      | -      | -      | 59     | 2,293  |
| Flocculator Polymer 1         | Gallons |        |        |        |        |        |        |        |        | -      | -      | -      | -      | -      |
| Flocculator Polymer 2         | Gallons | -      | 250    | 589    | 253    | 1,033  | 452    | -      | -      | -      | -      | -      | 34     | 784    |
| Filter Polymer 1              | Gallons | 830    | 728    |        | 3,019  | 1,963  | 1,015  | 2,850  | 1,677  | 824    | 1,361  | 1,259  | 2,944  | 4,503  |
| Filter Polymer 2              | Gallons |        | 151    | 790    |        |        | -      | -      | -      | -      | -      | -      | -      | -      |
| Belt Presses                  | Gallons | 784    | 810    | 13     | 659    | 769    | 617    | 966    | 959    | 908    | 575    | 656    | 1,007  | 589    |
| ENERGY                        |         |        |        |        |        |        |        |        |        |        |        |        |        |        |
| Total Electricity Used        | MWH     | 719    | 658    | 673    | 684    | 759    | 777    | 748    | 813    | 775    | 797    | 764    | 662    | 746    |
| Purchased from PGE            | MWH     | 433    | 287    | 311    | 270    | 350    | 357    | 281    | 270    | 279    | 360    | 330    | 314    | 409    |
| Produced from Co-Gen          | MWH     | 236    | 273    | 288    | 286    | 269    | 245    | 282    | 266    | 286    | 258    | 272    | 249    | 254    |
| Percent Produced              | %       | 33%    | 41%    | 43%    | 42%    | 36%    | 32%    | 38%    | 33%    | 37%    | 32%    | 36%    | 38%    | 34%    |
| Purchased from Solar          | MWH     | 87     | 98     | 74     | 128    | 140    | 175    | 200    | 227    | 210    | 179    | 162    | 99     | 83     |
| Percent Produced              |         | 12%    | 15%    | 11%    | 19%    | 18%    | 22%    | 27%    | 28%    | 27%    | 22%    | 21%    | 15%    | 11%    |
| Purchased Natural Gas         | Therms  | 99     | 91     | 2,404  | 1,214  | 166    | 24     | 22     | 63     | 116    | 68     | 34     | 532    | 516    |
| Methane Flared Off            | KSCF    | 82     | 192    | 523    | 733    | 79     | 43     | 110    | 308    | 344    | 259    | 391    | 507    | 192    |
| Stand By Calls                | "       | 17     | 00     | 00     | 40     | 40     | 00     | 405    | 50     | c-7    |        | 40     | 75     | 400    |
| Stand By Calls                | #       | 47     | 66     | 23     | 43     | 40     | 36     | 135    | 52     | 57     | 71     | 40     | 75     | 133    |
| Violations                    | #       | -      | -      | -      | -      | -      | -      | -      | -      | -      | -      | -      | -      | -      |