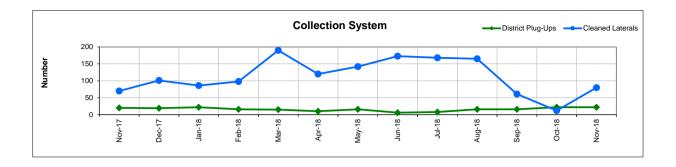

#### COLLECTION SYSTEM MAINTENANCE - MONTHLY

| CATEGORY                        | Nov-17 | Dec-17 | Jan-18  | Feb-18 | Mar-18  | Apr-18 | May-18 | Jun-18 | Jul-18 | Aug-18 | Sep-18 | Oct-18 | Nov-18 |
|---------------------------------|--------|--------|---------|--------|---------|--------|--------|--------|--------|--------|--------|--------|--------|
| <u>Plugups</u>                  |        |        |         |        |         |        |        |        |        |        |        |        |        |
| Total Calls                     | 63     | 48     | 62      | 49     | 67      | 40     | 44     | 25     | 37     | 39     | 53     | 57     | 64     |
| Business Hours                  | 38     | 27     | 40      | 35     | 53      | 23     | 32     | 16     | 24     | 28     | 32     | 36     | 34     |
| After Hours                     | 25     | 21     | 22      | 14     | 16      | 17     | 12     | 9      | 9      | 11     | 21     | 21     | 30     |
| District's                      | 20     | 19     | 22      | 16     | 15      | 10     | 16     | 6      | 8      | 16     | 16     | 22     | 22     |
| Property Owner's                | 43     | 29     | 40      | 33     | 40      | 30     | 28     | 19     | 29     | 23     | 36     | 35     | 41     |
| Plugged Main Lines              |        |        |         |        | 1       | 1      | 1      |        | 2      | 1      | 2      | -      | 1      |
| Run Lateral w/Eel               | 70     | 101    | 86      | 98     | 190     | 120    | 142    | 173    | 168    | 165    | 61     | 12     | 80     |
| <u>Cleaning (feet of sewer)</u> |        |        |         |        |         |        |        |        |        |        |        |        |        |
| Vactor #1                       | 21,500 | 33,612 | 55,782  | 33,391 | 51,027  | 36,507 | 47,937 | 41,767 | 48,278 | 69,132 | 63,968 | 80,207 | 38,882 |
| Vactor #2                       | 17,254 | 8,642  | 50,441  | 41,842 | 51,666  | 40,119 | 2,708  | 2,065  | 7,290  | 1,072  | 5,367  | -      | 10,373 |
| Hydro                           |        | 1,251  |         |        |         |        |        |        |        |        |        |        |        |
| Rodder                          |        |        | 765     |        |         |        |        |        |        |        |        |        |        |
| Total (feet)                    | 38,754 | 43,505 | 106,988 | 75,233 | 102,693 | 76,625 | 50,645 | 43,832 | 55,568 | 70,204 | 69,335 | 80,207 | 49,254 |
| Cleaning Days                   | 20     | 19     | 33      | 24     | 33      | 27     | 21     | 20     | 19     | 22     | 22     | 22     | 20     |
| Vactor #1                       | 10     | 14     | 18      | 11     | 15      | 14     | 20     | 19     | 16     | 21     | 19     | 22     | 17     |
| Vactor #2                       | 10     | 5      | 14      | 13     | 18      | 13     | 1      | 1      | 3      | 1      | 3      | -      | 3      |
| Hydro                           |        |        |         |        |         |        |        |        |        |        |        |        |        |
| Rodder                          |        |        | 1       |        |         |        |        |        |        |        |        |        |        |
| Feet/day                        | 1,950  | 2,300  | 3,250   | 3,150  | 3,100   | 2,850  | 2,400  | 2,200  | 2,900  | 3,200  | 3,150  | 3,650  | 2,450  |
| Vactor #1                       | 2,150  | 2,400  | 3,100   | 3,050  | 3,400   | 2,600  | 2,400  | 2,200  | 3,000  | 3,300  | 3,350  | 3,650  | 2,300  |
| Vactor #2                       | 1,750  | 1,750  | 3,600   | 3,200  | 2,850   | 3,100  | 2,700  | 2,050  | 2,450  | 1,050  | 1,800  |        | 2,050  |
| Hydro                           |        |        |         |        |         |        |        |        |        |        |        |        |        |
| Rodder                          |        |        | 750     |        |         |        |        |        |        |        |        |        |        |
| Video Inspections               |        |        |         |        |         |        |        |        |        |        |        |        |        |
| Mains (feet)                    | 10,767 | 6,320  | 17,644  | 12,878 | 21,714  | 18,530 | 26,140 | 18,248 | 18,188 | 27,761 | 18,443 | 31,889 | 17,526 |
| Laterals (each)                 | 172    | 186    | 114     | 122    | 211     | 179    | 197    | 223    | 266    | 234    | 232    | 297    | 201    |
| Construction (each)             |        |        |         |        |         |        |        |        |        |        |        |        |        |
| Cleanouts                       | 6      | 11     | 15      | 16     | 8       | 6      | 10     | 8      | 27     | 25     | 6      | 5      | 50     |
| Laterals                        | 1      | 1      | 1       | 4      | 1       | 10     | 24     | 10     | 9      | 8      | 8      | 4      | 4      |
| Mains                           |        | 1      |         | 1      | -       | •      | -      | -      | -      |        | -      | 1      | -      |
| Manholes                        |        |        |         |        |         | 1      | 2      |        |        | 2      | 1      | 1      |        |
| Other                           | 79     |        |         |        |         | 3      |        |        |        |        |        |        |        |
| USA Markings                    |        |        |         |        |         |        |        |        |        |        |        |        |        |
| Regular (w/in 2 days)           | 363    | 210    | 281     | 277    | 266     | 280    | 282    | 277    | 397    | 296    | 286    | 378    | 159    |
| Emergency (w/in 2 hours)        | 9      | 13     | 15      | 3      | 18      | 31     | 37     |        |        |        |        |        |        |