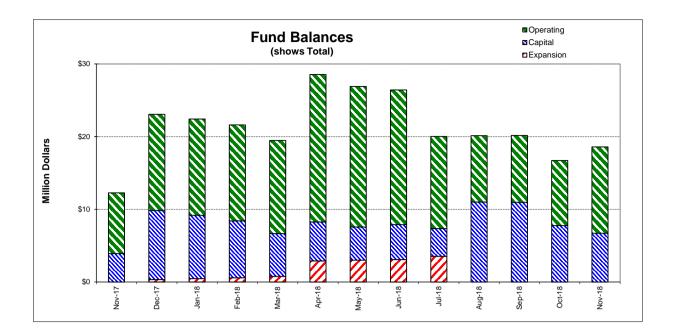

| CATEGORY                                      | Nov-17 | Dec-17      | Jan-18      | Feb-18      | Mar-18      | Apr-18     | May-18      | Jun-18      | Jul-18      | Aug-18      | Sep-18      | Oct-18     | Nov-18      |
|-----------------------------------------------|--------|-------------|-------------|-------------|-------------|------------|-------------|-------------|-------------|-------------|-------------|------------|-------------|
| (Thousand Dollars)                            |        |             |             |             |             |            |             |             |             |             |             |            |             |
| 7800<br>7850                                  | 8,372  | 13,220<br>- | 13,251<br>- | 13,210<br>- | 12,818<br>- | 20,290     | 19,326<br>- | 18,538<br>- | 12,676<br>- | 9,123<br>-  | 9,204<br>-  | 8,951<br>- | 11,888<br>- |
| Subtotal Operating                            | 8,372  | 13,220      | 13,251      | 13,210      | 12,818      | 20,290     | 19,326      | 18,538      | 12,676      | 9,123       | 9,204       | 8,951      | 11,888      |
| Capital Improvement Projects<br>Debt Proceeds | 3,897  | 9,514<br>-  | 8,720<br>-  | 7,830<br>-  | 5,877<br>-  | 5,365<br>- | 4,573       | 4,808       | 3,825<br>-  | 11,009<br>- | 10,956<br>- | 7,755<br>- | 6,698       |
| Subtotal Capital                              | 3,897  | 9,514       | 8,720       | 7,830       | 5,877       | 5,365      | 4,573       | 4,808       | 3,825       | 11,009      | 10,956      | 7,755      | 6,698       |
| Total Discretionary Funds                     | 12,269 | 22,734      | 21,971      | 21,040      | 18,695      | 25,655     | 23,899      | 23,346      | 16,501      | 20,132      | 20,160      | 16,706     | 18,586      |
| Expansion Fund (Restricted)                   | -      | 332         | 449         | 577         | 775         | 2,898      | 3,007       | 3,075       | 3,520       | -           | -           | -          | -           |
| Total Restricted Funds                        | -      | 332         | 449         | 577         | 775         | 2,898      | 3,007       | 3,075       | 3,520       | -           | -           | -          | -           |
| TOTAL ALL FUNDS                               | 12,269 | 23,066      | 22,420      | 21,617      | 19,470      | 28,553     | 26,906      | 26,421      | 20,021      | 20,132      | 20,160      | 16,706     | 18,586      |