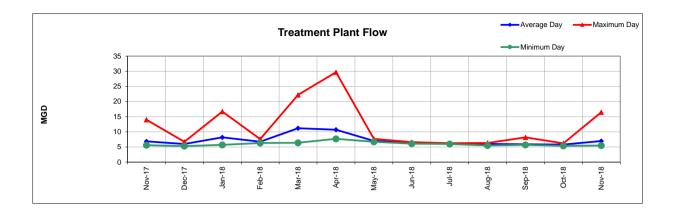

#### WASTEWATER PLANT OPERATIONS DATA - MONTHLY

| CATEGORY                      | Units   | Nov-17 | Dec-17 | Jan-18 | Feb-18 | Mar-18 | Apr-18 | May-18 | Jun-18 | Jul-18 | Aug-18 | Sep-18 | Oct-18 | Nov-18 |
|-------------------------------|---------|--------|--------|--------|--------|--------|--------|--------|--------|--------|--------|--------|--------|--------|
| FLOWS                         |         | 30     | 31     | 31     | 28     | 31     | 30     | 31     | 30     | 31     | 31     | 30     | 31     | 30     |
| Influent                      | MG      | 205.5  | 186.3  | 254.0  | 189.3  | 347.0  | 321.5  | 216.7  | 191.0  | 189.8  | 186.1  | 176.1  | 180.0  | 208.8  |
| Average Day                   | MGD     | 6.9    | 6.0    | 8.2    | 6.8    | 11.2   | 10.7   | 7.0    | 6.4    | 6.1    | 6.0    | 5.9    | 5.8    | 7.0    |
| Maximum Day                   | Date    | 17-Nov | 1-Dec  | 10-Jan | 1-Feb  | 23-Mar | 8-Apr  | 1-May  | 4-Jun  | 1-Jul  | 19-Aug | 16-Sep | 2-Oct  | 29-Nov |
| Maximum Day Flow              | MG      | 14.0   | 6.7    | 16.7   | 7.6    | 22.2   | 29.7   | 7.7    | 6.6    | 6.3    | 6.3    | 8.2    | 6.2    | 16.5   |
| Minimum Day                   | Date    | 1-Nov  | 26-Dec | 2-Jan  | 24-Feb | 1-Mar  | 30-Apr | 31-May | 27-Jun | 6-Jul  | 22-Aug | 21-Sep | 31-Oct | 1-Nov  |
| Minimum Day Flow              | MG      | 5.6    | 5.3    | 5.7    | 6.3    | 6.4    | 7.7    | 6.7    | 6.1    | 6.0    | 5.5    | 5.7    | 5.4    | 5.5    |
| Effluent                      | MG      | 314.7  | 169.1  | 302.3  | 176.2  | 415.7  | 342.1  | 95.8   | 134.0  | 133.0  | 124.4  | 104.7  | 68.1   | 289.9  |
| River Discharge               | MG      | 305.8  | 163.8  | 302.0  | 164.6  | 398.9  | 319.8  | -      | -      | -      | -      | -      | -      | 263.8  |
| Recycled Flow                 | MG      | 8.9    | 5.3    | 0.3    | 14.4   | 23.0   | 20.2   | 95.8   | 134.0  | 133.0  | 124.4  | 104.7  | 68.1   | 26.1   |
| BIOSOLIDS                     | Tons    | 731    | 617    | 713    | 770    | 836    | 605    | 719    | 760    | 798    | 775    | 943    | 745    | 572    |
| Wet Tons Generated from Pond  | Tons    |        |        |        |        |        |        |        |        |        |        |        |        |        |
| Wet Tons Generated from Plant | Tons    | 731    | 617    | 713    | 770    | 836    | 605    | 719    | 760    | 798    | 775    | 943    | 745    | 572    |
| % Solids Liquid               | %       |        |        |        |        |        |        |        |        |        |        |        |        |        |
| % Solids Cake                 | %       |        |        |        |        |        |        |        |        |        |        |        |        |        |
| % Solids Land Application     | %       |        |        |        |        |        |        |        |        |        |        |        |        |        |
| Wet Tons Hauled Offsite       | Tons    |        |        |        |        |        |        |        |        |        |        |        |        |        |
| POLYMER USE                   | Gallons | 15,506 | 1,939  | 3,839  | 3,931  | 3,764  | 2,365  | 3,816  | 2,636  | 1,732  | 1,936  | 1,915  | 4,044  | 8,169  |
| Pond Pre-Flocculators         | Gallons | 11,711 |        | 2,460  | -      | -      | 282    | -      | -      | -      | -      | -      | 59     | 2,293  |
| Flocculator Polymer 1         | Gallons |        |        |        |        |        |        |        |        | -      | -      | -      | -      | -      |
| Flocculator Polymer 2         | Gallons | -      | 250    | 589    | 253    | 1,033  | 452    | -      | -      | -      | -      | -      | 34     | 784    |
| Filter Polymer 1              | Gallons | 830    | 728    |        | 3,019  | 1,963  | 1,015  | 2,850  | 1,677  | 824    | 1,361  | 1,259  | 2,944  | 4,503  |
| Filter Polymer 2              | Gallons |        | 151    | 790    |        |        | -      | -      | -      | -      | -      | -      | -      | -      |
| Belt Presses                  | Gallons | 784    | 810    | 13     | 659    | 769    | 617    | 966    | 959    | 908    | 575    | 656    | 1,007  | 589    |
| ENERGY                        |         |        |        |        |        |        |        |        |        |        |        |        |        |        |
| Total Electricity Used        | MWH     | 719    | 658    | 673    | 684    | 759    | 777    | 748    | 813    | 775    | 797    | 764    | 662    | 746    |
| Purchased from PGE            | MWH     | 433    | 287    | 311    | 270    | 350    | 357    | 281    | 270    | 279    | 360    | 330    | 314    | 409    |
| Produced from Co-Gen          | MWH     | 236    | 273    | 288    | 286    | 269    | 245    | 282    | 266    | 286    | 258    | 272    | 249    | 254    |
| Percent Produced              | %       | 33%    | 41%    | 43%    | 42%    | 36%    | 32%    | 38%    | 33%    | 37%    | 32%    | 36%    | 38%    | 34%    |
| Purchased from Solar          | MWH     | 87     | 98     | 74     | 128    | 140    | 175    | 200    | 227    | 210    | 179    | 162    | 99     | 83     |
| Percent Produced              |         | 12%    | 15%    | 11%    | 19%    | 18%    | 22%    | 27%    | 28%    | 27%    | 22%    | 21%    | 15%    | 11%    |
| Purchased Natural Gas         | Therms  | 99     | 91     | 2,404  | 1,214  | 166    | 24     | 22     | 63     | 116    | 68     | 34     | 532    | 516    |
| Methane Flared Off            | KSCF    | 82     | 192    | 523    | 733    | 79     | 43     | 110    | 308    | 344    | 259    | 391    | 507    | 192    |
| Stand By Calls                | "       | 17     | 00     | 00     | 40     | 40     | 00     | 405    | 50     | c-7    |        | 40     | 75     | 400    |
| Stand By Calls                | #       | 47     | 66     | 23     | 43     | 40     | 36     | 135    | 52     | 57     | 71     | 40     | 75     | 133    |
| Violations                    | #       | -      | -      | -      | -      | -      | -      | -      | -      | -      | -      | -      | -      | -      |