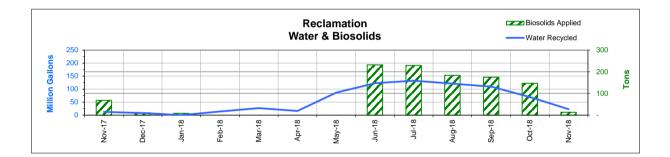

# **<u>RECYCLING</u>**:

Significant events in the Recycling Department for November 2018 include:

- Recycled water delivered for the month of November 2018 was (22.628 million gallons), as compared to November 2017 (12.095 million gallons) is higher from the previous year due to commercial landscape and vineyard demand. Delivered recycled water volume represents the sum of all use site flow meter consumption values.
- Staff approved one connection in the MST area.
- Staff continued land application of biosolids on Jameson Reuse Site for the reporting period.

#### **BIOSOLIDS HANDLING - MONTHLY**

| Site                                                    | Nov-17 | Dec-17 | Jan-18 | Feb-18 | Mar-18 | Apr-18 | May-18 | Jun-18 | Jul-18 | Aug-18 | Sep-18 | Oct-18 | Nov-18 |
|---------------------------------------------------------|--------|--------|--------|--------|--------|--------|--------|--------|--------|--------|--------|--------|--------|
| Land Applied by NSD<br>Somky<br>Airport/Fagundes        |        |        |        |        |        |        |        |        |        |        | 175    |        |        |
| Jameson Canyon                                          | 68     | 11     | 8      | -      | -      | -      | -      | 232    | 229    | 184    |        | 147    | 13     |
| Subtotal by NSD                                         | 68     | 11     | 8      | -      | -      | -      | -      | 232    | 229    | 184    | 175    | 147    | 13     |
| Land Applied by Contractor<br>Somky<br>Airport/Fagundes |        |        |        |        |        |        |        |        |        |        |        |        |        |
| Jameson Canyon                                          |        |        |        |        |        |        |        |        |        |        |        |        |        |
| Subtotal by Contractor                                  | -      | -      | -      | -      | -      | -      | -      | -      | -      | -      | -      | -      | -      |
| Total Land Applied                                      | 68     | 11     | 8      | -      | -      | -      | -      | 232    | 229    | 184    | 175    | 147    | 13     |
| Off Site (Contractor)                                   |        |        |        |        |        |        |        |        |        |        |        |        |        |
| Total (tons)                                            | 68     | 11     | 8      | -      | -      | -      | -      | 232    | 229    | 184    | 175    | 147    | 13     |