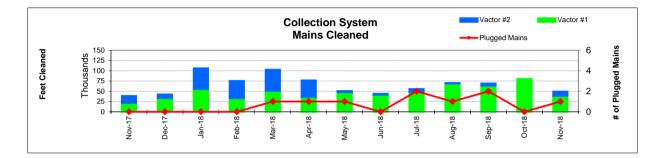

# **COLLECTIONS**:

Significant events for the month of November 2018 in Collection System Maintenance include:

- The District had 1 Category 1 Sanitary Sewer Overflows (SSO's), 0 Category 2 SSO's and 5 Category 3 SSO's during the month. (A Category 1 is defined as an SSO that reached a drainage channel and/or surface water or; an SSO that reached a storm drainpipe that was not fully recovered and returned to the sanitary sewer system. A Category 2 is defined as an SSO that is equal to or greater than 1,000 gallons that did not reach a surface water. A Category 3 is defined as an SSO that is less than 1,000 gallons that did not reach a surface water. These are usually minor overflows of less than 10 gallons from cleanouts on District laterals that can be cleaned up by the crews.)
- The repair crew installed 9 cleanouts and repaired 5 cleanouts. They also repaired 1 lateral and installed 3 lateral liners. Additionally, the service response/programs crew completed 88 work orders in support of the grease and odor control program, responded to 65 customer requests for service (22 were NSD problem) and closed out 180 mark and locate request tickets.
- The preventative maintenance crews ran work orders on 78 laterals, root foamed 6 laterals, cleaned approximately 51,182 feet of main line and CCTV inspected 135 laterals. In addition, the CCTV truck televised 17,501 feet of mainline.

#### COLLECTION SYSTEM MAINTENANCE - MONTHLY

| CATEGORY                        | Nov-17 | Dec-17 | Jan-18  | Feb-18 | Mar-18  | Apr-18 | May-18 | Jun-18 | Jul-18 | Aug-18 | Sep-18 | Oct-18 | Nov-18 |
|---------------------------------|--------|--------|---------|--------|---------|--------|--------|--------|--------|--------|--------|--------|--------|
| <u>Plugups</u>                  |        |        |         |        |         |        |        |        |        |        |        |        |        |
| Total Calls                     | 63     | 48     | 62      | 49     | 67      | 40     | 44     | 25     | 37     | 39     | 53     | 57     | 64     |
| Business Hours                  | 38     | 27     | 40      | 35     | 53      | 23     | 32     | 16     | 24     | 28     | 32     | 36     | 34     |
| After Hours                     | 25     | 21     | 22      | 14     | 16      | 17     | 12     | 9      | 9      | 11     | 21     | 21     | 30     |
| District's                      | 20     | 19     | 22      | 16     | 15      | 10     | 16     | 6      | 8      | 16     | 16     | 22     | 22     |
| Property Owner's                | 43     | 29     | 40      | 33     | 40      | 30     | 28     | 19     | 29     | 23     | 36     | 35     | 41     |
| Plugged Main Lines              |        |        |         |        | 1       | 1      | 1      |        | 2      | 1      | 2      | -      | 1      |
| Run Lateral w/Eel               | 70     | 101    | 86      | 98     | 190     | 120    | 142    | 173    | 168    | 165    | 61     | 12     | 80     |
| <u>Cleaning (feet of sewer)</u> |        |        |         |        |         |        |        |        |        |        |        |        |        |
| Vactor #1                       | 21,500 | 33,612 | 55,782  | 33,391 | 51,027  | 36,507 | 47,937 | 41,767 | 48,278 | 69,132 | 63,968 | 80,207 | 38,882 |
| Vactor #2                       | 17,254 | 8,642  | 50,441  | 41,842 | 51,666  | 40,119 | 2,708  | 2,065  | 7,290  | 1,072  | 5,367  | -      | 10,373 |
| Hydro                           |        | 1,251  |         |        |         |        |        |        |        |        |        |        |        |
| Rodder                          |        |        | 765     |        |         |        |        |        |        |        |        |        |        |
| Total (feet)                    | 38,754 | 43,505 | 106,988 | 75,233 | 102,693 | 76,625 | 50,645 | 43,832 | 55,568 | 70,204 | 69,335 | 80,207 | 49,254 |
| Cleaning Days                   | 20     | 19     | 33      | 24     | 33      | 27     | 21     | 20     | 19     | 22     | 22     | 22     | 20     |
| Vactor #1                       | 10     | 14     | 18      | 11     | 15      | 14     | 20     | 19     | 16     | 21     | 19     | 22     | 17     |
| Vactor #2                       | 10     | 5      | 14      | 13     | 18      | 13     | 1      | 1      | 3      | 1      | 3      | -      | 3      |
| Hydro                           |        |        |         |        |         |        |        |        |        |        |        |        |        |
| Rodder                          |        |        | 1       |        |         |        |        |        |        |        |        |        |        |
| Feet/day                        | 1,950  | 2,300  | 3,250   | 3,150  | 3,100   | 2,850  | 2,400  | 2,200  | 2,900  | 3,200  | 3,150  | 3,650  | 2,450  |
| Vactor #1                       | 2,150  | 2,400  | 3,100   | 3,050  | 3,400   | 2,600  | 2,400  | 2,200  | 3,000  | 3,300  | 3,350  | 3,650  | 2,300  |
| Vactor #2                       | 1,750  | 1,750  | 3,600   | 3,200  | 2,850   | 3,100  | 2,700  | 2,050  | 2,450  | 1,050  | 1,800  |        | 2,050  |
| Hydro                           |        |        |         |        |         |        |        |        |        |        |        |        |        |
| Rodder                          |        |        | 750     |        |         |        |        |        |        |        |        |        |        |
| Video Inspections               |        |        |         |        |         |        |        |        |        |        |        |        |        |
| Mains (feet)                    | 10,767 | 6,320  | 17,644  | 12,878 | 21,714  | 18,530 | 26,140 | 18,248 | 18,188 | 27,761 | 18,443 | 31,889 | 17,526 |
| Laterals (each)                 | 172    | 186    | 114     | 122    | 211     | 179    | 197    | 223    | 266    | 234    | 232    | 297    | 201    |
| Construction (each)             |        |        |         |        |         |        |        |        |        |        |        |        |        |
| Cleanouts                       | 6      | 11     | 15      | 16     | 8       | 6      | 10     | 8      | 27     | 25     | 6      | 5      | 50     |
| Laterals                        | 1      | 1      | 1       | 4      | 1       | 10     | 24     | 10     | 9      | 8      | 8      | 4      | 4      |
| Mains                           |        | 1      |         | 1      | -       | •      | -      | -      | -      |        | -      | 1      | -      |
| Manholes                        |        |        |         |        |         | 1      | 2      |        |        | 2      | 1      | 1      |        |
| Other                           | 79     |        |         |        |         | 3      |        |        |        |        |        |        |        |
| USA Markings                    |        |        |         |        |         |        |        |        |        |        |        |        |        |
| Regular (w/in 2 days)           | 363    | 210    | 281     | 277    | 266     | 280    | 282    | 277    | 397    | 296    | 286    | 378    | 159    |
| Emergency (w/in 2 hours)        | 9      | 13     | 15      | 3      | 18      | 31     | 37     |        |        |        |        |        |        |