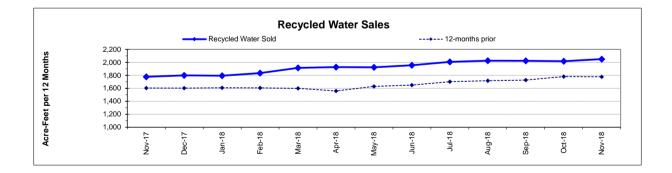

# **<u>RECYCLING</u>**:

Significant events in the Recycling Department for November 2018 include:

- Recycled water delivered for the month of November 2018 was (22.628 million gallons), as compared to November 2017 (12.095 million gallons) is higher from the previous year due to commercial landscape and vineyard demand. Delivered recycled water volume represents the sum of all use site flow meter consumption values.
- Staff approved one connection in the MST area.
- Staff continued land application of biosolids on Jameson Reuse Site for the reporting period.

|                                   | Acres         | Nov-17 | Dec-17 | Jan-18 | Feb-18   | Mar-18 | Apr-18 | May-18   | Jun-18    | Jul-18   | Aug-18      | Sep-18   | Oct-18   | Nov-18      |
|-----------------------------------|---------------|--------|--------|--------|----------|--------|--------|----------|-----------|----------|-------------|----------|----------|-------------|
| MONTHLY (MG)                      |               |        |        |        |          |        |        |          |           |          |             |          |          |             |
| Water Sold                        |               |        |        |        |          |        |        |          |           |          |             |          |          |             |
| Golf Courses                      | 405.0         | 5.504  | 6.253  | 0.001  | 6.152    | 2.748  | 3.320  | 52.726   | 68.294    | 64.047   | 57.269      | 44.197   | 23.612   | 3.322       |
| Cemeteries                        | 57.1          | 0.193  | 0.003  | -      | 0.005    | 0.154  | 0.385  | 3.183    | 3.643     | 4.903    | 4.920       | 4.142    | 3.239    | 2.872       |
| Parks                             | 18.5          | 0.020  | -      | -      | -        | -      | -      | 0.823    | 0.949     | 1.051    | 0.846       | 0.527    | 0.050    | 0.611       |
| Schools                           | 21.0          | 0.195  | 0.019  | -      | 0.255    | 0.198  | 0.242  | 1.727    | 2.151     | 2.122    | 2.044       | 1.571    | 1.231    | 0.745       |
| Commerical                        | 167.6         | 4.387  | 1.402  | -      | 1.835    | 1.765  | 3.169  | 9.893    | 12.414    | 15.863   | 19.184      | 16.950   | 19.637   | 7.652       |
| Vineyards                         | 564.0         | 1.766  | 0.225  | -      | 5.695    | 21.988 | 8.001  | 6.377    | 21.260    | 43.468   | 32.727      | 21.248   | 9.649    | 7.015       |
| Trucked Water                     | 175.0         | 0.030  | 0.014  | -      | 0.017    | 0.029  | 0.880  | 0.143    | 0.737     | 0.666    | 0.637       | 0.399    | 0.289    | 0.403       |
| Subtotal Sales                    | 1,408.2       | 12.095 | 7.916  | 0.001  | 13.960   | 26.881 | 15.996 | 74.872   | 109.448   | 132.120  | 117.628     | 89.035   | 57.707   | 22.620      |
| District Use                      |               |        |        |        |          |        |        |          |           |          |             |          |          |             |
| Jameson                           | 330.0         | -      | -      | -      | 0.077    | -      | -      | -        | -         | -        | 0.163       | 4.785    | -        | -           |
| Somky                             | 213.0         | -      | -      | -      | -        | -      | -      | 11.710   | 13.263    | 0.208    | 3.226       | 15.447   | 12.002   | 0.008       |
| Fagundes/Airport                  | 50.5          | -      | -      | -      | -        | -      | -      | -        | -         | -        | -           | -        | -        | -           |
| Subtotal District                 | 593.5         | -      | -      | -      | 0.077    | -      | -      | 11.710   | 13.263    | 0.208    | 3.389       | 20.232   | 12.002   | 0.008       |
| TOTAL DELIVERED                   | 2,001.7       | 12.095 | 7.916  | 0.001  | 14.037   | 26.881 | 15.996 | 86.582   | 122.711   | 132.327  | 121.016     | 109.266  | 69.709   | 22.628      |
|                                   |               |        |        |        |          |        |        |          |           |          |             |          |          |             |
| ANNUAL (AF)                       |               |        |        |        |          |        |        |          |           |          |             |          |          |             |
| <u>Water Sold</u><br>Golf Courses | 405.0         | 1.045  | 1.064  | 1.064  | 1.083    | 1.091  | 1.093  | 1.091    | 1.097     | 1.067    | 1.063       | 1.035    | 1.025    | 1.019       |
| Cemeteries                        | 405.0<br>57.1 | 1,045  | 1,004  | 1,004  | 1,083    | 1,091  | 1,093  | 25       | 34        | 46       | 7,003<br>58 | 69       | 76       | 1,019<br>84 |
| Parks                             | 18.5          | 10     | 10     | 10     | 10<br>14 | 10     | 14     | 25<br>14 | 54<br>14  | 40<br>14 | 58<br>14    | 09<br>14 | 70<br>13 | 04<br>15    |
| Schools                           | 21.0          | 36     | 36     | 36     | 37       | 37     | 38     | 39       | 38        | 37       | 37          | 37       | 36       | 38          |
| Commerical                        | 167.6         | 325    | 328    | 324    | 329      | 333    | 335    | 318      | 303       | 298      | 303         | 309      | 327      | 337         |
| Vineyards                         | 564.0         | 336    | 336    | 336    | 353      | 420    | 423    | 427      | 460       | 534      | 540         | 550      | 529      | 545         |
| Trucked Water                     | 175.0         | 6      | 5      | 5      | 5        | -20    |        | 8        | 400<br>10 | 11       | 11          | 12       | 12       | 13          |
| Subtotal Sales                    | 1,408.2       | 1,778  | 1,799  | 1,794  | 1,835    | 1,916  | 1,928  | 1,923    | 1,955     | 2,008    | 2,026       | 2,025    | 2,018    | 2,051       |
| District Use                      |               |        |        |        |          |        |        |          |           |          |             |          |          |             |
| Jameson                           | 330.0         | 143    | 143    | 143    | 143      | 143    | 143    | 143      | 143       | 121      | 64          | 15       | 15       | 15          |
| Somky                             | 213.0         | 223    | 223    | 223    | 223      | 223    | 223    | 240      | 244       | 210      | 178         | 166      | 171      | 171         |
| Fagundes/Airport                  | 50.5          | -      | -      | -      | -        | -      | -      | -        | -         | -        | -           | -        | -        | -           |
| Subtotal District                 | 593.5         | 366    | 366    | 366    | 366      | 366    | 366    | 383      | 387       | 330      | 243         | 182      | 187      | 187         |
|                                   |               |        |        |        |          |        |        |          |           |          |             |          |          |             |
| TOTAL DELIVERED                   | 2,001.7       | 2,144  | 2,165  | 2,160  | 2,202    | 2,282  | 2,294  | 2,306    | 2,343     | 2,338    | 2,269       | 2,207    | 2,205    | 2,237       |