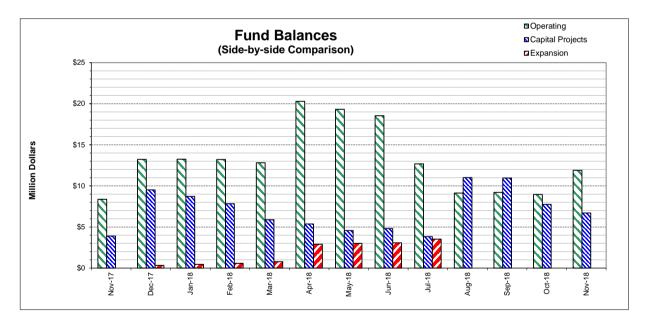

| CATEGORY                                      | Nov-17 | Dec-17      | Jan-18      | Feb-18      | Mar-18      | Apr-18     | May-18      | Jun-18      | Jul-18      | Aug-18      | Sep-18      | Oct-18     | Nov-18      |
|-----------------------------------------------|--------|-------------|-------------|-------------|-------------|------------|-------------|-------------|-------------|-------------|-------------|------------|-------------|
| (Thousand Dollars)                            |        |             |             |             |             |            |             |             |             |             |             |            |             |
| 7800<br>7850                                  | 8,372  | 13,220<br>- | 13,251<br>- | 13,210<br>- | 12,818<br>- | 20,290     | 19,326<br>- | 18,538<br>- | 12,676<br>- | 9,123<br>-  | 9,204<br>-  | 8,951<br>- | 11,888<br>- |
| Subtotal Operating                            | 8,372  | 13,220      | 13,251      | 13,210      | 12,818      | 20,290     | 19,326      | 18,538      | 12,676      | 9,123       | 9,204       | 8,951      | 11,888      |
| Capital Improvement Projects<br>Debt Proceeds | 3,897  | 9,514<br>-  | 8,720<br>-  | 7,830<br>-  | 5,877<br>-  | 5,365<br>- | 4,573       | 4,808       | 3,825<br>-  | 11,009<br>- | 10,956<br>- | 7,755<br>- | 6,698       |
| Subtotal Capital                              | 3,897  | 9,514       | 8,720       | 7,830       | 5,877       | 5,365      | 4,573       | 4,808       | 3,825       | 11,009      | 10,956      | 7,755      | 6,698       |
| Total Discretionary Funds                     | 12,269 | 22,734      | 21,971      | 21,040      | 18,695      | 25,655     | 23,899      | 23,346      | 16,501      | 20,132      | 20,160      | 16,706     | 18,586      |
| Expansion Fund (Restricted)                   | -      | 332         | 449         | 577         | 775         | 2,898      | 3,007       | 3,075       | 3,520       | -           | -           | -          | -           |
| Total Restricted Funds                        | -      | 332         | 449         | 577         | 775         | 2,898      | 3,007       | 3,075       | 3,520       | -           | -           | -          | -           |
| TOTAL ALL FUNDS                               | 12,269 | 23,066      | 22,420      | 21,617      | 19,470      | 28,553     | 26,906      | 26,421      | 20,021      | 20,132      | 20,160      | 16,706     | 18,586      |