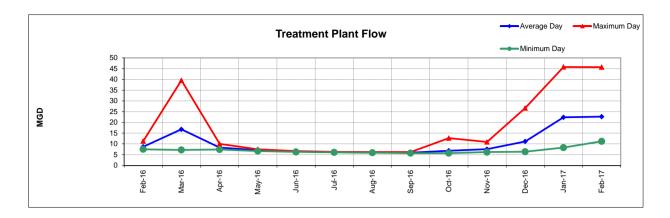

# Plant Operations

- For February 2017, the plant's influent flow was 634.5 MG as compared to last year flow for February 2016 of 252.6 MG
- Total flow to the Napa River for February 2017 was 718.6 MG as compared to February 2016 flow of 306.2 MG.
- The production of recycle quality water did not occur during February 2017.
- This February power consumption purchased from PG&E was 683 MWH in comparison to February 2016 purchase of 300 MWH.
- There was 8.40" rain fall for February 2017 as compared to 1.00" rain fall for February 2016.
- Pond 4 end of the month recorded level reading was 84.65" as compared to February 2016 of 38.96". Total remaining pond capacity for February 2017 was 6.7% as compared to February 2016 remaining capacity of 50.6%.