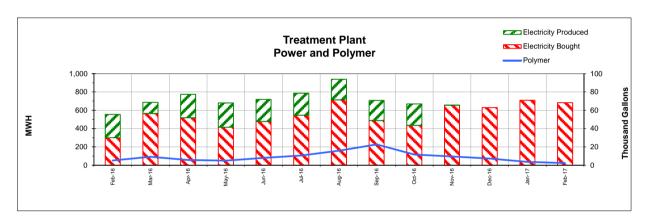

# Plant Operations

- For February 2017, the plant's influent flow was 634.5 MG as compared to last year flow for February 2016 of 252.6 MG
- Total flow to the Napa River for February 2017 was 718.6 MG as compared to February 2016 flow of 306.2 MG.
- The production of recycle quality water did not occur during February 2017.
- This February power consumption purchased from PG&E was 683 MWH in comparison to February 2016 purchase of 300 MWH.
- There was 8.40" rain fall for February 2017 as compared to 1.00" rain fall for February 2016.
- Pond 4 end of the month recorded level reading was 84.65" as compared to February 2016 of 38.96". Total remaining pond capacity for February 2017 was 6.7% as compared to February 2016 remaining capacity of 50.6%.