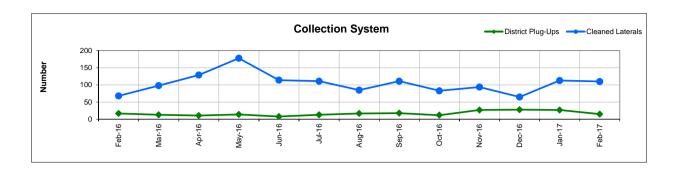

### **COLLECTIONS:**

Significant events for the month of February 2017 in Collection System Maintenance include:

- The District had 3 Category 1 Sanitary Sewer Overflows (SSO's), 0 Category 2 SSO's and 0 Category 3 SSO's during the month. (A Category 1 is defined as an SSO that reached a drainage channel and/or surface water or; an SSO that reached a storm drain pipe that was not fully recovered and returned to the sanitary sewer system. A Category 2 is defined as an SSO that is equal to or greater than 1,000 gallons that did not reach a surface water. A Category 3 is defined as an SSO that is less than 1,000 gallons that did not reach a surface water. These are usually minor overflows of less than 10 gallons from cleanouts on District laterals that can be cleaned up by the crews.)
- The category 1 overflows occurred during severe rain events on February 7th, 9th and 20<sup>th</sup>. The total overflow amount over the three storms was 226,768 gallons with 199,831 gallons coming from the storm on the 7<sup>th</sup>. However, using vacuum and bypass equipment, crews prevented 1,602,390 gallons from overflowing during these rain events. These storms also caused overflows into the Lake Park Storm Water Detention Basin.
- The repair crew installed 6 cleanouts, repaired/rehabilitated 1 sewer laterals and repaired 3 cleanouts. Additionally, the service response programs crew completed 73 work orders in support of the grease and odor control program, responded to 51 customer requests for service (14 were NSD problem) and closed out 184 mark and locate request tickets.
- The preventative maintenance crews ran work orders on 109 laterals, cleaned approximately 48,077 feet of main line and CCTV inspected approximately 6,398 feet of main line and 21 laterals.