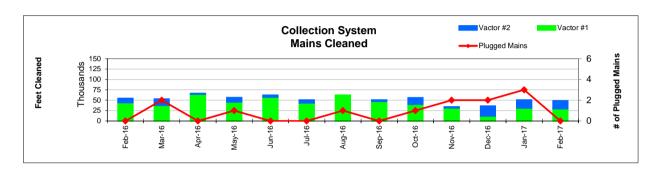

### **COLLECTIONS:**

Significant events for the month of February 2017 in Collection System Maintenance include:

- The District had 3 Category 1 Sanitary Sewer Overflows (SSO's), 0 Category 2 SSO's and 0 Category 3 SSO's during the month. (A Category 1 is defined as an SSO that reached a drainage channel and/or surface water or; an SSO that reached a storm drain pipe that was not fully recovered and returned to the sanitary sewer system. A Category 2 is defined as an SSO that is equal to or greater than 1,000 gallons that did not reach a surface water. A Category 3 is defined as an SSO that is less than 1,000 gallons that did not reach a surface water. These are usually minor overflows of less than 10 gallons from cleanouts on District laterals that can be cleaned up by the crews.)
- The category 1 overflows occurred during severe rain events on February 7th, 9th and 20<sup>th</sup>. The total overflow amount over the three storms was 226,768 gallons with 199,831 gallons coming from the storm on the 7<sup>th</sup>. However, using vacuum and bypass equipment, crews prevented 1,602,390 gallons from overflowing during these rain events. These storms also caused overflows into the Lake Park Storm Water Detention Basin.
- The repair crew installed 6 cleanouts, repaired/rehabilitated 1 sewer laterals and repaired 3 cleanouts. Additionally, the service response programs crew completed 73 work orders in support of the grease and odor control program, responded to 51 customer requests for service (14 were NSD problem) and closed out 184 mark and locate request tickets.
- The preventative maintenance crews ran work orders on 109 laterals, cleaned approximately 48,077 feet of main line and CCTV inspected approximately 6,398 feet of main line and 21 laterals.