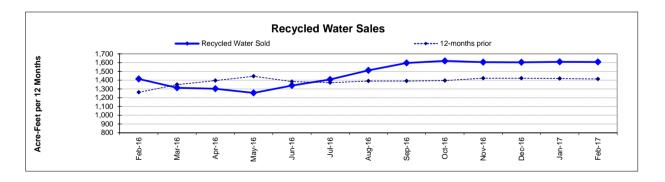

### **RECYCLING:**

Significant events in the Recycling Department for February 2017 include:

- Recycled water delivered for the month of February 2017 (0.469 million gallons), as compared to February 2016 (1.012 million gallons) is lower due to vineyard demand. Delivered recycled water volume represents the sum of all use site flow meter consumption values.
- Staff provided LCWD and MST recycled water customer's use site supervisor training.
- Staff continued encapsulating biosolids on the Jameson Reuse Site due to wet weather.