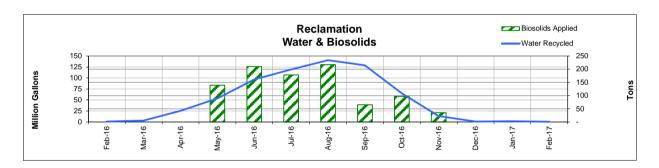

### **RECYCLING:**

Significant events in the Recycling Department for February 2017 include:

- Recycled water delivered for the month of February 2017 (0.469 million gallons), as compared to February 2016 (1.012 million gallons) is lower due to vineyard demand. Delivered recycled water volume represents the sum of all use site flow meter consumption values.
- Staff provided LCWD and MST recycled water customer's use site supervisor training.
- Staff continued encapsulating biosolids on the Jameson Reuse Site due to wet weather.