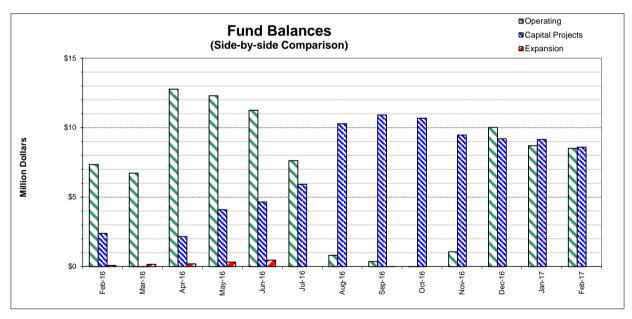

## **FISCAL STATUS:**

Period Covered: July 1, 2016 – February 28, 2017

Percent Fiscal Year: 66.7% Operating Expenditures to date: 56.7% Historical Expenditures to date: 68.7%

Significant Comments: Historically, the intrafund transfers from Operating to

Capital were done on a quarterly basis. Last fiscal year, the transfer was done all at once, which increased the Operating Expenditures significantly. This fiscal year, only 25% of the transfer has been done due to the low cashflow in the Operating fund at the beginning of the

year. If the 2<sup>nd</sup> quarter's transfer was done, the

Operating Expenditures would have been 64.4%, closer

to the Historical Expenditures to date.