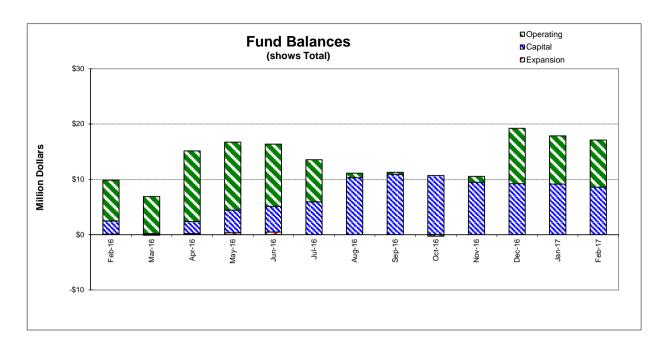

## **FISCAL STATUS:**

Period Covered: July 1, 2016 – February 28, 2017

Percent Fiscal Year: 66.7% Operating Expenditures to date: 56.7% Historical Expenditures to date: 68.7%

Significant Comments: Historically, the intrafund transfers from Operating to

Capital were done on a quarterly basis. Last fiscal year, the transfer was done all at once, which increased the Operating Expenditures significantly. This fiscal year, only 25% of the transfer has been done due to the low cashflow in the Operating fund at the beginning of the

year. If the 2<sup>nd</sup> quarter's transfer was done, the

Operating Expenditures would have been 64.4%, closer

to the Historical Expenditures to date.