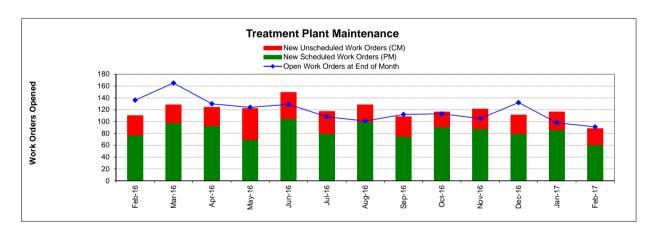

### Maintenance:

Significant events for the month of February, 2017:

# Cogeneration Performance

• Cogeneration Unit was removed for complete over-haul

#### **Process Maintenance**

- Changed media in siloxane filters
- Replace torque switch on Floc drive #1
- Belt filter press poly pump #1 replaced pump stator
- Belt filter press poly pump #2 replaced bushing on drive pulley
- Gas Compressor Service;
  - o Change crank case oil and filter
  - o Remove all inlet and discharge valves; inspect, clean and lap
  - o Inspect and replace suction gas filter element
  - o Inspect and clean suction auto drain

#### Projects

- Completed phase II of CIP 13741- rebuilding Secondary Effluent Motor and Pump
- Removed and overhauled and installed pump and motor #1 at pond 4 station
- Installed temporary pumping system at pond 4 station

### Standby Power

- Plant generators operated for 4.3 hours due to shutdown of utility for tie-in of solar system
- Riverpark operational testing only
- West Napa operated for 1.3 hours in emergency use
- Stonecrest operated for .5 hours in emergency use

# Influent Pumps

• Pumps are all operational