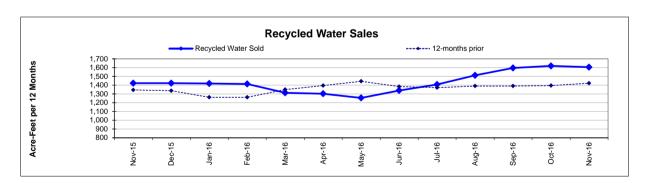

#### **RECYCLING:**

Significant events in the Recycling Department for November 2016 include:

- Recycled water delivered for the month of November 2016 (13.403 million gallons), as compared to November 2015 (17.872 million gallons) is lower due to vineyard demand. Delivered recycled water volume represents the sum of all use site flow meter consumption values.
- Staff provided LCWD recycled water customer's use site supervisor training.
- Staff met with Napa County Public Works Staff regarding the conversion of the Sheriff's Office and Greenwood Fire Station irrigation systems to use recycled water.
- Staff continued the land application of biosolids on the Jameson Reuse Site.