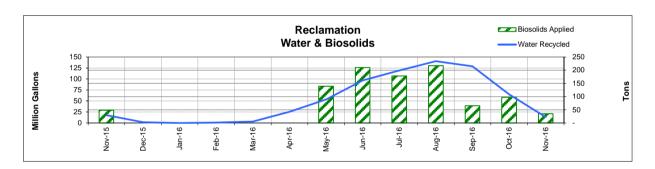

#### **RECYCLING:**

Significant events in the Recycling Department for November 2016 include:

- Recycled water delivered for the month of November 2016 (13.403 million gallons), as compared to November 2015 (17.872 million gallons) is lower due to vineyard demand. Delivered recycled water volume represents the sum of all use site flow meter consumption values.
- Staff provided LCWD recycled water customer's use site supervisor training.
- Staff met with Napa County Public Works Staff regarding the conversion of the Sheriff's Office and Greenwood Fire Station irrigation systems to use recycled water.
- Staff continued the land application of biosolids on the Jameson Reuse Site.