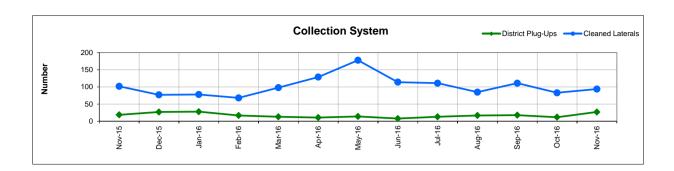

## **COLLECTIONS:**

Significant events for the month of November 2016 in Collection System Maintenance include:

- The District had 2 Category 1 Sanitary Sewer Overflows (SSO's), 0 Category 2 SSO's and 10 Category 3 SSO's during the month. (A Category 1 is defined as an SSO that reached a drainage channel and/or surface water or; an SSO that reached a storm drain pipe that was not fully recovered and returned to the sanitary sewer system. A Category 2 is defined as an SSO that is equal to or greater than 1,000 gallons that did not reach a surface water. A Category 3 is defined as an SSO that is less than 1,000 gallons that did not reach a surface water. These are usually minor overflows of less than 10 gallons from cleanouts on District laterals that can be cleaned up by the crews.)
- The category 1 overflows were both results of problems in residential laterals. At a house on Patricia Drive, we experienced an overflow of approximately 16 gallons with 5.25 gallons lost to the storm drain. The other was at a condo unit on Old Soscol Way. The overflow was estimated at 213 gallons with 197 gallons lost to the storm drain. Both laterals are now in our preventative maintenance program.
- The repair crew installed 6 cleanouts, repaired/rehabilitated 5 sewer laterals and repaired 3 cleanouts. Additionally, the service response programs crew completed 130 work orders in support of the grease and odor control program, responded to 72 customer requests for service (28 were NSD problem) and closed out 216 mark and locate request tickets.
- The preventative maintenance crews ran work orders on 97 laterals, cleaned approximately 33,557 feet of main line and CCTV inspected approximately 6,826 feet of main line and 20 laterals.