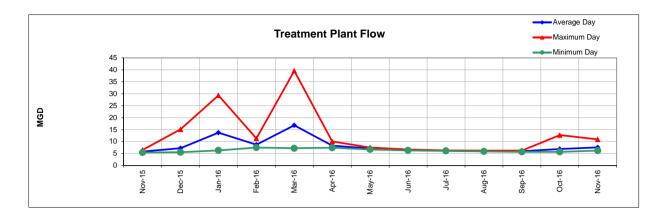

#### **Plant Operations**

- For November 2016, the plant's influent flow was 226.4 MG as compared to last year flow for November 2015 of 174.4 MG
- Total flow to the Napa River for November 2016 was 426.1 MG as compared to November 2015 flow of 341.1 MG.
- The production of recycle quality occurred for 7 days during November 2016 with a total flow of 16.0 MG.
- This November power consumption purchased from PG&E was 655 MWH in comparison to November 2015 purchase of 479 MWH.
- There was 1.95" rain fall for November 2016 as compared to 1.00" rain fall for November 2015.
- Pond 4 end of the month recorded level reading was 35.10" as compared to November 2015 of 39.24". Total remaining pond capacity for November 2016 was 49.7% as compared to November 2015 remaining capacity of 48.2%.