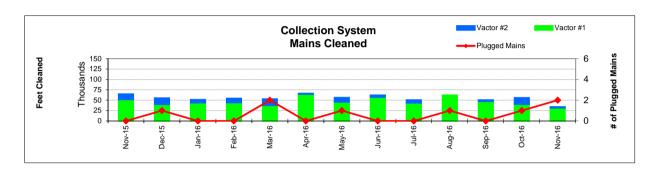

## **COLLECTIONS:**

Significant events for the month of November 2016 in Collection System Maintenance include:

- The District had 2 Category 1 Sanitary Sewer Overflows (SSO's), 0 Category 2 SSO's and 10 Category 3 SSO's during the month. (A Category 1 is defined as an SSO that reached a drainage channel and/or surface water or; an SSO that reached a storm drain pipe that was not fully recovered and returned to the sanitary sewer system. A Category 2 is defined as an SSO that is equal to or greater than 1,000 gallons that did not reach a surface water. A Category 3 is defined as an SSO that is less than 1,000 gallons that did not reach a surface water. These are usually minor overflows of less than 10 gallons from cleanouts on District laterals that can be cleaned up by the crews.)
- The category 1 overflows were both results of problems in residential laterals. At a house on Patricia Drive, we experienced an overflow of approximately 16 gallons with 5.25 gallons lost to the storm drain. The other was at a condo unit on Old Soscol Way. The overflow was estimated at 213 gallons with 197 gallons lost to the storm drain. Both laterals are now in our preventative maintenance program.
- The repair crew installed 6 cleanouts, repaired/rehabilitated 5 sewer laterals and repaired 3 cleanouts. Additionally, the service response programs crew completed 130 work orders in support of the grease and odor control program, responded to 72 customer requests for service (28 were NSD problem) and closed out 216 mark and locate request tickets.
- The preventative maintenance crews ran work orders on 97 laterals, cleaned approximately 33,557 feet of main line and CCTV inspected approximately 6,826 feet of main line and 20 laterals.