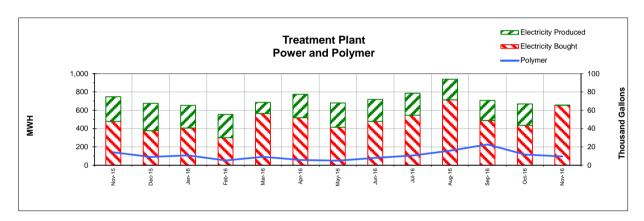

#### **Plant Operations**

- For November 2016, the plant's influent flow was 226.4 MG as compared to last year flow for November 2015 of 174.4 MG
- Total flow to the Napa River for November 2016 was 426.1 MG as compared to November 2015 flow of 341.1 MG.
- The production of recycle quality occurred for 7 days during November 2016 with a total flow of 16.0 MG.
- This November power consumption purchased from PG&E was 655 MWH in comparison to November 2015 purchase of 479 MWH.
- There was 1.95" rain fall for November 2016 as compared to 1.00" rain fall for November 2015.
- Pond 4 end of the month recorded level reading was 35.10" as compared to November 2015 of 39.24". Total remaining pond capacity for November 2016 was 49.7% as compared to November 2015 remaining capacity of 48.2%.