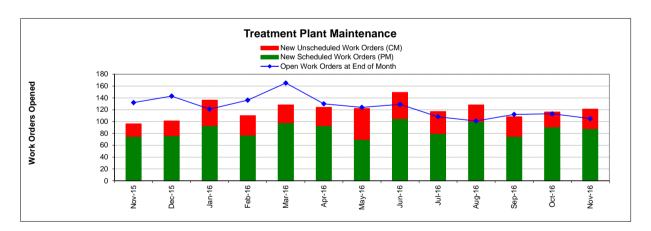

#### Maintenance:

Significant events for the month of November, 2016:

## Cogeneration Performance

Cogeneration unit ran 24 of 720 hours for the month – 3.33% uptime, averaging 296.45
 Kw

Unit was removed for complete over haul

## Process Maintenance

- Replaced shaft and bearings, belt press #1 exhaust fan
- Replaced digital read out on Ferric Pump #1
- Rebuilt wind speed sensor
- Connected west PH temperature reading into SCADA
- Replaced chemical PLC #5 UPS
- Aeration Basin #3, replaced WAS pump
- Primary Clarifier #1, replaced motor and coupling
- Changed out two DAFT Clarifier wheels

#### Projects

- Procured and installed pallet racking in Solids Handling Building
- Shut down Cogen, isolated for removal and rebuild
- Procured and installed Flow Meter at P-4 for Polymer delivery
- Removed electrical and re-installed on recycle office trailer.
- Integrated into SCADA new belt press polymer dilution units

## Standby Power

- Plant generators operational testing only
- Riverpark, West Napa, Stonecrest operational testing only

## **Influent Pumps**

• Pumps are all operational

General Manager's Report January 11, 2017 Page 4