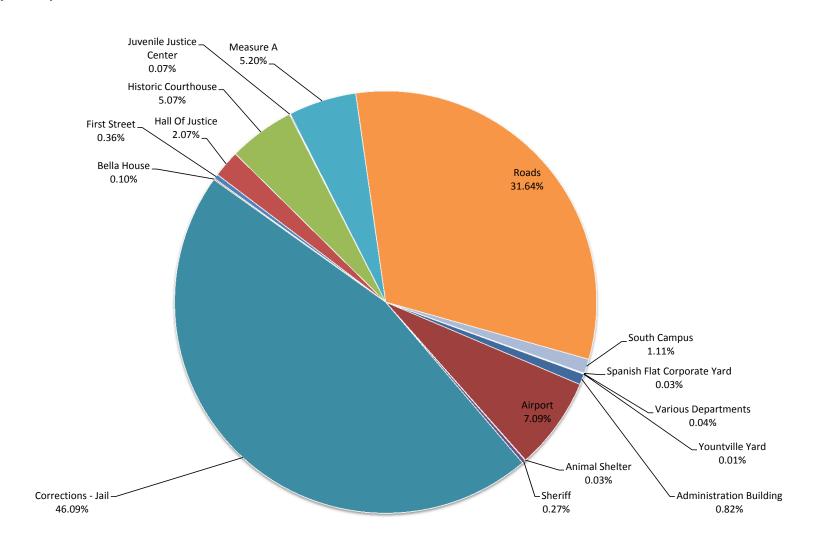

### **Capital Budget Summary**

5 - Yr Capital Funding Requirements by Department:\$ 312,024,559Includes all Projects, Fully Funded and Unfunded

# **Capital Budget Summary** 5 - Yr Overview of Funding Status

\$ 312,024,559

Summary of Projects Function / Facility / Project / Funding Status (F-full, U-none, PF-partial)

|                                                                                  | Dollars in Thousands |          |          |          |          |          |         |        |         |         |          |
|----------------------------------------------------------------------------------|----------------------|----------|----------|----------|----------|----------|---------|--------|---------|---------|----------|
|                                                                                  | Prior                |          |          |          |          |          | 5 Year  | Future | Grand   | Funding | g Status |
|                                                                                  | Years                | FY 17-18 | FY 18-19 | FY 19-20 | FY 21-22 | FY 22-23 | Total   | Years  | Total   | Funded  | Unfunded |
| Community Resources & Infrastructure                                             |                      |          |          |          |          |          |         |        |         |         |          |
| Airport - Design Rehab Runway 18R-36L & Safety Area Grinding / F                 | 400                  | 500      | 0        | 0        | 0        | 0        | 500     | 0      | 900     | 900     | 0        |
| Airport - Environ.Assess.for TaxiwayH Sect.1Rnwy6 Hold Apron / F                 | 0                    | 100      | 0        | 0        | 0        | 0        | 100     | 0      | 100     | 100     | 0        |
| Airport - Const.Rehab Runway 18R-36R & Safety Area Grading / F                   | 0                    | 0        | 10,260   | 6,840    | 0        | 0        | 17,100  | 0      | 17,100  | 17,100  | 0        |
| Airport - Reconstruct Txwy H SEC1 Rnwy 6 Holding Apron Des. / F                  | 0                    | 0        | 194      | 0        | 0        | 0        | 194     | 0      | 194     | 194     |          |
| Airport - Runway 6-24 MIRL Replacement Design / F                                | 0                    | 0        | 0        | 75       | 0        | 0        | 75      | 0      | 75      | 75      | 0        |
| Airport - Re-Construction Taxiway H Section 2 & safety area / F                  | 0                    | 0        | 0        | 0        | 0        | 1,410    | 1,410   | 0      | 1,410   | 1,410   | 0        |
| Airport - Recon Design Txwy H Sect 2 & safety area grading / F                   | 0                    | 0        | 0        | 0        | 155      | 0        | 155     | 0      | 155     | 155     | 0        |
| Airport - Runway 6-24 MIRL Replacement Construction / F                          | 0                    | 0        | 0        | 0        | 790      | 0        | 790     | 0      | 790     | 790     | 0        |
| Airport - ReconTxwy H Sec1 Rnwy6 Holding Apron Construction / F                  | 0                    | 0        | 0        | 1,800    | 0        | 0        | 1,800   | 0      | 1,800   | 1,800   | 0        |
| Animal Shelter - Animal Shelter Replace Fire Safety System / U                   | 0                    | 0        | 0        | 99       | 0        | 0        | 99      | 0      | 99      | 0       | 99       |
| Bella House - Bella House - Various Improvements / U                             | 0                    | 0        | 0        | 0        | 0        | 300      | 300     | 0      | 300     | 0       | 300      |
| Measure A - Milliken Creek Flood Reduction / F                                   | 1,208                | 1,120    | 0        | 0        | 0        | 0        | 1,120   | 0      | 2,328   | 2,328   | 0        |
| Measure A - Napa River Restoration-Oakville Reach / PF                           | 6,100                | 5,500    | 5,000    | 4,600    | 0        | 0        | 15,100  | 0      | 21,200  | 14,700  | 6,500    |
| Roads - Oakville Crossroad Bridge over Napa River / F                            | 6,100                | 250      | 100      | 100      | 80       | 80       | 610     | 790    | 7,500   | 7,500   | 0        |
| Roads - Devlin Road, Segment E / F                                               | 1,150                | 200      | 5,000    | 0        | 0        | 0        | 5,200   | 0      | 6,350   | 6,350   | 0        |
| Roads - Maxwell Bridge - Hardin Road / F                                         | 0                    | 0        | 0        | 230      | 360      | 360      | 950     | 5,150  | 6,100   | 6,100   | 0        |
| Roads - Greenwood Avenue / F                                                     | 30                   | 40       | 15       | 5        | 5        | 5        | 70      | 20     | 120     | 120     | 0        |
| Roads - Chiles-Pope Valley Rd over Chiles Creek Bridge / F                       | 160                  | 280      | 360      | 500      | 2,600    |          | 6,140   | 0      | 6,300   | 6,300   | 0        |
| Roads - Conn Valley Rd over Conn Creek / F                                       | 0                    | 0        | 0        | 25       | 350      | 350      | 725     | 5,375  | 6,100   | 6,100   | 0        |
| Roads - Silverado Trail Overlay from Oak Knoll to Hardman / F                    | 0                    | 0        | 153      | 2,325    | 0        | 0        | 2,478   | 0      | 2,478   | 2,478   | 0        |
| Roads - Roads SB1 / F                                                            | 0                    | 1,150    | 3,000    | 4,200    | 4,700    | 5,000    | 18,050  | 0      | 18,050  | 18,050  | 0        |
| Roads - Dry Creek Road over Dry Creek / F                                        | 55                   | 205      | 255      | 670      | 2,450    | 3,065    | 6,645   | 0      | 6,700   | 6,700   | 0        |
| Roads - Larkmead Lane Over Dutch Henry Creek / F                                 | 0                    | 0        | 0        | 0        | 0        | 110      | 110     | 5,990  | 6,100   | 6,100   | 0        |
| Roads - Roads Storm 2017 Program / F                                             | 0                    | 11,417   | 1,722    | 2,296    | 0        | 0        | 15,435  | 0      | 15,435  | 15,435  | 0        |
| Roads - Roads - Measure T / F                                                    | 0                    | 0        | 3,750    | 7,700    | 7,900    | 8,100    | 27,450  | 0      | 27,450  | 27,450  | 0        |
| Roads - Berryessa-Knoxville over Eticuera Creek / F                              | 0                    | 0        | 0        | 0        | 0        | 110      | 110     | 5,990  | 6,100   | 6,100   | 0        |
| Roads - Roads Earthquake 2014 Program / F                                        | 0                    | 1,318    | 1,318    | 1,318    | 1,318    |          | 6,590   | 0      | 6,590   | 6,590   | 0        |
| Roads - Garnett Bridge on Greenwood Ave over Garnett Creek / F                   | 15                   | 55       | 245      | 670      | 2,450    |          | 6,485   | 0      | 6,500   | 6,500   | 0        |
| Roads - Soda Canyon Rd over Soda Creek / F                                       | 0                    | 0        | 0        | 25       | 350      |          | 725     | 5,375  | 6,100   | 6,100   | 0        |
| Roads - Loma Vista Drive over Soda Creek / F                                     | 0                    | 0        | 0        | 230      | 360      | 360      | 950     | 5,150  | 6,100   | 6,100   | 0        |
| Spanish Flat Corporate Yard - Spanish Flat Corporate Yard Resurface Pavement / U | 0                    | 0        | 0        | 90       | 0        | 0        | 90      | 0      | 90      | 0       | 90       |
| Spanish Flat Corporate Yard - Spanish Flat Corp Yard Window Replacement / U      | 0                    | 0        | 11       | 0        | 0        | 0        | 11      | 0      | 11      | 0       | 11       |
| Yountville Yard - Yountville Yard Floor Tile Replacement / U                     | 0                    | 0        | 0        | 0        | 0        | 25       | 25      | 0      | 25      | 0       | 25       |
| Community Resources & Infrastructure Total                                       | 15,218               | 22,135   | 31,383   | 33,798   | 23,868   | 26,408   | 137,592 | 33,840 | 186,650 | 179,625 | 7,025    |

<u>Summary of Projects</u> Function / Facility / Project / Funding Status (F-full, U-none, PF-partial)

| Dollars in Thousands                                                      |       |                                  |          |          |          |          |         |       |         |          |          |
|---------------------------------------------------------------------------|-------|----------------------------------|----------|----------|----------|----------|---------|-------|---------|----------|----------|
|                                                                           | Prior | r Five Year Funding Requirements |          |          |          | 5 Year   | Future  | Grand | Funding | g Status |          |
|                                                                           | Years | FY 17-18                         | FY 18-19 | FY 19-20 | FY 21-22 | FY 22-23 | Total   | Years | Total   | Funded   | Unfunded |
| Law & Justice                                                             |       |                                  |          |          |          |          |         |       |         |          |          |
| Corrections - Jail - New Jail / F                                         | 0     | 33,400                           | 26,400   | 46,000   | 19,000   | 3,200    | 128,000 | 0     | 128,000 | 128,000  | 0        |
| Corrections - Jail - Re-Entry Facility / F                                | 1,552 | 15,815                           | 0        | 0        | 0        | 0        | 15,815  | 0     | 17,367  | 17,367   | 0        |
| Historic Courthouse - Historic Court House Earthquake Repairs / F         | 3,945 | 9,487                            | 6,325    | 0        | 0        | 0        | 15,811  | 0     | 19,756  | 19,756   | 0        |
| Hall Of Justice - Hall of Justice Electronic valves / F                   | 0     | 175                              | 0        | 0        | 0        | 0        | 175     | 0     | 175     | 175      | 0        |
| Hall Of Justice - Hall of Justice Jail Radio / F                          | 0     | 400                              | 0        | 0        | 0        | 0        | 400     | 0     | 400     | 400      | -        |
| Hall Of Justice - Hall of Justice Elevator Upgrade / F                    | 0     | 250                              | 750      | 0        | 0        | 0        | 1,000   | 0     | 1,000   | 1,000    |          |
| Hall Of Justice - Hall of Justice - Replace HVAC / U                      | 0     | 0                                | 0        | 0        | 0        | 385      | 385     | 0     | 385     | 0        | 385      |
| Hall Of Justice - Hall of Justice Replace Roofing System / U              | 0     | 0                                | 0        | 0        | 0        | 410      | 410     | 0     | 410     | 0        | 410      |
| Hall Of Justice - HOJ Annex Fire Barrier & Smoke / F                      | 230   | 0                                | 387      | 773      | 387      | 0        | 1,546   | 0     | 1,776   | 1,776    |          |
| Hall Of Justice - HOJ and Annex Final Earthquake Repairs / PF             | 0     | 1,150                            | 1,150    | 250      |          | 0        | 2,550   | 0     | 2,550   | 2,200    |          |
| Juvenile Justice Center - Replace HVAC Units / U                          | 0     | 0                                | 0        | 0        | 73       | 0        | 73      | 0     | 73      | 0        | 73       |
| Juvenile Justice Center - Upgrade Wattstopper lighting control system / U | 0     | 0                                | 0        | 0        | 20       | 0        | 20      | 0     | 20      | 0        | 20       |
| Juvenile Justice Center - Exterior Painting / U                           | 0     | 0                                | 0        | 138      | 0        | 0        | 138     | 0     | 138     | 0        | 138      |
| Sheriff - Replace VFD's / U                                               | 0     | 0                                | 0        | 0        | 0        | 20       | 20      | 0     | 20      | 0        | 20       |
| Sheriff - Rebuild condensers / U                                          | 0     | 0                                | 40       | 0        | 0        | 0        | 40      | 0     | 40      | 0        | 40       |
| Sheriff - Sheriff's Upgrade Lighting Control / U                          | 0     | 0                                | 19       | 0        | 0        | 0        | 19      | 0     | 19      | 0        | 19       |
| Sheriff - Sheriff Elevator Upgrade / U                                    | 0     | 0                                | 64       | 0        | 0        | 0        | 64      | 0     | 64      | 0        | 64       |
| Sheriff - Sheriff Facility Replacing Floors / U                           | 0     | 0                                | 0        | 0        | 0        | 350      | 350     | 0     | 350     | 0        | 350      |
| Sheriff - Sheriff's Facility Office Camera Project / F                    | 0     | 350                              | 0        | 0        | 0        | 0        | 350     | 0     | 350     | 350      | 0        |
| Law & Justice Total                                                       | 5,727 | 61,027                           | 35,134   | 47,161   | 19,480   | 4,365    | 167,166 | 0     | 172,893 | 171,024  | 1,869    |

|                                                                                  | Prior Five Year Funding Requirements |          |          | 5 Year   | Future   | Grand    | Funding | g Status |         |          |          |
|----------------------------------------------------------------------------------|--------------------------------------|----------|----------|----------|----------|----------|---------|----------|---------|----------|----------|
|                                                                                  | Years                                | FY 17-18 | FY 18-19 | FY 19-20 | FY 21-22 | FY 22-23 | Total   | Years    | Total   | Funded   | Unfunded |
| Multi-Function                                                                   |                                      |          |          |          |          |          |         |          |         |          |          |
| Administration Building - Administration Building Landscape Rehabilitation / F   | 0                                    | 100      | 0        | 0        | 0        | 0        | 100     | 0        | 100     | 100      | 0        |
| Administration Building - Administration Building HVAC Replacements / U          | 0                                    | 0        | 0        | 0        | 1,500    | 0        | 1,500   | 0        | 1,500   | 0        | 1,500    |
| Administration Building - Administration Building - Replace Diesel Generator / U | 0                                    | 0        | 0        | 0        | 0        | 125      | 125     | 0        | 125     | 0        | 125      |
| Administration Building - Admin Building Replace Batteries in UPS System / U     | 0                                    | 0        | 39       | 0        | 0        | 0        | 39      | 0        | 39      | 0        | 39       |
| Administration Building - Admin Bldg Replace Circuit Breakers/Disconnects / U    | 0                                    | 0        | 0        | 0        | 104      | 0        | 104     | 0        | 104     | 0        | 104      |
| Administration Building - Administration Building HVAC Control System / F        | 0                                    | 171      | 0        | 0        | 0        | 0        | 171     | 0        | 171     | 171      | 0        |
| Administration Building - Admin Bldg Replace Power Distribution Unit / U         | 0                                    | 0        | 0        | 0        | 50       | 0        | 50      | 0        | 50      | 0        | 50       |
| Administration Building - Administration Building - Replace Built-up Roofing / U | 0                                    | 0        | 0        | 300      | 0        | 0        | 300     | 0        | 300     | 0        | 300      |
| Administration Building - Admin Bldg Upgrade Elevator Mic. Controller / U        | 0                                    | 0        | 0        | 180      | 0        | 0        | 180     | 0        | 180     | 0        | 180      |
| First Street - 1127 1st Upgrade elevator controllers and motors / U              | 0                                    | 0        | 0        | 400      | 0        | 0        | 400     | 0        | 400     | 0        | 400      |
| First Street - 1127 1st Replace HVAC Units / U                                   | 0                                    | 0        | 0        | 0        | 0        | 700      | 700     | 0        | 700     | 0        | 700      |
| First Street - 1127 1st Replace Circuit Breakers/Disconnects / U                 | 0                                    | 0        | 0        | 0        | 0        | 25       | 25      | 0        | 25      | 0        | 25       |
| South Campus - South Campus Roof Resurfacing / F                                 | 0                                    | 150      | 0        | 0        | 0        | 0        | 150     | 0        | 150     | 150      | 0        |
| South Campus - South Campus HVAC Repairs/Replacement Assessment / U              | 0                                    | 0        | 100      | 0        | 0        | 0        | 100     | 0        | 100     | 0        | 100      |
| South Campus - South Campus Roof Replacement / U                                 | 0                                    | 0        | 950      | 0        | 0        | 0        | 950     | 0        | 950     | 0        | 950      |
| South Campus - South Campus Landscape Improvement / F                            | 48                                   | 63       | 1,689    | 0        | 0        | 0        | 1,752   | 0        | 1,800   | 1,800    | 0        |
| South Campus - South Campus Pavement Repairs / F                                 | 0                                    | 500      | 0        | 0        | 0        | 0        | 500     | 0        | 500     | 500      | 0        |
| Various Departments - County Facilities Pavement Maintenance / F                 | 0                                    | 120      | 0        | 0        | 0        | 0        | 120     | 0        | 120     | 120      | 0        |
| Multi-Function Total                                                             | 48                                   | 1,104    | 2,778    | 880      | 1,654    | 850      | 7,266   | 0        | 7,314   | 2,841    | 4,473    |
| Summany of Dusicots Cuand Total                                                  |                                      |          |          | 04.000   | 45.000   | 04.000   | 040.005 | 00.040   | 000 057 | 0.50 400 | 40.007   |
| Summary of Projects Grand Total                                                  | 20,993                               | 84,266   | 69,295   | 81,839   | 45,002   | 31,623   | 312,025 | 33,840   | 366,857 | 353,490  | 13,367   |