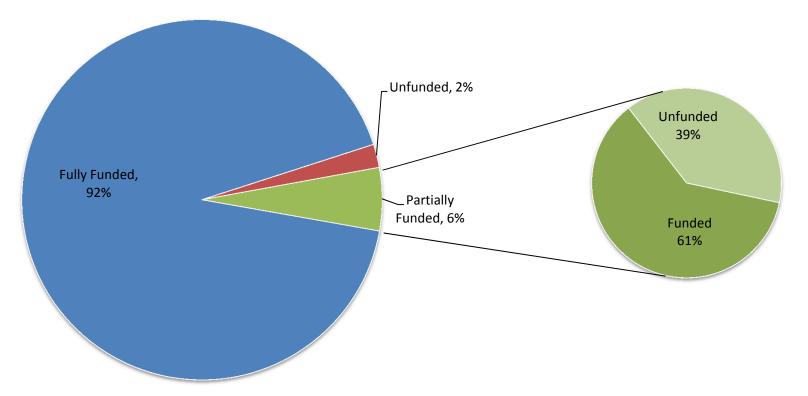

### **Capital Budget Summary**

5 - Yr Capital Funding Requirements by Department:\$ 312,024,559Includes all Projects, Fully Funded and Unfunded

|                                                                                  | Prior Five Year Funding Requirements |          |          | 5 Year   | Future   | Grand    | Funding | g Status |         |          |          |
|----------------------------------------------------------------------------------|--------------------------------------|----------|----------|----------|----------|----------|---------|----------|---------|----------|----------|
|                                                                                  | Years                                | FY 17-18 | FY 18-19 | FY 19-20 | FY 21-22 | FY 22-23 | Total   | Years    | Total   | Funded   | Unfunded |
| Multi-Function                                                                   |                                      |          |          |          |          |          |         |          |         |          |          |
| Administration Building - Administration Building Landscape Rehabilitation / F   | 0                                    | 100      | 0        | 0        | 0        | 0        | 100     | 0        | 100     | 100      | 0        |
| Administration Building - Administration Building HVAC Replacements / U          | 0                                    | 0        | 0        | 0        | 1,500    | 0        | 1,500   | 0        | 1,500   | 0        | 1,500    |
| Administration Building - Administration Building - Replace Diesel Generator / U | 0                                    | 0        | 0        | 0        | 0        | 125      | 125     | 0        | 125     | 0        | 125      |
| Administration Building - Admin Building Replace Batteries in UPS System / U     | 0                                    | 0        | 39       | 0        | 0        | 0        | 39      | 0        | 39      | 0        | 39       |
| Administration Building - Admin Bldg Replace Circuit Breakers/Disconnects / U    | 0                                    | 0        | 0        | 0        | 104      | 0        | 104     | 0        | 104     | 0        | 104      |
| Administration Building - Administration Building HVAC Control System / F        | 0                                    | 171      | 0        | 0        | 0        | 0        | 171     | 0        | 171     | 171      | 0        |
| Administration Building - Admin Bldg Replace Power Distribution Unit / U         | 0                                    | 0        | 0        | 0        | 50       | 0        | 50      | 0        | 50      | 0        | 50       |
| Administration Building - Administration Building - Replace Built-up Roofing / U | 0                                    | 0        | 0        | 300      | 0        | 0        | 300     | 0        | 300     | 0        | 300      |
| Administration Building - Admin Bldg Upgrade Elevator Mic. Controller / U        | 0                                    | 0        | 0        | 180      | 0        | 0        | 180     | 0        | 180     | 0        | 180      |
| First Street - 1127 1st Upgrade elevator controllers and motors / U              | 0                                    | 0        | 0        | 400      | 0        | 0        | 400     | 0        | 400     | 0        | 400      |
| First Street - 1127 1st Replace HVAC Units / U                                   | 0                                    | 0        | 0        | 0        | 0        | 700      | 700     | 0        | 700     | 0        | 700      |
| First Street - 1127 1st Replace Circuit Breakers/Disconnects / U                 | 0                                    | 0        | 0        | 0        | 0        | 25       | 25      | 0        | 25      | 0        | 25       |
| South Campus - South Campus Roof Resurfacing / F                                 | 0                                    | 150      | 0        | 0        | 0        | 0        | 150     | 0        | 150     | 150      | 0        |
| South Campus - South Campus HVAC Repairs/Replacement Assessment / U              | 0                                    | 0        | 100      | 0        | 0        | 0        | 100     | 0        | 100     | 0        | 100      |
| South Campus - South Campus Roof Replacement / U                                 | 0                                    | 0        | 950      | 0        | 0        | 0        | 950     | 0        | 950     | 0        | 950      |
| South Campus - South Campus Landscape Improvement / F                            | 48                                   | 63       | 1,689    | 0        | 0        | 0        | 1,752   | 0        | 1,800   | 1,800    | 0        |
| South Campus - South Campus Pavement Repairs / F                                 | 0                                    | 500      | 0        | 0        | 0        | 0        | 500     | 0        | 500     | 500      | 0        |
| Various Departments - County Facilities Pavement Maintenance / F                 | 0                                    | 120      | 0        | 0        | 0        | 0        | 120     | 0        | 120     | 120      | 0        |
| Multi-Function Total                                                             | 48                                   | 1,104    | 2,778    | 880      | 1,654    | 850      | 7,266   | 0        | 7,314   | 2,841    | 4,473    |
| Summany of Dusicots Cuand Total                                                  |                                      |          |          | 04.000   | 45.000   | 04.000   | 040.005 | 00.040   | 000 057 | 0.50 400 | 40.007   |
| Summary of Projects Grand Total                                                  | 20,993                               | 84,266   | 69,295   | 81,839   | 45,002   | 31,623   | 312,025 | 33,840   | 366,857 | 353,490  | 13,367   |