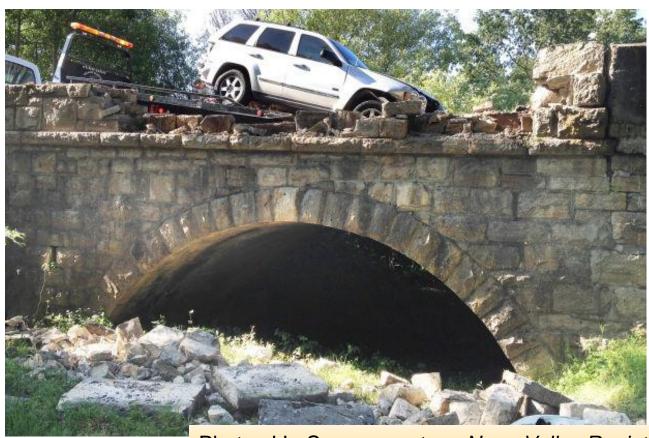

A Tradition of Stewardship
A Commitment to Service

Department of Public Works

### Milliken Creek Bridge At Trancas Street

Bridge No. 21C0051 August 19, 2014



## Background

May 5, 2014



Photo: J.L. Sousa, courtesy Napa Valley Register







# Interim Re-Striping (1)





# Interim Re-Striping (2)





# Interim Re-Striping (3)





## Condition Assessment

Damaged railing, spandrel wall





### **Condition Assessment**

Superficial Cracking





## **Condition Assessment**

#### Scour





# **Environmental Setting**

Historic Structure





- 1. Railing & Spandrel Wall Repair
- 2. Milliken Creek Bridge Widening
- 3. Monticello Road Bridge Widening
- 4. Milliken Creek Bridge Realignment





## Layout Map





Railing & Spandrel Wall Repair





#### Milliken Creek Bridge Widening





#### Monticello Road Bridge Widening





#### Milliken Creek Bridge Realignment





## Costs and Time Frames

| Alt# | County cost |             | Total<br>Cost | Time     |
|------|-