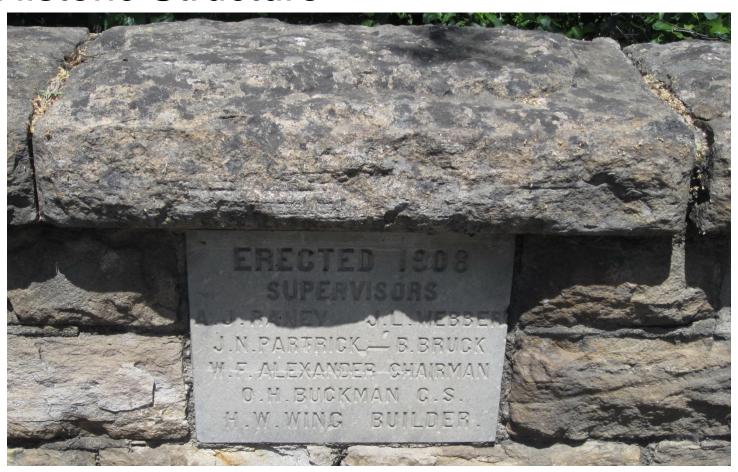

# **Environmental Setting**

Historic Structure

- 1. Railing & Spandrel Wall Repair
- 2. Milliken Creek Bridge Widening
- 3. Monticello Road Bridge Widening
- 4. Milliken Creek Bridge Realignment