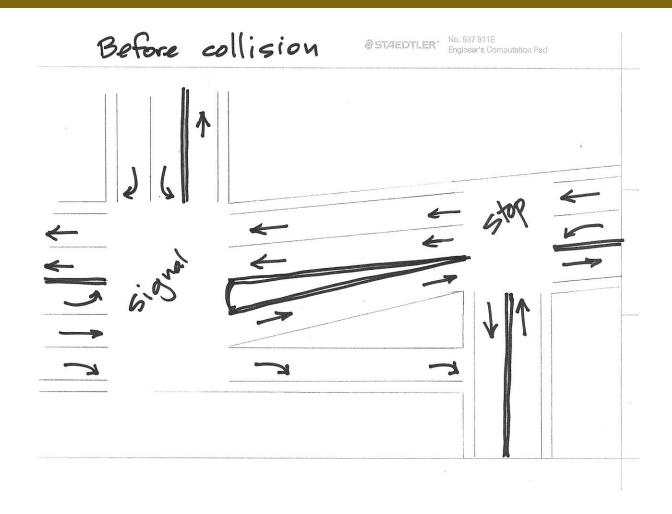

A Tradition of Stewardship
A Commitment to Service

Department of Public Works

### Milliken Creek Bridge At Trancas Street

Bridge No. 21C0051 August 19, 2014



## Background

May 5, 2014



Photo: J.L. Sousa, courtesy Napa Valley Register







# Interim Re-Striping (1)





# Interim Re-Striping (2)





# Interim Re-Striping (3)





## Condition Assessment

Damaged railing, spandrel wall





### **Condition Assessment**

Superficial Cracking





## **Condition Assessment**

#### Scour





# **Environmental Setting**

Historic Structure





- 1. Railing & Spandrel Wall Repair
- 2. Milliken Creek Bridge Widening
- 3. Monticello Road Bridge Widening
- 4. Milliken Creek Bridge Realignment





## Layout Map





Railing & Spandrel Wall Repair





#### Milliken Creek Bridge Widening





#### Monticello Road Bridge Widening





#### Milliken Creek Bridge Realignment





## Costs and Time Frames

| Alt# | County cost |             | Total<br>Cost | Time     |
|------|-------------|-------------|---------------|----------|
| 1    | \$710,000   | 0