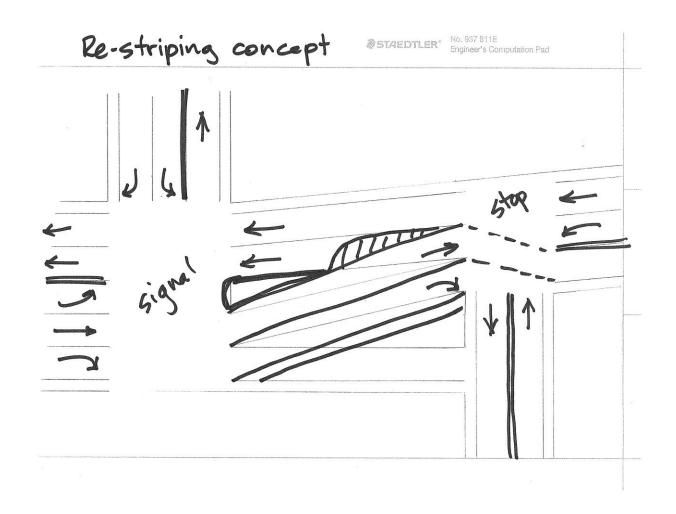

A Tradition of Stewardship
A Commitment to Service

Department of Public Works

### Milliken Creek Bridge At Trancas Street

Bridge No. 21C0051 August 19, 2014



## Background

May 5, 2014



Photo: J.L. Sousa, courtesy Napa Valley Register







# Interim Re-Striping (1)





# Interim Re-Striping (2)





# Interim Re-Striping (3)





## Condition Assessment

Damaged railing, spandrel wall





### **Condition Assessment**

Superficial Cracking





## **Condition Assessment**

#### Scour





# **Environmental Setting**

Historic Structure





- 1. Railing & Spandrel Wall Repair
- 2. Milliken Creek Bridge Widening
- 3. Monticello Road Bridge Widening
- 4. Milliken Creek Bridge Realignment





## Layout Map





Railing & Spandrel Wall Repair





#### Milliken Creek Bridge Widening





#### Monticello Road Bridge Widening





#### Milliken Creek Bridge Realignment





## Costs and Time Frames

| Alt# | County cost |             | Total<br>Cost | Time     |
|------|-------------|-------------|---------------|----------|
| 1    | \$710,000   | 0           | \$710,000     | 3 years  |
| 2    | \$440,000   | \$3,4