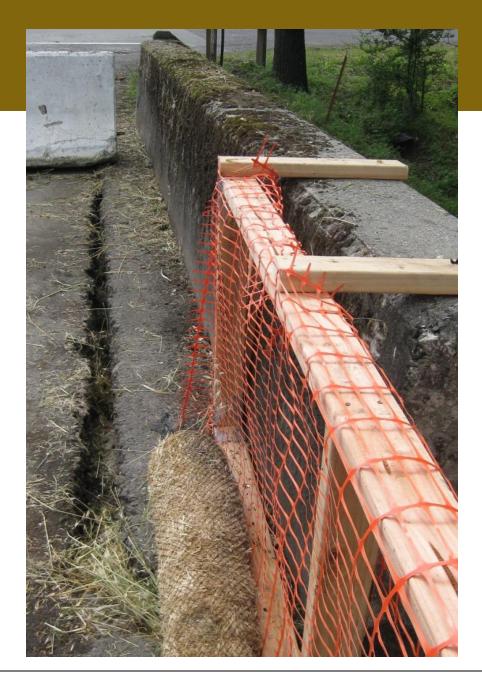

A Tradition of Stewardship
A Commitment to Service

Department of Public Works

### Milliken Creek Bridge At Trancas Street

Bridge No. 21C0051 August 19, 2014



## Background

May 5, 2014



Photo: J.L. Sousa, courtesy Napa Valley Register







# Interim Re-Striping (1)





# Interim Re-Striping (2)





# Interim Re-Striping (3)





## Condition Assessment

Damaged railing, spandrel wall





### **Condition Assessment**

Superficial Cracking





## **Condition Assessment**

#### Scour





# **Environmental Setting**

Historic Structure





- 1. Railing & Spandrel Wall Repair
- 2. Milliken Creek Bridge Widening
- 3. Monticello Road Bridge Widening
- 4. Milliken Creek Bridge Realignment





## Layout Map





Railing & Spandrel Wall Repair





#### Milliken Creek Bridge Widening





#### Monticello Road Bridge Widening





#### Milliken Creek Bridge Realignment





## Costs and Time Frames

| Alt# | County cost |             | Total<br>Cost | Time     |
|------|-------------|-------------|---------------|----------|