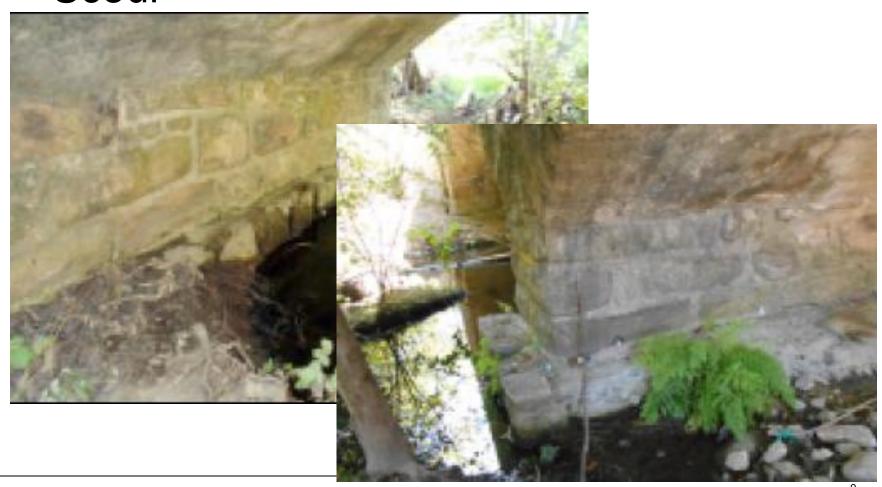

A Tradition of Stewardship
A Commitment to Service

Department of Public Works

### Milliken Creek Bridge At Trancas Street

Bridge No. 21C0051 August 19, 2014



## Background

May 5, 2014



Photo: J.L. Sousa, courtesy Napa Valley Register







# Interim Re-Striping (1)





# Interim Re-Striping (2)





# Interim Re-Striping (3)





## Condition Assessment

Damaged railing, spandrel wall





### **Condition Assessment**

Superficial Cracking





## **Condition Assessment**

#### Scour





# **Environmental Setting**

Historic Structure





- 1. Railing & Spandrel Wall Repair
- 2. Milliken Creek Bridge Widening
- 3. Monticello Road Bridge Widening
- 4. Milliken Creek Bridge Realignment





## Layout Map





Railing & Spandrel Wall Repair





#### Milliken Creek Bridge Widening





#### Monticello Road Bridge Widening





#### Milliken Creek Bridge Realignment





## Costs and Time Frames

| Alt# | County cost |             | Total<br>Cost | Time     |
|------|-------------|-------------|---------------|----------|
| 1    | \$710,000   | 0           | \$710,000     | 3 years  |
| 2    | \$440,000   | \$3,410,000 | \$3,850,000   | 10 years |
| 3    | \$300,000   | \$2,350,000 | \$2,650,000   | 5 years  |
| 4    | \$388,000   | \$2,992,000 | \$3,380,000   | 4 years