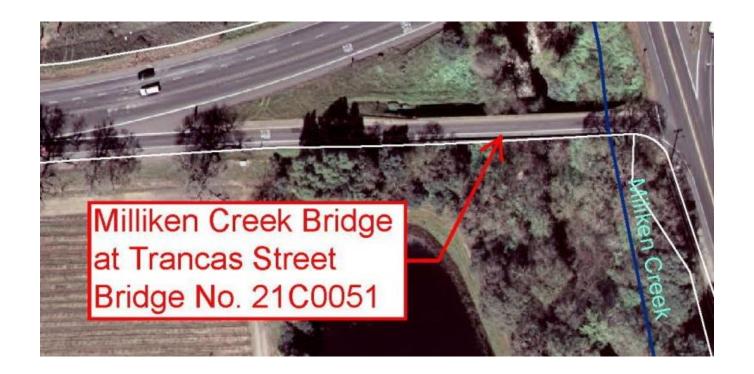

iken Creek Bridge At Trancas Street

Bridge No. 21C0051 August 19, 2014



## Background

May 5, 2014



Photo: J.L. Sousa, courtesy Napa Valley Register







# Interim Re-Striping (1)





# Interim Re-Striping (2)





# Interim Re-Striping (3)





## Condition Assessment

Damaged railing, spandrel wall





### **Condition Assessment**

Superficial Cracking





## **Condition Assessment**

#### Scour





# **Environmental Setting**

Historic Structure





- 1. Railing & Spandrel Wall Repair
- 2. Milliken Creek Bridge Widening
- 3. Monticello Road Bridge Widening
- 4. Milliken Creek Bridge Realignment





## Layout Map





Railing & Spandrel Wall Repair





#### Milliken Creek Bridge Widening





#### Monticello Road Bridge Widening





#### Milliken Creek Bridge Realignment





## Costs and Time Frames

| Alt# | County cost |             | Total<br>Cost | Time     |
|------|-------------|-------------|---------------|----------|
| 1    | \$710,000   | 0           | \$710,000     | 3 years  |
| 2    | \$440,000   | \$3,410,000 | \$3,850,000   | 10 years |
| 3    | \$300,000   | \$2,350,000 | \$2,650,000   | 5 years  |
| 4    | \$388,000   | \$2,992,000 | \$3,380,000   | 4 years  |



## Next Steps

- Staff to complete evaluation of alternatives
- Return to Board with recommendation
  - Alternative
  - Cost
  - Funding
- Initiate funding programming as needed





# Questions?