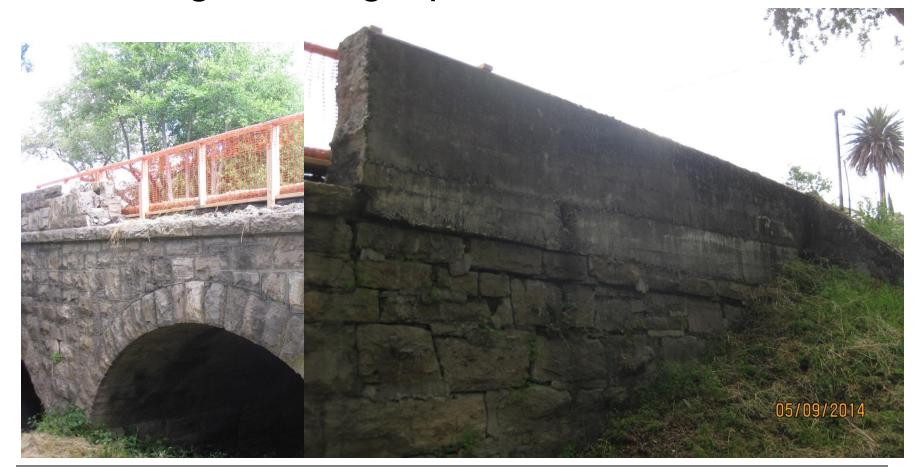

A Tradition of Stewardship
A Commitment to Service

Department of Public Works

### Milliken Creek Bridge At Trancas Street

Bridge No. 21C0051 August 19, 2014



## Background

May 5, 2014



Photo: J.L. Sousa, courtesy Napa Valley Register







# Interim Re-Striping (1)





# Interim Re-Striping (2)





# Interim Re-Striping (3)





## Condition Assessment

Damaged railing, spandrel wall





### **Condition Assessment**

Superficial Cracking





## **Condition Assessment**

#### Scour





# **Environmental Setting**

Historic Structure





- 1. Railing & Spandrel Wall Repair
- 2. Milliken Creek Bridge Widening
- 3. Monticello Road Bridge Widening
- 4. Milliken Creek Bridge Realignment





## Layout Map





Railing & Spandrel Wall Repair





#### Milliken Creek Bridge Widening





#### Monticello Road Bridge Widening





#### Milliken Creek Bridge Realignment





## Costs and Time Frames

| Alt# | County cost |             | Total<br>Cost | Time     |
|------|-------------|-------------|---------------|----------|
| 1    | \$710,000   | 0           | \$710,000     | 3 years  |
| 2    | \$440,000   | \$3,410,000 | \$3,850,000   | 10 years |
| 3    | \$300,000   | \$