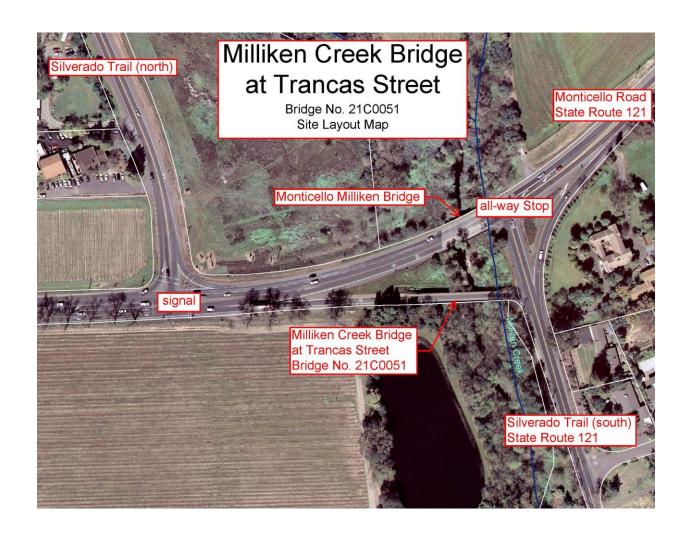

A Tradition of Stewardship
A Commitment to Service

Department of Public Works

### Milliken Creek Bridge At Trancas Street

Bridge No. 21C0051 August 19, 2014



## Background

May 5, 2014



Photo: J.L. Sousa, courtesy Napa Valley Register







# Interim Re-Striping (1)





# Interim Re-Striping (2)





# Interim Re-Striping (3)





## Condition Assessment

Damaged railing, spandrel wall





### **Condition Assessment**

Superficial Cracking





## **Condition Assessment**

#### Scour





# **Environmental Setting**

Historic Structure





- 1. Railing & Spandrel Wall Repair
- 2. Milliken Creek Bridge Widening
- 3. Monticello Road Bridge Widening
- 4. Milliken Creek Bridge Realignment





## Layout Map





Railing & Spandrel Wall Repair





#### Milliken Creek Bridge Widening





#### Monticello Road Bridge Widening





#### Milliken Creek Bridge Realignment





## Costs and Time Frames

| Alt# | County cost |             | Total<br>Cost | Time     |
|------|-------------|-------------|---------------|----------|
| 1    | \$710,000   | 0           | \$710,000     | 3 years  |
| 2    | \$440,000   | \$3,410,000 | \$3,850,000   | 10 years |
| 3    | \$300,000   | \$2,350,000 | \$2,650,000   | 5 years  |
| 4    | \$388,000   | \$2,992,000 | \$3,380,000   | 4 years  |



## Next Steps

- Staff to complete evaluation of alternatives
- Return to Board with recommendation
  - Alternative
  - Cost
  - Funding
- Initiate funding programming as needed





# Questions?