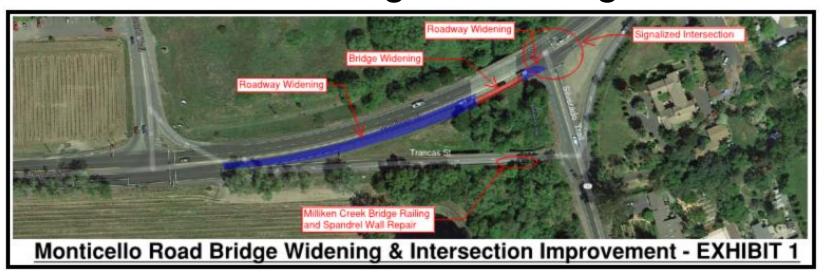

ervice

Department of Public Works

### Milliken Creek Bridge At Trancas Street

Bridge No. 21C0051 August 19, 2014



## Background

May 5, 2014



Photo: J.L. Sousa, courtesy Napa Valley Register







# Interim Re-Striping (1)





# Interim Re-Striping (2)





# Interim Re-Striping (3)





## Condition Assessment

Damaged railing, spandrel wall





### **Condition Assessment**

Superficial Cracking





## **Condition Assessment**

#### Scour





# **Environmental Setting**

Historic Structure





- 1. Railing & Spandrel Wall Repair
- 2. Milliken Creek Bridge Widening
- 3. Monticello Road Bridge Widening
- 4. Milliken Creek Bridge Realignment





## Layout Map





Railing & Spandrel Wall Repair





#### Milliken Creek Bridge Widening





#### Monticello Road Bridge Widening





#### Milliken Creek Bridge Realignment





## Costs and Time Frames

| Alt# | County cost |             | Total<br>Cost | Time     |
|------|-------------|-------------|---------------|----------|
| 1    | \$710,000   | 0           | \$710,000     | 3 years  |
| 2    | \$440,000   | \$3,410,000 | \$3,850,000   | 10 years |
| 3    | \$300,000   | \$2,350,000 | \$2,650,000   | 5 years  |
| 4    | \$388,000   | \$2,992,000 | \$3,380,000   | 4 years  |



## Next Steps

- Staff to complete evaluation of alternatives
- Return to Board with recommendation
  - Alternative
  - Cost
  - Funding
- Initiate funding programming as needed





# Questions?