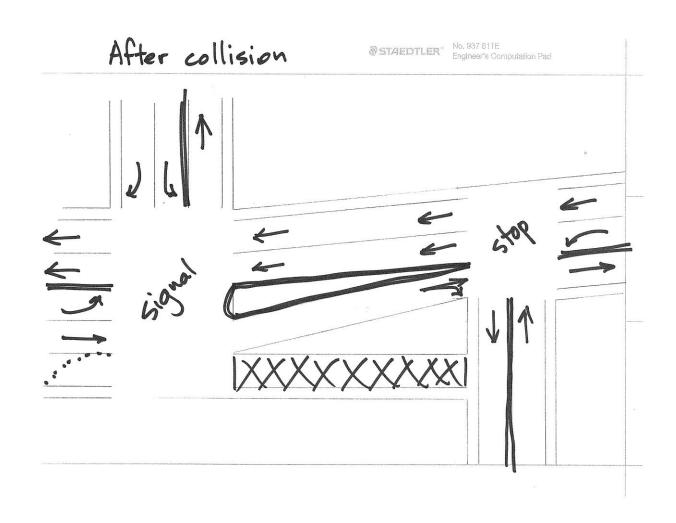

A Tradition of Stewardship
A Commitment to Service

Department of Public Works

### Milliken Creek Bridge At Trancas Street

Bridge No. 21C0051 August 19, 2014



## Background

May 5, 2014



Photo: J.L. Sousa, courtesy Napa Valley Register







# Interim Re-Striping (1)





# Interim Re-Striping (2)





# Interim Re-Striping (3)





## Condition Assessment

Damaged railing, spandrel wall





### **Condition Assessment**

Superficial Cracking





## **Condition Assessment**

#### Scour





# **Environmental Setting**

Historic Structure





- 1. Railing & Spandrel Wall Repair
- 2. Milliken Creek Bridge Widening
- 3. Monticello Road Bridge Widening
- 4. Milliken Creek Bridge Realignment





## Layout Map





Railing & Spandrel Wall Repair





#### Milliken Creek Bridge Widening





#### Monticello Road Bridge Widening





#### Milliken Creek Bridge Realignment





## Costs and Time Frames

| Alt# | County cost |             | Total<br>Cost | Time     |
|------|-------------|-------------|---------------|----------|
| 1    | \$710,000   | 0           | \$710,000     | 3 years