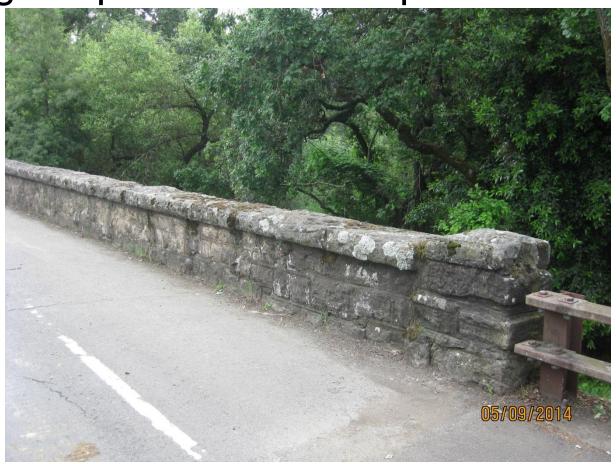

## Condition Assessment

Damaged railing, spandrel wall

### **Condition Assessment**

Superficial Cracking