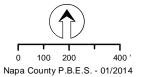

## SITE NUMBER: CCU0803 / FA: 10151685 SITE NAME: ANGWIN -PACIFIC UNION COLLEGE

146 LA JOTA DRIVE ANGWIN, CA 94508 JURISDICTION: CITY OF ANGWIN

## SITE TYPE: ROOFTOP

AT&T SITE NO: CCU0803
PROJECT NO:
DRAWN BY: AF
CHECKED BY: LHB

0 09/26/13 ISSUED FOR 100Z A 09/09/13 ISSUED FOR 90ZC REV DATE DESCRIPTION

LICENSOR:

IT IS A VIDIATION OF LAW FOR ANY PERSON UMILESS THEY ARE ACTING UNDER THE DRECTION OF A LICENSED PROFESSIONAL ENGINEER, TO ALTER THIS DOCUMENT.

ISSUED FOR:

CCU0803 /
FA: 10151685
ANGWIN PACIFIC UNION
COLLEGE
146 LA JOTA DRIVE
ANGWIN, CA 94508

SHEET TITLE:

TITLE SHEET

SHEET NUMBER

T-1

PREPARED FOR

2600 CAMINO RAMON, 4W850 N SAN RAMON, CALIFORNIA 94583