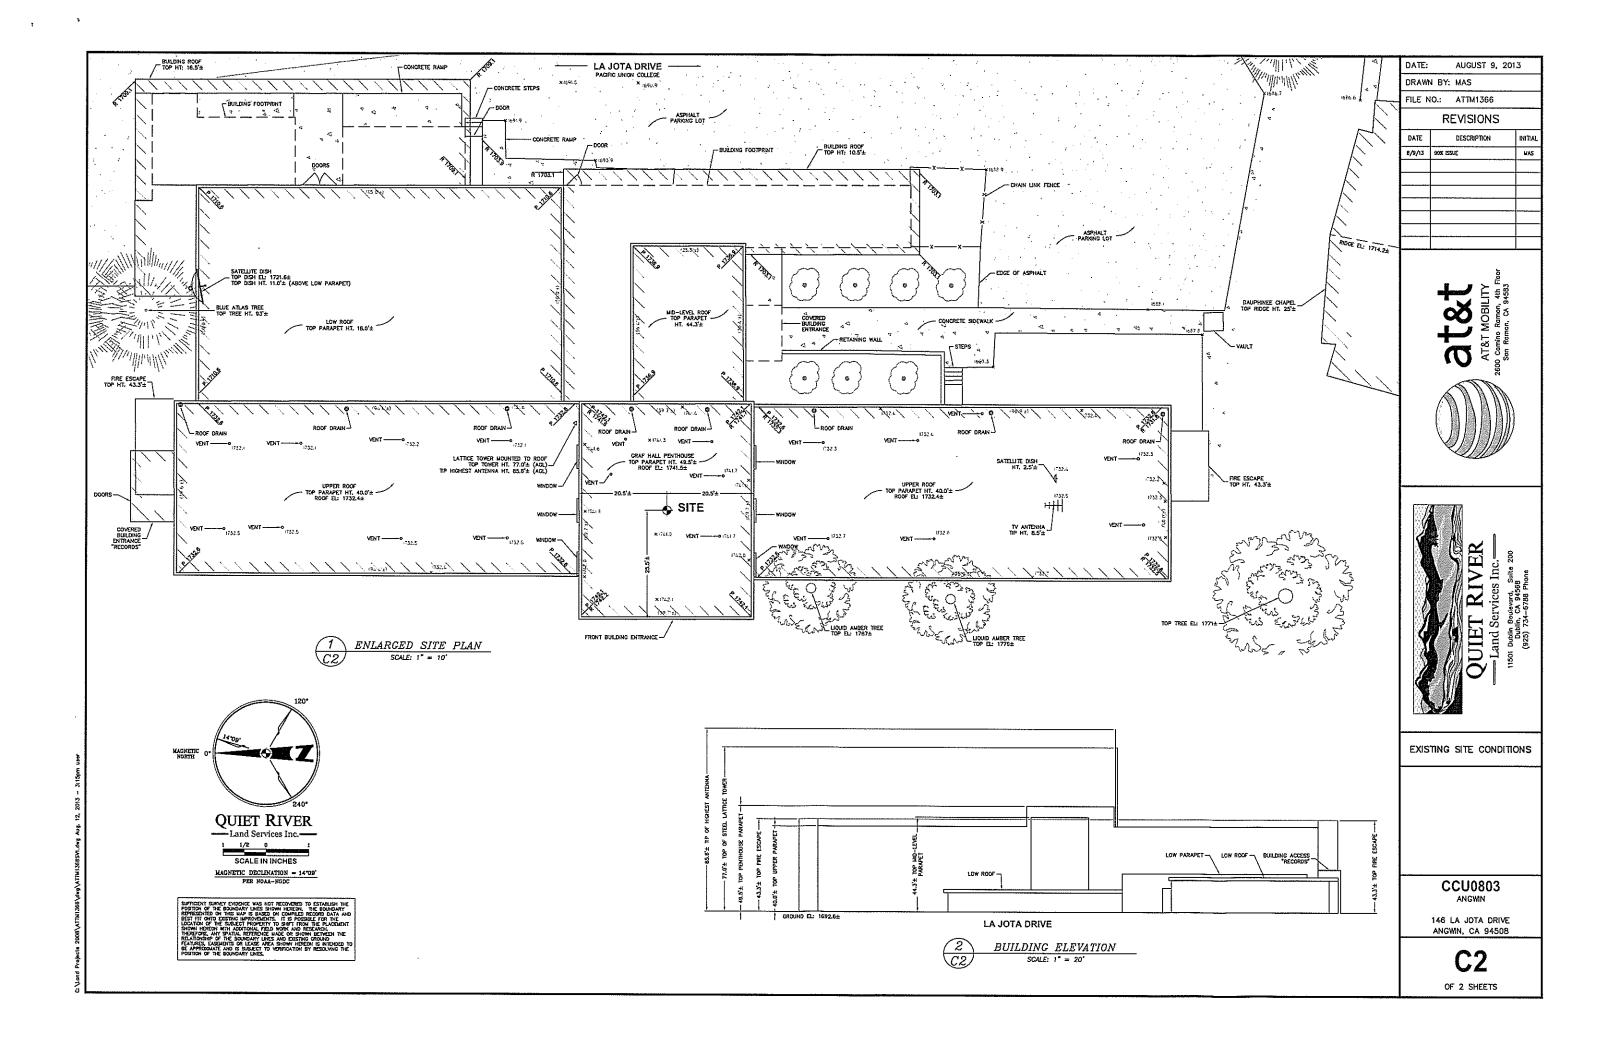

## SITE NUMBER: CCU0803 / FA: 10151685 SITE NAME: ANGWIN -PACIFIC UNION COLLEGE

146 LA JOTA DRIVE ANGWIN, CA 94508 JURISDICTION: CITY OF ANGWIN

## SITE TYPE: ROOFTOP

AT&T SITE NO: CCU0803
PROJECT NO:
DRAWN BY: AF
CHECKED BY: LHB

0 09/26/13 ISSUED FOR 100Z A 09/09/13 ISSUED FOR 90ZC REV DATE DESCRIPTION

LICENSOR:

IT IS A VIDIATION OF LAW FOR ANY PERSON UMILESS THEY ARE ACTING UNDER THE DRECTION OF A LICENSED PROFESSIONAL ENGINEER, TO ALTER THIS DOCUMENT.

ISSUED FOR:

CCU0803 /
FA: 10151685
ANGWIN PACIFIC UNION
COLLEGE
146 LA JOTA DRIVE
ANGWIN, CA 94508

SHEET TITLE:

TITLE SHEET

SHEET NUMBER

T-1

PREPARED FOR

2600 CAMINO RAMON, 4W850 N SAN RAMON, CALIFORNIA 94583

SITE ACQUISITION/PERMITTING:

ARCHITECT:

PACIFIC TELECON SERVICES, LLC

AT&T SITE NO: CCU0803
PROJECT NO:

DRAWN BY: AF
CHECKED BY: LHB

0 09/26/13 ISSUED FOR 100ZD
A 09/09/13 ISSUED FOR 90ZD
REV DATE DESCRIPTION