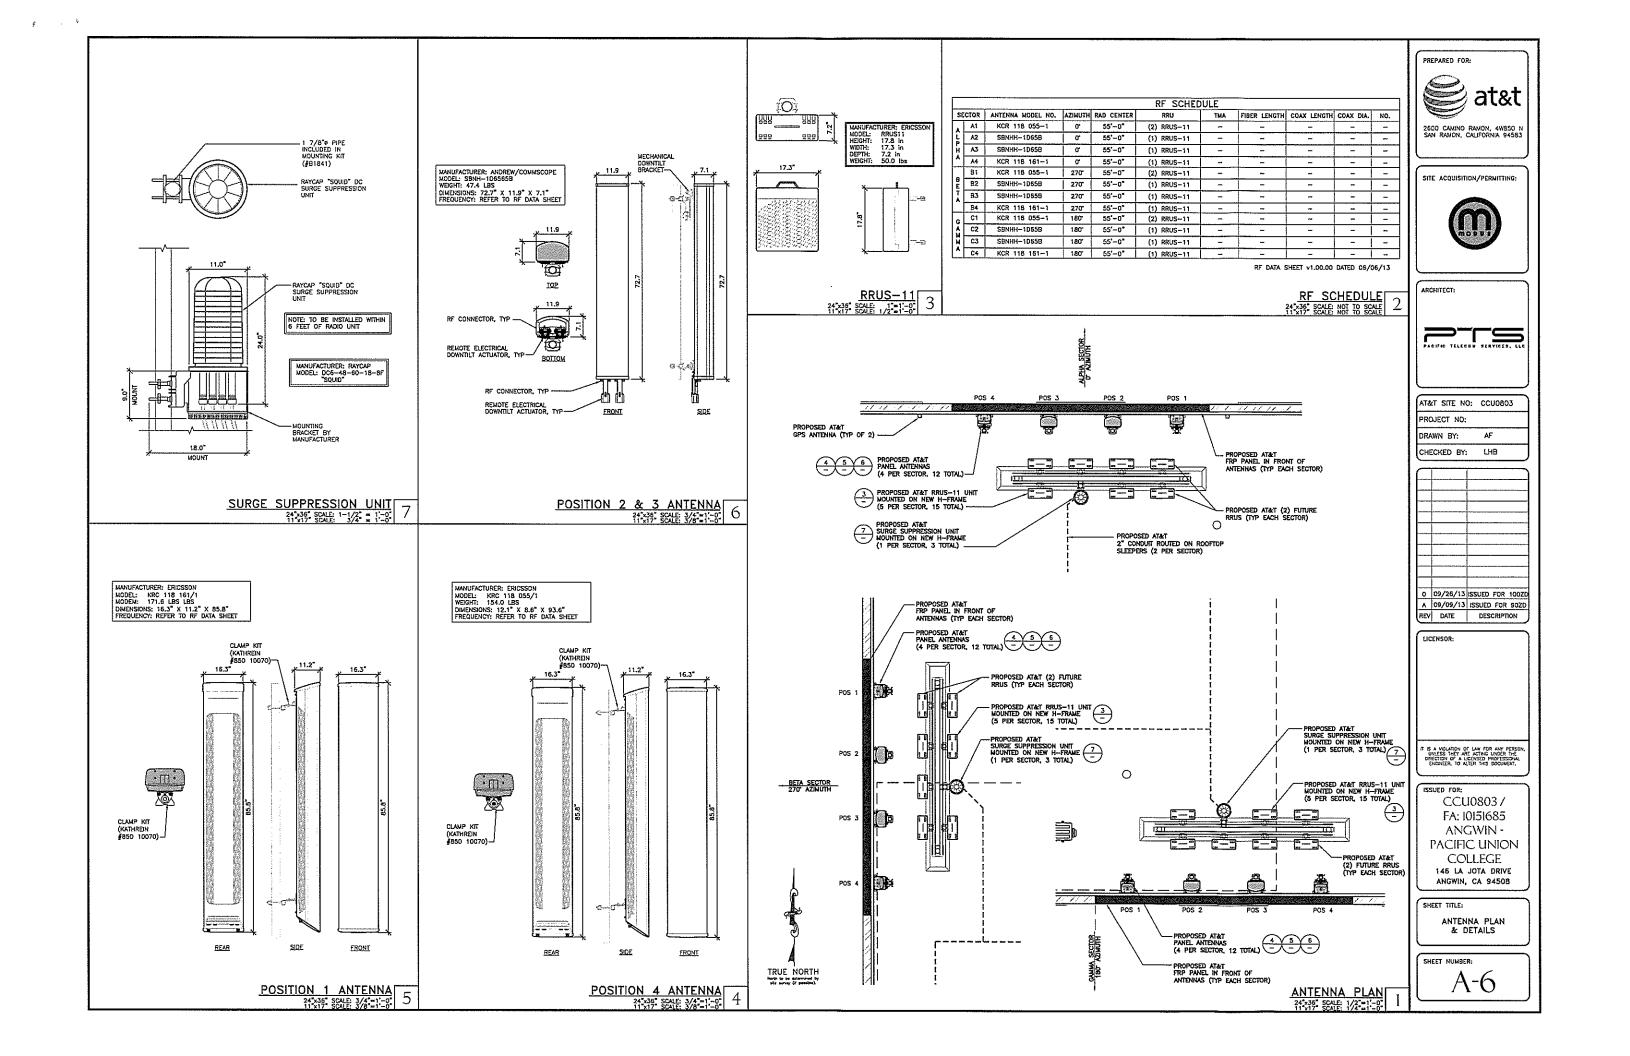

## SITE TYPE: ROOFTOP

AT&T SITE NO: CCU0803
PROJECT NO:
DRAWN BY: AF
CHECKED BY: LHB

0 09/26/13 ISSUED FOR 100Z A 09/09/13 ISSUED FOR 90ZC REV DATE DESCRIPTION

LICENSOR:

IT IS A VIDIATION OF LAW FOR ANY PERSON UMILESS THEY ARE ACTING UNDER THE DRECTION OF A LICENSED PROFESSIONAL ENGINEER, TO ALTER THIS DOCUMENT.

SITE ACQUISITION/PERMITTING:

ARCHITECT:

PACIFIC TELECON SERVICES, LLC

AT&T SITE NO: CCU0803
PROJECT NO:

DRAWN BY: AF
CHECKED BY: LHB

0 09/26/13 ISSUED FOR 100ZD
A 09/09/13 ISSUED FOR 90ZD
REV DATE DESCRIPTION

LICENSOR:

IS A VIOLATION OF LAW FOR ANY PI UNILESS THEY ARE ACTING UNDER TO DIRECTION OF A LICENSED PROFESSION

ISSUED FOR:

CCU0803 /
FA: 10151685
ANGWIN PACIFIC UNION
COLLEGE
145 LA JOTA DRIVE
ANGWIN, CA 94508

SHEET TITLE:

PROPOSED EQUIPMENT ROOM LAYOUT

SHEET NUMBER:

A-4

TRUE NORTH