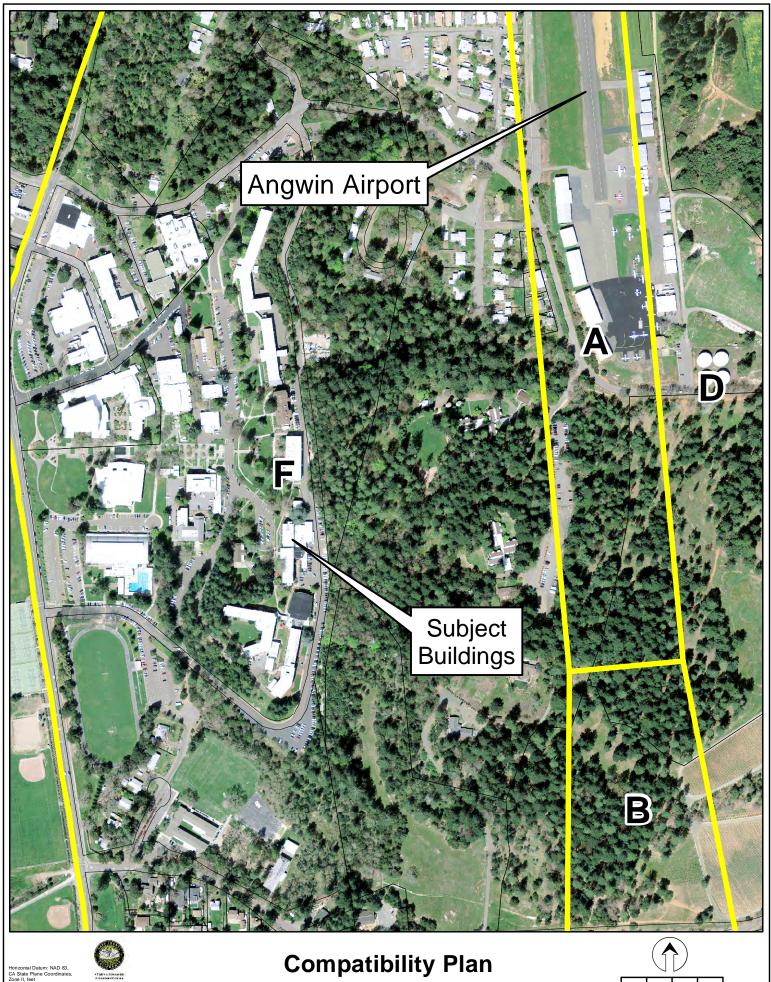

**Angwin Airport** 

## SITE NUMBER: CCU0803 / FA: 10151685 SITE NAME: ANGWIN -PACIFIC UNION COLLEGE

146 LA JOTA DRIVE ANGWIN, CA 94508 JURISDICTION: CITY OF ANGWIN