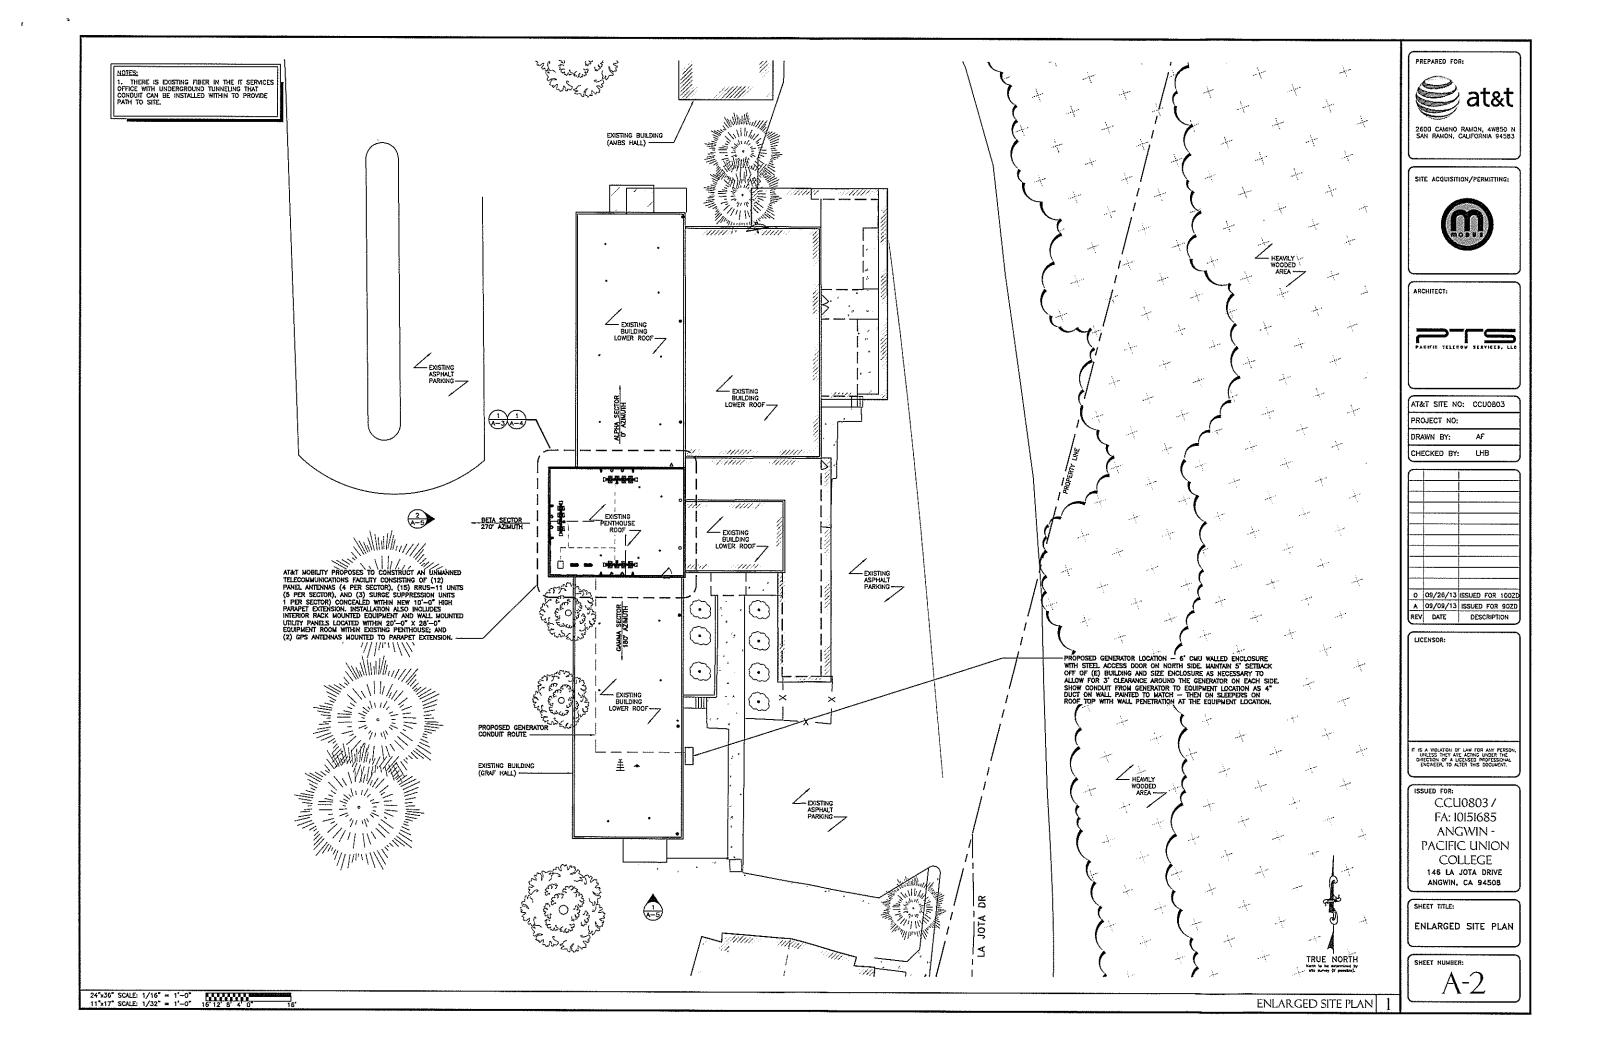

## SITE NUMBER: CCU0803 / FA: 10151685 SITE NAME: ANGWIN -PACIFIC UNION COLLEGE

146 LA JOTA DRIVE ANGWIN, CA 94508 JURISDICTION: CITY OF ANGWIN

## SITE TYPE: ROOFTOP

AT&T SITE NO: CCU0803
PROJECT NO:
DRAWN BY: AF
CHECKED BY: LHB

0 09/26/13 ISSUED FOR 100Z A 09/09/13 ISSUED FOR 90ZC REV DATE DESCRIPTION

LICENSOR:

IT IS A VIDIATION OF LAW FOR ANY PERSON UMILESS THEY ARE ACTING UNDER THE DRECTION OF A LICENSED PROFESSIONAL ENGINEER, TO ALTER THIS DOCUMENT.