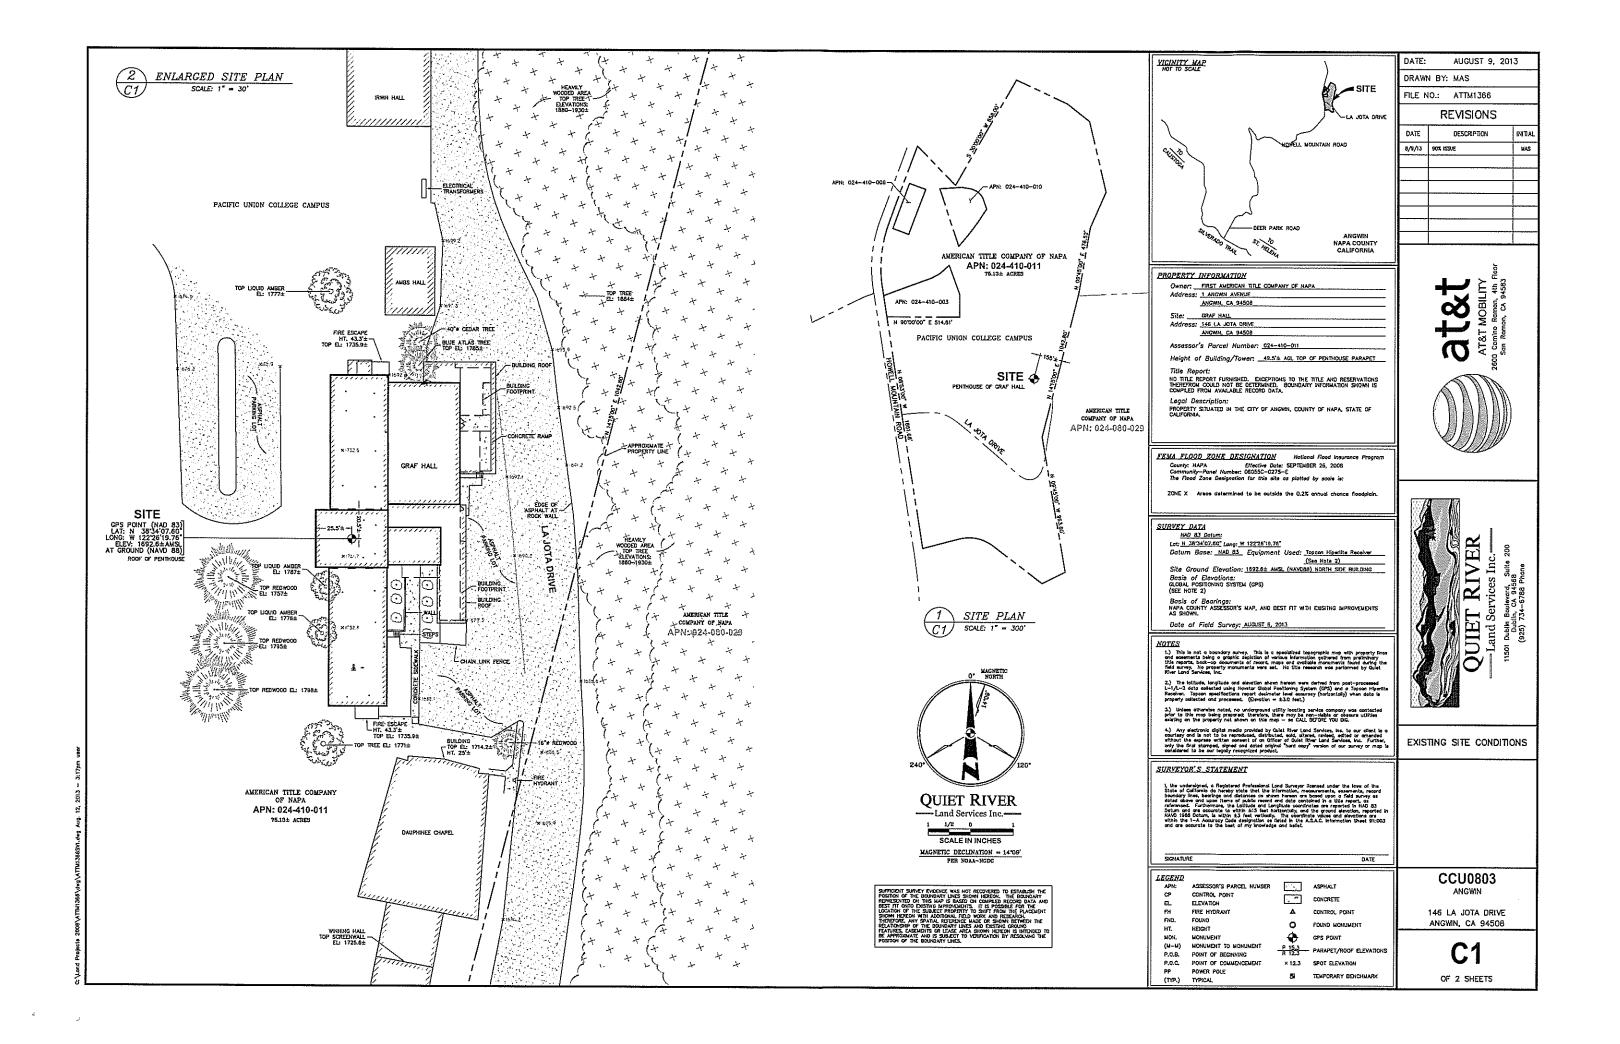

**Angwin Airport** 





## SITE NUMBER: CCU0803 / FA: 10151685 SITE NAME: ANGWIN -PACIFIC UNION COLLEGE

146 LA JOTA DRIVE ANGWIN, CA 94508 JURISDICTION: CITY OF ANGWIN

## SITE TYPE: ROOFTOP











AT&T SITE NO: CCU0803
PROJECT NO:
DRAWN BY: AF
CHECKED BY: LHB

0 09/26/13 ISSUED FOR 100Z A 09/09/13 ISSUED FOR 90ZC REV DATE DESCRIPTION

LICENSOR:

IT IS A VIDIATION OF LAW FOR ANY PERSON UMILESS THEY ARE ACTING UNDER THE DRECTION OF A LICENSED PROFESSIONAL ENGINEER, TO ALTER THIS DOCUMENT.

ISSUED FOR:

CCU0803 /
FA: 10151685
ANGWIN PACIFIC UNION
COLLEGE
146 LA JOTA DRIVE
ANGWIN, CA 94508

SHEET TITLE:

TITLE SHEET

SHEET NUMBER

T-1













PREPARED FOR



2600 CAMINO RAMON, 4W850 N SAN RAMON, CALIFORNIA 94583

SITE ACQUISITION/PERMITTING:



ARCHITECT:

PACIFIC TELECON SERVICES, LLC

AT&T SITE NO: CCU0803
PROJECT NO:

DRAWN BY: AF
CHECKED BY: LHB

0 09/26/13 ISSUED FOR 100ZD
A 09/09/13 ISSUED FOR 90ZD
REV DATE DESCRIPTION

LICENSOR:

IS A VIOLATION OF LAW FOR ANY PI UNILESS THEY ARE ACTING UNDER TO DIRECTION OF A LICENSED PROFESSION

ISSUED FOR:

CCU0803 /
FA: 10151685
ANGWIN PACIFIC UNION
COLLEGE
145 LA JOTA DRIVE
ANGWIN, CA 94508

SHEET TITLE:

PROPOSED EQUIPMENT ROOM LAYOUT

SHEET NUMBER:

A-4

TRUE NORTH