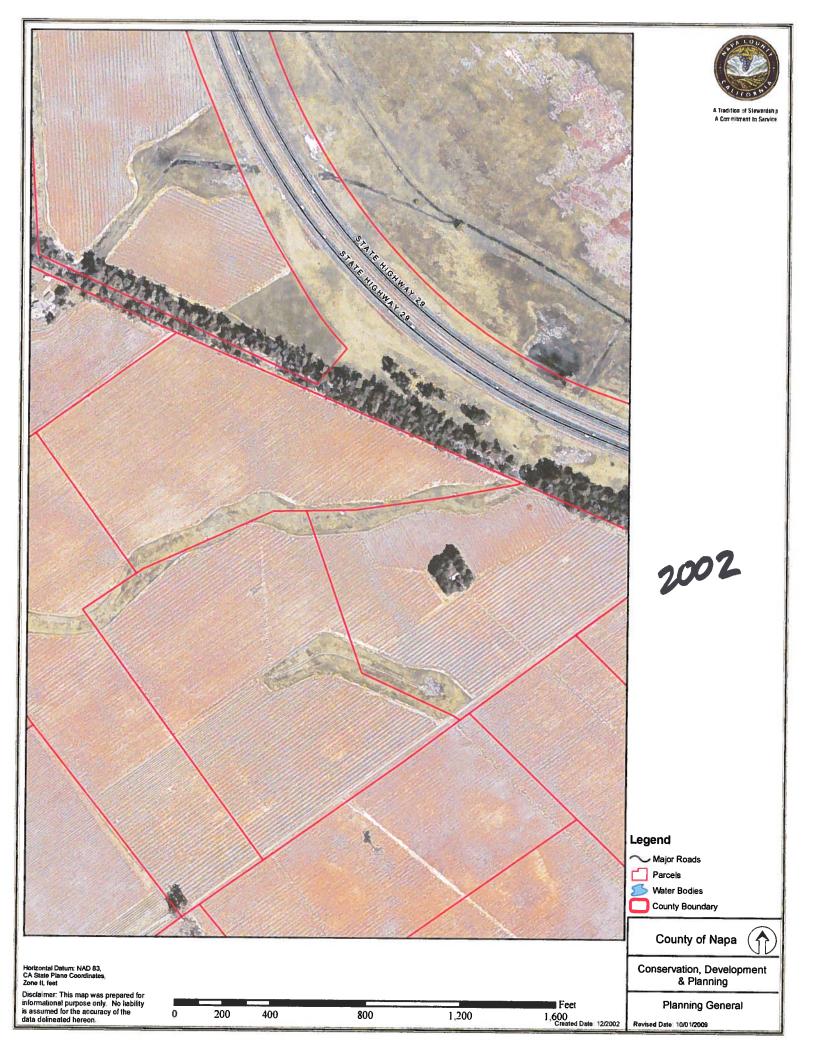

Feet 1,200 400 800 1,200 1,600 Created Date: 12/2002

A Tradition of Stewardship
A Commitment to Service

2005

Legend

∼ Major Roads

Parceis

Water Bodies

County Boundary

County of Napa

Conservation, Development & Planning

Planning General

Revised Date 10/01/2009

Horizontal Datum: NAD 83, CA State Plane Coordinate:

Disclaimer: This map was prepared for informational purpose only. No liability is assumed for the accuracy of the data delineated hereon.