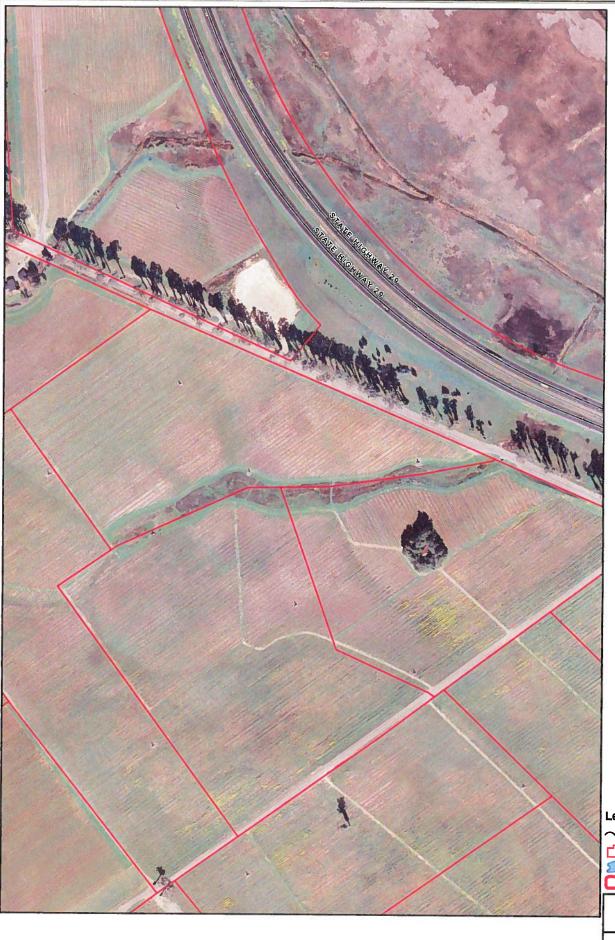

A Tradition of Stewardsh
A Commitment to Service

2007

Legend

Parcels

Mater Bodies

County Boundary

County of Napa

Conservation, Development & Planning

Planning General

Revised Date: 10/01/2009

Horizontal Datum: NAD 83, CA State Plane Coordinates

Disclaimer. This map was prepared for informational purpose only. No liability is assumed for the accuracy of the data delineated hereon.

Feet 1,200 400 800 1,200 1,600 Created Date: 12/2002

A Tradition of Stewardship
A Commitment to Service

2005

Legend

∼ Major Roads

Parceis

Water Bodies

County Boundary