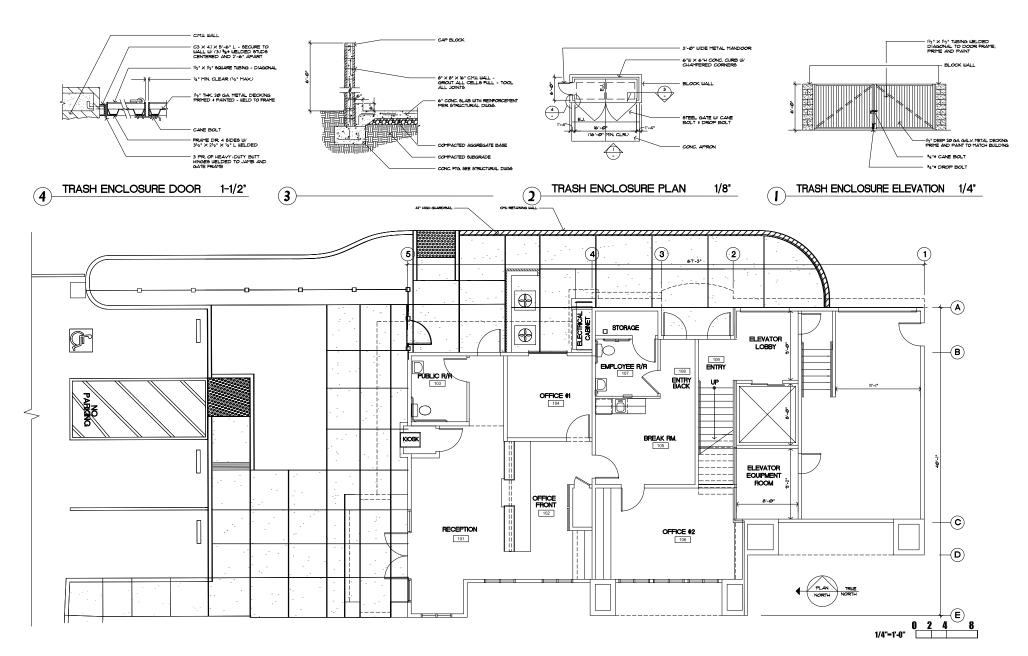

#### SITE PLAN

**MANAGER'S OFFICE -FIRST FLOOR PLAN** 

**WINE STORAGE- SECOND FLOOR PLAN** 

**ELEVATIONS** 

01-22-2018

STATE ROUTE 29

0' 40' 20' 80'

1223 HIGH STREET AUBURN. CALIFORNIA 95603 (530) 885-0040 FAX (530) 885-0042 www.yamasaki-la.com