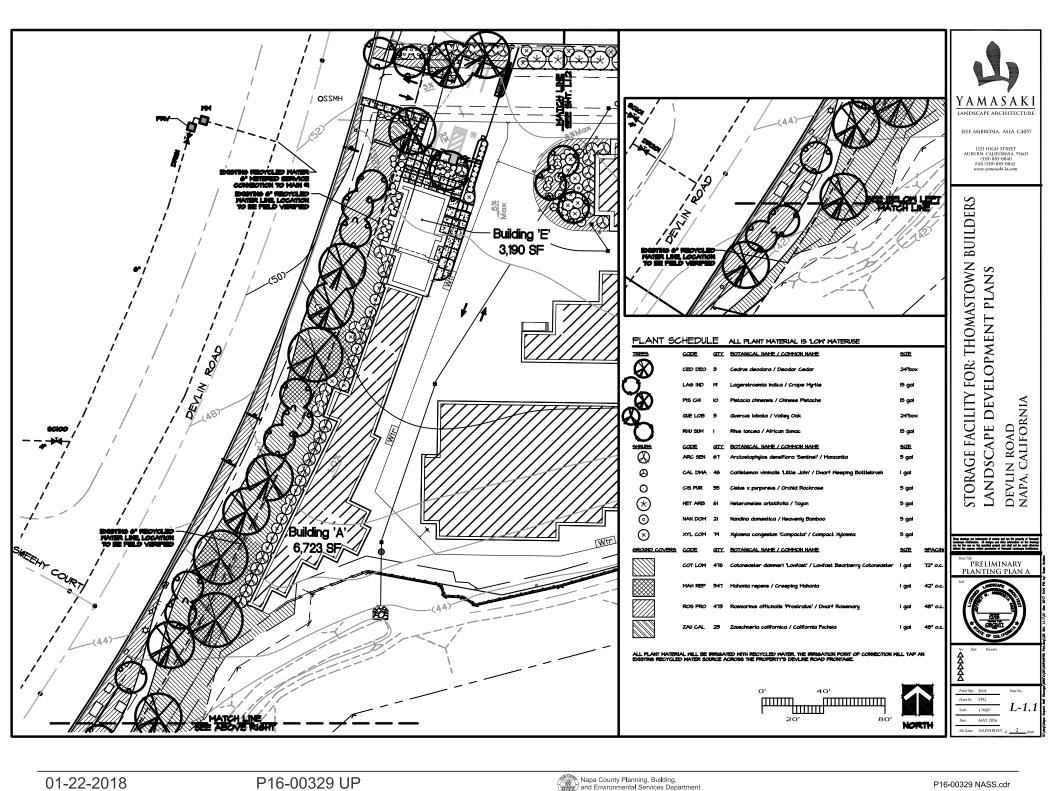

#### SITE PLAN

**MANAGER'S OFFICE -FIRST FLOOR PLAN** 

**WINE STORAGE- SECOND FLOOR PLAN** 

**ELEVATIONS** 

01-22-2018

STATE ROUTE 29

0' 40' 20' 80'

1223 HIGH STREET AUBURN. CALIFORNIA 95603 (530) 885-0040 FAX (530) 885-0042 www.yamasaki-la.com

STORAGE FACILITY FOR: THOMASTOWN BUILDERS LANDSCAPE DEVELOPMENT PLANS
DEVLIN ROAD
NAPA, CALIFORNIA

File Name: NAPSSPLNT

**DEVLIN ROAD ELEVATION** 

NORTH PROPERTY ELEVATION

NAPA AIRPORT SELF STORAGE Napa, CA THOMASTOWN BUILDERS INC. 11711 Quartz Drive, Auburn CA 95602