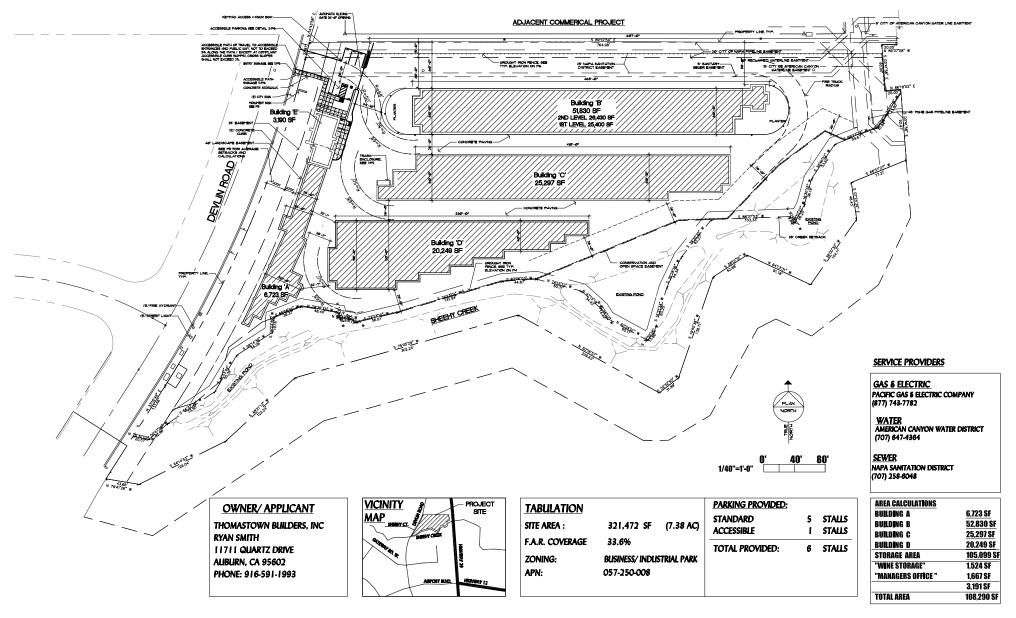

#### SITE PLAN

**MANAGER'S OFFICE -FIRST FLOOR PLAN** 

**WINE STORAGE- SECOND FLOOR PLAN** 

**ELEVATIONS** 

01-22-2018

STATE ROUTE 29

0' 40' 20' 80'

1223 HIGH STREET AUBURN. CALIFORNIA 95603 (530) 885-0040 FAX (530) 885-0042 www.yamasaki-la.com

STORAGE FACILITY FOR: THOMASTOWN BUILDERS LANDSCAPE DEVELOPMENT PLANS
DEVLIN ROAD
NAPA, CALIFORNIA

File Name: NAPSSPLNT

**DEVLIN ROAD ELEVATION** 

NORTH PROPERTY ELEVATION

NAPA AIRPORT SELF STORAGE Napa, CA THOMASTOWN BUILDERS INC. 11711 Quartz Drive, Auburn CA 95602