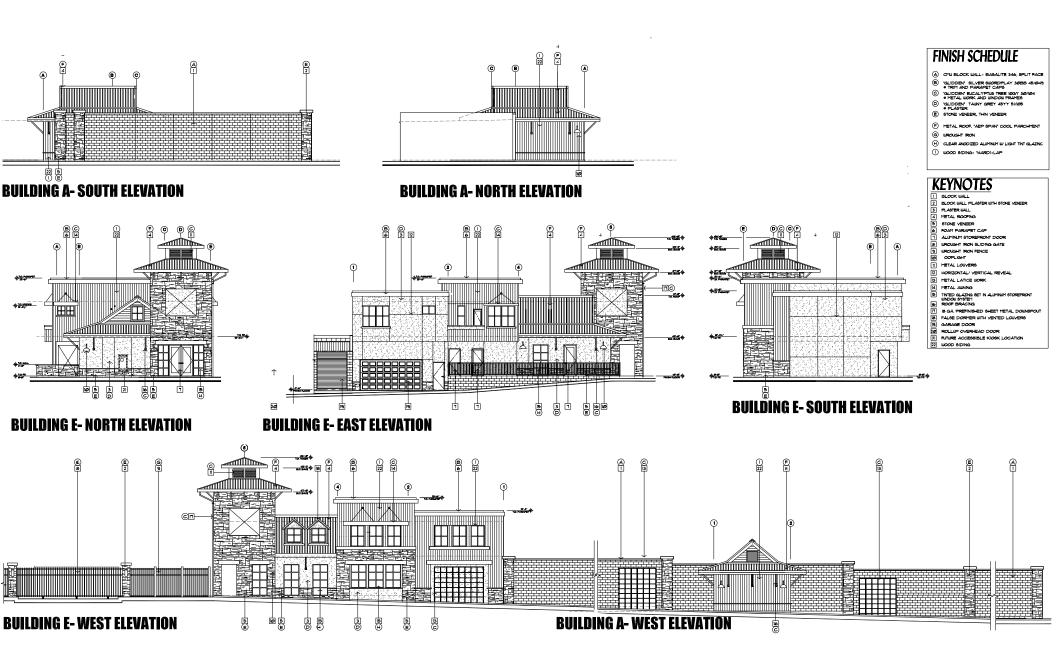

#### SITE PLAN

**MANAGER'S OFFICE -FIRST FLOOR PLAN** 

**WINE STORAGE- SECOND FLOOR PLAN** 

**ELEVATIONS** 

01-22-2018

STATE ROUTE 29

0' 40' 20' 80'

1223 HIGH STREET AUBURN. CALIFORNIA 95603 (530) 885-0040 FAX (530) 885-0042 www.yamasaki-la.com