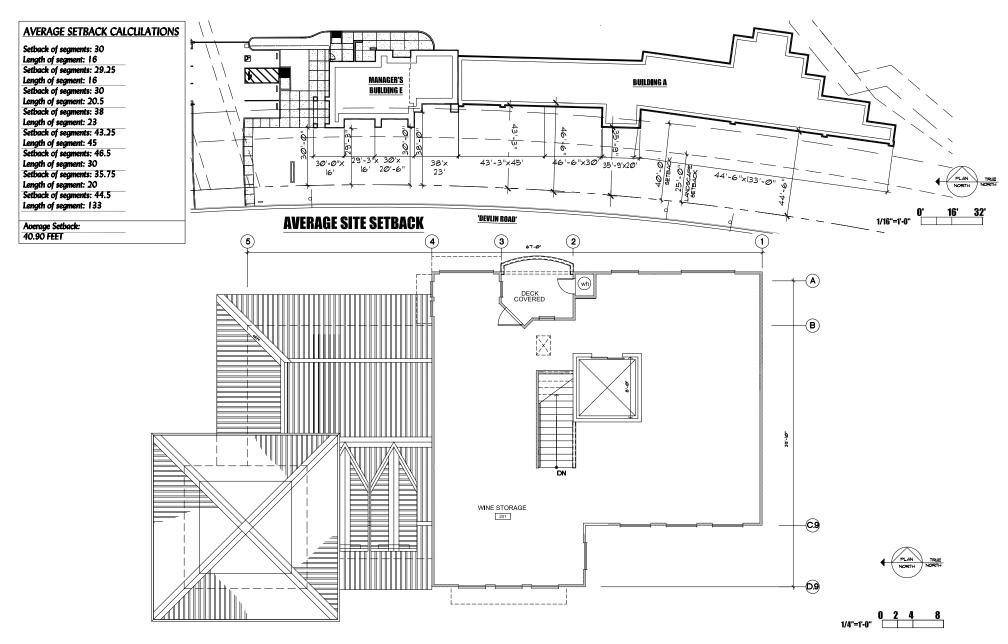

#### SITE PLAN

**MANAGER'S OFFICE -FIRST FLOOR PLAN** 

**WINE STORAGE- SECOND FLOOR PLAN** 

**ELEVATIONS** 

01-22-2018

STATE ROUTE 29

0' 40' 20' 80'

1223 HIGH STREET AUBURN. CALIFORNIA 95603 (530) 885-0040 FAX (530) 885-0042 www.yamasaki-la.com