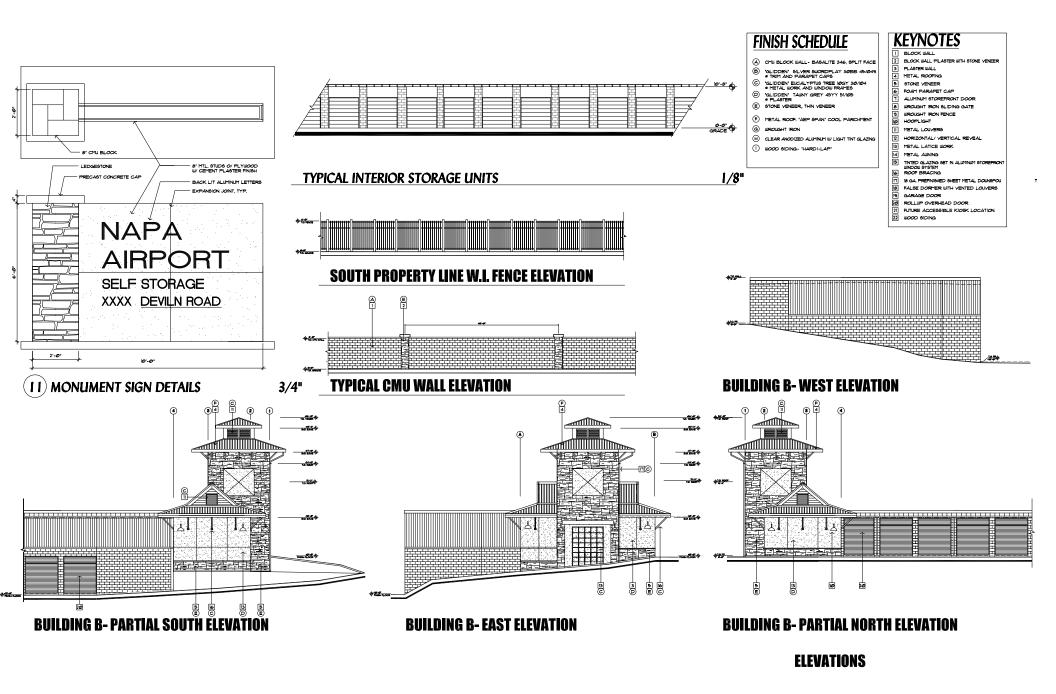

#### SITE PLAN

**MANAGER'S OFFICE -FIRST FLOOR PLAN** 

**WINE STORAGE- SECOND FLOOR PLAN** 

**ELEVATIONS** 

01-22-2018

STATE ROUTE 29

0' 40' 20' 80'

1223 HIGH STREET AUBURN. CALIFORNIA 95603 (530) 885-0040 FAX (530) 885-0042 www.yamasaki-la.com