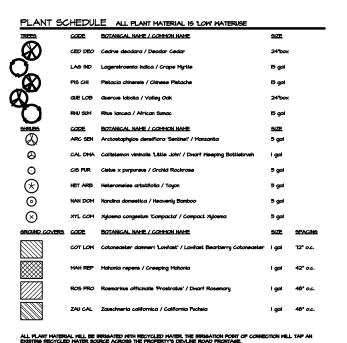

#### SITE PLAN

**MANAGER'S OFFICE -FIRST FLOOR PLAN** 

**WINE STORAGE- SECOND FLOOR PLAN** 

**ELEVATIONS** 

01-22-2018

STATE ROUTE 29

0' 40' 20' 80'

1223 HIGH STREET AUBURN. CALIFORNIA 95603 (530) 885-0040 FAX (530) 885-0042 www.yamasaki-la.com

STORAGE FACILITY FOR: THOMASTOWN BUILDERS LANDSCAPE DEVELOPMENT PLANS
DEVLIN ROAD
NAPA, CALIFORNIA

File Name: NAPSSPLNT

**DEVLIN ROAD ELEVATION** 

NORTH PROPERTY ELEVATION

NAPA AIRPORT SELF STORAGE Napa, CA THOMASTOWN BUILDERS INC. 11711 Quartz Drive, Auburn CA 95602