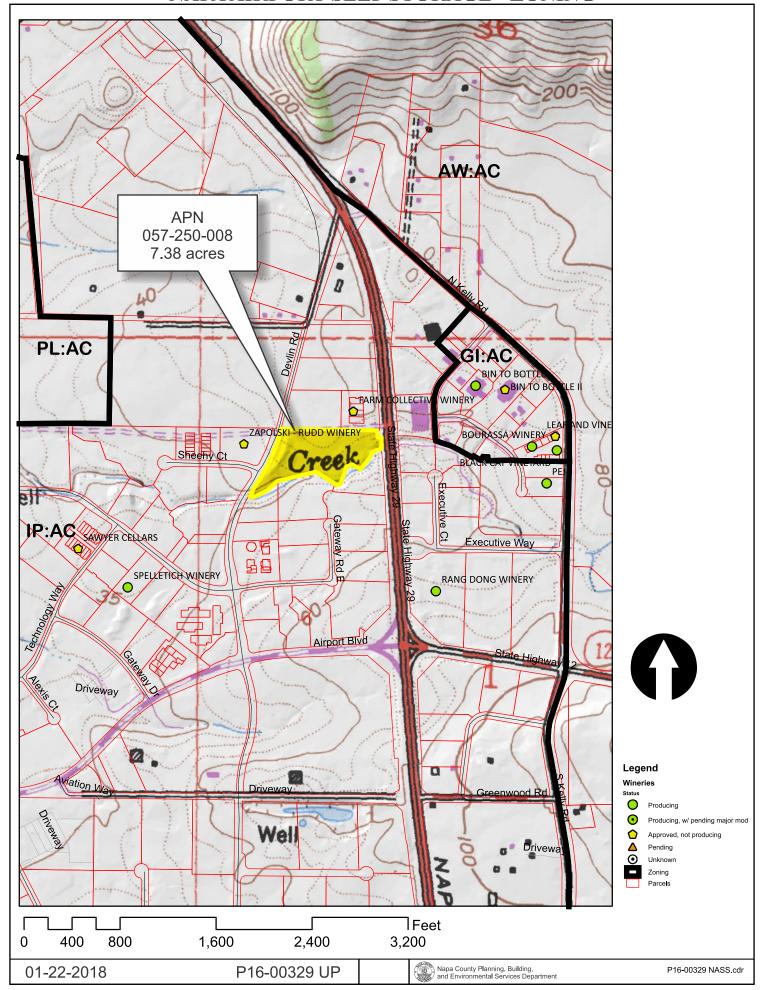

# **Graphics**

# NAPA COUNTY LAND USE PLAN 2008 - 2030





# **LEGEND**



#### **URBANIZED OR NON-AGRICULTURAL**



Cities

Urban Residential\*

Rural Residential\*

Industrial

Public-Institutional

Napa Pipe Mixed Use

#### **OPEN SPACE**

Agriculture, Watershed & Open Space

Agricultural Resource

APN 057-250-008 01-19-2018

#### **TRANSPORTATION**

: Mineral Resource

— Limited Access Highway

—— Major Road

American Canyon ULL

City of Napa RUL

Landfill - General Plan

Secondary Road

—— Airport

----- Railroad

Airport Clear Zone

### **NAPA AIRPORT SELF STORAGE - ZONING**



### NAPA AIRPORT SELF STORAGE - COMPATIBILITY PLAN



## NAPA AIRPORT SELF STORAGE - EXISTING CONDITIONS





#### SITE PLAN



**MANAGER'S OFFICE -FIRST FLOOR PLAN** 



**WINE STORAGE- SECOND FLOOR PLAN** 



**ELEVATIONS** 













01-22-2018

STATE ROUTE 29

0' 40' 20' 80'





1223 HIGH STREET AUBURN. CALIFORNIA 95603 (530) 885-0040 FAX (530) 885-0042 www.yamasaki-la.com

STORAGE FACILITY FOR: THOMASTOWN BUILDERS LANDSCAPE DEVELOPMENT PLANS
DEVLIN ROAD
NAPA, CALIFORNIA



File Name: NAPSSPLNT



**DEVLIN ROAD ELEVATION** 



NORTH PROPERTY ELEVATION

NAPA AIRPORT SELF STORAGE Napa, CA THOMASTOWN BUILDERS INC. 11711 Quartz Drive, Auburn CA 95602

DATE: 8-5-16 Stark Designs ARCHITECTURE COLORED ELEVATIONS P4C 2018 Series And Colored Colored