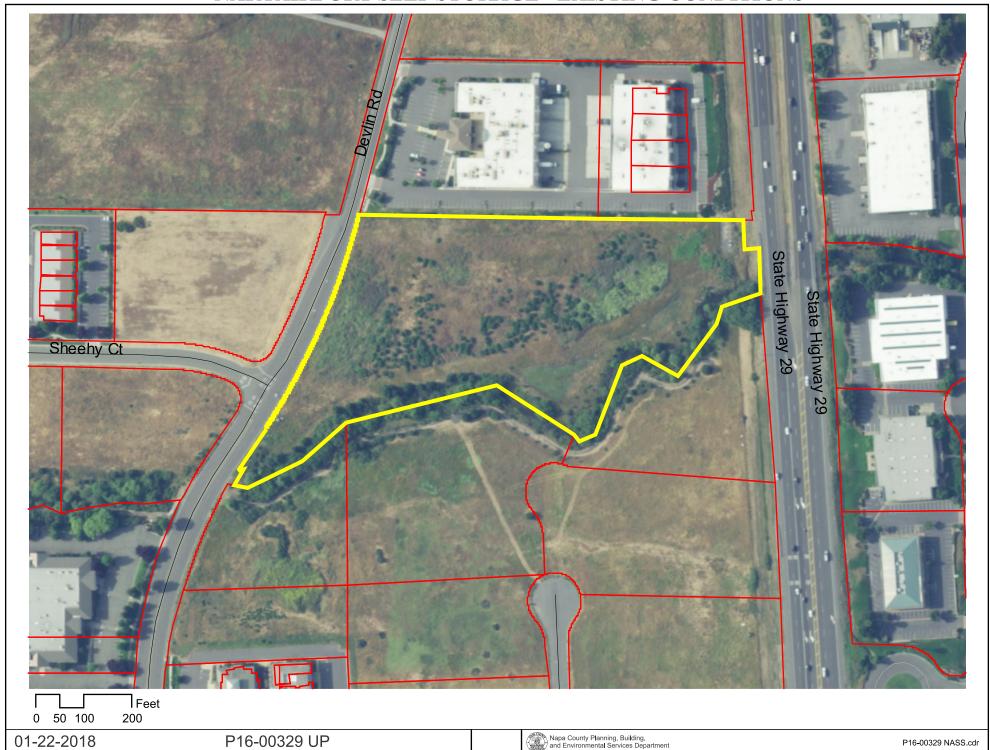

# **Graphics**

# NAPA COUNTY LAND USE PLAN 2008 - 2030





# **LEGEND**



#### **URBANIZED OR NON-AGRICULTURAL**



Cities

Urban Residential\*

Rural Residential\*

Industrial

Public-Institutional

Napa Pipe Mixed Use

#### **OPEN SPACE**

Agriculture, Watershed & Open Space

Agricultural Resource

APN 057-250-008 01-19-2018

#### **TRANSPORTATION**

: Mineral Resource

— Limited Access Highway

—— Major Road

American Canyon ULL

City of Napa RUL

Landfill - General Plan

Secondary Road

—— Airport

----- Railroad

Airport Clear Zone

### **NAPA AIRPORT SELF STORAGE - ZONING**



### NAPA AIRPORT SELF STORAGE - COMPATIBILITY PLAN



## NAPA AIRPORT SELF STORAGE - EXISTING CONDITIONS





#### SITE PLAN



**MANAGER'S OFFICE -FIRST FLOOR PLAN** 



**WINE STORAGE- SECOND FLOOR PLAN** 



**ELEVATIONS** 













01-22-2018

STATE ROUTE 29

0' 40' 20' 80'





1223 HIGH STREET AUBURN. CALIFORNIA 95603 (530) 885-0040 FAX (530) 885-0042 www.yamasaki-la.com

STORAGE FACILITY FOR: THOMASTOWN BUILDERS LANDSCAPE DEVELOPMENT PLANS
DEVLIN ROAD
NAPA, CALIFORNIA



File Name: NAPSSPLNT



**DEVLIN ROAD ELEVATION** 



NORTH PROPERTY ELEVATION

NAPA AIRPORT SELF STORAGE Napa, CA THOMASTOWN BUILDERS INC. 11711 Quartz Drive, Auburn CA 95602

DATE: 8-5-16 Stark Designs ARCHITECTURE COLORED ELEVATIONS P4C 2018 Series And Colored Colored