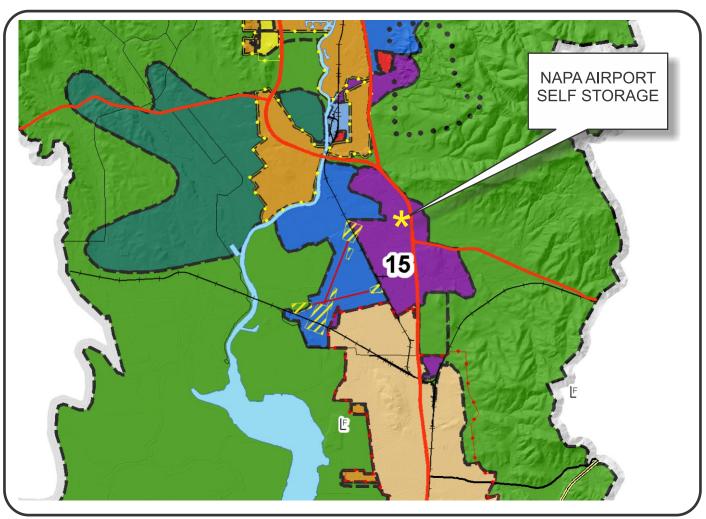

# **LEGEND**

#### **URBANIZED OR NON-AGRICULTURAL**

Cities

Urban Residential\*

Rural Residential\*

Industrial

Public-Institutional

Napa Pipe Mixed Use

#### **OPEN SPACE**

Agriculture, Watershed & Open Space

Agricultural Resource

APN 057-250-008 01-19-2018

#### **TRANSPORTATION**

: Mineral Resource

— Limited Access Highway

—— Major Road

American Canyon ULL

City of Napa RUL

Landfill - General Plan

Secondary Road

—— Airport

----- Railroad

Airport Clear Zone