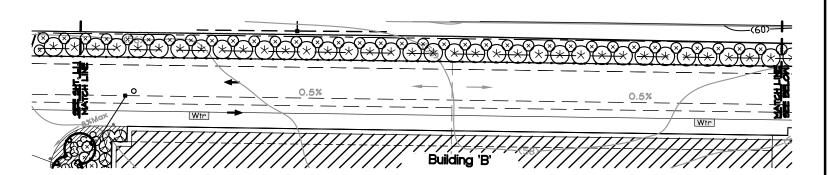

#### SITE PLAN

**MANAGER'S OFFICE -FIRST FLOOR PLAN** 

**WINE STORAGE- SECOND FLOOR PLAN** 

**ELEVATIONS** 

01-22-2018

STATE ROUTE 29

0' 40' 20' 80'

1223 HIGH STREET AUBURN. CALIFORNIA 95603 (530) 885-0040 FAX (530) 885-0042 www.yamasaki-la.com

STORAGE FACILITY FOR: THOMASTOWN BUILDERS LANDSCAPE DEVELOPMENT PLANS
DEVLIN ROAD
NAPA, CALIFORNIA

File Name: NAPSSPLNT

**DEVLIN ROAD ELEVATION** 

NORTH PROPERTY ELEVATION

NAPA AIRPORT SELF STORAGE Napa, CA THOMASTOWN BUILDERS INC. 11711 Quartz Drive, Auburn CA 95602